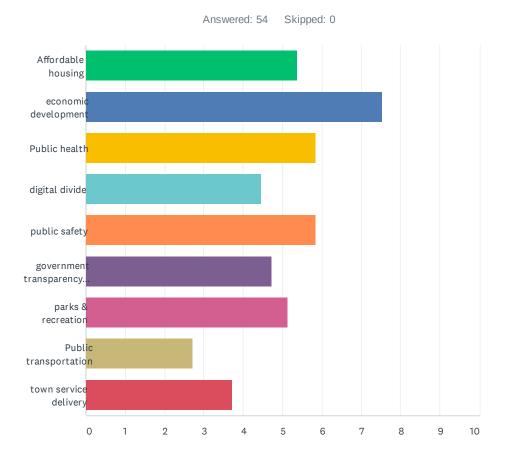

## Q7 As a citizen, rank the following from most important to address (1) to least important to address (9).

|                                       | 1            | 2           | 3           | 4           | 5           | 6            | 7           | 8            | 9            | TOTAL |
|---------------------------------------|--------------|-------------|-------------|-------------|-------------|--------------|-------------|--------------|--------------|-------|
| Affordable housing                    | 19.23%<br>10 | 17.31%<br>9 | 3.85%       | 7.69%<br>4  | 9.62%<br>5  | 13.46%<br>7  | 7.69%<br>4  | 7.69%<br>4   | 13.46%<br>7  | 52    |
| economic development                  | 36.54%<br>19 | 23.08%      | 13.46%<br>7 | 13.46%<br>7 | 11.54%<br>6 | 1.92%        | 0.00%       | 0.00%        | 0.00%        | 52    |
| Public health                         | 11.54%       | 11.54%      | 15.38%<br>8 | 21.15%      | 13.46%      | 11.54%       | 9.62%       | 3.85%        | 1.92%        | 52    |
| digital divide                        | 3.77%        | 3.77%       | 13.21%      | 16.98%      | 3.77%       | 18.87%       | 20.75%      | 11.32%       | 7.55%        |       |
| public safety                         | 9.43%        | 24.53%      | 9.43%       | 7.55%       | 20.75%      | 11.32%       | 7.55%       | 9.43%        | 0.00%        | 53    |
| public safety                         | 5.4370       | 13          | 5.4570      | 4           | 11          | 6            | 4           | 5.4570       | 0.0070       | 53    |
| government transparency/communication | 3.70%<br>2   | 5.56%<br>3  | 12.96%<br>7 | 12.96%<br>7 | 16.67%<br>9 | 20.37%<br>11 | 9.26%<br>5  | 14.81%<br>8  | 3.70%<br>2   | 54    |
| parks & recreation                    | 11.11%<br>6  | 11.11%<br>6 | 16.67%<br>9 | 5.56%       | 14.81%      | 5.56%        | 16.67%<br>9 | 9.26%        | 9.26%        | 54    |
| Public transportation                 | 0.00%        | 0.00%       | 7.55%<br>4  | 5.66%       | 5.66%       | 5.66%        | 13.21%<br>7 | 32.08%<br>17 | 30.19%<br>16 | 53    |
| town service delivery                 | 7.41%        | 3.70%       | 9.26%       | 11.11%      | 3.70%       | 9.26%        | 11.11%      | 11.11%       | 33.33%       | 54    |