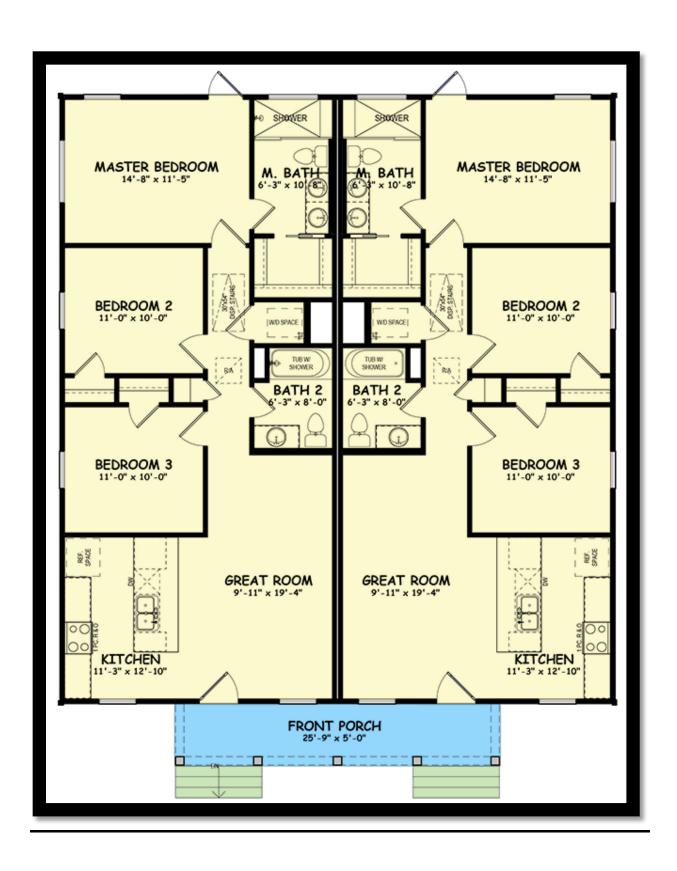

## MODERN FARMHOUSE DUPLEX (Rendering)



Building Size: 43'9"(width) 48'(Depth) ----2,092(sq/ft.) (2-Rental Units)

Materials: Recycled Concrete-Plank Sliding / Rustic Wood Beams/ Stamped-Concrete flooring;

Sustainable engineered hardwood flooring **Standard Foundations:** Crawl, Post/Beam

**Proposed Lots:** LOT-2 / LOT-5

Proposed Rent: \$800-1200 Monthly

## **FLOOR PLAN CONCEPT**



## MODERN FARMHOUSE TOWNHOUSE (Rendering)





Building Size: 69'(width) 40'(Depth) -----4,392(sq/ft.) (3-Residental Purchase)

**Materials:** Recycled Concrete-Plank Sliding / Rustic Wood Beams/ Stamped-Concrete flooring;

Sustainable engineered hardwood flooring

**Standard Foundations:** Slab, Post/Beam

**Proposed Lots:** LOT-3

**Proposed Purchase:** \$135K-160K

## **FLOOR PLAN CONCEPT**