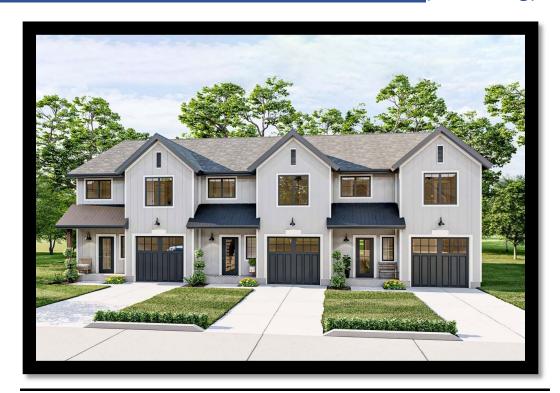

## MODERN FARMHOUSE TOWNHOUSE (Rendering)

Building Size: 69'(width) 40'(Depth) -----4,392(sq/ft.) (3-Residental Purchase)

**Materials:** Recycled Concrete-Plank Sliding / Rustic Wood Beams/ Stamped-Concrete flooring;

Sustainable engineered hardwood flooring

**Standard Foundations:** Slab, Post/Beam

**Proposed Lots:** LOT-3

**Proposed Purchase:** \$135K-160K