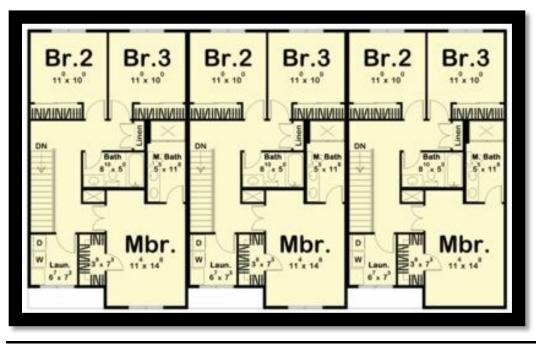

## MODERN FARMHOUSE TOWNHOUSE (Rendering)

Building Size: 69'(width) 40'(Depth) -----4,392(sq/ft.) (3-Residental Purchase)

**Materials:** Recycled Concrete-Plank Sliding / Rustic Wood Beams/ Stamped-Concrete flooring;

Sustainable engineered hardwood flooring

**Standard Foundations:** Slab, Post/Beam

**Proposed Lots:** LOT-3

**Proposed Purchase:** \$135K-160K

## **FLOOR PLAN CONCEPT**