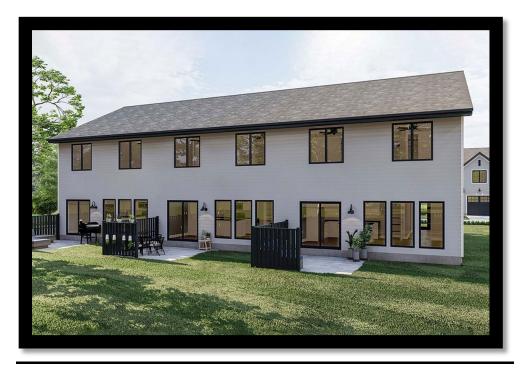

## MODERN FARMHOUSE TOWNHOUSE (Rendering)

Building Size: 69'(width) 40'(Depth) -----4,392(sq/ft.) (3-Residental Purchase)

**Materials:** Recycled Concrete-Plank Sliding / Rustic Wood Beams/ Stamped-Concrete flooring;

Sustainable engineered hardwood flooring

**Standard Foundations:** Slab, Post/Beam

**Proposed Lots:** LOT-3

**Proposed Purchase:** \$135K-160K