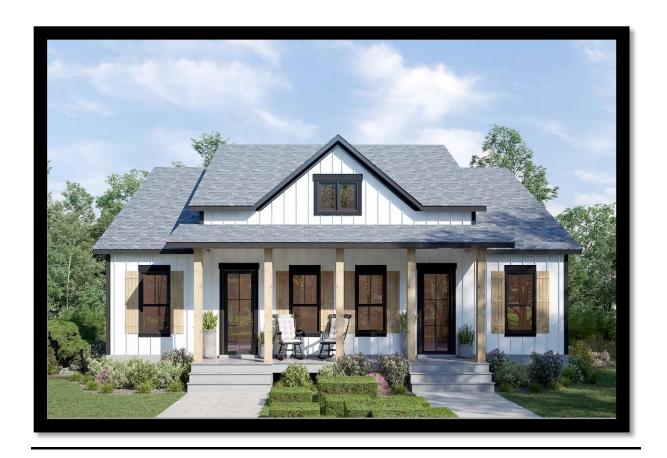

## MODERN FARMHOUSE DUPLEX (Rendering)

Building Size: 43'9"(width) 48'(Depth) ----2,092(sq/ft.) (2-Rental Units)

Materials: Recycled Concrete-Plank Sliding / Rustic Wood Beams/ Stamped-Concrete flooring;

Sustainable engineered hardwood flooring **Standard Foundations:** Crawl, Post/Beam

**Proposed Lots:** LOT-2 / LOT-5

Proposed Rent: \$800-1200 Monthly