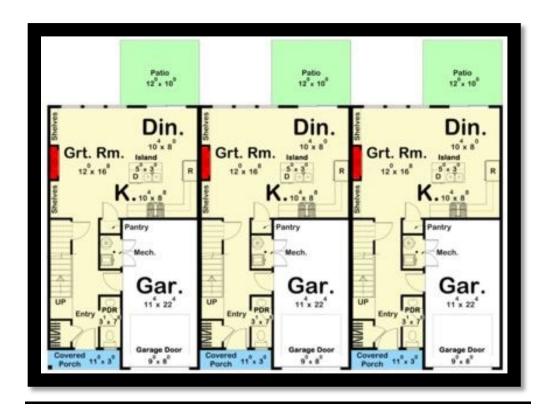

## MODERN FARMHOUSE TOWNHOUSE (Rendering)

Building Size: 69'(width) 40'(Depth) -----4,392(sq/ft.) (3-Residental Purchase)

**Materials:** Recycled Concrete-Plank Sliding / Rustic Wood Beams/ Stamped-Concrete flooring;

Sustainable engineered hardwood flooring

**Standard Foundations:** Slab, Post/Beam

**Proposed Lots:** LOT-3

**Proposed Purchase:** \$135K-160K

## **FLOOR PLAN CONCEPT**