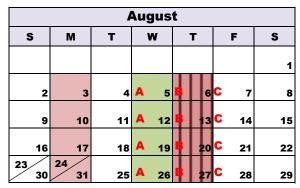

|    | September |    |   |    |   |   |    |   |    |    |
|----|-----------|----|---|----|---|---|----|---|----|----|
| S  | М         | T  | 1 | N  |   | Т |    |   | F  | S  |
|    |           | 1  | A | 2  | - |   | 3  | C | 4  | 5  |
| 6  | 7         | 8  | A | 9  | B | ı | 10 | C | 11 | 12 |
| 13 | 14        | 15 | A | 16 | 8 | ı | 17 | C | 18 | 19 |
| 20 | 21        | 22 | A | 23 | В | l | 24 | С | 25 | 26 |
| 27 | 28        | 29 | A | 30 |   |   |    |   |    |    |