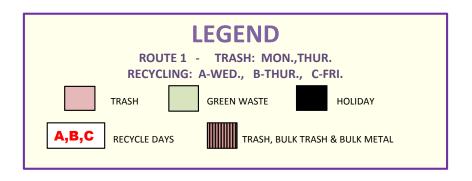

# ROUTE Mon, Thurs

### **OBSERVED HOLIDAYS**

No sanitation services on these days AND no Green

Waste services for these weeks: New Year's Day - Observed - 1/1/20 M.L. King Jr. Day - Observed - 1/20/20 Presidents' Day - Observed - 2/17/20 Memorial Day - Observed - 5/25/20 Independence Day-Observed-7/3/20 Labor Day - Observed - 9/7/20 Columbus Day - Observed - 10/12/20

Veterans Day - Observed - 11/11/20 Thanksgiving Day - Observed-11/26/20 Christmas Day - Observed - 12/25/20 New Year's Day - Oserved - 1/1/21

|    | January |      |      |             |      |    |  |  |
|----|---------|------|------|-------------|------|----|--|--|
| S  | M       | T    | W    | Т           | F    | S  |  |  |
| 29 | 30      | A 31 | 1    | <b>B</b> 2  | C 3  | 4  |  |  |
| 5  | 6       | 7    | A 8  | <b>B</b> 9  | C 10 | 11 |  |  |
| 12 | 13      | 14   | A 15 | <b>B</b> 6  | C 17 | 18 |  |  |
| 19 | 20      | 21   | A 22 | 23          | C 24 | 25 |  |  |
| 26 | 27      | 28   | A 29 | <b>B</b> 30 | C 31 |    |  |  |