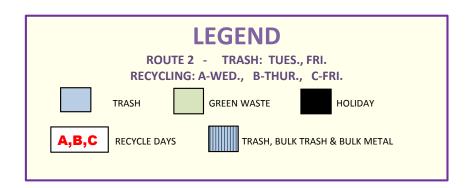

### **VILLAGE OF RYE BROOK**

938 KING STREET, RYE BROOK, NY 10573 Public Works Dept. 939-0753

ryebrook.org

ROUTE Tues,Fri

## **GREEN WASTE**

Place curbside between 6:00 p.m. Tuesday and 6:00 a.m. Wednesday (see Schedule for holiday changes). Green waste must be separated from other municipally collected solid waste. The Village mulches collected green waste.

## **G COLUMN** – GARBAGE DAYS

## R COLUMN - RECYCLE DAY

| STREET             | RTE | G    | R |   |
|--------------------|-----|------|---|---|
| ACKER DRIVE        | 2   | T,F  | В |   |
| ALFRED COURT       | 2   | T,F  | С |   |
| ANDERSON HILL      | 2   | T,F  | С |   |
| ARBOR DRIVE        | 3   | M,W  | С |   |
| ARGYLE ROAD        | 1   | M,TH | Α |   |
| ARLINGTON PLACE    | 2   | T,F  | В |   |
| ARROWWOOD CIRCLE   | 2   | T,F  | С |   |
| BARBER PLACE       | 1   | M,TH | Α |   |
| BAYBERRY           | 3   | M,W  | С |   |
| BEACON LANE        | 2   | T,F  | Α |   |
| BEECHWOOD BLVD.    | 1   | M,TH | В |   |
| BELL PLACE         | 2   | T,F  | Α |   |
| BELLEFAIR          | 2   | T,F  | С |   |
| BERKLEY DRIVE      | 2   | T,F  | В |   |
| BERKLEYLANE        | 2   | T,F  | В |   |
| BETSY BROWN ROAD   | 2   | T,F  | В |   |
| BIRCH LANE         | 2   | T,F  | В |   |
| BISHOP DRIVE N & S | 1   | м,тн | В |   |
| BLUEBIRD HOLLOW    | 2   | T,F  | В |   |
| BOBBIE LANE        | 2   | T,F  | В |   |
| BOLTON PLACE       | 1   | м,тн | В |   |
| BONWIT ROAD        | 2   | T,F  | В |   |
| BOWMAN AVENUE      | 1   | м,тн | Α |   |
| BOXWOOD PLACE      | 1   | м,тн | С |   |
| BROOK LANE         | 2   | T,F  | Α |   |
| BROOKRIDGE COURT   | 2   | T,F  | Α |   |
| BROOKSIDE WAY      | 2   | T,F  | В |   |
| BRUSH HOLLOW       | 3   | M,W  | С |   |
| CANDYLANE          | 2   | T,F  | В |   |
| CANTERBURYLANE     | 2   | T,F  | В |   |
| CARLTON LANE       | 2   | T,F  | В |   |
| CAROL COURT        | 2   | T,F  | С |   |
| CASTLE LANDING     | 1   | M,TH | В |   |
| CASTLEVIEW COURT   | 1   | M,TH | В |   |
| CHARLES LANE       | 2   | T,F  | В |   |
| CHURCHILL ROAD     | 2   | T,F  | В |   |
| COLLEGE AVENUE     | 1   | M,TH | Α |   |
| COMLY AVENUE       | 1   | M,TH | В | Ĺ |
| CONCORD PLACE      | 2   | T,F  | В |   |
| COUNTRY RIDGE      | 1   | M,TH | С |   |
| CRESCENT PLACE     | 1   | M,TH | Α |   |