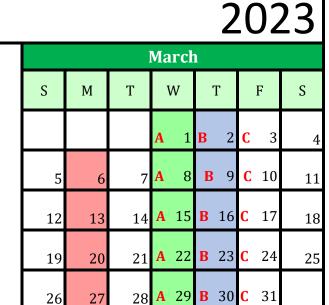

# 2023 SANITATION CALENDAR VILLAGE OF RYE BROOK

938 KING STREET, RYE BROOK, NY 10573

Public Works Dept. 914-939-0753

www.ryebrook.org/departments/sanitation

| <b>OBSERVED</b> | HOLIDAYS |
|-----------------|----------|
|                 |          |

No Sanitation Services on these days AND No Green Waste Services for these weeks: New Year's Day - Observed - 1/2/23 M.L. King Jr. Day - Observed - 1/16/23 Presidents' Day - Observed - 2/20/23 Memorial Day - Observed - 2/29/23 Independence Day-Observed - 5/29/23 Labor Day - Observed - 9/4/23 Columbus Day - Observed - 9/4/23 Veterans Day - Observed - 10/9/23 Veterans Day - Observed - 11/10/23 Thanksgiving Day - Observed - 11/23/23 Thanksgiving Friday - Observed - 11/24/23 Christmas Day - Observed - 12/25/23