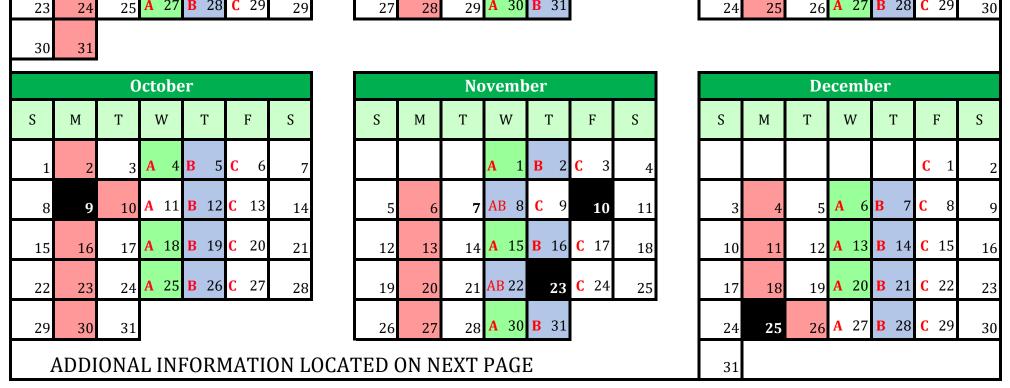

No Sanitation Services on these days AND No Green Waste Services for these weeks: New Year's Day - Observed - 1/2/23 M.L. King Jr. Day - Observed - 1/16/23 Presidents' Day - Observed - 2/20/23 Memorial Day - Observed - 2/29/23 Independence Day-Observed - 5/29/23 Labor Day - Observed - 9/4/23 Columbus Day - Observed - 9/4/23 Veterans Day - Observed - 10/9/23 Veterans Day - Observed - 11/10/23 Thanksgiving Day - Observed - 11/23/23 Thanksgiving Friday - Observed - 11/24/23 Christmas Day - Observed - 12/25/23

#### The Village does not collect loose branches. Removal of trees requires a Permit. <u>FALL LEAVES</u>

Leaves are collected from **October 1 to December 15**. Leaves must be placed in a tight row, a maximum of 4 feet wide, along the center of the curb line. Piles must be **free** of branches, logs, rocks, grass & other yard debris. **DO NOT place leaves in the street or block drains.** 