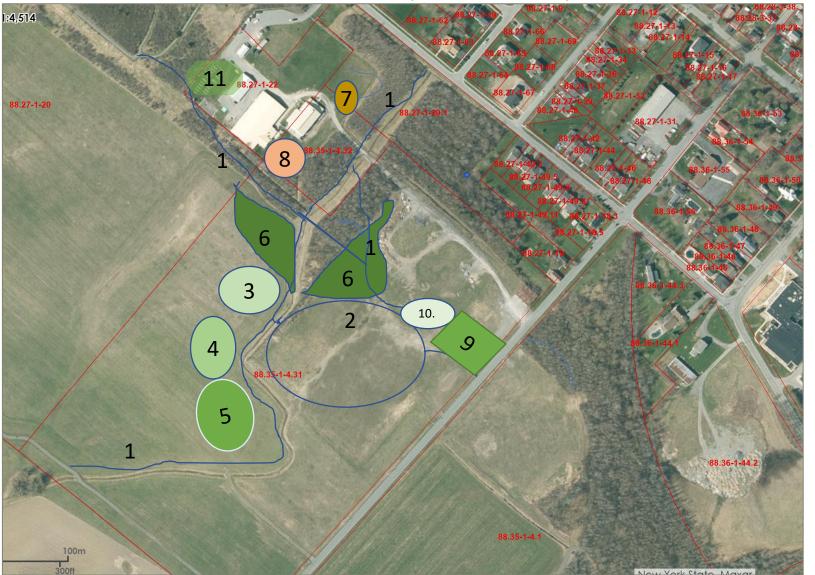

### Key

- 1. Nature Trail
- 2. Fitness Trail
- 3. Wetland/Pond
- 4. Marsh
- 5. Pasture
- 6. Forest Expansion
- 7. Dog Park
- 8. Solar Energy Demo
- 9. Green Parking Lot
- 10. Backyard Scapes
- 11. Community Park