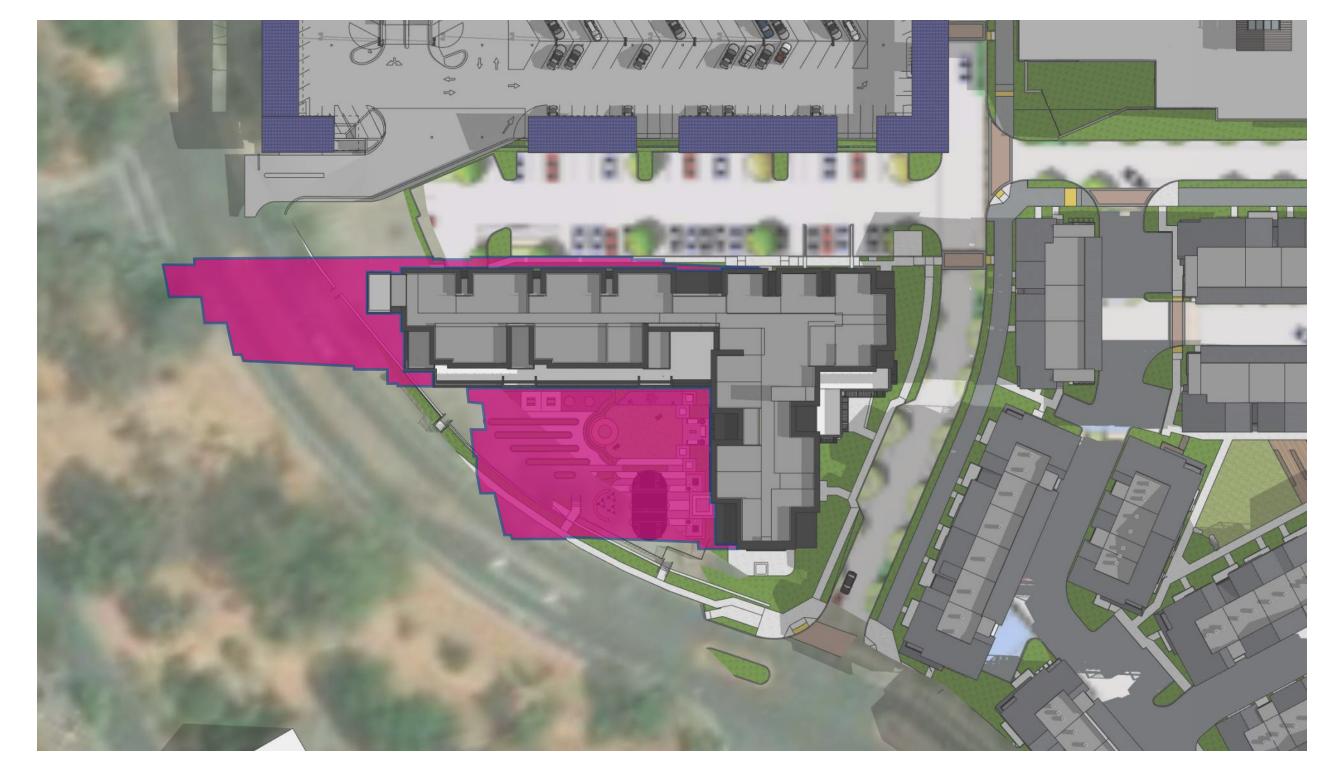

SUMMER SOLSTICE ON JUNE 21ST - 3PM

WINTER SOLSTICE ON DEC 21ST - 3PM SHADOW OF PROPOSED BUILDINGS

SHADOW STUDIES -RESIDENTIAL 2

\*UNABLE TO DEFINE SHADOW OF PROPOSED BUILDINGS AT THIS TIME

NORTHGATE TOWN SQUARE REDEVELOPMENT PLAN JULY 13TH, 2023