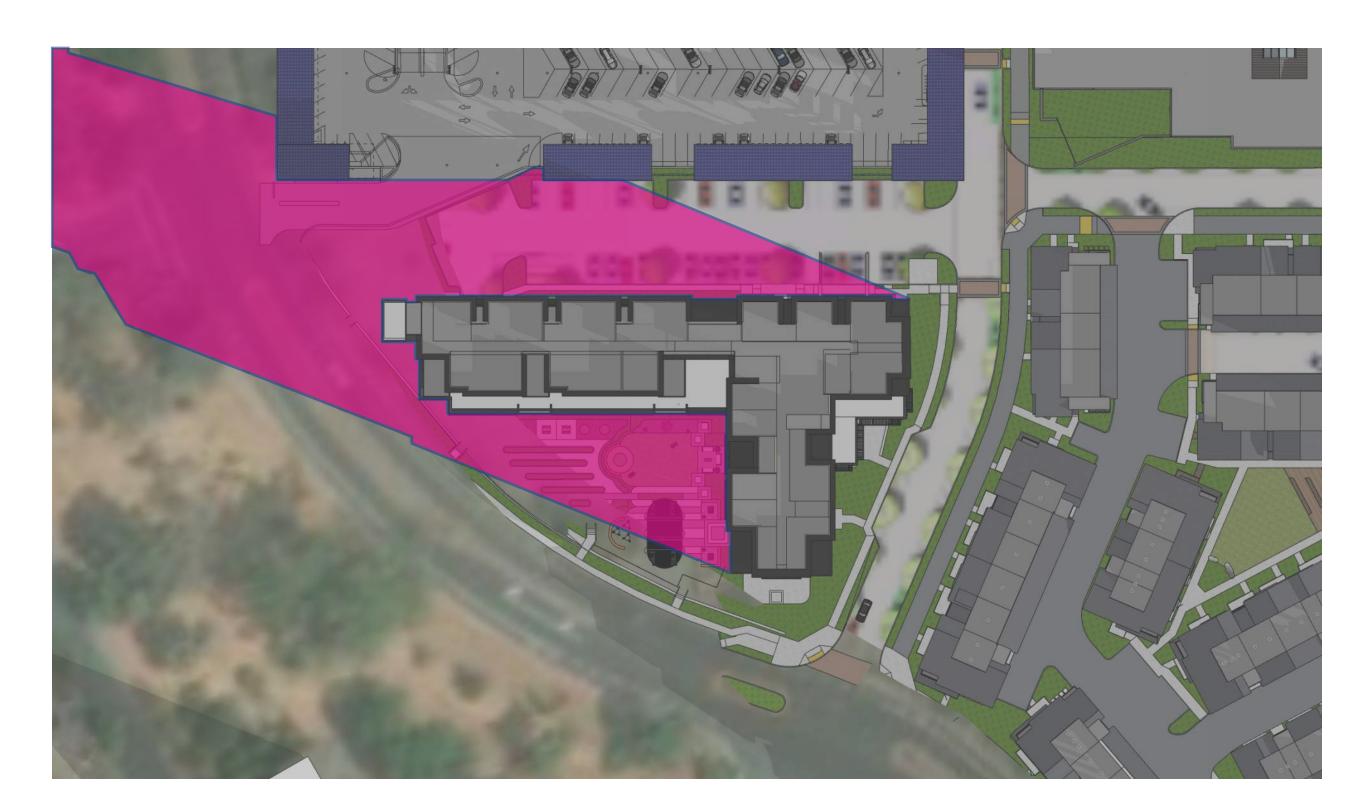

SUMMER SOLSTICE ON JUNE 21ST - 3PM

WINTER SOLSTICE ON DEC 21ST - 3PM

SHADOW STUDIES -RESIDENTIAL 4

\*UNABLE TO DEFINE SHADOW OF PROPOSED BUILDINGS AT THIS TIME

SPRING & AUTUMN EQUINOX ON MARCH/SEPT 21ST - 9AM