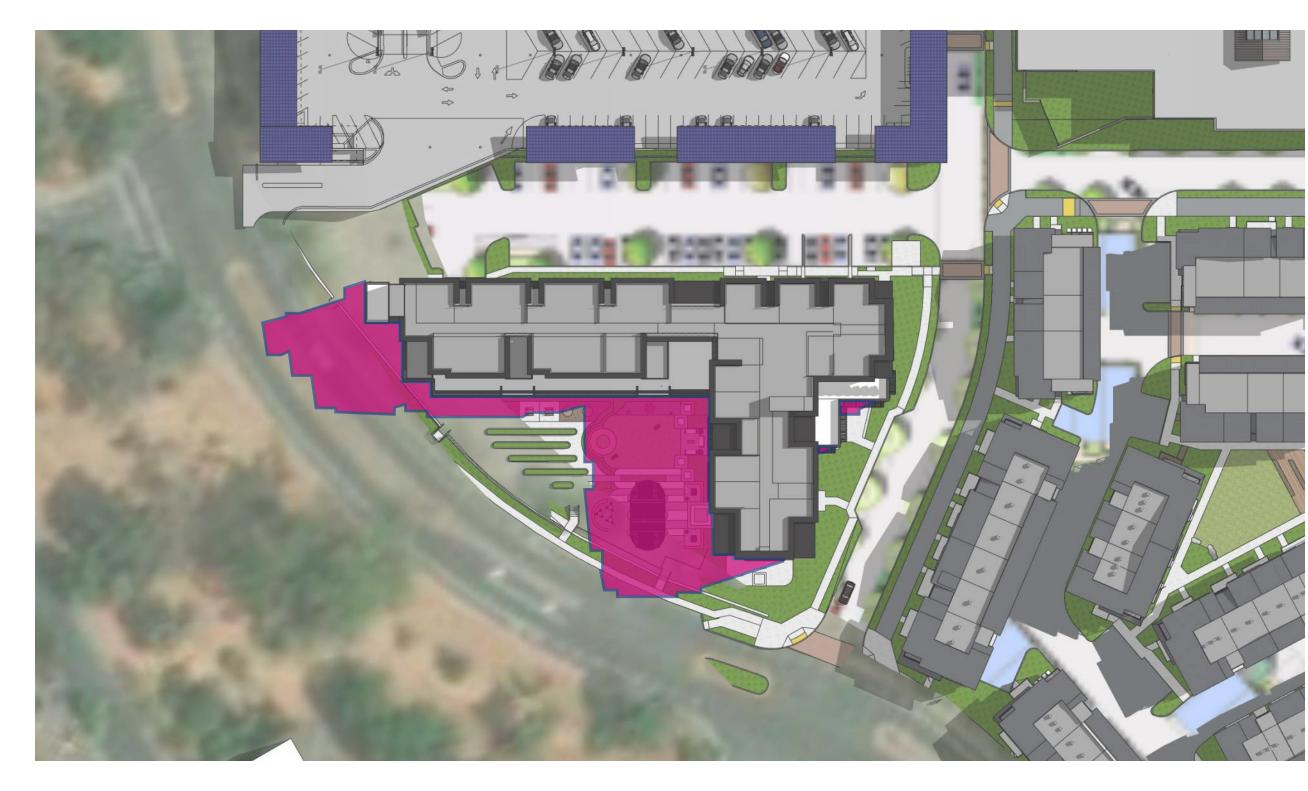

WINTER SOLSTICE ON DEC 21ST - 12PM

SPRING & AUTUMN EQUINOX ON MARCH/SEPT 21ST - 3PM

SUMMER SOLSTICE ON JUNE 21ST - 3PM

WINTER SOLSTICE ON DEC 21ST - 3PM SHADOW OF PROPOSED BUILDINGS SHADOW STUDIES -RESIDENTIAL 3

\*UNABLE TO DEFINE SHADOW OF PROPOSED BUILDINGS AT THIS TIME

NORTHGATE TOWN SQUARE REDEVELOPMENT PLAN JULY 13TH, 2023

MerloneGeier Partners

SPRING & AUTUMN EQUINOX ON MARCH/SEPT 21ST - 9AM

SUMMER SOLSTICE ON JUNE 21ST - 9AM