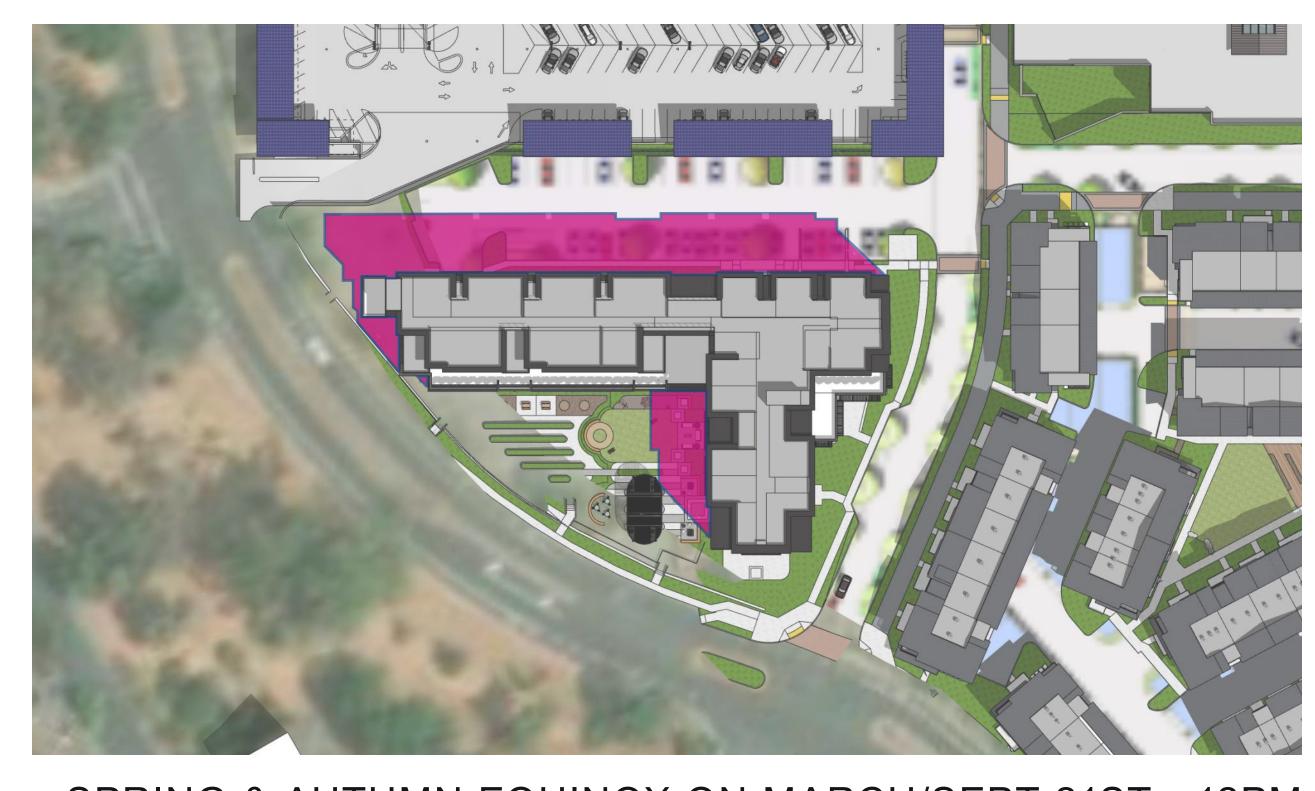

SPRING & AUTUMN EQUINOX ON MARCH/SEPT 21ST - 9AM

SPRING & AUTUMN EQUINOX ON MARCH/SEPT 21ST - 12PM

SPRING & AUTUMN EQUINOX ON MARCH/SEPT 21ST - 3PM

SHADOW STUDIES -SITE

SUMMER SOLSTICE ON JUNE 21ST - 9AM

SUMMER SOLSTICE ON JUNE 21ST - 12PM