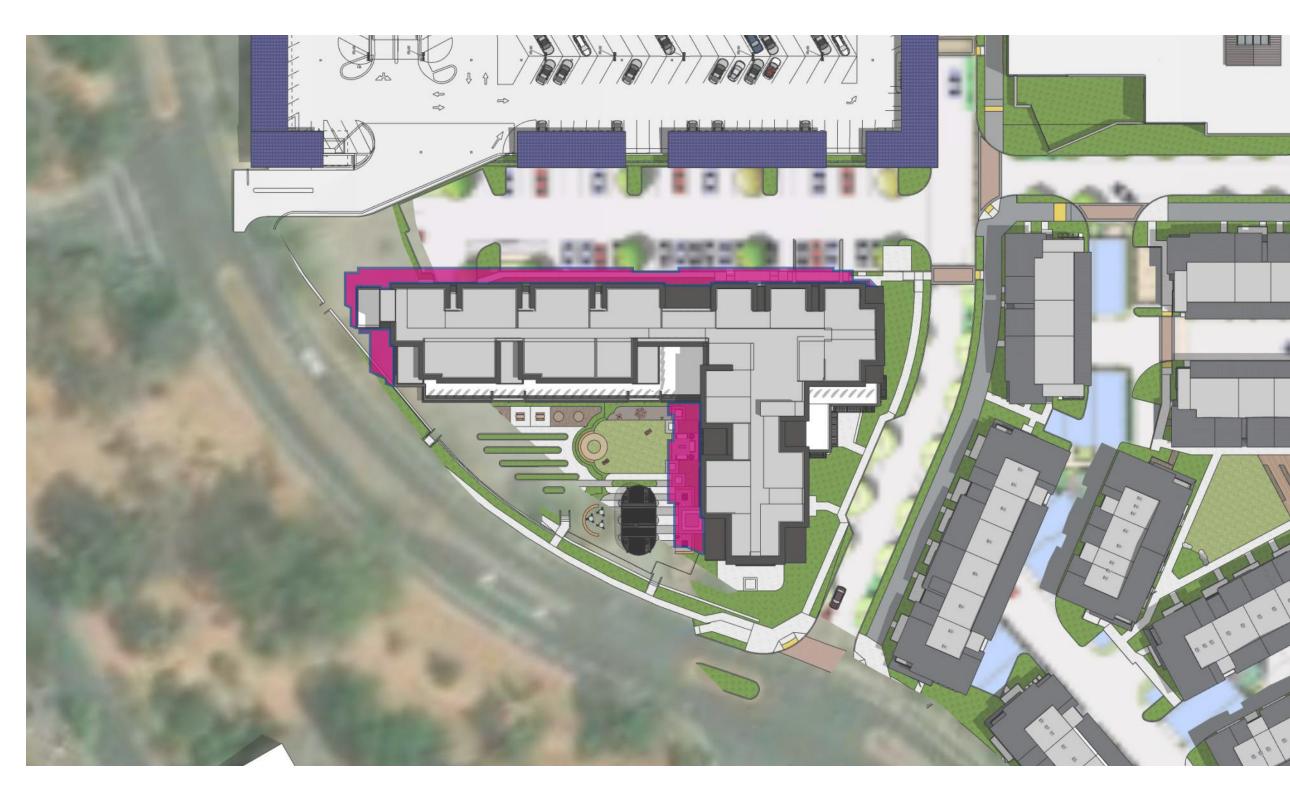

SUMMER SOLSTICE ON JUNE 21ST - 3PM

SHADOW STUDIES -SITE

MerloneGeier

WINTER SOLSTICE ON DEC 21ST - 9AM\*

WINTER SOLSTICE ON DEC 21ST - 12PM

WINTER SOLSTICE ON DEC 21ST - 3PM

SHADOW STUDIES -SITE

SPRING & AUTUMN EQUINOX ON MARCH/SEPT 21ST - 9AM