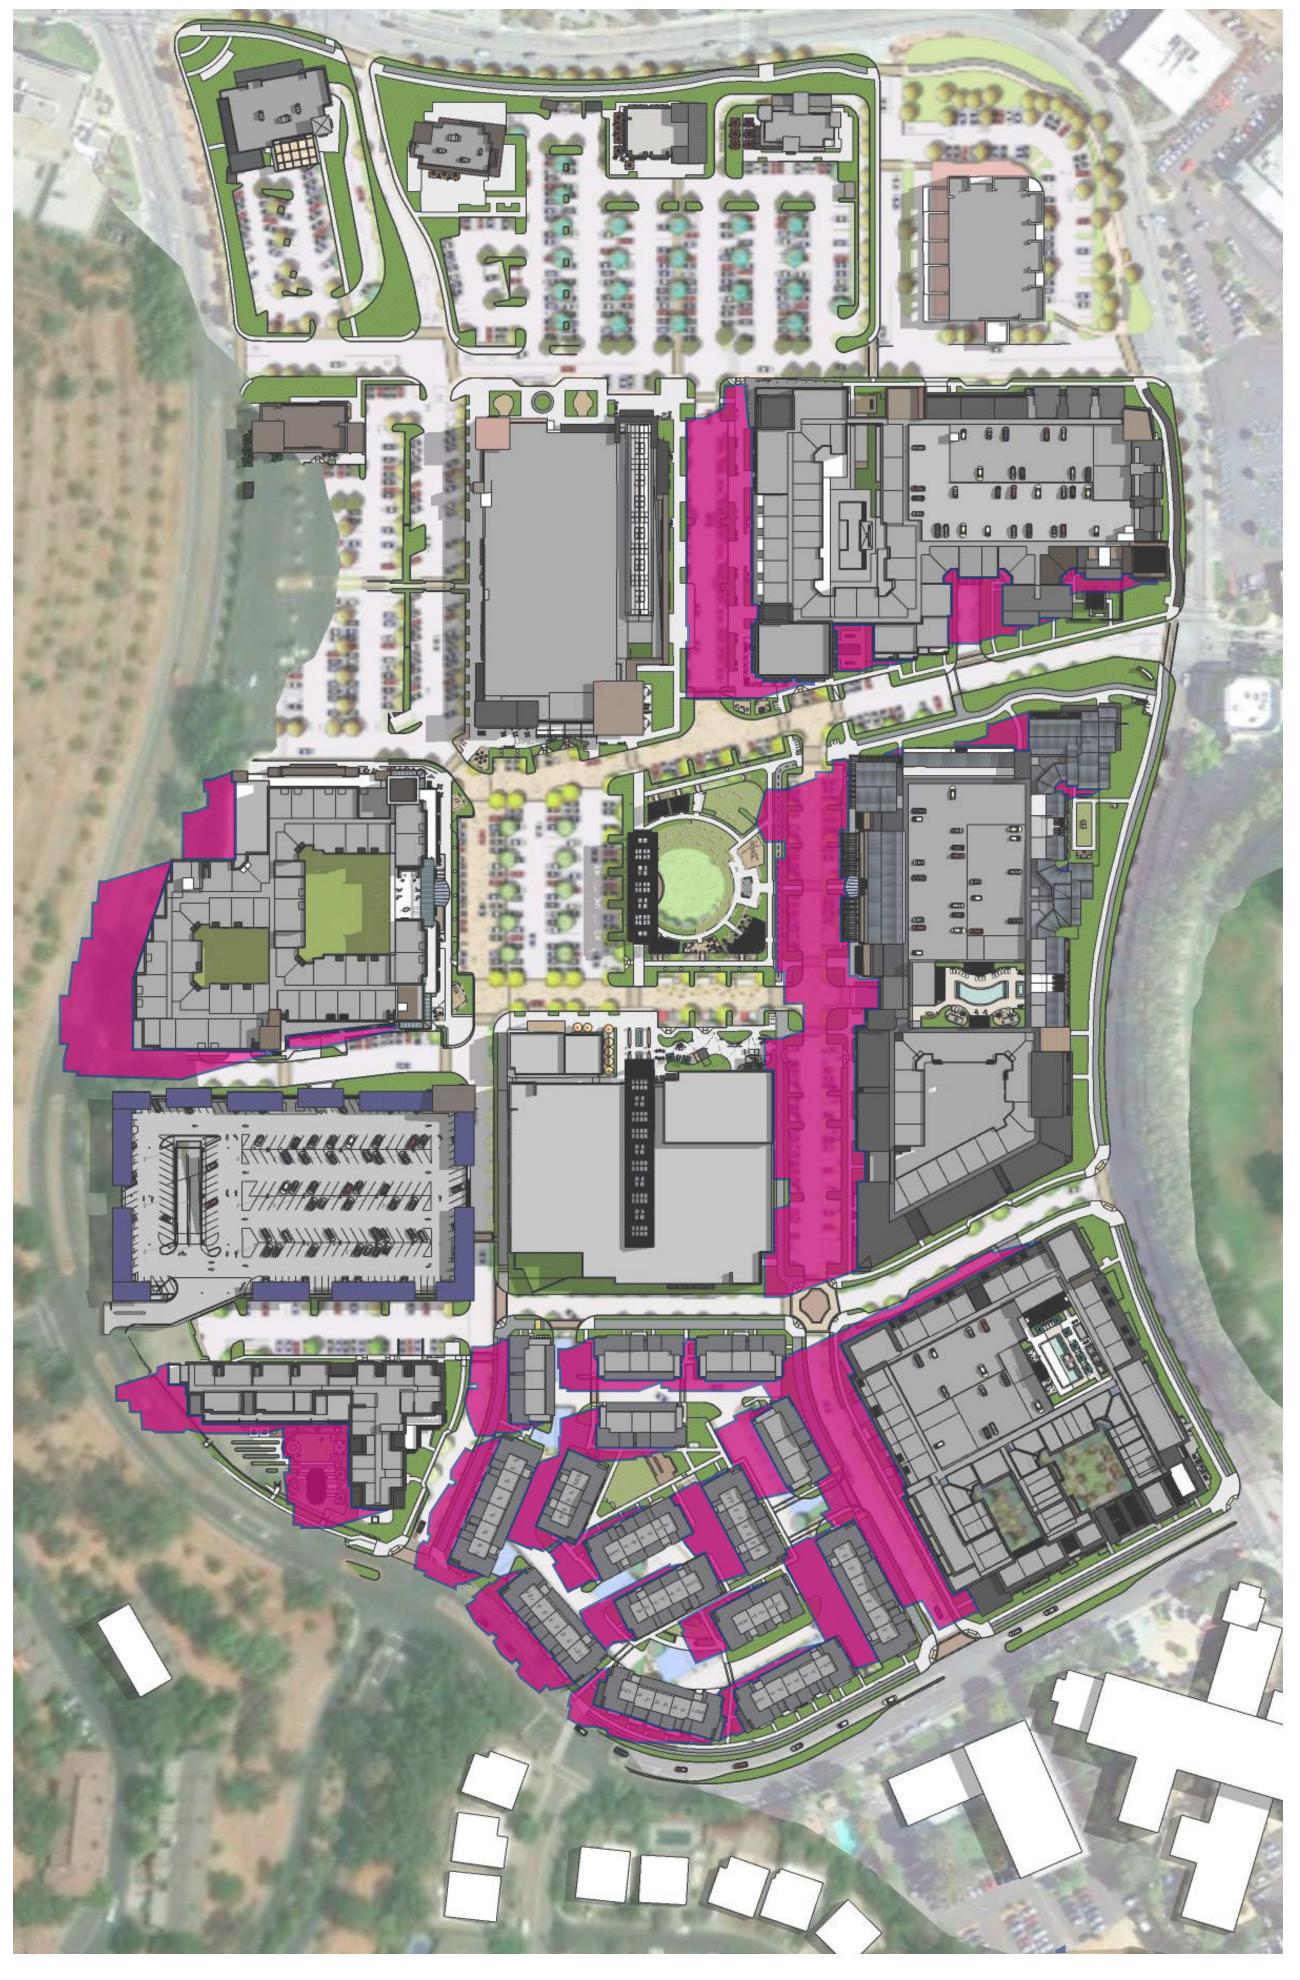

WINTER SOLSTICE ON DEC 21ST - 9AM\*

SPRING & AUTUMN EQUINOX ON MARCH/SEPT 21ST - 12PM

SUMMER SOLSTICE ON JUNE 21ST - 12PM

WINTER SOLSTICE ON DEC 21ST - 12PM

SPRING & AUTUMN EQUINOX ON MARCH/SEPT 21ST - 3PM

SUMMER SOLSTICE ON JUNE 21ST - 3PM

WINTER SOLSTICE ON DEC 21ST - 3PM

SHADOW STUDIES -RESIDENTIAL 4

\*UNABLE TO DEFINE SHADOW OF PROPOSED BUILDINGS AT THIS TIME

SPRING & AUTUMN EQUINOX ON MARCH/SEPT 21ST - 9AM