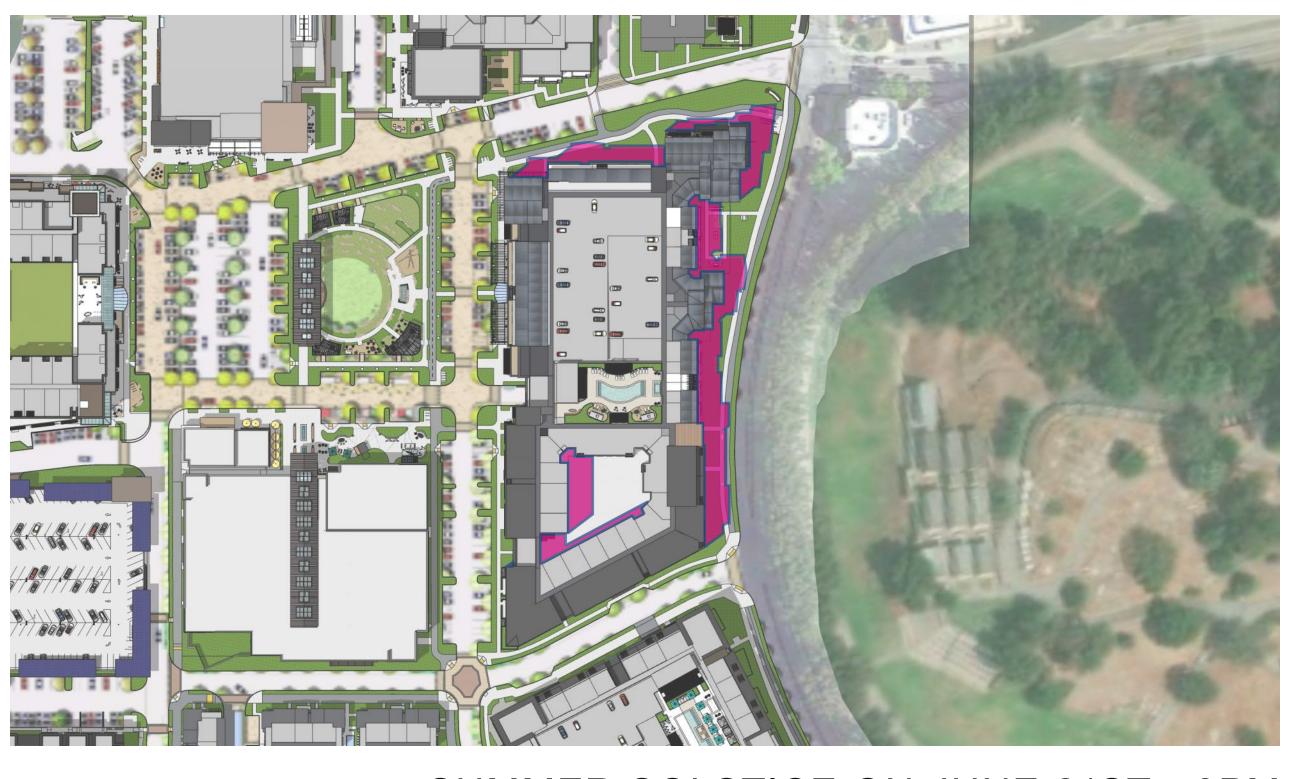

SUMMER SOLSTICE ON JUNE 21ST - 3PM

SHADOW STUDIES -SITE

MerloneGeier

WINTER SOLSTICE ON DEC 21ST - 9AM\*

WINTER SOLSTICE ON DEC 21ST - 12PM

WINTER SOLSTICE ON DEC 21ST - 3PM

SHADOW STUDIES -SITE

SPRING & AUTUMN EQUINOX ON MARCH/SEPT 21ST - 9AM