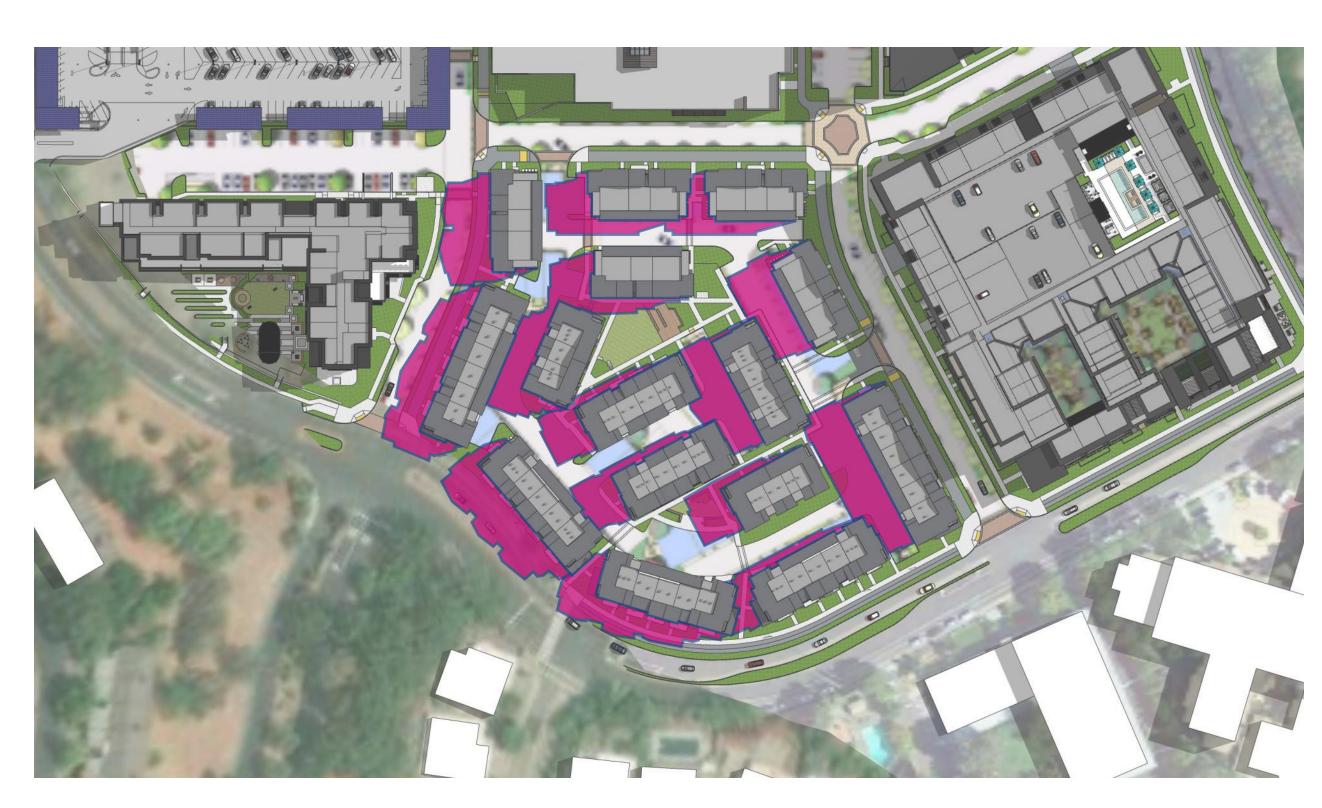

SPRING & AUTUMN EQUINOX ON MARCH/SEPT 21ST - 9AM

SPRING & AUTUMN EQUINOX ON MARCH/SEPT 21ST - 12PM

SPRING & AUTUMN EQUINOX ON MARCH/SEPT 21ST - 3PM

SHADOW STUDIES -SITE

SUMMER SOLSTICE ON JUNE 21ST - 9AM

SUMMER SOLSTICE ON JUNE 21ST - 12PM

SUMMER SOLSTICE ON JUNE 21ST - 3PM

SHADOW STUDIES -SITE

MerloneGeier

WINTER SOLSTICE ON DEC 21ST - 9AM\*

WINTER SOLSTICE ON DEC 21ST - 12PM

WINTER SOLSTICE ON DEC 21ST - 3PM

SHADOW STUDIES -SITE

SPRING & AUTUMN EQUINOX ON MARCH/SEPT 21ST - 9AM