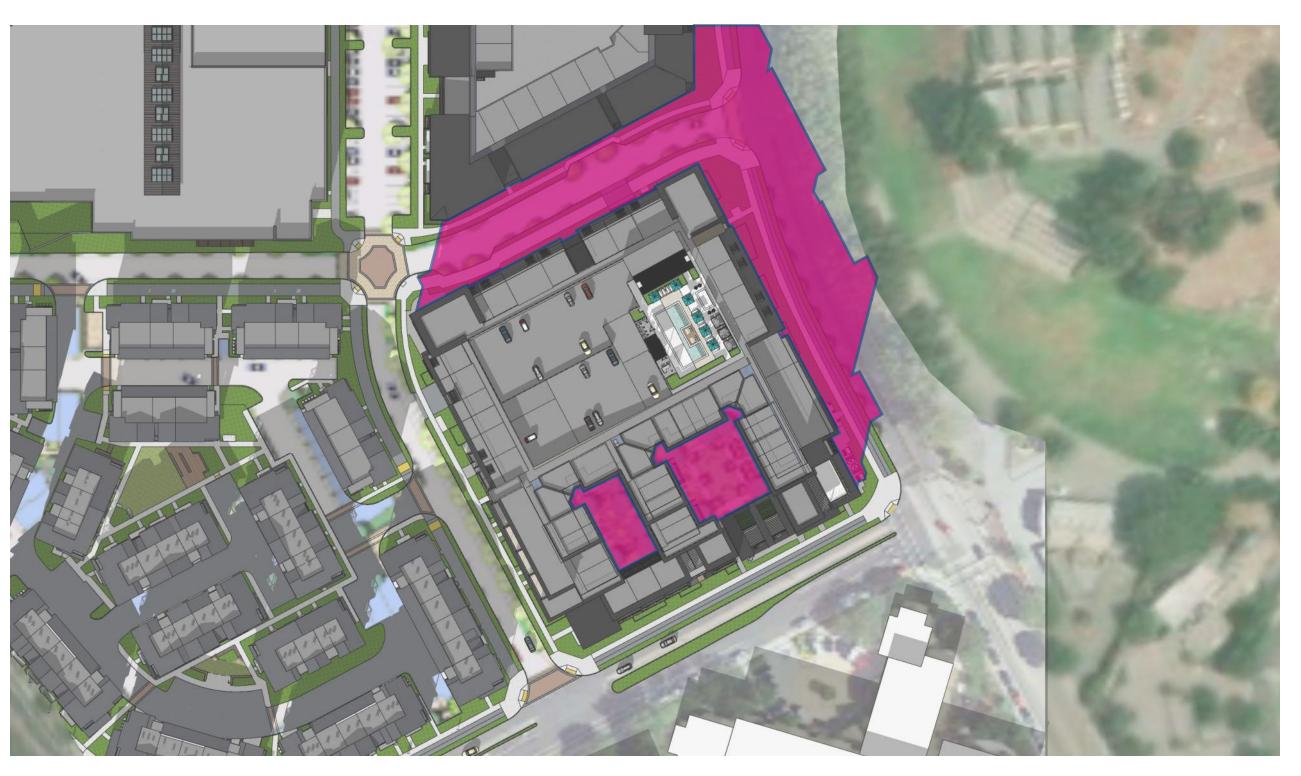

SUMMER SOLSTICE ON JUNE 21ST - 3PM

WINTER SOLSTICE ON DEC 21ST - 3PM SHADOW OF PROPOSED BUILDINGS

SHADOW STUDIES -RESIDENTIAL 2

\*UNABLE TO DEFINE SHADOW OF PROPOSED BUILDINGS AT THIS TIME

NORTHGATE TOWN SQUARE REDEVELOPMENT PLAN JULY 13TH, 2023

MerloneGeier Partners

SPRING & AUTUMN EQUINOX ON MARCH/SEPT 21ST - 9AM

SUMMER SOLSTICE ON JUNE 21ST - 9AM

WINTER SOLSTICE ON DEC 21ST - 9AM\*

SPRING & AUTUMN EQUINOX ON MARCH/SEPT 21ST - 12PM

SUMMER SOLSTICE ON JUNE 21ST - 12PM

WINTER SOLSTICE ON DEC 21ST - 12PM

SPRING & AUTUMN EQUINOX ON MARCH/SEPT 21ST - 3PM

SUMMER SOLSTICE ON JUNE 21ST - 3PM

WINTER SOLSTICE ON DEC 21ST - 3PM SHADOW OF PROPOSED BUILDINGS SHADOW STUDIES -RESIDENTIAL 3