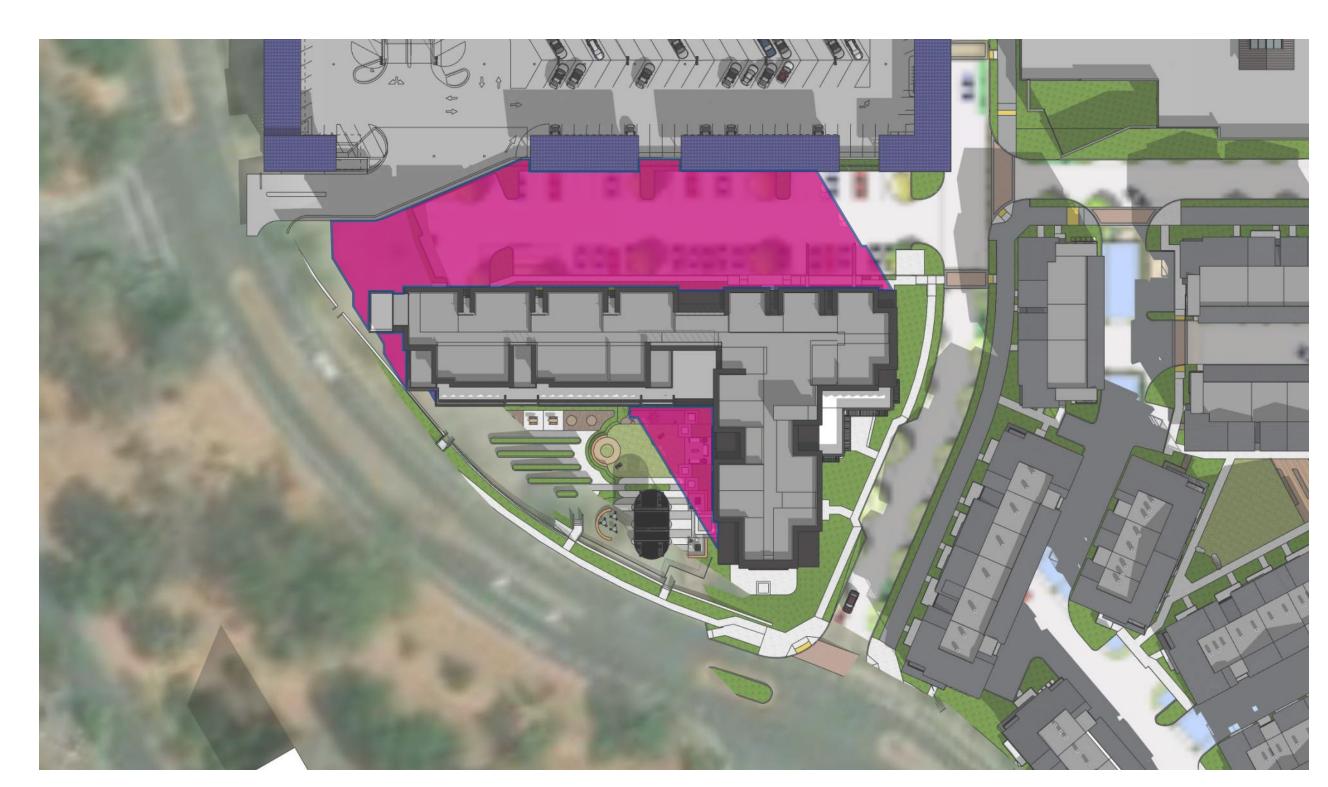

SUMMER SOLSTICE ON JUNE 21ST - 9AM

WINTER SOLSTICE ON DEC 21ST - 9AM

SPRING & AUTUMN EQUINOX ON MARCH/SEPT 21ST - 12PM

SUMMER SOLSTICE ON JUNE 21ST - 12PM

WINTER SOLSTICE ON DEC 21ST - 12PM

SPRING & AUTUMN EQUINOX ON MARCH/SEPT 21ST - 3PM