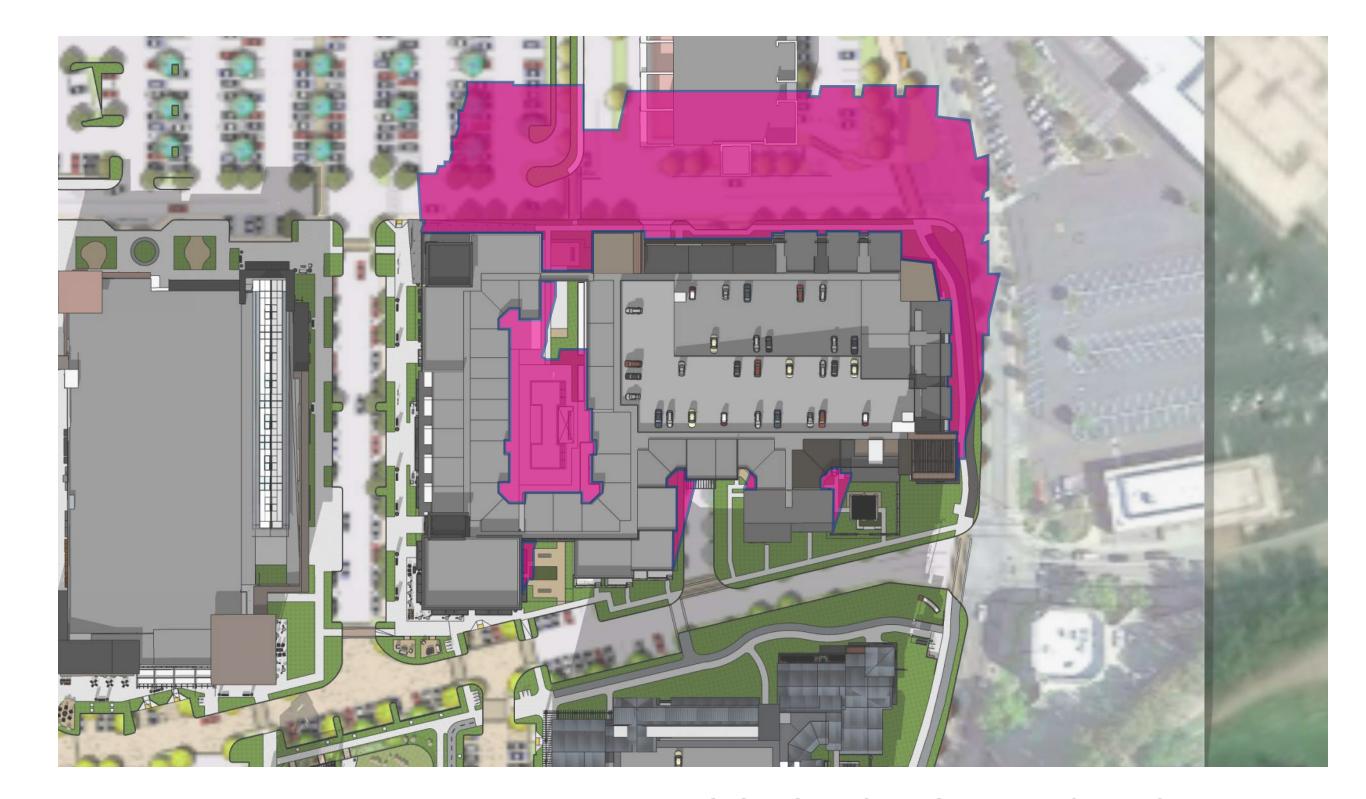

SUMMER SOLSTICE ON JUNE 21ST - 3PM

SHADOW STUDIES -SITE

MerloneGeier

WINTER SOLSTICE ON DEC 21ST - 9AM\*

WINTER SOLSTICE ON DEC 21ST - 12PM

WINTER SOLSTICE ON DEC 21ST - 3PM

SHADOW STUDIES -SITE

SPRING & AUTUMN EQUINOX ON MARCH/SEPT 21ST - 9AM

SUMMER SOLSTICE ON JUNE 21ST - 9AM

WINTER SOLSTICE ON DEC 21ST - 9AM

SPRING & AUTUMN EQUINOX ON MARCH/SEPT 21ST - 12PM

SUMMER SOLSTICE ON JUNE 21ST - 12PM

WINTER SOLSTICE ON DEC 21ST - 12PM

SPRING & AUTUMN EQUINOX ON MARCH/SEPT 21ST - 3PM

REDEVELOPMENT PLAN

SUMMER SOLSTICE ON JUNE 21ST - 3PM

WINTER SOLSTICE ON DEC 21ST - 3PM

SHADOW OF PROPOSED BUILDINGS

SHADOW STUDIES -RESIDENTIAL 1

NORTHGATE TOWN SQUARE

Merlone Geier Partners

SPRING & AUTUMN EQUINOX ON MARCH/SEPT 21ST - 9AM