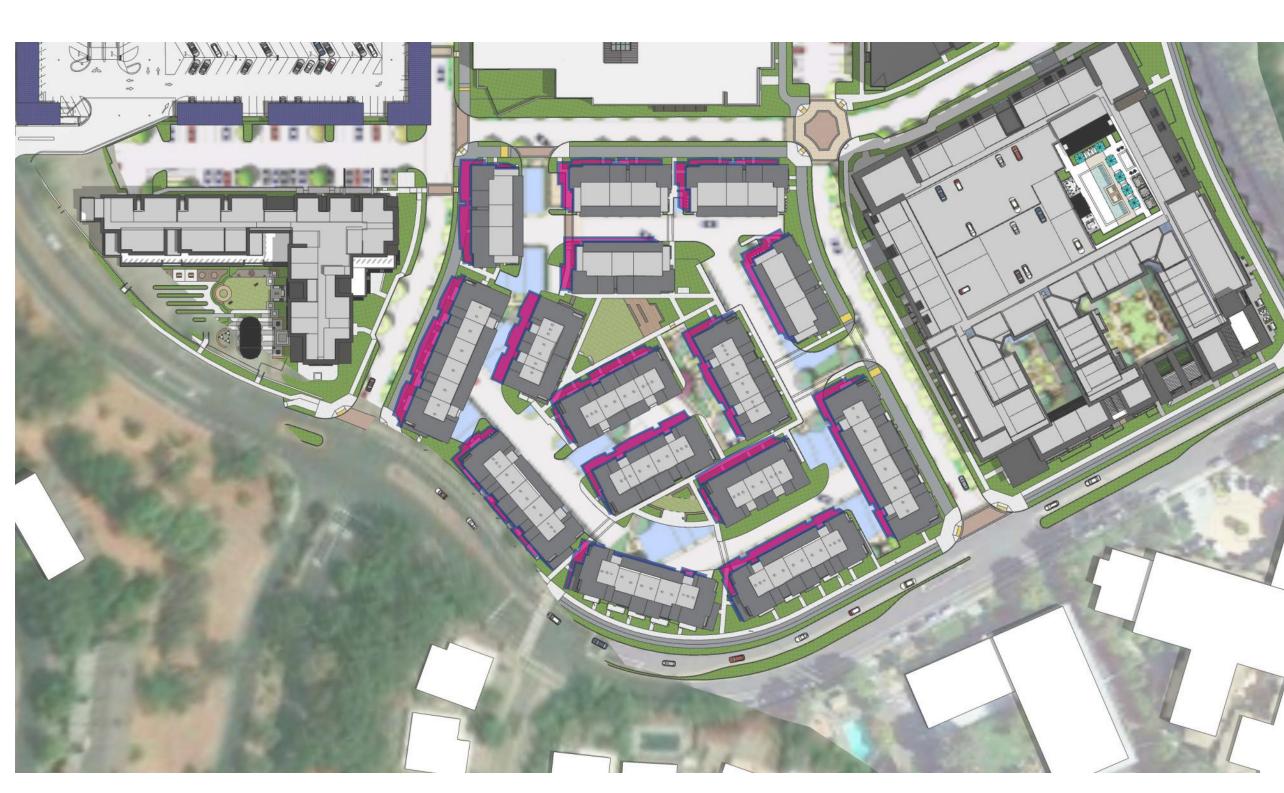

SUMMER SOLSTICE ON JUNE 21ST - 3PM

WINTER SOLSTICE ON DEC 21ST - 3PM SHADOW OF PROPOSED BUILDINGS

SHADOW STUDIES -RESIDENTIAL 2

\*UNABLE TO DEFINE SHADOW OF PROPOSED BUILDINGS AT THIS TIME

NORTHGATE TOWN SQUARE REDEVELOPMENT PLAN JULY 13TH, 2023