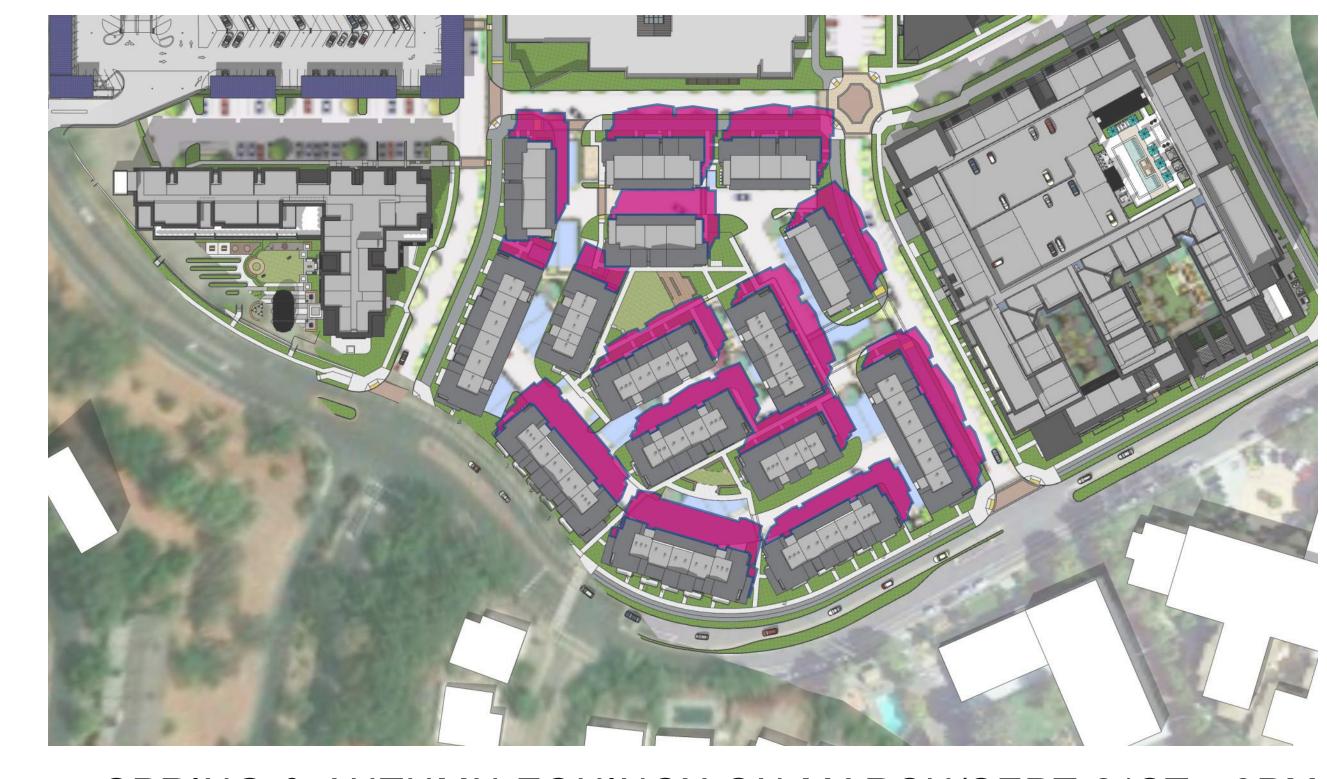

SPRING & AUTUMN EQUINOX ON MARCH/SEPT 21ST - 9AM

SPRING & AUTUMN EQUINOX ON MARCH/SEPT 21ST - 12PM

SPRING & AUTUMN EQUINOX ON MARCH/SEPT 21ST - 3PM

SHADOW STUDIES -SITE

SUMMER SOLSTICE ON JUNE 21ST - 9AM

SUMMER SOLSTICE ON JUNE 21ST - 12PM

SUMMER SOLSTICE ON JUNE 21ST - 3PM

SHADOW STUDIES -SITE

MerloneGeier

WINTER SOLSTICE ON DEC 21ST - 9AM\*

WINTER SOLSTICE ON DEC 21ST - 12PM

WINTER SOLSTICE ON DEC 21ST - 3PM

SHADOW STUDIES -SITE

SPRING & AUTUMN EQUINOX ON MARCH/SEPT 21ST - 9AM