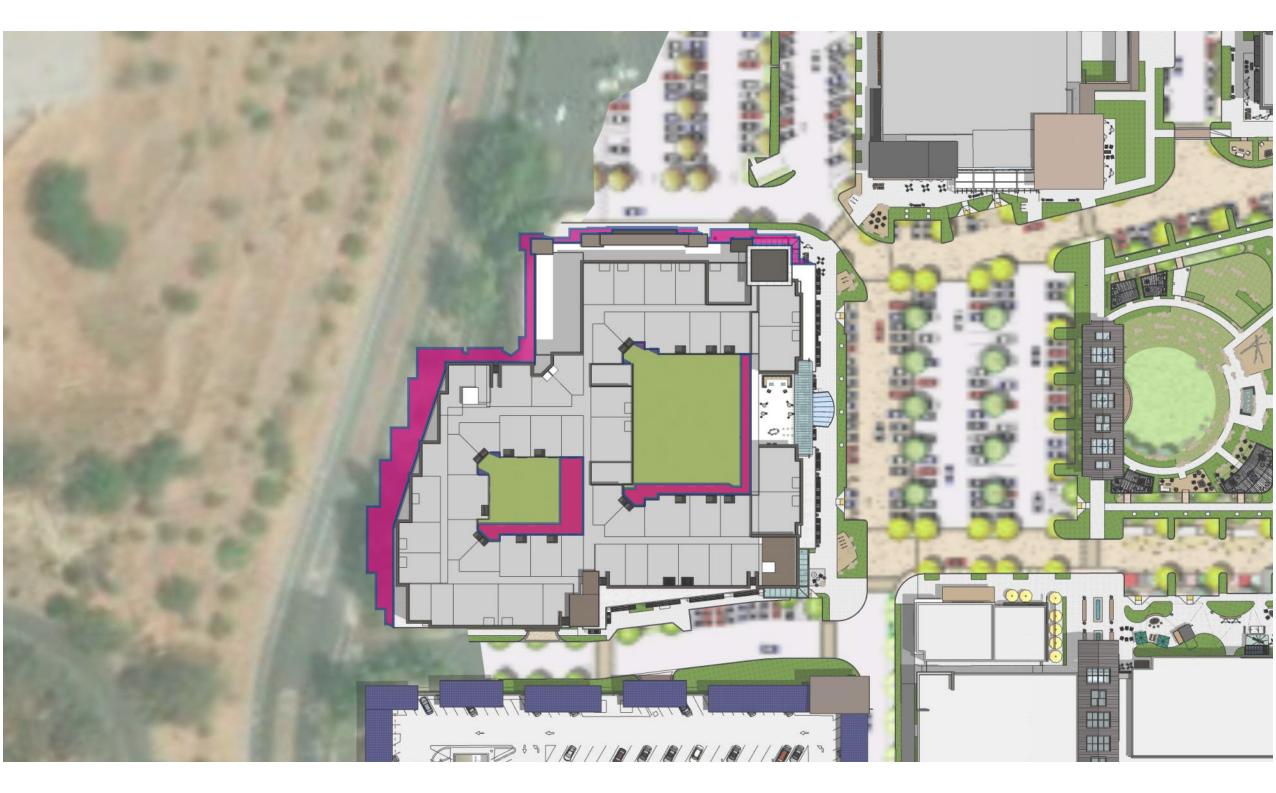

SUMMER SOLSTICE ON JUNE 21ST - 9AM

WINTER SOLSTICE ON DEC 21ST - 9AM\*

SPRING & AUTUMN EQUINOX ON MARCH/SEPT 21ST - 12PM

SUMMER SOLSTICE ON JUNE 21ST - 12PM

WINTER SOLSTICE ON DEC 21ST - 12PM

SPRING & AUTUMN EQUINOX ON MARCH/SEPT 21ST - 3PM

SUMMER SOLSTICE ON JUNE 21ST - 3PM

WINTER SOLSTICE ON DEC 21ST - 3PM SHADOW OF PROPOSED BUILDINGS

SHADOW STUDIES -RESIDENTIAL 2

\*UNABLE TO DEFINE SHADOW OF PROPOSED BUILDINGS AT THIS TIME

NORTHGATE TOWN SQUARE REDEVELOPMENT PLAN JULY 13TH, 2023