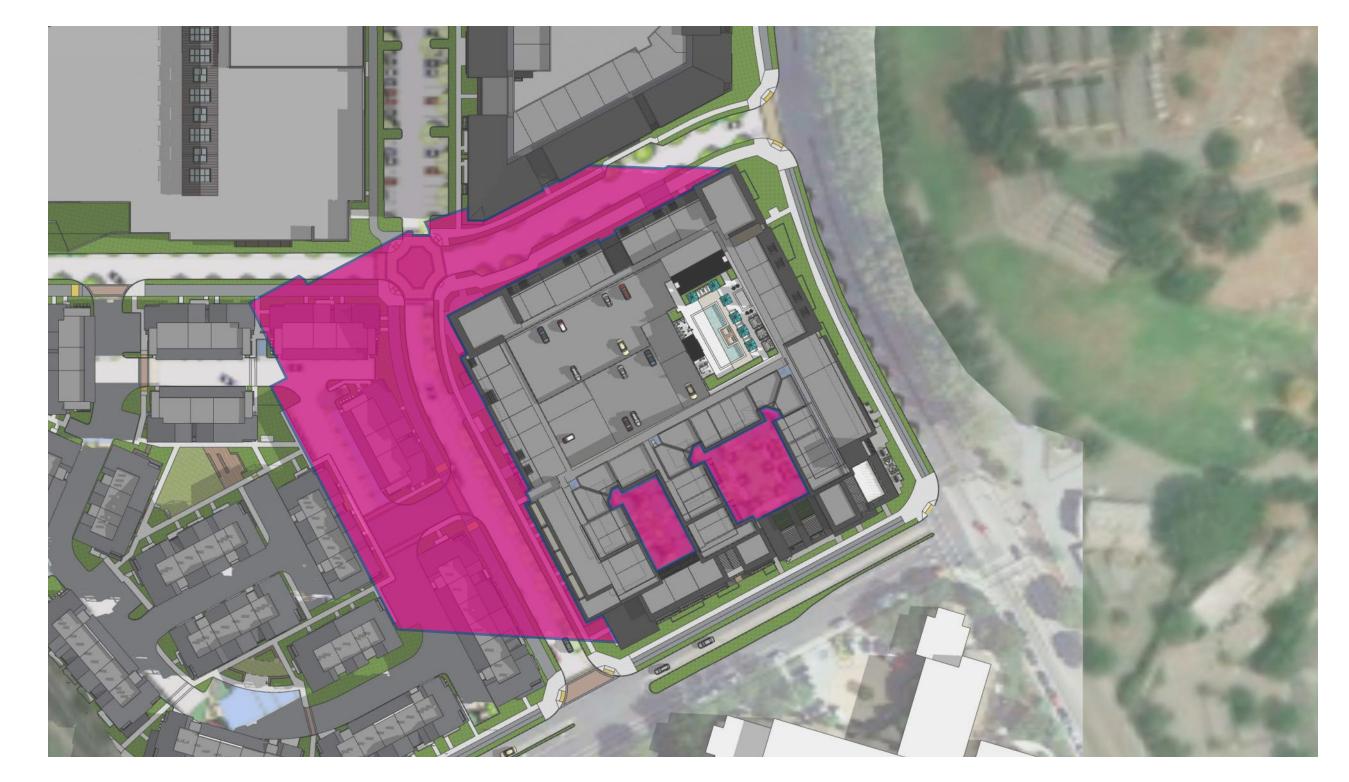

SUMMER SOLSTICE ON JUNE 21ST - 3PM

WINTER SOLSTICE ON DEC 21ST - 3PM SHADOW OF PROPOSED BUILDINGS

SHADOW STUDIES -RESIDENTIAL 2

\*UNABLE TO DEFINE SHADOW OF PROPOSED BUILDINGS AT THIS TIME

NORTHGATE TOWN SQUARE REDEVELOPMENT PLAN JULY 13TH, 2023

MerloneGeier Partners

SPRING & AUTUMN EQUINOX ON MARCH/SEPT 21ST - 9AM

SUMMER SOLSTICE ON JUNE 21ST - 9AM

WINTER SOLSTICE ON DEC 21ST - 9AM\*

SPRING & AUTUMN EQUINOX ON MARCH/SEPT 21ST - 12PM

SUMMER SOLSTICE ON JUNE 21ST - 12PM

WINTER SOLSTICE ON DEC 21ST - 12PM

SPRING & AUTUMN EQUINOX ON MARCH/SEPT 21ST - 3PM

SUMMER SOLSTICE ON JUNE 21ST - 3PM

WINTER SOLSTICE ON DEC 21ST - 3PM SHADOW OF PROPOSED BUILDINGS SHADOW STUDIES -RESIDENTIAL 3