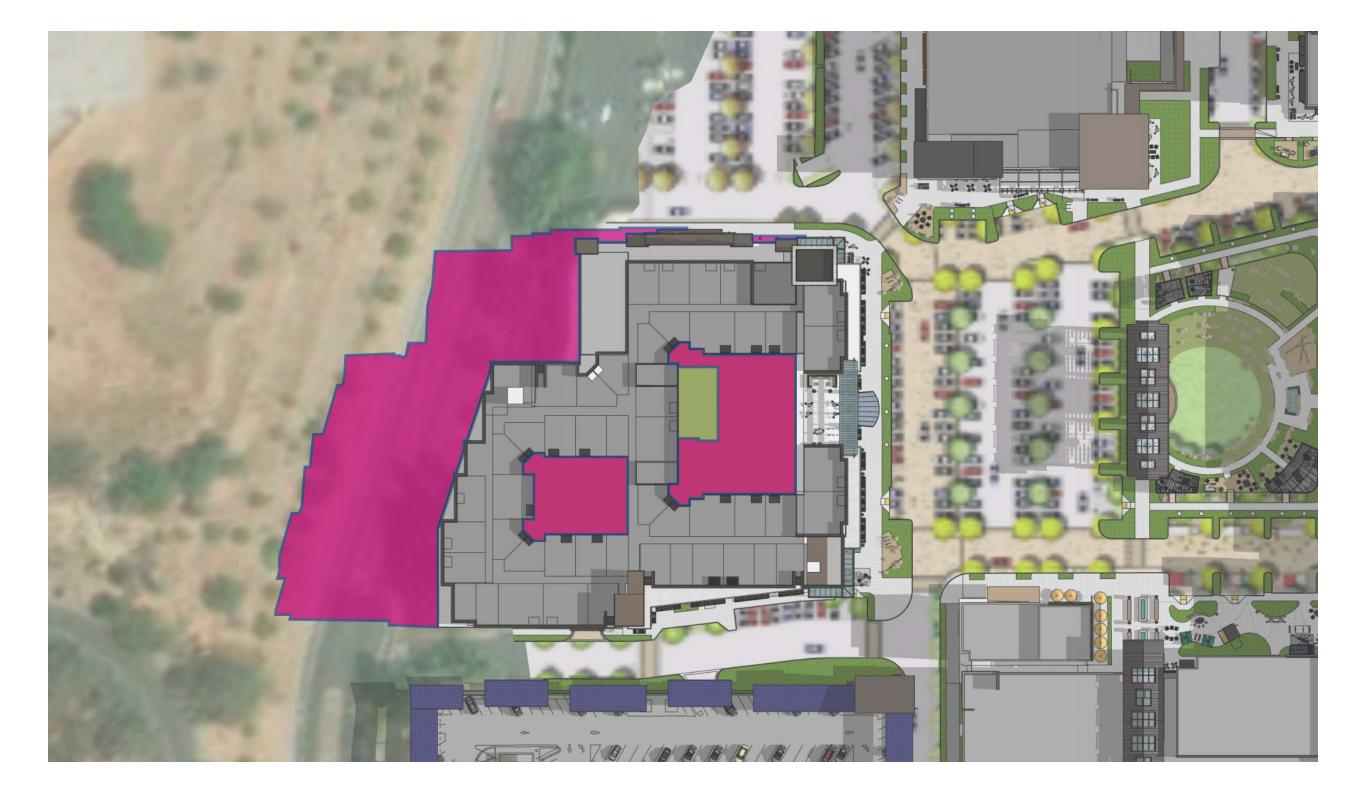

SUMMER SOLSTICE ON JUNE 21ST - 9AM

WINTER SOLSTICE ON DEC 21ST - 9AM\*

SPRING & AUTUMN EQUINOX ON MARCH/SEPT 21ST - 12PM

SUMMER SOLSTICE ON JUNE 21ST - 12PM

WINTER SOLSTICE ON DEC 21ST - 12PM

SPRING & AUTUMN EQUINOX ON MARCH/SEPT 21ST - 3PM

SUMMER SOLSTICE ON JUNE 21ST - 3PM

WINTER SOLSTICE ON DEC 21ST - 3PM SHADOW OF PROPOSED BUILDINGS

SHADOW STUDIES -RESIDENTIAL 2

\*UNABLE TO DEFINE SHADOW OF PROPOSED BUILDINGS AT THIS TIME

NORTHGATE TOWN SQUARE REDEVELOPMENT PLAN JULY 13TH, 2023