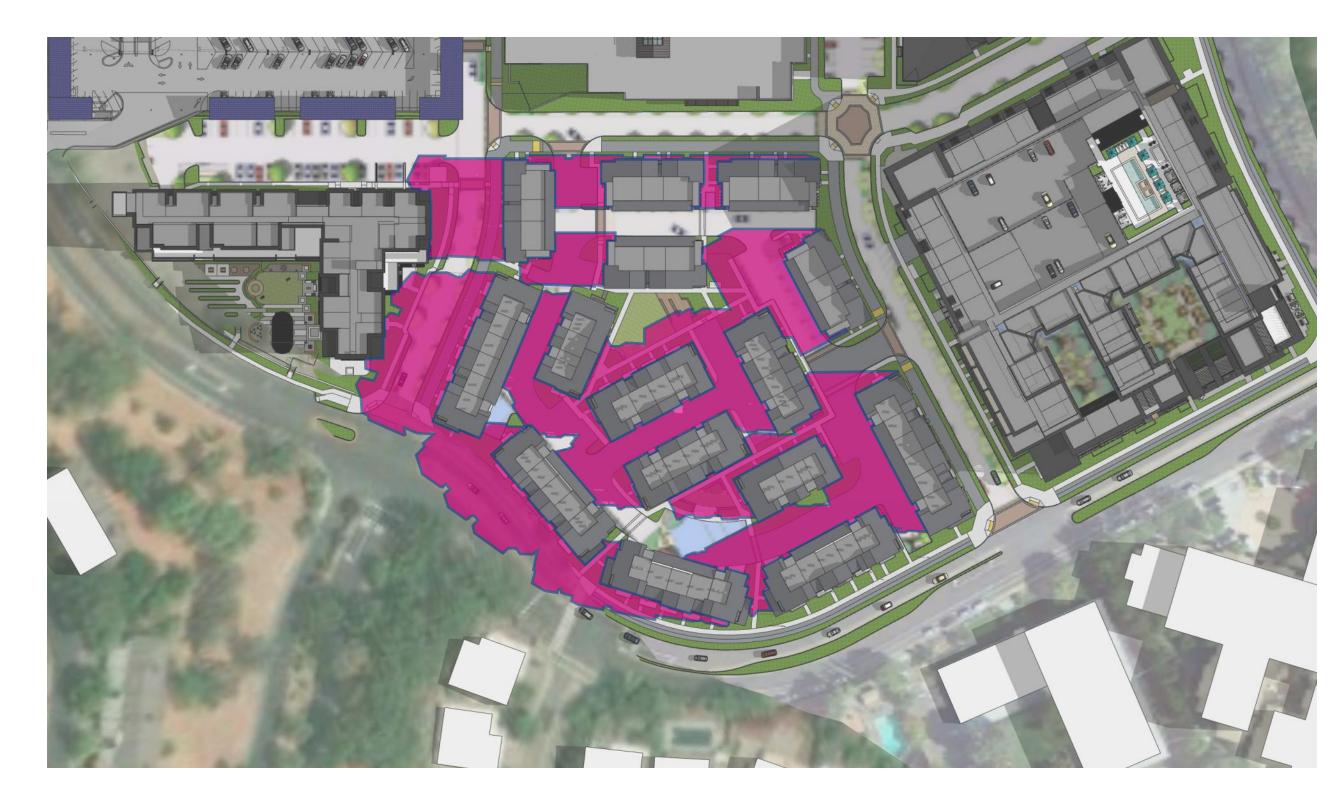

SPRING & AUTUMN EQUINOX ON MARCH/SEPT 21ST - 9AM

SPRING & AUTUMN EQUINOX ON MARCH/SEPT 21ST - 12PM

SPRING & AUTUMN EQUINOX ON MARCH/SEPT 21ST - 3PM

SHADOW STUDIES -SITE

SUMMER SOLSTICE ON JUNE 21ST - 9AM

SUMMER SOLSTICE ON JUNE 21ST - 12PM

SUMMER SOLSTICE ON JUNE 21ST - 3PM

SHADOW STUDIES -SITE

MerloneGeier

WINTER SOLSTICE ON DEC 21ST - 9AM\*

WINTER SOLSTICE ON DEC 21ST - 12PM

WINTER SOLSTICE ON DEC 21ST - 3PM

SHADOW STUDIES -SITE

SPRING & AUTUMN EQUINOX ON MARCH/SEPT 21ST - 9AM