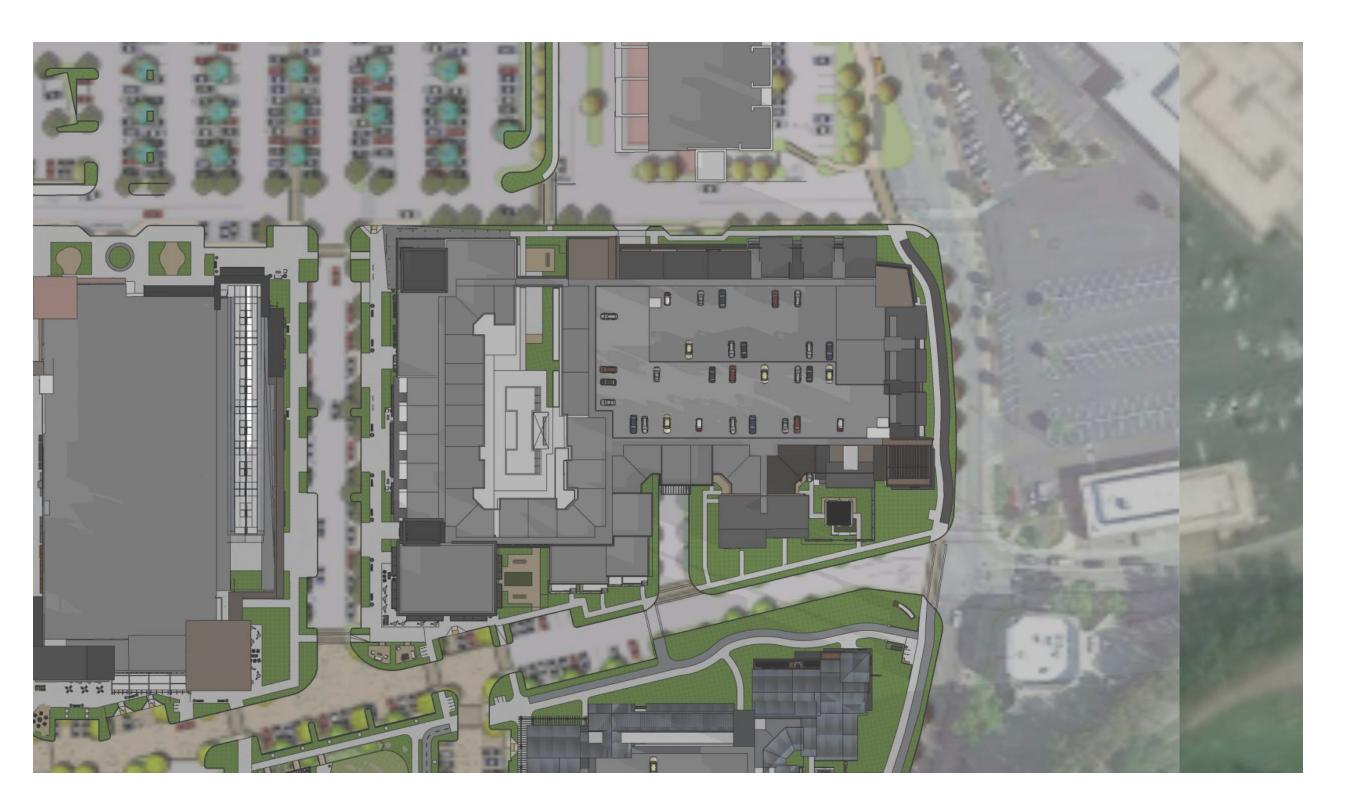

WINTER SOLSTICE ON DEC 21ST - 9AM\*

SPRING & AUTUMN EQUINOX ON MARCH/SEPT 21ST - 12PM

SUMMER SOLSTICE ON JUNE 21ST - 12PM

WINTER SOLSTICE ON DEC 21ST - 12PM

SPRING & AUTUMN EQUINOX ON MARCH/SEPT 21ST - 3PM

SUMMER SOLSTICE ON JUNE 21ST - 3PM

WINTER SOLSTICE ON DEC 21ST - 3PM

SHADOW STUDIES -RESIDENTIAL 4

\*UNABLE TO DEFINE SHADOW OF PROPOSED BUILDINGS AT THIS TIME

SPRING & AUTUMN EQUINOX ON MARCH/SEPT 21ST - 9AM