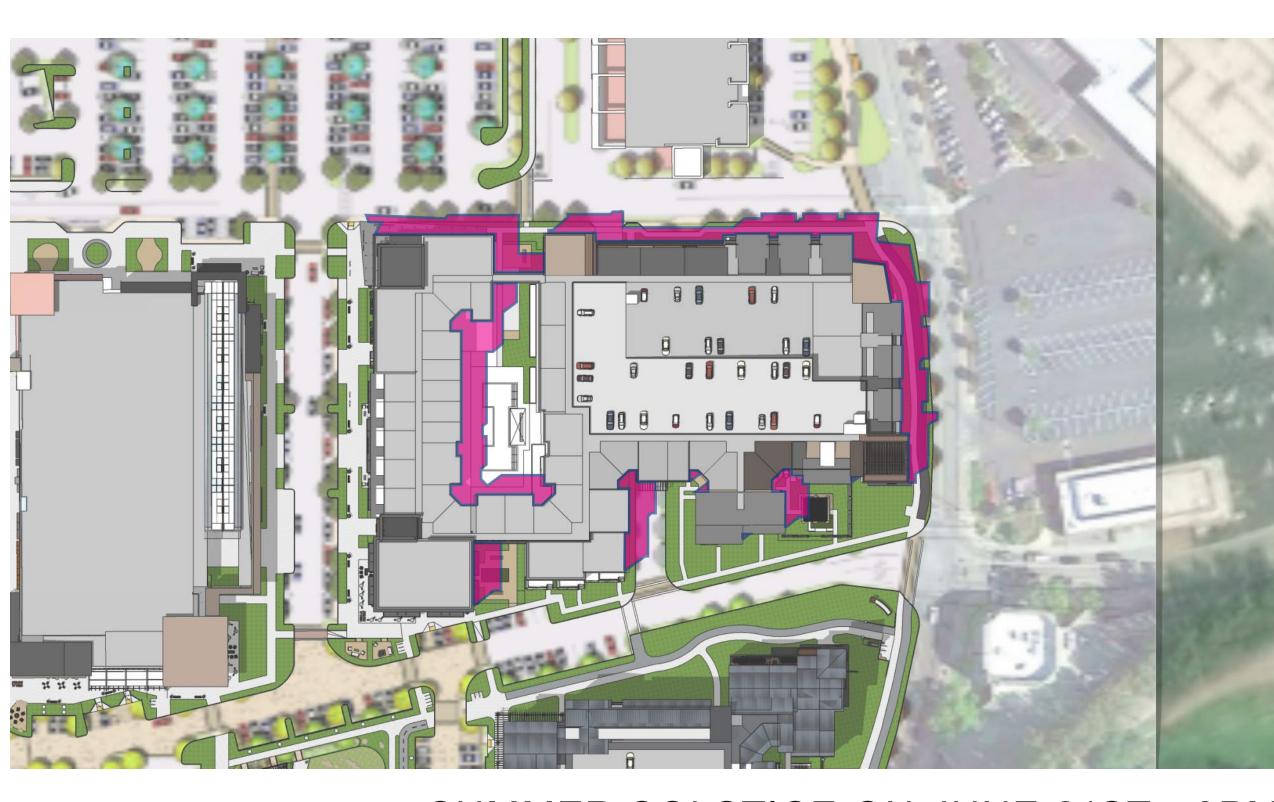

SPRING & AUTUMN EQUINOX ON MARCH/SEPT 21ST - 9AM

SPRING & AUTUMN EQUINOX ON MARCH/SEPT 21ST - 12PM

SPRING & AUTUMN EQUINOX ON MARCH/SEPT 21ST - 3PM

SHADOW STUDIES -SITE

SUMMER SOLSTICE ON JUNE 21ST - 9AM

SUMMER SOLSTICE ON JUNE 21ST - 12PM

SUMMER SOLSTICE ON JUNE 21ST - 3PM

SHADOW STUDIES -SITE

MerloneGeier

WINTER SOLSTICE ON DEC 21ST - 9AM\*

WINTER SOLSTICE ON DEC 21ST - 12PM

WINTER SOLSTICE ON DEC 21ST - 3PM

SHADOW STUDIES -SITE

SPRING & AUTUMN EQUINOX ON MARCH/SEPT 21ST - 9AM