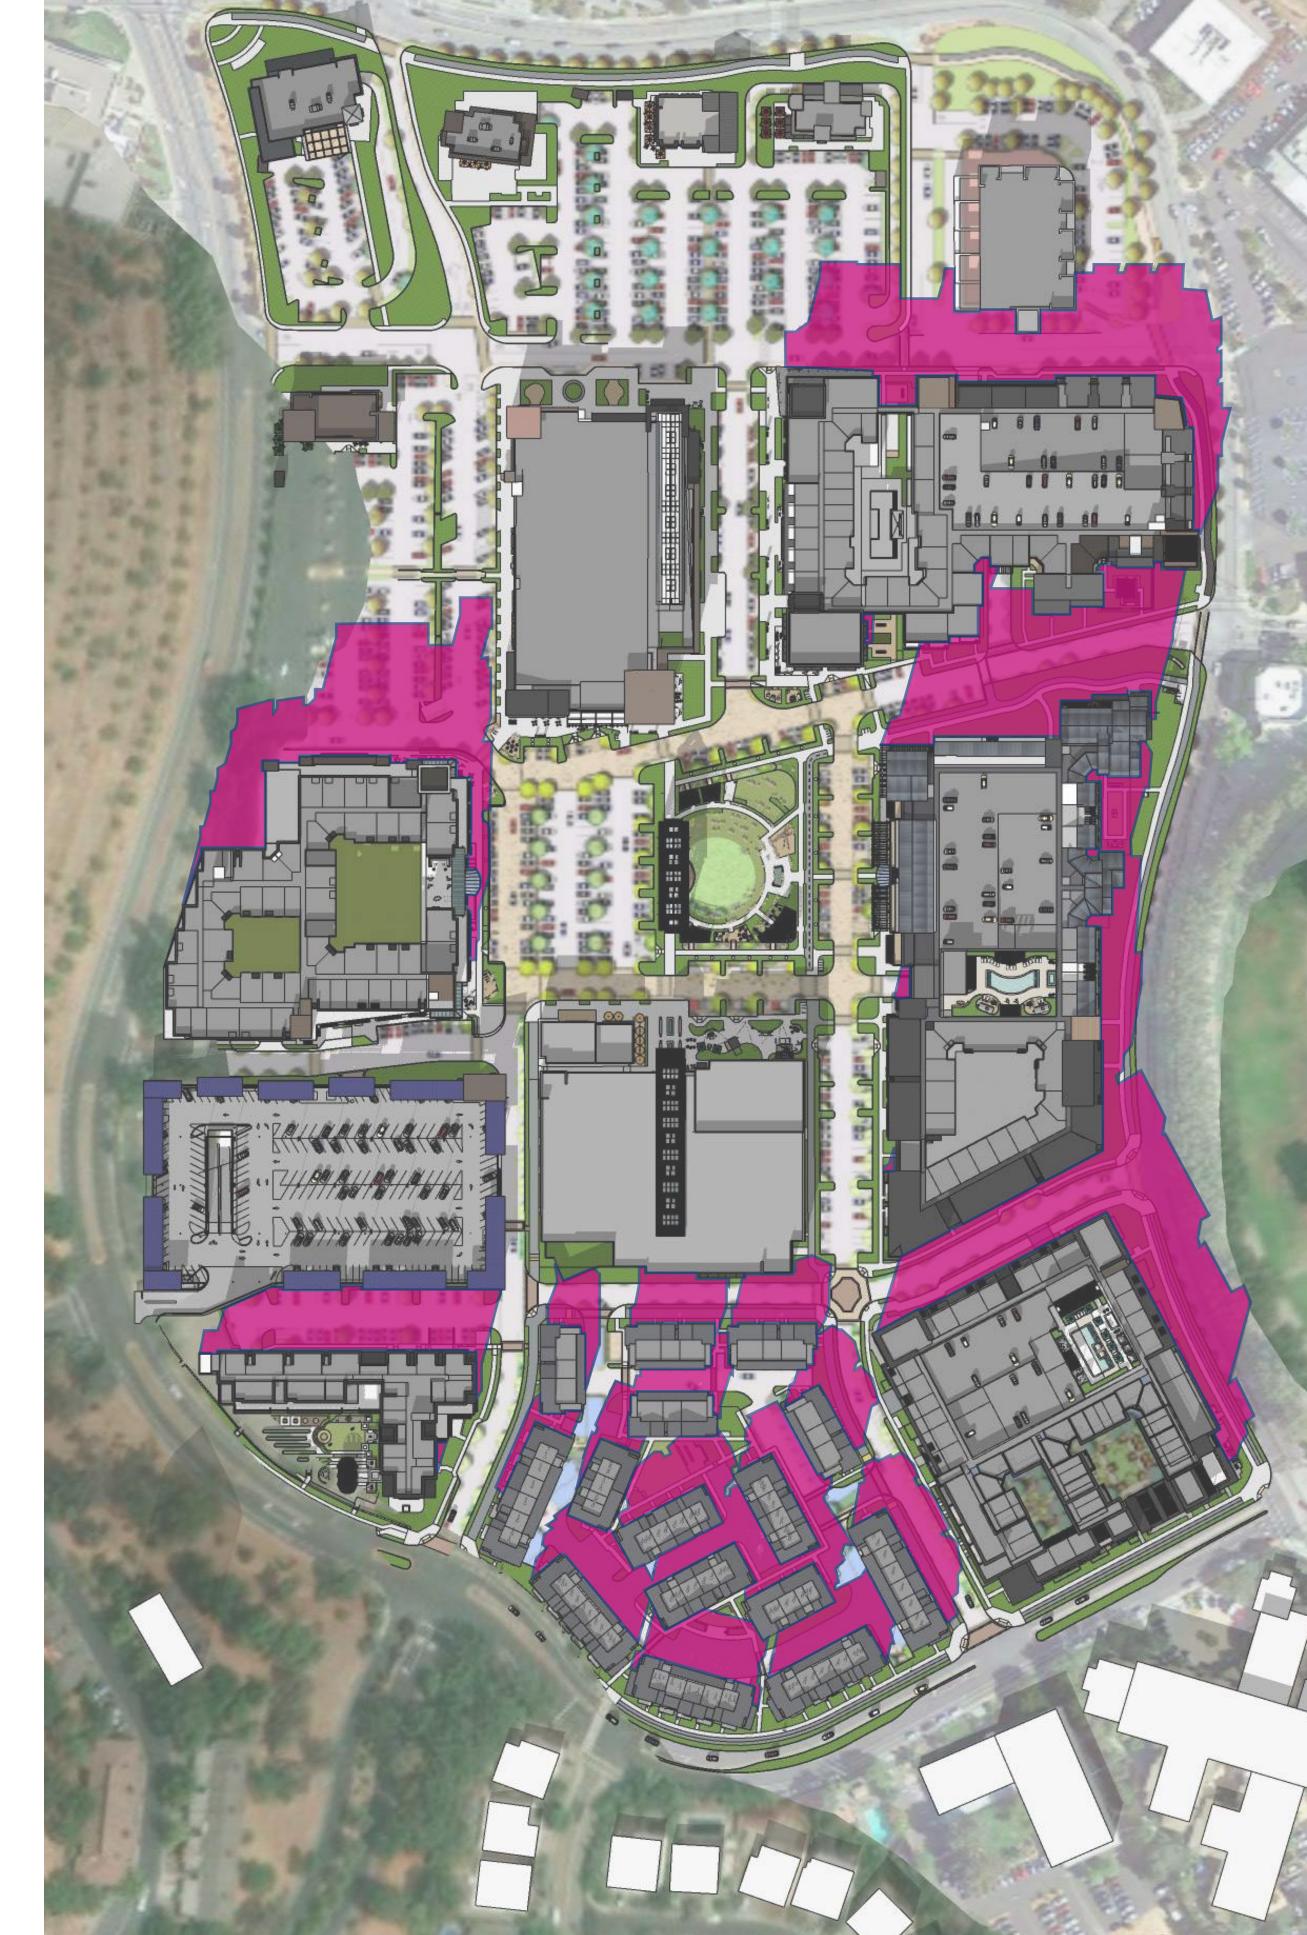

REDEVELOPMENT PLAN

SUMMER SOLSTICE ON JUNE 21ST - 3PM

WINTER SOLSTICE ON DEC 21ST - 3PM

SHADOW OF PROPOSED BUILDINGS

SHADOW STUDIES -RESIDENTIAL 1

NORTHGATE TOWN SQUARE

Merlone Geier Partners

SPRING & AUTUMN EQUINOX ON MARCH/SEPT 21ST - 9AM