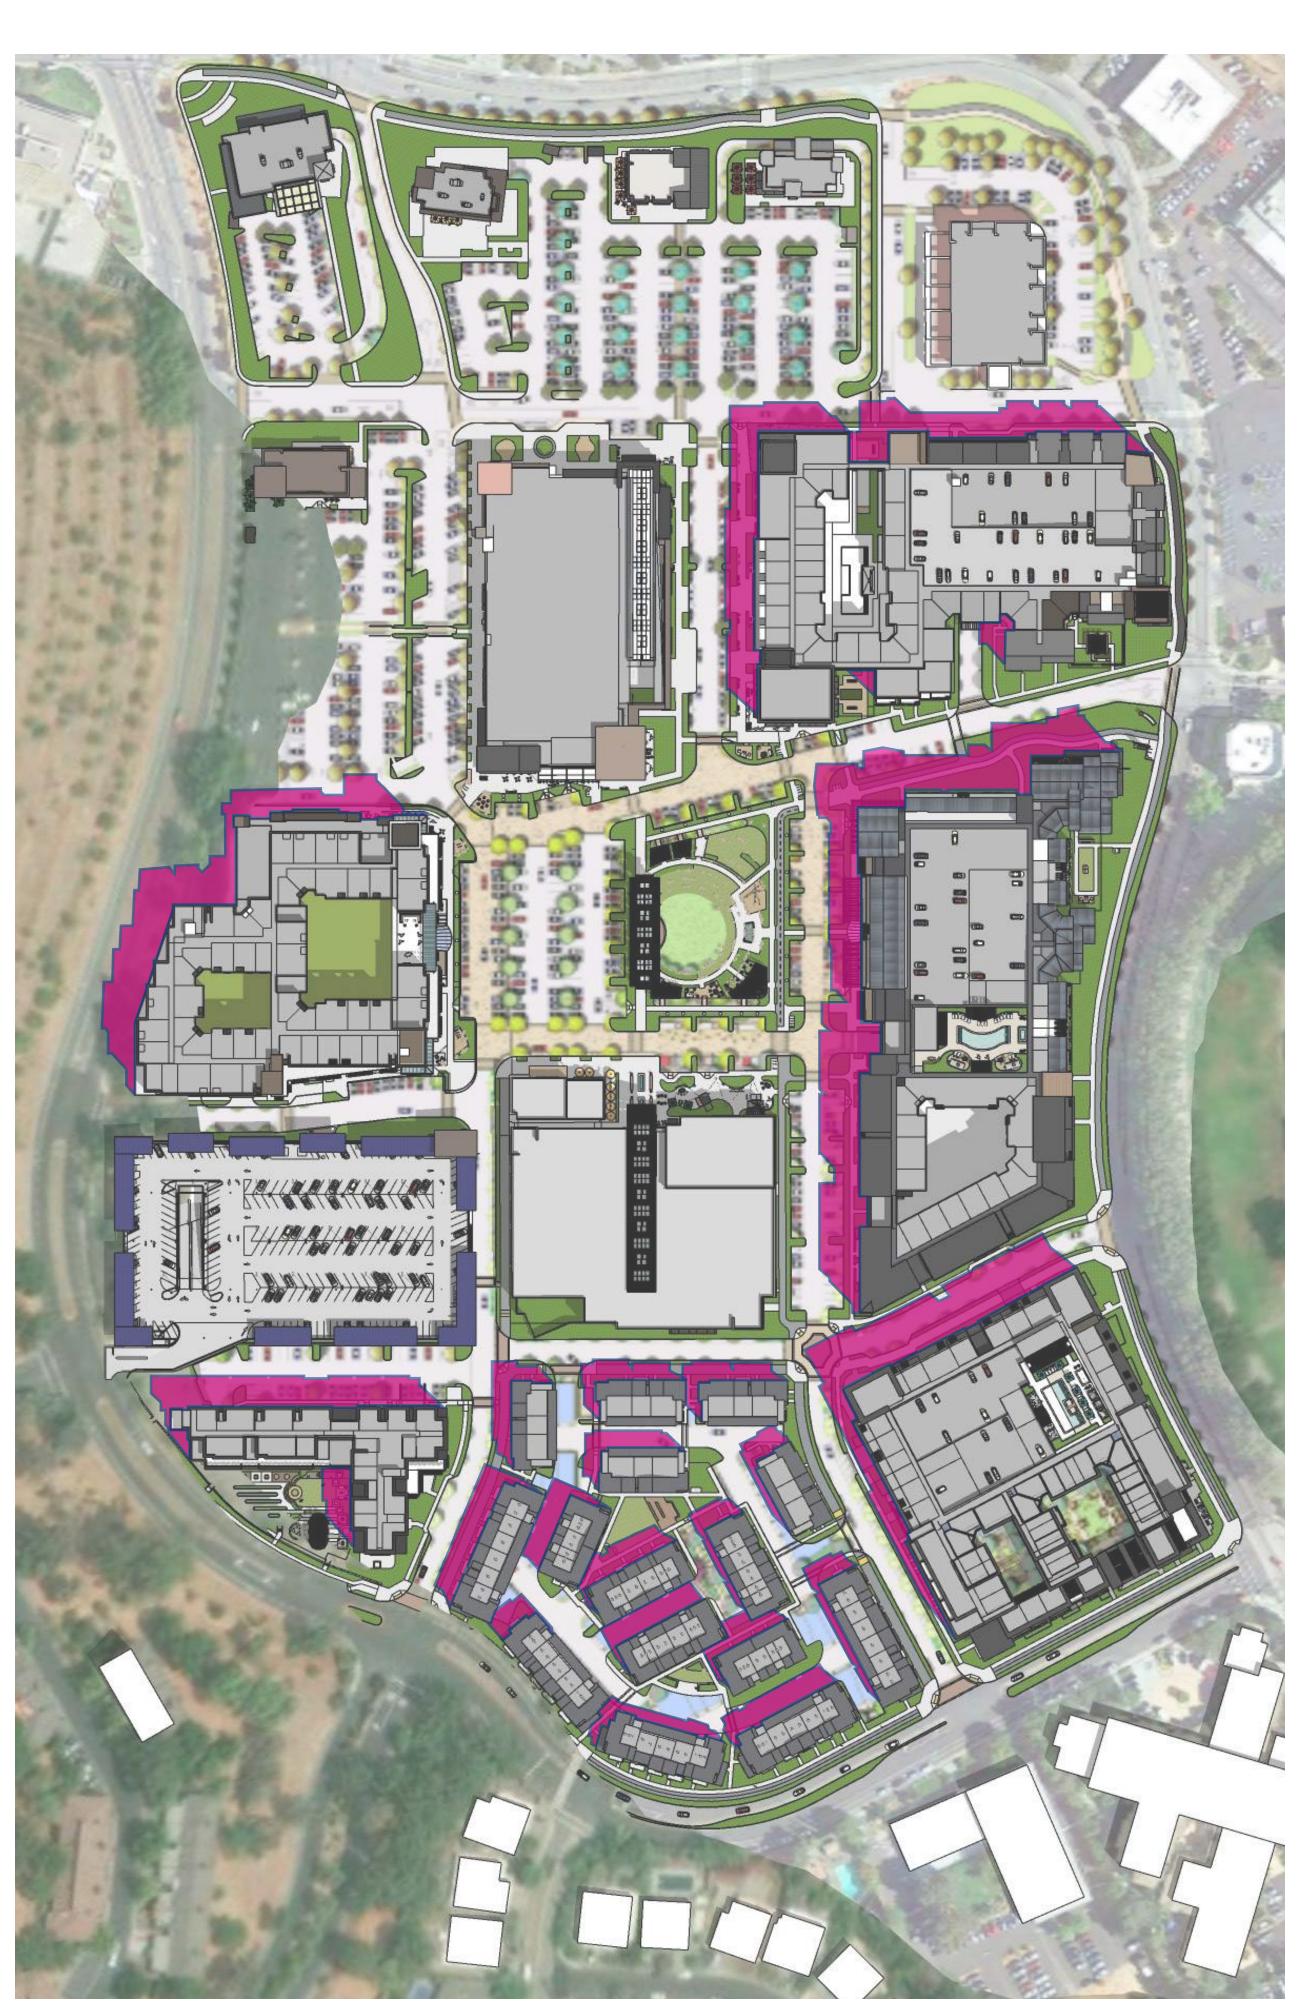

REDEVELOPMENT PLAN

SUMMER SOLSTICE ON JUNE 21ST - 3PM

WINTER SOLSTICE ON DEC 21ST - 3PM

SHADOW OF PROPOSED BUILDINGS

SHADOW STUDIES -RESIDENTIAL 1

NORTHGATE TOWN SQUARE

Merlone Geier Partners

SPRING & AUTUMN EQUINOX ON MARCH/SEPT 21ST - 9AM

SUMMER SOLSTICE ON JUNE 21ST - 9AM

WINTER SOLSTICE ON DEC 21ST - 9AM\*

SPRING & AUTUMN EQUINOX ON MARCH/SEPT 21ST - 12PM

SUMMER SOLSTICE ON JUNE 21ST - 12PM

WINTER SOLSTICE ON DEC 21ST - 12PM

SPRING & AUTUMN EQUINOX ON MARCH/SEPT 21ST - 3PM

SUMMER SOLSTICE ON JUNE 21ST - 3PM

WINTER SOLSTICE ON DEC 21ST - 3PM SHADOW OF PROPOSED BUILDINGS

SHADOW STUDIES -RESIDENTIAL 2

\*UNABLE TO DEFINE SHADOW OF PROPOSED BUILDINGS AT THIS TIME

NORTHGATE TOWN SQUARE REDEVELOPMENT PLAN JULY 13TH, 2023