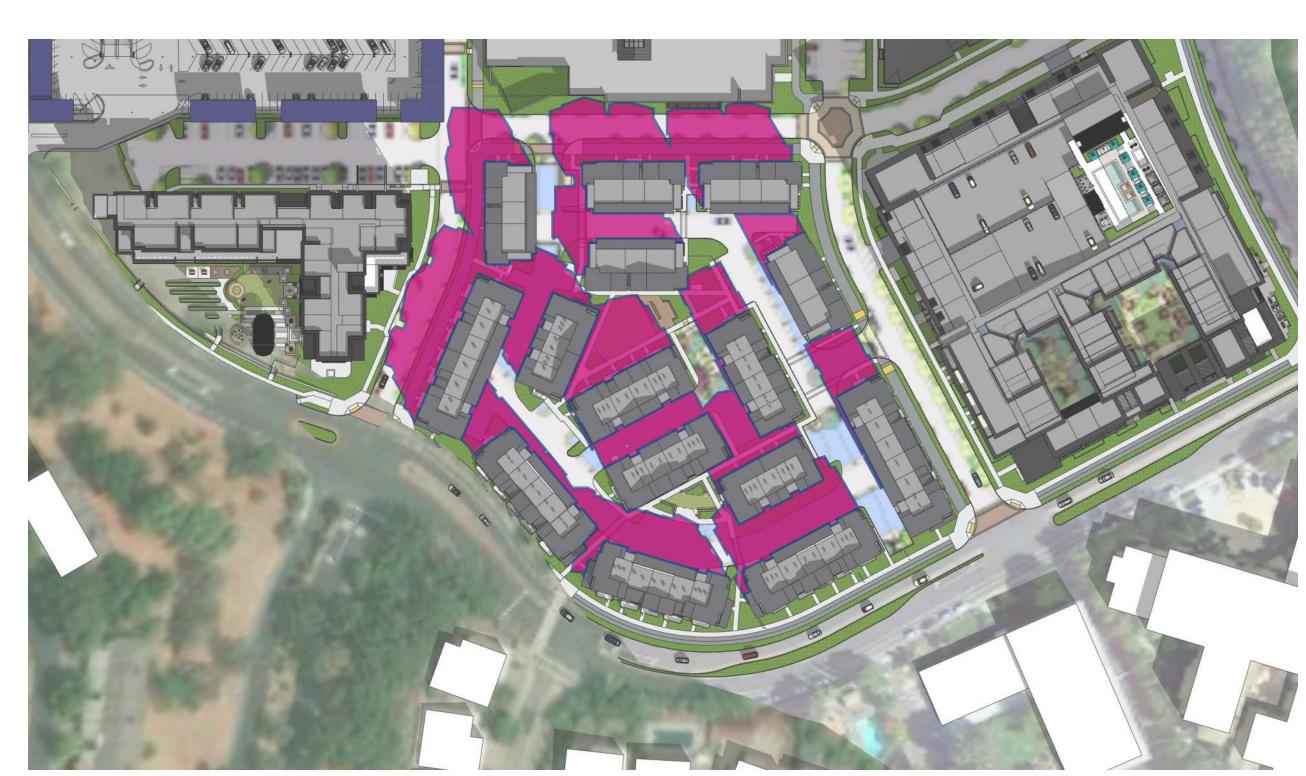

WINTER SOLSTICE ON DEC 21ST - 12PM

SPRING & AUTUMN EQUINOX ON MARCH/SEPT 21ST - 3PM

SUMMER SOLSTICE ON JUNE 21ST - 3PM

WINTER SOLSTICE ON DEC 21ST - 3PM SHADOW OF PROPOSED BUILDINGS SHADOW STUDIES -RESIDENTIAL 3