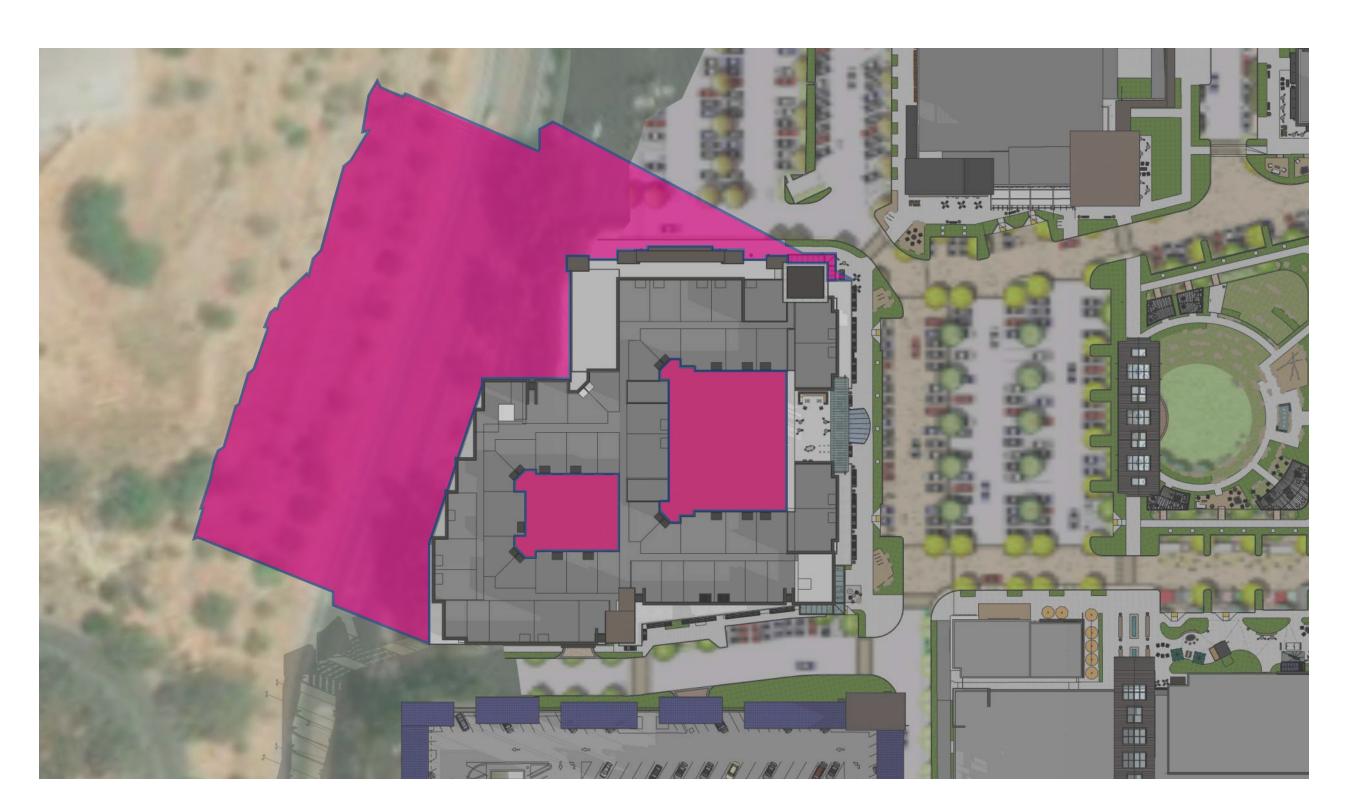

SPRING & AUTUMN EQUINOX ON MARCH/SEPT 21ST - 9AM

SPRING & AUTUMN EQUINOX ON MARCH/SEPT 21ST - 12PM

SPRING & AUTUMN EQUINOX ON MARCH/SEPT 21ST - 3PM

SHADOW STUDIES -SITE

SUMMER SOLSTICE ON JUNE 21ST - 9AM

SUMMER SOLSTICE ON JUNE 21ST - 12PM

SUMMER SOLSTICE ON JUNE 21ST - 3PM

SHADOW STUDIES -SITE

MerloneGeier

WINTER SOLSTICE ON DEC 21ST - 9AM\*

WINTER SOLSTICE ON DEC 21ST - 12PM

WINTER SOLSTICE ON DEC 21ST - 3PM

SHADOW STUDIES -SITE

SPRING & AUTUMN EQUINOX ON MARCH/SEPT 21ST - 9AM