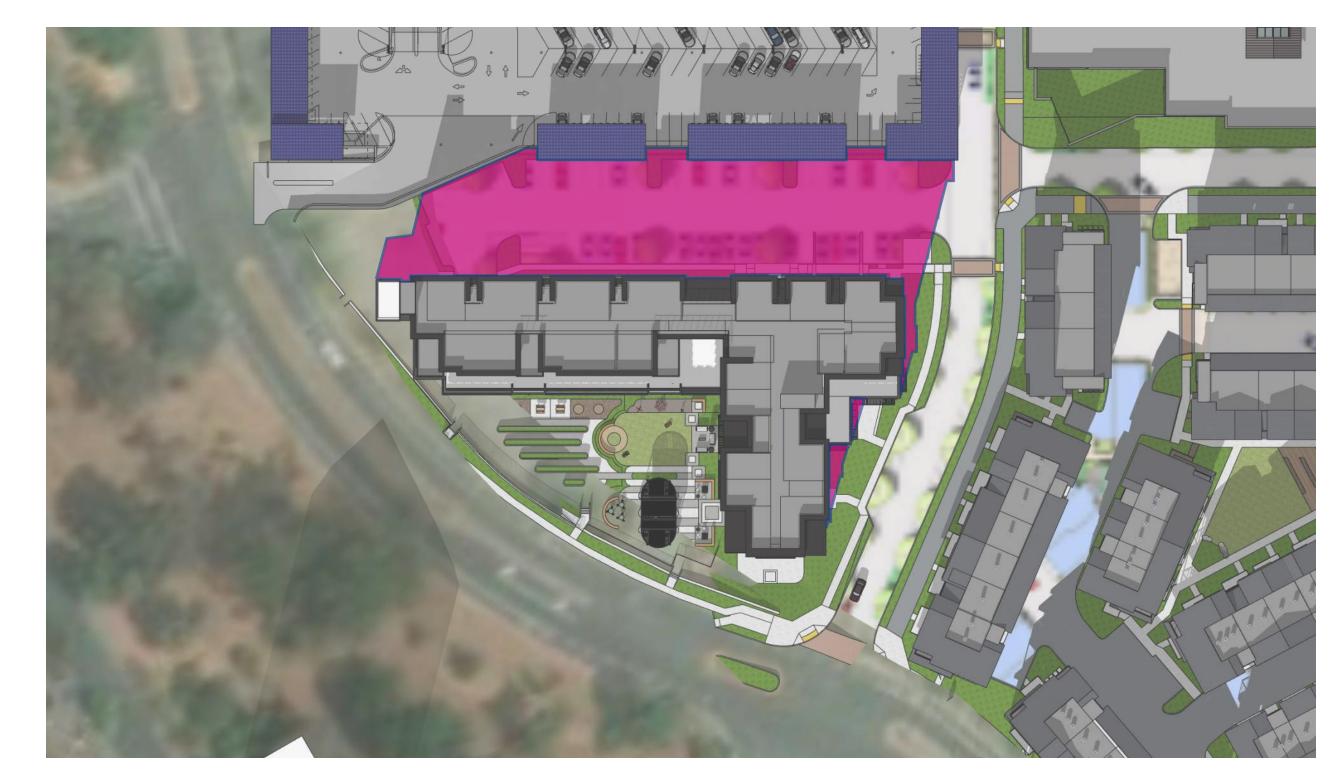

SPRING & AUTUMN EQUINOX ON MARCH/SEPT 21ST - 9AM

SPRING & AUTUMN EQUINOX ON MARCH/SEPT 21ST - 12PM

SPRING & AUTUMN EQUINOX ON MARCH/SEPT 21ST - 3PM

SHADOW STUDIES -SITE

SUMMER SOLSTICE ON JUNE 21ST - 9AM

SUMMER SOLSTICE ON JUNE 21ST - 12PM

SUMMER SOLSTICE ON JUNE 21ST - 3PM

SHADOW STUDIES -SITE

MerloneGeier

WINTER SOLSTICE ON DEC 21ST - 9AM\*

WINTER SOLSTICE ON DEC 21ST - 12PM

WINTER SOLSTICE ON DEC 21ST - 3PM

SHADOW STUDIES -SITE

SPRING & AUTUMN EQUINOX ON MARCH/SEPT 21ST - 9AM