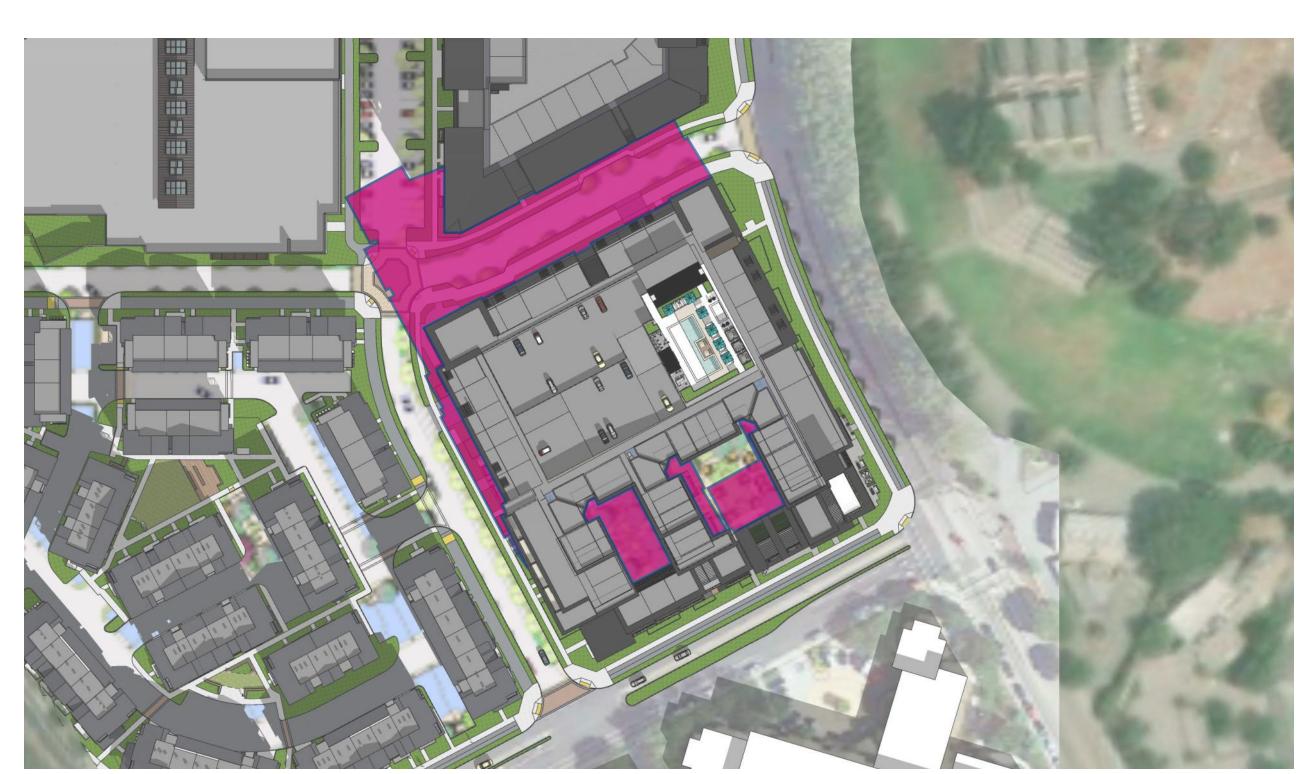

SPRING & AUTUMN EQUINOX ON MARCH/SEPT 21ST - 9AM

SPRING & AUTUMN EQUINOX ON MARCH/SEPT 21ST - 12PM

SPRING & AUTUMN EQUINOX ON MARCH/SEPT 21ST - 3PM

SHADOW STUDIES -SITE

SUMMER SOLSTICE ON JUNE 21ST - 9AM

SUMMER SOLSTICE ON JUNE 21ST - 12PM

SUMMER SOLSTICE ON JUNE 21ST - 3PM

SHADOW STUDIES -SITE

MerloneGeier

WINTER SOLSTICE ON DEC 21ST - 9AM\*

WINTER SOLSTICE ON DEC 21ST - 12PM

WINTER SOLSTICE ON DEC 21ST - 3PM

SHADOW STUDIES -SITE

SPRING & AUTUMN EQUINOX ON MARCH/SEPT 21ST - 9AM