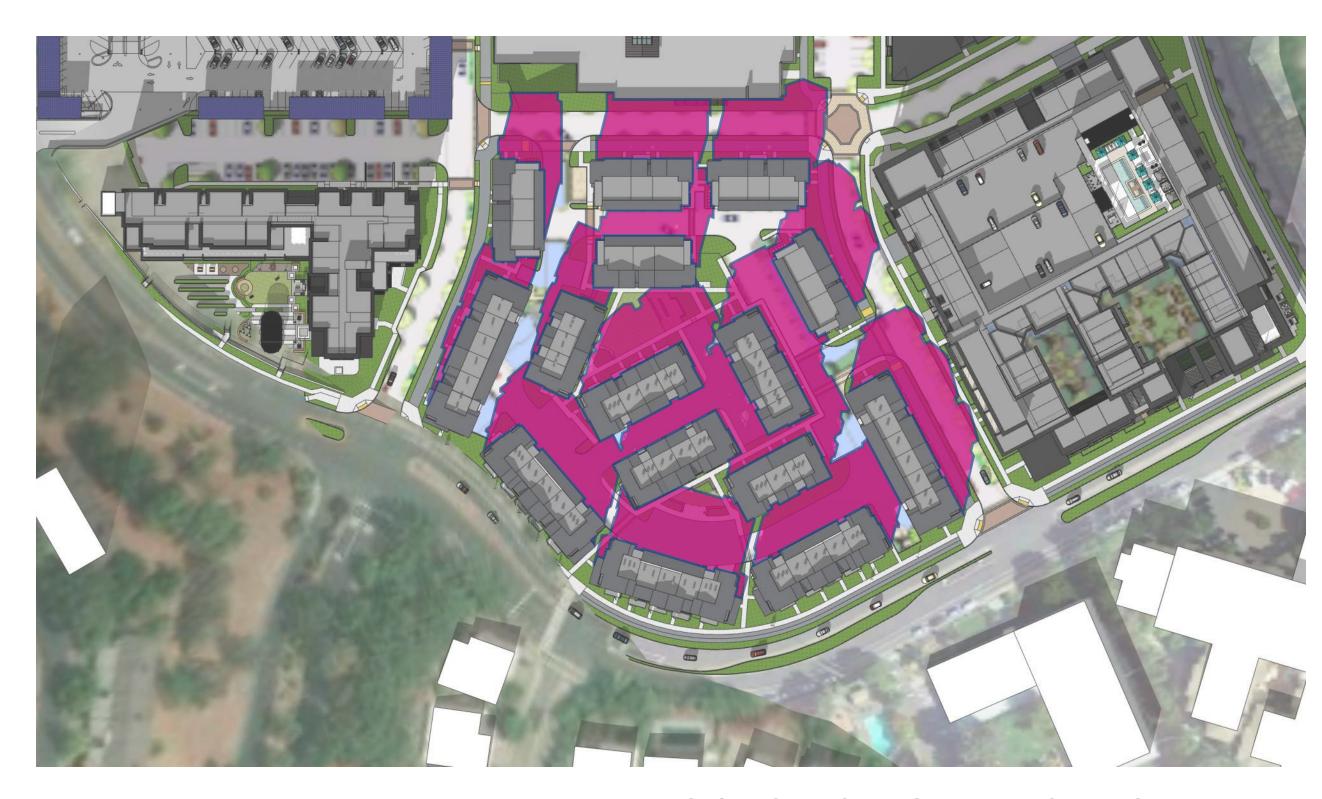

REDEVELOPMENT PLAN

SUMMER SOLSTICE ON JUNE 21ST - 3PM

WINTER SOLSTICE ON DEC 21ST - 3PM

SHADOW OF PROPOSED BUILDINGS

SHADOW STUDIES -RESIDENTIAL 1

NORTHGATE TOWN SQUARE

Merlone Geier Partners

SPRING & AUTUMN EQUINOX ON MARCH/SEPT 21ST - 9AM

SUMMER SOLSTICE ON JUNE 21ST - 9AM

WINTER SOLSTICE ON DEC 21ST - 9AM\*

SPRING & AUTUMN EQUINOX ON MARCH/SEPT 21ST - 12PM

SUMMER SOLSTICE ON JUNE 21ST - 12PM

WINTER SOLSTICE ON DEC 21ST - 12PM

SPRING & AUTUMN EQUINOX ON MARCH/SEPT 21ST - 3PM

SUMMER SOLSTICE ON JUNE 21ST - 3PM

WINTER SOLSTICE ON DEC 21ST - 3PM SHADOW OF PROPOSED BUILDINGS

SHADOW STUDIES -RESIDENTIAL 2

\*UNABLE TO DEFINE SHADOW OF PROPOSED BUILDINGS AT THIS TIME

NORTHGATE TOWN SQUARE REDEVELOPMENT PLAN JULY 13TH, 2023