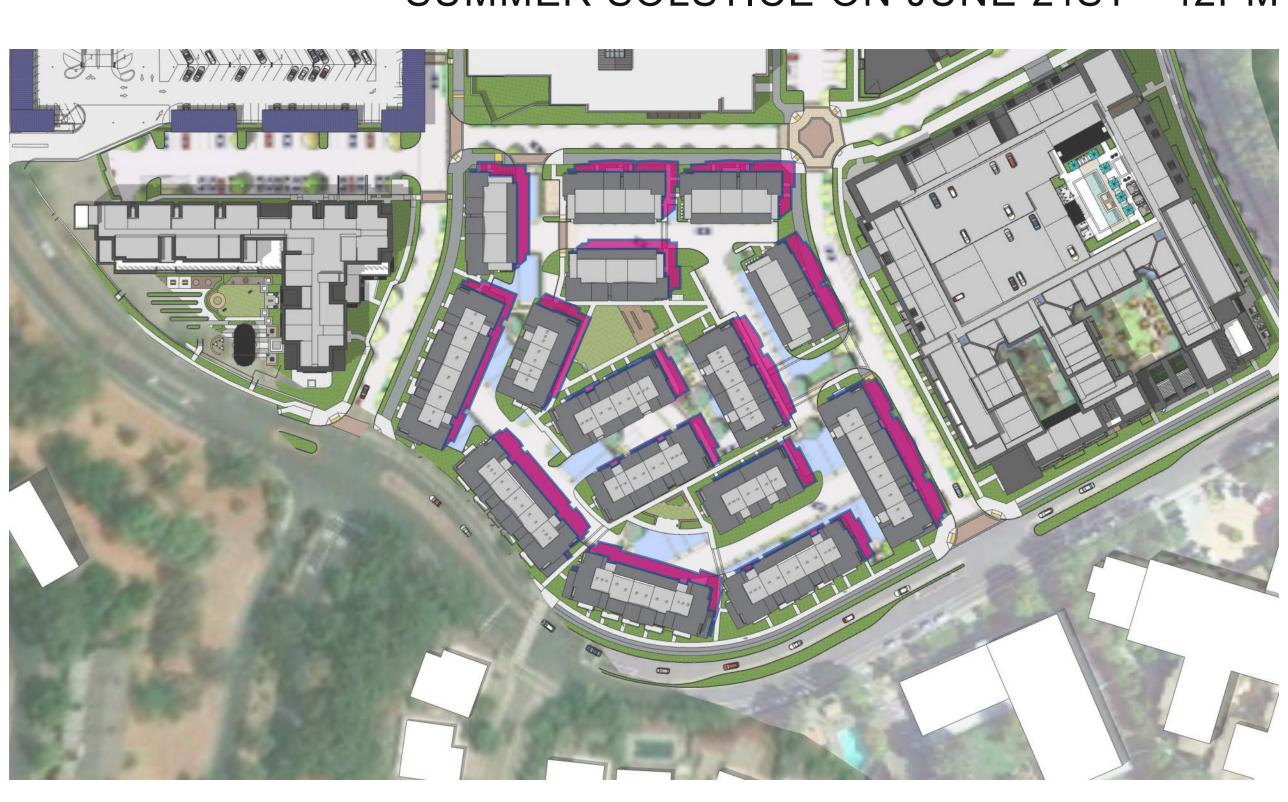

SUMMER SOLSTICE ON JUNE 21ST - 3PM

SHADOW STUDIES -SITE

MerloneGeier

WINTER SOLSTICE ON DEC 21ST - 9AM\*

WINTER SOLSTICE ON DEC 21ST - 12PM

WINTER SOLSTICE ON DEC 21ST - 3PM

SHADOW STUDIES -SITE

SPRING & AUTUMN EQUINOX ON MARCH/SEPT 21ST - 9AM

SUMMER SOLSTICE ON JUNE 21ST - 9AM

WINTER SOLSTICE ON DEC 21ST - 9AM

SPRING & AUTUMN EQUINOX ON MARCH/SEPT 21ST - 12PM

SUMMER SOLSTICE ON JUNE 21ST - 12PM

WINTER SOLSTICE ON DEC 21ST - 12PM

SPRING & AUTUMN EQUINOX ON MARCH/SEPT 21ST - 3PM

REDEVELOPMENT PLAN

SUMMER SOLSTICE ON JUNE 21ST - 3PM

WINTER SOLSTICE ON DEC 21ST - 3PM

SHADOW OF PROPOSED BUILDINGS

SHADOW STUDIES -RESIDENTIAL 1

NORTHGATE TOWN SQUARE

Merlone Geier Partners

SPRING & AUTUMN EQUINOX ON MARCH/SEPT 21ST - 9AM