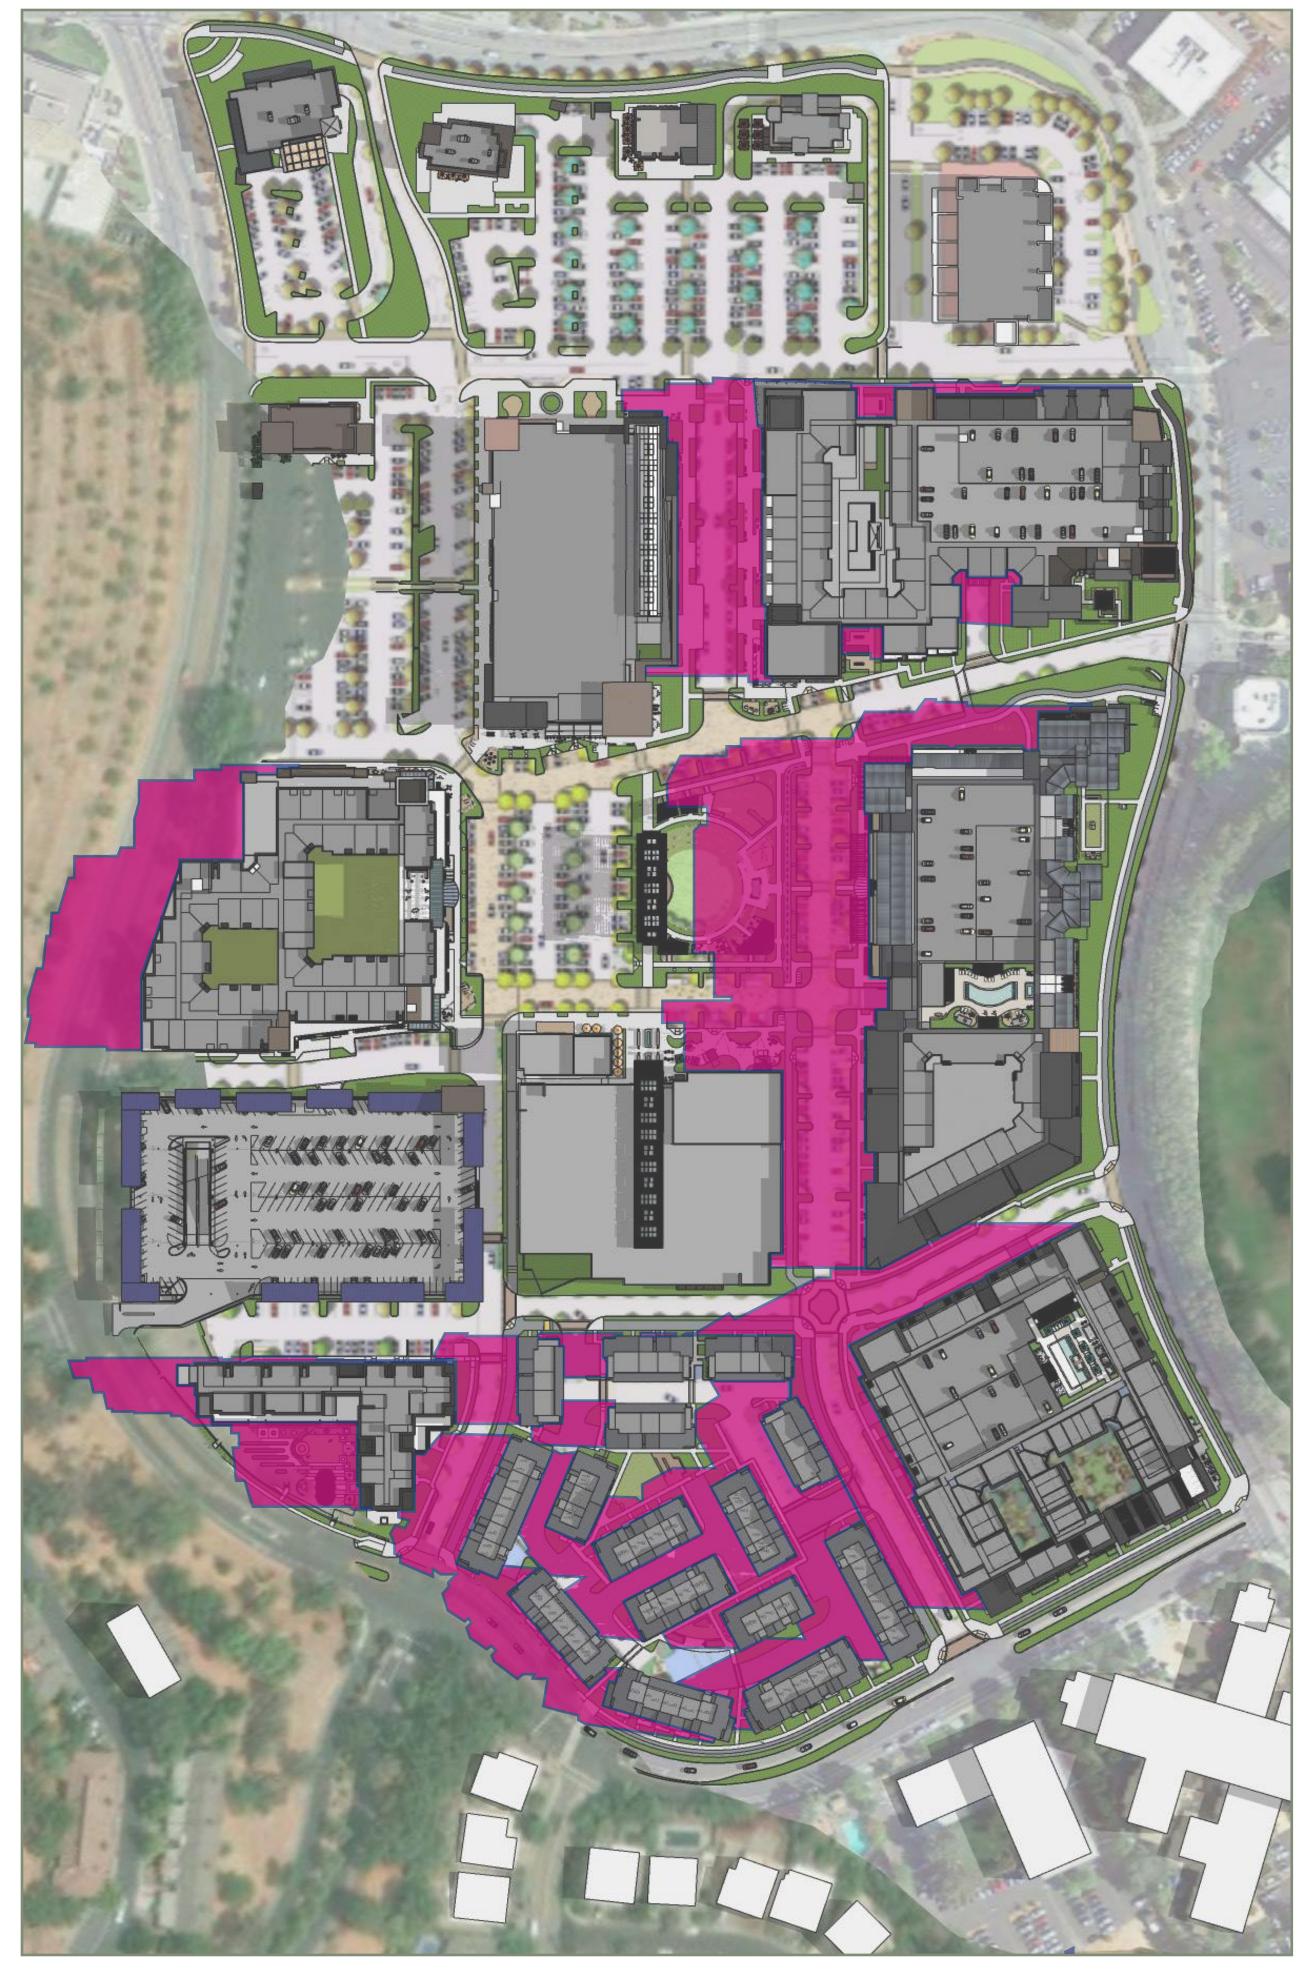

SPRING & AUTUMN EQUINOX ON MARCH/SEPT 21ST - 9AM

SPRING & AUTUMN EQUINOX ON MARCH/SEPT 21ST - 12PM

SPRING & AUTUMN EQUINOX ON MARCH/SEPT 21ST - 3PM

SHADOW STUDIES -SITE

SUMMER SOLSTICE ON JUNE 21ST - 9AM

SUMMER SOLSTICE ON JUNE 21ST - 12PM

SUMMER SOLSTICE ON JUNE 21ST - 3PM

SHADOW STUDIES -SITE

MerloneGeier

WINTER SOLSTICE ON DEC 21ST - 9AM\*

WINTER SOLSTICE ON DEC 21ST - 12PM

WINTER SOLSTICE ON DEC 21ST - 3PM

SHADOW STUDIES -SITE

SPRING & AUTUMN EQUINOX ON MARCH/SEPT 21ST - 9AM

SUMMER SOLSTICE ON JUNE 21ST - 9AM

WINTER SOLSTICE ON DEC 21ST - 9AM

SPRING & AUTUMN EQUINOX ON MARCH/SEPT 21ST - 12PM

SUMMER SOLSTICE ON JUNE 21ST - 12PM

WINTER SOLSTICE ON DEC 21ST - 12PM

SPRING & AUTUMN EQUINOX ON MARCH/SEPT 21ST - 3PM