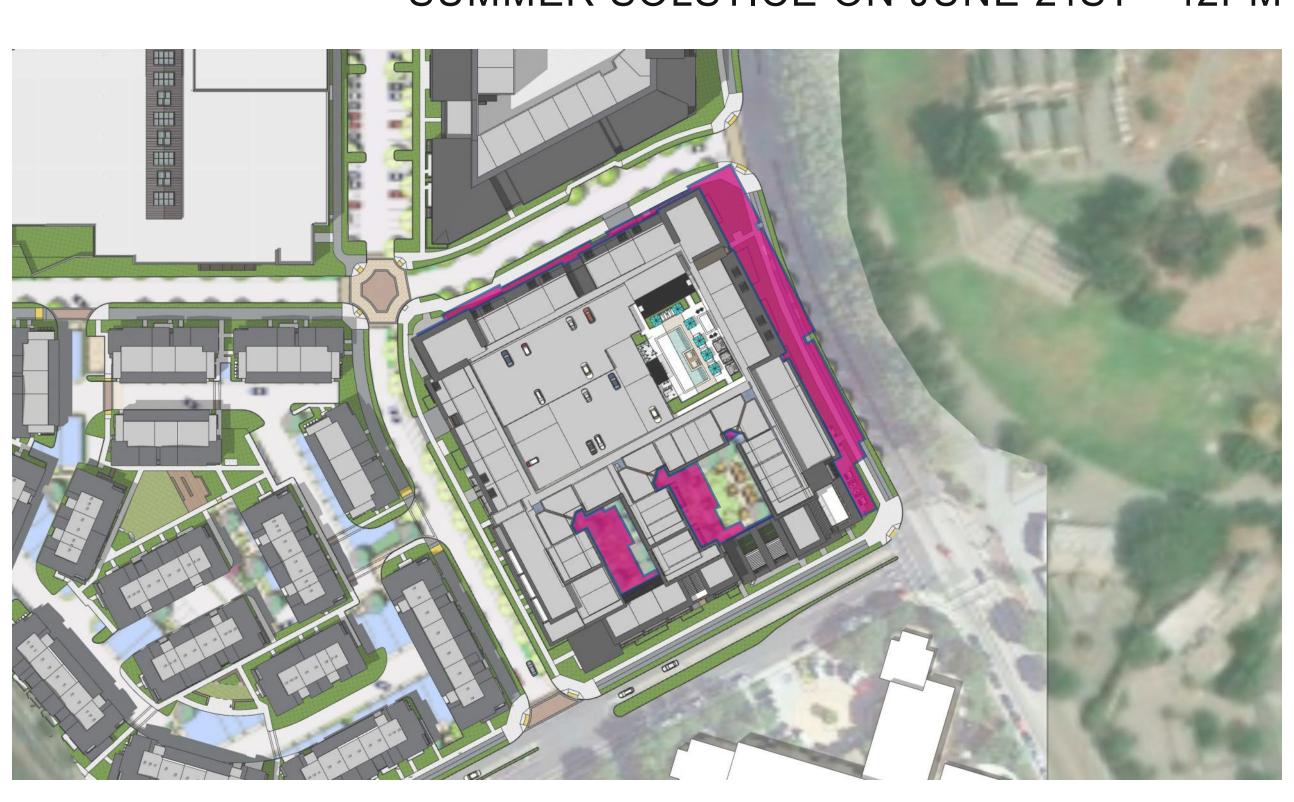

REDEVELOPMENT PLAN

SUMMER SOLSTICE ON JUNE 21ST - 3PM

WINTER SOLSTICE ON DEC 21ST - 3PM

SHADOW OF PROPOSED BUILDINGS

SHADOW STUDIES -RESIDENTIAL 1

NORTHGATE TOWN SQUARE

Merlone Geier Partners

SPRING & AUTUMN EQUINOX ON MARCH/SEPT 21ST - 9AM

SUMMER SOLSTICE ON JUNE 21ST - 9AM

WINTER SOLSTICE ON DEC 21ST - 9AM\*

SPRING & AUTUMN EQUINOX ON MARCH/SEPT 21ST - 12PM

SUMMER SOLSTICE ON JUNE 21ST - 12PM

WINTER SOLSTICE ON DEC 21ST - 12PM

SPRING & AUTUMN EQUINOX ON MARCH/SEPT 21ST - 3PM

SUMMER SOLSTICE ON JUNE 21ST - 3PM

WINTER SOLSTICE ON DEC 21ST - 3PM SHADOW OF PROPOSED BUILDINGS

SHADOW STUDIES -RESIDENTIAL 2

\*UNABLE TO DEFINE SHADOW OF PROPOSED BUILDINGS AT THIS TIME

NORTHGATE TOWN SQUARE REDEVELOPMENT PLAN JULY 13TH, 2023