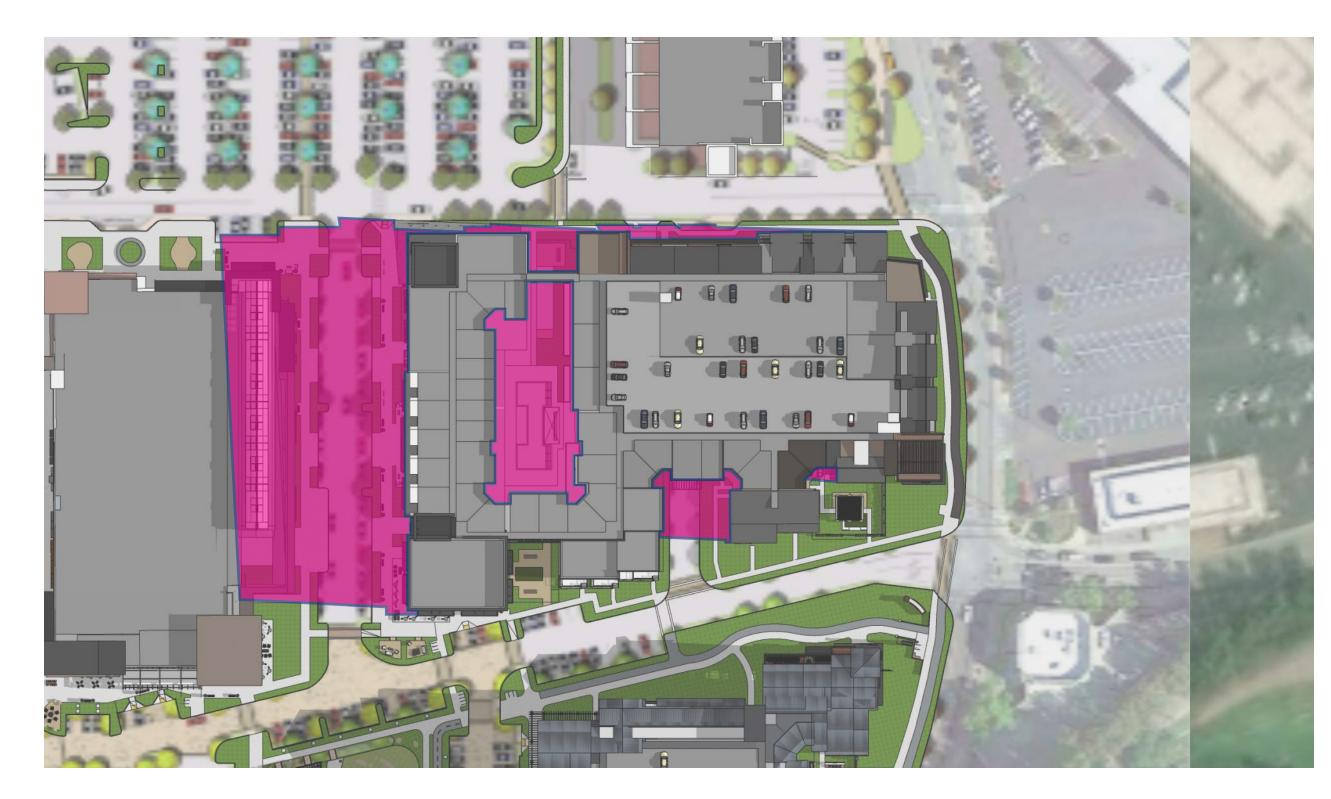

REDEVELOPMENT PLAN

SUMMER SOLSTICE ON JUNE 21ST - 3PM

WINTER SOLSTICE ON DEC 21ST - 3PM

SHADOW OF PROPOSED BUILDINGS

SHADOW STUDIES -RESIDENTIAL 1

NORTHGATE TOWN SQUARE

Merlone Geier Partners

SPRING & AUTUMN EQUINOX ON MARCH/SEPT 21ST - 9AM

SUMMER SOLSTICE ON JUNE 21ST - 9AM

WINTER SOLSTICE ON DEC 21ST - 9AM\*

SPRING & AUTUMN EQUINOX ON MARCH/SEPT 21ST - 12PM

SUMMER SOLSTICE ON JUNE 21ST - 12PM

WINTER SOLSTICE ON DEC 21ST - 12PM

SPRING & AUTUMN EQUINOX ON MARCH/SEPT 21ST - 3PM

SUMMER SOLSTICE ON JUNE 21ST - 3PM

WINTER SOLSTICE ON DEC 21ST - 3PM SHADOW OF PROPOSED BUILDINGS

SHADOW STUDIES -RESIDENTIAL 2

\*UNABLE TO DEFINE SHADOW OF PROPOSED BUILDINGS AT THIS TIME

NORTHGATE TOWN SQUARE REDEVELOPMENT PLAN JULY 13TH, 2023