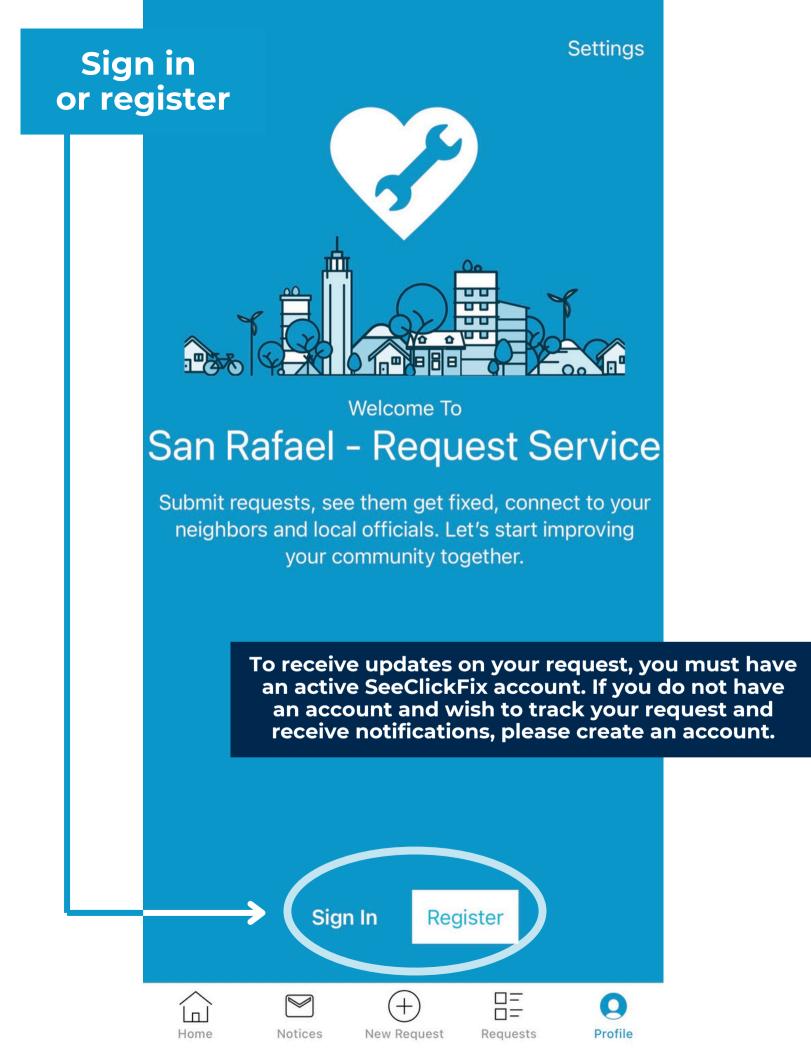

### Register

Create an account to connect with your local government.

Create a New Account

| First Name |  |  |
|------------|--|--|
|            |  |  |
|            |  |  |
|            |  |  |

Last Name

Email •

Phone Number

Your password must be at least 8 characters in length and contain characters from both of the following categories:

- English characters (a through Z)
- Base 10 digits (0 through 9)

| Password         | 0 |
|------------------|---|
| Confirm Password |   |
|                  | 0 |

This site is protected by reCAPTCHA and the Google <u>Privacy Policy</u> and <u>Terms of Service</u> apply.

By signing in, you agree to our Terms of Service and Privacy Policy.

#### CREATE ACCOUNT