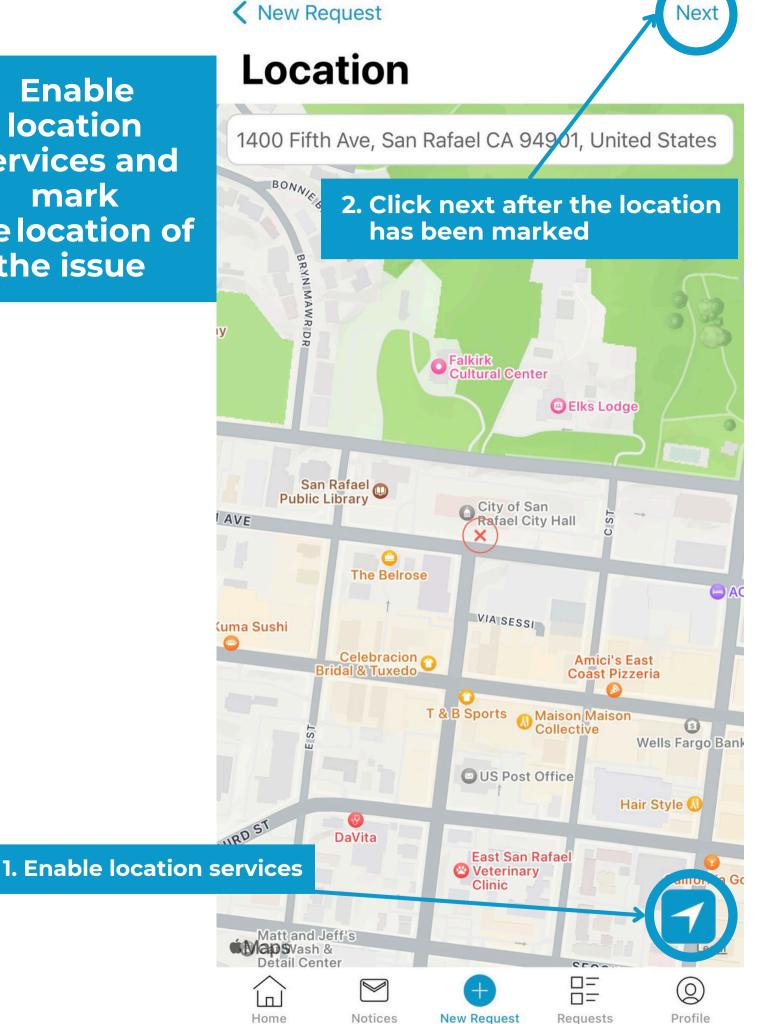

## Take or upload a photo

**Enable** location services and mark the location of the issue

Requests