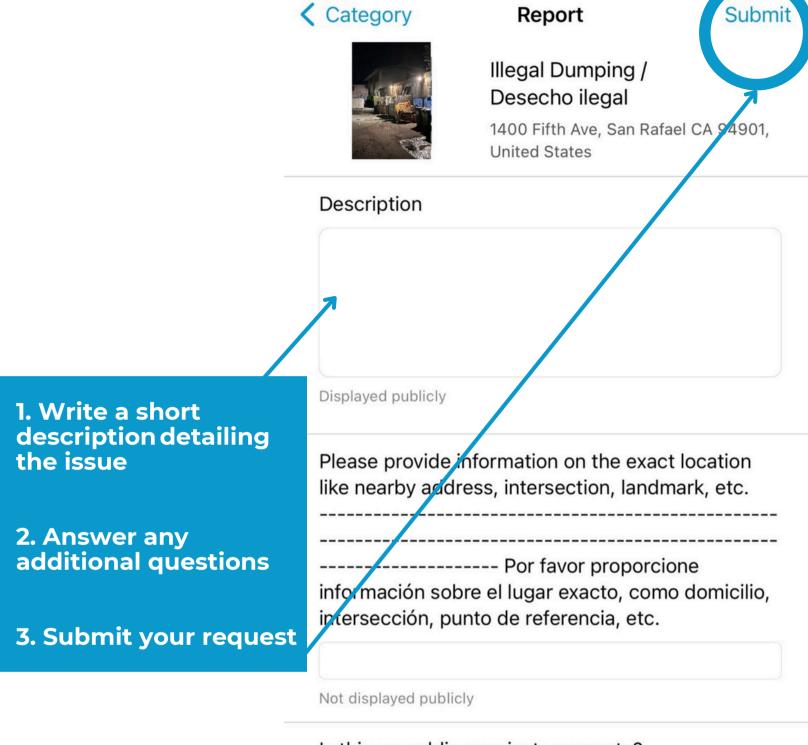

# Create a new request

Requests

Next

Is this on public or private property?

------

----- ¿Está en propiedad privada o pública?

### Select an answer.

Not displayed publicly

What type of items have been dumped? (Select all