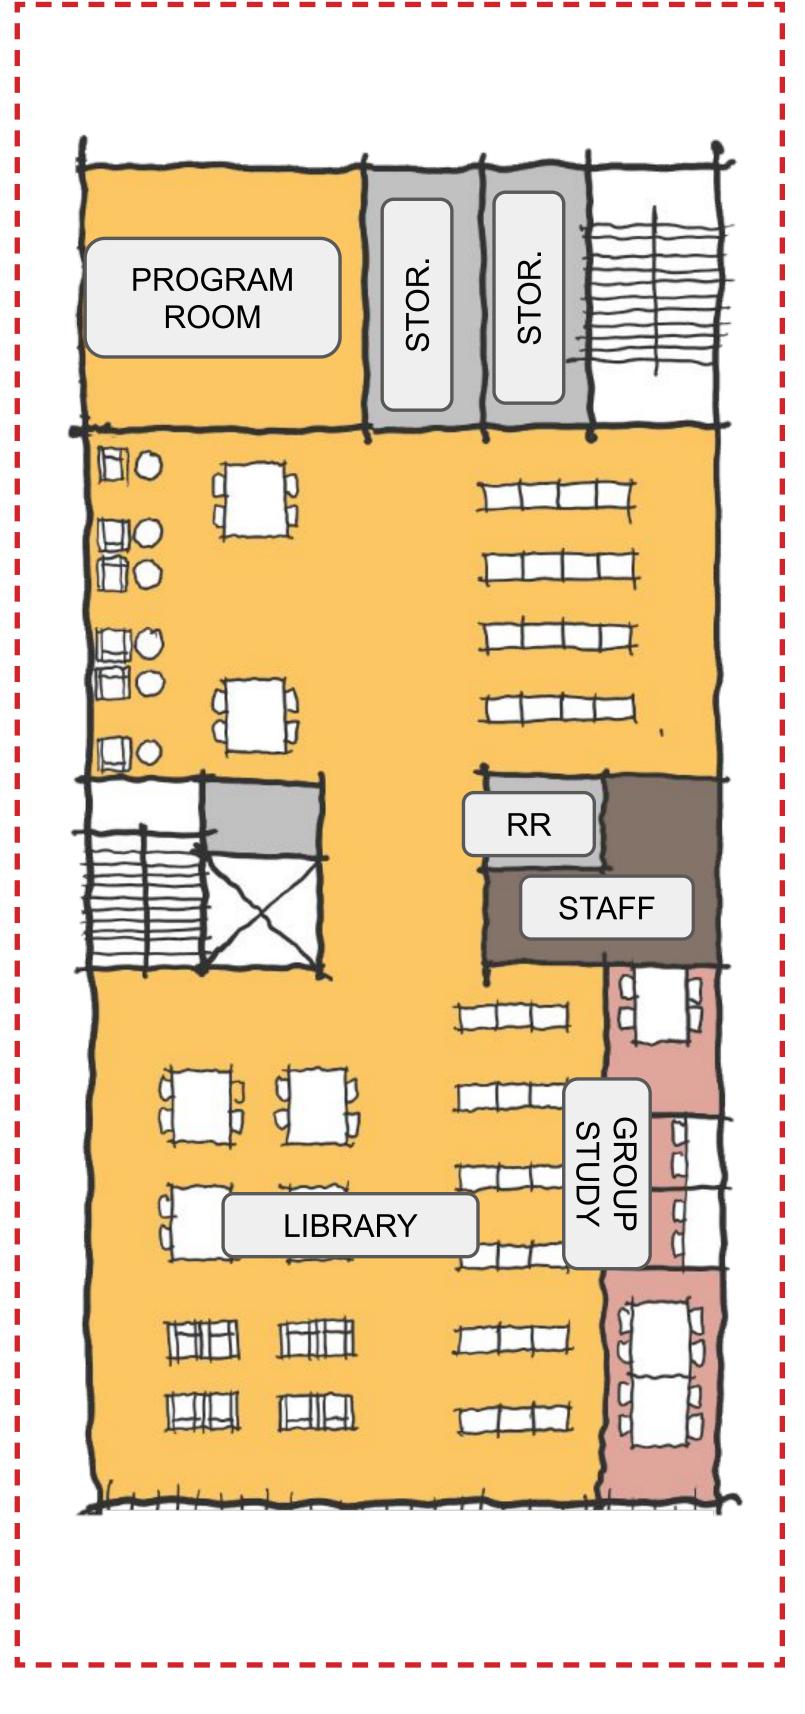

## OPTIONAL SECOND FLOOR

Pedestrian Access

|                   | Existing (SF) | Proposed (SF) | % of Existing |
|-------------------|---------------|---------------|---------------|
| Lawn              | 9,744         | 8,912         | 91%           |
| Play              | 3,353         | 5,818         | 174%          |
| Basketball        | 4,222         | 1,567         | 37%           |
| Open Area / Plaza | 11,180        | 11,405        | 102%          |