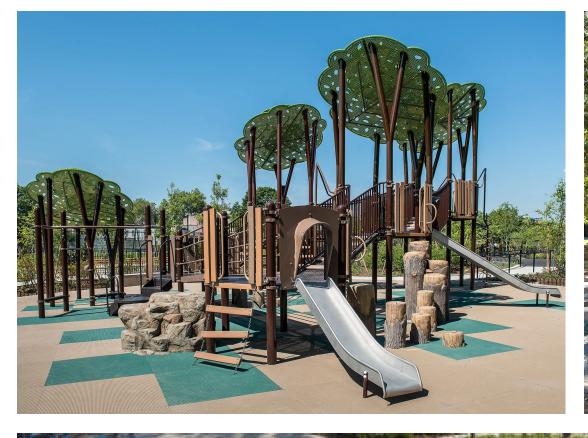

- Open plaza
- 2 Art monument
- 3 Ceramics courtyard
- 4 Lawn
- 5 Playground
- 6 Half basketball court

- Picnic area
- 8 Seat wall
- 9 Retaining wall
- 10 Stairs
- **11** Ramp
- Trash/compost bins

Existing tree to remain