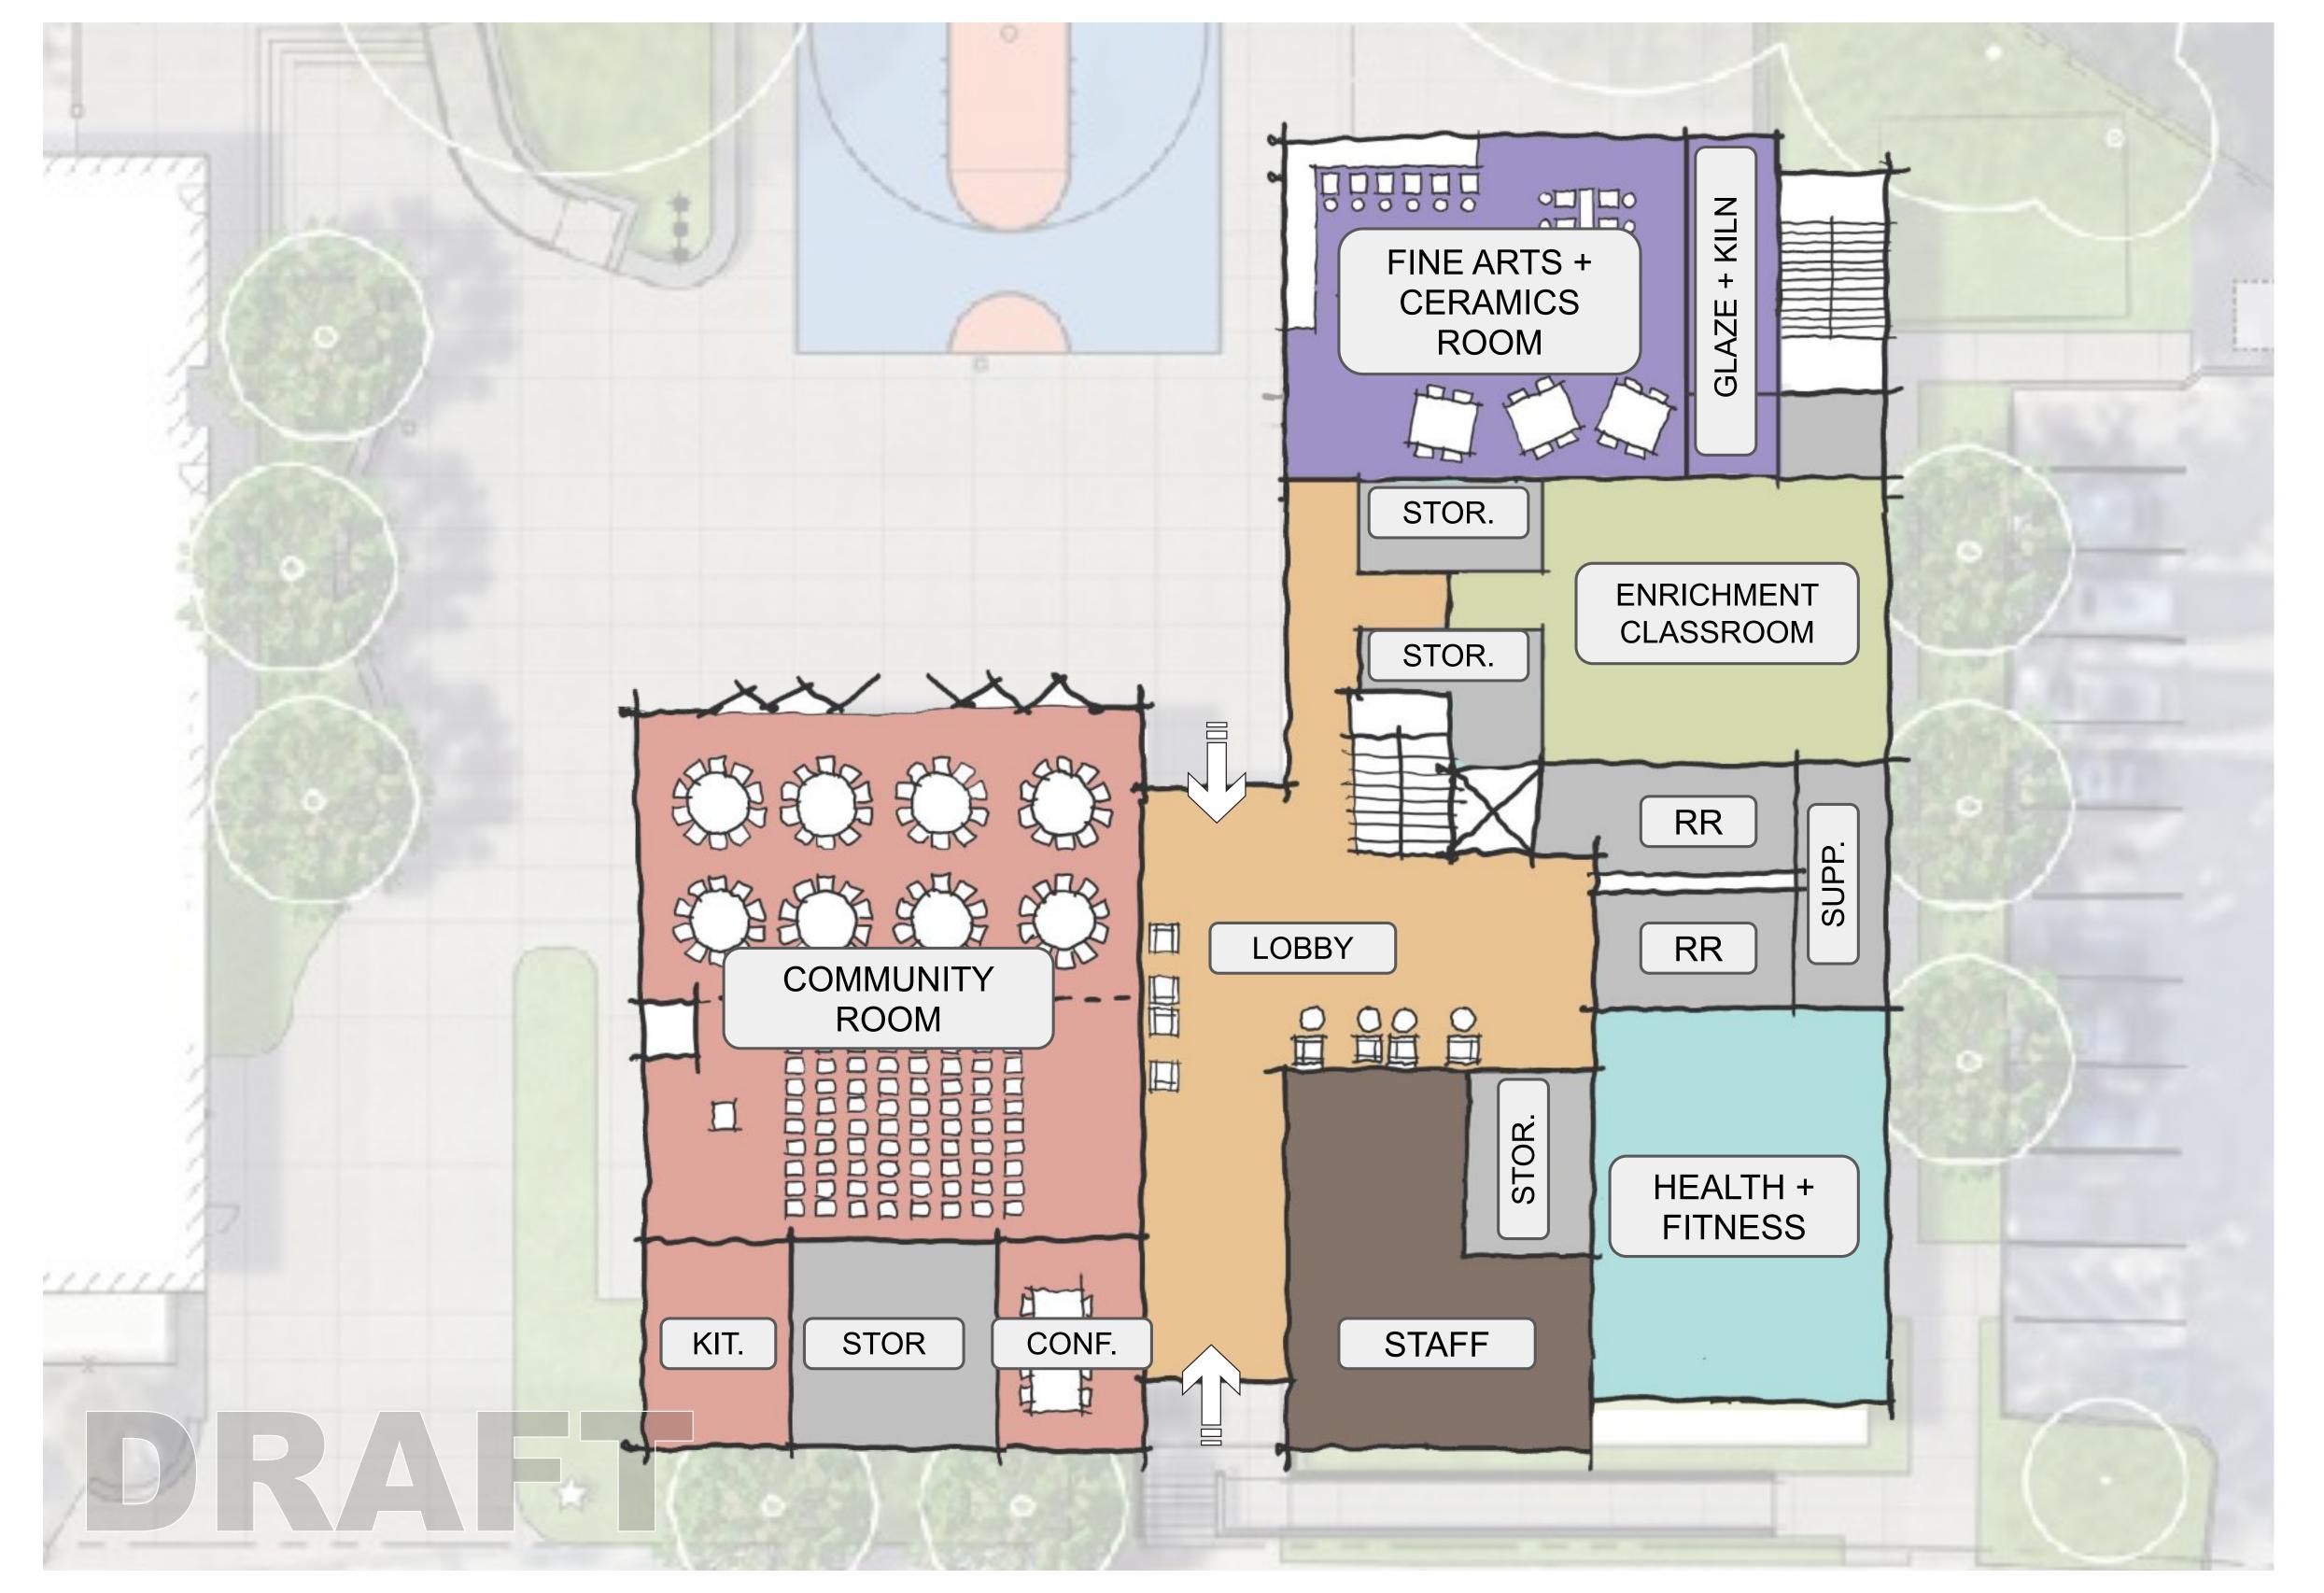

## OPTIONAL SECOND FLOOR

Pedestrian Access

|                   | Existing (SF) | Proposed (SF) | % of Existing |
|-------------------|---------------|---------------|---------------|
| Lawn              | 9,744         | 8,912         | 91%           |
| Play              | 3,353         | 5,818         | 174%          |
| Basketball        | 4,222         | 1,567         | 37%           |
| Open Area / Plaza | 11,180        | 11,405        | 102%          |

|          | Existing (SF) | Proposed (SF) | % of Existing |
|----------|---------------|---------------|---------------|
| Building | 5,552         | 11,500        | 207%          |