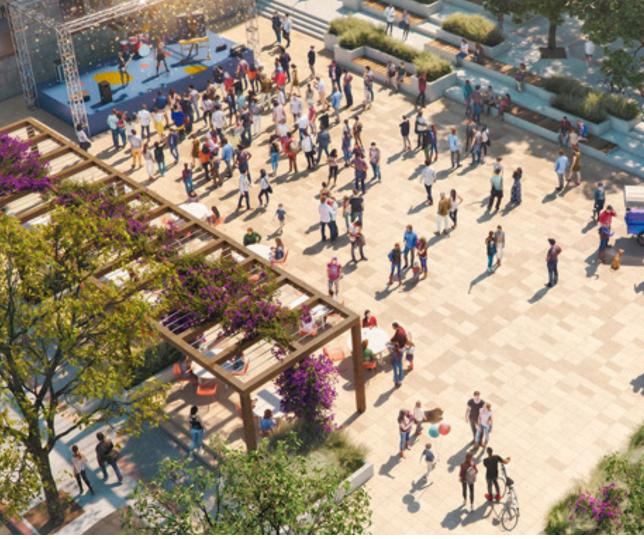

- Open plaza
- 2 Art monument
- 3 Ceramics courtyard
- 4 Lawn
- 5 Playground
- 6 Half basketball court

- Picnic area
- 8 Seat wall
- 9 Retaining wall
- 10 Stairs
- **11** Ramp
- Trash/compost bins

Existing tree to remain