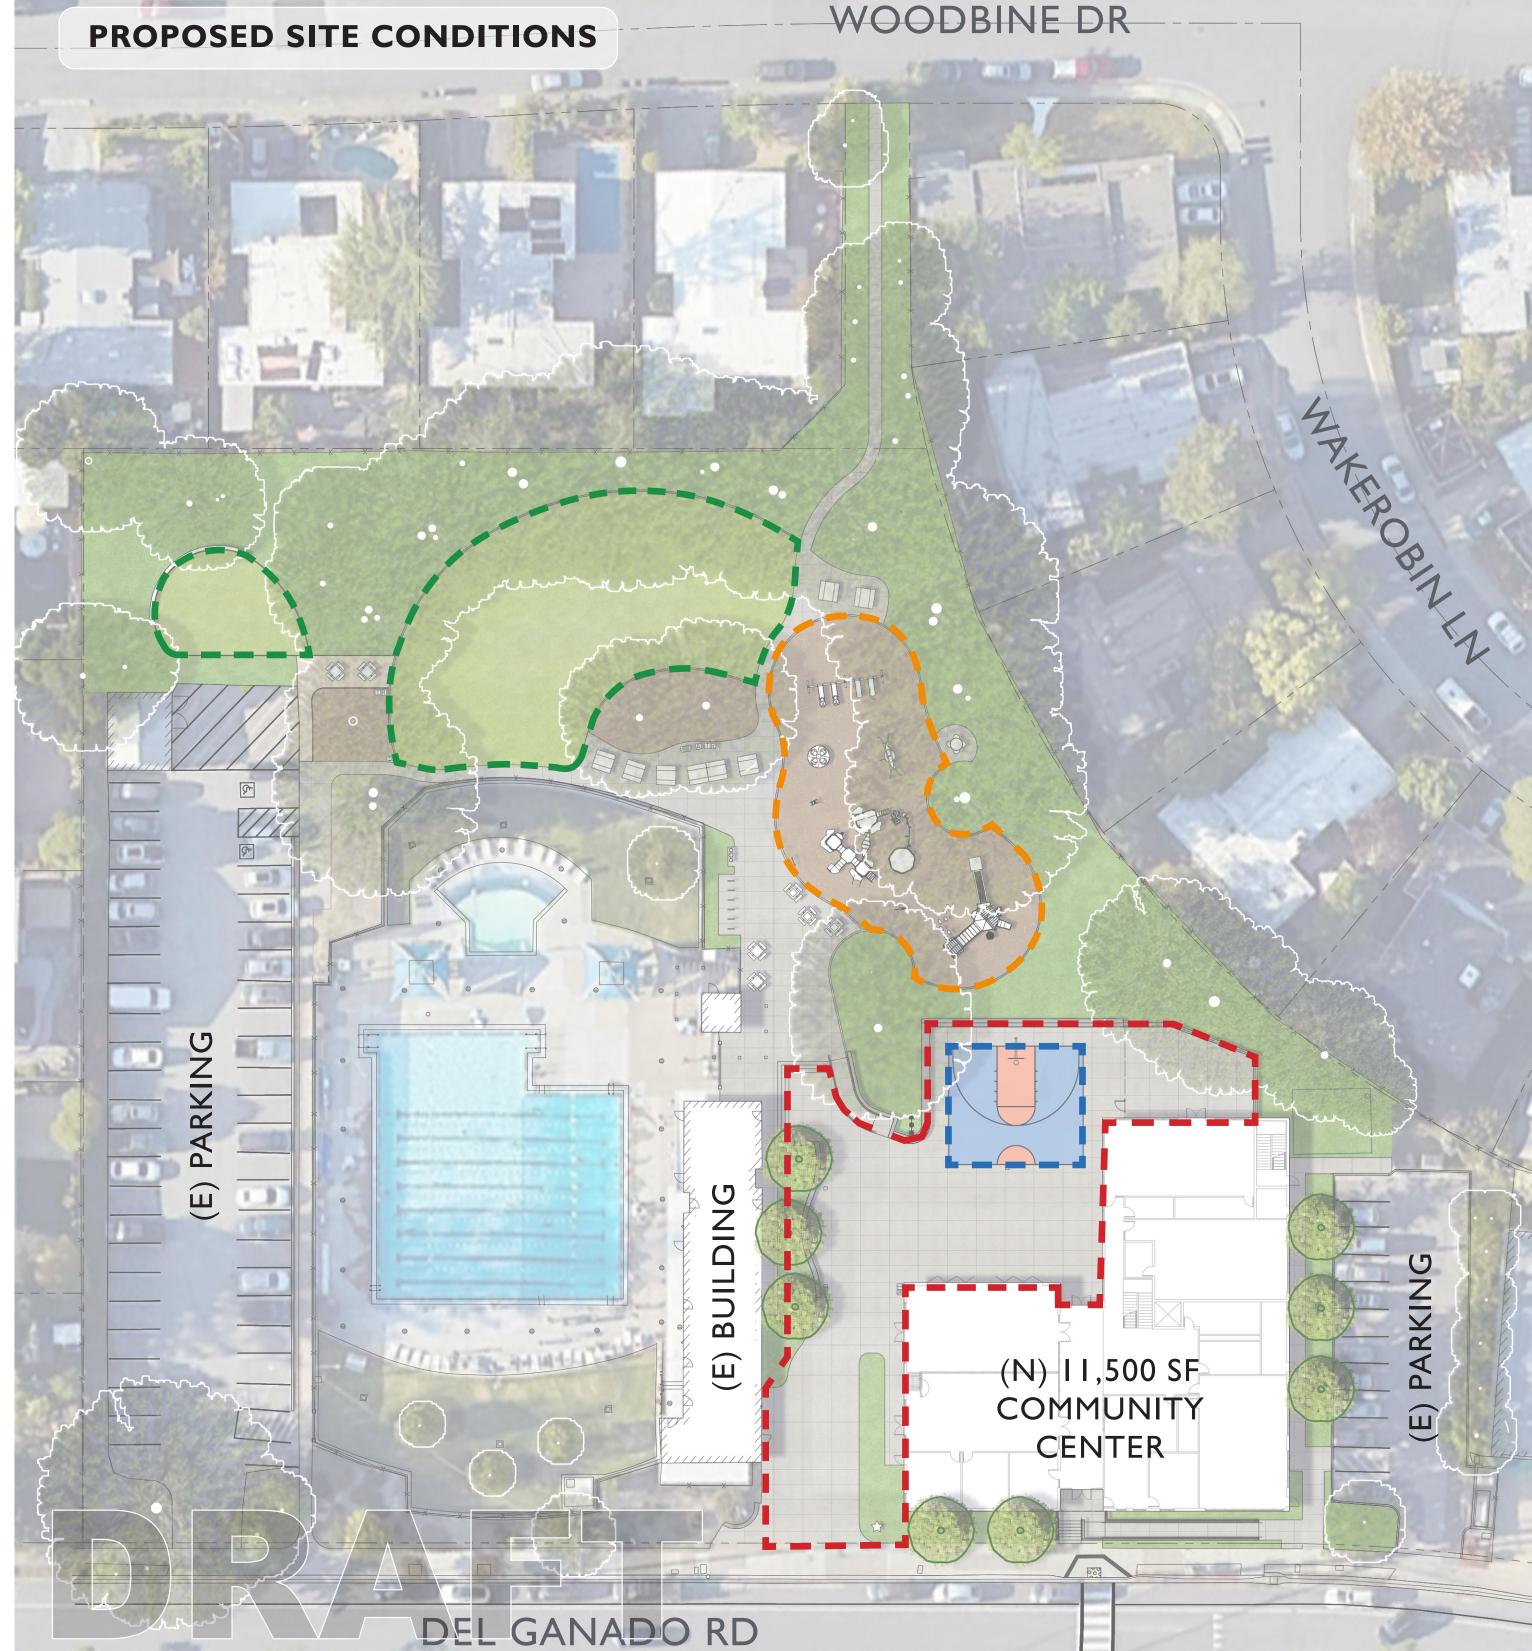

- Open plaza
- 2 Art monument
- 3 Ceramics courtyard
- 4 Lawn
- 5 Playground
- 6 Half basketball court

- Picnic area
- 8 Seat wall
- 9 Retaining wall
- 10 Stairs
- **11** Ramp
- Trash/compost bins

Existing tree to remain

New tree

## OPTIONAL SECOND FLOOR

Pedestrian Access

|                   | Existing (SF) | Proposed (SF) | % of Existing |
|-------------------|---------------|---------------|---------------|
| Lawn              | 9,744         | 8,912         | 91%           |
| Play              | 3,353         | 5,818         | 174%          |
| Basketball        | 4,222         | 1,567         | 37%           |
| Open Area / Plaza | 11,180        | 11,405        | 102%          |

|          | Existing (SF) | Proposed (SF) | % of Existing |
|----------|---------------|---------------|---------------|
| Building | 5,552         | 11,500        | 207%          |