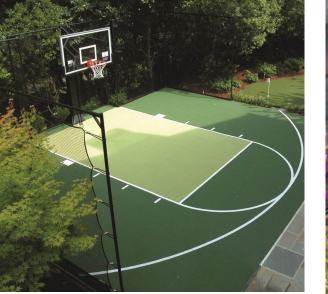

- Open plaza
- 2 Art monument
- 3 Ceramics courtyard
- 4 Lawn
- 5 Playground
- 6 Half basketball court

- Picnic area
- 8 Seat wall
- 9 Retaining wall
- 10 Stairs
- **11** Ramp
- Trash/compost bins

Existing tree to remain

## OPTIONAL SECOND FLOOR

Pedestrian Access

|                   | Existing (SF) | Proposed (SF) | % of Existing |
|-------------------|---------------|---------------|---------------|
| Lawn              | 9,744         | 8,912         | 91%           |
| Play              | 3,353         | 5,818         | 174%          |
| Basketball        | 4,222         | 1,567         | 37%           |
| Open Area / Plaza | 11,180        | 11,405        | 102%          |