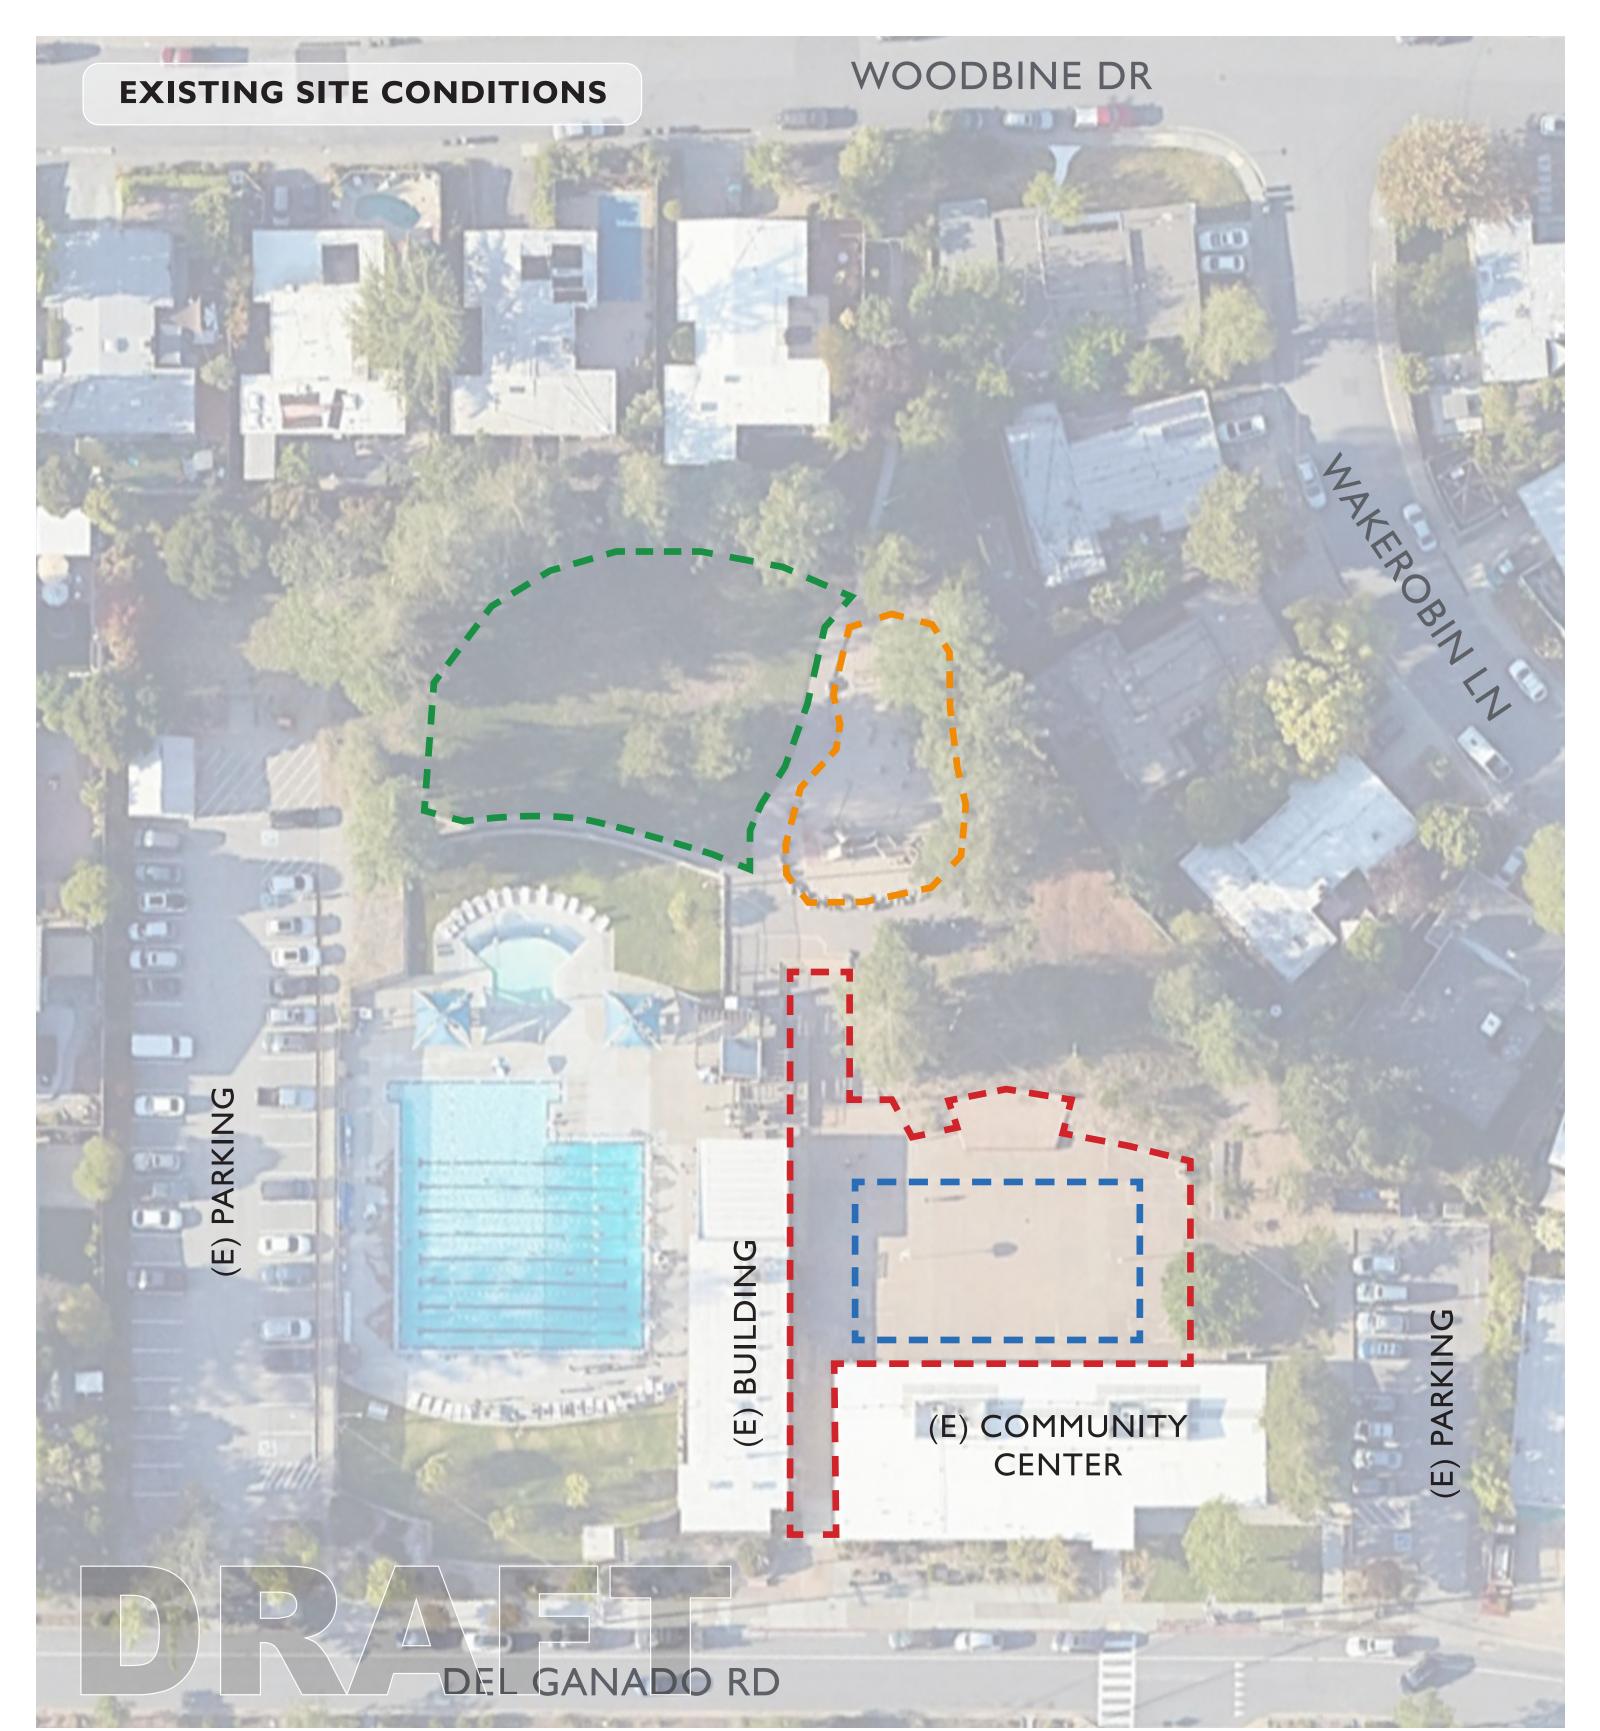

- Open plaza
- 2 Art monument
- 3 Ceramics courtyard
- 4 Lawn
- 5 Playground
- 6 Half basketball court

- Picnic area
- 8 Seat wall
- 9 Retaining wall
- 10 Stairs
- **11** Ramp
- Trash/compost bins

Existing tree to remain

|          | Existing (SF) | Proposed (SF) | % of Existing |
|----------|---------------|---------------|---------------|
| Building | 5,552         | 11,500        | 207%          |