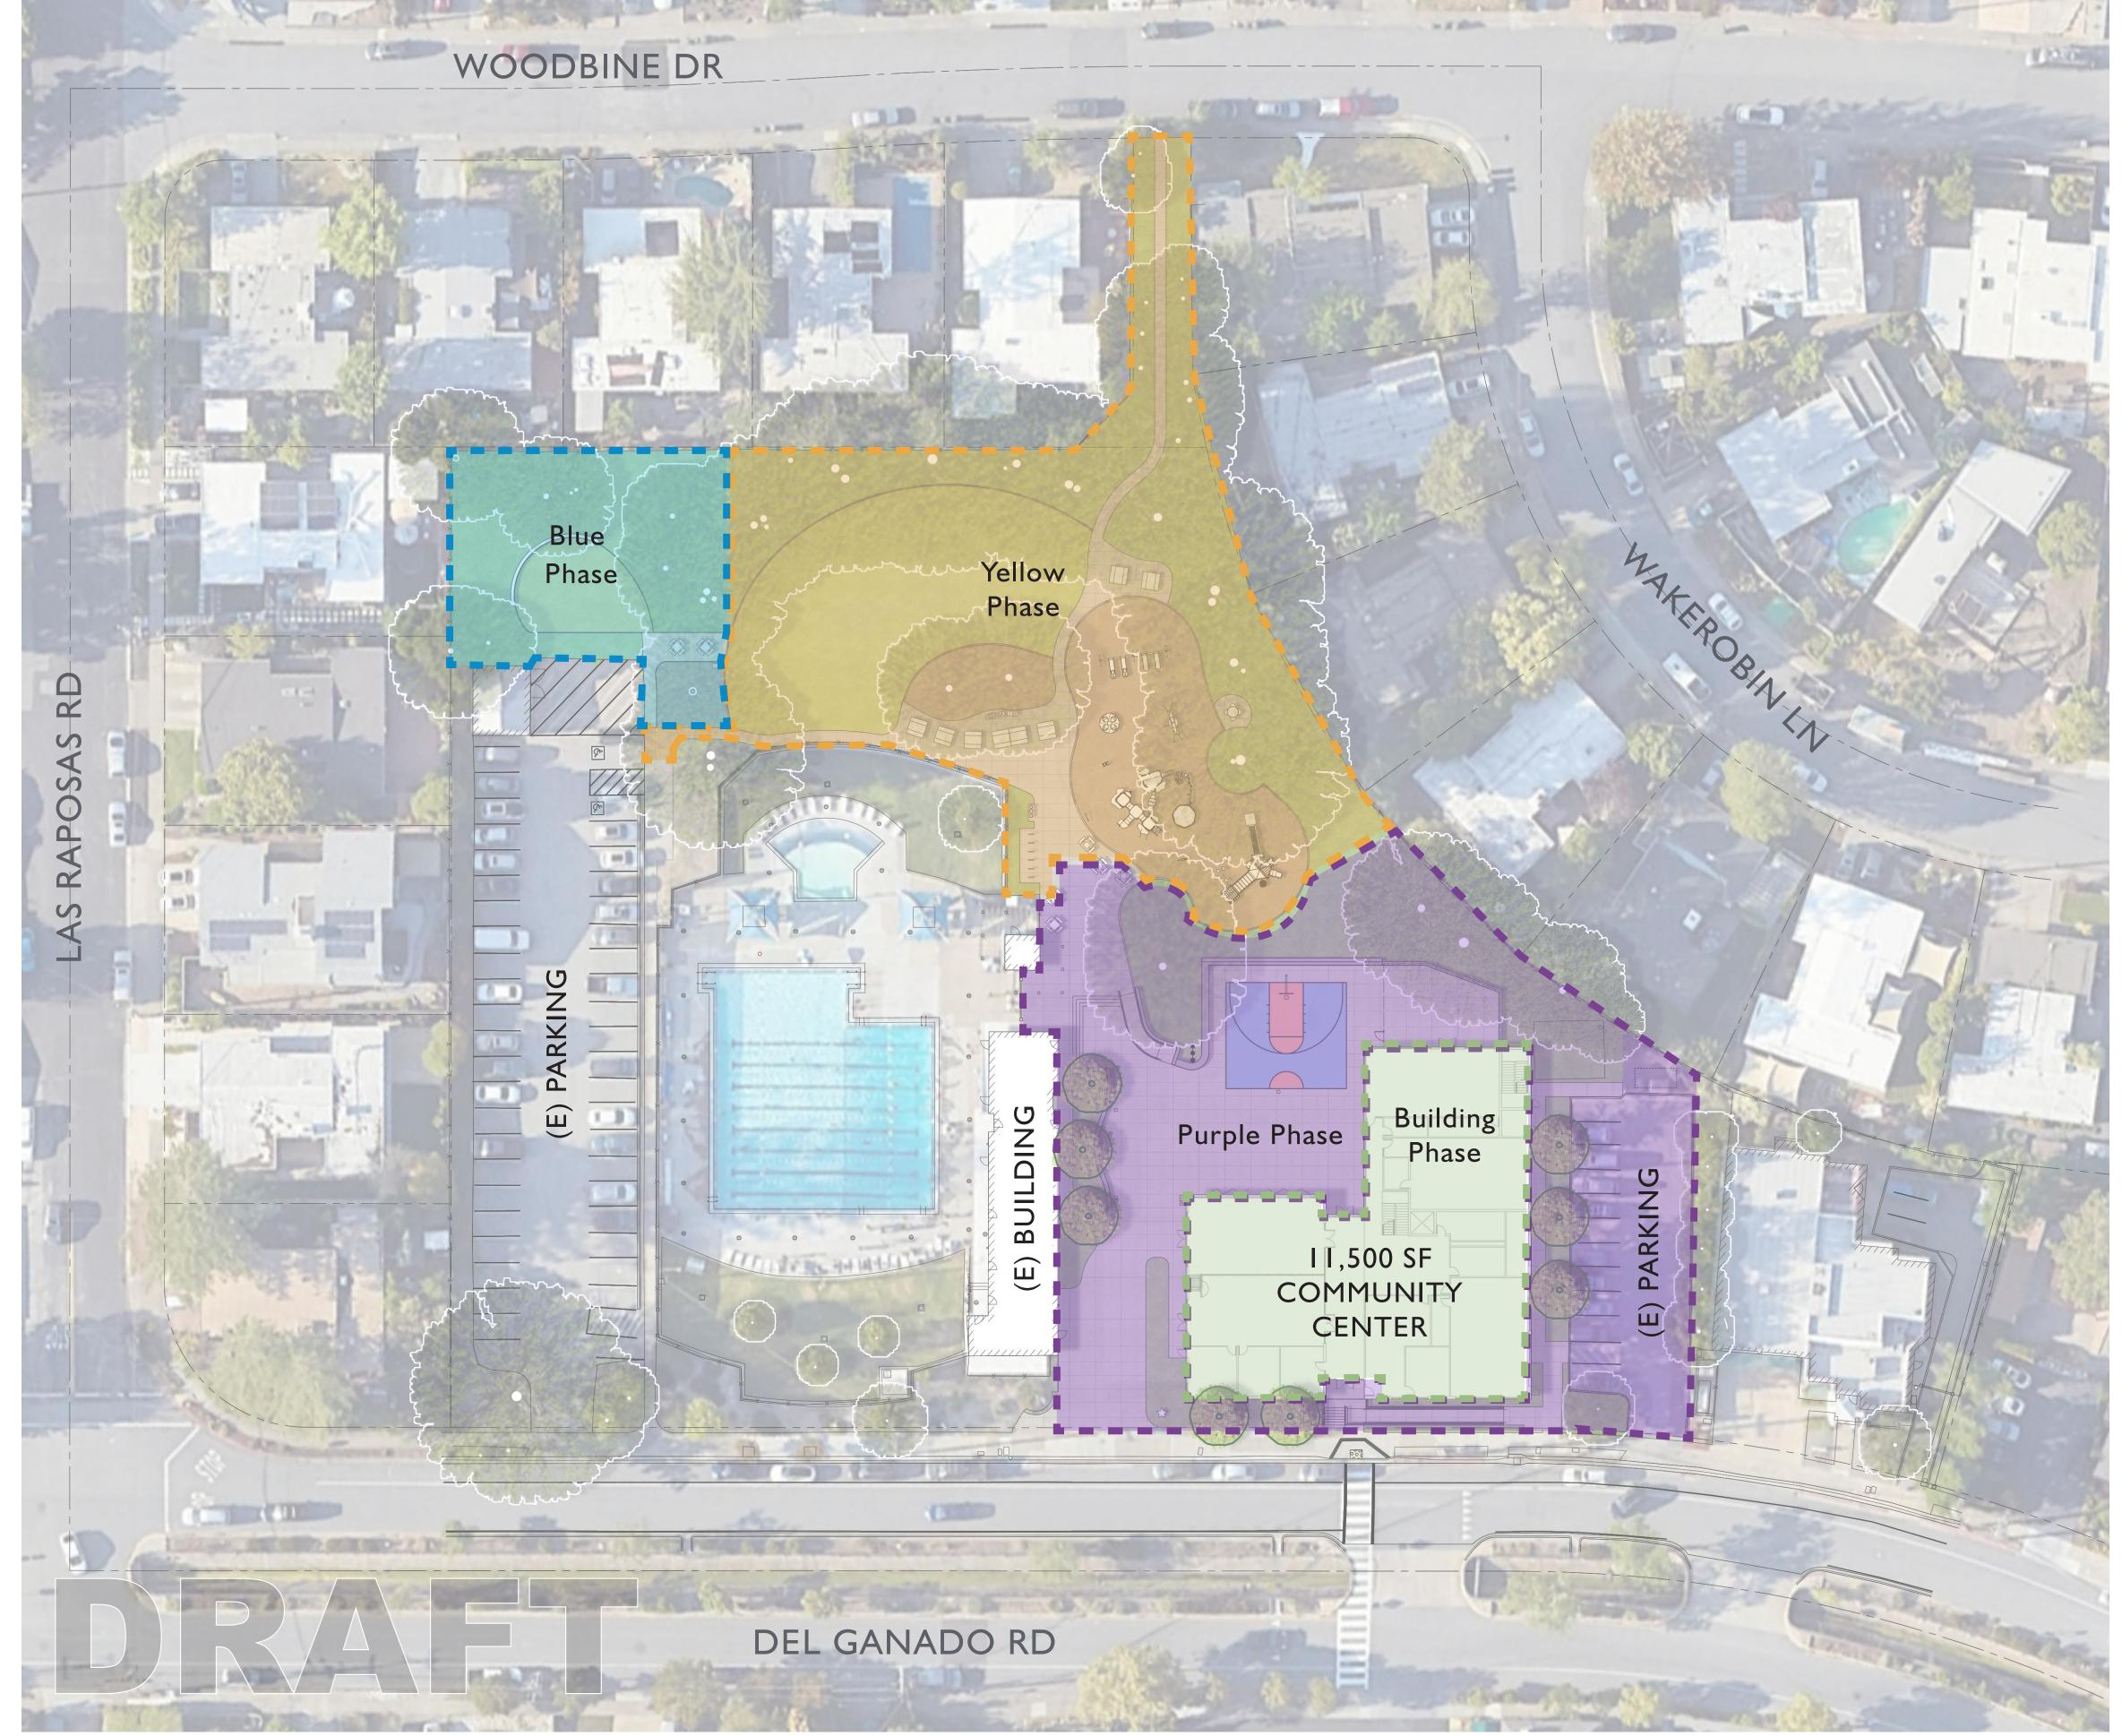

at wall
- 9 Retaining wall
- 10 Stairs
- **11** Ramp
- Trash/compost bins



Existing tree to remain



New tree



















## OPTIONAL SECOND FLOOR







Pedestrian Access









|                   | Existing (SF) | Proposed (SF) | % of Existing |
|-------------------|---------------|---------------|---------------|
| Lawn              | 9,744         | 8,912         | 91%           |
| Play              | 3,353         | 5,818         | 174%          |
| Basketball        | 4,222         | 1,567         | 37%           |
| Open Area / Plaza | 11,180        | 11,405        | 102%          |

|          | Existing (SF) | Proposed (SF) | % of Existing |
|----------|---------------|---------------|---------------|
| Building | 5,552         | 11,500        | 207%          |