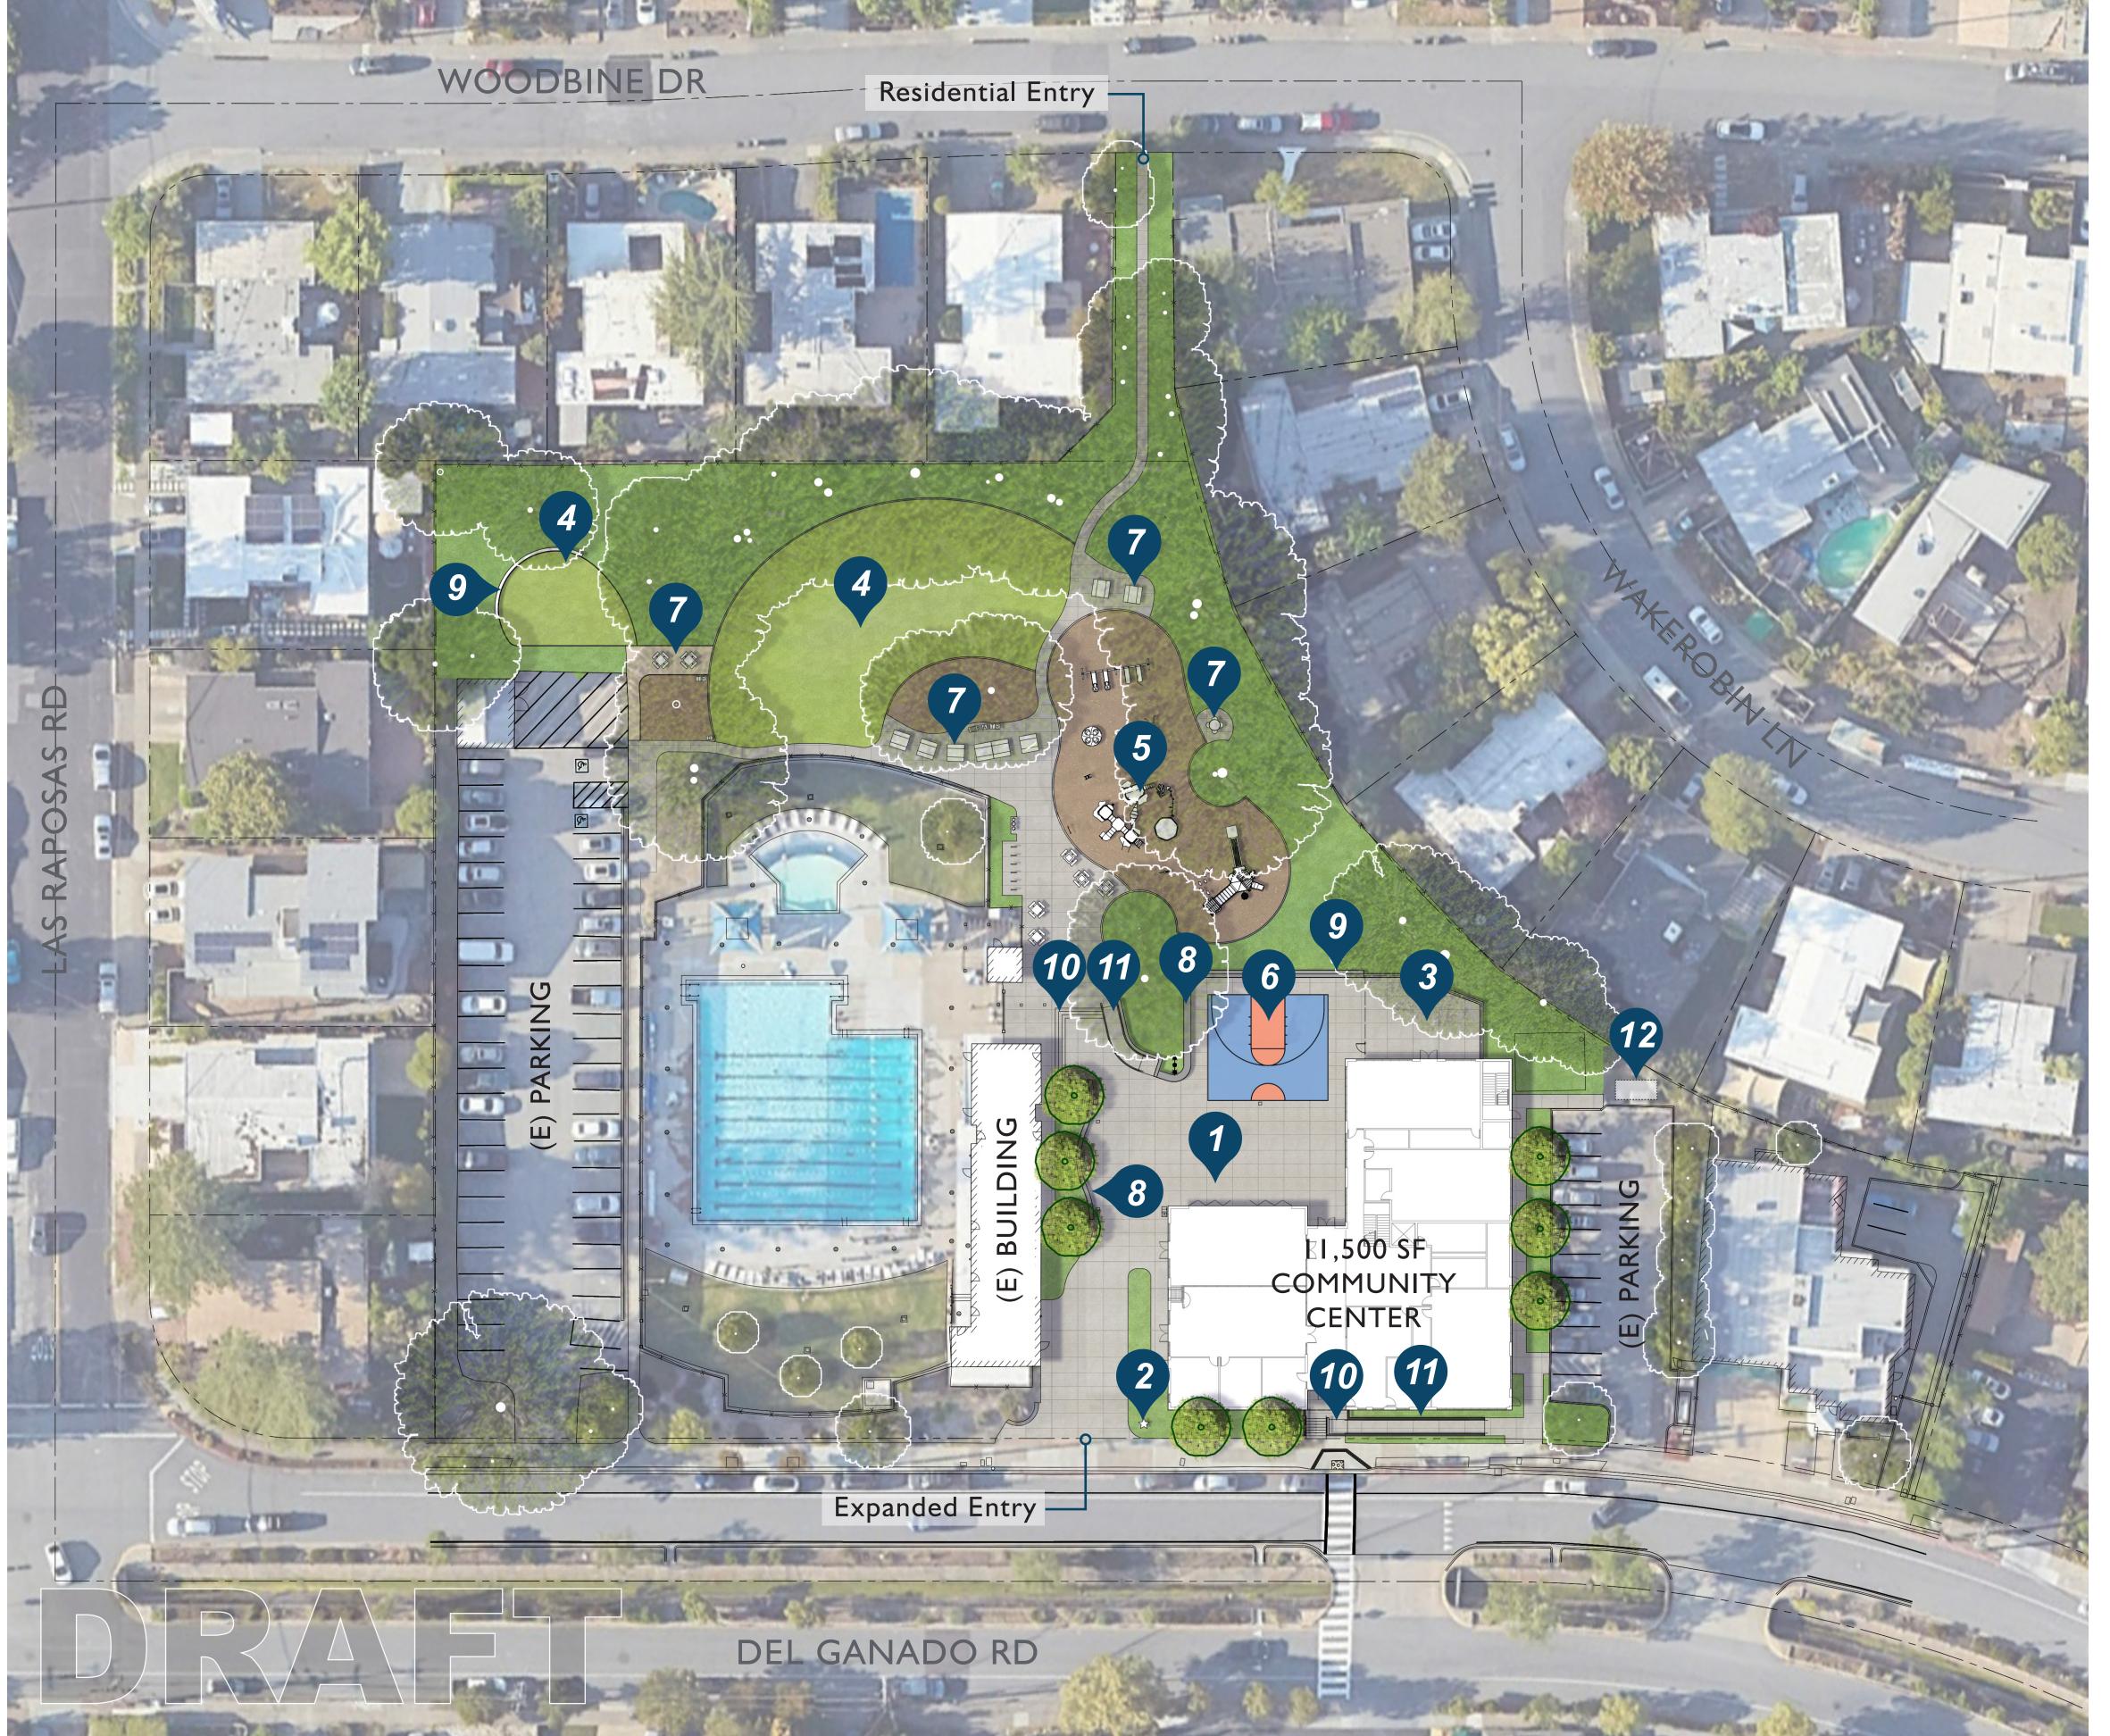

- Open plaza
- 2 Art monument
- 3 Ceramics courtyard
- 4 Lawn
- 5 Playground
- 6 Half basketball court

- Picnic area
- 8 Seat wall
- 9 Retaining wall
- 10 Stairs
- **11** Ramp
- Trash/compost bins

Existing tree to remain

New tree

## OPTIONAL SECOND FLOOR

Pedestrian Access

|                   | Existing (SF) | Proposed (SF) | % of Existing |
|-------------------|---------------|---------------|---------------|
| Lawn              | 9,744         | 8,912         | 91%           |
| Play              | 3,353         | 5,818         | 174%          |
| Basketball        | 4,222         | 1,567         | 37%           |
| Open Area / Plaza | 11,180        | 11,405        | 102%          |

|          | Existing (SF) | Proposed (SF) | % of Existing |
|----------|---------------|---------------|---------------|
| Building | 5,552         | 11,500        | 207%          |