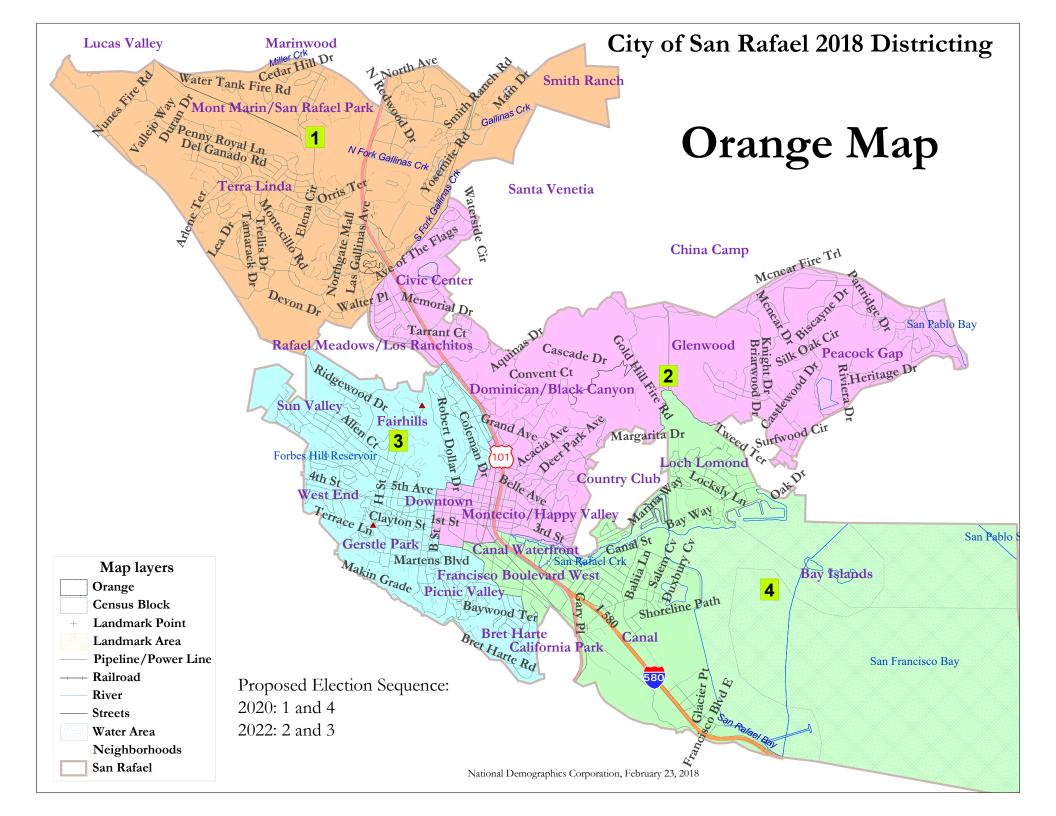

| 14,430   Total Pop   Citizen Voting Age<br>Pop   Voter Registration<br>(Nov 2016)   9   Voter Turnout             | Total Pop<br>Deviation from ideal<br>% Deviation<br>% Hisp<br>% NH White<br>% NH Black<br>% Asian-American<br>Total<br>% Hisp<br>% NH White<br>% NH Black<br>% Asian/Pac.Isl.<br>Total<br>% Spanish-surnamed<br>% Filipino-Surnamed<br>% NH White est.<br>% NH White est.<br>% NH Black<br>Total<br>% Spanish-surnamed<br>% Asian-Surnamed<br>% Asian-Surnamed                                                                                                                                                  | 1<br>14,887<br>457<br>3.17%<br>12%<br>75%<br>2%<br>9%<br>11,568<br>7%<br>81%<br>3%<br>7%<br>9,864<br>6%<br>4%<br>1%<br>84%<br>3%<br>84%<br>3%<br>8732             | 2<br>14,166<br>-26