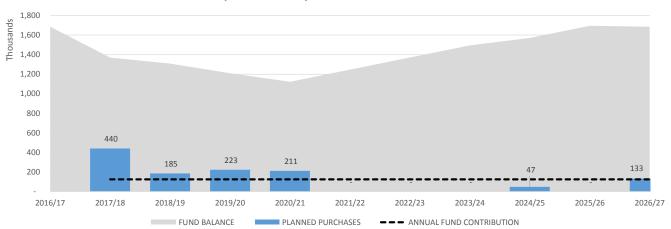

## SAN RAFAEL SANITATION DISTRICT BUDGET - FISCAL YEARS ENDING JUNE 30, 2018 AND 2019

| OPERATING FUND           RESOURCES AVAILABLE:           FUND BALANCE, BEGINNING REVENUES         \$ 8,173,652 \$         \$           Property taxes         1,618,767            User fees         16,640,112            Connection fees         71,503                                                                                                                                                                                                                                                                                                                                                                                                                                                                                                                                                                                                                                                                                                                                                                                                                                                                                                                                                                                                                                                                                                                                                                       | 7,329,371              |
|--------------------------------------------------------------------------------------------------------------------------------------------------------------------------------------------------------------------------------------------------------------------------------------------------------------------------------------------------------------------------------------------------------------------------------------------------------------------------------------------------------------------------------------------------------------------------------------------------------------------------------------------------------------------------------------------------------------------------------------------------------------------------------------------------------------------------------------------------------------------------------------------------------------------------------------------------------------------------------------------------------------------------------------------------------------------------------------------------------------------------------------------------------------------------------------------------------------------------------------------------------------------------------------------------------------------------------------------------------------------------------------------------------------------------------|------------------------|
| RESOURCES AVAILABLE:           FUND BALANCE, BEGINNING REVENUES         \$ 8,173,652         \$ 8,173,652         \$ 8,173,652         \$ 8,173,652         \$ 1,618,767         \$ 1,618,767         \$ 1,618,767         \$ 1,640,112         \$ 1,640,112         \$ 1,503         \$ 1,503         \$ 1,503         \$ 1,503         \$ 1,503         \$ 1,503         \$ 1,503         \$ 1,503         \$ 1,503         \$ 1,503         \$ 1,503         \$ 1,503         \$ 1,503         \$ 1,503         \$ 1,503         \$ 1,503         \$ 1,503         \$ 1,503         \$ 1,503         \$ 1,503         \$ 1,503         \$ 1,503         \$ 1,503         \$ 1,503         \$ 1,503         \$ 1,503         \$ 1,503         \$ 1,503         \$ 1,503         \$ 1,503         \$ 1,503         \$ 1,503         \$ 1,503         \$ 1,503         \$ 1,503         \$ 1,503         \$ 1,503         \$ 1,503         \$ 1,503         \$ 1,503         \$ 1,503         \$ 1,503         \$ 1,503         \$ 1,503         \$ 1,503         \$ 1,503         \$ 1,503         \$ 1,503         \$ 1,503         \$ 1,503         \$ 1,503         \$ 1,503         \$ 1,503         \$ 1,503         \$ 1,503         \$ 1,503         \$ 1,503         \$ 1,503         \$ 1,503         \$ 1,503         \$ 1,503         \$ 1,503         \$ 1,503         \$ 1,503         \$ 1,503         \$ 1,503 | 7,329,371              |
| FUND BALANCE, BEGINNING REVENUES         \$ 8,173,652         \$ REVENUES           Property taxes         1,618,767         1,618,767           User fees         16,640,112         71,503                                                                                                                                                                                                                                                                                                                                                                                                                                                                                                                                                                                                                                                                                                                                                                                                                                                                                                                                                                                                                                                                                                                                                                                                                                   | 7,329,371              |
| User fees         16,640,112           Connection fees         71,503                                                                                                                                                                                                                                                                                                                                                                                                                                                                                                                                                                                                                                                                                                                                                                                                                                                                                                                                                                                                                                                                                                                                                                                                                                                                                                                                                          |                        |
| Connection fees 71,503                                                                                                                                                                                                                                                                                                                                                                                                                                                                                                                                                                                                                                                                                                                                                                                                                                                                                                                                                                                                                                                                                                                                                                                                                                                                                                                                                                                                         | 1,649,875              |
| ,                                                                                                                                                                                                                                                                                                                                                                                                                                                                                                                                                                                                                                                                                                                                                                                                                                                                                                                                                                                                                                                                                                                                                                                                                                                                                                                                                                                                                              | 16,640,112             |
|                                                                                                                                                                                                                                                                                                                                                                                                                                                                                                                                                                                                                                                                                                                                                                                                                                                                                                                                                                                                                                                                                                                                                                                                                                                                                                                                                                                                                                | 71,503                 |
| Interest income 92,011                                                                                                                                                                                                                                                                                                                                                                                                                                                                                                                                                                                                                                                                                                                                                                                                                                                                                                                                                                                                                                                                                                                                                                                                                                                                                                                                                                                                         | 92,011                 |
| Total revenues         18,422,392                                                                                                                                                                                                                                                                                                                                                                                                                                                                                                                                                                                                                                                                                                                                                                                                                                                                                                                                                                                                                                                                                                                                                                                                                                                                                                                                                                                              | 18,453,500             |
| TOTAL RESOURCES AVAILABLE \$ 26,596,044 \$                                                                                                                                                                                                                                                                                                                                                                                                                                                                                                                                                                                                                                                                                                                                                                                                                                                                                                                                                                                                                                                                                                                                                                                                                                                                                                                                                                                     | 25,782,872             |
| RESOURCES EXPENDED AND REMAINING EXPENDITURES                                                                                                                                                                                                                                                                                                                                                                                                                                                                                                                                                                                                                                                                                                                                                                                                                                                                                                                                                                                                                                                                                                                                                                                                                                                                                                                                                                                  |                        |
| Maintenance and operations \$ 4,322,027 \$                                                                                                                                                                                                                                                                                                                                                                                                                                                                                                                                                                                                                                                                                                                                                                                                                                                                                                                                                                                                                                                                                                                                                                                                                                                                                                                                                                                     | 4,421,677              |
| Sewage treatment (CMSA) 6,370,715                                                                                                                                                                                                                                                                                                                                                                                                                                                                                                                                                                                                                                                                                                                                                                                                                                                                                                                                                                                                                                                                                                                                                                                                                                                                                                                                                                                              | 6,587,429              |
| Transfers to Capital Funds                                                                                                                                                                                                                                                                                                                                                                                                                                                                                                                                                                                                                                                                                                                                                                                                                                                                                                                                                                                                                                                                                                                                                                                                                                                                                                                                                                                                     |                        |
| Equipment acquisition fund 123,931                                                                                                                                                                                                                                                                                                                                                                                                                                                                                                                                                                                                                                                                                                                                                                                                                                                                                                                                                                                                                                                                                                                                                                                                                                                                                                                                                                                             | 123,931                |
| Capital improvement projects:                                                                                                                                                                                                                                                                                                                                                                                                                                                                                                                                                                                                                                                                                                                                                                                                                                                                                                                                                                                                                                                                                                                                                                                                                                                                                                                                                                                                  |                        |
| 80-year life-cycle sewer replacement 5,200,000                                                                                                                                                                                                                                                                                                                                                                                                                                                                                                                                                                                                                                                                                                                                                                                                                                                                                                                                                                                                                                                                                                                                                                                                                                                                                                                                                                                 | 5,200,000              |
| Pump station & force main capital improvements 3,250,000                                                                                                                                                                                                                                                                                                                                                                                                                                                                                                                                                                                                                                                                                                                                                                                                                                                                                                                                                                                                                                                                                                                                                                                                                                                                                                                                                                       | 2,000,000              |
| TOTAL EXPENDITURES 19,266,673                                                                                                                                                                                                                                                                                                                                                                                                                                                                                                                                                                                                                                                                                                                                                                                                                                                                                                                                                                                                                                                                                                                                                                                                                                                                                                                                                                                                  | 18,333,037             |
| ENDING FUND BALANCE                                                                                                                                                                                                                                                                                                                                                                                                                                                                                                                                                                                                                                                                                                                                                                                                                                                                                                                                                                                                                                                                                                                                                                                                                                                                                                                                                                                                            |                        |
| Assigned:                                                                                                                                                                                                                                                                                                                                                                                                                                                                                                                                                                                                                                                                                                                                                                                                                                                                                                                                                                                                                                                                                                                                                                                                                                                                                                                                                                                                                      |                        |
| Working capital 5,825,000                                                                                                                                                                                                                                                                                                                                                                                                                                                                                                                                                                                                                                                                                                                                                                                                                                                                                                                                                                                                                                                                                                                                                                                                                                                                                                                                                                                                      | 6,042,000              |
| Emergencies 1,000,000                                                                                                                                                                                                                                                                                                                                                                                                                                                                                                                                                                                                                                                                                                                                                                                                                                                                                                                                                                                                                                                                                                                                                                                                                                                                                                                                                                                                          | 1,000,000              |
| Total assigned 6,825,000                                                                                                                                                                                                                                                                                                                                                                                                                                                                                                                                                                                                                                                                                                                                                                                                                                                                                                                                                                                                                                                                                                                                                                                                                                                                                                                                                                                                       | 7,042,000              |
| Unassigned 504,371                                                                                                                                                                                                                                                                                                                                                                                                                                                                                                                                                                                                                                                                                                                                                                                                                                                                                                                                                                                                                                                                                                                                                                                                                                                                                                                                                                                                             | 407,835                |
| Total ending fund balance 7,329,371                                                                                                                                                                                                                                                                                                                                                                                                                                                                                                                                                                                                                                                                                                                                                                                                                                                                                                                                                                                                                                                                                                                                                                                                                                                                                                                                                                                            | 7,449,835              |
| TOTAL RESOURCES EXPENDED & REMAINING \$ 26,596,044 \$                                                                                                                                                                                                                                                                                                                                                                                                                                                                                                                                                                                                                                                                                                                                                                                                                                                                                                                                                                                                                                                                                                                                                                                                                                                                                                                                                                          | 25,782,872             |
| EQUIPMENT ACQUISTION FUND                                                                                                                                                                                                                                                                                                                                                                                                                                                                                                                                                                                                                                                                                                                                                                                                                                                                                                                                                                                                                                                                                                                                                                                                                                                                                                                                                                                                      |                        |
|                                                                                                                                                                                                                                                                                                                                                                                                                                                                                                                                                                                                                                                                                                                                                                                                                                                                                                                                                                                                                                                                                                                                                                                                                                                                                                                                                                                                                                | 1 200 471              |
| FUND BALANCE, BEGINNING \$ 1,685,842 \$                                                                                                                                                                                                                                                                                                                                                                                                                                                                                                                                                                                                                                                                                                                                                                                                                                                                                                                                                                                                                                                                                                                                                                                                                                                                                                                                                                                        | 1,369,471              |
| Transfers from Operating Fund 123,931 Expenditures (440,303)                                                                                                                                                                                                                                                                                                                                                                                                                                                                                                                                                                                                                                                                                                                                                                                                                                                                                                                                                                                                                                                                                                                                                                                                                                                                                                                                                                   | 123,931                |
| Expenditures (440,303)   FUND BALANCE, ENDING \$ 1,369,471 \$                                                                                                                                                                                                                                                                                                                                                                                                                                                                                                                                                                                                                                                                                                                                                                                                                                                                                                                                                                                                                                                                                                                                                                                                                                                                                                                                                                  | (185,000)<br>1,308,402 |
| 7 1,509,471 3                                                                                                                                                                                                                                                                                                                                                                                                                                                                                                                                                                                                                                                                                                                                                                                                                                                                                                                                                                                                                                                                                                                                                                                                                                                                                                                                                                                                                  | 1,306,402              |
| 80-YEAR LIFE-CYCLE SEWER REPLACEMENT                                                                                                                                                                                                                                                                                                                                                                                                                                                                                                                                                                                                                                                                                                                                                                                                                                                                                                                                                                                                                                                                                                                                                                                                                                                                                                                                                                                           |                        |
| FUND BALANCE, BEGINNING \$ 7,066,321 \$                                                                                                                                                                                                                                                                                                                                                                                                                                                                                                                                                                                                                                                                                                                                                                                                                                                                                                                                                                                                                                                                                                                                                                                                                                                                                                                                                                                        | 9,006,321              |
| Transfers from Operating Fund 5,200,000                                                                                                                                                                                                                                                                                                                                                                                                                                                                                                                                                                                                                                                                                                                                                                                                                                                                                                                                                                                                                                                                                                                                                                                                                                                                                                                                                                                        | 5,200,000              |
| Expenditures(\$3,660,000)                                                                                                                                                                                                                                                                                                                                                                                                                                                                                                                                                                                                                                                                                                                                                                                                                                                                                                                                                                                                                                                                                                                                                                                                                                                                                                                                                                                                      | (\$4,800,000)          |
| FUND BALANCE, ENDING         \$ 8,606,321         \$                                                                                                                                                                                                                                                                                                                                                                                                                                                                                                                                                                                                                                                                                                                                                                                                                                                                                                                                                                                                                                                                                                                                                                                                                                                                                                                                                                           | 9,006,321              |
| PUMP STATION & FORCE MAIN CAPITAL IMPROVEMENTS                                                                                                                                                                                                                                                                                                                                                                                                                                                                                                                                                                                                                                                                                                                                                                                                                                                                                                                                                                                                                                                                                                                                                                                                                                                                                                                                                                                 |                        |
| FUND BALANCE, BEGINNING \$ 2,262,046 \$                                                                                                                                                                                                                                                                                                                                                                                                                                                                                                                                                                                                                                                                                                                                                                                                                                                                                                                                                                                                                                                                                                                                                                                                                                                                                                                                                                                        | 2,072,046              |
| Transfers from Operating Fund 3,250,000                                                                                                                                                                                                                                                                                                                                                                                                                                                                                                                                                                                                                                                                                                                                                                                                                                                                                                                                                                                                                                                                                                                                                                                                                                                                                                                                                                                        | 2,000,000              |
| Expenditures (\$3,440,000)                                                                                                                                                                                                                                                                                                                                                                                                                                                                                                                                                                                                                                                                                                                                                                                                                                                                                                                                                                                                                                                                                                                                                                                                                                                                                                                                                                                                     | (\$1,865,000)          |
| FUND BALANCE, ENDING \$ 2,072,046 \$                                                                                                                                                                                                                                                                                                                                                                                                                                                                                                                                                                                                                                                                                                                                                                                                                                                                                                                                                                                                                                                                                                                                                                                                                                                                                                                                                                                           | 2,207,046              |