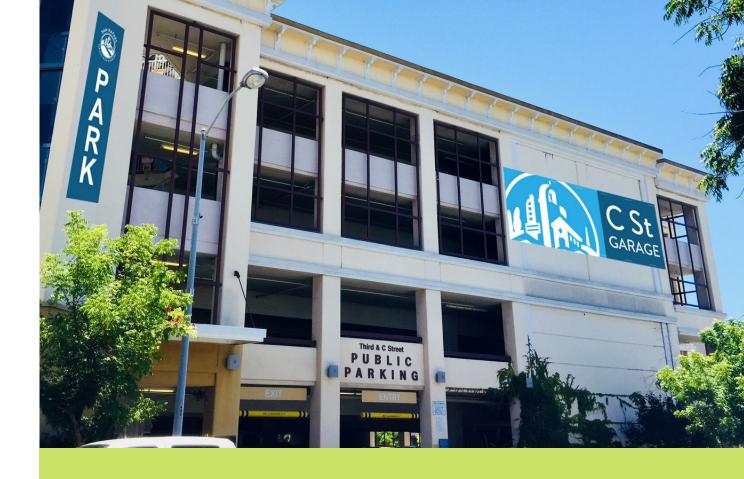

Interested in cheap downtown parking where there's always a spot? Tired of parking meter stress? For a change, try a garage!

The A Street\* and C Street\* City garages offer affordable parking solutions for those who frequent downtown. Park all day – no stress! The garages are clean, staffed and convenient in central downtown\*\*. Garage open hours are Mon-Sat, 6 AM to 11 PM. Sundays are free.