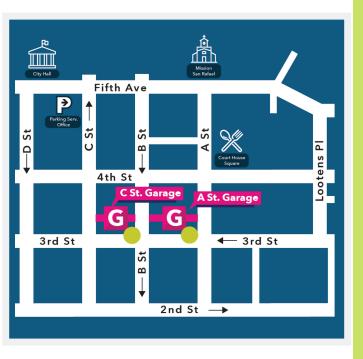

Interested in cheap downtown parking where there's always a spot? Tired of parking meter stress? For a change, try a garage!

The A Street\* and C Street\* City garages offer affordable parking solutions for those who frequent downtown. Park all day – no stress! The garages are clean, staffed and convenient in central downtown\*\*. Garage open hours are Mon-Sat, 6 AM to 11 PM. Sundays are free.