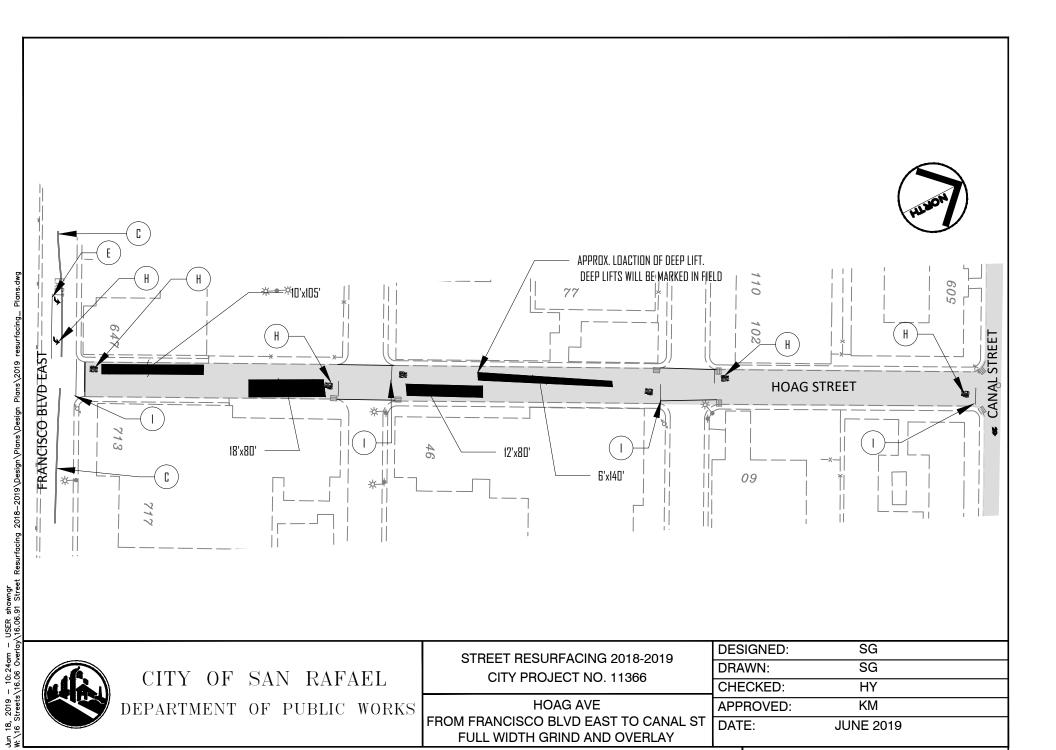

DEPARTMENT OF PUBLIC WORKS

**FULL WIDTH GRIND AND OVERLAY** 

SHEET 14 OF

28

SHEET 16 OF

28

CITY OF SAN RAFAEL DEPARTMENT OF PUBLIC WORKS STREET RESURFACING 2018-2019 CITY PROJECT NO. 11366

KERNER BLVD FROM 20' N TO 190' S OF BOX CULVERT **FULL WIDTH GRIND AND OVERLAY** 