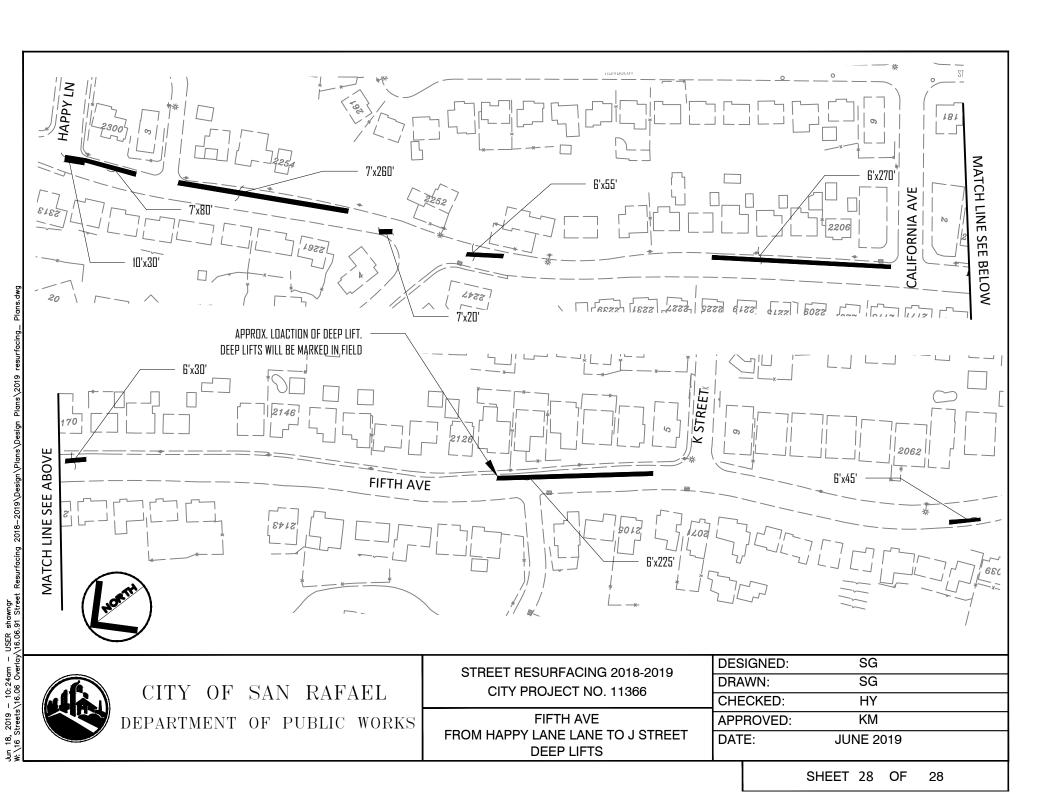

| DESIGNED: | SG        |  |
|-----------|-----------|--|
| DRAWN:    | SG        |  |
| CHECKED:  | HY        |  |
| APPROVED: | KM        |  |
| DATE:     | JUNE 2019 |  |

SHEET 25 OF 28

CITY OF SAN RAFAEL DEPARTMENT OF PUBLIC WORKS STREET RESURFACING 2018-2019 CITY PROJECT NO. 11366

SHEET 26 OF 28

CITY OF SAN RAFAEL DEPARTMENT OF PUBLIC WORKS STREET RESURFACING 2018-2019 CITY PROJECT NO. 11366

**4TH STREET** FROM ROSS VALLEY DRIVE TO 190' EAST **FULL WIDTH GRIND AND OVERLAY** 

| DESIGNED: | SG        |  |
|-----------|-----------|--|
| DRAWN:    | SG        |  |
| CHECKED:  | HY        |  |
| APPROVED: | KM        |  |
| DATE:     | JUNE 2019 |  |
|           |           |  |

SHEET 27 OF 28