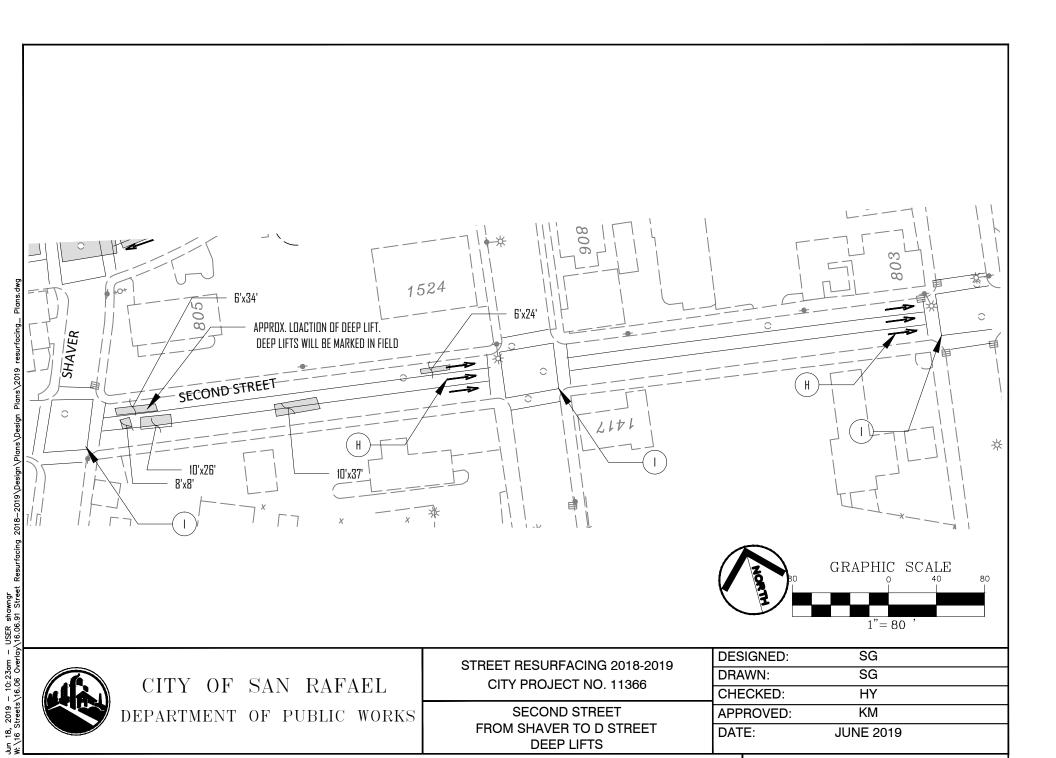

This addendum is issued to reflect changes, clarifications, and additions to the plans and specifications:

- All deep lifts will have a minimum of six-foot foot width and will allow a 6 foot grinder to be used at the contractors discretion. All deep lifts shown on plans are approximate and will be marked in field.
- 2. Grand Ave from Belle to Linden shall have Reinforcing Fibers.
- 3. Remove and Replace sheets #4 (Second Street), #5 (Third Street), #14 (Greenfield Ave), and #16 (Hoag Street)
- 4. Add sheets 25-28, outlining additional work to be added to the base bid on the following streets:
  - a. Kerner from 20' North of Box Culvert to 150' South of Box Culvert
  - b. Grand Ave from Second Street to 160' South of Bridge
  - c. Fourth Street from Ross Valley Drive to 190' East of Ross Valley Drive
  - d. Fifth Ave from Happy Lane to K Street
- 5. Sidewalk quantities are intentionally conservative and limits of new sidewalk may vary from plans. Curb ramps are not included in the sidewalk pay quantity and paid for separately.
- 6. Add Appendix C to appendices which provides a breakdown of quantities by street.
- 7. The work around the Grand Avenue bridge (as outlined on sheet #26) shall be night work. Contractor shall grind and pave in one night. The City will allow a full closure of the bridge between 9:00PM and 5:00AM.

By:

Shawn Graf Junior Engineer

SHEET 4

OF

28

THIRD STREET

FROM HAYES TO E STREET

**DEEP LIFTS** 

APPROVED:

DATE:

KM

JUNE 2019

OF

28

SHEET 5

Jun 18, 2019 – 10:23am – USER shawngr W:\16 Streets\16.06 Overlay\16.06.91 Street Resurfacing