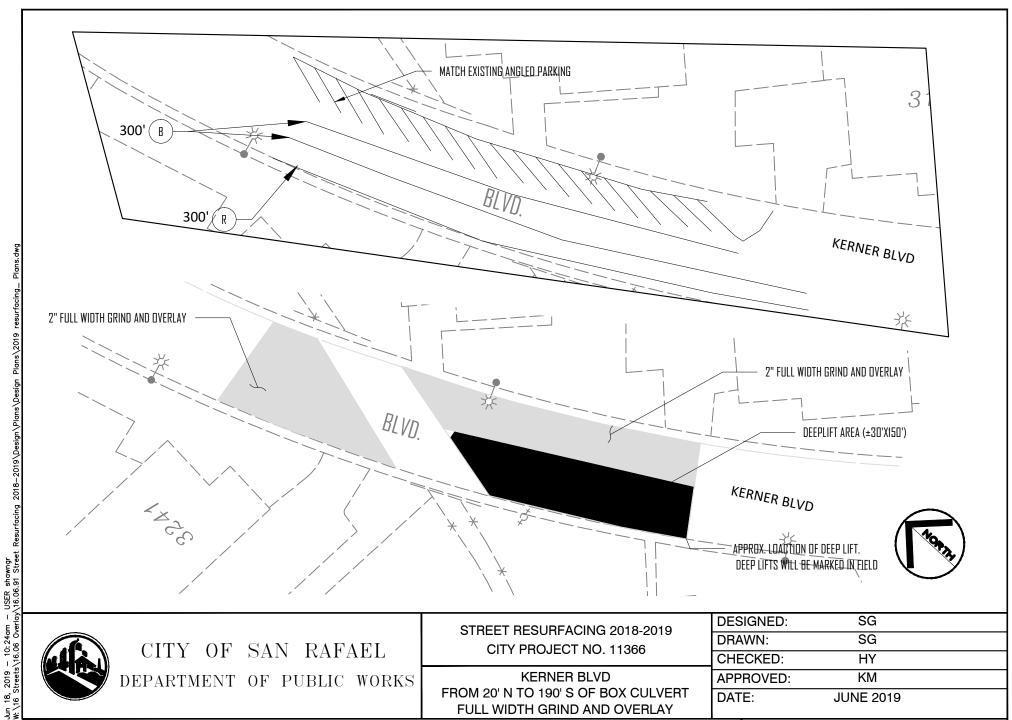

DEPARTMENT OF PUBLIC WORKS

**FULL WIDTH GRIND AND OVERLAY** 

SHEET 14 OF

28

SHEET 16 OF

28

CITY OF SAN RAFAEL DEPARTMENT OF PUBLIC WORKS STREET RESURFACING 2018-2019 CITY PROJECT NO. 11366

KERNER BLVD FROM 20' N TO 190' S OF BOX CULVERT **FULL WIDTH GRIND AND OVERLAY** 

| DESIGNED: | SG        |  |
|-----------|-----------|--|
| DRAWN:    | SG        |  |
| CHECKED:  | HY        |  |
| APPROVED: | KM        |  |
| DATE:     | JUNE 2019 |  |

SHEET 25 OF 28

CITY OF SAN RAFAEL DEPARTMENT OF PUBLIC WORKS STREET RESURFACING 2018-2019 CITY PROJECT NO. 11366