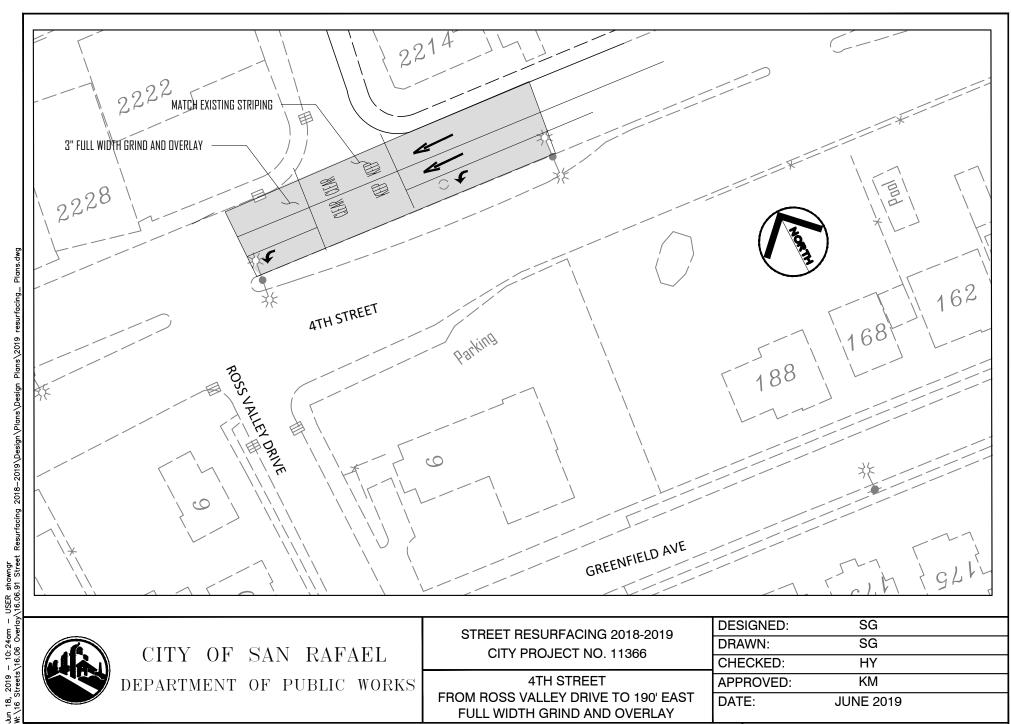

SHEET 26 OF 28

CITY OF SAN RAFAEL DEPARTMENT OF PUBLIC WORKS STREET RESURFACING 2018-2019 CITY PROJECT NO. 11366

**4TH STREET** FROM ROSS VALLEY DRIVE TO 190' EAST **FULL WIDTH GRIND AND OVERLAY** 

| DESIGNED: | SG        |  |
|-----------|-----------|--|
| DRAWN:    | SG        |  |
| CHECKED:  | HY        |  |
| APPROVED: | KM        |  |
| DATE:     | JUNE 2019 |  |
|           |           |  |

SHEET 27 OF 28