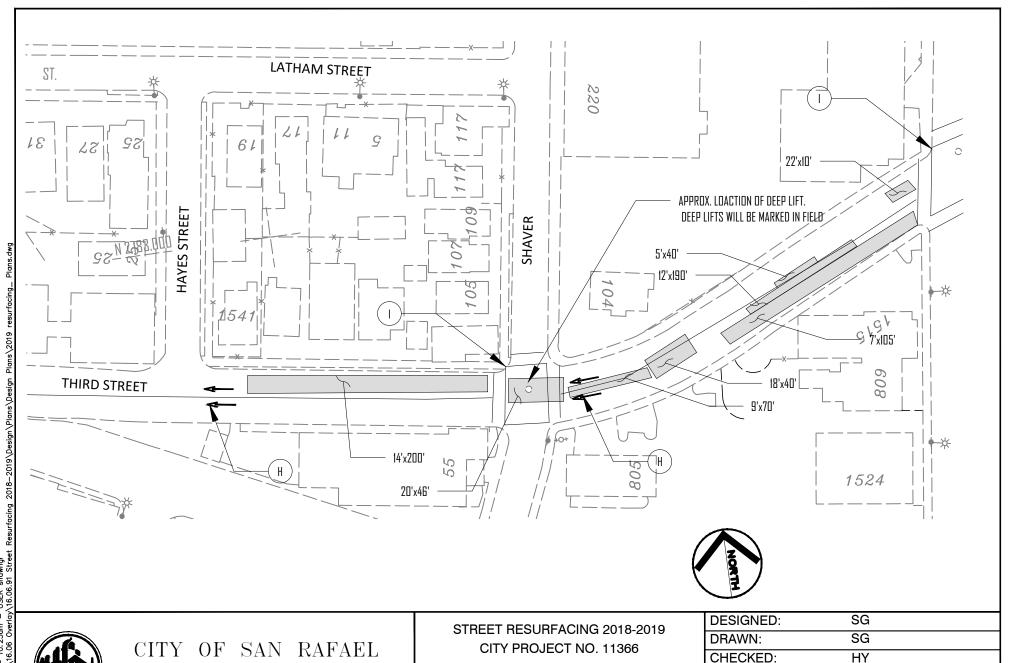

This addendum is issued to reflect changes, clarifications, and additions to the plans and specifications:

- All deep lifts will have a minimum of six-foot foot width and will allow a 6 foot grinder to be used at the contractors discretion. All deep lifts shown on plans are approximate and will be marked in field.
- 2. Grand Ave from Belle to Linden shall have Reinforcing Fibers.
- 3. Remove and Replace sheets #4 (Second Street), #5 (Third Street), #14 (Greenfield Ave), and #16 (Hoag Street)
- 4. Add sheets 25-28, outlining additional work to be added to the base bid on the following streets:
  - a. Kerner from 20' North of Box Culvert to 150' South of Box Culvert
  - b. Grand Ave from Second Street to 160' South of Bridge
  - c. Fourth Street from Ross Valley Drive to 190' East of Ross Valley Drive
  - d. Fifth Ave from Happy Lane to K Street
- 5. Sidewalk quantities are intentionally conservative and limits of new sidewalk may vary from plans. Curb ramps are not included in the sidewalk pay quantity and paid for separately.
- 6. Add Appendix C to appendices which provides a breakdown of quantities by street.
- 7. The work around the Grand Avenue bridge (as outlined on sheet #26) shall be night work. Contractor shall grind and pave in one night. The City will allow a full closure of the bridge between 9:00PM and 5:00AM.

DEPARTMENT OF PUBLIC WORKS

**FULL WIDTH GRIND AND OVERLAY** 

SHEET 14 OF

28

SHEET 16 OF

28

CITY OF SAN RAFAEL DEPARTMENT OF PUBLIC WORKS STREET RESURFACING 2018-2019 CITY PROJECT NO. 11366

KERNER BLVD FROM 20' N TO 190' S OF BOX CULVERT **FULL WIDTH GRIND AND OVERLAY** 