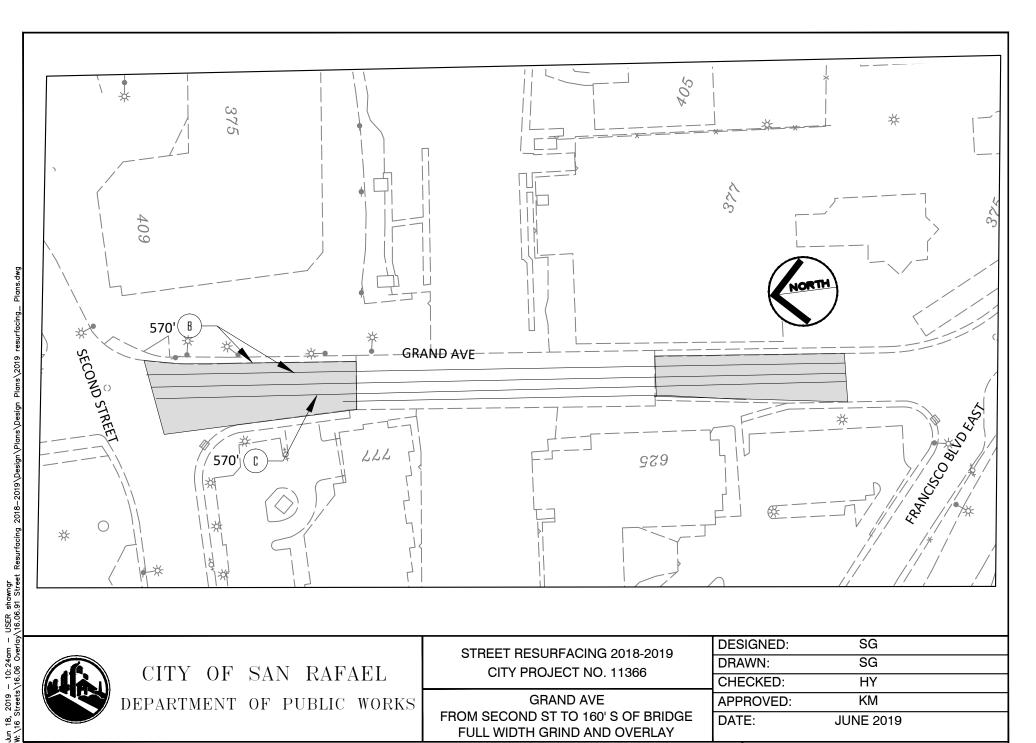

| DESIGNED: | SG        |  |
|-----------|-----------|--|
| DRAWN:    | SG        |  |
| CHECKED:  | HY        |  |
| APPROVED: | KM        |  |
| DATE:     | JUNE 2019 |  |

SHEET 25 OF 28

CITY OF SAN RAFAEL DEPARTMENT OF PUBLIC WORKS STREET RESURFACING 2018-2019 CITY PROJECT NO. 11366

**GRAND AVE** FROM SECOND ST TO 160' S OF BRIDGE **FULL WIDTH GRIND AND OVERLAY** 

| DESIGNED: | SG        |  |
|-----------|-----------|--|
| DRAWN:    | SG        |  |
| CHECKED:  | HY        |  |
| APPROVED: | KM        |  |
| DATE:     | JUNE 2019 |  |
|           |           |  |