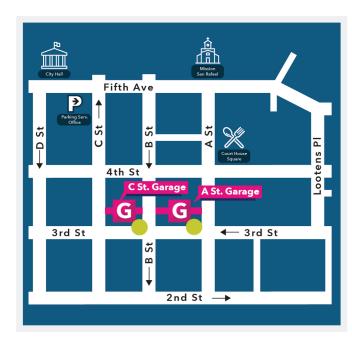

# Monthly & Frequent Parker Programs

**Parking Services Division** 

Interested in cheap downtown parking where there's always a spot? Tired of parking meter stress? For a change, try a garage!

The A Street\* and C Street\* City garages offer affordable parking solutions for those who frequent downtown. Park all day – no stress! The garages are clean, staffed and convenient in central downtown\*\*. Garage open hours are Mon-Sat, 6 AM to 11 PM. Sundays are free.

A ST AND C ST GARAGES