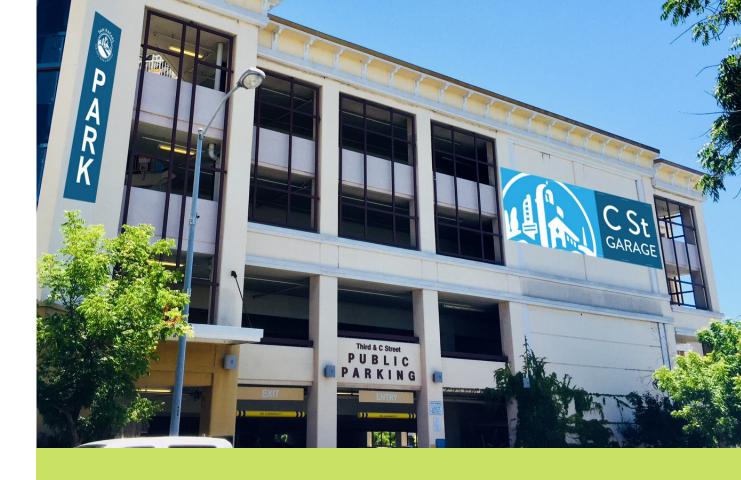

# Monthly & Frequent Parker Programs

**Parking Services Division** 

Interested in cheap downtown parking where there's always a spot? Tired of parking meter stress? For a change, try a garage!

The A Street\* and C Street\* City garages offer affordable parking solutions for those who frequent downtown. Park all day – no stress! The garages are clean, staffed and convenient in central downtown\*\*. Garage open hours are Mon-Sat, 6 AM to 11 PM. Sundays are free.

A ST AND C ST GARAGES