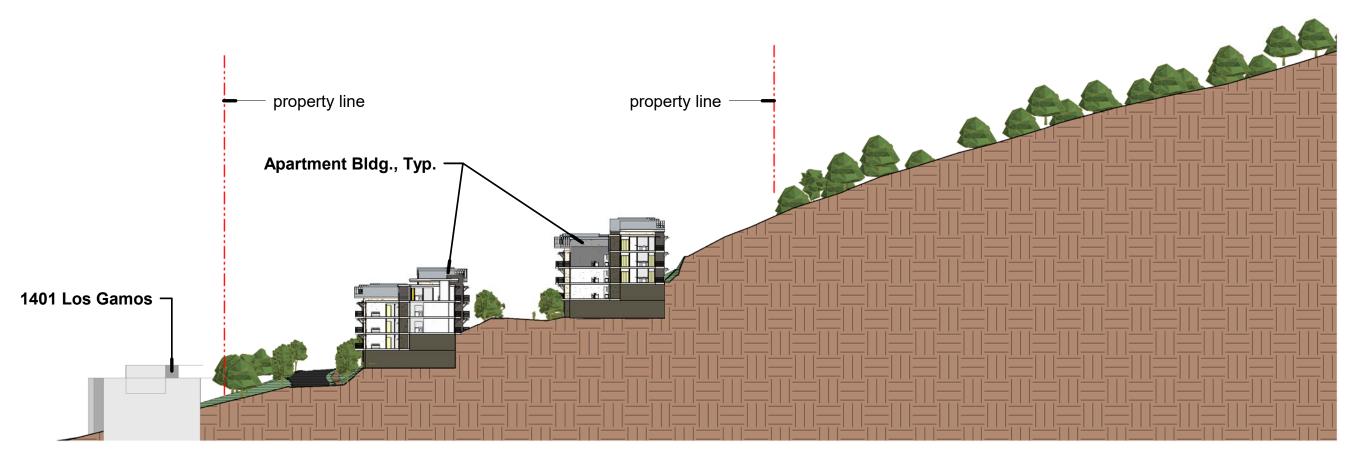

Project Number:

Drawn by:

Checked by:

2 Site Section Bldgs 3 & 5

property line

Apartment Bldg. 1

1" = 60'-0"

3 Site Section Bldg 1