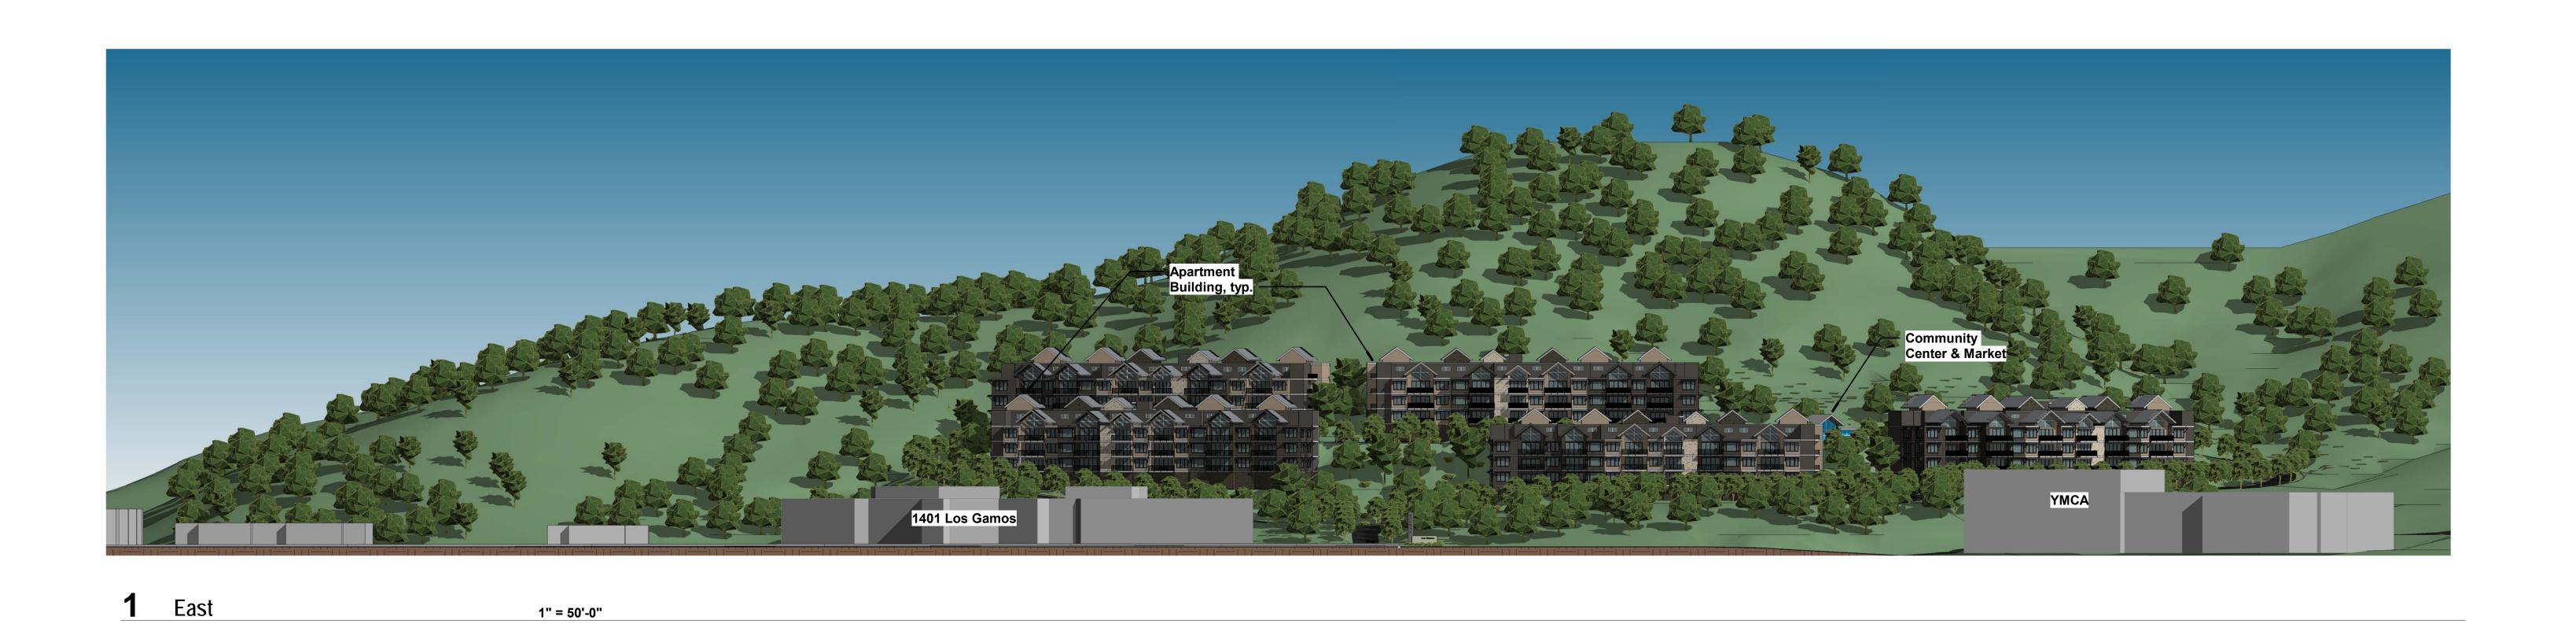

1" = 60'-0"

Project Number: 218025

Date: 11/20/19

Drawn by: Author

Checked by: Checker Scale: As

**3** South 1" = 50'-0"