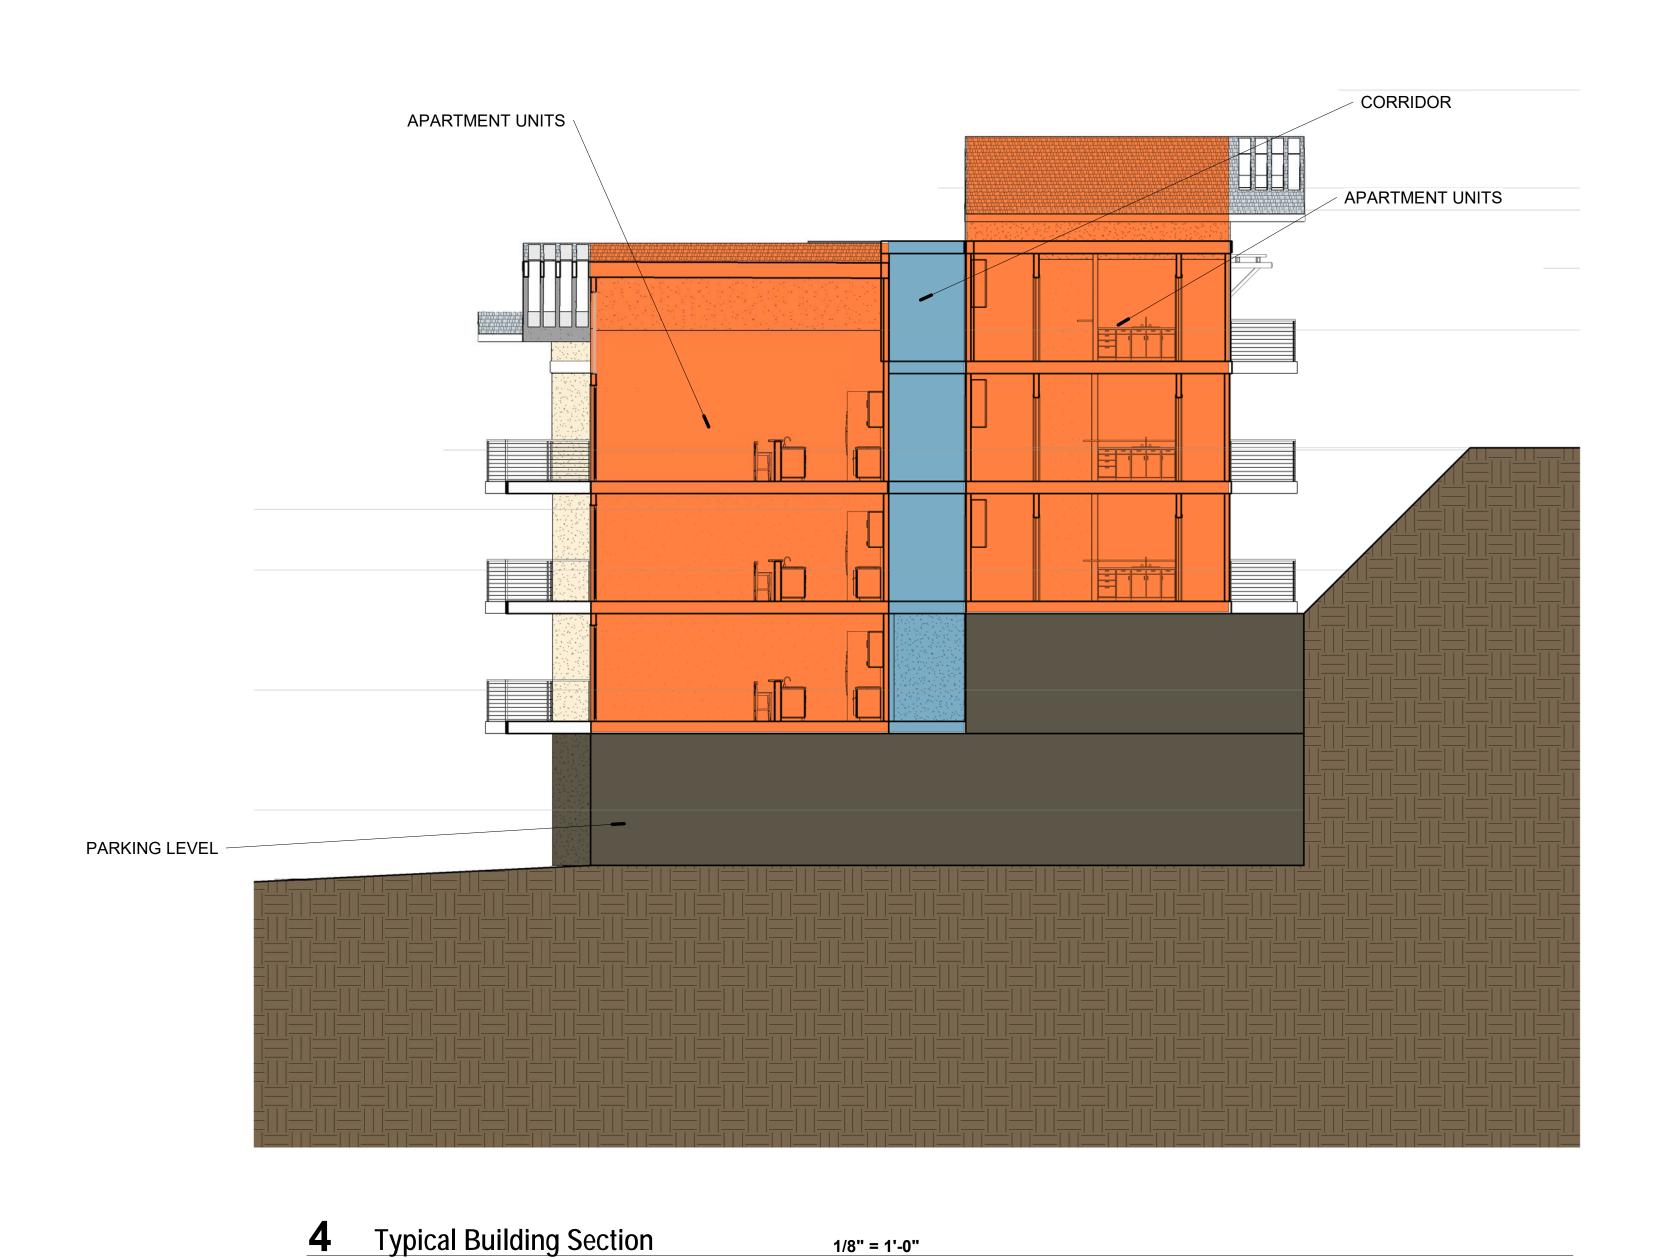

Project Number:

Drawn by:

Checked by:

2 Site Section Bldgs 3 & 5

property line

Apartment Bldg. 1

1" = 60'-0"

3 Site Section Bldg 1

1" = 60'-0"

Project Number: 218025

Date: 11/20/19

Drawn by: Author

Checked by: Checker Scale: As

**3** South 1" = 50'-0"