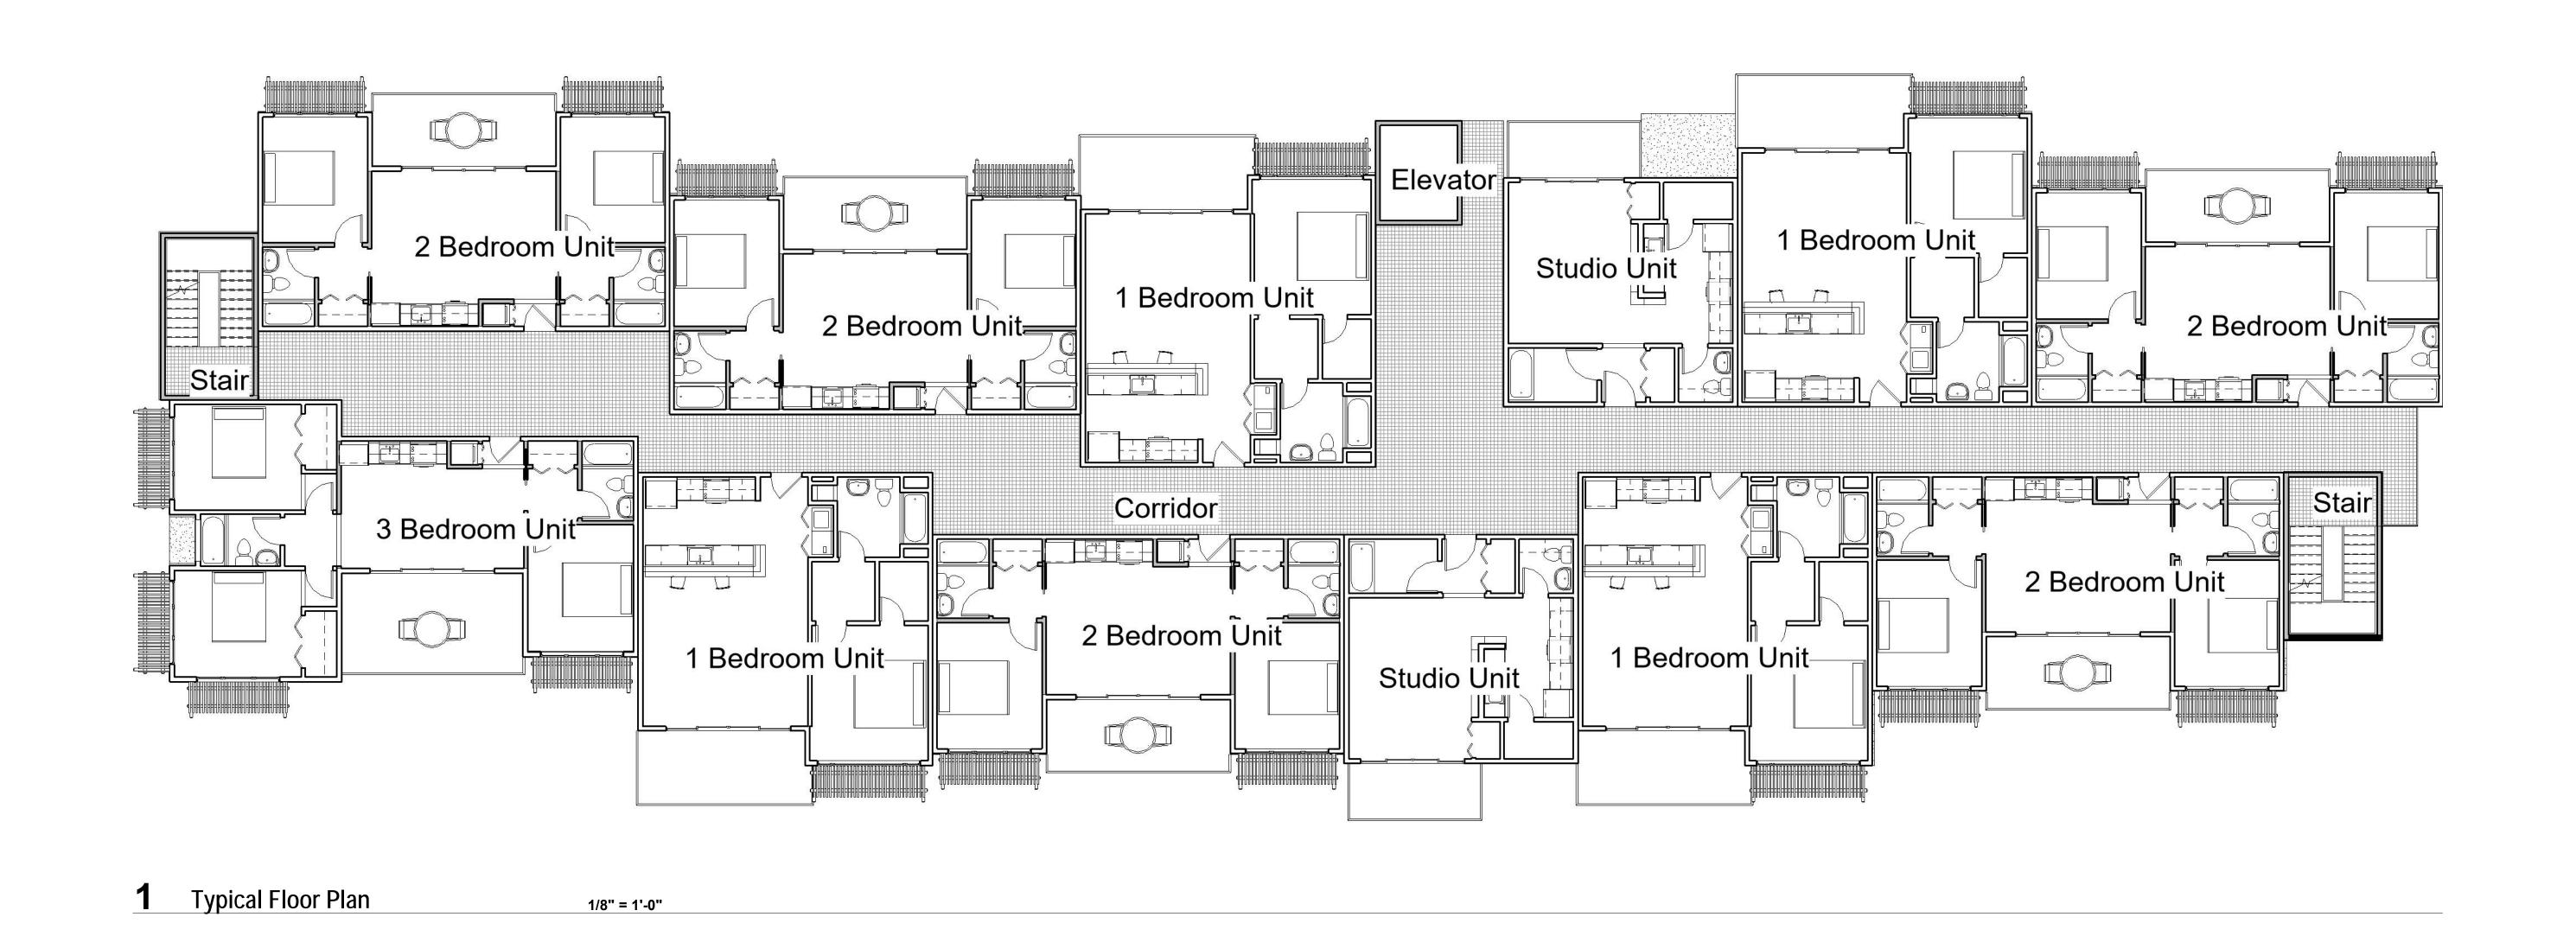

## Sheet Schedule

|              | Sheet Schedule - Architectural          |                     |                          |  |  |
|--------------|-----------------------------------------|---------------------|--------------------------|--|--|
| Sheet Number | Sheet Name                              | Current<br>Revision | Current<br>Revision Date |  |  |
| A000         | Cover Sheet                             |                     |                          |  |  |
| A001         | Rendering - Typicial Apartment Building |                     |                          |  |  |
| A002         | Renderings - Units                      |                     |                          |  |  |
| A101         | Site Plan - Rendered                    |                     |                          |  |  |
| A102         | Site Plan - Line Drawing                |                     |                          |  |  |
| A201         | Plans and Elevations - Apartments       |                     |                          |  |  |
| A301         | Site Sections                           |                     |                          |  |  |
| A401         | Site Elevations                         |                     |                          |  |  |
| A800         | Site Photos                             |                     |                          |  |  |
| C1           | Preliminary Grading Plan                |                     |                          |  |  |
|              | Sheet Schedule - Civil                  |                     |                          |  |  |
|              |                                         | Current             | Current                  |  |  |
| Sheet Number | Sheet Name                              | Revision            | Revision Date            |  |  |