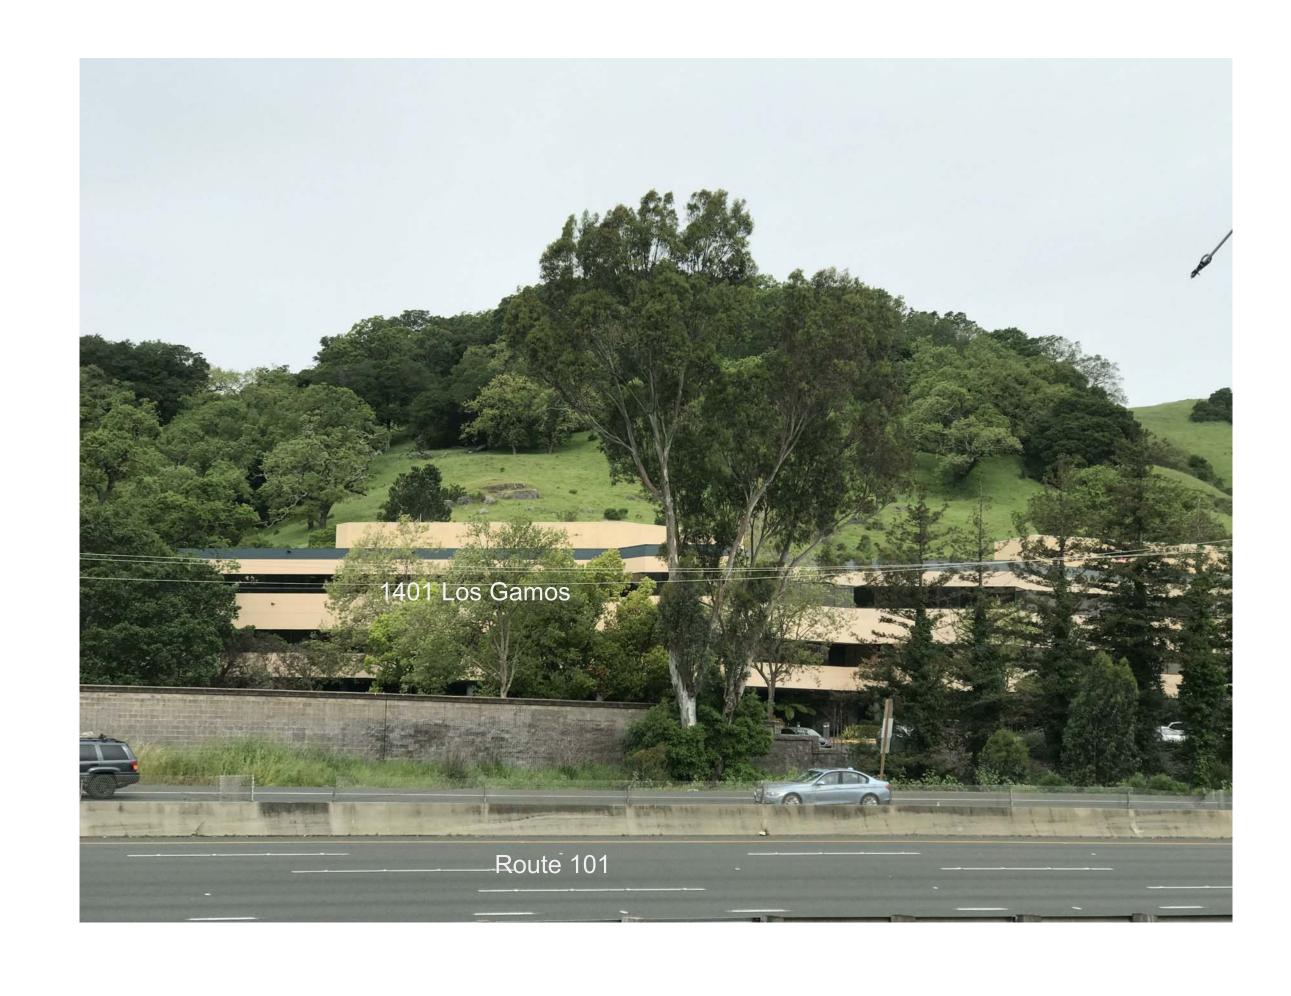

| Revision            | Revision Date            |  |  |

| Project Number: | 21802  | 5      |  |
|-----------------|--------|--------|--|
| Date:           | 11/20/ | 19     |  |
| Drawn by:       | MS     |        |  |
| Checked by:     | CR     | Scale: |  |

















Project Number: 218025

Date: 11/20/19

Drawn by: Author

Checked by: Checker Scale: 12" = 1'-0"





 Project Number:
 218025

 Date:
 11/20/19

 Drawn by:
 CR, RSD, MS

 Checked by:
 CR
 Scale: 1" = 50'-0"





Project Number:

Drawn by:

Checked by:







2 Site Section Bldgs 3 & 5

property line

Apartment Bldg. 1

1" = 60'-0"

3 Site Section Bldg 1

1" = 60'-0"

Project Number: 218025

Date: 11/20/19

Drawn by: Author

Checked by: Checker Scale: As











**3** South 1" = 50'-0"