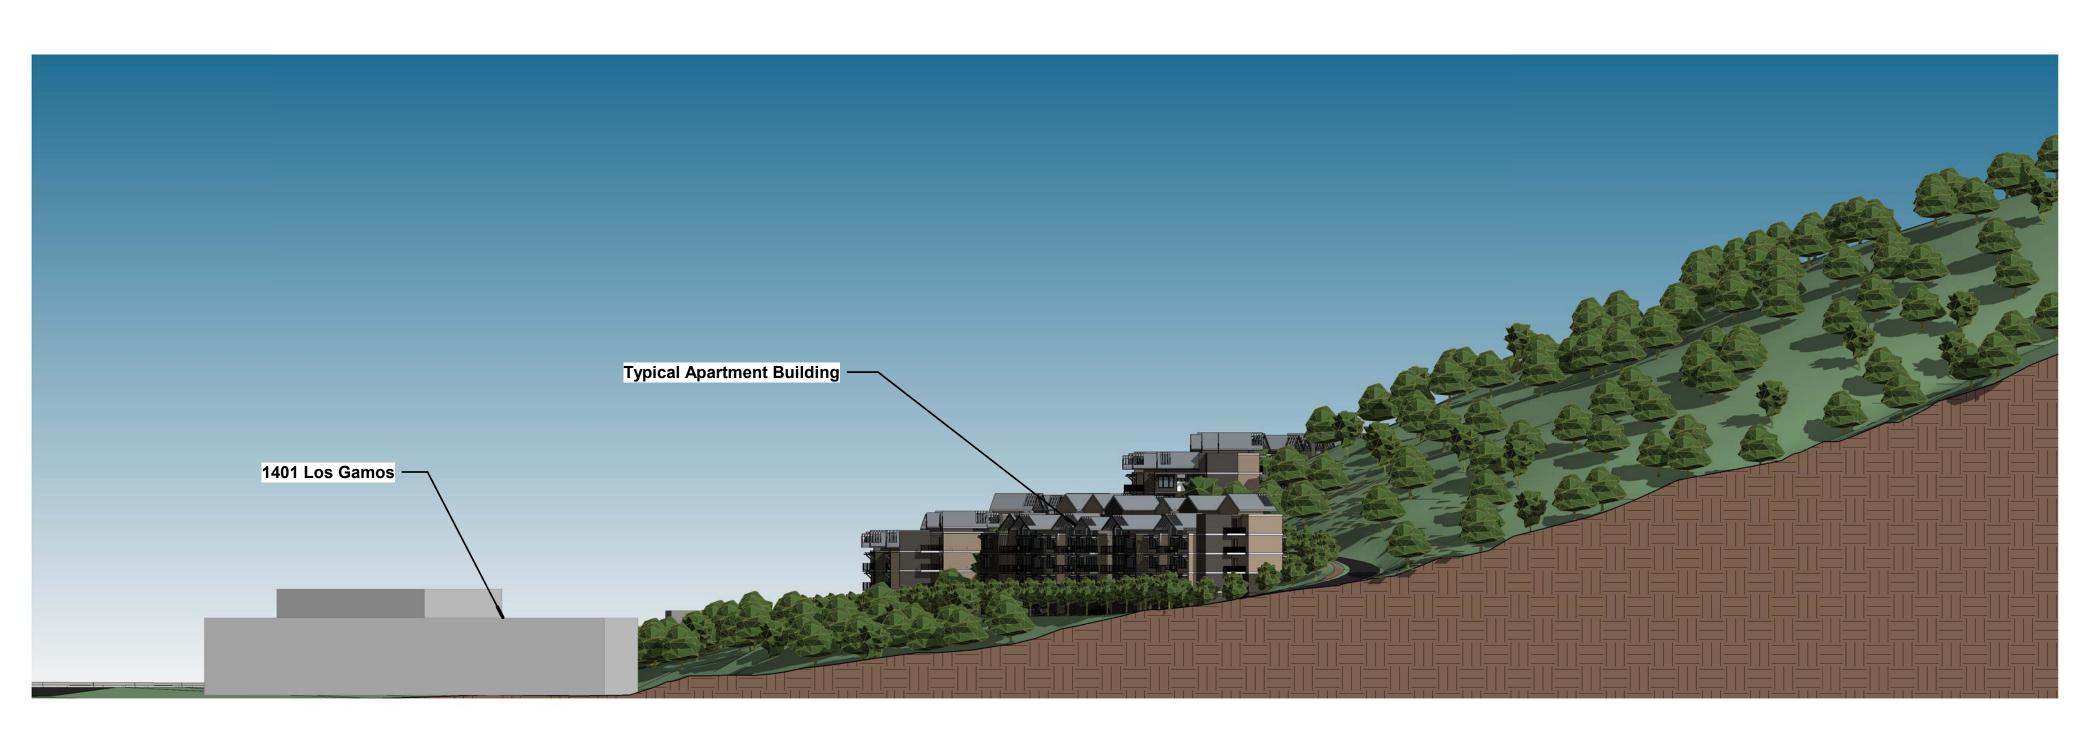

1" = 60'-0"

Project Number: 218025

Date: 11/20/19

Drawn by: Author

Checked by: Checker Scale: As

**3** South 1" = 50'-0"