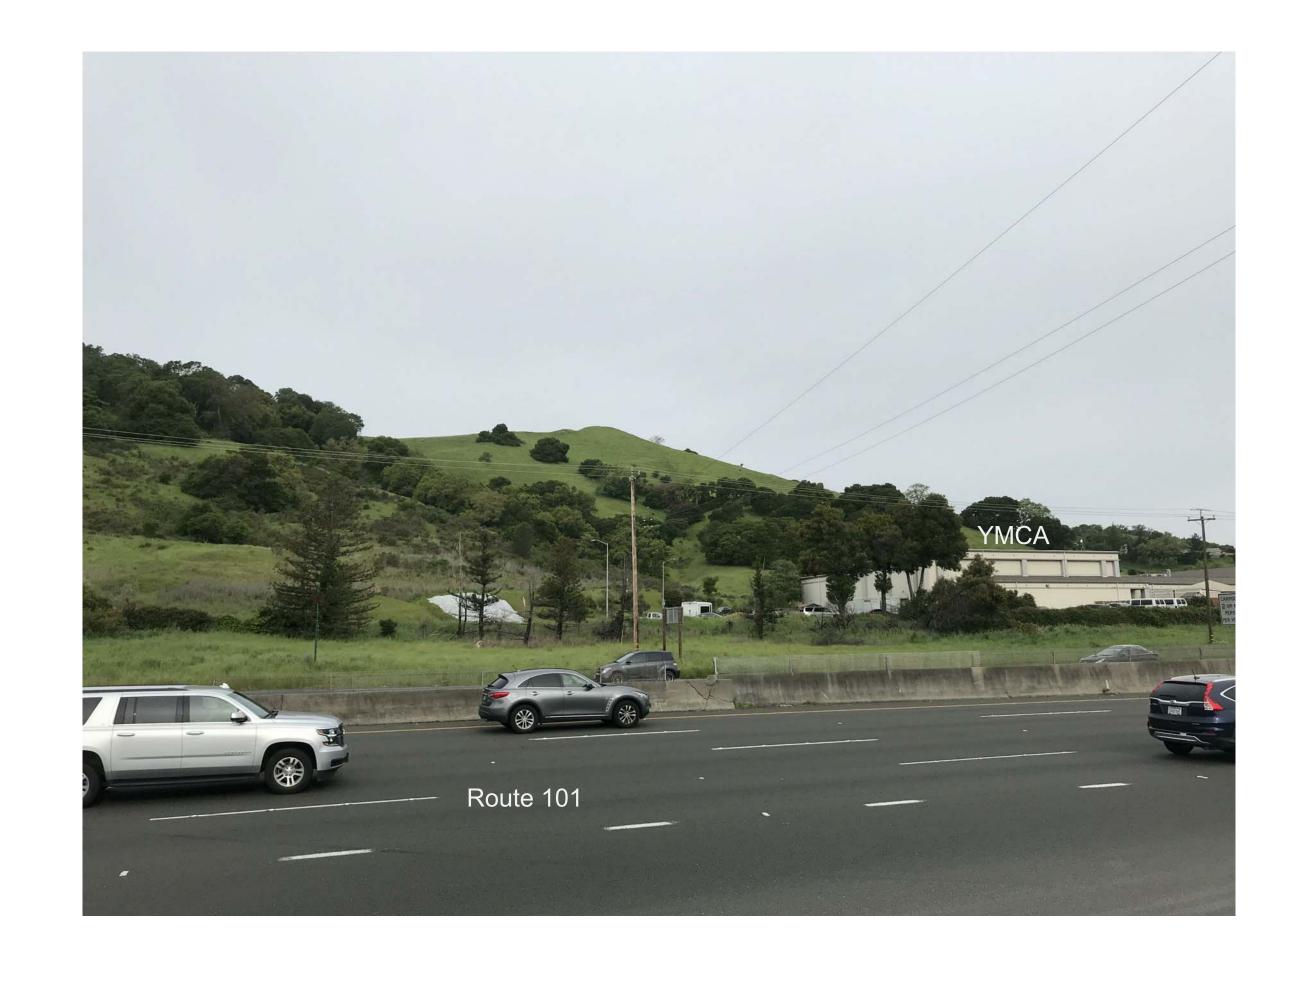

| Revision            | Revision Date            |  |  |

| Project Number: | 21802  | 5      |  |
|-----------------|--------|--------|--|
| Date:           | 11/20/ | 19     |  |
| Drawn by:       | MS     |        |  |
| Checked by:     | CR     | Scale: |  |

















Project Number: 218025

Date: 11/20/19

Drawn by: Author

Checked by: Checker Scale: 12" = 1'-0"





 Project Number:
 218025

 Date:
 11/20/19

 Drawn by:
 CR, RSD, MS

 Checked by:
 CR
 Scale: 1" = 50'-0"





Project Number:

Drawn by:

Checked by:







2 Site Section Bldgs 3 & 5

property line

Apartment Bldg. 1

1" = 60'-0"

3 Site Section Bldg 1

1" = 60'-0"

Project Number: 218025

Date: 11/20/19

Drawn by: Author

Checked by: Checker Scale: As











**3** South 1" = 50'-0"