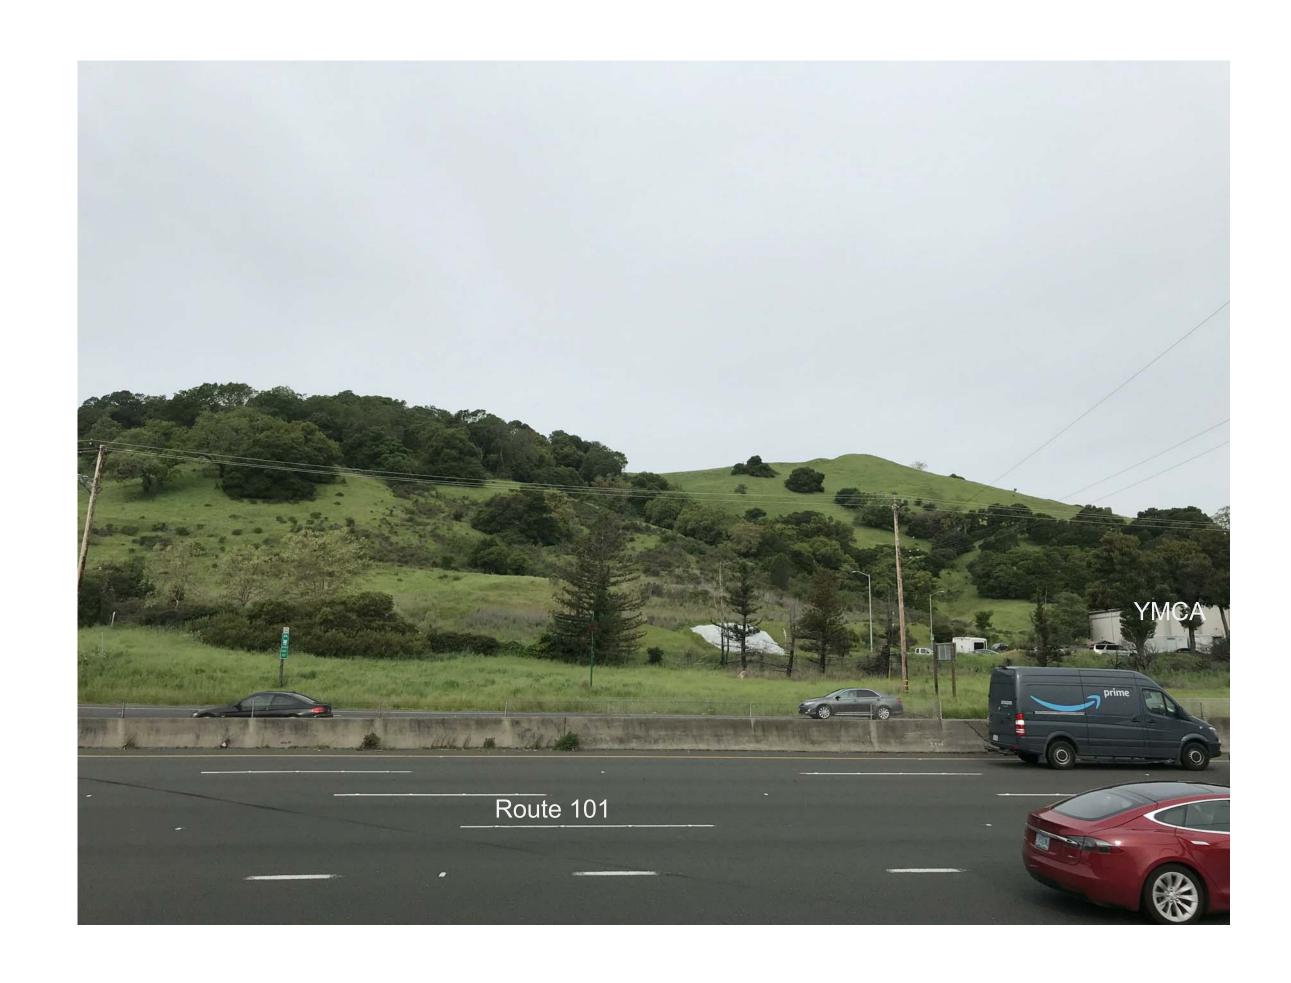

| Revision            | Revision Date            |  |  |

| Project Number: | 21802  | 5      |  |
|-----------------|--------|--------|--|
| Date:           | 11/20/ | 19     |  |
| Drawn by:       | MS     |        |  |
| Checked by:     | CR     | Scale: |  |

















Project Number: 218025

Date: 11/20/19

Drawn by: Author

Checked by: Checker Scale: 12" = 1'-0"





 Project Number:
 218025

 Date:
 11/20/19

 Drawn by:
 CR, RSD, MS

 Checked by:
 CR
 Scale: 1" = 50'-0"





Project Number:

Drawn by:

Checked by:







2 Site Section Bldgs 3 & 5

property line

Apartment Bldg. 1

1" = 60'-0"

3 Site Section Bldg 1

1" = 60'-0"

Project Number: 218025

Date: 11/20/19

Drawn by: Author

Checked by: Checker Scale: As











**3** South 1" = 50'-0"