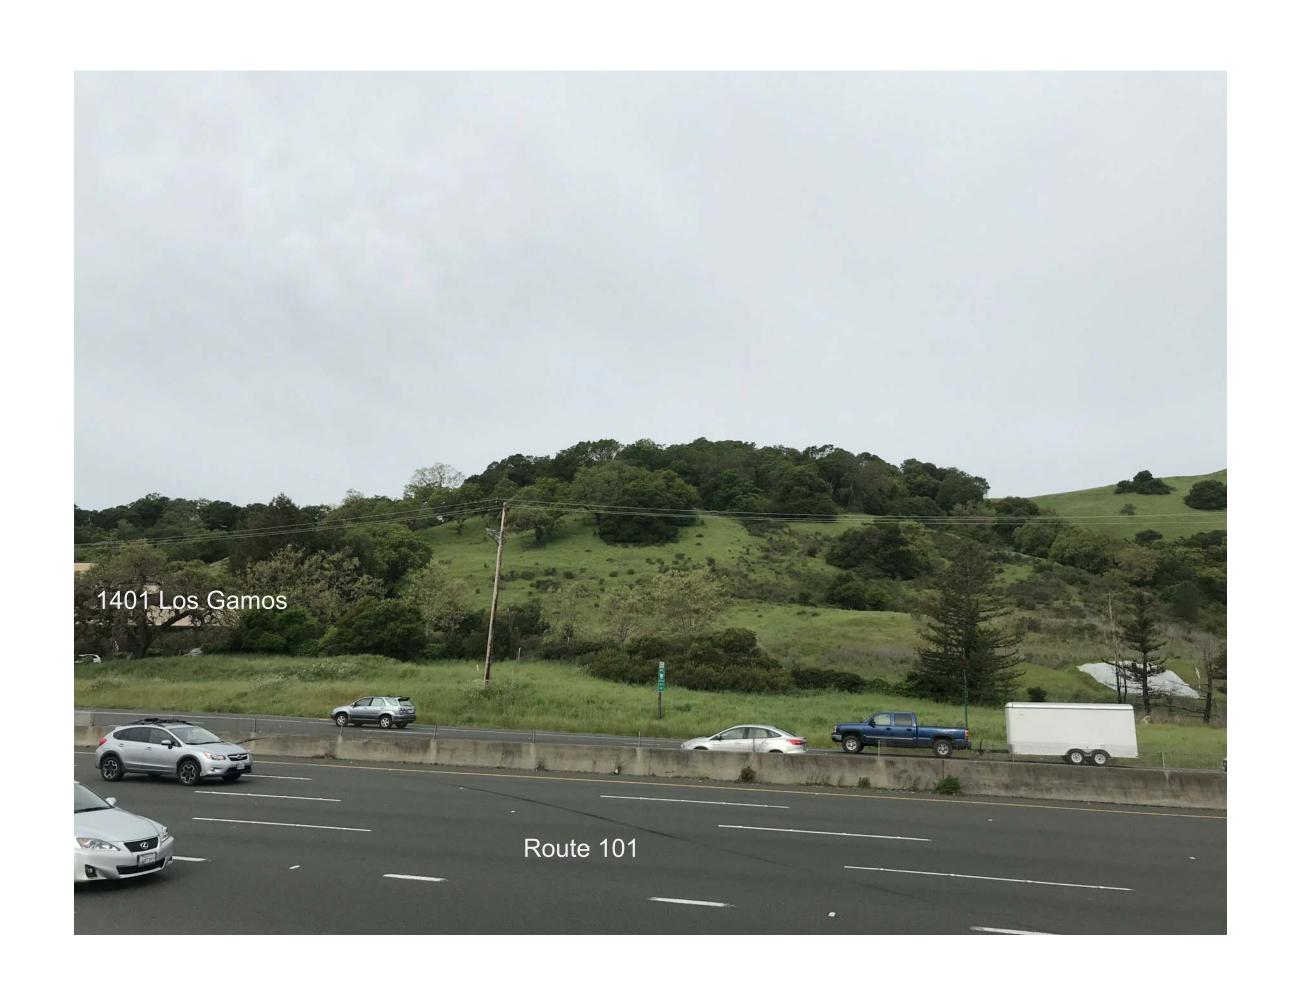

| Revision            | Revision Date            |  |  |

| Project Number: | 21802  | 5      |  |
|-----------------|--------|--------|--|
| Date:           | 11/20/ | 19     |  |
| Drawn by:       | MS     |        |  |
| Checked by:     | CR     | Scale: |  |

















Project Number: 218025

Date: 11/20/19

Drawn by: Author

Checked by: Checker Scale: 12" = 1'-0"





 Project Number:
 218025

 Date:
 11/20/19

 Drawn by:
 CR, RSD, MS

 Checked by:
 CR
 Scale: 1" = 50'-0"





Project Number:

Drawn by:

Checked by:







2 Site Section Bldgs 3 & 5

property line

Apartment Bldg. 1

1" = 60'-0"

3 Site Section Bldg 1

1" = 60'-0"

Project Number: 218025

Date: 11/20/19

Drawn by: Author

Checked by: Checker Scale: As











**3** South 1" = 50'-0"