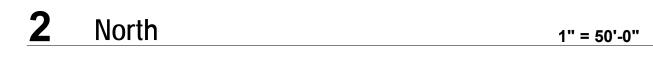

1" = 60'-0"

Project Number: 218025

Date: 11/20/19

Drawn by: Author

Checked by: Checker Scale: As

**3** South 1" = 50'-0"