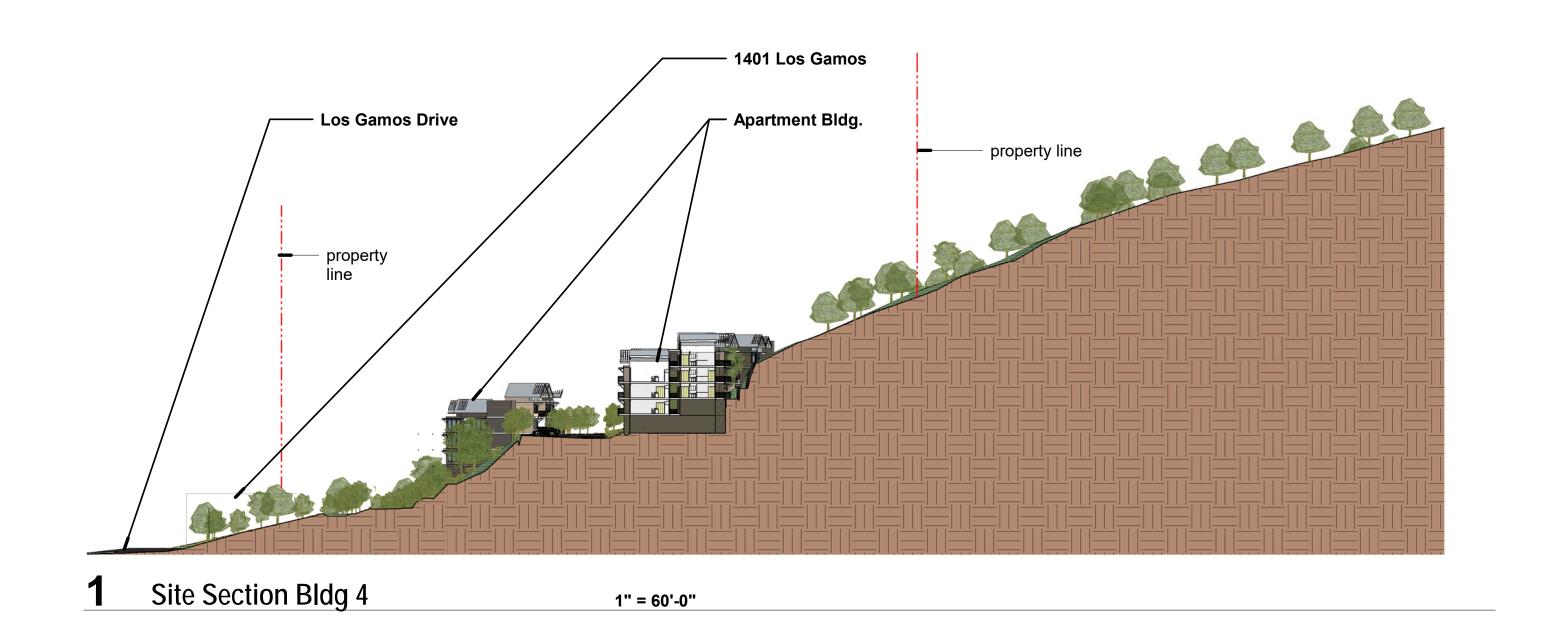

Project Number:

Drawn by:

Checked by:

2 Site Section Bldgs 3 & 5

property line

Apartment Bldg. 1

1" = 60'-0"

3 Site Section Bldg 1