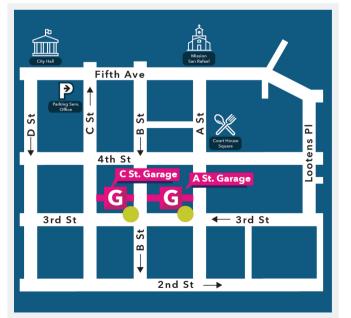

- Validations are redeemable in the City Garages located near 4th/A and 4th/C Streets
- Your cost = 10 cents per validation
- Validations are sold in increments of 100, for \$10 per 100
- Terms & conditions apply
- Purchase at the Parking Office
- Download the form online