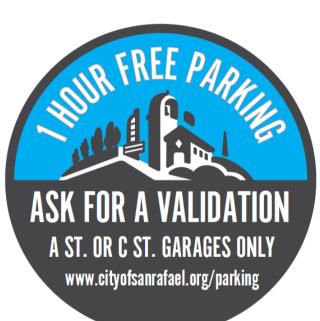

#### Here's the Scoop

1-hour parking validations are available for purchase by Downtown merchants. When your customers use a validation in the 4th/A or 4th/C St. garages, their 1st hour of parking is free. The hourly garage parking rate is \$1, so you're saving your customer that \$1. Customers really appreciate this small gesture!

### 1 Hour Free Parking For Your Customers!