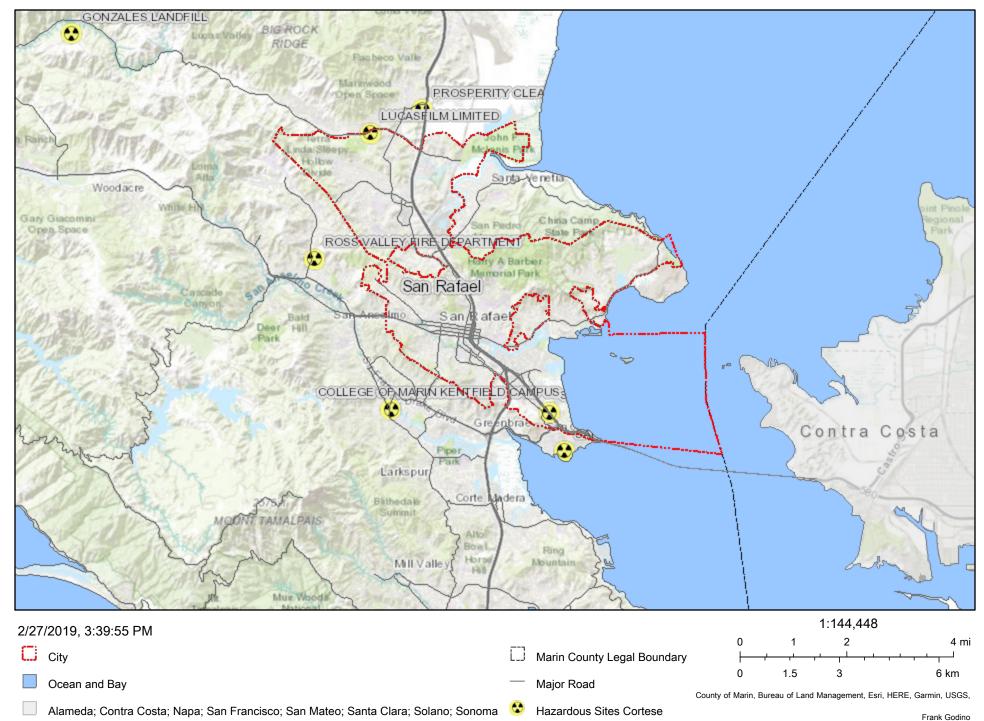

APPENDIX G: HAZARDOUS MATERIALS DATA

......

.....

| GeoTracker Hazardous Materials Sites                                                                                                                                                                                                             |                                                                          |                                                                                  |                                                                                                              |
|--------------------------------------------------------------------------------------------------------------------------------------------------------------------------------------------------------------------------------------------------|--------------------------------------------------------------------------|----------------------------------------------------------------------------------|--------------------------------------------------------------------------------------------------------------|
| SITE NAME                                                                                                                                                                                                                                        | GLOBAL ID                                                                | SITE_TYPE                                                                        | STATUS                                                                                                       |
| 68 GARY PLACE                                                                                                                                                                                                                                    |                                                                          | LUST CLEANUP SITE                                                                | COMPLETED - CASE CLOSED                                                                                      |
| 7 ELEVEN                                                                                                                                                                                                                                         |                                                                          | LUST CLEANUP SITE                                                                | COMPLETED - CASE CLOSED                                                                                      |
| 7 HOAG STREET<br>ACME ALARM COMPANY                                                                                                                                                                                                              |                                                                          | CLEANUP PROGRAM SITE<br>LUST CLEANUP SITE                                        | OPEN - INACTIVE<br>COMPLETED - CASE CLOSED                                                                   |
| ADRIAN PUMP STATION                                                                                                                                                                                                                              |                                                                          | LUST CLEANUP SITE                                                                | COMPLETED - CASE CLOSED                                                                                      |
| ALBERT'S TRANSMISSION SERVICE                                                                                                                                                                                                                    |                                                                          | LUST CLEANUP SITE                                                                | COMPLETED - CASE CLOSED                                                                                      |
| ARCO # 02135                                                                                                                                                                                                                                     |                                                                          | LUST CLEANUP SITE                                                                | COMPLETED - CASE CLOSED                                                                                      |
| ARCO #6157                                                                                                                                                                                                                                       |                                                                          | LUST CLEANUP SITE                                                                | COMPLETED - CASE CLOSED                                                                                      |
| ART'S AUTO CARE                                                                                                                                                                                                                                  |                                                                          | LUST CLEANUP SITE                                                                | COMPLETED - CASE CLOSED                                                                                      |
| BELLAM MINI STORAGE                                                                                                                                                                                                                              |                                                                          | LUST CLEANUP SITE                                                                | COMPLETED - CASE CLOSED                                                                                      |
| BEST BUY<br>BRUNSING ASSOCIATES                                                                                                                                                                                                                  |                                                                          | CLEANUP PROGRAM SITE<br>LUST CLEANUP SITE                                        | COMPLETED - CASE CLOSED<br>COMPLETED - CASE CLOSED                                                           |
| BUCKS LANDING                                                                                                                                                                                                                                    |                                                                          | LUST CLEANUP SITE                                                                | COMPLETED - CASE CLOSED                                                                                      |
| CALTRANS                                                                                                                                                                                                                                         |                                                                          | LUST CLEANUP SITE                                                                | COMPLETED - CASE CLOSED                                                                                      |
| CALTRANS MAINT FACILITY SAN RAFAEL                                                                                                                                                                                                               | T0604100202                                                              | LUST CLEANUP SITE                                                                | COMPLETED - CASE CLOSED                                                                                      |
| CARRICO PROPERTY                                                                                                                                                                                                                                 |                                                                          | LUST CLEANUP SITE                                                                | COMPLETED - CASE CLOSED                                                                                      |
| CHEVRON                                                                                                                                                                                                                                          |                                                                          | LUST CLEANUP SITE                                                                | COMPLETED - CASE CLOSED                                                                                      |
| CHEVRON                                                                                                                                                                                                                                          |                                                                          | LUST CLEANUP SITE                                                                | COMPLETED - CASE CLOSED                                                                                      |
| CHEVRON                                                                                                                                                                                                                                          |                                                                          | LUST CLEANUP SITE                                                                | COMPLETED - CASE CLOSED                                                                                      |
| CHEVRON #-6621<br>CHEVRON 9-1413                                                                                                                                                                                                                 |                                                                          | LUST CLEANUP SITE<br>LUST CLEANUP SITE                                           | COMPLETED - CASE CLOSED<br>COMPLETED - CASE CLOSED                                                           |
| CHUCK COLLINGWOOD'S AUTOMOTIVE                                                                                                                                                                                                                   | T0604168925                                                              | LUST CLEANUP SITE                                                                | COMPLETED - CASE CLOSED                                                                                      |
|                                                                                                                                                                                                                                                  |                                                                          |                                                                                  |                                                                                                              |
| CITY OF SAN RAFAEL FIRE STATION NO.4<br>CIVIC CENTER SERVICE                                                                                                                                                                                     |                                                                          | CLEANUP PROGRAM SITE<br>LUST CLEANUP SITE                                        | OPEN - INACTIVE<br>COMPLETED - CASE CLOSED                                                                   |
| COMMERCIAL BUILDING                                                                                                                                                                                                                              |                                                                          | LUST CLEANUP SITE                                                                | COMPLETED - CASE CLOSED                                                                                      |
| CONOCOPHILLIPS                                                                                                                                                                                                                                   |                                                                          | LUST CLEANUP SITE                                                                | COMPLETED - CASE CLOSED                                                                                      |
| D & S GARAGE                                                                                                                                                                                                                                     | T0604100037                                                              | LUST CLEANUP SITE                                                                | COMPLETED - CASE CLOSED                                                                                      |
| DE MAESTRI DISTRIBUTING COMPANY                                                                                                                                                                                                                  |                                                                          | LUST CLEANUP SITE                                                                | COMPLETED - CASE CLOSED                                                                                      |
| DOMINICAN COLLEGE                                                                                                                                                                                                                                |                                                                          | LUST CLEANUP SITE                                                                | COMPLETED - CASE CLOSED                                                                                      |
| DUFFY BROTHERS GARAGE<br>EUROPEAN AUTO SERVICES, INC.                                                                                                                                                                                            |                                                                          | LUST CLEANUP SITE                                                                | COMPLETED - CASE CLOSED                                                                                      |
| EUROPEAN AUTO SERVICES, INC.<br>EXXON                                                                                                                                                                                                            |                                                                          | LUST CLEANUP SITE<br>LUST CLEANUP SITE                                           | COMPLETED - CASE CLOSED<br>COMPLETED - CASE CLOSED                                                           |
| EXXON MURRAY TRUST                                                                                                                                                                                                                               |                                                                          | LUST CLEANUP SITE                                                                | COMPLETED - CASE CLOSED                                                                                      |
| FEDERAL EXPRESS -SRFA                                                                                                                                                                                                                            |                                                                          | LUST CLEANUP SITE                                                                | COMPLETED - CASE CLOSED                                                                                      |
| FELTON MOTOR CO INC.                                                                                                                                                                                                                             |                                                                          | LUST CLEANUP SITE                                                                | COMPLETED - CASE CLOSED                                                                                      |
| FERRER PLUMBING                                                                                                                                                                                                                                  | T0604100049                                                              | LUST CLEANUP SITE                                                                | COMPLETED - CASE CLOSED                                                                                      |
| FOMER UNOCAL #4853                                                                                                                                                                                                                               | T0604128924                                                              | LUST CLEANUP SITE                                                                | COMPLETED - CASE CLOSED                                                                                      |
| FOODMART                                                                                                                                                                                                                                         |                                                                          | LUST CLEANUP SITE                                                                | COMPLETED - CASE CLOSED                                                                                      |
| FORMER CAR WASH & SERVICE STATION                                                                                                                                                                                                                |                                                                          | LUST CLEANUP SITE                                                                | COMPLETED - CASE CLOSED                                                                                      |
| FORMER CHEVRON #9-4553                                                                                                                                                                                                                           |                                                                          | LUST CLEANUP SITE                                                                | COMPLETED - CASE CLOSED                                                                                      |
| FORMER CHEVRON #9-6988<br>FORMER CHEVRON STATION                                                                                                                                                                                                 |                                                                          | LUST CLEANUP SITE<br>LUST CLEANUP SITE                                           | COMPLETED - CASE CLOSED<br>COMPLETED - CASE CLOSED                                                           |
| FORMER COUNTY GARAGE                                                                                                                                                                                                                             |                                                                          | LUST CLEANUP SITE                                                                | COMPLETED - CASE CLOSED                                                                                      |
| FORMER EXXON 7-7067                                                                                                                                                                                                                              |                                                                          | LUST CLEANUP SITE                                                                | COMPLETED - CASE CLOSED                                                                                      |
| FORMER FAIRCHILD SEMICONDUCTOR                                                                                                                                                                                                                   | SL20232850                                                               | CLEANUP PROGRAM SITE                                                             | OPEN - VERIFICATION MONITORING - LAND USE RESTRICTIONS                                                       |
| FORMER GOLDEN STATE LUMBER                                                                                                                                                                                                                       |                                                                          | LUST CLEANUP SITE                                                                | COMPLETED - CASE CLOSED                                                                                      |
| FORMER GRAND AUTO STORE #9                                                                                                                                                                                                                       | T10000012836                                                             | CLEANUP PROGRAM SITE                                                             | OPEN - INACTIVE                                                                                              |
| FORMER MOBIL                                                                                                                                                                                                                                     | T0604100088                                                              | LUST CLEANUP SITE                                                                | COMPLETED - CASE CLOSED                                                                                      |
| FORMER MOBIL STATION                                                                                                                                                                                                                             |                                                                          | LUST CLEANUP SITE                                                                | COMPLETED - CASE CLOSED                                                                                      |
| FORMER OAKS RENTS                                                                                                                                                                                                                                |                                                                          | LUST CLEANUP SITE<br>CLEANUP PROGRAM SITE                                        | COMPLETED - CASE CLOSED<br>OPEN - ASSESSMENT & INTERIM REMEDIAL ACTION                                       |
| FORMER PROSPERITY CLEANERS<br>GHILOTTI; BARBARA FASKEN TRUST                                                                                                                                                                                     |                                                                          | CLEANUP PROGRAM SITE                                                             | OPEN - ASSESSMENT & INTERIM REMEDIAL ACTION<br>OPEN - INACTIVE                                               |
| GOLDEN GATE TRANSIT                                                                                                                                                                                                                              |                                                                          | LUST CLEANUP SITE                                                                | COMPLETED - CASE CLOSED                                                                                      |
| GREYHOUND LINE INC                                                                                                                                                                                                                               |                                                                          | LUST CLEANUP SITE                                                                | COMPLETED - CASE CLOSED                                                                                      |
| H & W PRECISION ENGINEERING                                                                                                                                                                                                                      | T0604100155                                                              | LUST CLEANUP SITE                                                                | COMPLETED - CASE CLOSED                                                                                      |
| HARRIS PROPERTY                                                                                                                                                                                                                                  |                                                                          | LUST CLEANUP SITE                                                                | COMPLETED - CASE CLOSED                                                                                      |
| HATTAR MOTO SPORTS                                                                                                                                                                                                                               |                                                                          | LUST CLEANUP SITE                                                                | COMPLETED - CASE CLOSED                                                                                      |
| HOWARD RICE PROPERTY                                                                                                                                                                                                                             |                                                                          | LUST CLEANUP SITE                                                                | COMPLETED - CASE CLOSED                                                                                      |
| JANET WILLIAMS TRUST<br>JOHN IRISH JEEP DEALERSHIP                                                                                                                                                                                               |                                                                          | LUST CLEANUP SITE                                                                | COMPLETED - CASE CLOSED                                                                                      |
| JUNG PROPERTY                                                                                                                                                                                                                                    |                                                                          | LUST CLEANUP SITE<br>LUST CLEANUP SITE                                           | COMPLETED - CASE CLOSED<br>COMPLETED - CASE CLOSED                                                           |
| KAISER MEDICAL CENTER                                                                                                                                                                                                                            |                                                                          | LUST CLEANUP SITE                                                                | COMPLETED - CASE CLOSED                                                                                      |
| KEATON MORTUARY                                                                                                                                                                                                                                  | T0604100150                                                              | LUST CLEANUP SITE                                                                | COMPLETED - CASE CLOSED                                                                                      |
| KERNER AUTOMOTIVE CENTER                                                                                                                                                                                                                         | T0604100313                                                              | LUST CLEANUP SITE                                                                | COMPLETED - CASE CLOSED                                                                                      |
| LAMPERTI INC                                                                                                                                                                                                                                     | T0604100267                                                              | LUST CLEANUP SITE                                                                | COMPLETED - CASE CLOSED                                                                                      |
| LOCH LOMOND MARINA                                                                                                                                                                                                                               | T1000004609                                                              | CLEANUP PROGRAM SITE                                                             | OPEN - ASSESSMENT & INTERIM REMEDIAL ACTION                                                                  |
| LOCH LOMOND MARINA, WEST JETTY AREA,                                                                                                                                                                                                             |                                                                          |                                                                                  |                                                                                                              |
| UST SITE                                                                                                                                                                                                                                         | T0604100064                                                              | LUST CLEANUP SITE                                                                | COMPLETED - CASE CLOSED                                                                                      |
| LOS GALLINAS SANITARY DISTRICT<br>MARIN BOAT HOUSE                                                                                                                                                                                               | SLT2O305196<br>SLT2O369259                                               | CLEANUP PROGRAM SITE<br>CLEANUP PROGRAM SITE                                     | OPEN - INACTIVE<br>COMPLETED - CASE CLOSED                                                                   |
| MARIN CLEANERS                                                                                                                                                                                                                                   |                                                                          | CLEANUP PROGRAM SITE                                                             | OPEN - REMEDIATION                                                                                           |
| MARIN COLOR SERVICE                                                                                                                                                                                                                              | T0604100067                                                              | LUST CLEANUP SITE                                                                | COMPLETED - CASE CLOSED                                                                                      |
| MARIN COUNTY CIVIC CENTER                                                                                                                                                                                                                        | T0604100068                                                              | LUST CLEANUP SITE                                                                | COMPLETED - CASE CLOSED                                                                                      |
| MARIN COUNTY CIVIC CENTER                                                                                                                                                                                                                        | T0604100330                                                              | LUST CLEANUP SITE                                                                | COMPLETED - CASE CLOSED                                                                                      |
| MARIN MANUFACTURING INC                                                                                                                                                                                                                          | T0604100193                                                              | LUST CLEANUP SITE                                                                | COMPLETED - CASE CLOSED                                                                                      |
| MARIN MAZDA                                                                                                                                                                                                                                      | T0604100244                                                              | LUST CLEANUP SITE                                                                | COMPLETED - CASE CLOSED                                                                                      |
| MARIN MAZDA AKA TRIPLE S TIRES                                                                                                                                                                                                                   | T0604100070                                                              | LUST CLEANUP SITE                                                                | COMPLETED - CASE CLOSED                                                                                      |
| MARIN SANITARY SERVICE                                                                                                                                                                                                                           | T0604100173                                                              | LUST CLEANUP SITE                                                                | COMPLETED - CASE CLOSED                                                                                      |
| MARIN SURPLUS MARIN OUTDOORS<br>MARIN/SONOMA MOSQUITO (FORMER)                                                                                                                                                                                   |                                                                          | LUST CLEANUP SITE<br>CLEANUP PROGRAM SITE                                        | COMPLETED - CASE CLOSED                                                                                      |
| MARIN/SONOMA MOSQUITO (FORMER)<br>MARINE CORPS RESERVE CENTER                                                                                                                                                                                    | SL18312732<br>T0604100072                                                | LUST CLEANUP PROGRAM SITE                                                        | OPEN - VERIFICATION MONITORING<br>COMPLETED - CASE CLOSED                                                    |
| MARINE CORPS RESERVE CENTER<br>MARINER DISTRIBUTING                                                                                                                                                                                              |                                                                          | LUST CLEANUP SITE                                                                | COMPLETED - CASE CLOSED<br>COMPLETED - CASE CLOSED                                                           |
| MARITIME REALITY                                                                                                                                                                                                                                 |                                                                          | LUST CLEANUP SITE                                                                | COMPLETED - CASE CLOSED                                                                                      |
| MARTINEZ ELECTRIC                                                                                                                                                                                                                                | T0604100261                                                              | LUST CLEANUP SITE                                                                | COMPLETED - CASE CLOSED                                                                                      |
| MCKESSON WATER PRODUCTS COMPANY                                                                                                                                                                                                                  | T0604100195                                                              | LUST CLEANUP SITE                                                                | COMPLETED - CASE CLOSED                                                                                      |
| MCLACHLIN PROPERTY                                                                                                                                                                                                                               | T0604100262                                                              | LUST CLEANUP SITE                                                                | COMPLETED - CASE CLOSED                                                                                      |
| MCPHAIL PUMP STATION                                                                                                                                                                                                                             | T0604100073                                                              | LUST CLEANUP SITE                                                                | COMPLETED - CASE CLOSED                                                                                      |
| MCPHAIL'S INC                                                                                                                                                                                                                                    |                                                                          | LUST CLEANUP SITE                                                                | COMPLETED - CASE CLOSED                                                                                      |
| MCPHAIL-SHAMROCK CONCRETE PLANT                                                                                                                                                                                                                  |                                                                          | CLEANUP PROGRAM SITE                                                             | COMPLETED - CASE CLOSED                                                                                      |
|                                                                                                                                                                                                                                                  |                                                                          | LUST CLEANUP SITE                                                                | COMPLETED - CASE CLOSED                                                                                      |
|                                                                                                                                                                                                                                                  | T0604100077                                                              | CLEANUP PROGRAM SITE                                                             | COMPLETED - CASE CLOSED                                                                                      |
| MIRACLE MILE PARTNERS                                                                                                                                                                                                                            |                                                                          |                                                                                  | COMPLETED - CASE CLOSED                                                                                      |
| MIRACLE MILE PARTNERS<br>MISSION SQUARE OFFICE BUILDING                                                                                                                                                                                          | T0604100078                                                              |                                                                                  |                                                                                                              |
| MECHANICS AUTOMOTIVE CARE<br>MIRACLE MILE PARTNERS<br>MISSION SQUARE OFFICE BUILDING<br>MOBIL<br>MONTERFY IMPORT COMPANY                                                                                                                         | T0604100078<br>T0604100158                                               | LUST CLEANUP SITE                                                                | COMPLETED - CASE CLOSED                                                                                      |
| MIRACLE MILE PARTNERS<br>MISSION SQUARE OFFICE BUILDING<br>MOBIL<br>MONTEREY IMPORT COMPANY                                                                                                                                                      | T0604100078<br>T0604100158<br>T0604100176                                | LUST CLEANUP SITE                                                                | COMPLETED - CASE CLOSED<br>COMPLETED - CASE CLOSED                                                           |
| MIRACLE MILE PARTNERS<br>MISSION SQUARE OFFICE BUILDING                                                                                                                                                                                          | T0604100078<br>T0604100158                                               | LUST CLEANUP SITE                                                                | COMPLETED - CASE CLOSED                                                                                      |
| MIRACLE MILE PARTNERS<br>MISSION SQUARE OFFICE BUILDING<br>MOBIL<br>MONTEREY IMPORT COMPANY<br>NICHELINI PROPERTY<br>NIKE BATTERY 93, SF (JO9CA094400) - AOI 1<br>5-112 ELECTRICAL POWER PLANT UST                                               | T0604100078<br>T0604100158<br>T0604100176<br>T0604100091                 | LUST CLEANUP SITE                                                                | COMPLETED - CASE CLOSED<br>COMPLETED - CASE CLOSED                                                           |
| MIRACLE MILE PARTNERS<br>MISSION SQUARE OFFICE BUILDING<br>MOBIL<br>MONTEREY IMPORT COMPANY<br>NICHELINI PROPERTY<br>NIKE BATTERY 93, SF (J09CA094400) - AOI 1<br>S-112 ELECTRICAL POWER PLANT UST<br>NIKE BATTERY 93, SF (J09CA094400) - AOI 10 | T0604100078<br>T0604100158<br>T0604100176<br>T0604100091<br>T10000006071 | LUST CLEANUP SITE<br>LUST CLEANUP SITE<br>LUST CLEANUP SITE<br>MILITARY UST SITE | COMPLETED - CASE CLOSED<br>COMPLETED - CASE CLOSED<br>COMPLETED - CASE CLOSED<br>OPEN - ELIGIBLE FOR CLOSURE |
| MIRACLE MILE PARTNERS<br>MISSION SQUARE OFFICE BUILDING<br>MOBIL<br>MONTEREY IMPORT COMPANY<br>NICHELINI PROPERTY<br>NIKE BATTERY 93, SF (JO9CA094400) - AOI 1<br>5-112 ELECTRICAL POWER PLANT UST                                               | T0604100078<br>T0604100158<br>T0604100176<br>T0604100091<br>T10000006071 | LUST CLEANUP SITE<br>LUST CLEANUP SITE<br>LUST CLEANUP SITE                      | COMPLETED - CASE CLOSED<br>COMPLETED - CASE CLOSED<br>COMPLETED - CASE CLOSED                                |