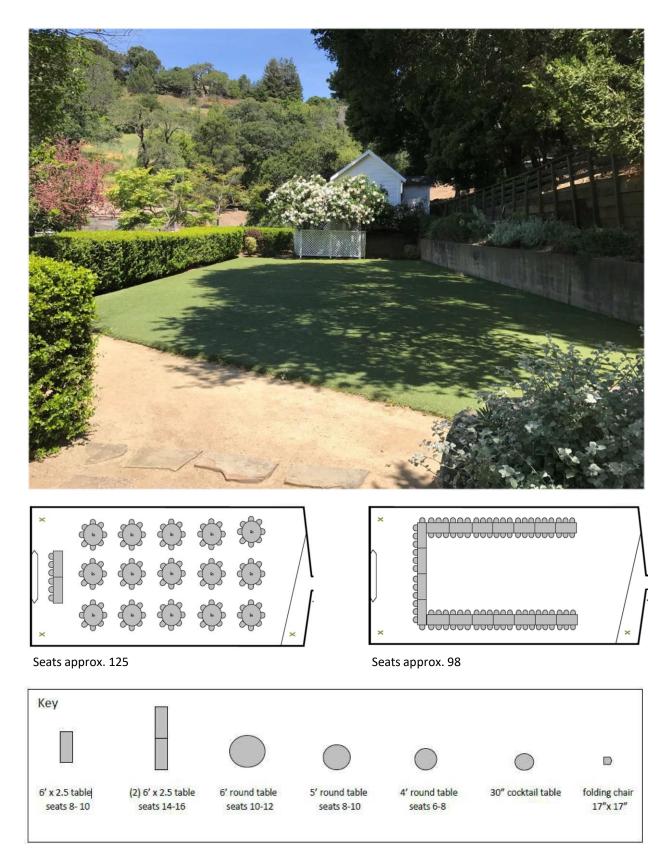

# **WEDDING LAWN**

Seats approx. 125

Seats approx. 78

**Note:** There is no built-in electricity on the Wedding Lawn. Electricity can be provided via extension cords from the Greenhouse. Suggested locations are indicated by **X**. Lamp posts or up lighting may be rented from a party equipment vendor.

**Note:** Falkirk provides rectangular tables. Round tables are coordinated by the renter through an outside vendor.

Seats approx. 72-90