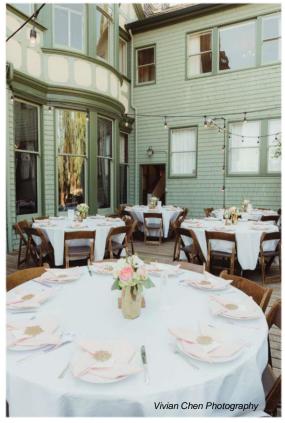

### **Outdoor Event Spaces**

Wedding Lawn: 72' x 30'

Rose Garden: Unusual Dimensions

Veranda: 36' x 18'

### **Property Map**

Falkirk has 3 outdoor spaces. Exclusive use of all three areas plus the lawn areas are included in the rental agreement.

Wedding Lawn: 72' x 30' Rose Garden: approx. 46' x 17'

Veranda: 36' x 18'