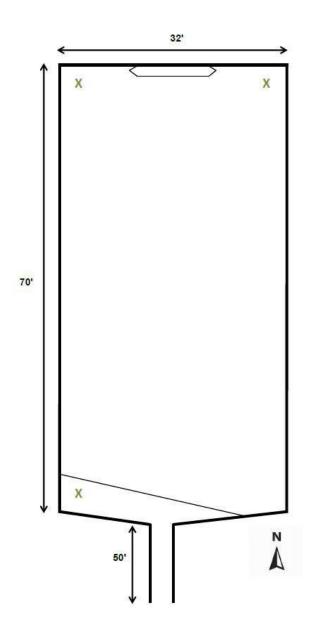

# **WEDDING LAWN**

Seats approx. 125

Seats approx. 78

**Note:** There is no built-in electricity on the Wedding Lawn. Electricity can be provided via extension cords from the Greenhouse. Suggested locations are indicated by **X**. Lamp posts or up lighting may be rented from a party equipment vendor.