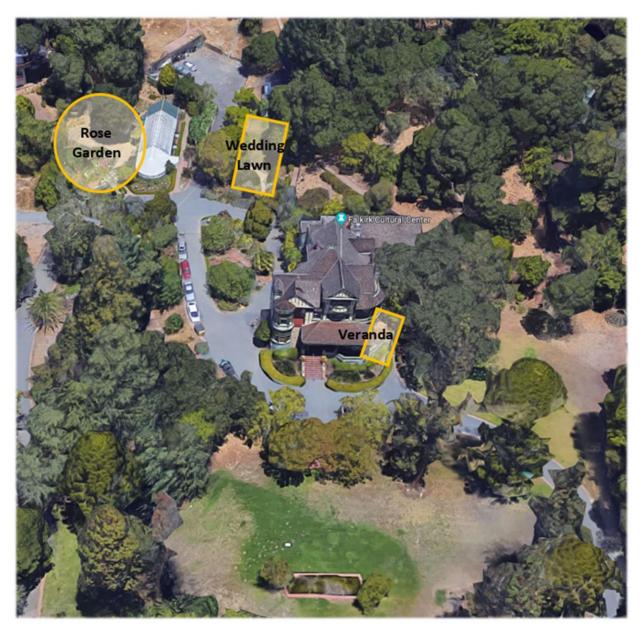

### **Property Map**

Falkirk has 3 outdoor spaces. Exclusive use of all three areas plus the lawn areas are included in the rental agreement.

Wedding Lawn: 72' x 30' Rose Garden: approx. 46' x 17'

Veranda: 36' x 18'

<u>Falkirk Staff Tip</u>: Renters may want to consider how spaces will be transitioned during the event program. For example, movingprovided or rented tables & chairs, what guests will do or where they will go during the transition time, etc. It is easy to want to use all spaces, but that often increases the cost to the renter in time, equipment and decorations.

### **Outdoor Event Spaces**

Wedding Lawn: 72' x 30'

Rose Garden: Unusual Dimensions

Veranda: 36' x 18'

Three Art Galleries on the Second Floor may be made available upon request and at the discretion of the exhibiting artists.

**Outdoor Spaces**: Wedding Lawn, Rose Garden, Veranda, and sloped lawn areas.