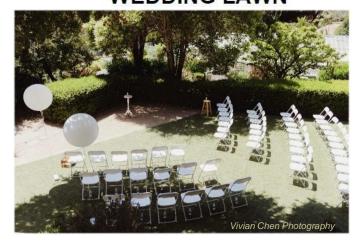

# **WEDDING LAWN**

Seats approx. 125

Seats approx. 78

**Note:** There is no built-in electricity on the Wedding Lawn. Electricity can be provided via extension cords from the Greenhouse. Suggested locations are indicated by **X**. Lamp posts or up lighting may be rented from a party equipment vendor.