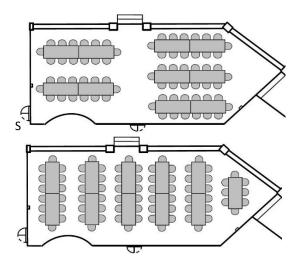

### 1. Event Space Included in Your Rental

First Floor: Parlor, Dining Room, Solarium, Kitchen, two restrooms, and outdoor Veranda

<u>Second Floor</u>: Wedding Suite (two rooms and a restroom for changing and preparations), Changing Room (one small room and restroom). Showers not available.

#### **Mansion Spaces**

Parlor: roughly 25'8" x 23' x 16' x 23' (see details in sample layout)

Veranda: 36' x 18' Side Porch: 30' x 6' Front Porch: 10' x 10' Dining Room 16'x19'