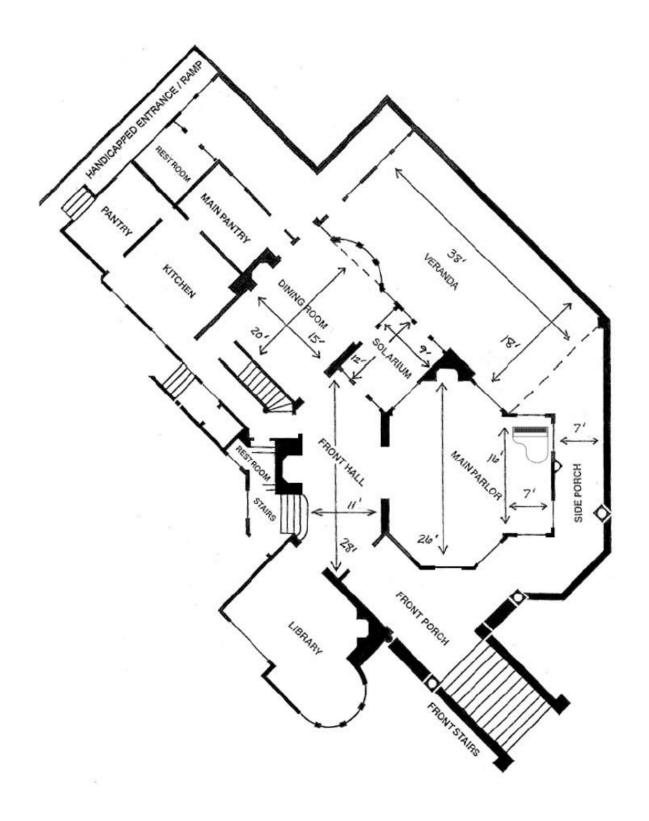

### 1. Event Space Included in Your Rental

First Floor: Parlor, Dining Room, Solarium, Kitchen, two restrooms, and outdoor Veranda

<u>Second Floor</u>: Wedding Suite (two rooms and a restroom for changing and preparations), Changing Room (one small room and restroom). Showers not available.

#### **Mansion Spaces**

Parlor: roughly 25'8" x 23' x 16' x 23' (see details in sample layout)

Veranda: 36' x 18' Side Porch: 30' x 6' Front Porch: 10' x 10' Dining Room 16'x19'

### 3. Furniture Included

• Chairs: (100) folding chairs, mahogany

• Rectangular Tables: (6) 6' x 2-1/2', brown; (8) 6' x 2-1/2', white; and (1) 5' x 2-1/2', brown

• Dining Room Table: 8' x 4'

Round Table (dining room): 52" diameter
Side Table (dining room): 62.5" x 20"
Foyer Table (entry hall): 51" x 26"
Bar Table (solarium): 6' x 2'

• Parlor Carpet: 12' 8-1/2" x 14' 7"