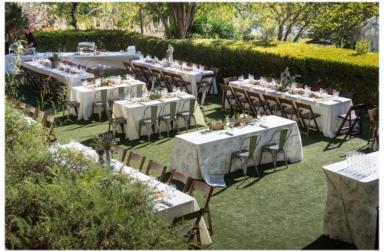

**Note:** Falkirk provides rectangular tables. Round tables are coordinated by the renter through an outside vendor.

Seats approx. 72-90