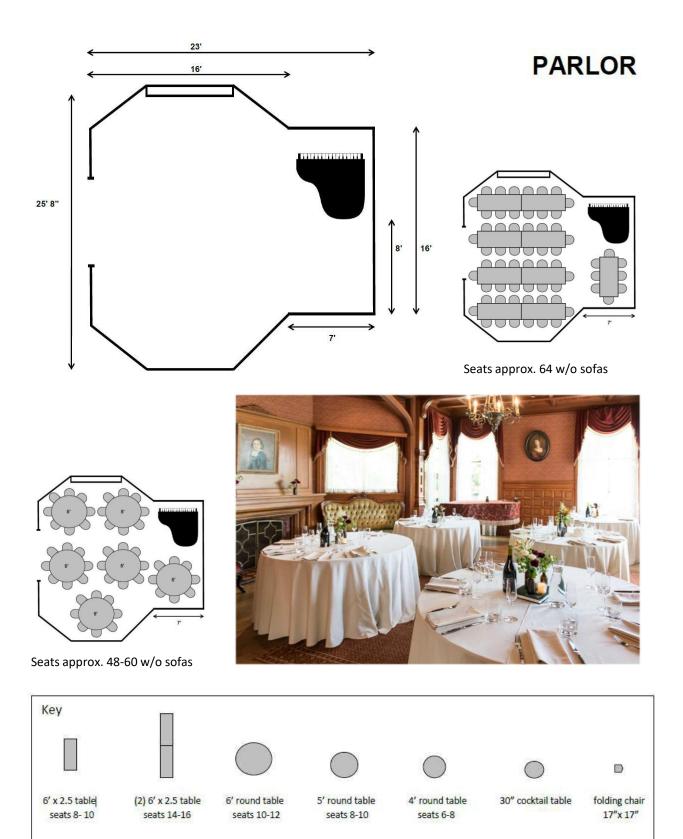

#### **Mansion Spaces**

Parlor: roughly 25'8" x 23' x 16' x 23' (see details in sample layout)

Veranda: 36' x 18' Side Porch: 30' x 6' Front Porch: 10' x 10' Dining Room 16'x19'

• Parlor Carpet: 12' 8-1/2" x 14' 7"

### 6. Guest Capacities

Falkirk can accommodate up to 125 guests for outdoor events and up to 100 indoors using the entire first floor (the parlor can seat roughly 50 people at tables and 70 theatre style). Please refer to the sample layouts included in this packet when planning seating capacities and any equipment or supplies you may rent from an outside vendor.