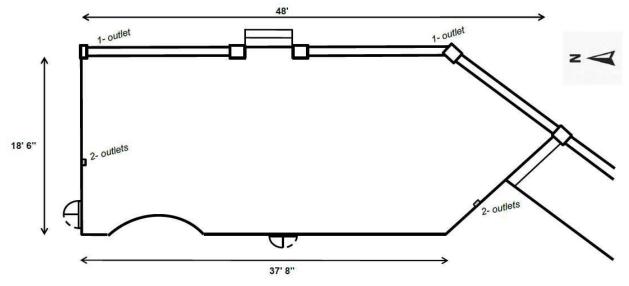

### **Outdoor Event Spaces**

Wedding Lawn: 72' x 30'

Rose Garden: Unusual Dimensions

Veranda: 36' x 18'

# **VERANDA**

**Note:** Falkirk provides rectangular tables. Round tables are coordinated by the renter through an outside vendor.

Guests and vendors may park along the right side of the driveway and in the back lot behind the greenhouse as long as a fire lane is accessible in case of emergency.