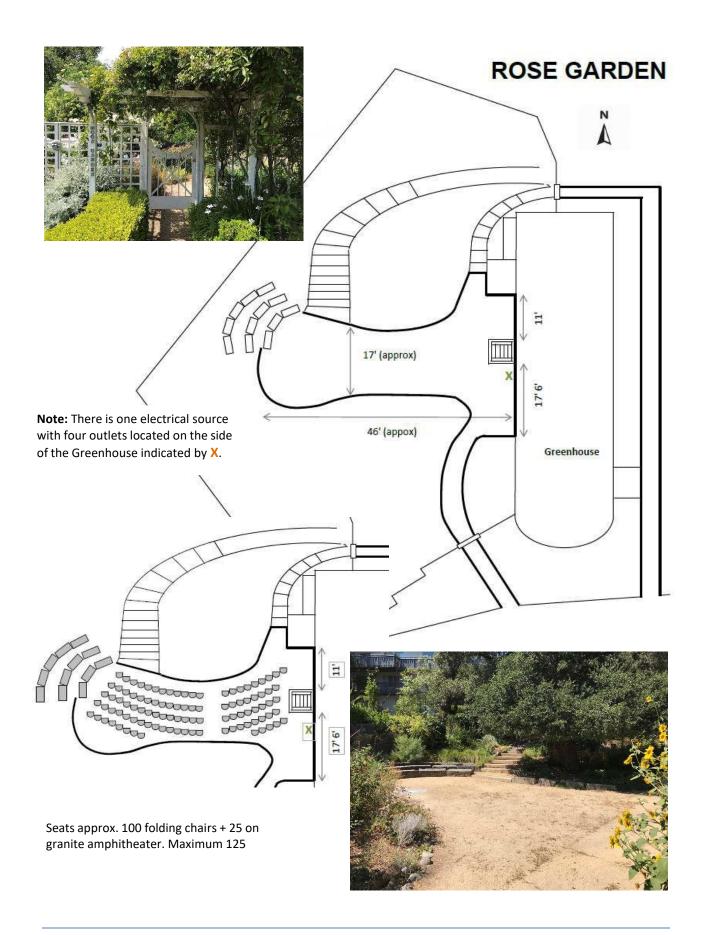

### **Property Map**

Falkirk has 3 outdoor spaces. Exclusive use of all three areas plus the lawn areas are included in the rental agreement.

Wedding Lawn: 72' x 30' Rose Garden: approx. 46' x 17'

Veranda: 36' x 18'

# **WEDDING LAWN**

Seats approx. 125

Seats approx. 78

**Note:** There is no built-in electricity on the Wedding Lawn. Electricity can be provided via extension cords from the Greenhouse. Suggested locations are indicated by **X**. Lamp posts or up lighting may be rented from a party equipment vendor.