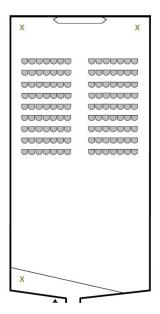

# **WEDDING LAWN**

Seats approx. 125

Seats approx. 78

**Note:** There is no built-in electricity on the Wedding Lawn. Electricity can be provided via extension cords from the Greenhouse. Suggested locations are indicated by **X**. Lamp posts or up lighting may be rented from a party equipment vendor.