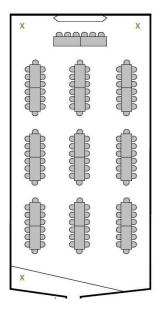

**Note:** Falkirk provides rectangular tables. Round tables are coordinated by the renter through an outside vendor.

Seats approx. 72-90