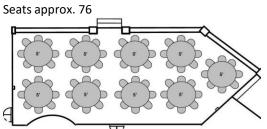

### 1. Event Space Included in Your Rental

First Floor: Parlor, Dining Room, Solarium, Kitchen, two restrooms, and outdoor Veranda

<u>Second Floor</u>: Wedding Suite (two rooms and a restroom for changing and preparations), Changing Room (one small room and restroom). Showers not available.

#### **Mansion Spaces**

Parlor: roughly 25'8" x 23' x 16' x 23' (see details in sample layout)

Veranda: 36' x 18' Side Porch: 30' x 6' Front Porch: 10' x 10' Dining Room 16'x19'