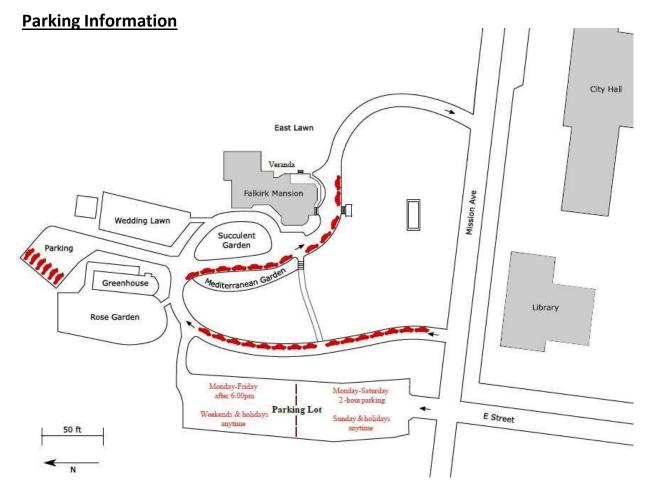

### 5. Parking

Renters are responsible for notifying their guests and vendors of parking restrictions around the Falkirk Cultural Center <u>prior to and on the day of the event</u>. Falkirk has no jurisdiction over parking enforcement and is not responsible for parking tickets. Parking maps and details available through the City's Parking Services Department: <a href="www.cityofsanrafael.org/departments/parking/">www.cityofsanrafael.org/departments/parking/</a>. <a href="www.cityofsanrafael.org/departments/parking/">Wote:</a> Parking restrictions for the parking lots located next to and across from Falkirk Cultural Center differ from weekdays to weekends, signs are posted.

# **VERANDA**

**Note:** Falkirk provides rectangular tables. Round tables are coordinated by the renter through an outside vendor.

Guests and vendors may park along the right side of the driveway and in the back lot behind the greenhouse as long as a fire lane is accessible in case of emergency.

**Note:** Falkirk Staff do not have any jurisdiction over parking violations in neighboring lots and streets. Please encourage guests to read signs carefully and consider parking alternatives through the City's Parking Services Department: <a href="https://www.cityofsanrafael.org/departments/parking/">www.cityofsanrafael.org/departments/parking/</a>