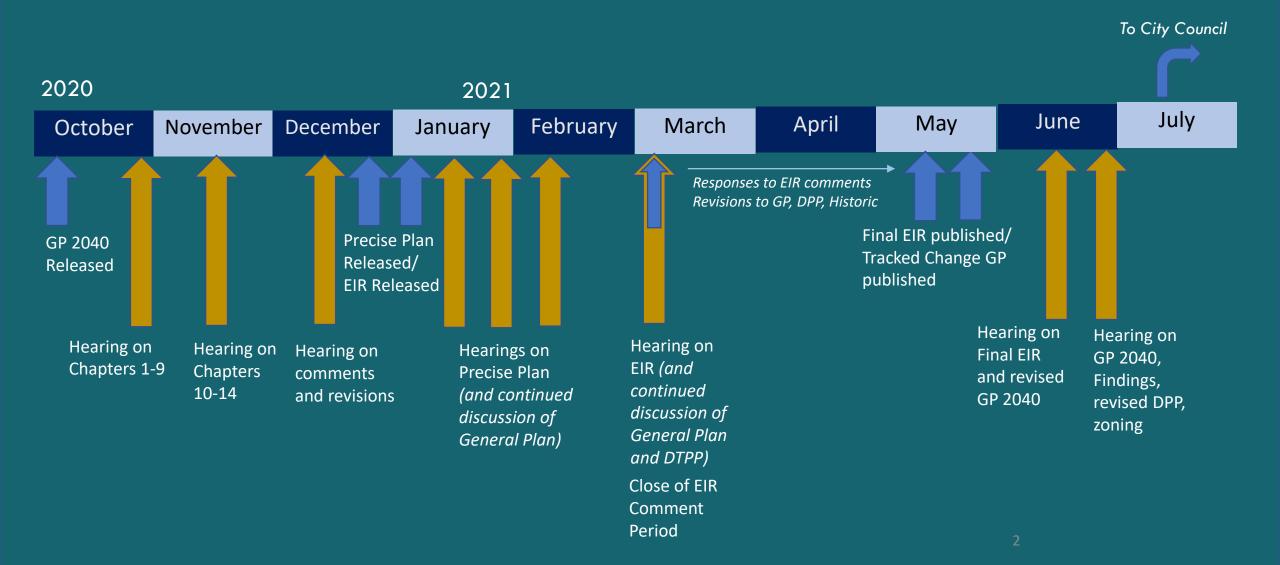

#### San Rafael General Plan 2040

San Rafael Planning Commission Public Hearing: June 29, 2021



## **Planning Commission Process**



## **Planning Commission Actions**

#### Recommend Approval of Final EIR

Commission affirms the adequacy of the CEQA document, including the responds to comments, and recommends its adoption by the City Council

(RESO 2021-02)

Recommend Approval of CEQA Findings and Statement of Overriding Considerations

Commission recommends findings regarding the benefits of the project and its significant, unavoidable impacts (RESO 2021-03) Recommend Approval of General Plan 2040

Commission finds General Plan 2040 to be in the public interest and recommends its adoption by the City Council

(RESO 2021-04)

**JUNE 29** 

Recommend Approval of Downtown Precise Plan

Commission finds the Downtown Precise Plan to be in the public interest and recommends its adoption by the City Council

(RESO 2021-05)