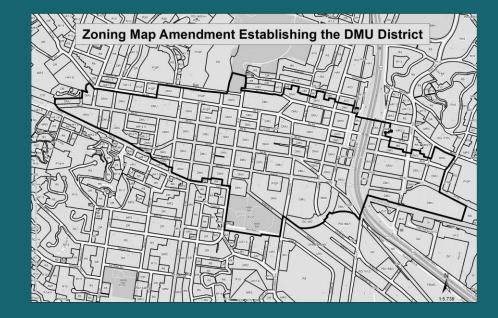

#### **Resolution 2021-06: Code Amendments**

- Resolution recommends Council adoption of Ordinances as follows:
  - Ordinance 2021-#: Amendments to San Rafael Municipal Code
    - A. Rescind references to Downtown Zones (to avoid internal conflicts, redundancy)
    - B. Adopt new DMU zone and Map
    - C. Adopt other Code changes to implement State law and local initiatives
  - Ordinance 2021-#: Adoption of Form Based Code

## **Rescinding References to Downtown Zones**

- Eliminate descriptions of 4SRC, HO, CSMU, 2/3MUE, 2/3MUW, WEV, 5/M R/O
- Rescind development standards and use tables for zones that will no longer exist
- Rescind height bonuses for "skywalks"
- Rescind Downtown height maps and bonus discussions
- Other editorial/ clerical changes to maintain internal consistency
- Add cross-references to DPP and new DMU zone (with map)