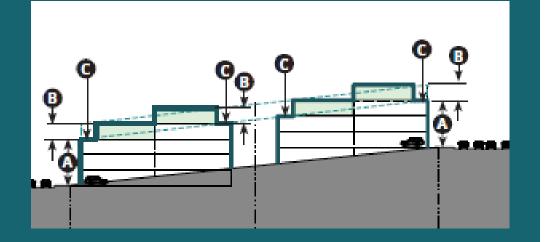

## Calculation of Height on Sloped Sites

#### Height Measurement on Sloped Sites

Applicability. All sites where average slope is greater than 6 percent or as determined by the Director.

Building height and height bonus is measured vertically from the existing grade to the highest top plate at any given point.

On sites with topography, additional height may be considered under SRMC Section 14.24.020.E

(B) Stepback Height as specified in the Zone Standards

B Allowed Height Bonus as specified in the Zone Standards

O Upper Story Setback as specified in the Zone Standards

Height measurement parallel to slope

Building profile

Bonus floors. Additional height obtained through the height bonus

Buildings on sloped sites are expected to step down across the site