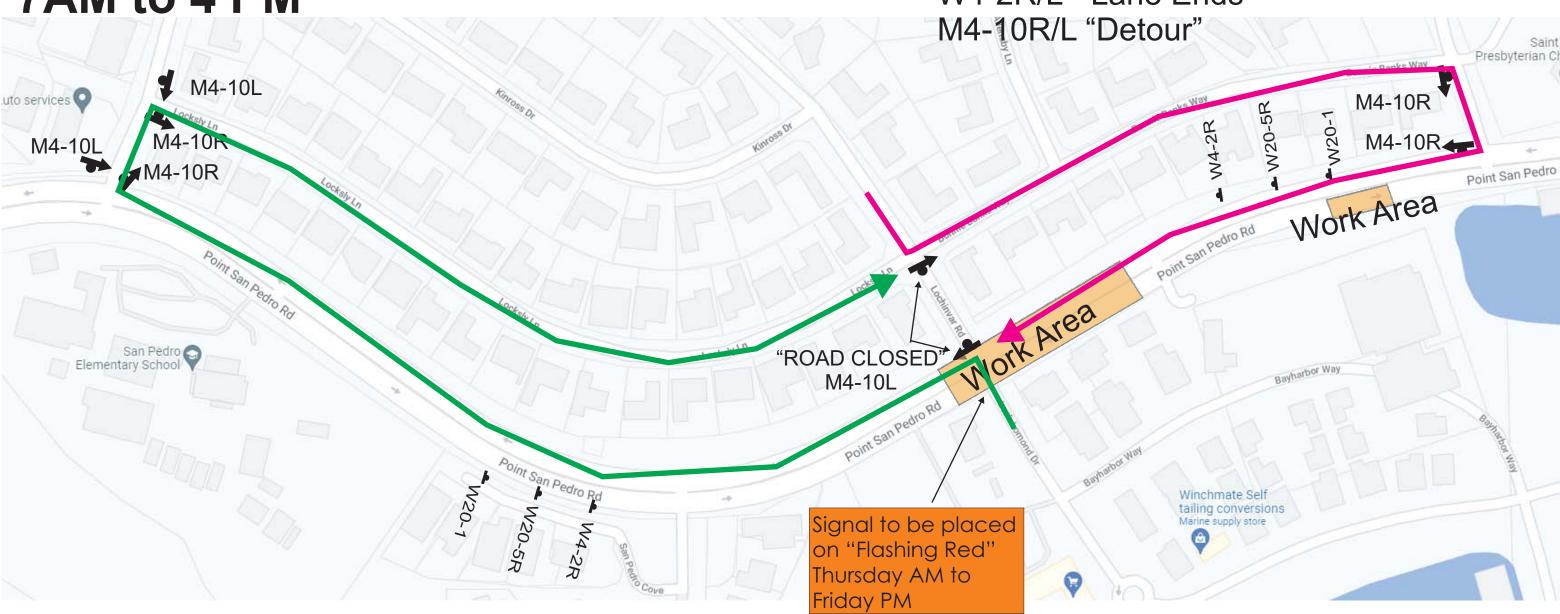

## DETOUR DURING WORK HOURS 7AM to 4 PM

W20-1 "Road Work Ahead"
W20-5R/L"Right/Left Lane Closed Ahead"
W4-2R/L "Lane Ends"

Sign Legend

Emergency Vehicles will have right of way @ all times

Access will be maintained for residents & pedestrians

"NO PARKING" signs will be posted min. 48 hours inadvance

SIGN AND CONE SPACING PER MUTCD STANDARDS TYP.

| <sup>owner</sup> City of San Rafael |                   |         |                      |         |
|-------------------------------------|-------------------|---------|----------------------|---------|
| Project Name                        | Point San Pedro ( | Overlay | Project Number       |         |
| Prime Contractor                    | Ghilotti Constru  | ıction  | Traffic Control Cont | tractor |
| 707-556-9145 Sheet Number           |                   | 1/5     | 9/27/21              | Date    |
| Prepared By ASL                     |                   |         |                      |         |