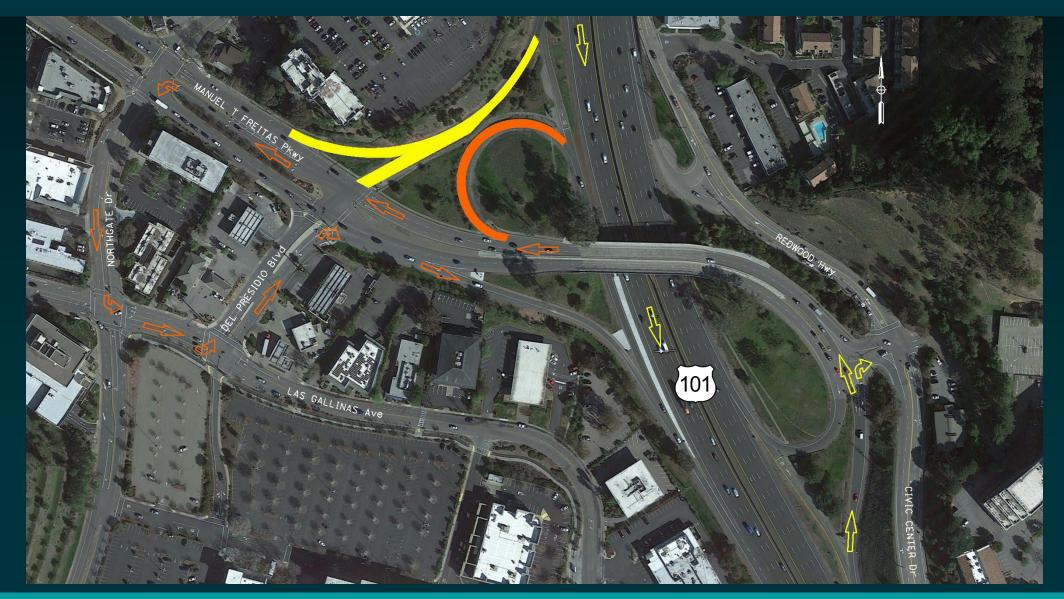

- Redwood Hwy and Civic Center Dr are STOP controlled
- Manuel Freitas Pkwy and NB Ramps are uncontrolled
- Bus stops within State R/W access via uncontrolled crossing of loop ramps
- Existing non-ADA compliant pedestrian facilities

# Existing Conditions Manuel T Freitas Parkway / US-101 Interchange

**Matthew Korve, PE** Task Order Manager

- Reconstruct sidewalks and curb ramps
- Add rest areas to bus stop access
- Add pedestrian refuge to N-S crosswalk
- Modify drainage systems
- Remove Staircase and uncontrolled crossing