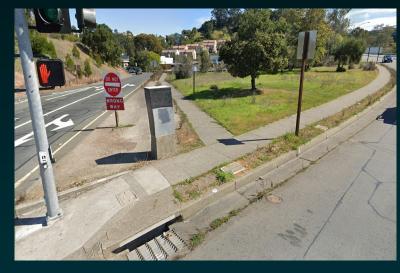

- Redwood Hwy and Civic Center Dr are STOP controlled
- Manuel Freitas Pkwy and NB Ramps are uncontrolled
- Bus stops within State R/W access via uncontrolled crossing of loop ramps
- Existing non-ADA compliant pedestrian facilities