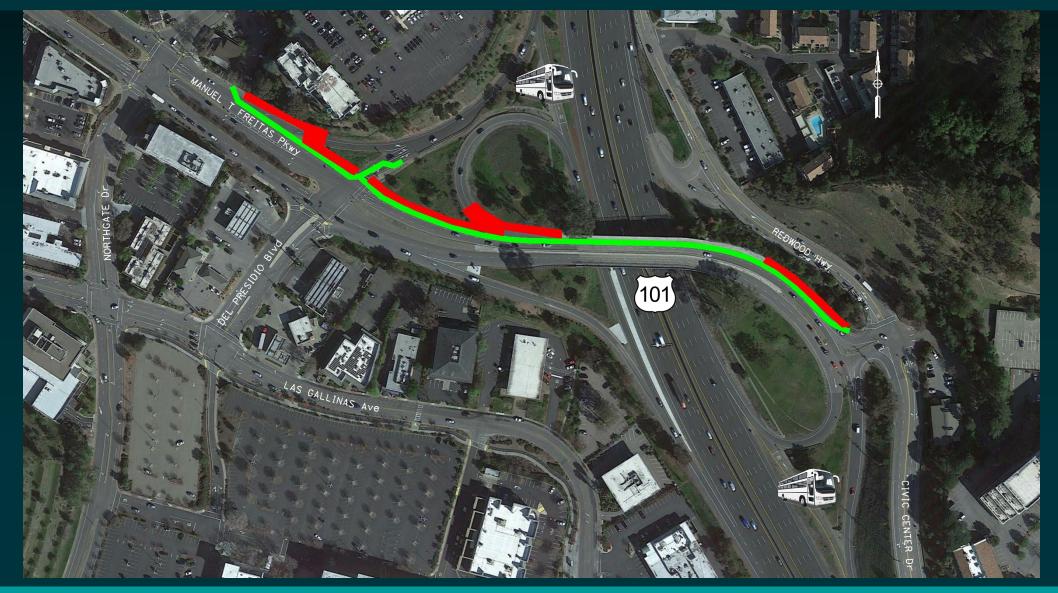

# Proposed Stage 2 Pedestrian Detour

**DURATION: 55** HOURS

#### **DETOURS:**

SB Off-ramp and Loop On-ramp Closed

Off-ramp Traffic Diverted to San Pedro IC

Loop On-ramp Traffic Diverted to Northgate

Pedestrians Routed via Shielded WB MFP Slow Lane