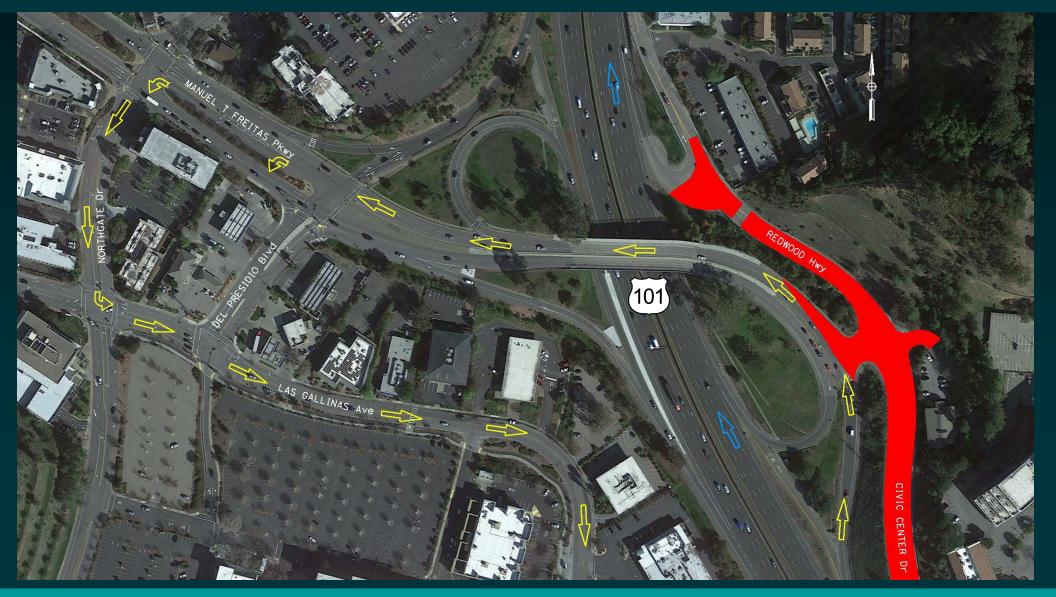

#### **DETOURS:**

No Vehicle Detours Pedestrians Routed via Shielded NB Redwood Hwy Slow Lane

# Proposed Stage 1 Pedestrian Detour

**DURATION: 55** HOURS