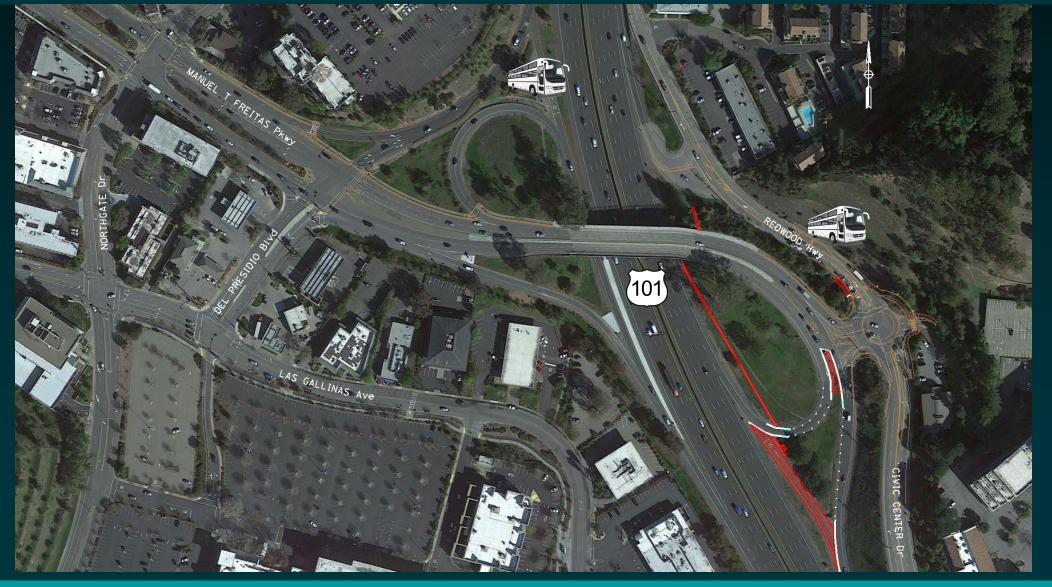

# Existing Conditions Manuel T Freitas Parkway / US-101 Interchange

**Matthew Korve, PE** Task Order Manager

- Reconstruct sidewalks and curb ramps
- Add rest areas to bus stop access
- Add pedestrian refuge to N-S crosswalk
- Modify drainage systems
- Remove Staircase and uncontrolled crossing

Proposed Improvements (East Side)
Manuel T Freitas Pkwy / Northbound Ramps / Redwood Hwy / Civic Center Dr

**Matthew Korve, PE** Task Order Manager

**DURATION: ~3 MONTHS** 