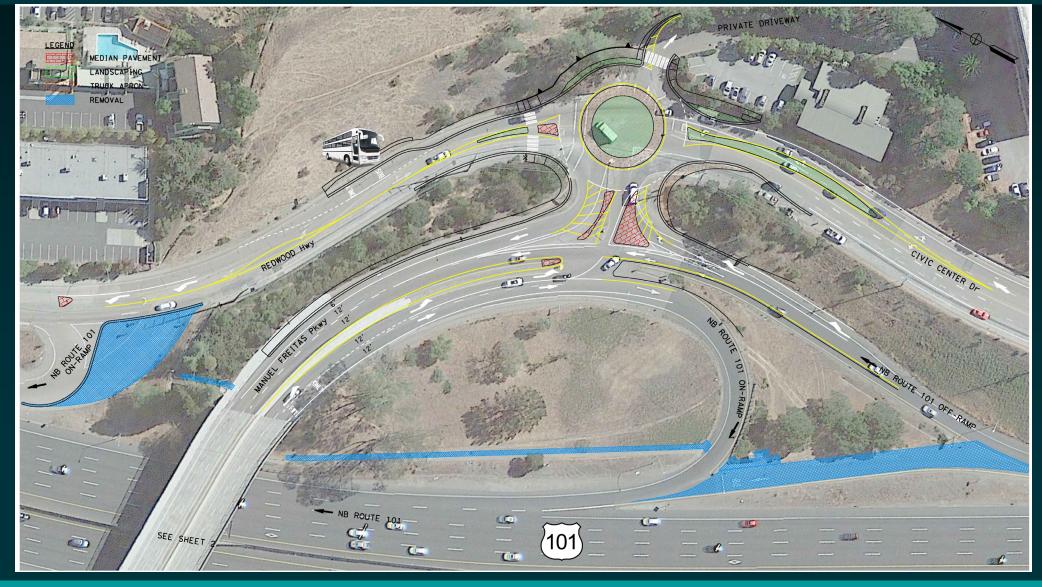

# Proposed Improvements (West Side) Manuel T Freitas Pkwy / Southbound Ramps

**Matthew Korve, PE** Task Order Manager

- Relocate bus stop to Redwood Hwy
- Remove Staircase and uncontrolled crossing
- Consolidate NB ramp entry
- Reconstruct sidewalks and curb ramps
- Construct retaining wall and roundabout
- Install Landscaping

Proposed Improvements (East Side)
Manuel T Freitas Pkwy / Northbound Ramps / Redwood Hwy / Civic Center Dr

**Matthew Korve, PE** Task Order Manager

**DURATION: ~3 MONTHS** 