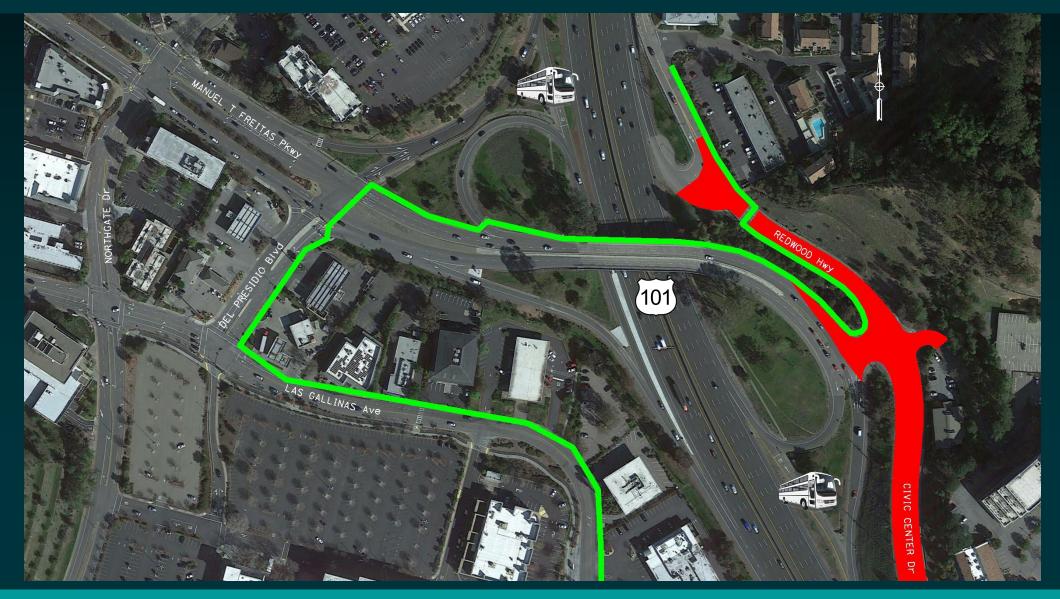

# Proposed Improvements (West Side) Manuel T Freitas Pkwy / Southbound Ramps

**Matthew Korve, PE** Task Order Manager

- Relocate bus stop to Redwood Hwy
- Remove Staircase and uncontrolled crossing
- Consolidate NB ramp entry
- Reconstruct sidewalks and curb ramps
- Construct retaining wall and roundabout
- Install Landscaping

Proposed Improvements (East Side)
Manuel T Freitas Pkwy / Northbound Ramps / Redwood Hwy / Civic Center Dr

**Matthew Korve, PE** Task Order Manager

**DURATION: ~3 MONTHS** 