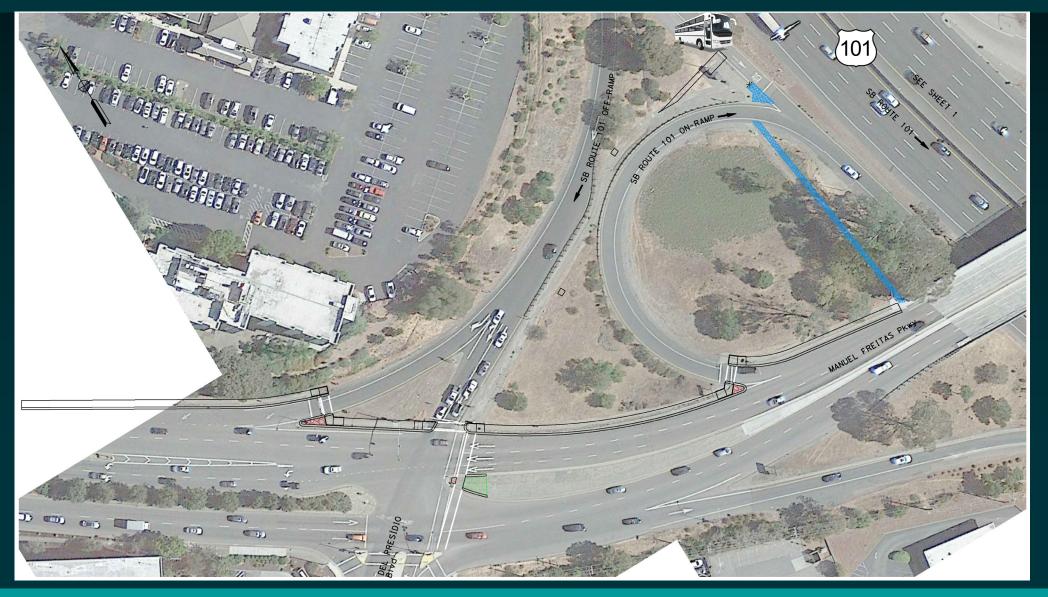

# Existing Conditions Manuel T Freitas Parkway / US-101 Interchange

**Matthew Korve, PE** Task Order Manager

- Reconstruct sidewalks and curb ramps
- Add rest areas to bus stop access
- Add pedestrian refuge to N-S crosswalk
- Modify drainage systems
- Remove Staircase and uncontrolled crossing

- Redwood Hwy and Civic Center Dr are STOP controlled
- Manuel Freitas Pkwy and NB Ramps are uncontrolled
- Bus stops within State R/W access via uncontrolled crossing of loop ramps
- Existing non-ADA compliant pedestrian facilities