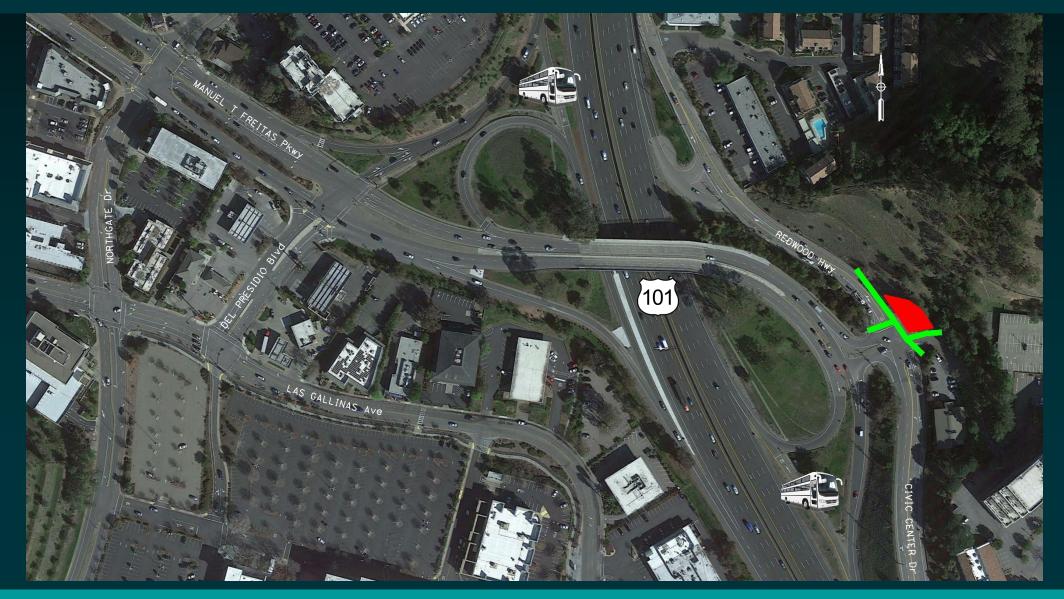

# Proposed Stage 1 Pedestrian Detour

**DURATION: 55** HOURS

#### **DETOURS:**

SB Off-ramp and Loop On-ramp Closed

Off-ramp Traffic Diverted to San Pedro IC

Loop On-ramp Traffic Diverted to Northgate

Pedestrians Routed via Shielded WB MFP Slow Lane