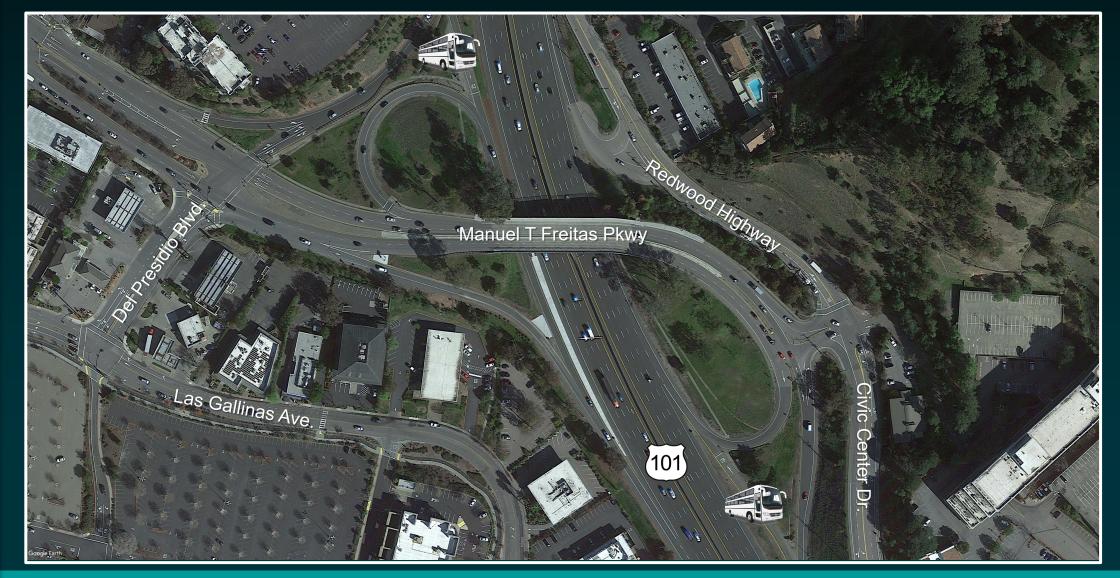

# Existing Conditions Manuel T Freitas Parkway / US-101 Interchange

**Matthew Korve, PE** Task Order Manager

- Reconstruct sidewalks and curb ramps
- Add rest areas to bus stop access
- Add pedestrian refuge to N-S crosswalk
- Modify drainage systems
- Remove Staircase and uncontrolled crossing

# Proposed Improvements (West Side) Manuel T Freitas Pkwy / Southbound Ramps

**Matthew Korve, PE** Task Order Manager

- Relocate bus stop to Redwood Hwy
- Remove Staircase and uncontrolled crossing
- Consolidate NB ramp entry
- Reconstruct sidewalks and curb ramps
- Construct retaining wall and roundabout
- Install Landscaping

Proposed Improvements (East Side)
Manuel T Freitas Pkwy / Northbound Ramps / Redwood Hwy / Civic Center Dr

**Matthew Korve, PE** Task Order Manager

**DURATION: ~3 MONTHS** 