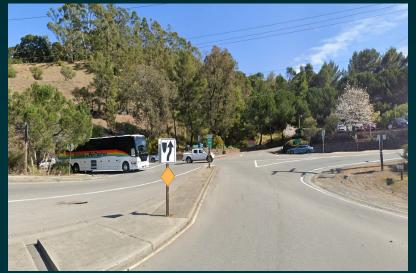

- Redwood Hwy and Civic Center Dr are STOP controlled
- Manuel Freitas Pkwy and NB Ramps are uncontrolled
- Bus stops within State R/W access via uncontrolled crossing of loop ramps
- Existing non-ADA compliant pedestrian facilities