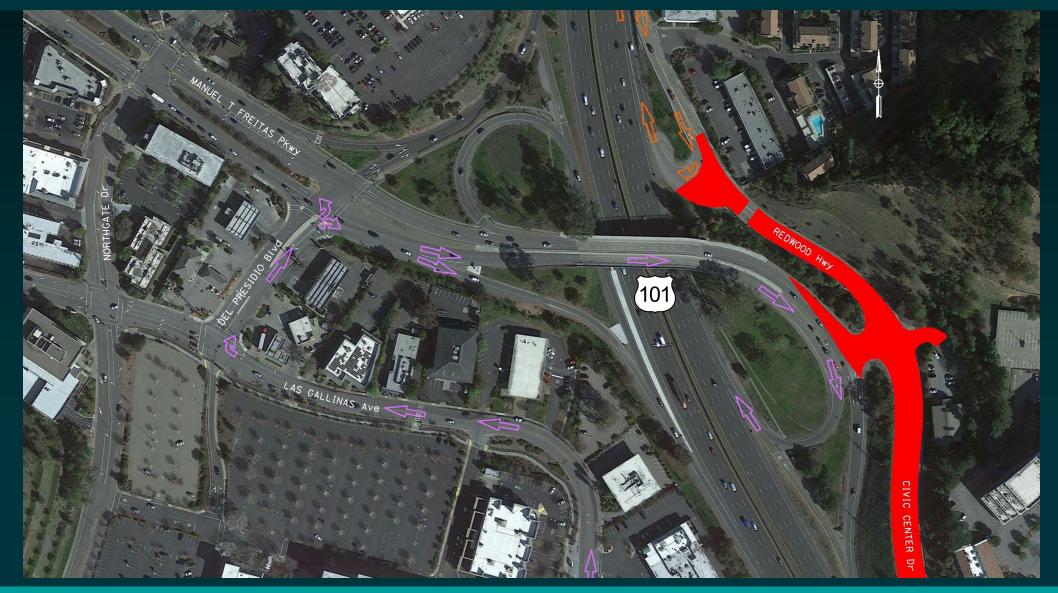

#### **DETOURS:**

SB Off-ramp and Loop On-ramp Closed

Off-ramp Traffic Diverted to San Pedro IC

Loop On-ramp Traffic Diverted to Northgate

Pedestrians Routed via Shielded WB MFP Slow Lane

# Proposed Stage 2 Pedestrian Detour

**DURATION: 55** HOURS