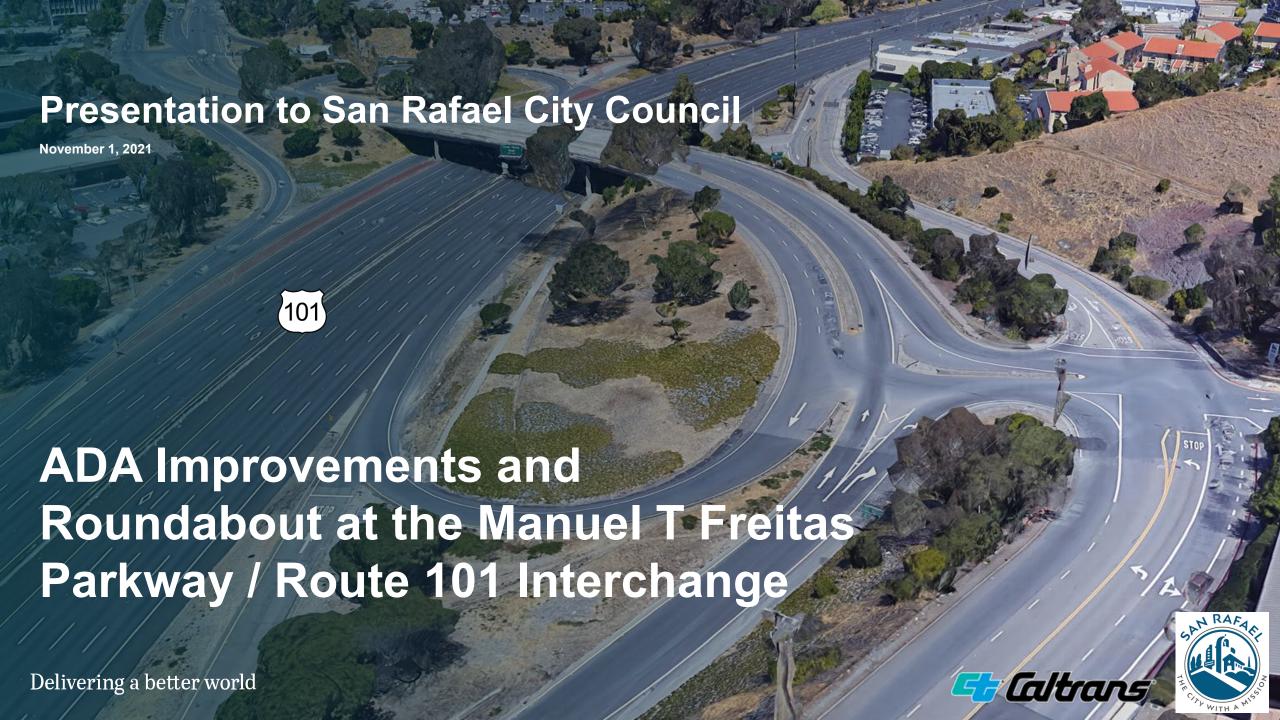

# Existing Conditions Manuel T Freitas Parkway / US-101 Interchange

**Matthew Korve, PE** Task Order Manager

- Reconstruct sidewalks and curb ramps
- Add rest areas to bus stop access
- Add pedestrian refuge to N-S crosswalk
- Modify drainage systems
- Remove Staircase and uncontrolled crossing