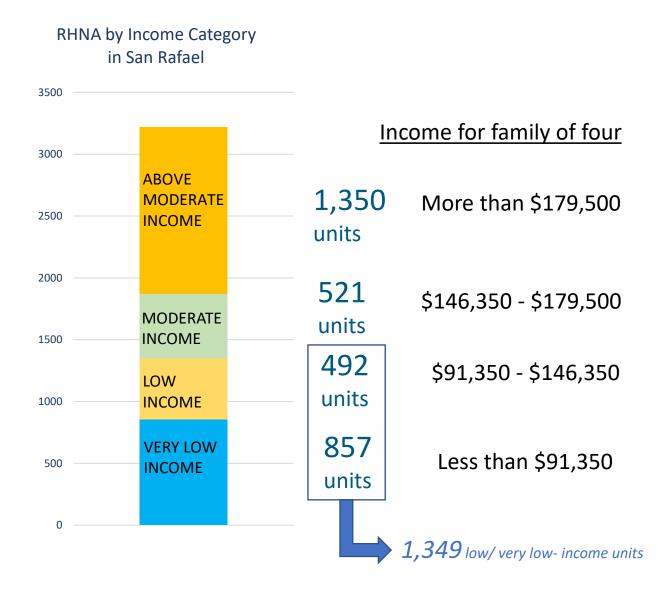

## LOCAL GOVERNMENTS

Must update their Housing Elements to show they can meet their assignments

Bay Area's 2023-2031 allocation: **441,176 units** 

San Rafael's 2023-2031 allocation: 3,220 units

# Assignment broken down by income group