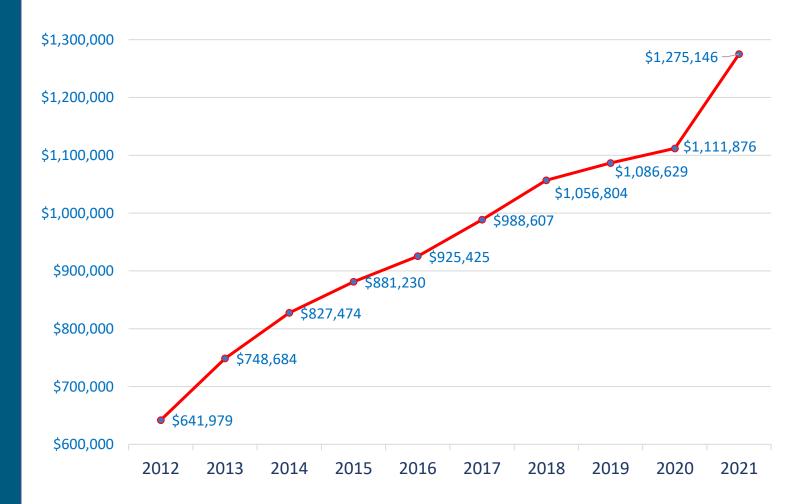

# Lack of supply means higher prices

The median price of a San Rafael home has <u>doubled</u> in the last nine years

Source: Zillow Home Value Index, 2021
Data is for June of each year

### MEDIAN HOME SALES PRICE IN SAN RAFAEL, 2012-2021