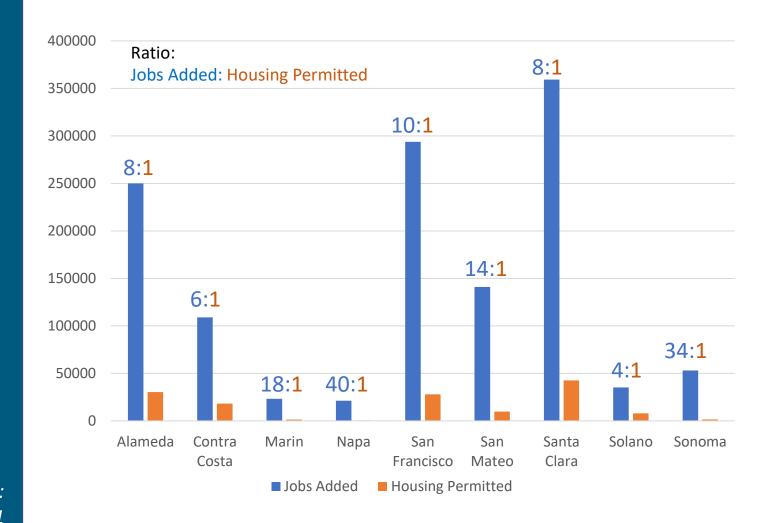

### Bay Area job growth has vastly outpaced housing growth

#### Job and Housing Growth by County, 2010-2019

Source: CA Regional Economic Analysis Project, 2021 State of California Dept of Finance, 2021