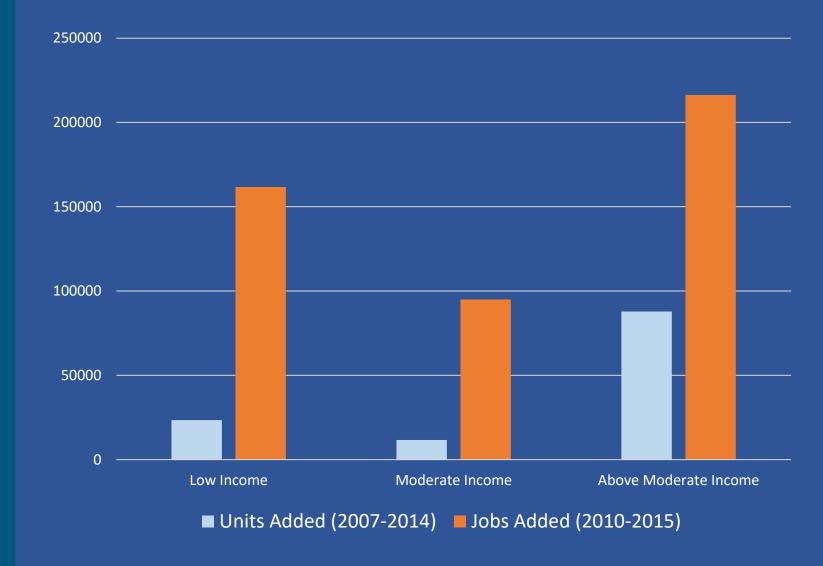

### Bay Area job growth has vastly outpaced housing growth

#### Job and Housing Growth by County, 2010-2019

Source: CA Regional Economic Analysis Project, 2021 State of California Dept of Finance, 2021

# It's not just a "tech boom"

Low-wage service industry jobs have been growing too

The gap between job growth and housing growth is greatest for low- and moderate- income workers

Job Growth vs Housing Production in the Bay Area, by income