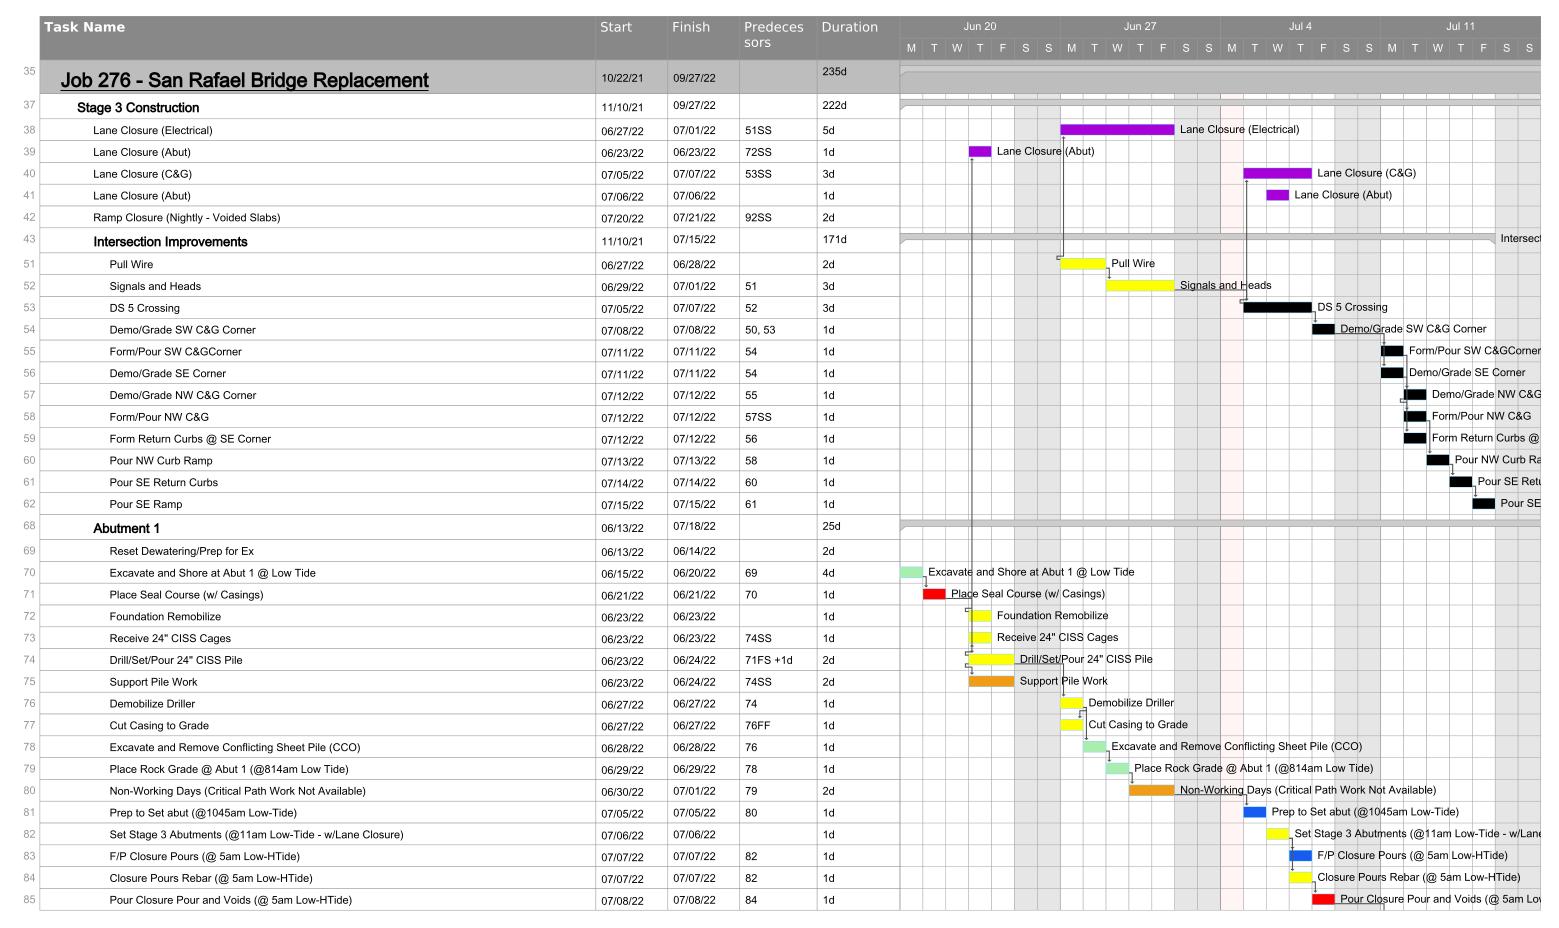

## **GNB Master Schedule**

Exported on June 21, 2022 3:20:49 PM PDT
Page 1 of 2

| Task Name |                                                     | Start    | rt Finish Predeces |      | Duration | Jun 20 |     |   |     | Jun 27 |     |   |     | Jul 4 |    |     | Jul 11 |             |             |     |
|-----------|-----------------------------------------------------|----------|--------------------|------|----------|--------|-----|---|-----|--------|-----|---|-----|-------|----|-----|--------|-------------|-------------|-----|
|           |                                                     |          |                    | sors |          | M T W  | T F | S | S M | TW     | T F | S | S M | ΓW    | TF | S S | М      | r W T       | F S         | S   |
| 86        | Strip Closure Pour (@ 5am Low-Tide)                 | 07/11/22 | 07/11/22           | 85   | 1d       |        |     |   |     |        |     |   |     |       |    |     | s      | trip Closur | e Pour (@ 5 | am  |
| 87        | Excavate Between Pier 2 and Abut 1 (@ 6am Low-Tide) | 07/12/22 | 07/14/22           | 86   | 3d       |        |     |   |     |        |     |   |     |       |    |     |        |             | Excavate    | Bet |
| 88        | Remove Water Exclusion (@Low-Tide)                  | 07/15/22 | 07/18/22           | 87   | 2d       |        |     |   |     |        |     |   |     |       |    |     |        |             | 1           |     |