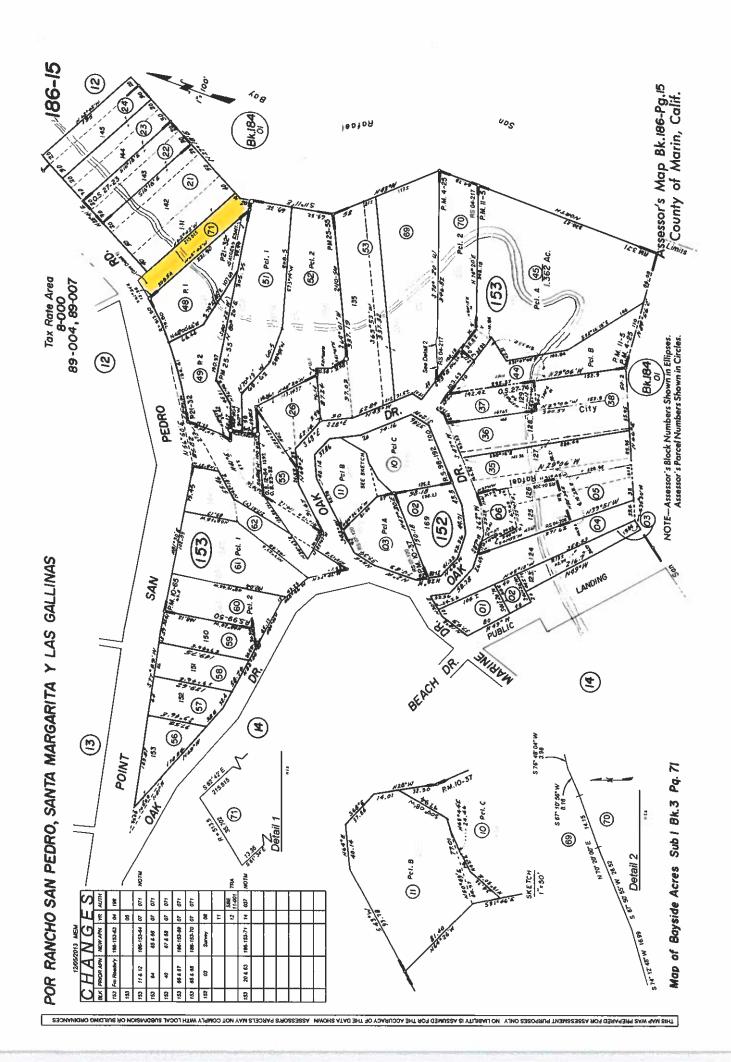

14 -1 County of Marin, C

> NOTE - Assessor's Block Numbers Shown in Ellipses. Assessor's Parcel Numbers Shown in Circles.

Colemans Addn. to San Rafael R.M. Bk. I, Pg. 39 Marina Highlands Unit No. I R.M. Bk. 5, Pg. 47 Map of Marina Court















NOTE – Assessor's Block Numbers Shown in Ellipses. Assessor's Parcel Numbers Shown in Circles.

County of Marin, Calif.

Assessor's Map Bk.16 -1

aal Unit One R.M. Bk.8-Pg.66 al Unit Two R.M. Bk.9-Pg.78







Unrec. Map of Hind Prop, Colemans Addn to San Rafael

NOTE - Assessor's Block Numbers Shown in Ellipses. Assessor's Parcel Numbers Shown in Circles.

9

THE MAY MARE PREPARED FOR ASSESSMENT PURPOSES ONLY NO LABILITY IS ASSUMED FOR THE LATA SHOWN, ASSESSOR'S PARTELE MAY NOT COMPLY SUBJOANSION OR BUILDING GROWNANCES.











1.1

(







ç









### APPENDIX B-2

City of San Rafael

Pt. San Pedro Road Median Landscaping Assessment District

Assessor's Parcel Maps of the Village and Loch Lomond Marina

a re-subdivision of

Assessment Nos. 545, 546, 547, 548, 549 and 2629

3K184 Assessor's Map Bk. 16 - Pg. 07 16-07 CITY OF SAN RAFAEL County of Marin, Calif. P9'299 N 88- 20- 24" W Limits 21-5102 WEN 210 8 8 \$ 2 MEW APW YR 02 thru 07 - 016-070-08 rd 076-070-08 GS 73mu 22 016-070-11 016-340-01 BY12/2015 MEW 186-147-10 016-070-07 WE ANDER BAY Tax Rate Area 8-000 Bk. 186 NOTE – Assessor's Block Numbers Shown in Ellipses. Assessor's Parcel Numbers Shown in Circles. Or 10.69 Ac. EAST [N88"50'54"] SEC.36 TWP 2 N, R6W SEC. I, TWP IN., RSW RAFAEL Bk.186 **(** ALL JOY Road \*\*\* OR. L. R. 24.50 L. 38.48 2. N 66" 24" Of E 10.