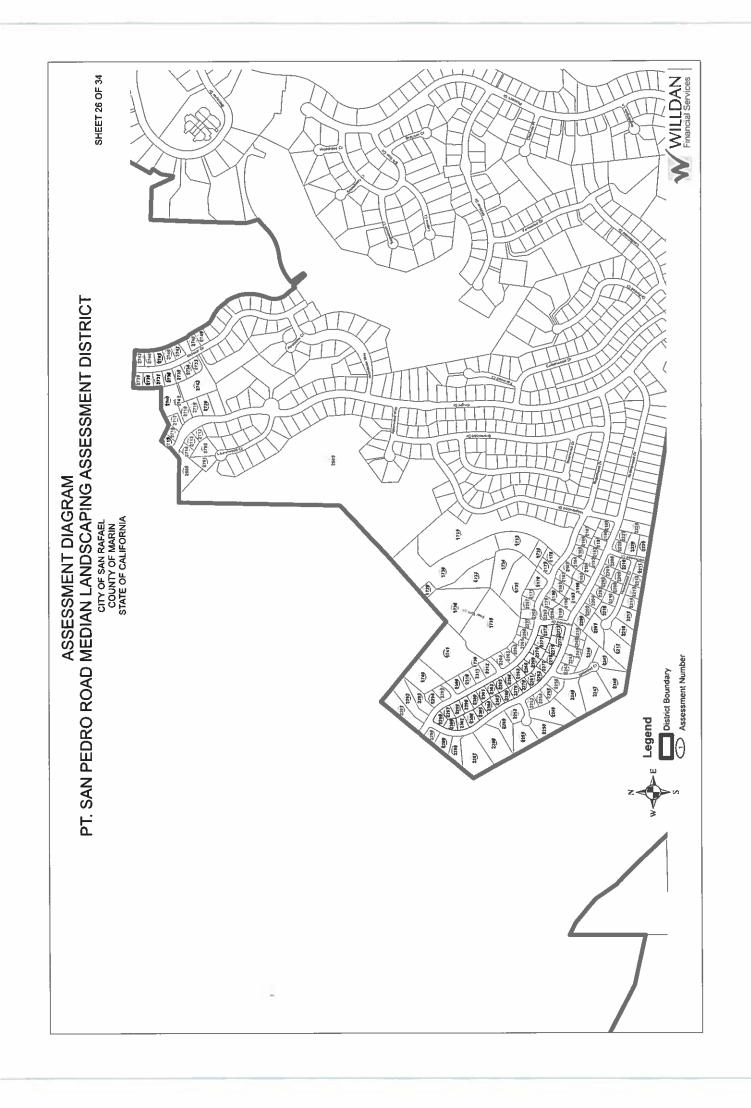

#### i. Point San Pedro Road Median Landscaping Assessment District

Point San Pedro Road Median Landscaping Assessment District Annual Assessment FY 2023-24 (PW)

- i. Resolution Directing Filing of Engineer's Annual Report FY 2023-24
- ii. Resolution Approving Engineer's Annual Report FY 2023-24
- iii. Resolution of Intention to Order Improvements and Setting a Public Hearing on the Annual Assessment for the City Council Meeting of July 17, 2023