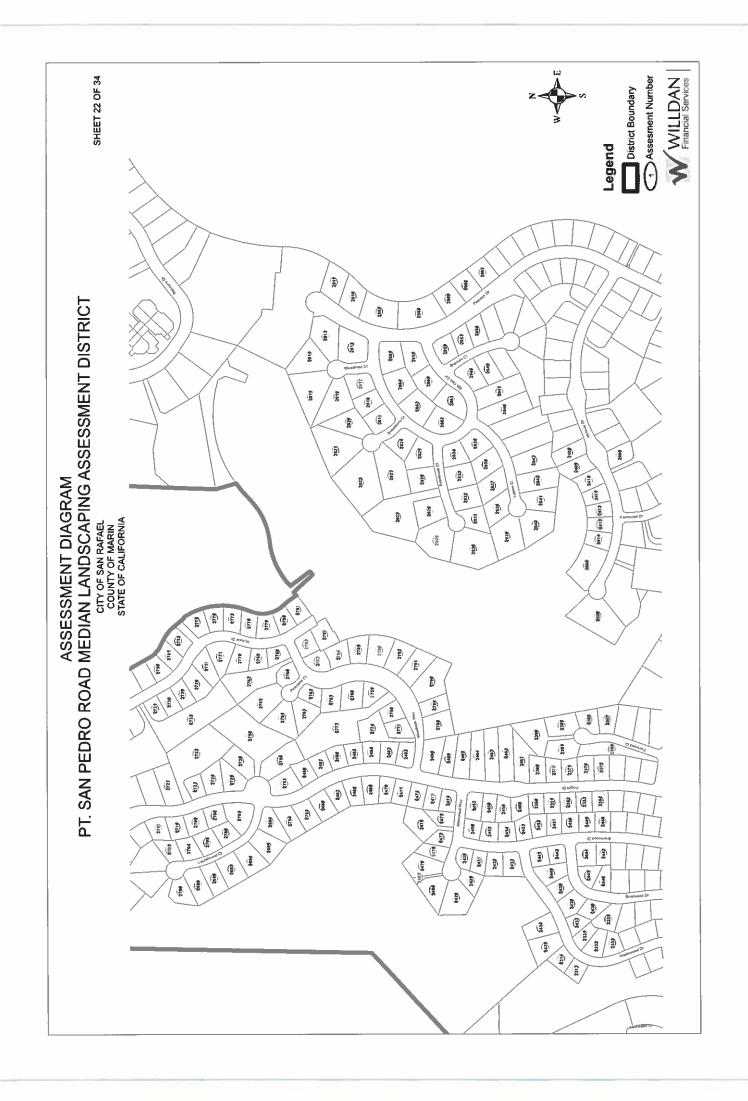

#### i. Point San Pedro Road Median Landscaping Assessment District

Point San Pedro Road Median Landscaping Assessment District Annual Assessment FY 2023-24 (PW)

- i. Resolution Directing Filing of Engineer's Annual Report FY 2023-24
- ii. Resolution Approving Engineer's Annual Report FY 2023-24
- iii. Resolution of Intention to Order Improvements and Setting a Public Hearing on the Annual Assessment for the City Council Meeting of July 17, 2023