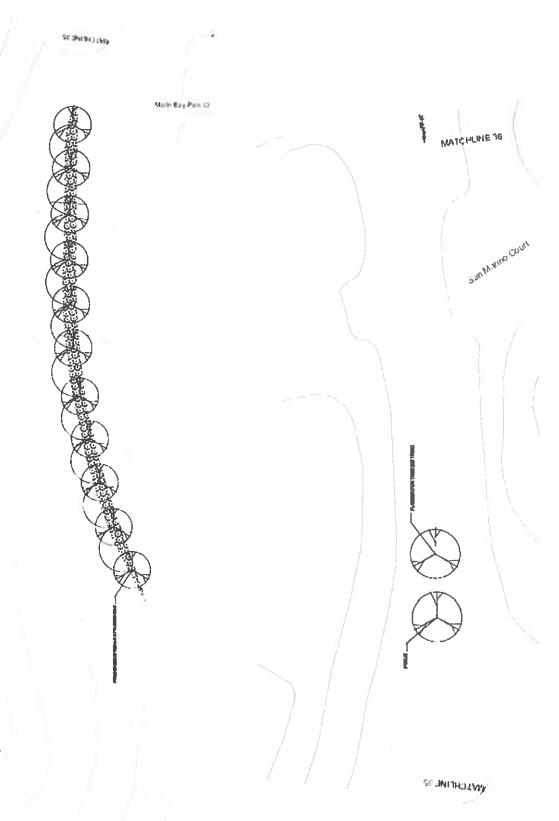

#### ANALYSIS:

The City has used RMRA funds for several road projects in the past several years including Lincoln Ave Curb Ramps, Smith Ranch Road Resurfacing, Merrydale Promenade, and Francisco Blvd East Resurfacing. More recently, the City spent approximately \$1.5 million of RMRA funds on the Third Street Rehabilitation project in FY 2022-23. Remaining funds from prior years are rolled over to the following fiscal year and reallocated to eligible projects as defined by the state guidelines.

- Center St Rehabilitation
- Lincoln Ave Rehabilitation
- Fourth St/Second St at Miracle Mile & W Crescent
- B St Culvert Replacement

See Attachment 1 for descriptions and details for the proposed FY 2023-24 RMRA projects list.