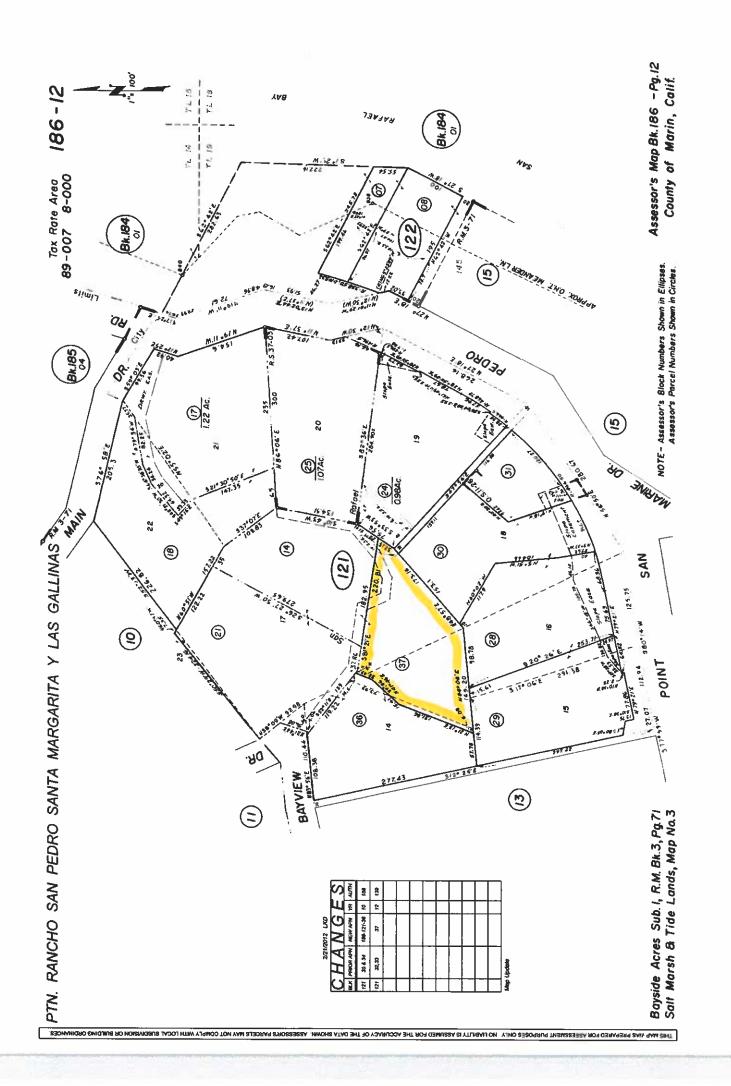

s Map Bk. 14 -1 County of Marin, C

> NOTE - Assessor's Block Numbers Shown in Ellipses. Assessor's Parcel Numbers Shown in Circles.

Colemans Addn. to San Rafael R.M. Bk. I, Pg. 39 Marina Highlands Unit No. I R.M. Bk. 5, Pg. 47 Map of Marina Court















NOTE – Assessor's Block Numbers Shown in Ellipses. Assessor's Parcel Numbers Shown in Circles.

County of Marin, Calif.

Assessor's Map Bk.16 -1

aal Unit One R.M. Bk.8-Pg.66 al Unit Two R.M. Bk.9-Pg.78







Unrec. Map of Hind Prop, Colemans Addn to San Rafael

NOTE - Assessor's Block Numbers Shown in Ellipses. Assessor's Parcel Numbers Shown in Circles.

9

THE MAY MARE PREPARED FOR ASSESSMENT PURPOSES ONLY NO LABILITY IS ASSUMED FOR THE LATA SHOWN, ASSESSOR'S PARTELE MAY NOT COMPLY SUBJOANSION OR BUILDING GROWNANCES.











1.1

(







ç









### APPENDIX B-2

City of San Rafael

Pt. San Pedro Road Median Landscaping Assessment District

Assessor's Parcel Maps of the Village and Loch Lomond Marina

a re-subdivision of

Assessment Nos. 545, 546, 547, 548, 549 and 2629

3K184 Assessor's Map Bk. 16 - Pg. 07 16-07 CITY OF SAN RAFAEL County of Marin, Calif. P9'299 N 88- 20- 24" W Limits 21-5102 WEN 210 8 8 \$ 2 MEW APW YR 02 thru 07 - 016-070-08 rd 076-070-08 GS 73mu 22 016-070-11 016-340-01 BY12/2015 MEW 186-147-10 016-070-07 WE ANDER BAY Tax Rate Area 8-000 Bk. 186 NOTE – Assessor's Block Numbers Shown in Ellipses. Assessor's Parcel Numbers Shown in Circles. Or 10.69 Ac. EAST [N88"50'54"] SEC.36 TWP 2 N, R6W SEC. I, TWP IN., RSW RAFAEL Bk.186 **(** ALL JOY Road \*\*\* OR. L. R. 24.50 L. 38.48 2. N 66" 24