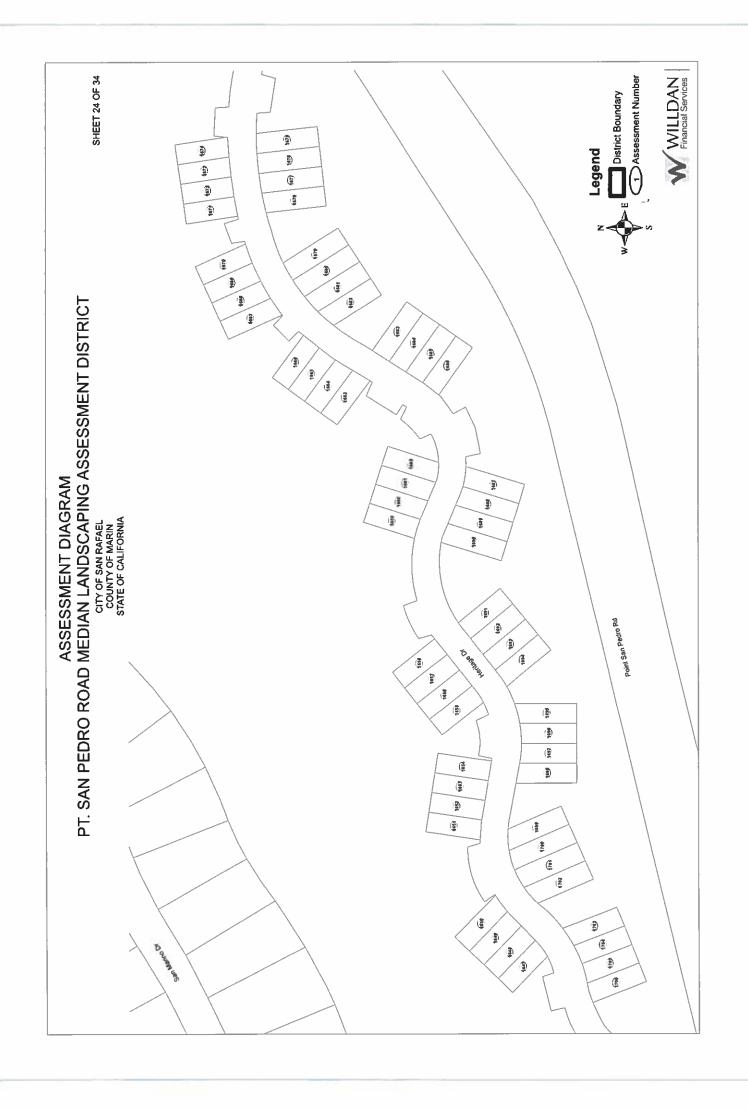

#### i. Point San Pedro Road Median Landscaping Assessment District

Point San Pedro Road Median Landscaping Assessment District Annual Assessment FY 2023-24 (PW)

- i. Resolution Directing Filing of Engineer's Annual Report FY 2023-24
- ii. Resolution Approving Engineer's Annual Report FY 2023-24
- iii. Resolution of Intention to Order Improvements and Setting a Public Hearing on the Annual Assessment for the City Council Meeting of July 17, 2023