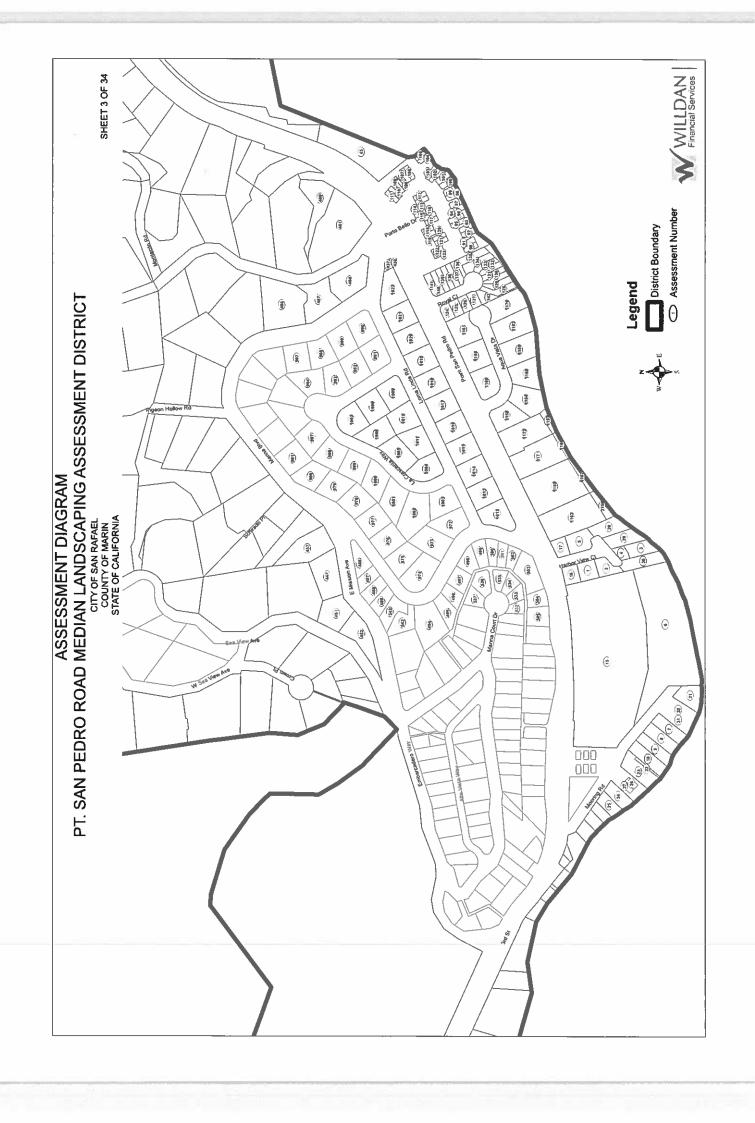

#### i. Point San Pedro Road Median Landscaping Assessment District

Point San Pedro Road Median Landscaping Assessment District Annual Assessment FY 2023-24 (PW)

- i. Resolution Directing Filing of Engineer's Annual Report FY 2023-24
- ii. Resolution Approving Engineer's Annual Report FY 2023-24
- iii. Resolution of Intention to Order Improvements and Setting a Public Hearing on the Annual Assessment for the City Council Meeting of July 17, 2023

  Recommended Action Adopt Resolutions