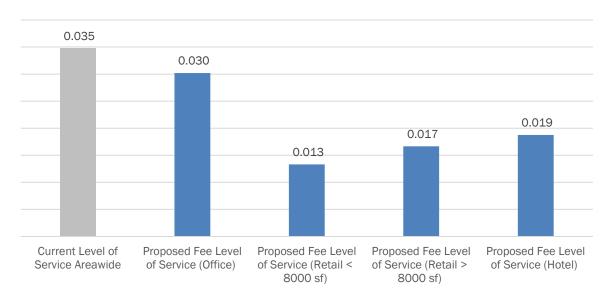

| 0.031              | 0.030       | 0.013                                  | 0.013                | 0.017                            | 0.010   | 0.019    |
| Sausalito             | 0.011                                                      | -                  | 0.030       | -                                      | 0.013                | 0.017                            | -       | 0.019    |
| Unincorporated County | 0.057                                                      | 0.022              | 0.030       | 0.009                                  | 0.013                | 0.017                            | 0.011   | 0.019    |

Source: Strategic Economics, 2022.

FIGURE 32: CURRENT LEVEL OF SERVICE ACROSS ALL JURISDICTIONS AND LEVEL OF SERVICE OF PROPOSED FEES



Source: Strategic Economics, 2022.

FIGURE 33: AFFORDABILITY GAP IN MARIN COUNTY FOR VERY LOW, LOW, AND MODERATE INCOME HOUSEHOLDS, 2002 AND 2020



Source: David Paul Rosen and Associates, 2002; Strategic Economics, 2020.

FIGURE 34: REGIONAL HOUSING NEED ALLOCATIONS FOR VERY LOW, LOW, AND MODERATE INCOME HOUSEHOLDS, FIFTH AND SIXTH CYCLES



Source: Department of Housing and Community Development, 2022; Strategic Economics, 2022.

# **Data Tables: Occupational Wage by Land Use Prototype**

Figures 35-37 provide the full detail of the occupations associated with each land use, and their respective average wages. As a part of Step 4, this data is used to calculate the weighted average wage for each land use prototype (Figure 7).

FIGURE 35. OCCUPATION MIX AND AVERAGE WAGES FOR OFFICE/MED