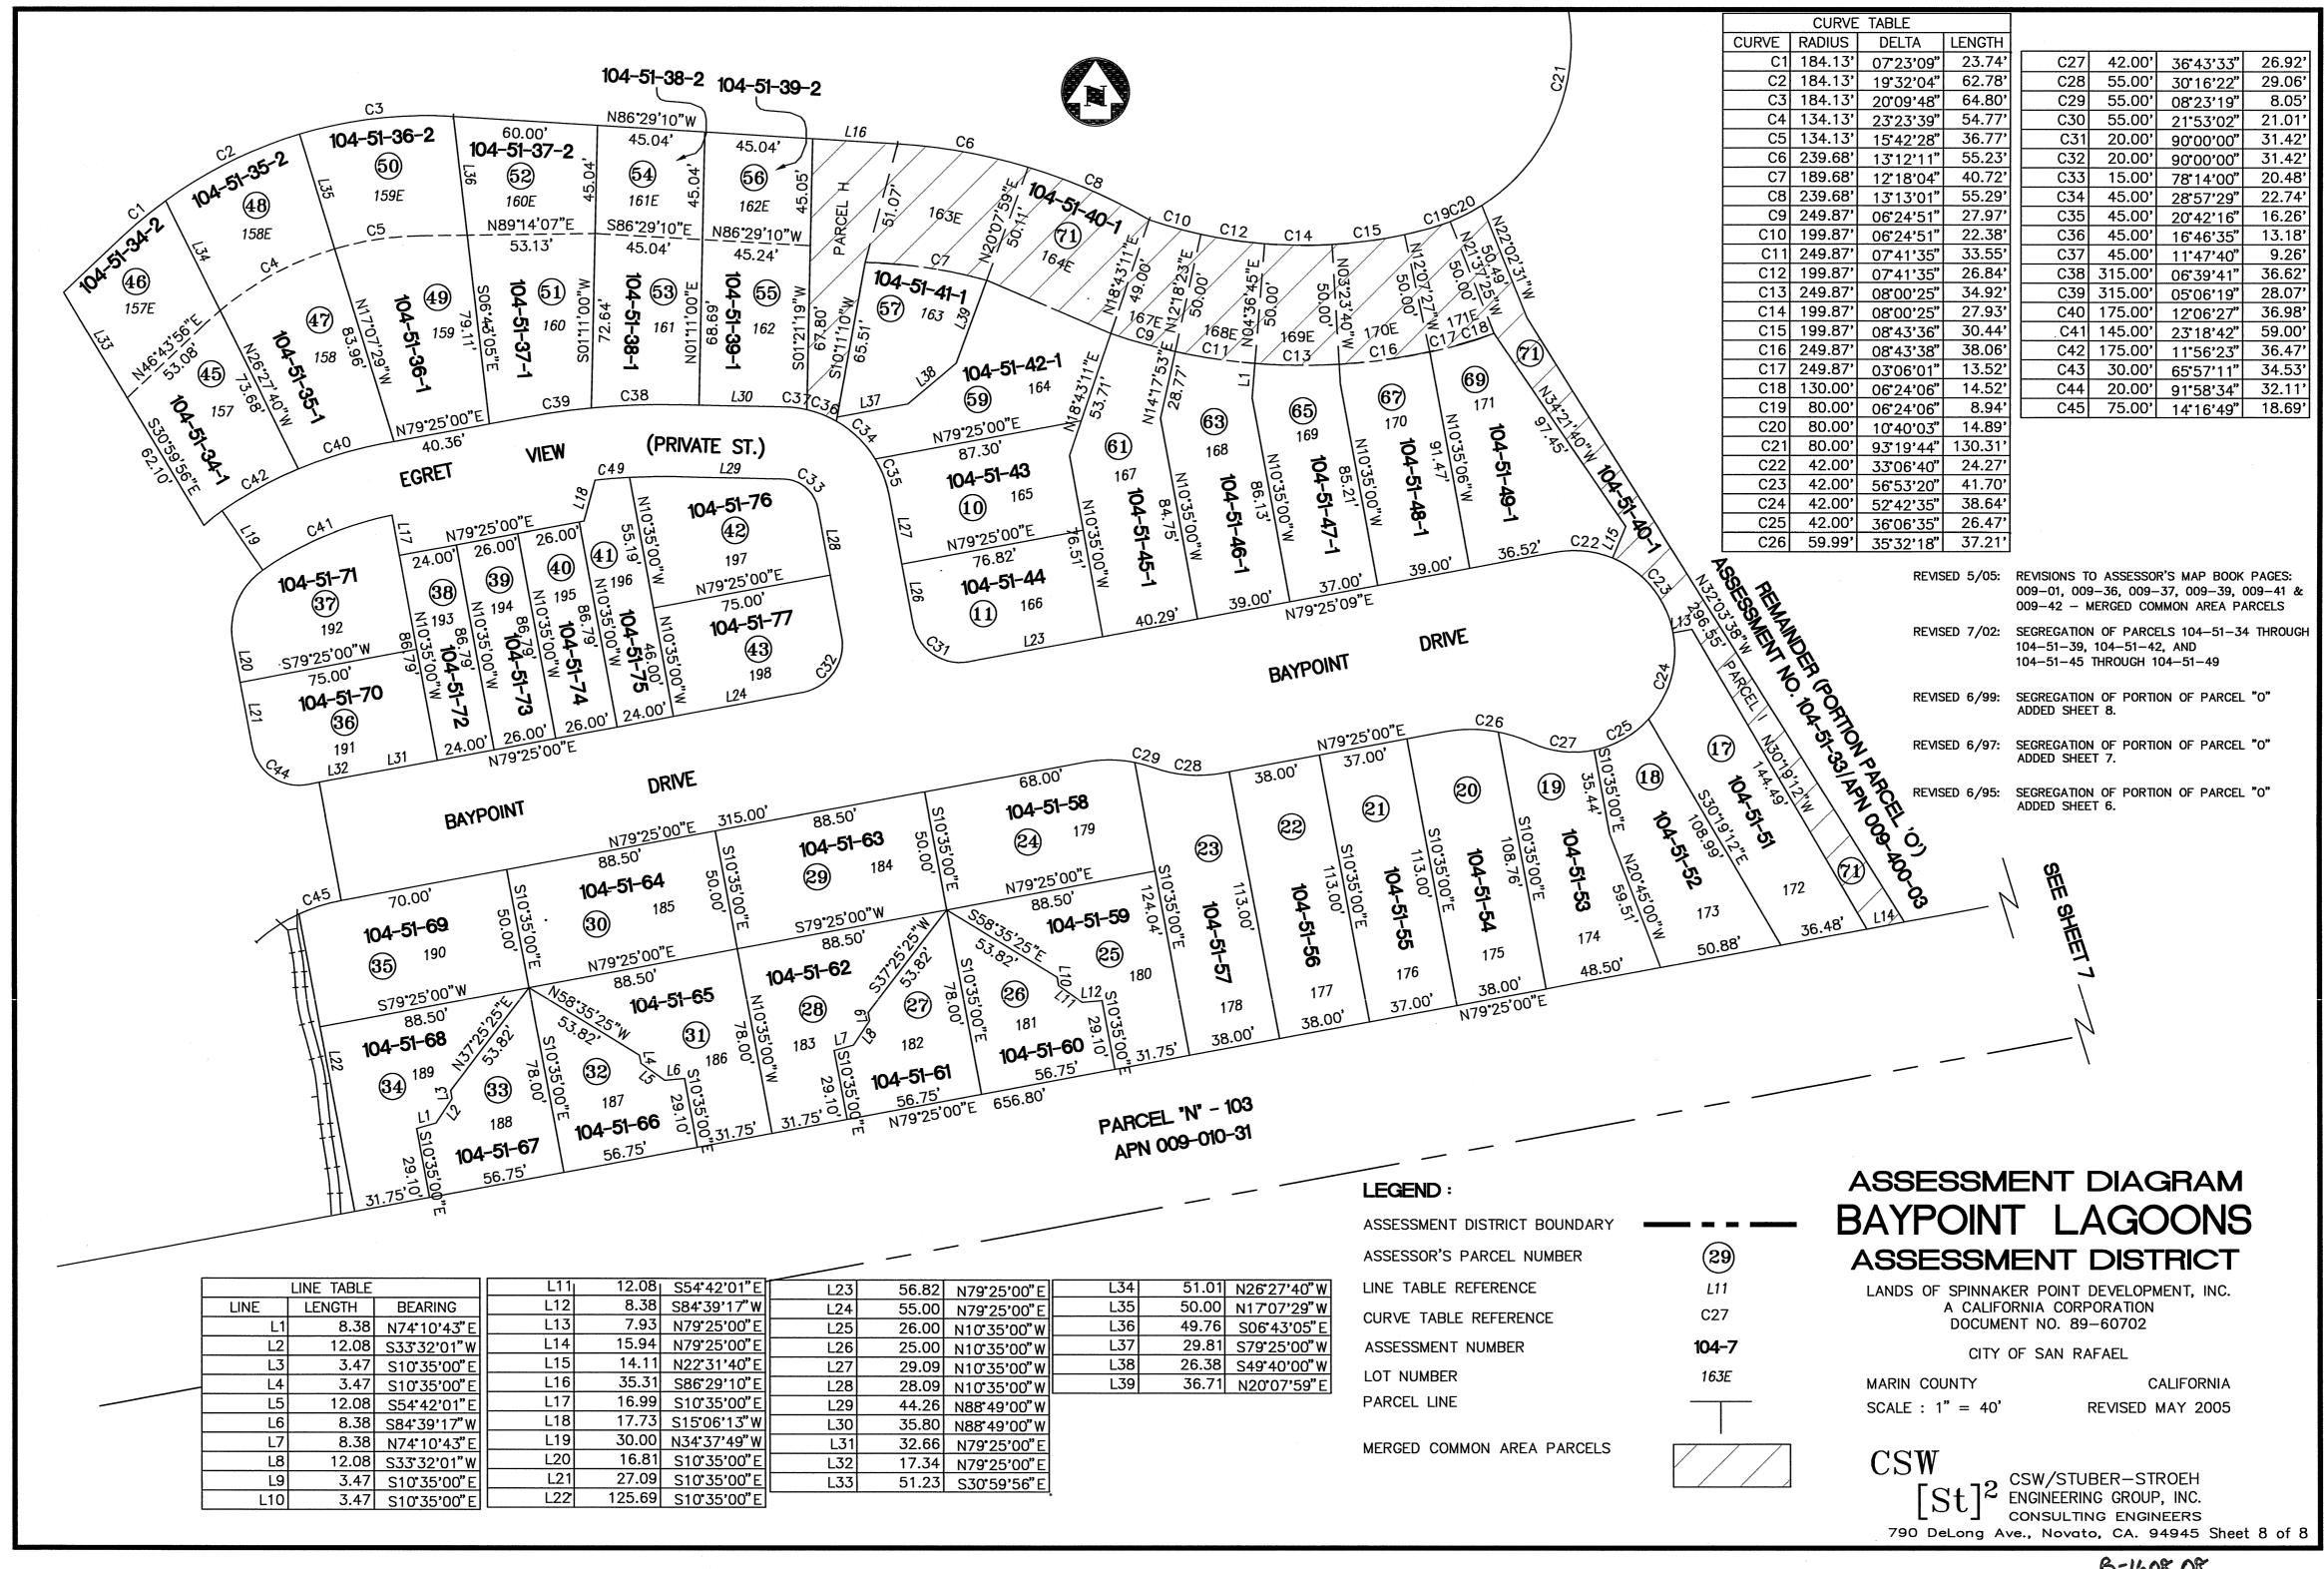

#### h. Baypoint Lagoons Assessment District

Baypoint Lagoons Landscaping and Lighting Assessment District Annual Assessment FY2023-24 (PW)

- i. Resolution Directing Filing of Engineer's Annual Report FY 2023-24
- ii. Resolution Approving Engineer's Annual Report FY 2023-24
- iii. Resolution of Intention to Order Improvements and Setting a Public Hearing on the Annual Assessment for the City Council Meeting of July 17, 2023

  Recommended Action Adopt Resolutions