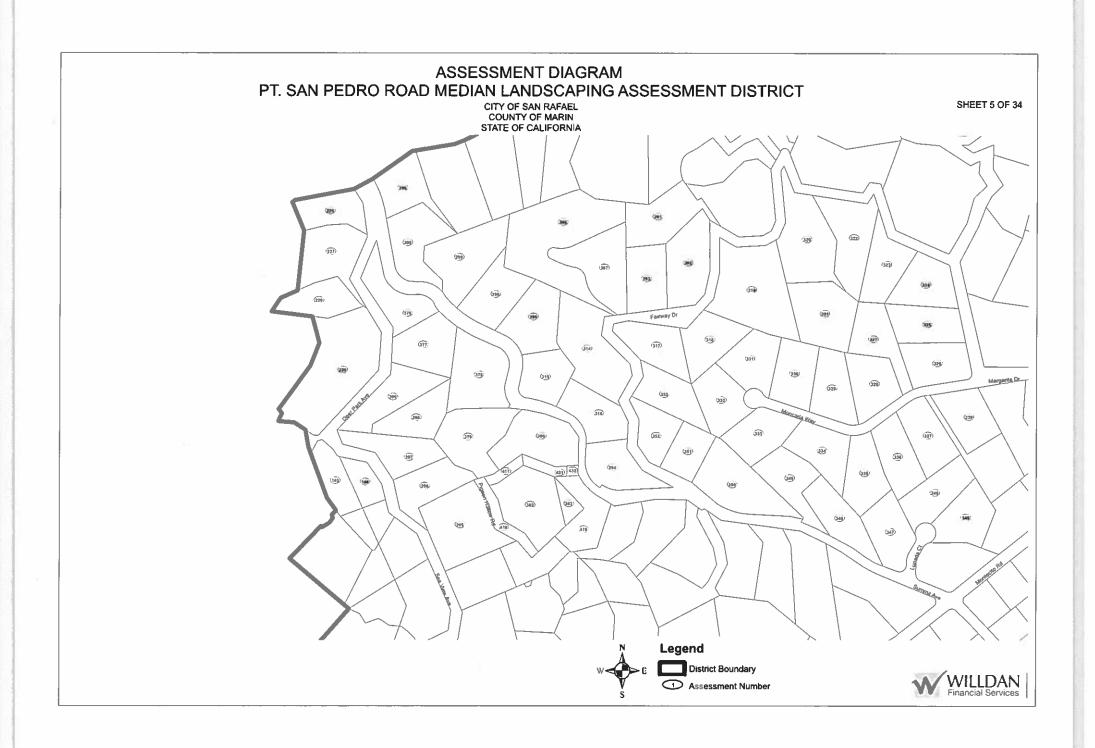

#### i. Point San Pedro Road Median Landscaping Assessment District

Point San Pedro Road Median Landscaping Assessment District Annual Assessment FY 2023-24 (PW)

- i. Resolution Directing Filing of Engineer's Annual Report FY 2023-24
- ii. Resolution Approving Engineer's Annual Report FY 2023-24
- iii. Resolution of Intention to Order Improvements and Setting a Public Hearing on the Annual Assessment for the City Council Meeting of July 17, 2023

  Recommended Action Adopt Resolutions