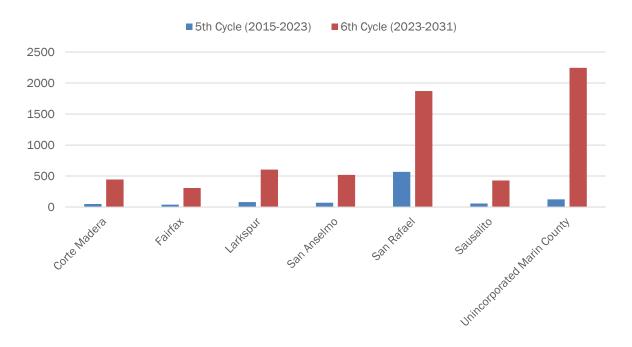

3                | 0.017                            | -       | 0.019    |
| Unincorporated County | 0.057                                                      | 0.022              | 0.030       | 0.009                                  | 0.013                | 0.017                            | 0.011   | 0.019    |

Source: Strategic Economics, 2022.

FIGURE 32: CURRENT LEVEL OF SERVICE ACROSS ALL JURISDICTIONS AND LEVEL OF SERVICE OF PROPOSED FEES



Source: Strategic Economics, 2022.

FIGURE 33: AFFORDABILITY GAP IN MARIN COUNTY FOR VERY LOW, LOW, AND MODERATE INCOME HOUSEHOLDS, 2002 AND 2020



Source: David Paul Rosen and Associates, 2002; Strategic Economics, 2020.

FIGURE 34: REGIONAL HOUSING NEED ALLOCATIONS FOR VERY LOW, LOW, AND MODERATE INCOME HOUSEHOLDS, FIFTH AND SIXTH CYCLES



Source: Department of Housing and Community Development, 2022; Strategic Economics, 2022.

# **Data Tables: Occupational Wage by Land Use Prototype**

Figures 35-37 provide the full detail of the occupations associated with each land use, and their respective average wages. As a part of Step 4, this data is used to calculate the weighted average wage for each land use prototype (Figure 7).

FIGURE 35. OCCUPATION MIX AND AVERAGE WAGES FOR OFFICE/MEDICAL OFFICE/R&D

| Occupation Code | Occupation Title (a)                                                                                                       | Average Annual<br>Wage (b) | Share of Total<br>Office Workers (c) |
|-----------------|-------------------------------------------------------------------------------------------------