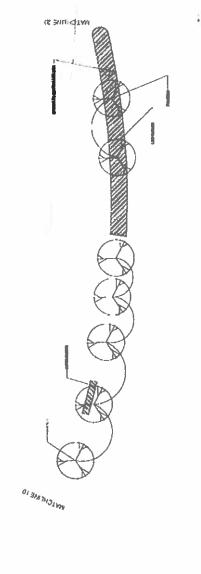

#### b. Canal Street Underground Utility District

Resolution to Designate an Underground Utility District on Canal Street Between Medway Road and Spinnaker Point Drive (PW)

Recommended Action – Adopt Resolution