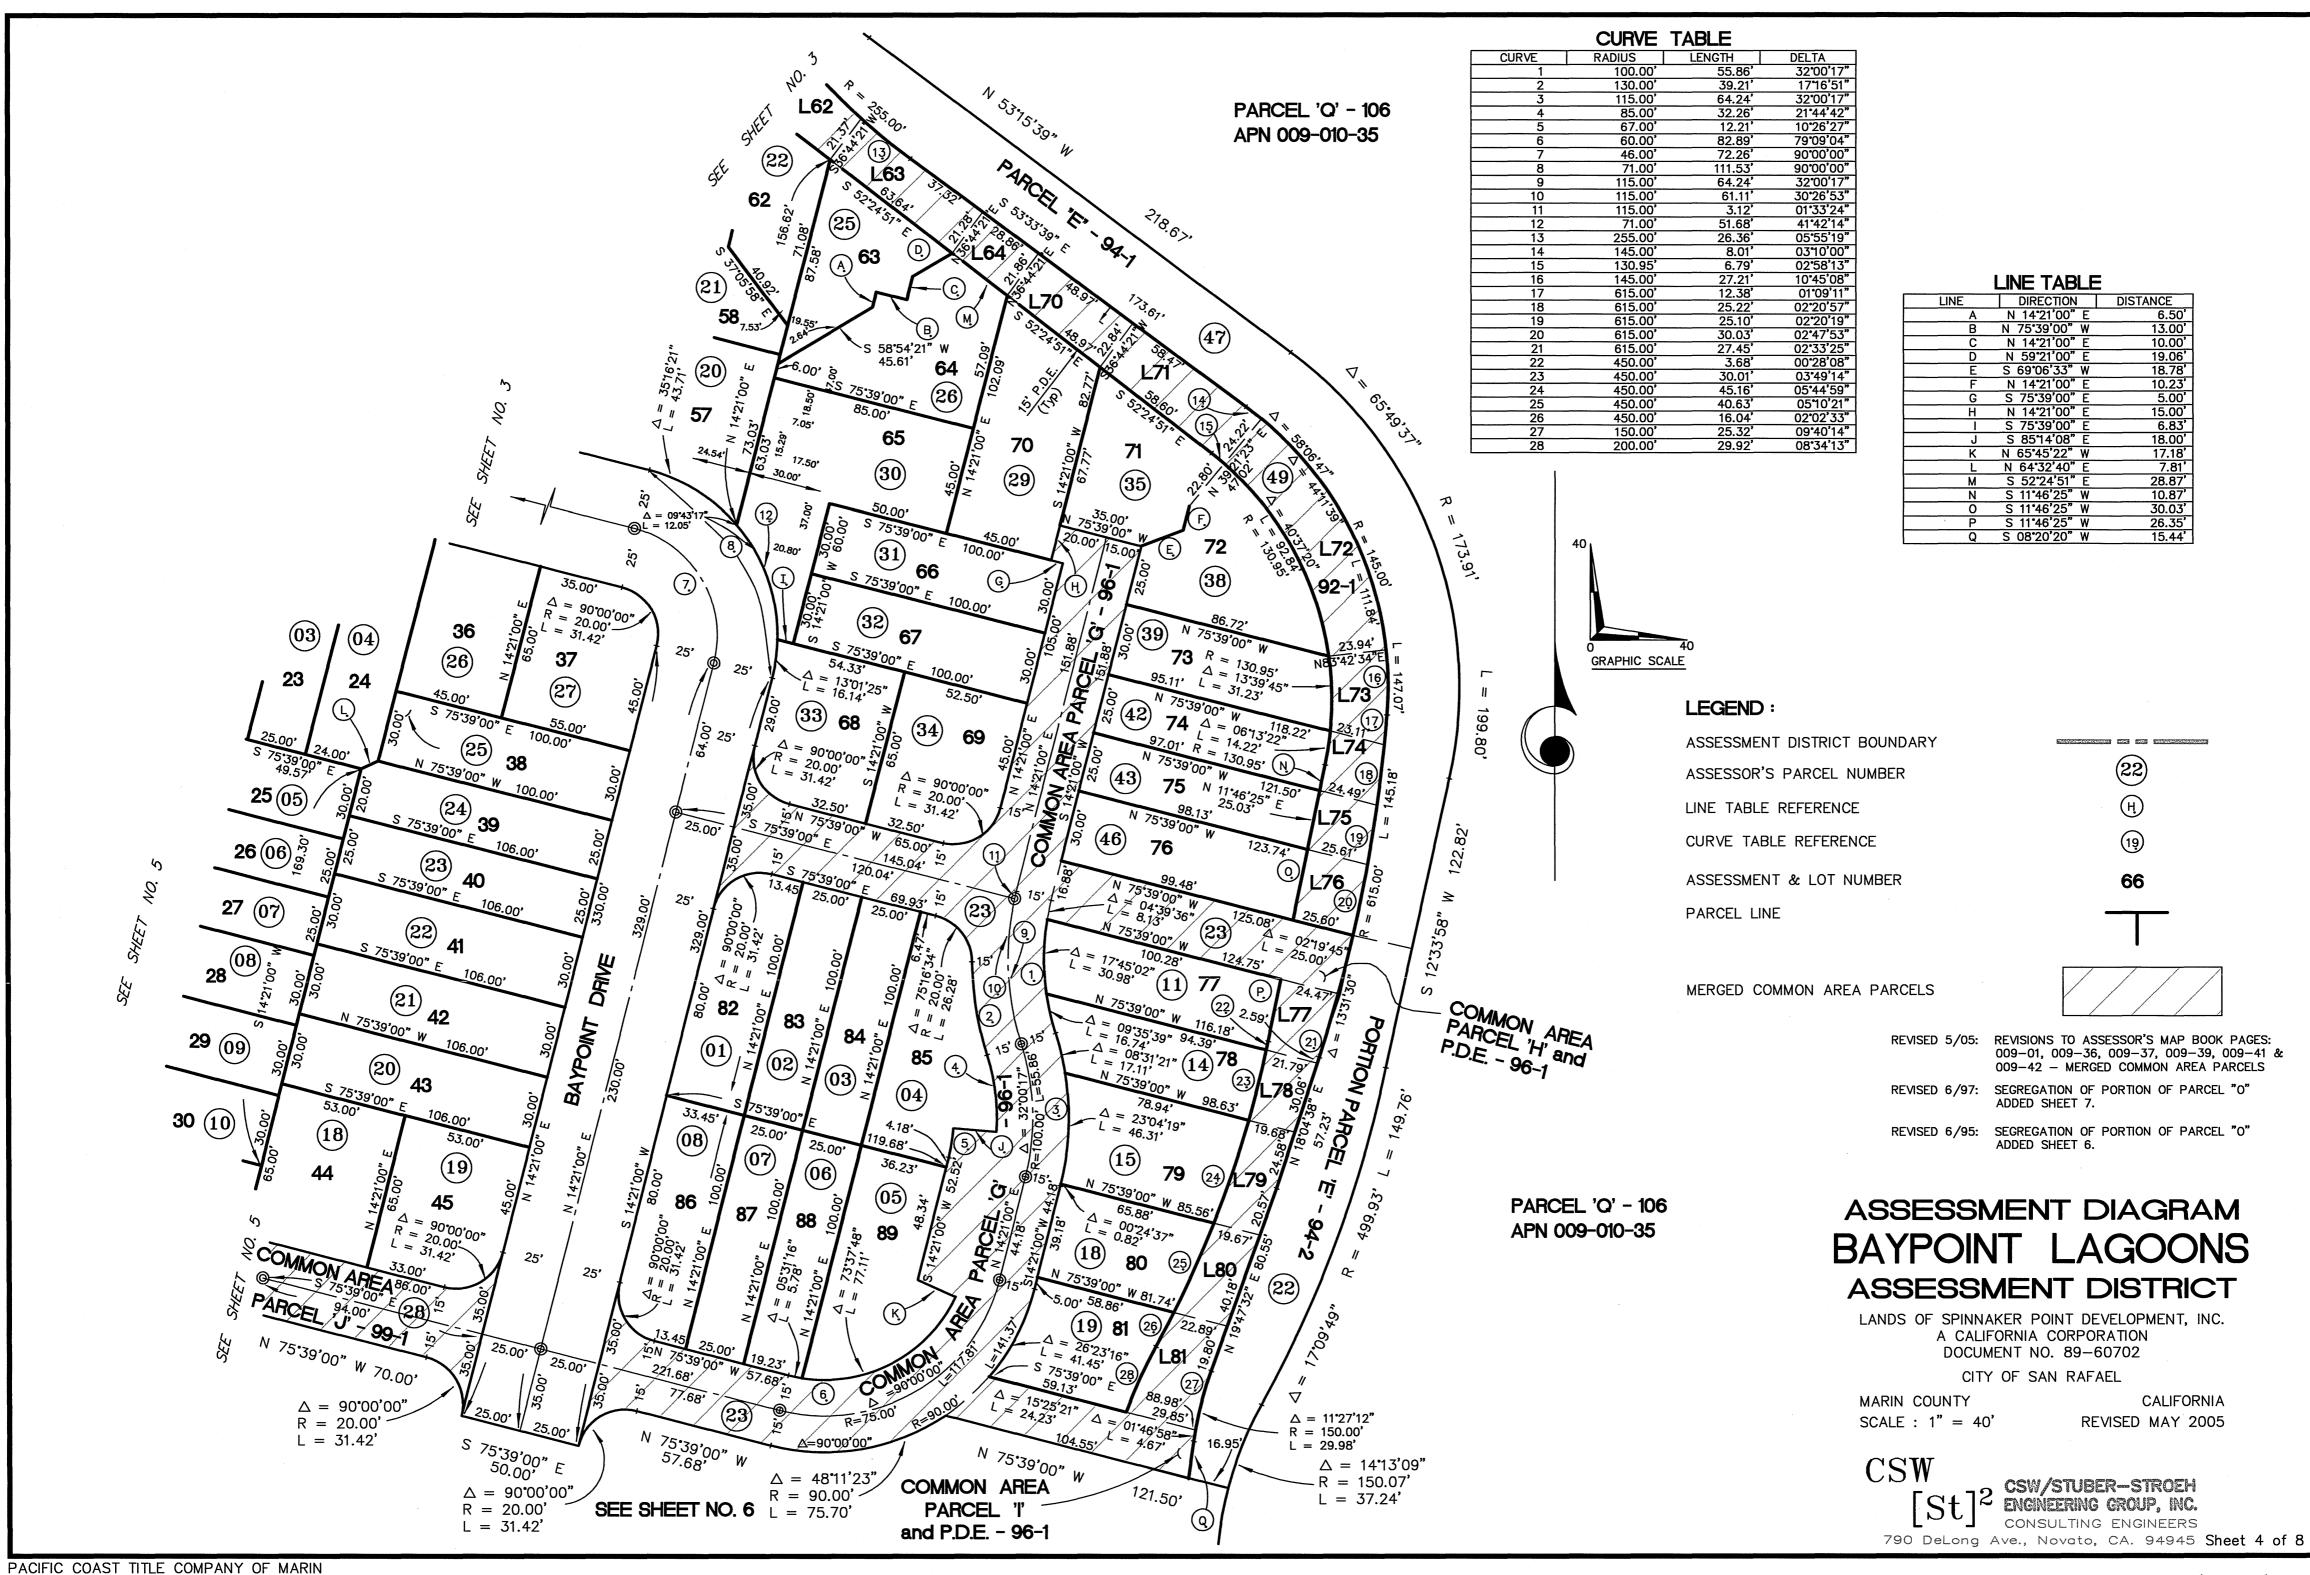

#### h. Baypoint Lagoons Assessment District

Baypoint Lagoons Landscaping and Lighting Assessment District Annual Assessment FY2023-24 (PW)

- i. Resolution Directing Filing of Engineer's Annual Report FY 2023-24
- ii. Resolution Approving Engineer's Annual Report FY 2023-24
- iii. Resolution of Intention to Order Improvements and Setting a Public Hearing on the Annual Assessment for the City Council Meeting of July 17, 2023

  Recommended Action Adopt Resolutions