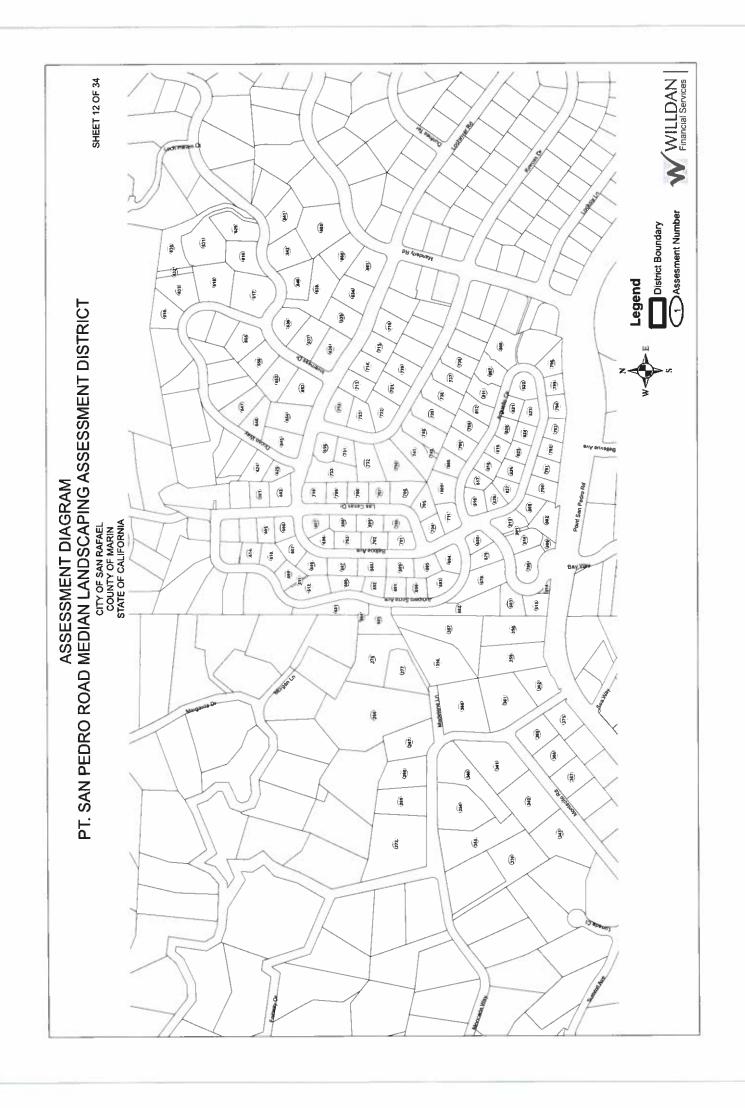

#### i. Point San Pedro Road Median Landscaping Assessment District

Point San Pedro Road Median Landscaping Assessment District Annual Assessment FY 2023-24 (PW)

- i. Resolution Directing Filing of Engineer's Annual Report FY 2023-24
- ii. Resolution Approving Engineer's Annual Report FY 2023-24
- iii. Resolution of Intention to Order Improvements and Setting a Public Hearing on the Annual Assessment for the City Council Meeting of July 17, 2023