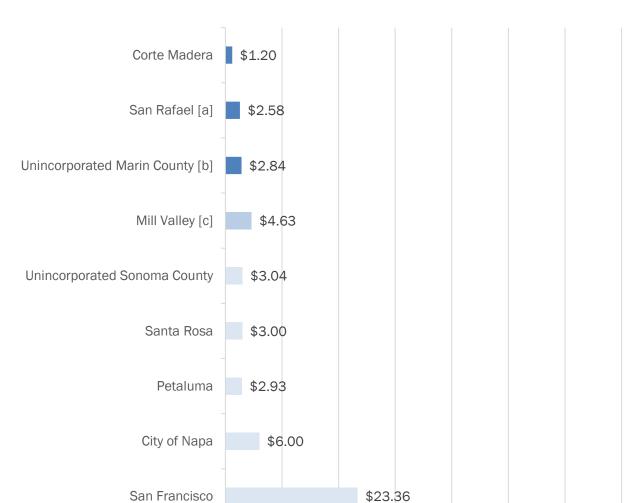

s fee is defined as a percentage of the inclusionary in-lieu fee.

Sources: Published schedules of city fees; Strategic Economics and Vernazza Wolfe Associates, 2021.

<sup>[</sup>b] Mill Valley's fee is defined as one percent of the valuation of the proposed project. The Consultant Team assumed the valuation of the office prototype used for feasibility testing (see next section).





<sup>[</sup>a] San Rafael's fee is defined as a percentage of the inclusionary in-lieu fee.

Sources: Published schedules of city fees; Strategic Economics and Vernazza Wolfe Associates, 2021.

<sup>[</sup>b] Mill Valley's fee is defined as one percent of the valuation of the proposed project. The Consultant Team assumed the valuation of the retail prototype used for feasibility testing (see next section).



FIGURE 20: COMMERCIAL LINKAGE FEES FOR HOTEL ADOPTED IN MARIN AND COMPARABLE JURISDICTIONS

Sources: Published schedules of city fees; Strategic Economics and Vernazza Wolfe Associates, 2021.

# **Fee Scenarios**

The Consultant Team developed a set of fee scenarios to analyze the impact of a commercial linkage fee adopted for the three categories of land use. The determination of the fee scenarios was based on the range of fee levels that have been adopted in comparable cities and counties in the Bay Area.

The four fee scenarios range from \$3.00 per square foot to \$15.00 per square foot (Figure 21). The fee scenarios, which are all only a fraction of the nexus-justified maximum fee, are intended as a guide to illustrate a range of commercial linkage fee amounts that might be implemen