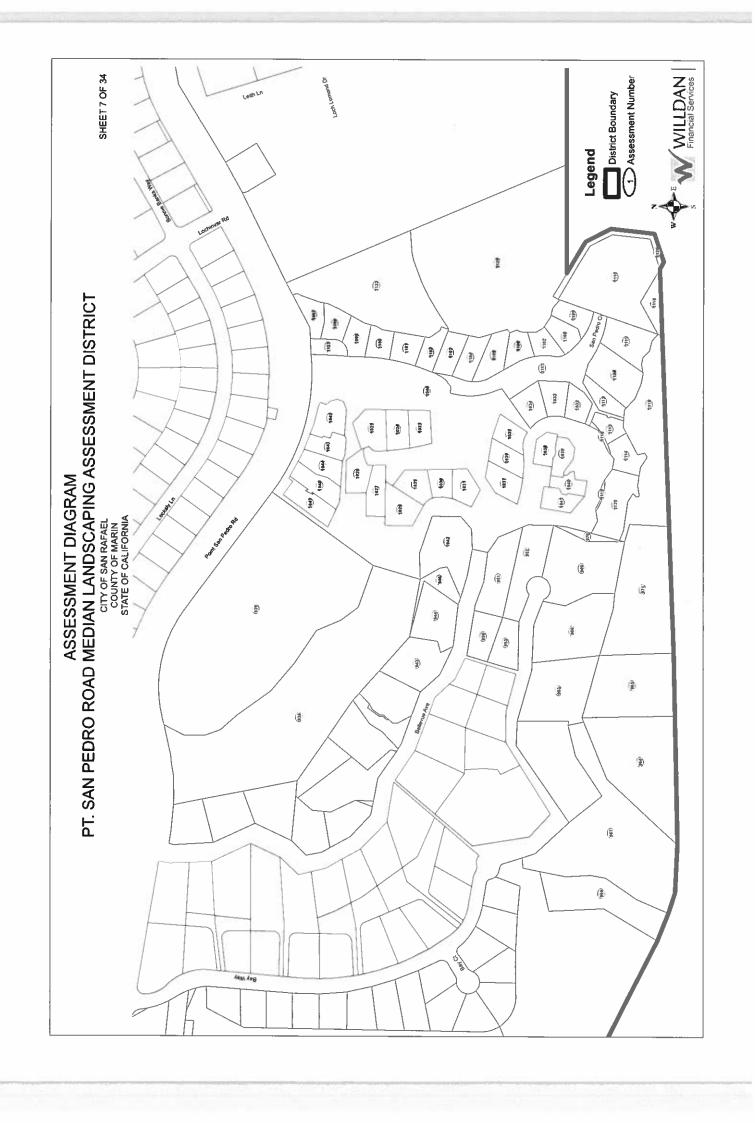

#### i. Point San Pedro Road Median Landscaping Assessment District

Point San Pedro Road Median Landscaping Assessment District Annual Assessment FY 2023-24 (PW)

- i. Resolution Directing Filing of Engineer's Annual Report FY 2023-24
- ii. Resolution Approving Engineer's Annual Report FY 2023-24
- iii. Resolution of Intention to Order Improvements and Setting a Public Hearing on the Annual Assessment for the City Council Meeting of July 17, 2023

  Recommended Action Adopt Resolutions