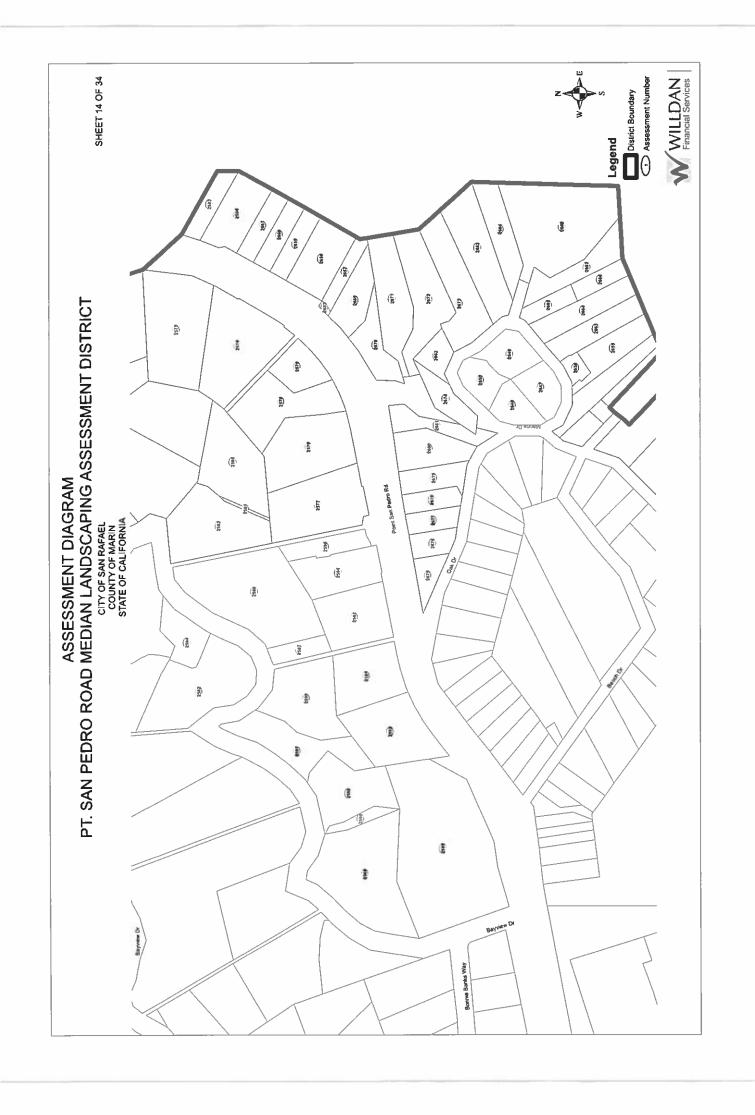

#### i. Point San Pedro Road Median Landscaping Assessment District

Point San Pedro Road Median Landscaping Assessment District Annual Assessment FY 2023-24 (PW)

- i. Resolution Directing Filing of Engineer's Annual Report FY 2023-24
- ii. Resolution Approving Engineer's Annual Report FY 2023-24
- iii. Resolution of Intention to Order Improvements and Setting a Public Hearing on the Annual Assessment for the City Council Meeting of July 17, 2023