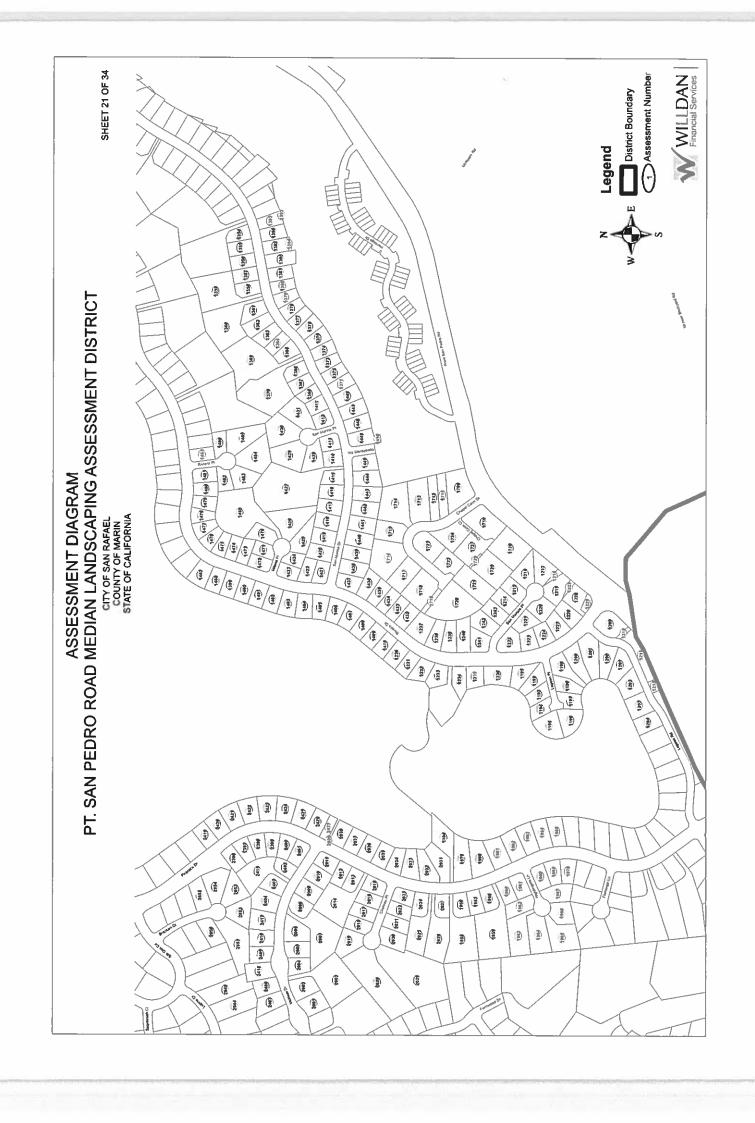

#### i. Point San Pedro Road Median Landscaping Assessment District

Point San Pedro Road Median Landscaping Assessment District Annual Assessment FY 2023-24 (PW)

- i. Resolution Directing Filing of Engineer's Annual Report FY 2023-24
- ii. Resolution Approving Engineer's Annual Report FY 2023-24
- iii. Resolution of Intention to Order Improvements and Setting a Public Hearing on the Annual Assessment for the City Council Meeting of July 17, 2023