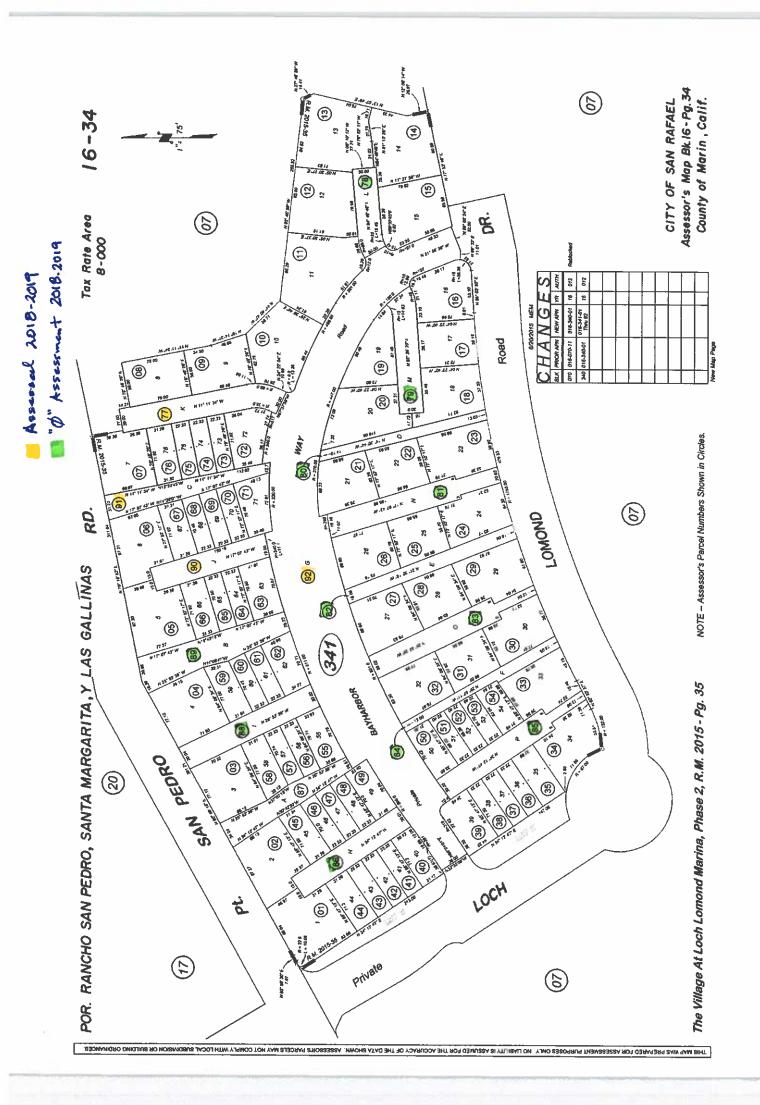

#### h. Baypoint Lagoons Assessment District

Baypoint Lagoons Landscaping and Lighting Assessment District Annual Assessment FY2023-24 (PW)

- i. Resolution Directing Filing of Engineer's Annual Report FY 2023-24
- ii. Resolution Approving Engineer's Annual Report FY 2023-24
- iii. Resolution of Intention to Order Improvements and Setting a Public Hearing on the Annual Assessment for the City Council Meeting of July 17, 2023

  Recommended Action Adopt Resolutions