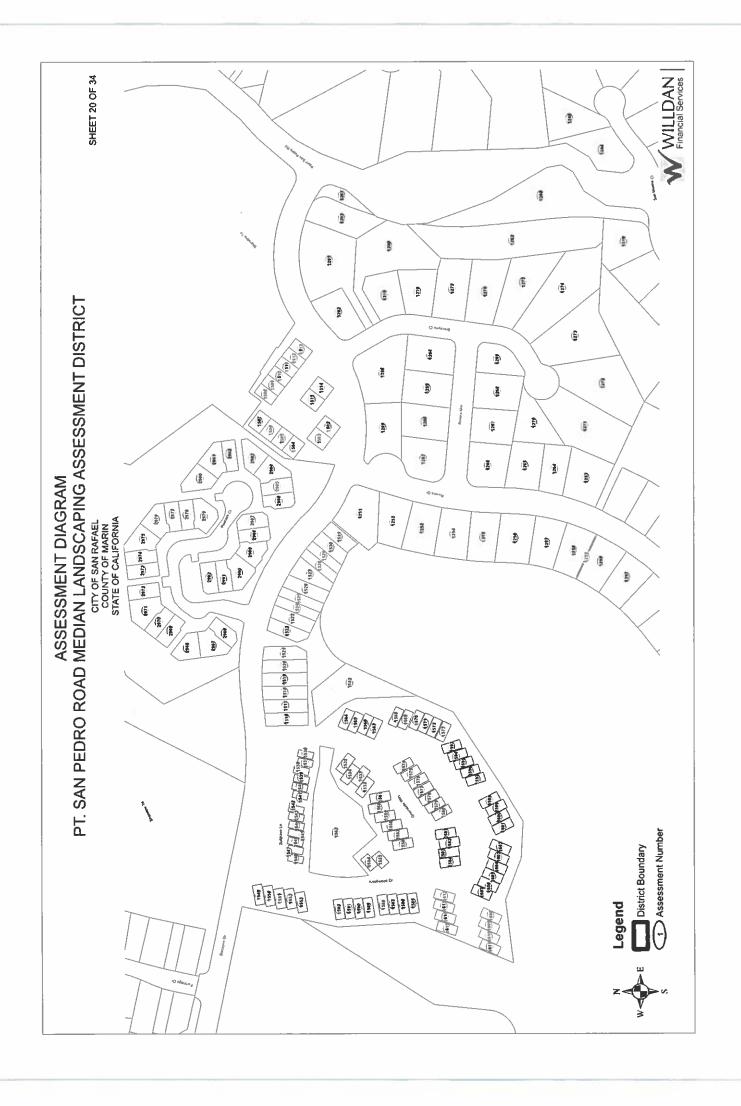

#### i. Point San Pedro Road Median Landscaping Assessment District

Point San Pedro Road Median Landscaping Assessment District Annual Assessment FY 2023-24 (PW)

- i. Resolution Directing Filing of Engineer's Annual Report FY 2023-24
- ii. Resolution Approving Engineer's Annual Report FY 2023-24
- iii. Resolution of Intention to Order Improvements and Setting a Public Hearing on the Annual Assessment for the City Council Meeting of July 17, 2023