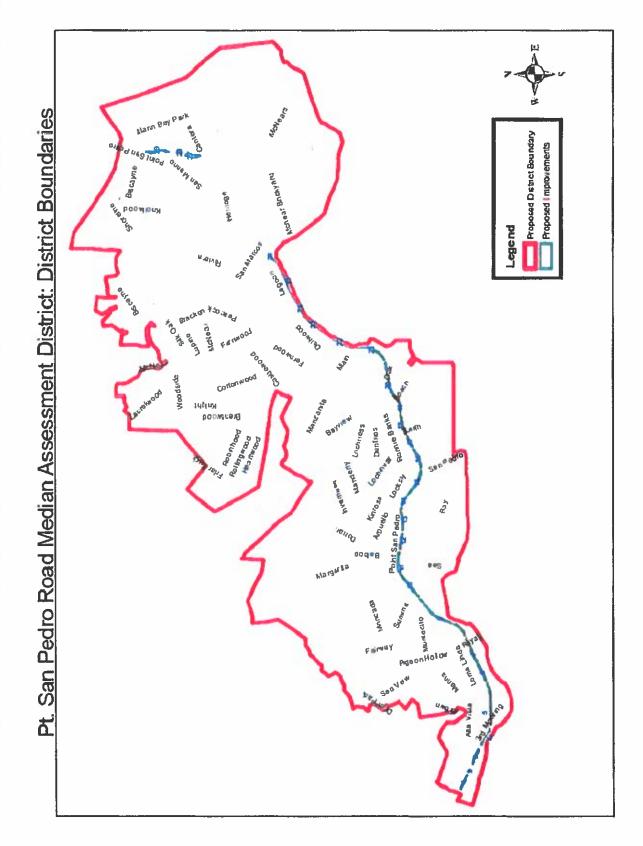

#### i. Point San Pedro Road Median Landscaping Assessment District

Point San Pedro Road Median Landscaping Assessment District Annual Assessment FY 2023-24 (PW)

- i. Resolution Directing Filing of Engineer's Annual Report FY 2023-24
- ii. Resolution Approving Engineer's Annual Report FY 2023-24
- iii. Resolution of Intention to Order Improvements and Setting a Public Hearing on the Annual Assessment for the City Council Meeting of July 17, 2023

  Recommended Action Adopt Resolutions