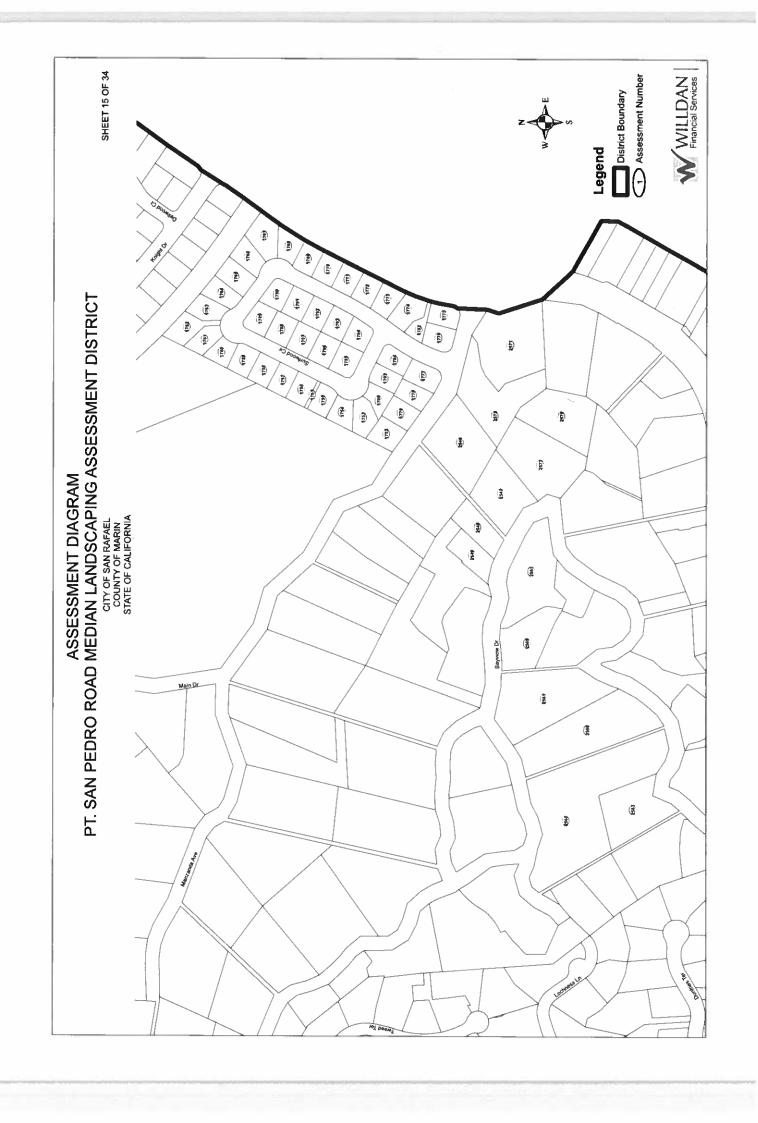

#### i. Point San Pedro Road Median Landscaping Assessment District

Point San Pedro Road Median Landscaping Assessment District Annual Assessment FY 2023-24 (PW)

- i. Resolution Directing Filing of Engineer's Annual Report FY 2023-24
- ii. Resolution Approving Engineer's Annual Report FY 2023-24
- iii. Resolution of Intention to Order Improvements and Setting a Public Hearing on the Annual Assessment for the City Council Meeting of July 17, 2023