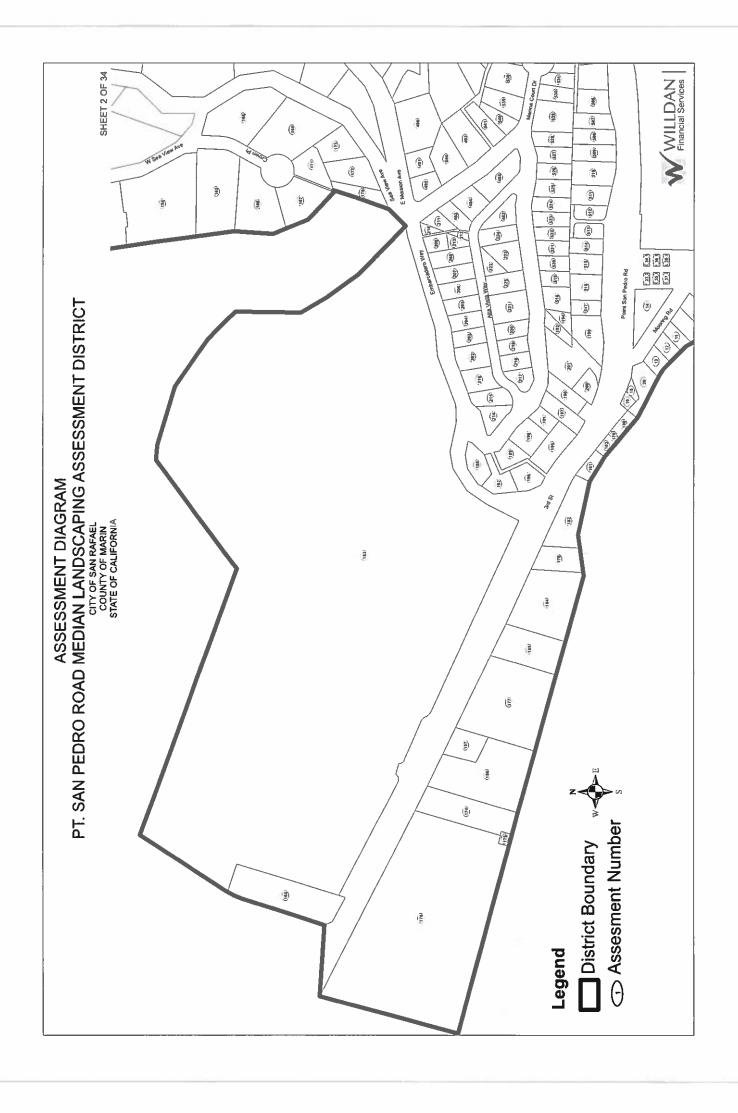

#### i. Point San Pedro Road Median Landscaping Assessment District

Point San Pedro Road Median Landscaping Assessment District Annual Assessment FY 2023-24 (PW)

- i. Resolution Directing Filing of Engineer's Annual Report FY 2023-24
- ii. Resolution Approving Engineer's Annual Report FY 2023-24
- iii. Resolution of Intention to Order Improvements and Setting a Public Hearing on the Annual Assessment for the City Council Meeting of July 17, 2023

  Recommended Action Adopt Resolutions