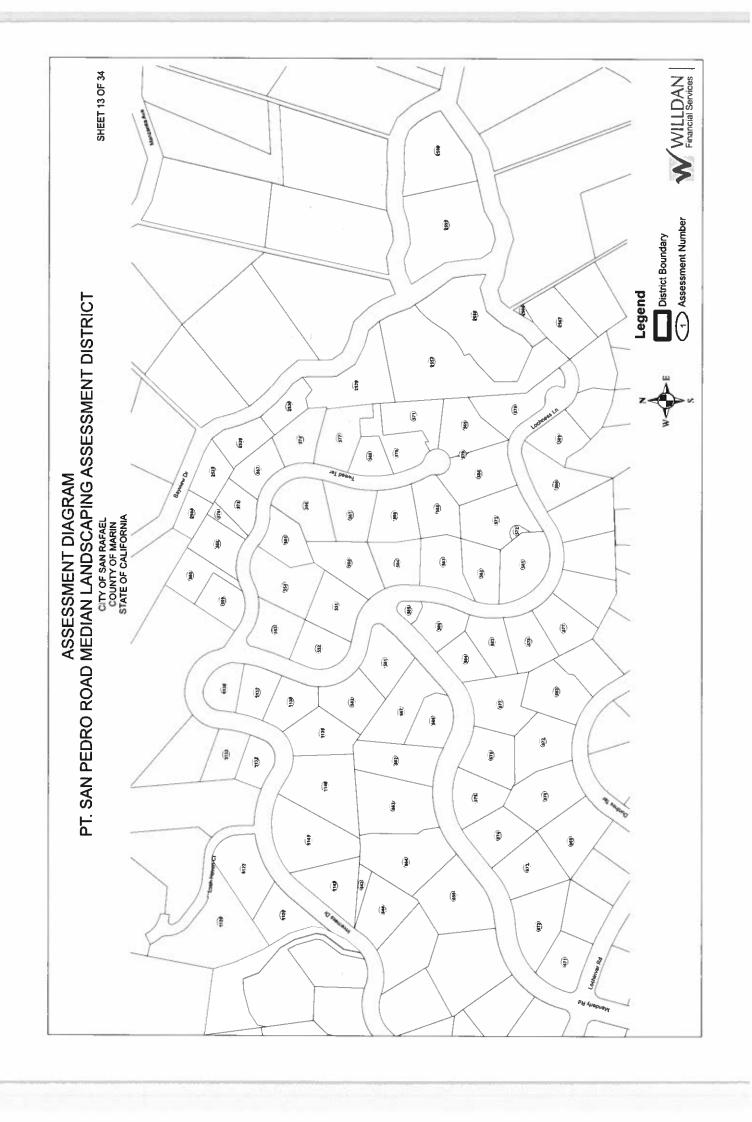

#### i. Point San Pedro Road Median Landscaping Assessment District

Point San Pedro Road Median Landscaping Assessment District Annual Assessment FY 2023-24 (PW)

- i. Resolution Directing Filing of Engineer's Annual Report FY 2023-24
- ii. Resolution Approving Engineer's Annual Report FY 2023-24
- iii. Resolution of Intention to Order Improvements and Setting a Public Hearing on the Annual Assessment for the City Council Meeting of July 17, 2023