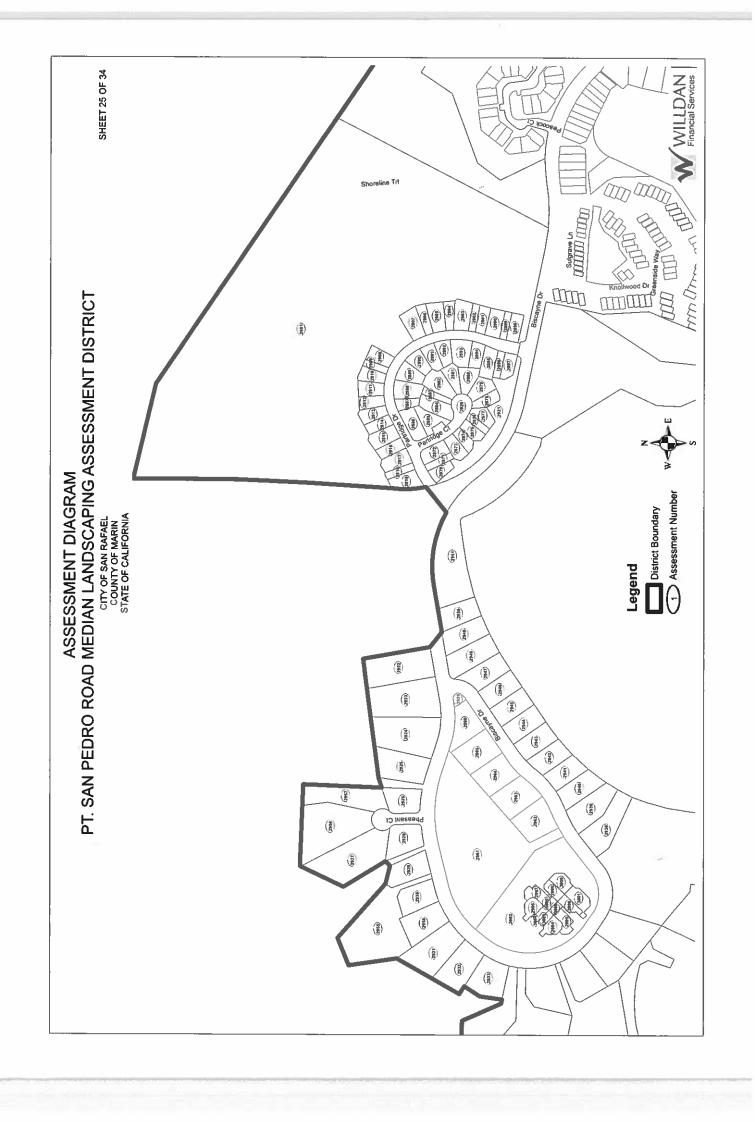

#### i. Point San Pedro Road Median Landscaping Assessment District

Point San Pedro Road Median Landscaping Assessment District Annual Assessment FY 2023-24 (PW)

- i. Resolution Directing Filing of Engineer's Annual Report FY 2023-24
- ii. Resolution Approving Engineer's Annual Report FY 2023-24
- iii. Resolution of Intention to Order Improvements and Setting a Public Hearing on the Annual Assessment for the City Council Meeting of July 17, 2023