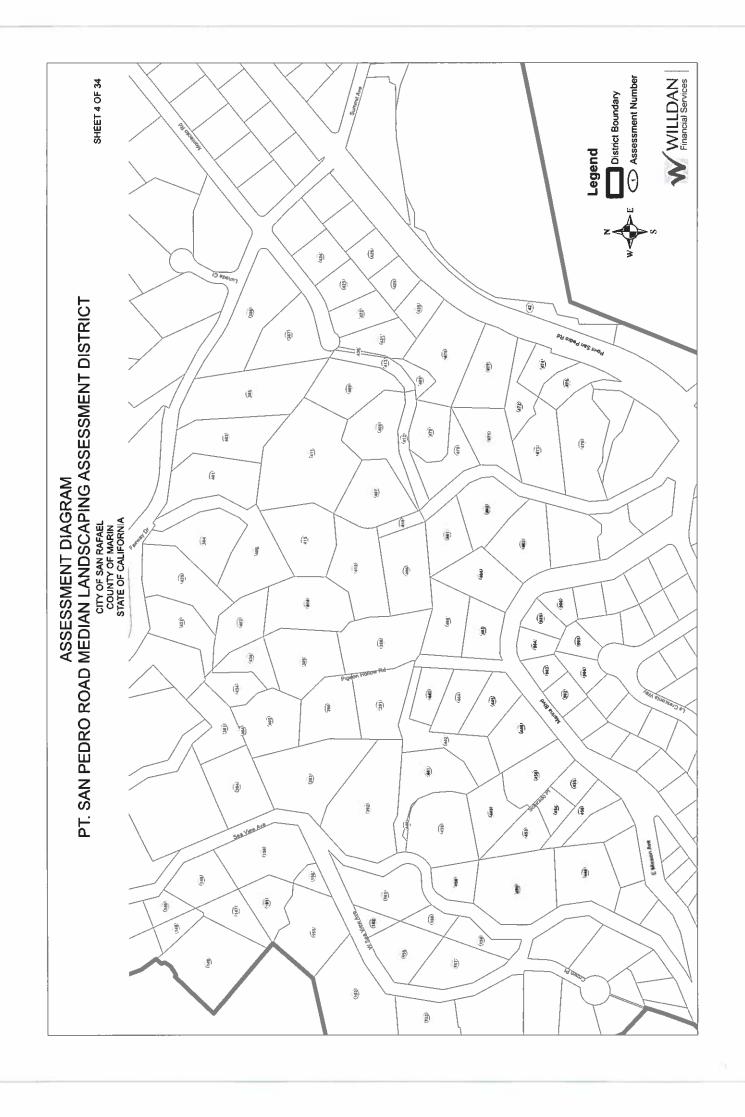

#### i. Point San Pedro Road Median Landscaping Assessment District

Point San Pedro Road Median Landscaping Assessment District Annual Assessment FY 2023-24 (PW)

- i. Resolution Directing Filing of Engineer's Annual Report FY 2023-24
- ii. Resolution Approving Engineer's Annual Report FY 2023-24
- iii. Resolution of Intention to Order Improvements and Setting a Public Hearing on the Annual Assessment for the City Council Meeting of July 17, 2023

  Recommended Action Adopt Resolutions