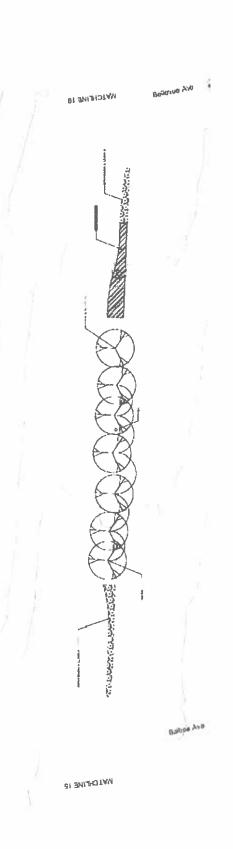

#### b. Canal Street Underground Utility District

Resolution to Designate an Underground Utility District on Canal Street Between Medway Road and Spinnaker Point Drive (PW)

Recommended Action – Adopt Resolution