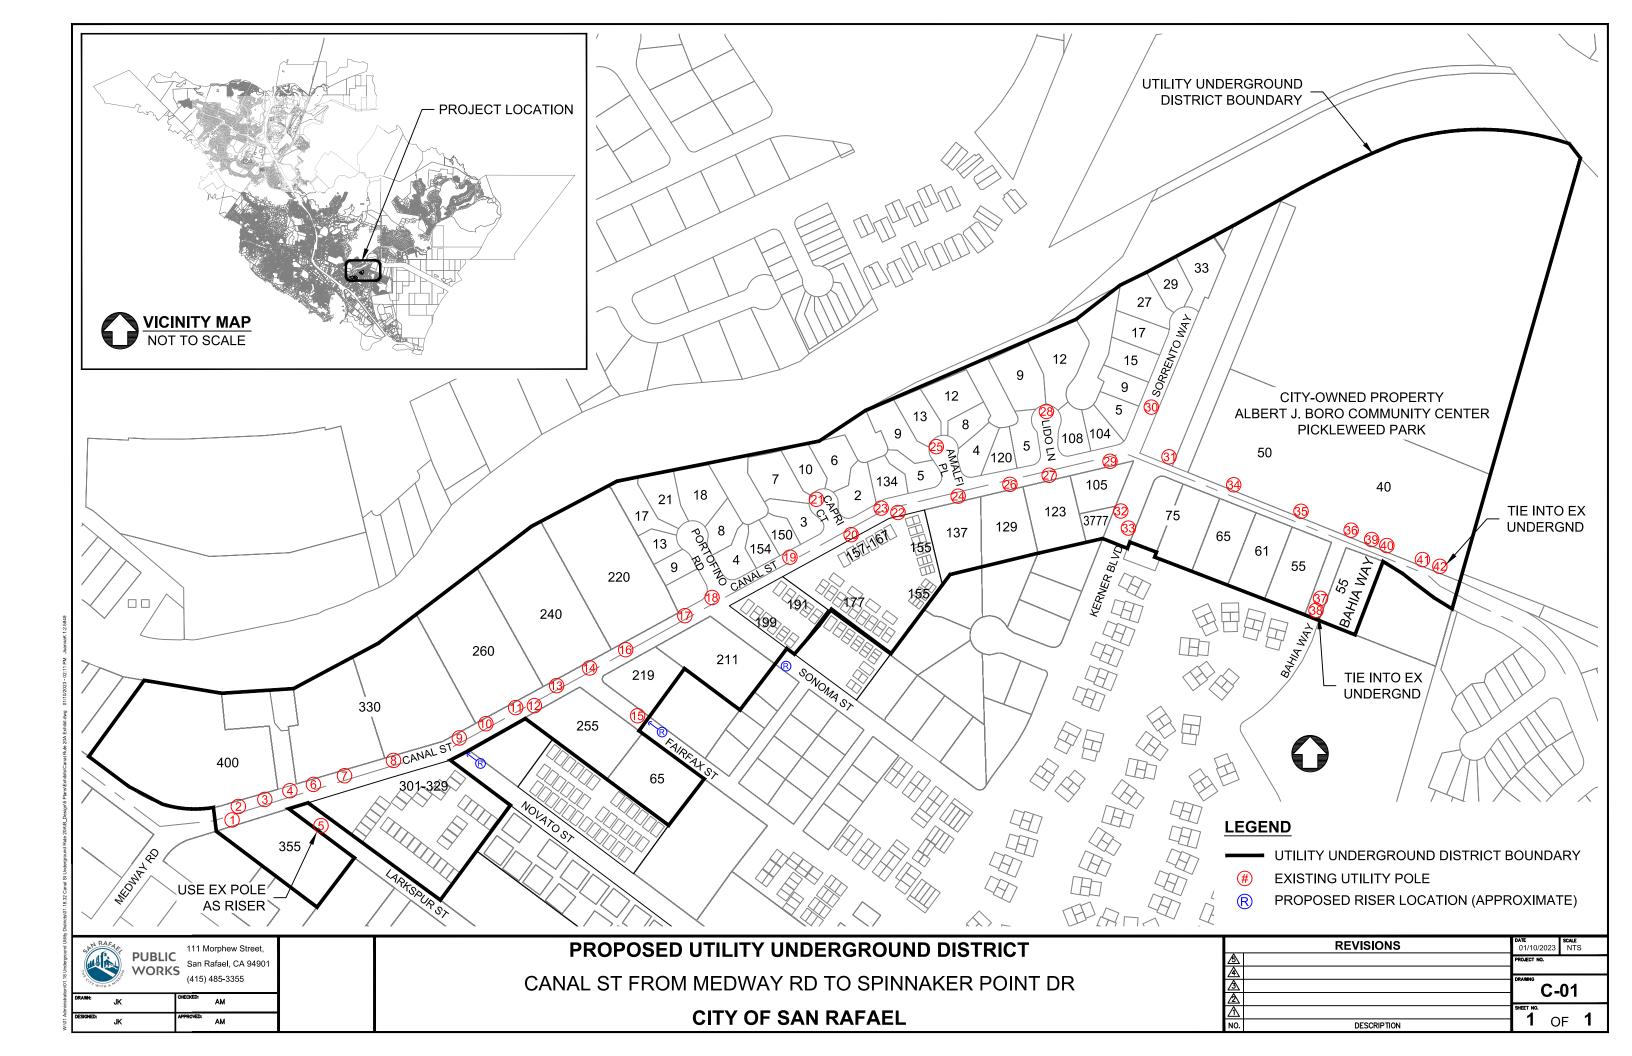

#### b. Canal Street Underground Utility District

Resolution to Designate an Underground Utility District on Canal Street Between Medway Road and Spinnaker Point Drive (PW)

Recommended Action – Adopt Resolution