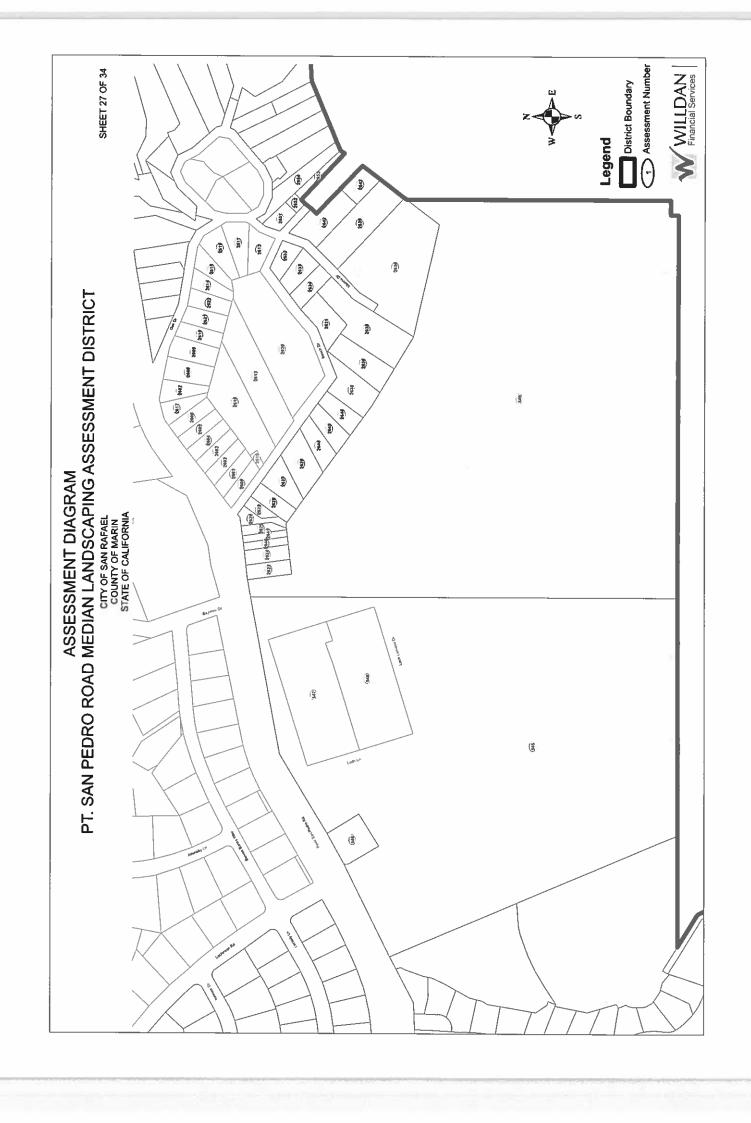

#### i. Point San Pedro Road Median Landscaping Assessment District

Point San Pedro Road Median Landscaping Assessment District Annual Assessment FY 2023-24 (PW)

- i. Resolution Directing Filing of Engineer's Annual Report FY 2023-24
- ii. Resolution Approving Engineer's Annual Report FY 2023-24
- iii. Resolution of Intention to Order Improvements and Setting a Public Hearing on the Annual Assessment for the City Council Meeting of July 17, 2023