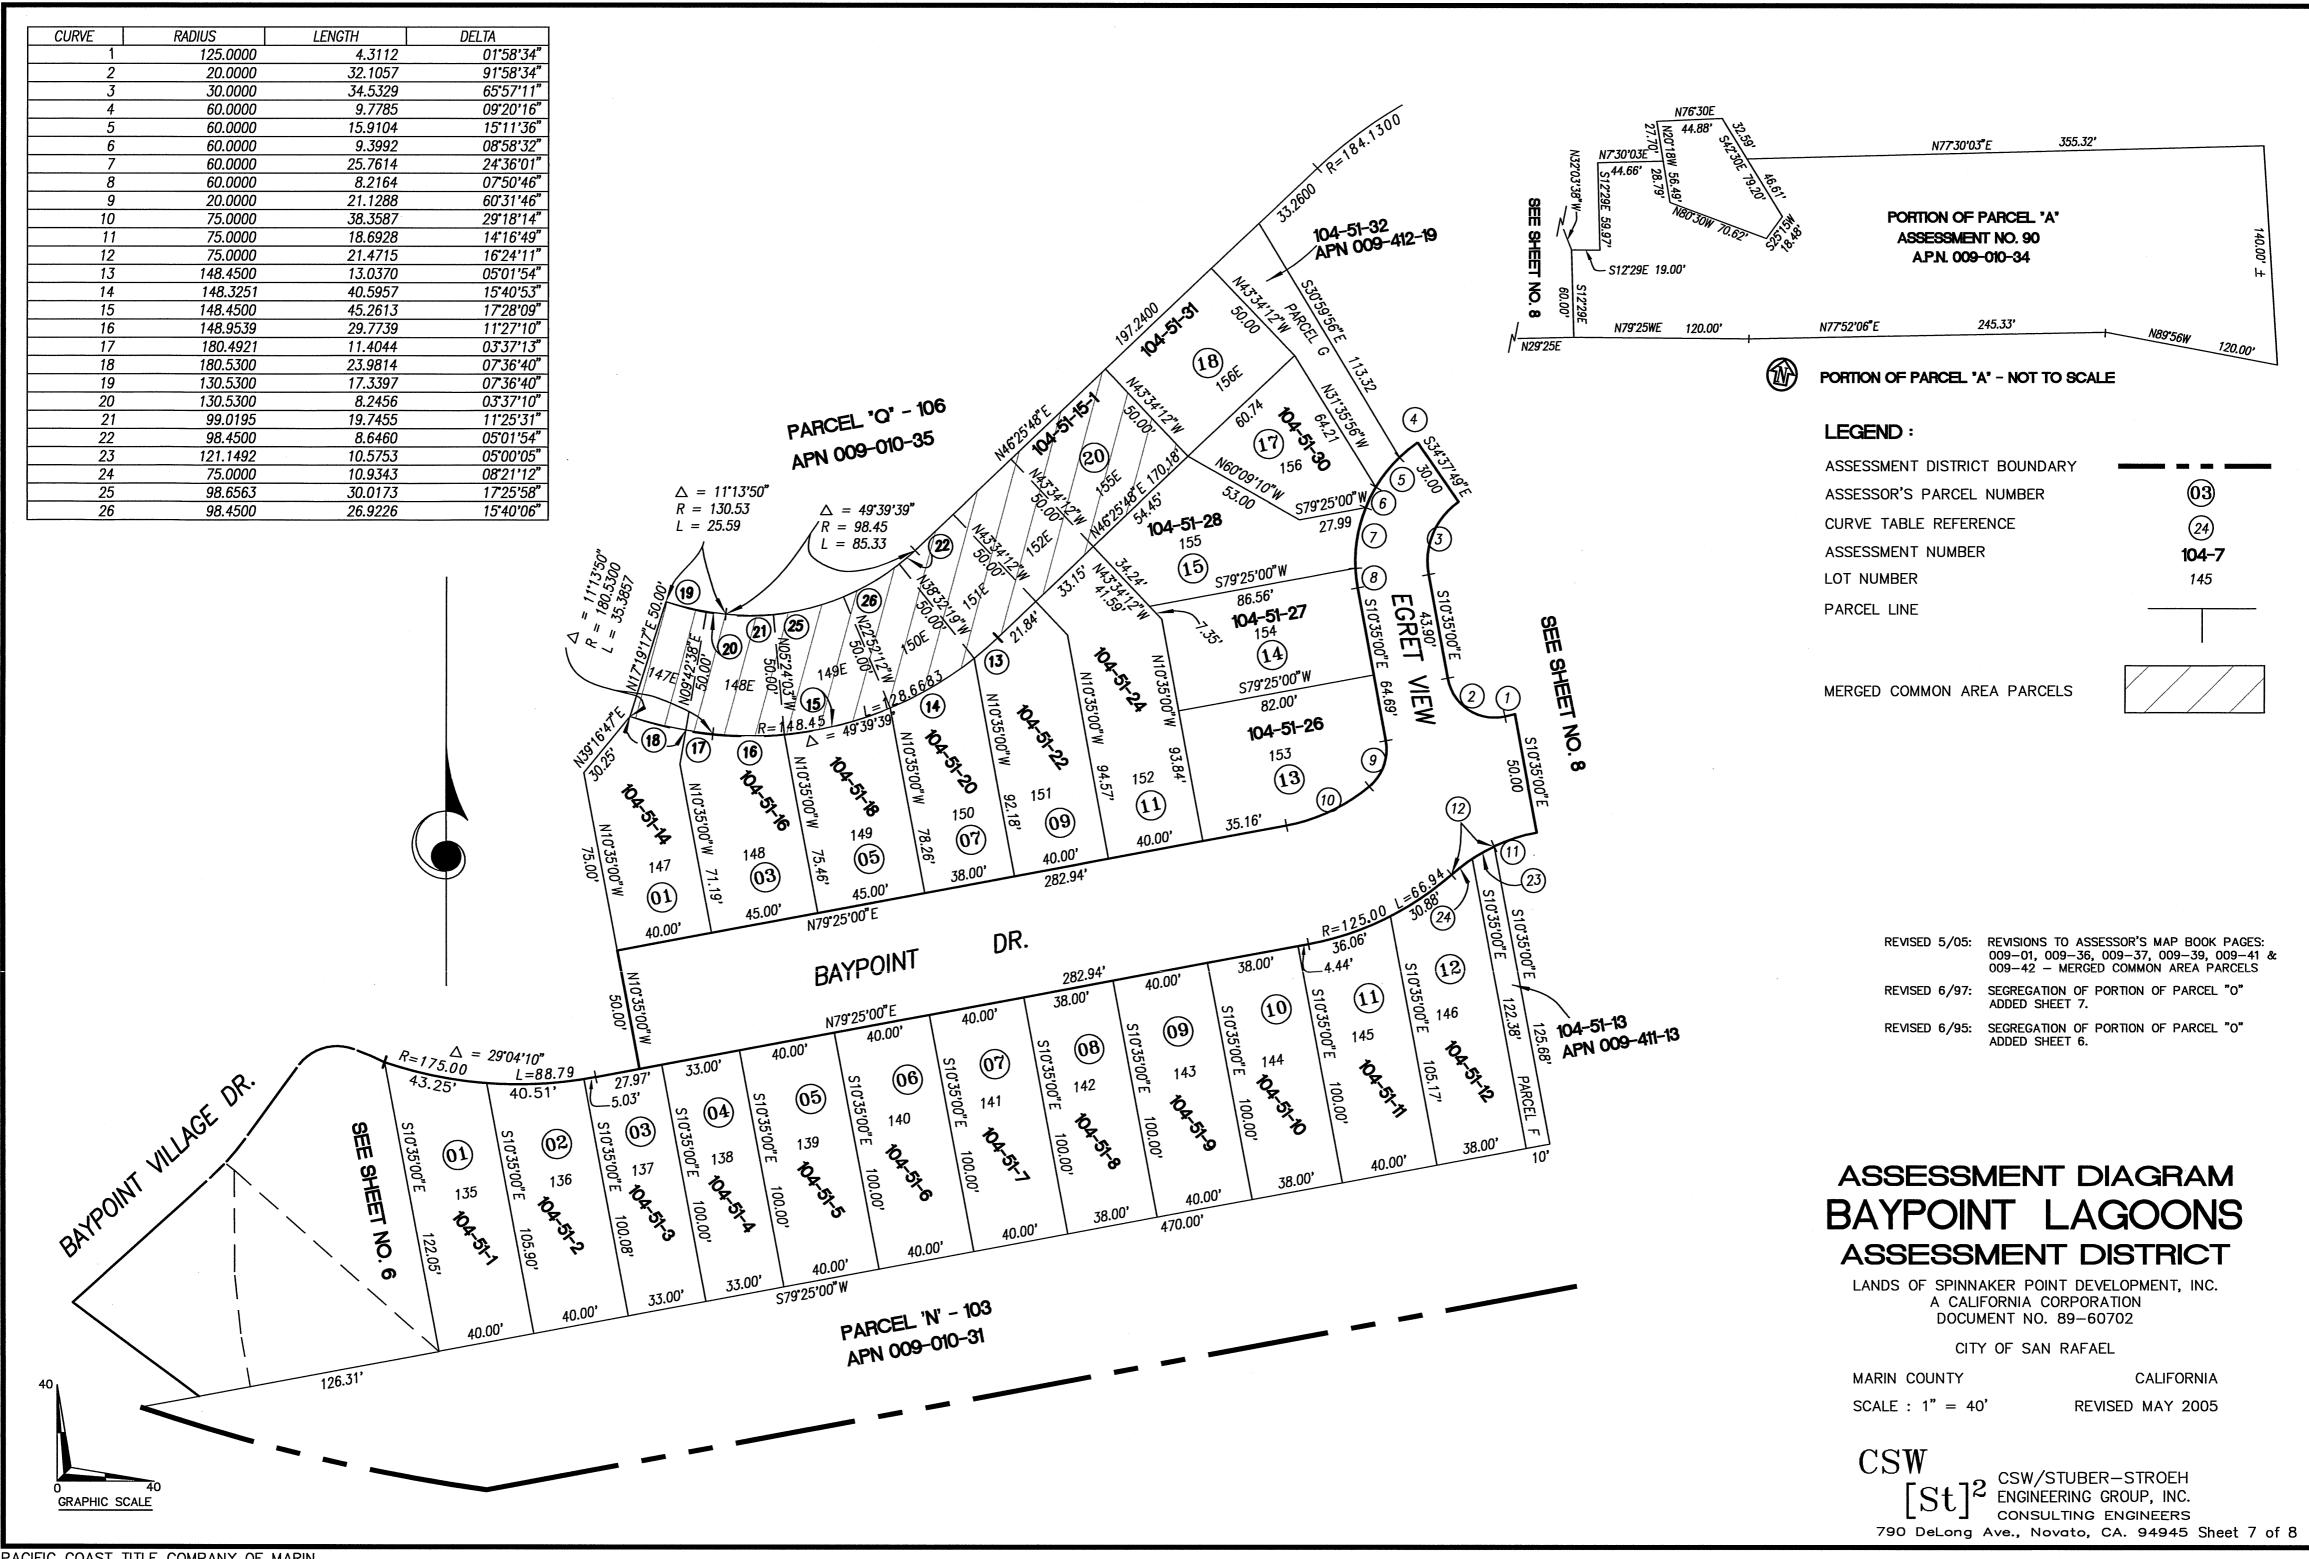

#### h. Baypoint Lagoons Assessment District

Baypoint Lagoons Landscaping and Lighting Assessment District Annual Assessment FY2023-24 (PW)

- i. Resolution Directing Filing of Engineer's Annual Report FY 2023-24
- ii. Resolution Approving Engineer's Annual Report FY 2023-24
- iii. Resolution of Intention to Order Improvements and Setting a Public Hearing on the Annual Assessment for the City Council Meeting of July 17, 2023

  Recommended Action Adopt Resolutions