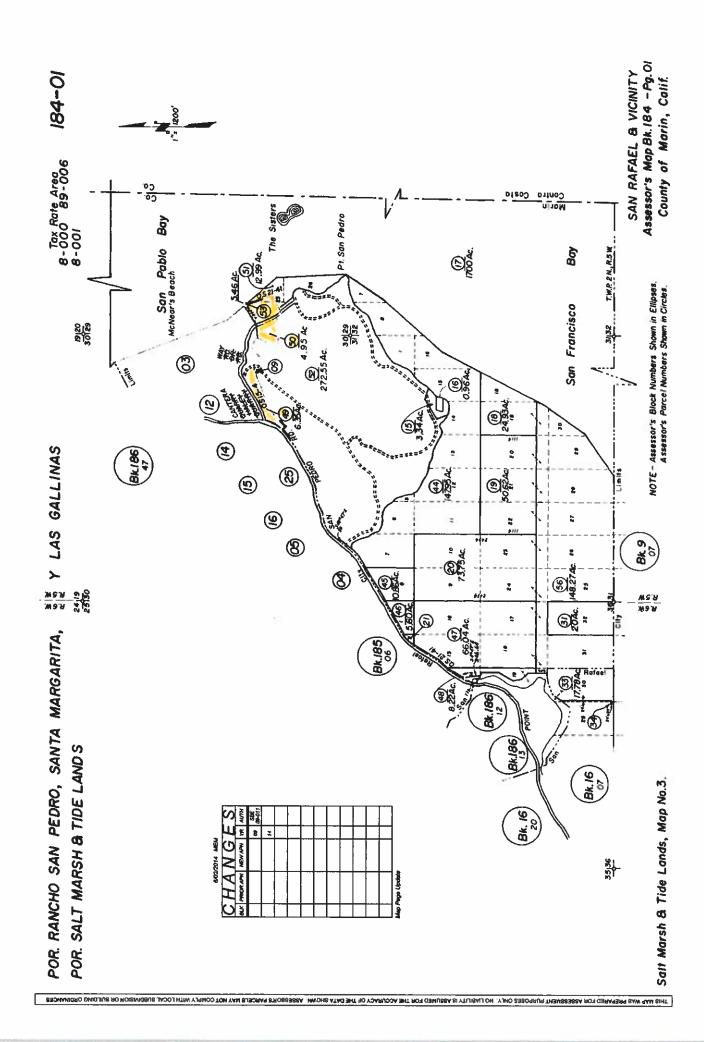

-1 County of Marin, C

> NOTE - Assessor's Block Numbers Shown in Ellipses. Assessor's Parcel Numbers Shown in Circles.

Colemans Addn. to San Rafael R.M. Bk. I, Pg. 39 Marina Highlands Unit No. I R.M. Bk. 5, Pg. 47 Map of Marina Court















NOTE – Assessor's Block Numbers Shown in Ellipses. Assessor's Parcel Numbers Shown in Circles.

County of Marin, Calif.

Assessor's Map Bk.16 -1

aal Unit One R.M. Bk.8-Pg.66 al Unit Two R.M. Bk.9-Pg.78







Unrec. Map of Hind Prop, Colemans Addn to San Rafael

NOTE - Assessor's Block Numbers Shown in Ellipses. Assessor's Parcel Numbers Shown in Circles.

9

THE MAY MARE PREPARED FOR ASSESSMENT PURPOSES ONLY NO LABILITY IS ASSUMED FOR THE LATA SHOWN, ASSESSOR'S PARTELE MAY NOT COMPLY SUBJOANSION OR BUILDING GROWNANCES.











1.1

(







ç









### APPENDIX B-2

City of San Rafael

Pt. San Pedro Road Median Landscaping Assessment District

Assessor's Parcel Maps of the Village and Loch Lomond Marina

a re-subdivision of

Assessment Nos. 545, 546, 547, 548, 549 and 2629

3K184 Assessor's Map Bk. 16 - Pg. 07 16-07 CITY OF SAN RAFAEL County of Marin, Calif. P9'299 N 88- 20- 24" W Limits 21-5102 WEN 210 8 8 \$ 2 MEW APW YR 02 thru 07 - 016-070-08 rd 076-070-08 GS 73mu 22 016-070-11 016-340-01 BY12/2015 MEW 186-147-10 016-070-07 WE ANDER BAY Tax Rate Area 8-000 Bk. 186 NOTE – Assessor's Block Numbers Shown in Ellipses. Assessor's Parcel Numbers Shown in Circles. Or 10.69 Ac. EAST [N88"50'54"] SEC.36 TWP 2 N, R6W SEC. I, TWP IN., RSW RAFAEL Bk.186 **(** ALL JOY Road \*\*\* OR. L. R. 24.50 L. 38.48 2. N 66" 24" Of E 10.43