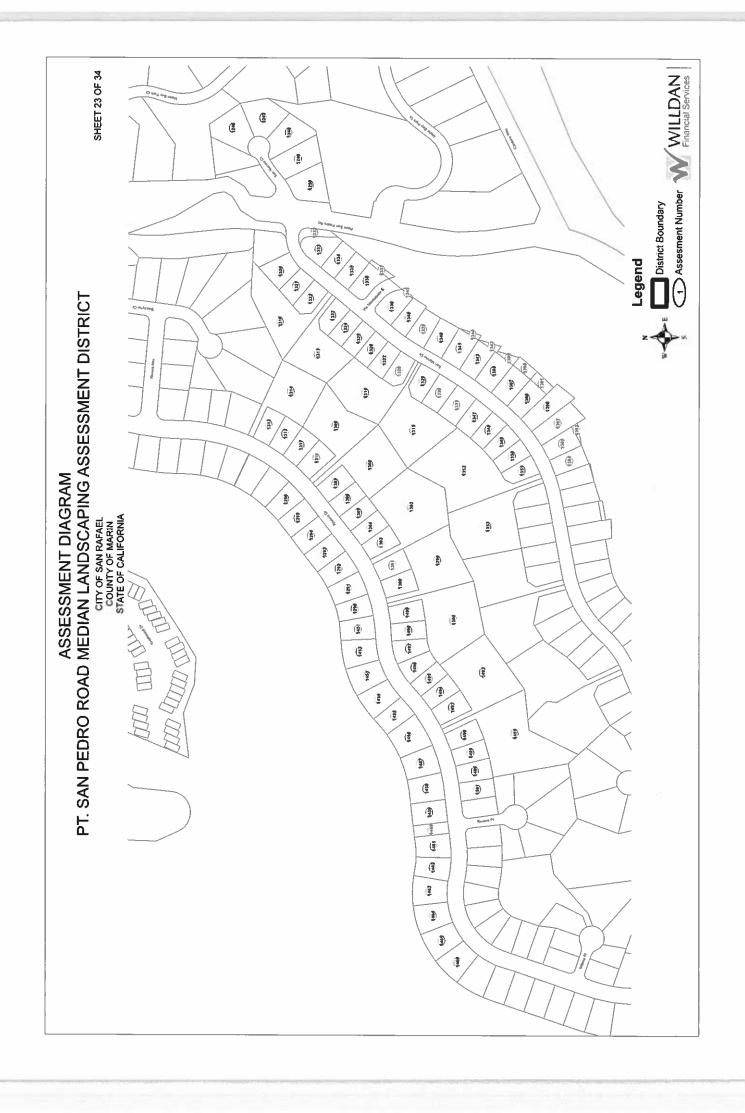

#### i. Point San Pedro Road Median Landscaping Assessment District

Point San Pedro Road Median Landscaping Assessment District Annual Assessment FY 2023-24 (PW)

- i. Resolution Directing Filing of Engineer's Annual Report FY 2023-24
- ii. Resolution Approving Engineer's Annual Report FY 2023-24
- iii. Resolution of Intention to Order Improvements and Setting a Public Hearing on the Annual Assessment for the City Council Meeting of July 17, 2023