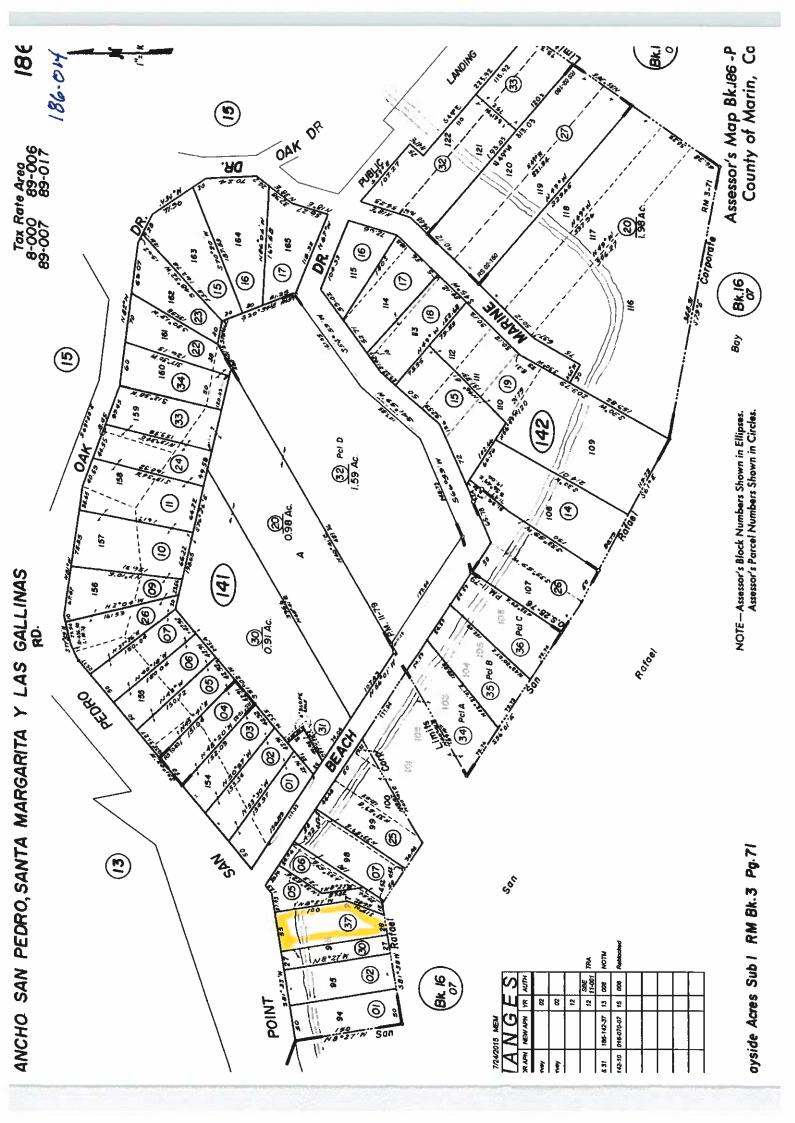

#### h. Baypoint Lagoons Assessment District

Baypoint Lagoons Landscaping and Lighting Assessment District Annual Assessment FY2023-24 (PW)

- i. Resolution Directing Filing of Engineer's Annual Report FY 2023-24
- ii. Resolution Approving Engineer's Annual Report FY 2023-24
- iii. Resolution of Intention to Order Improvements and Setting a Public Hearing on the Annual Assessment for the City Council Meeting of July 17, 2023

  Recommended Action Adopt Resolutions