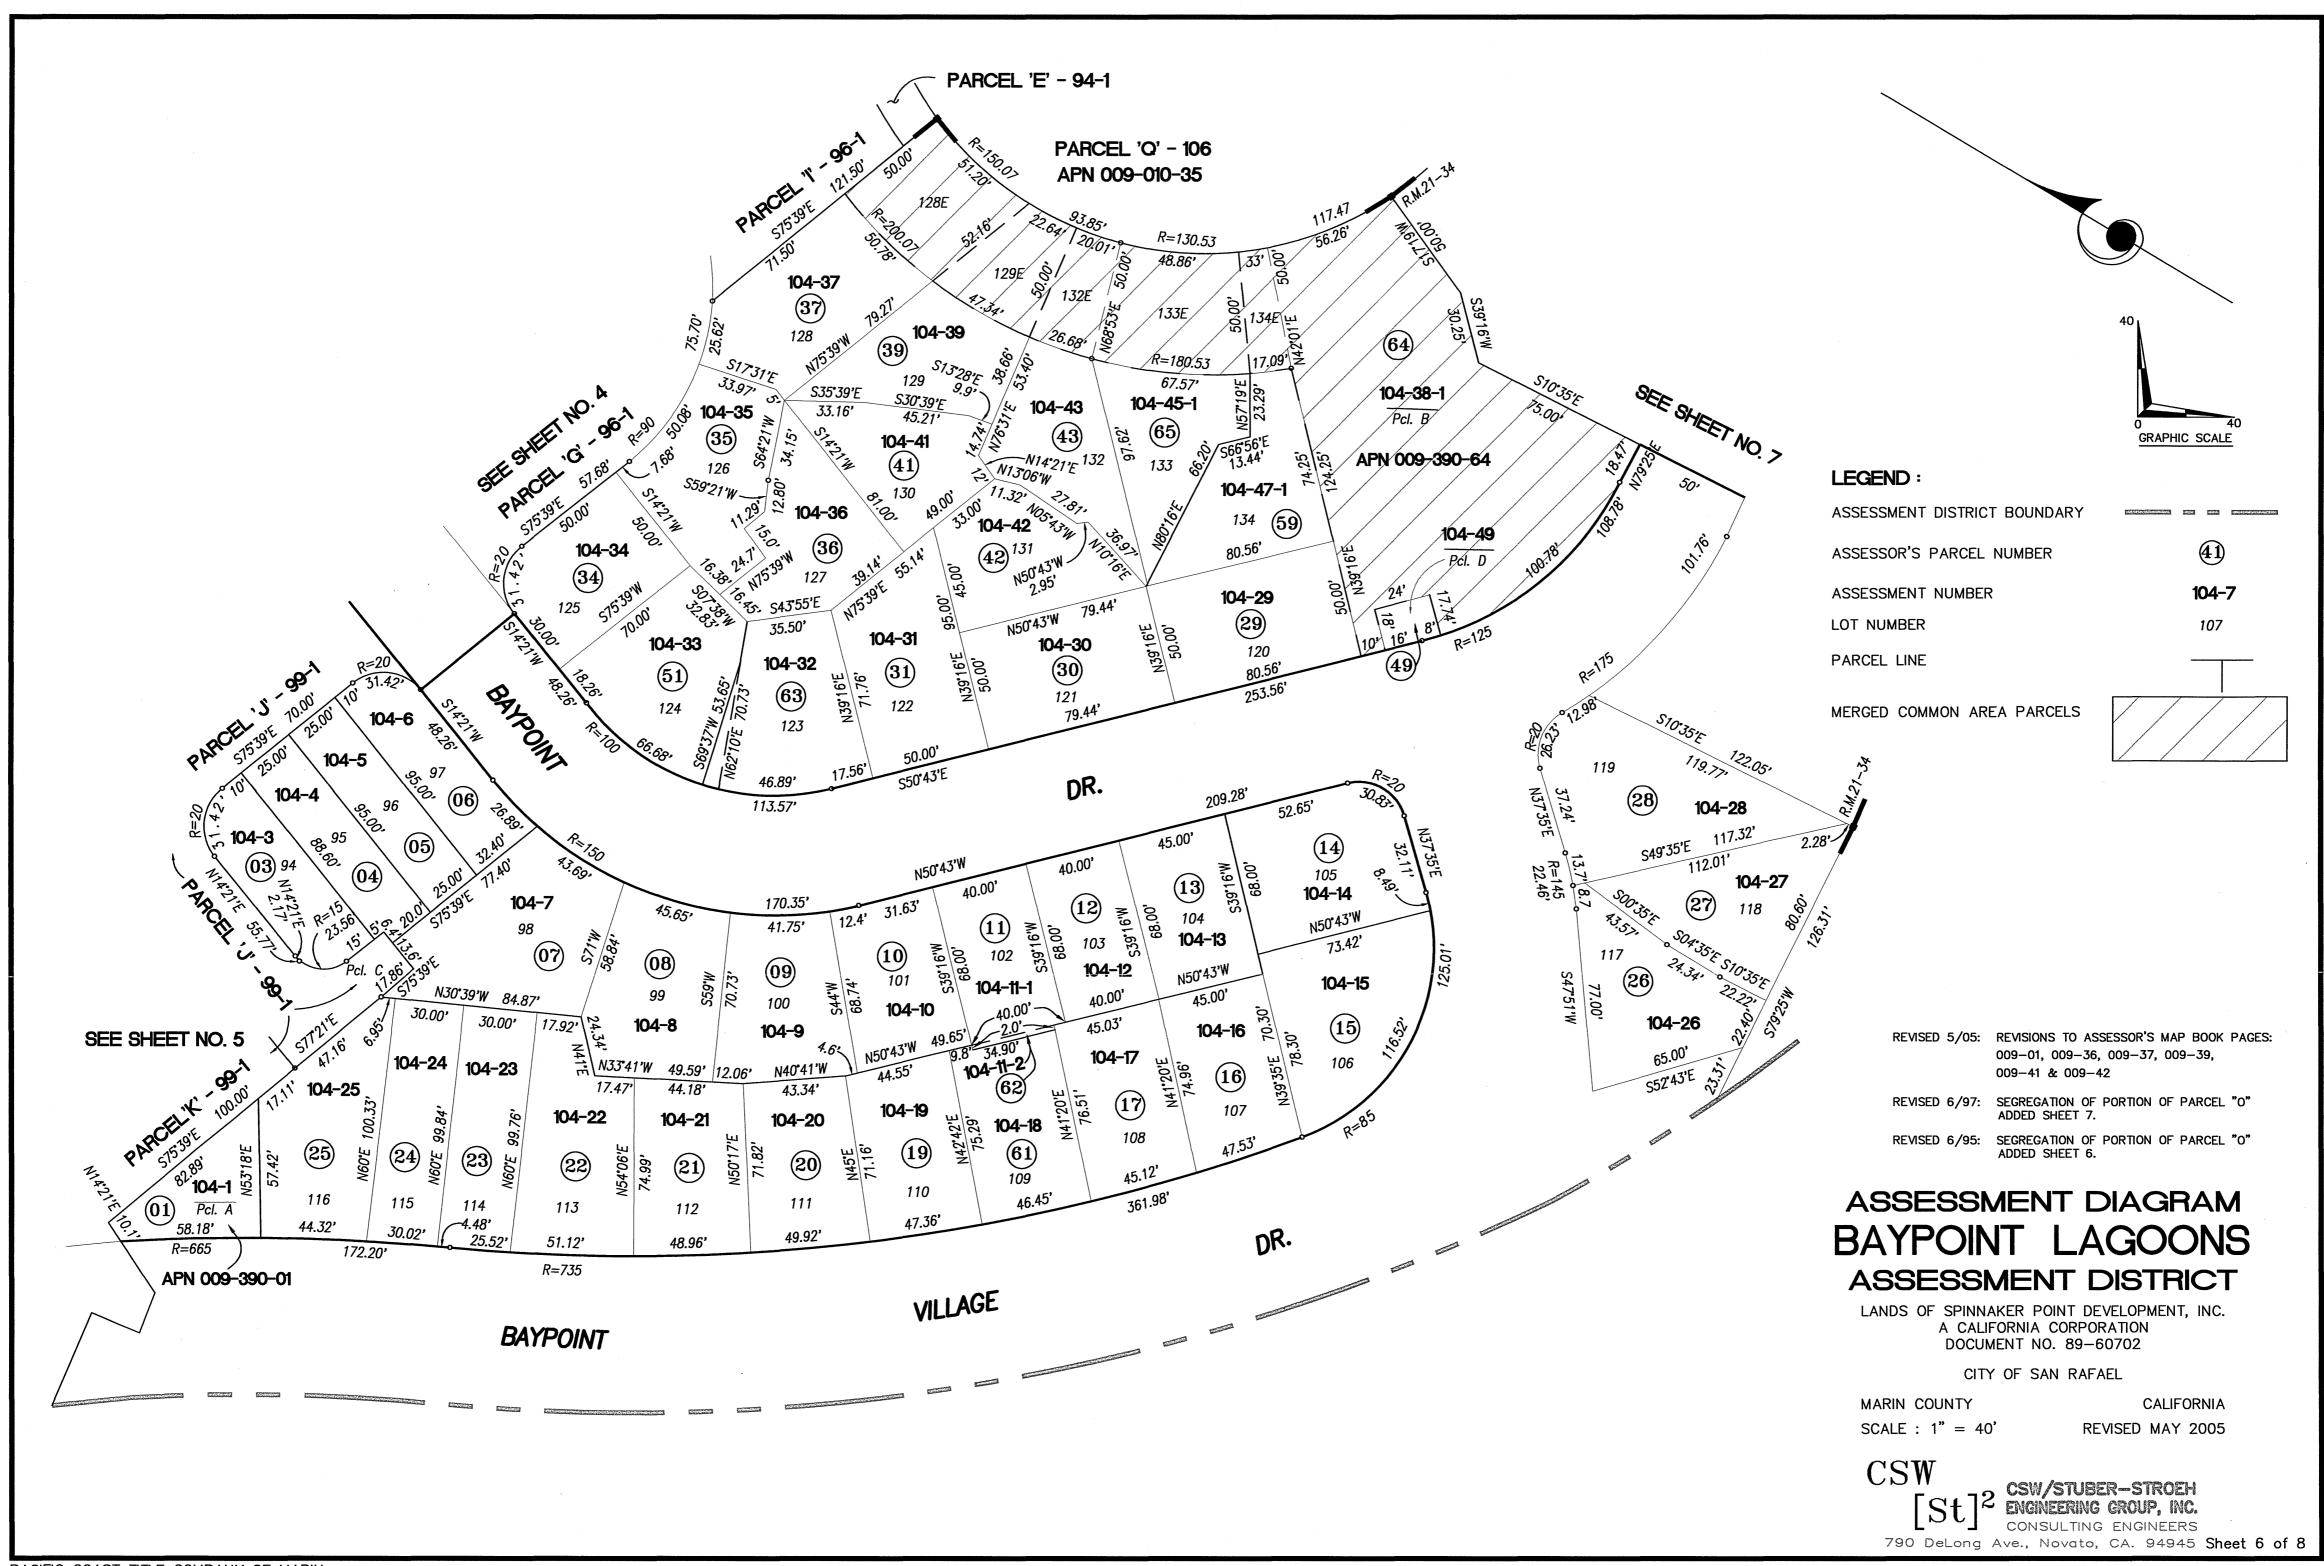

#### h. Baypoint Lagoons Assessment District

Baypoint Lagoons Landscaping and Lighting Assessment District Annual Assessment FY2023-24 (PW)

- i. Resolution Directing Filing of Engineer's Annual Report FY 2023-24
- ii. Resolution Approving Engineer's Annual Report FY 2023-24
- iii. Resolution of Intention to Order Improvements and Setting a Public Hearing on the Annual Assessment for the City Council Meeting of July 17, 2023

  Recommended Action Adopt Resolutions