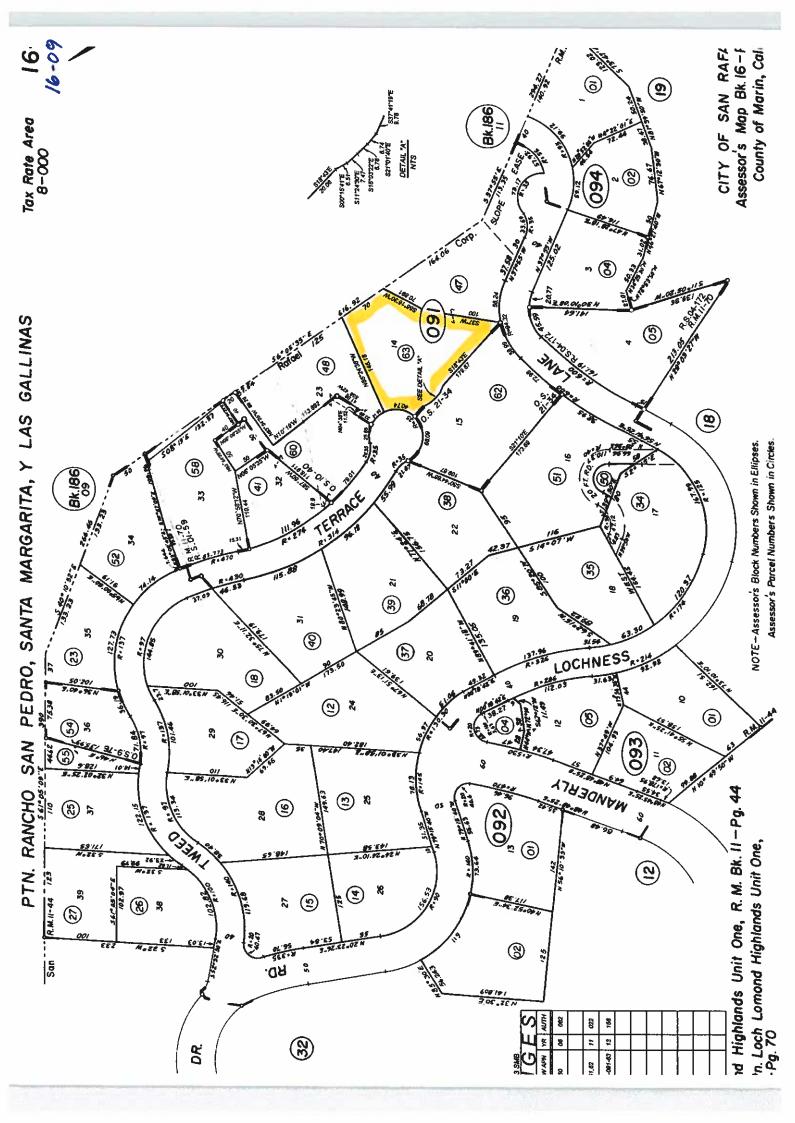

r's Map Bk. 14 -1 County of Marin, C

> NOTE - Assessor's Block Numbers Shown in Ellipses. Assessor's Parcel Numbers Shown in Circles.

Colemans Addn. to San Rafael R.M. Bk. I, Pg. 39 Marina Highlands Unit No. I R.M. Bk. 5, Pg. 47 Map of Marina Court















NOTE – Assessor's Block Numbers Shown in Ellipses. Assessor's Parcel Numbers Shown in Circles.

County of Marin, Calif.

Assessor's Map Bk.16 -1

aal Unit One R.M. Bk.8-Pg.66 al Unit Two R.M. Bk.9-Pg.78







Unrec. Map of Hind Prop, Colemans Addn to San Rafael

NOTE - Assessor's Block Numbers Shown in Ellipses. Assessor's Parcel Numbers Shown in Circles.

9

THE MAY MARE PREPARED FOR ASSESSMENT PURPOSES ONLY NO LABILITY IS ASSUMED FOR THE LATA SHOWN, ASSESSOR'S PARTELE MAY NOT COMPLY SUBJOANSION OR BUILDING GROWNANCES.











1.1

(







ç









### APPENDIX B-2

City of San Rafael

Pt. San Pedro Road Median Landscaping Assessment District

Assessor's Parcel Maps of the Village and Loch Lomond Marina

a re-subdivision of

Assessment Nos. 545, 546, 547, 548, 549 and 2629

3K184 Assessor's Map Bk. 16 - Pg. 07 16-07 CITY OF SAN RAFAEL County of Marin, Calif. P9'299 N 88- 20- 24" W Limits 21-5102 WEN 210 8 8 \$ 2 MEW APW YR 02 thru 07 - 016-070-08 rd 076-070-08 GS 73mu 22 016-070-11 016-340-01 BY12/2015 MEW 186-147-10 016-070-07 WE ANDER BAY Tax Rate Area 8-000 Bk. 186 NOTE – Assessor's Block Numbers Shown in Ellipses. Assessor's Parcel Numbers Shown in Circles. Or 10.69 Ac. EAST [N88"50'54"] SEC.36 TWP 2 N, R6W SEC. I, TWP IN., RSW RAFAEL Bk.186 **(** ALL JOY Road \*\*\* OR. L. R. 24.50 L. 38.48 2. N 66"