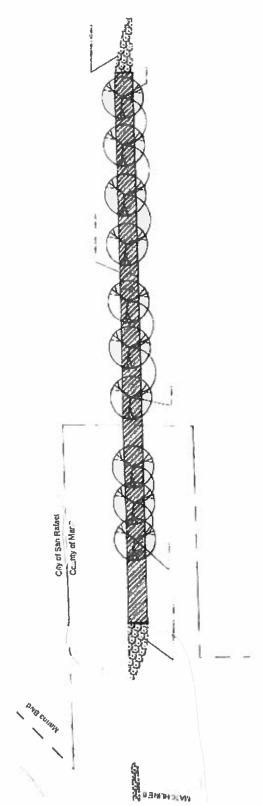

#### b. Canal Street Underground Utility District

Resolution to Designate an Underground Utility District on Canal Street Between Medway Road and Spinnaker Point Drive (PW)

Recommended Action – Adopt Resolution