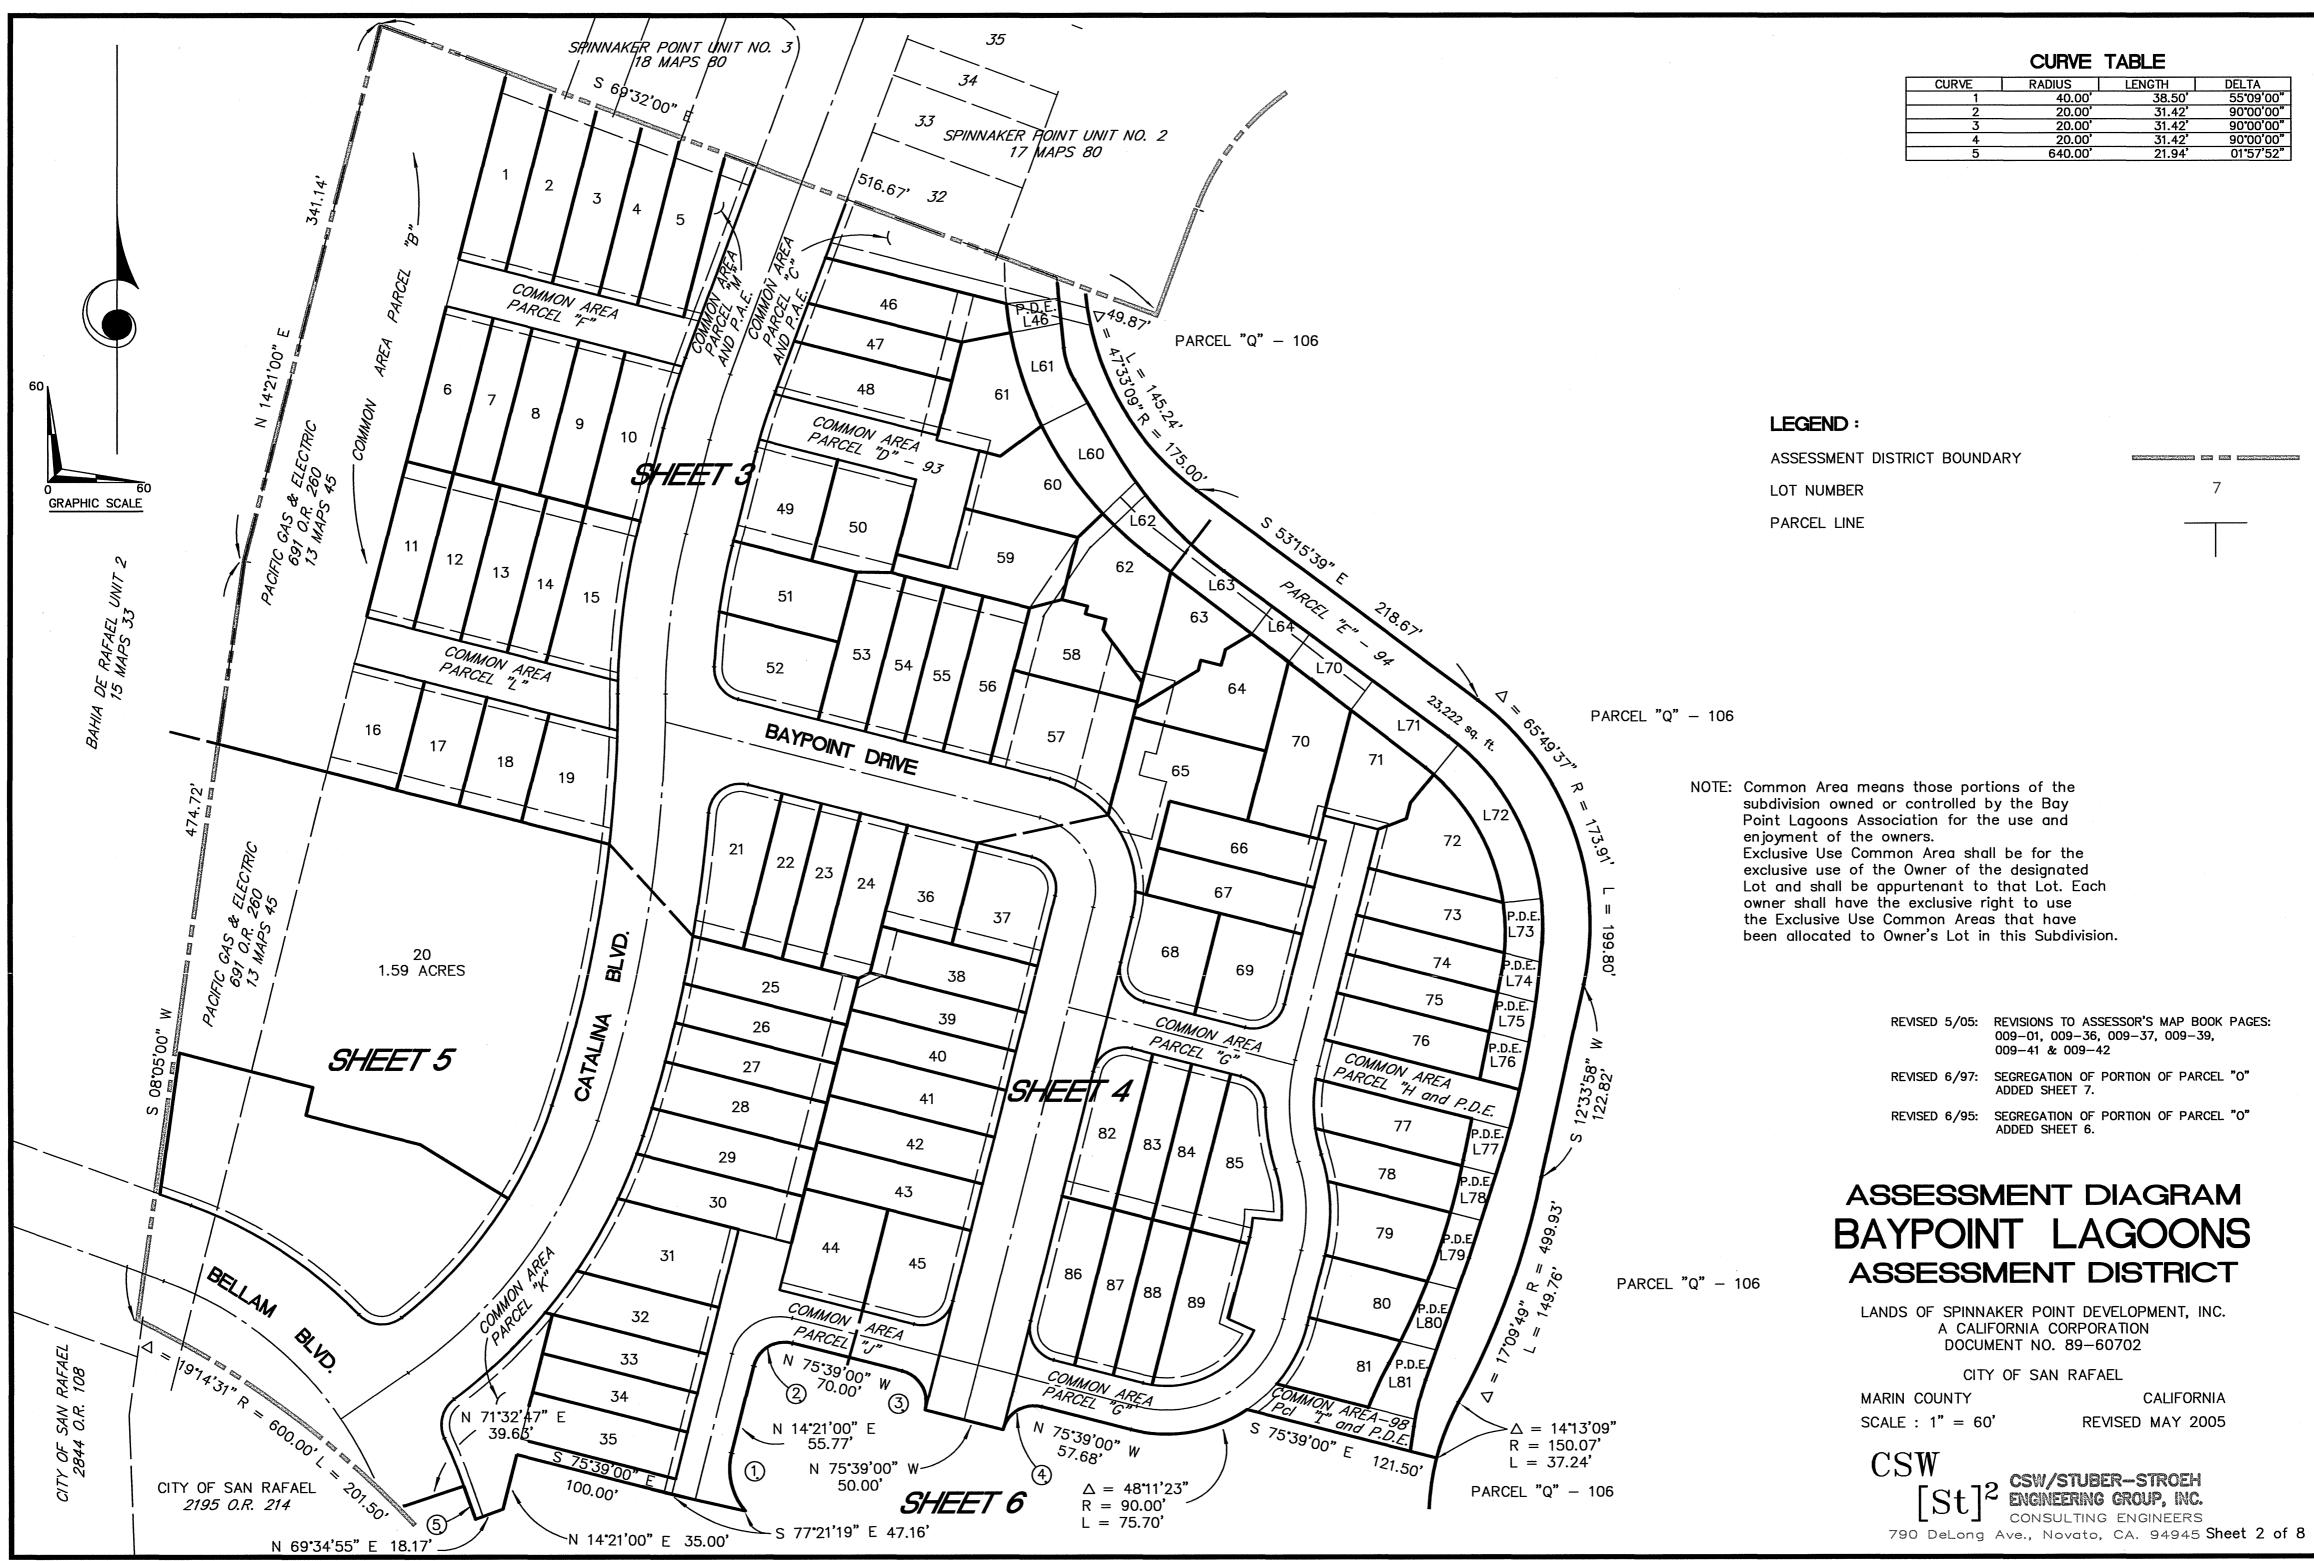

#### h. Baypoint Lagoons Assessment District

Baypoint Lagoons Landscaping and Lighting Assessment District Annual Assessment FY2023-24 (PW)

- i. Resolution Directing Filing of Engineer's Annual Report FY 2023-24
- ii. Resolution Approving Engineer's Annual Report FY 2023-24
- iii. Resolution of Intention to Order Improvements and Setting a Public Hearing on the Annual Assessment for the City Council Meeting of July 17, 2023