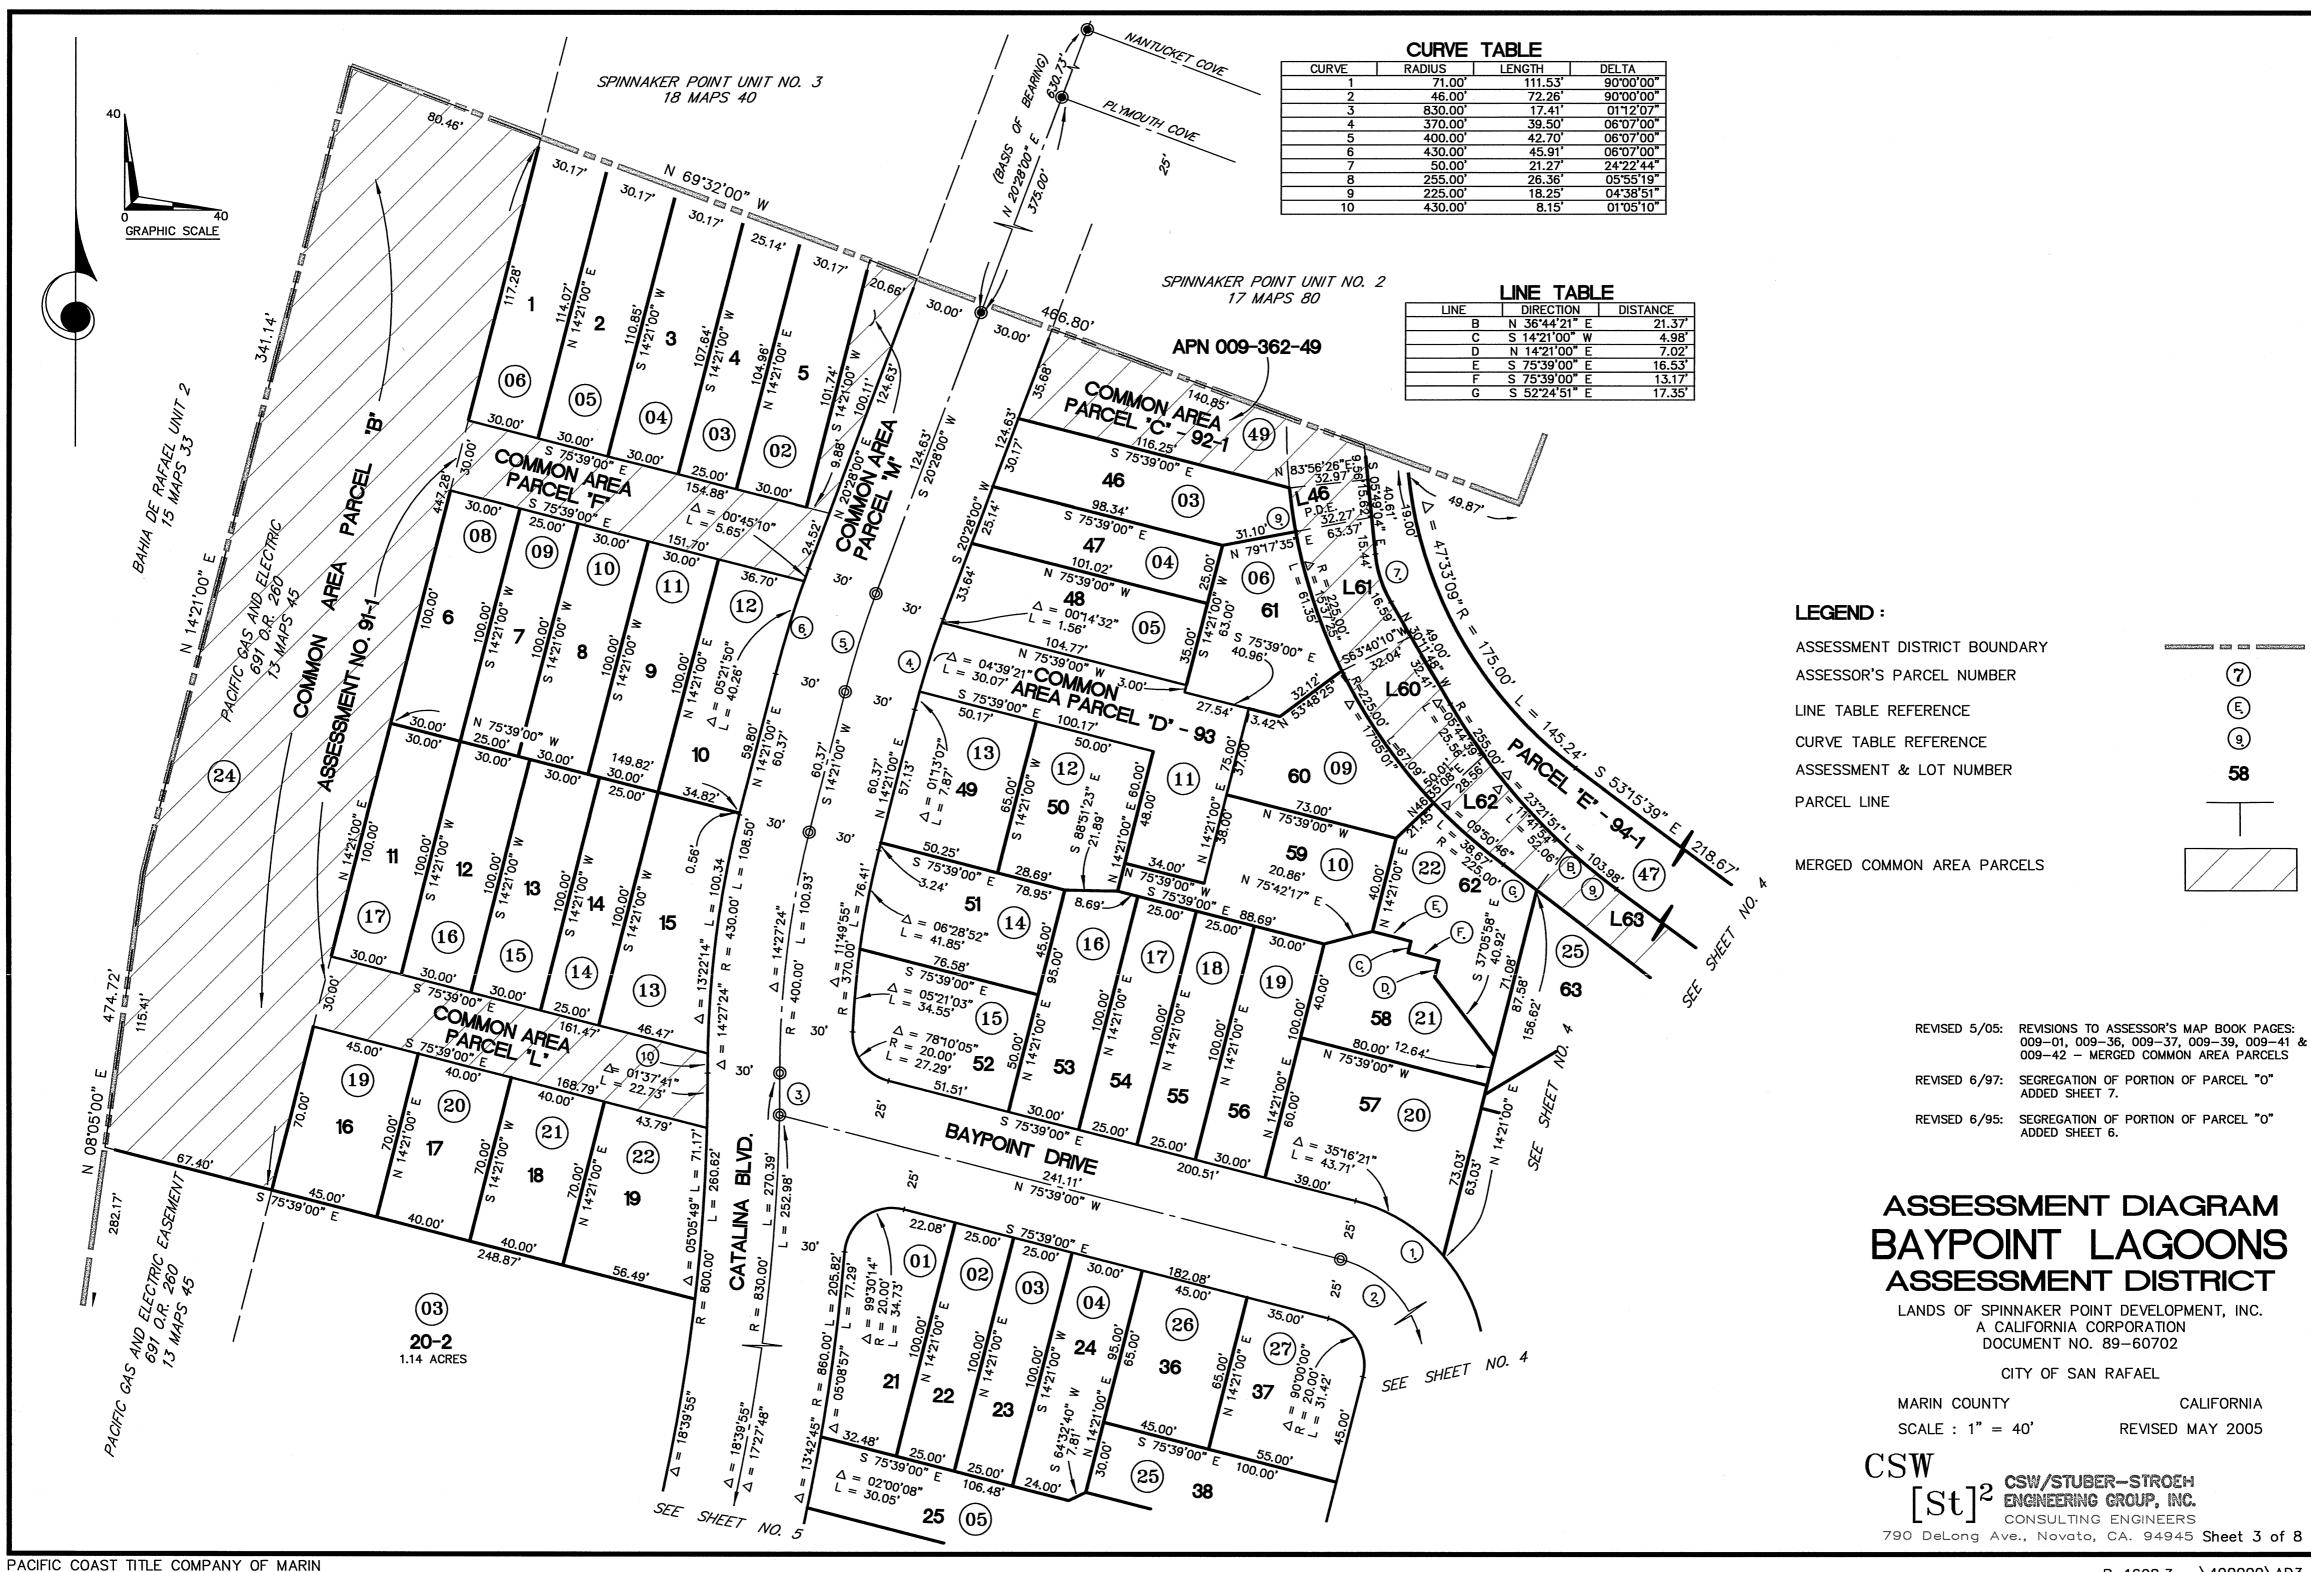

#### h. Baypoint Lagoons Assessment District

Baypoint Lagoons Landscaping and Lighting Assessment District Annual Assessment FY2023-24 (PW)

- i. Resolution Directing Filing of Engineer's Annual Report FY 2023-24
- ii. Resolution Approving Engineer's Annual Report FY 2023-24
- iii. Resolution of Intention to Order Improvements and Setting a Public Hearing on the Annual Assessment for the City Council Meeting of July 17, 2023