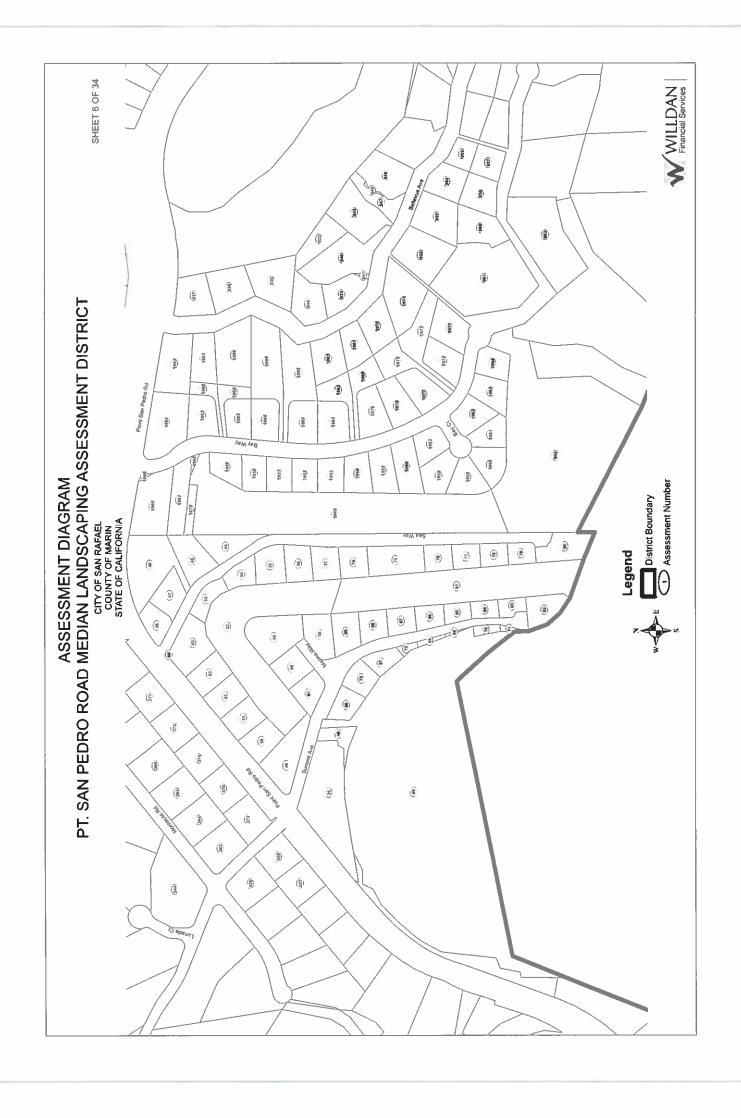

#### i. Point San Pedro Road Median Landscaping Assessment District

Point San Pedro Road Median Landscaping Assessment District Annual Assessment FY 2023-24 (PW)

- i. Resolution Directing Filing of Engineer's Annual Report FY 2023-24
- ii. Resolution Approving Engineer's Annual Report FY 2023-24
- iii. Resolution of Intention to Order Improvements and Setting a Public Hearing on the Annual Assessment for the City Council Meeting of July 17, 2023

  Recommended Action Adopt Resolutions