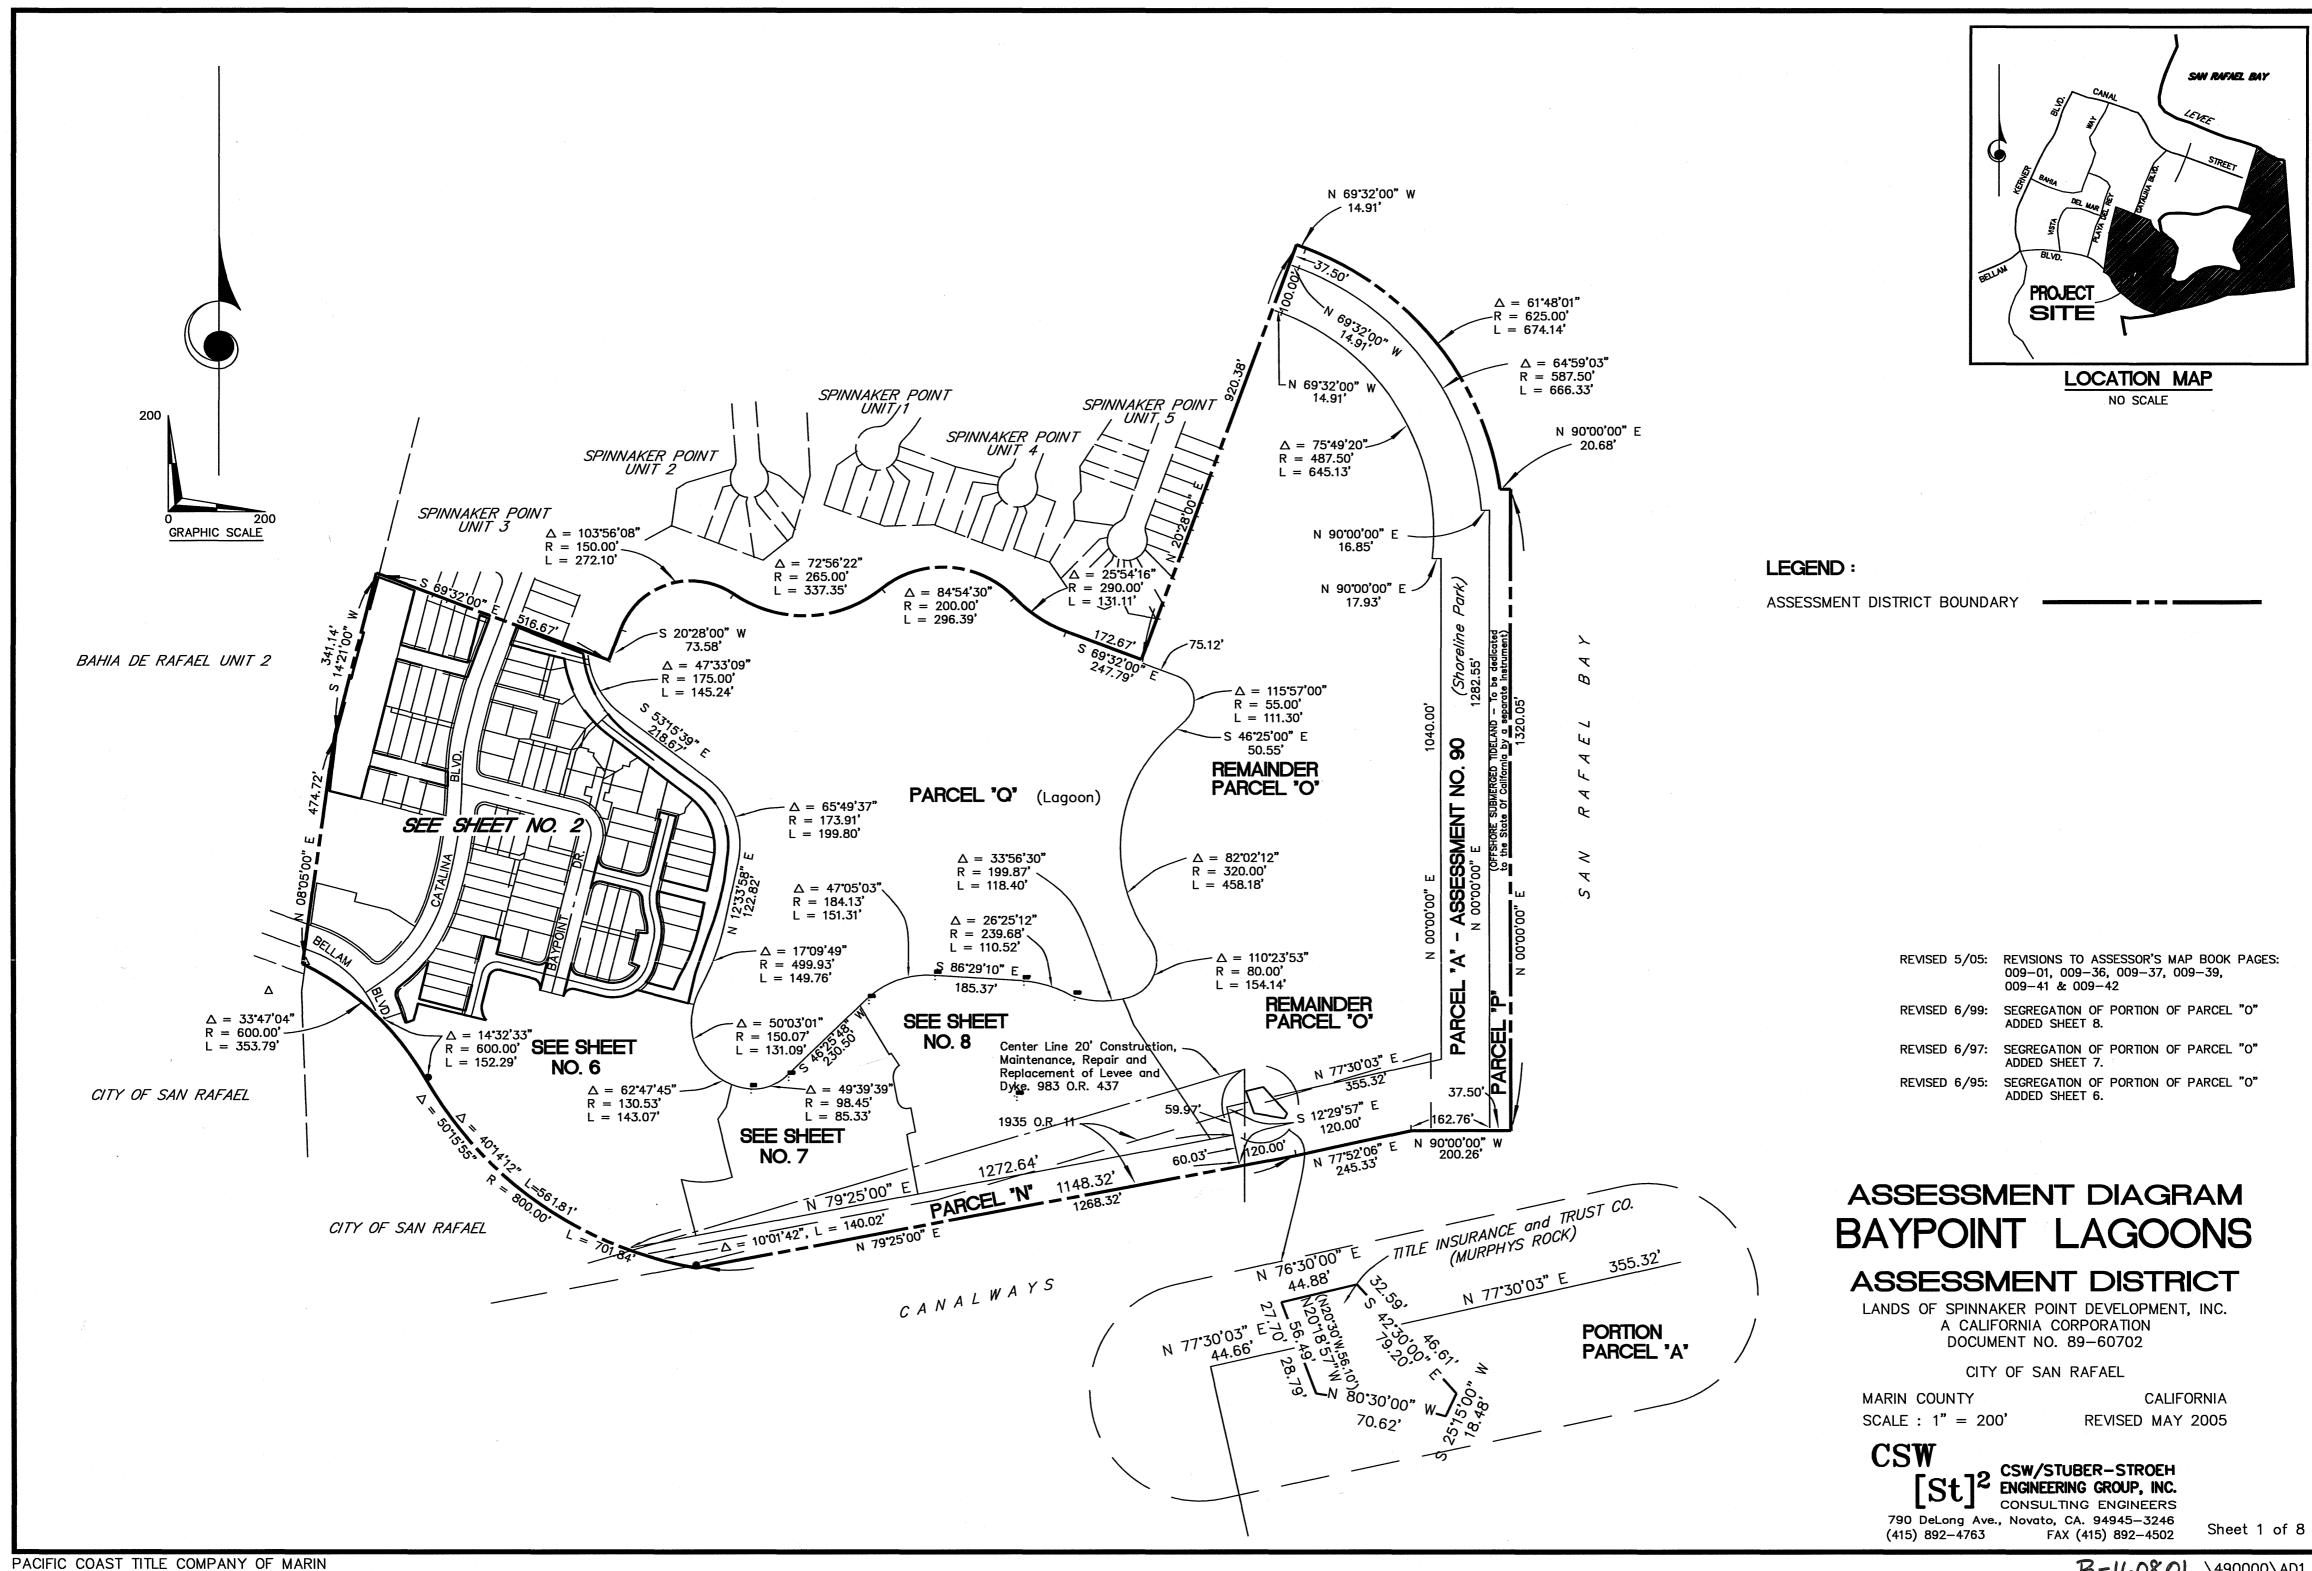

#### h. Baypoint Lagoons Assessment District

Baypoint Lagoons Landscaping and Lighting Assessment District Annual Assessment FY2023-24 (PW)

- i. Resolution Directing Filing of Engineer's Annual Report FY 2023-24
- ii. Resolution Approving Engineer's Annual Report FY 2023-24
- iii. Resolution of Intention to Order Improvements and Setting a Public Hearing on the Annual Assessment for the City Council Meeting of July 17, 2023