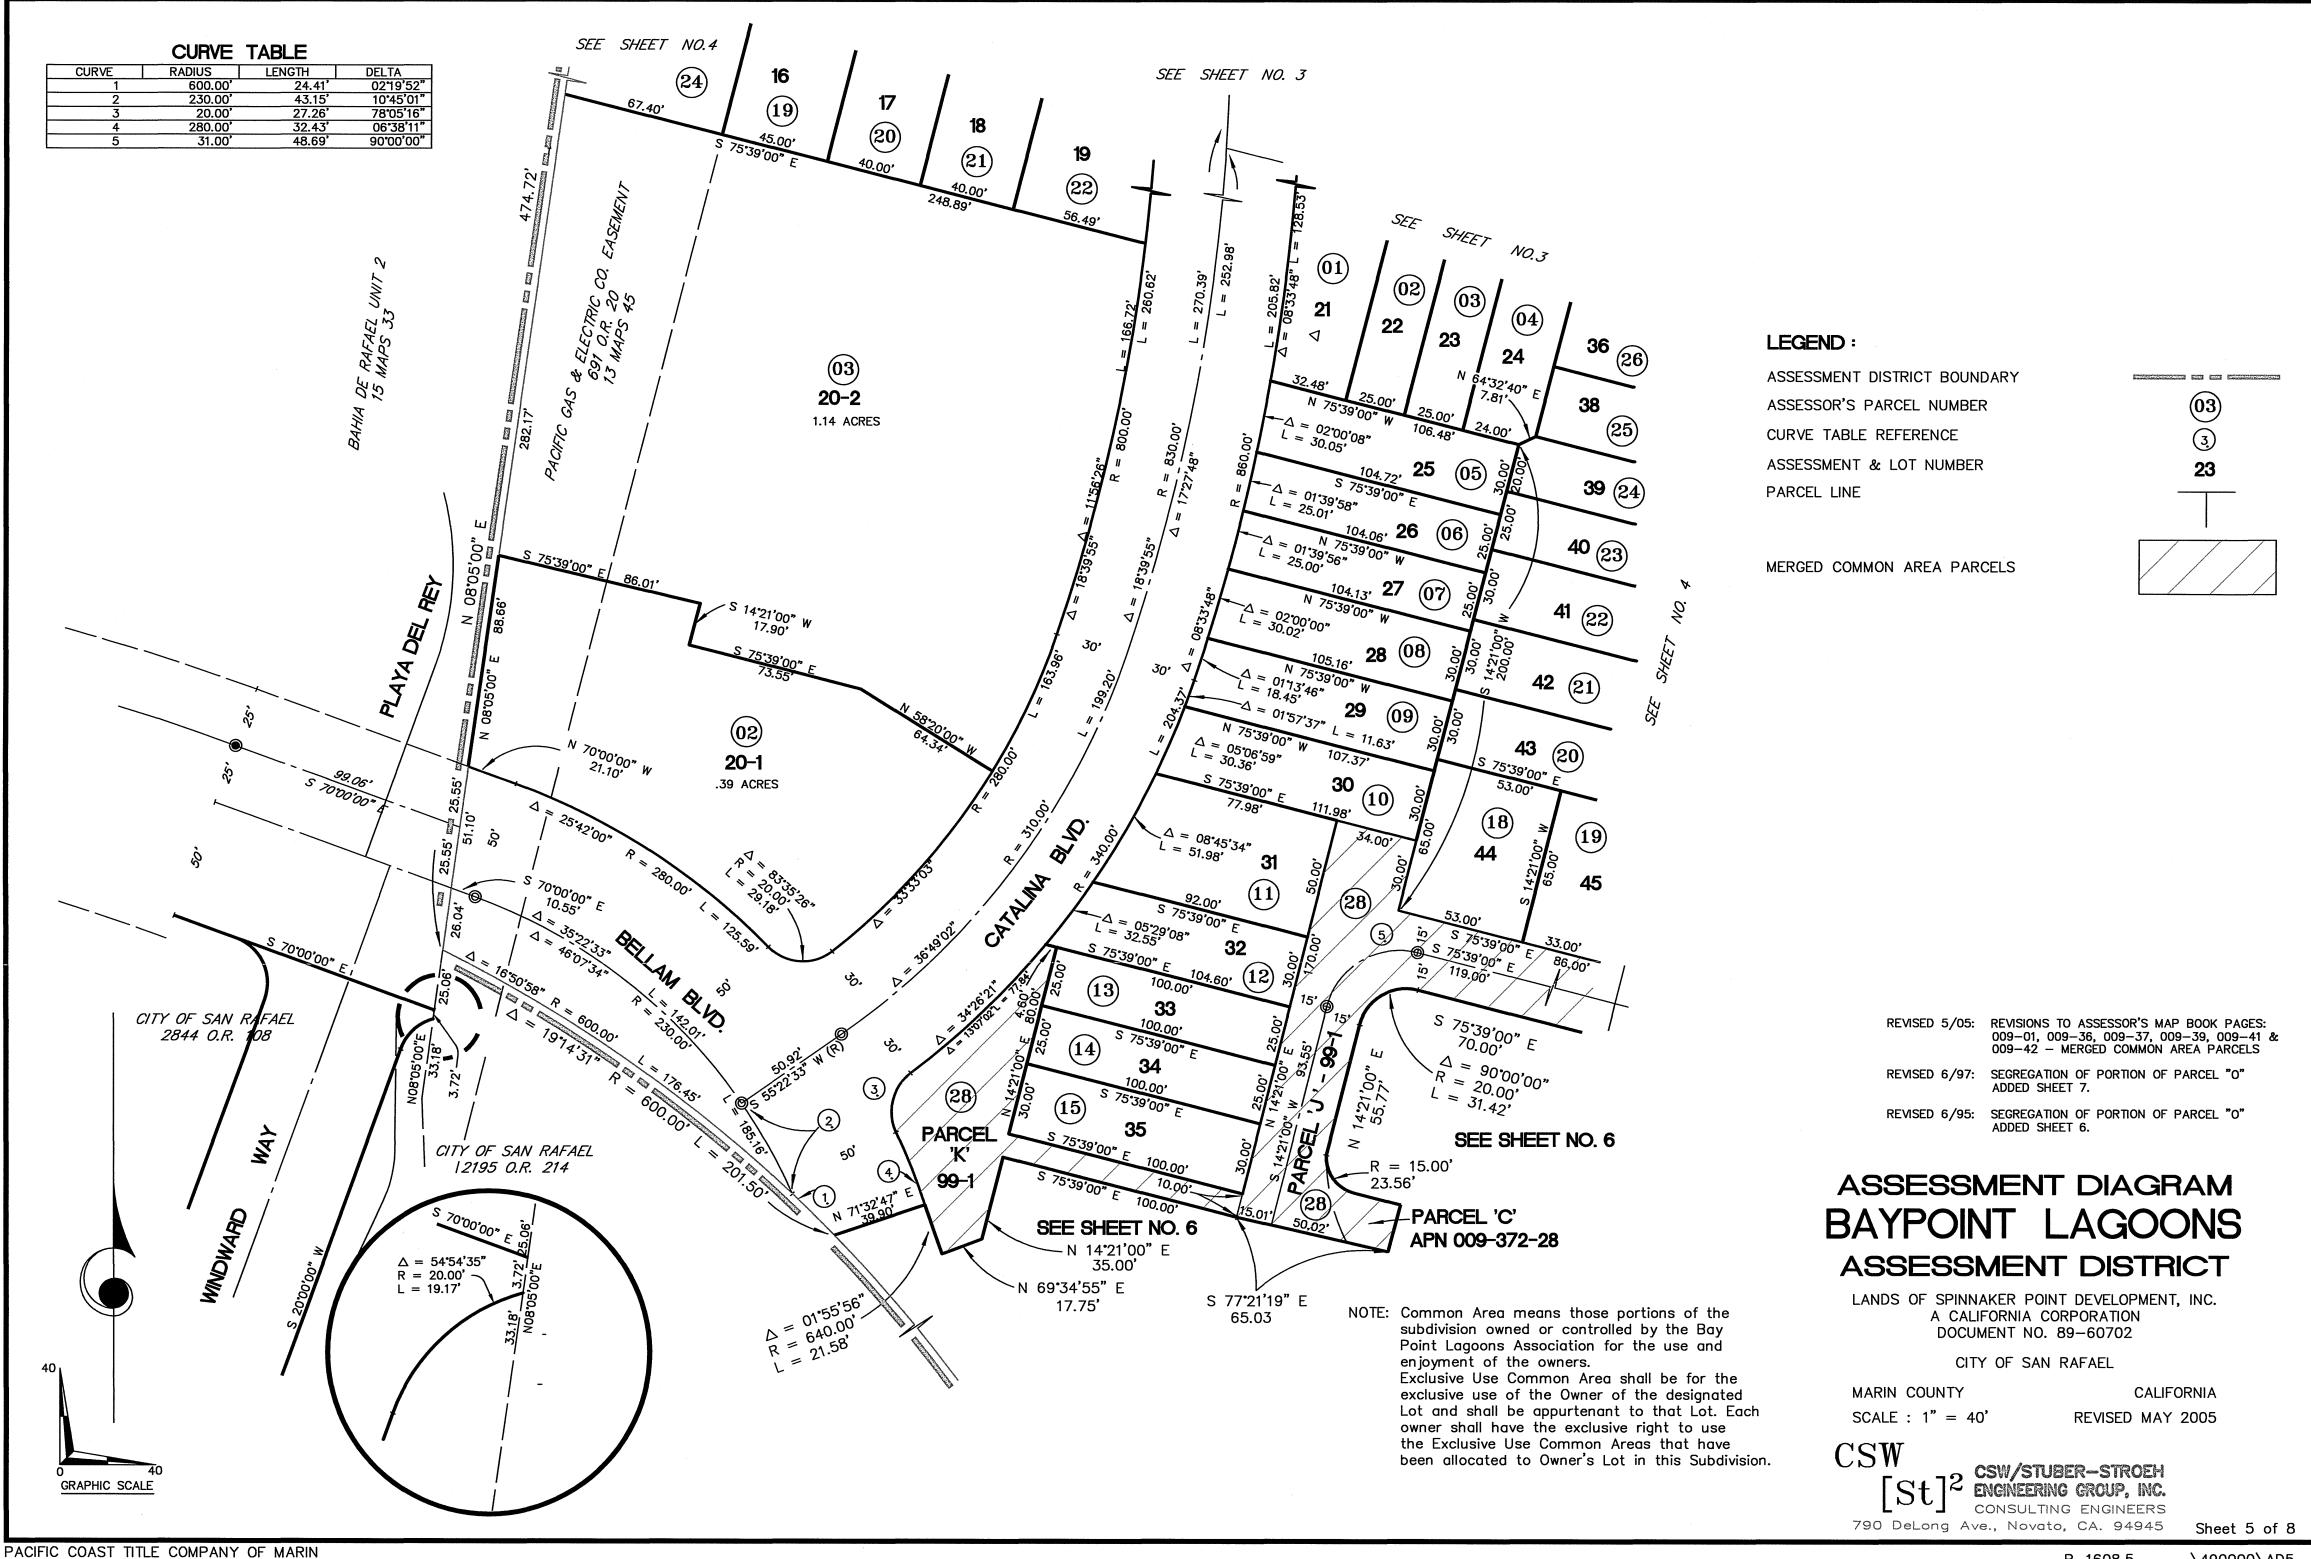

#### h. Baypoint Lagoons Assessment District

Baypoint Lagoons Landscaping and Lighting Assessment District Annual Assessment FY2023-24 (PW)

- i. Resolution Directing Filing of Engineer's Annual Report FY 2023-24
- ii. Resolution Approving Engineer's Annual Report FY 2023-24
- iii. Resolution of Intention to Order Improvements and Setting a Public Hearing on the Annual Assessment for the City Council Meeting of July 17, 2023

  Recommended Action Adopt Resolutions