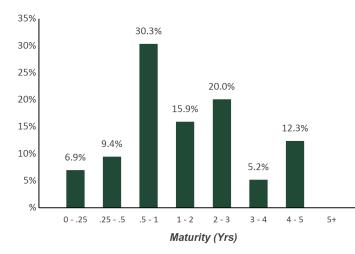

670,165

45,614,391

45,361,985

45,672,690

221,430

84,429

-3,641

| TOP ISSUERS                     |       |
|---------------------------------|-------|
| Government of United States     | 38.5% |
| Federal Home Loan Bank          | 11.1% |
| Federal National Mortgage Assoc | 7.8%  |
| Federal Farm Credit Bank        | 6.5%  |
| Federal Home Loan Mortgage Corp | 3.2%  |
| Toyota Motor Corp               | 2.6%  |
| US Bancorp                      | 2.2%  |
| Caterpillar Inc                 | 2.2%  |
| Total                           | 74.1% |

#### SECTOR ALLOCATION

Average Life



#### MATURITY DISTRIBUTION

ACCOUNT SUMMARY

Market Value

Accrued Interest

Income Earned

Cont/WD

Book Value

Cost Value

Par

Total Market Value

1.50

2.39%

2.33%

4.94%

AA/Aa1

1.77 yrs

1.60 yrs



#### **CREDIT QUALITY (S&P)**



#### PERFORMANCE REVIEW

|                                            |        |       |       |       |        |        | Annualized |       |          |
|--------------------------------------------|--------|-------|-------|-------|--------|--------|------------|-------|----------|
| TOTAL RATE OF RETURN                       | 1M     | 3M    | YTD   | 1YR   | 2YRS   | 3YRS   | 5YRS       | 10YRS | 1/1/1900 |
| City of San Rafael                         | -0.07% | 1.41% | N/A   | N/A   | N/A    | N/A    | N/A        | N/A   | N/A      |
| ICE BofA 1-3 Yr US Treasury & Agency Index | -0.34% | 1.51% | 1.46% | 0.03% | -1.44% | -0.87% | 1.05%      | 0.81% | N/A      |

## **Holdings Report**

Account #11045



| CUSIP     | Security Description