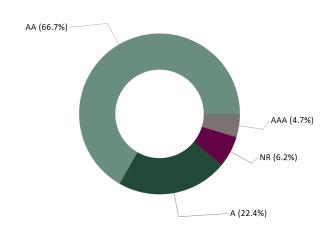

45,672,690

221,430

84,429

-3,641

| TOP ISSUERS                     |       |
|---------------------------------|-------|
| Government of United States     | 38.5% |
| Federal Home Loan Bank          | 11.1% |
| Federal National Mortgage Assoc | 7.8%  |
| Federal Farm Credit Bank        | 6.5%  |
| Federal Home Loan Mortgage Corp | 3.2%  |
| Toyota Motor Corp               | 2.6%  |
| US Bancorp                      | 2.2%  |
| Caterpillar Inc                 | 2.2%  |
| Total                           | 74.1% |

#### SECTOR ALLOCATION

Average Life



#### MATURITY DISTRIBUTION

ACCOUNT SUMMARY

Market Value

Accrued Interest

Income Earned

Cont/WD

Book Value

Cost Value

Par

Total Market Value

1.50

2.39%

2.33%

4.94%

AA/Aa1

1.77 yrs

1.60 yrs



#### **CREDIT QUALITY (S&P)**



#### PERFORMANCE REVIEW

|                                            |        |       |       |       |        |        | Annualized |       |          |
|--------------------------------------------|--------|-------|-------|-------|--------|--------|------------|-------|----------|
| TOTAL RATE OF RETURN                       | 1M     | 3M    | YTD   | 1YR   | 2YRS   | 3YRS   | 5YRS       | 10YRS | 1/1/1900 |
| City of San Rafael                         | -0.07% | 1.41% | N/A   | N/A   | N/A    | N/A    | N/A        | N/A   | N/A      |
| ICE BofA 1-3 Yr US Treasury & Agency Index | -0.34% | 1.51% | 1.46% | 0.03% | -1.44% | -0.87% | 1.05%      | 0.81% | N/A      |

## **Holdings Report**

Account #11045



| CUSIP     | Security Description