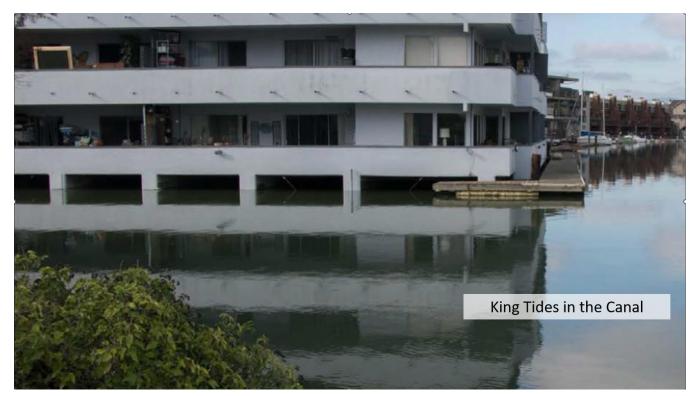

#### f. Accepting Grant Funds to Support Sea Level Rise Planning

Resolution Accepting Grant Funds from the Governor's Office of Planning and Research for the San Rafael Climate Adaptation Planning Collaborative, Appropriating Funds in the Amount of \$644,201 for the Project, And Authorizing the City Manager to Negotiate and Enter into Professional Service Agreements for the Project (CM) *Recommended Action – Adopt Resolution* 