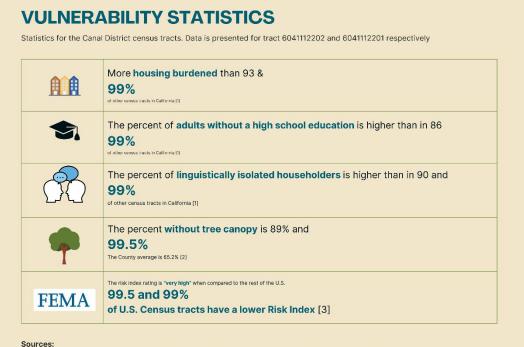

#### f. Accepting Grant Funds to Support Sea Level Rise Planning

Resolution Accepting Grant Funds from the Governor's Office of Planning and Research for the San Rafael Climate Adaptation Planning Collaborative, Appropriating Funds in the Amount of \$644,201 for the Project, And Authorizing the City Manager to Negotiate and Enter into Professional Service Agreements for the Project (CM) *Recommended Action – Adopt Resolution* 