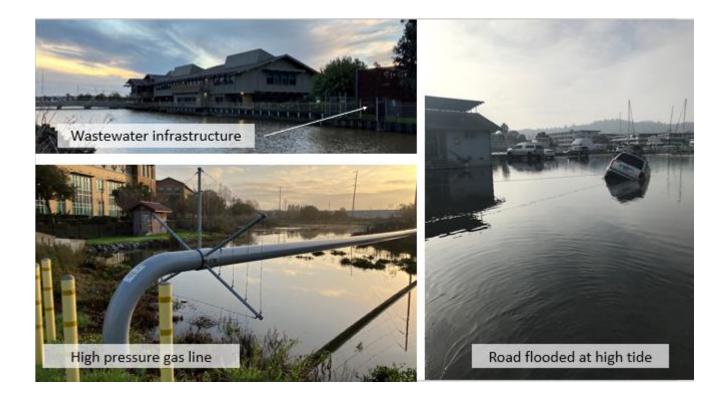

#### f. Accepting Grant Funds to Support Sea Level Rise Planning

Resolution Accepting Grant Funds from the Governor's Office of Planning and Research for the San Rafael Climate Adaptation Planning Collaborative, Appropriating Funds in the Amount of \$644,201 for the Project, And Authorizing the City Manager to Negotiate and Enter into Professional Service Agreements for the Project (CM) *Recommended Action – Adopt Resolution* 