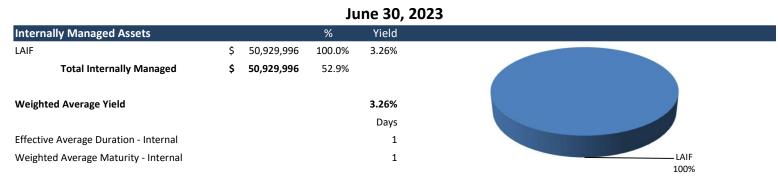

Recommended Action - Authorize the City Manager to negotiate and enter into an agreement with UBEO West LLC for copy/print hardware lease and services, in the amount of \$267,991

- c. City Quarterly Investment Report Acceptance of City of San Rafael Quarterly Investment Report for the Quarter Ending June 30, 2023 (Fin) Recommended Action – Accept report
- d. **Special Tax on Properties at Loch Lomond 10 Mello-Roos District No. 1992-1** Resolution Setting the Special Tax for Community Facilities District No. 1992-1 (Loch Lomond #10) for Fiscal Year 2023-24 (PW) *Recommended Action – Adopt Resolution*