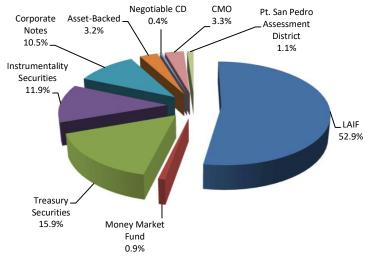

Recommended Action - Authorize the City Manager to negotiate and enter into an agreement with UBEO West LLC for copy/print hardware lease and services, in the amount of \$267,991

- c. City Quarterly Investment Report Acceptance of City of San Rafael Quarterly Investment Report for the Quarter Ending June 30, 2023 (Fin) Recommended Action – Accept report
- d. **Special Tax on Properties at Loch Lomond 10 Mello-Roos District No. 1992-1** Resolution Setting the Special Tax for Community Facilities District No. 1992-1 (Loch Lomond #10) for Fiscal Year 2023-24 (PW) *Recommended Action – Adopt Resolution*