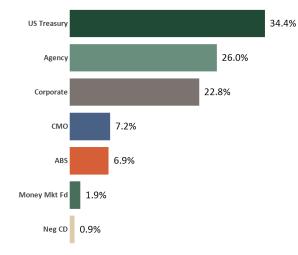

Recommended Action - Authorize the City Manager to negotiate and enter into an agreement with UBEO West LLC for copy/print hardware lease and services, in the amount of \$267,991

- c. City Quarterly Investment Report Acceptance of City of San Rafael Quarterly Investment Report for the Quarter Ending June 30, 2023 (Fin) Recommended Action – Accept report
- d. **Special Tax on Properties at Loch Lomond 10 Mello-Roos District No. 1992-1** Resolution Setting the Special Tax for Community Facilities District No. 1992-1 (Loch Lomond #10) for Fiscal Year 2023-24 (PW) *Recommended Action – Adopt Resolution*