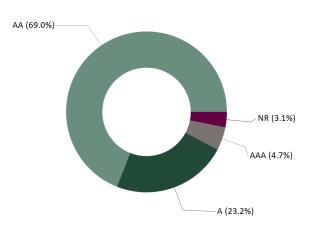

Recommended Action - Authorize the City Manager to negotiate and enter into an agreement with UBEO West LLC for copy/print hardware lease and services, in the amount of \$267,991

- c. City Quarterly Investment Report Acceptance of City of San Rafael Quarterly Investment Report for the Quarter Ending June 30, 2023 (Fin) Recommended Action – Accept report
- d. **Special Tax on Properties at Loch Lomond 10 Mello-Roos District No. 1992-1** Resolution Setting the Special Tax for Community Facilities District No. 1992-1 (Loch Lomond #10) for Fiscal Year 2023-24 (PW) *Recommended Action – Adopt Resolution*