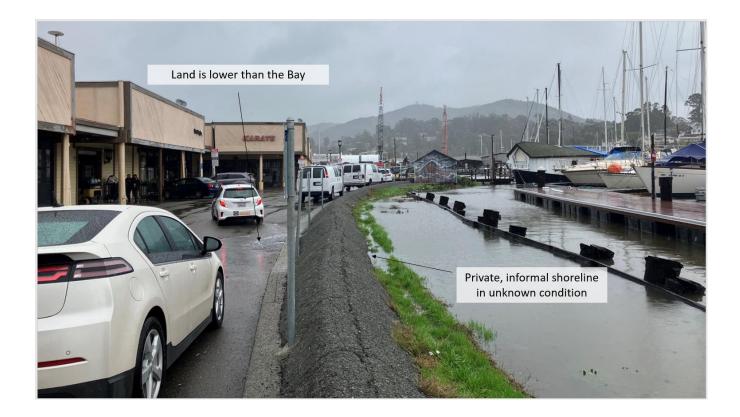

#### f. Accepting Grant Funds to Support Sea Level Rise Planning

Resolution Accepting Grant Funds from the Governor's Office of Planning and Research for the San Rafael Climate Adaptation Planning Collaborative, Appropriating Funds in the Amount of \$644,201 for the Project, And Authorizing the City Manager to Negotiate and Enter into Professional Service Agreements for the Project (CM) *Recommended Action – Adopt Resolution* 