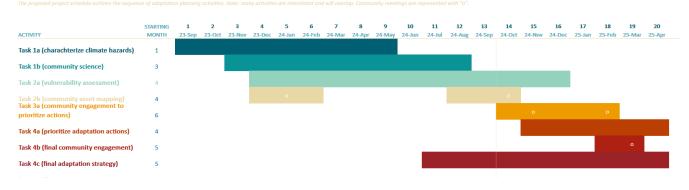

#### f. Accepting Grant Funds to Support Sea Level Rise Planning

Resolution Accepting Grant Funds from the Governor's Office of Planning and Research for the San Rafael Climate Adaptation Planning Collaborative, Appropriating Funds in the Amount of \$644,201 for the Project, And Authorizing the City Manager to Negotiate and Enter into Professional Service Agreements for the Project (CM) *Recommended Action – Adopt Resolution* 