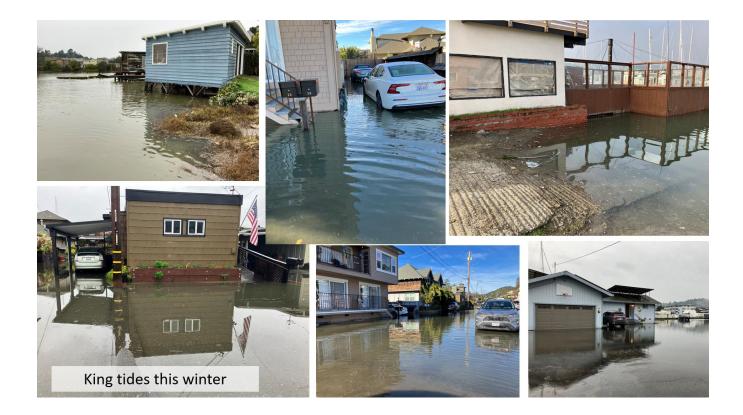

#### f. Accepting Grant Funds to Support Sea Level Rise Planning

Resolution Accepting Grant Funds from the Governor's Office of Planning and Research for the San Rafael Climate Adaptation Planning Collaborative, Appropriating Funds in the Amount of \$644,201 for the Project, And Authorizing the City Manager to Negotiate and Enter into Professional Service Agreements for the Project (CM) *Recommended Action – Adopt Resolution* 