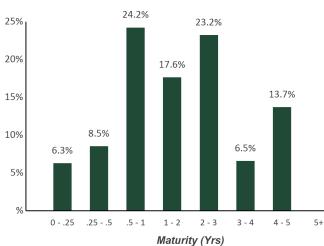

Recommended Action - Authorize the City Manager to negotiate and enter into an agreement with UBEO West LLC for copy/print hardware lease and services, in the amount of \$267,991

- c. City Quarterly Investment Report Acceptance of City of San Rafael Quarterly Investment Report for the Quarter Ending June 30, 2023 (Fin) Recommended Action – Accept report
- d. **Special Tax on Properties at Loch Lomond 10 Mello-Roos District No. 1992-1** Resolution Setting the Special Tax for Community Facilities District No. 1992-1 (Loch Lomond #10) for Fiscal Year 2023-24 (PW) *Recommended Action – Adopt Resolution*