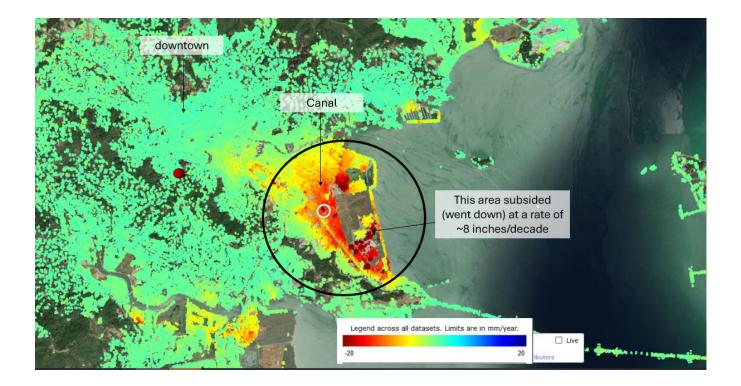

#### f. Accepting Grant Funds to Support Sea Level Rise Planning

Resolution Accepting Grant Funds from the Governor's Office of Planning and Research for the San Rafael Climate Adaptation Planning Collaborative, Appropriating Funds in the Amount of \$644,201 for the Project, And Authorizing the City Manager to Negotiate and Enter into Professional Service Agreements for the Project (CM) *Recommended Action – Adopt Resolution* 