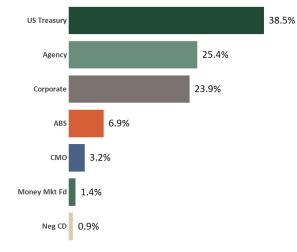

### **Portfolio Summary**

As of May 31, 2023

Beg. Values

as of 4/30/23

44,474,590

44,703,945

45,490,127

45,273,273

45,617,969

229,355

77,677

#### T

**End Values** 

as of 5/31/23

44,448,734

44,670,165

45,614,391

45,361,985

45,672,690

221,430

84,429

-3,641

| TOP ISSUERS                     |       |
|---------------------------------|-------|
| Government of United States     | 38.5% |
| Federal Home Loan Bank          | 11.1% |
| Federal National Mortgage Assoc | 7.8%  |
| Federal Farm Credit Bank        | 6.5%  |
| Federal Home Loan Mortgage Corp | 3.2%  |
| Toyota Motor Corp               | 2.6%  |
| US Bancorp                      | 2.2%  |
| Caterpillar Inc                 | 2.2%  |
| Total                           | 74.1% |

#### SECTOR ALLOCATION

Average Life



#### MATURITY DISTRIBUTION

ACCOUNT SUMMARY

Market Value

Accrued Interest

Income Earned

Cont/WD

Book Value

Cost Value

Par

Total Market Value

1.50

2.39%

2.33%

4.94%

AA/Aa1

1.77 yrs

1.60 yrs



#### **CREDIT QUALITY (S&P)**



#### PERFORMANCE REVIEW

|                                            |        |       |       |       |        |        | Annualized |       |          |
|--------------------------------------------|--------|-------|-------|-------|--------|--------|------------|-------|----------|
| TOTAL RATE OF RETURN                       | 1M     | 3M    | YTD   | 1YR   | 2YRS   | 3YRS   | 5YRS       | 10YRS | 1/1/1900 |
| City of San Rafael                         | -0.07% | 1.41% | N/A   | N/A   | N/A    | N/A    | N/A        | N/A   | N/A      |
| ICE BofA 1-