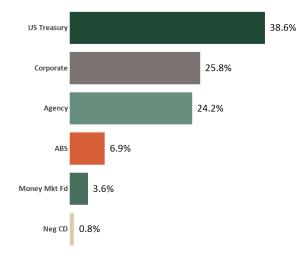

Recommended Action - Authorize the City Manager to negotiate and enter into an agreement with UBEO West LLC for copy/print hardware lease and services, in the amount of \$267,991

- c. City Quarterly Investment Report Acceptance of City of San Rafael Quarterly Investment Report for the Quarter Ending June 30, 2023 (Fin) Recommended Action – Accept report
- d. **Special Tax on Properties at Loch Lomond 10 Mello-Roos District No. 1992-1** Resolution Setting the Special Tax for Community Facilities District No. 1992-1 (Loch Lomond #10) for Fiscal Year 2023-24 (PW) *Recommended Action – Adopt Resolution*