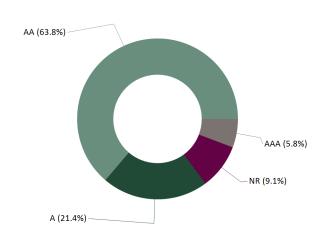

Recommended Action - Authorize the City Manager to negotiate and enter into an agreement with UBEO West LLC for copy/print hardware lease and services, in the amount of \$267,991

- c. City Quarterly Investment Report Acceptance of City of San Rafael Quarterly Investment Report for the Quarter Ending June 30, 2023 (Fin) Recommended Action – Accept report
- d. **Special Tax on Properties at Loch Lomond 10 Mello-Roos District No. 1992-1** Resolution Setting the Special Tax for Community Facilities District No. 1992-1 (Loch Lomond #10) for Fiscal Year 2023-24 (PW) *Recommended Action – Adopt Resolution*