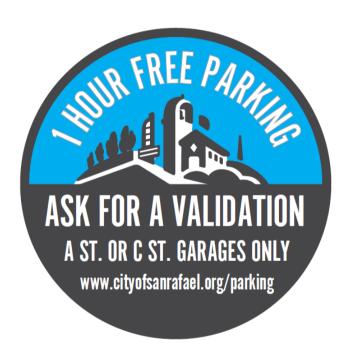

## Here's the Scoop

1-hour parking validations are available for purchase by Downtown merchants. When your customers use a validation in the 4th/A or 4th/C St. garages, their 1st hour of parking is free. The hourly garage parking rate is \$1, so you're saving your customer that \$1. Customers really appreciate this small gesture!

1 Hour Free Parking For Your Customers!