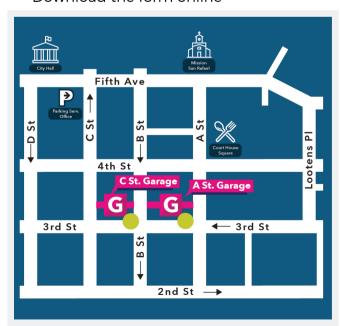

- Validations are redeemable in the City Garages located near 4th/A and 4th/C Streets
- Your cost = 10 cents per validation
- Validations are sold in increments of 100, for \$10 per 100
- Terms & conditions apply
- Purchase at the Parking Office
- Download the form online