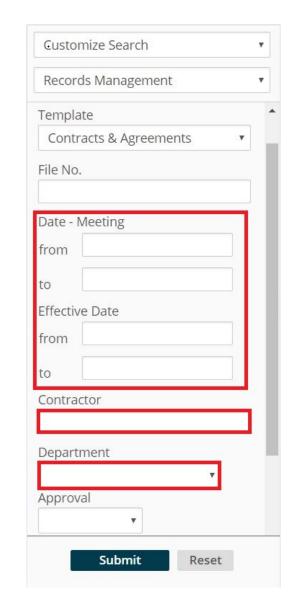

Use the Contract template to narrow your search results by date range, contractor or department:

## Select 'Submit':

|          | mize Search        | • |
|----------|--------------------|---|
| Recor    | ds Management      |   |
| Templa   | ate                |   |
| Contr    | racts & Agreements | • |
| File No  | k:                 |   |
| Date - I | Meeting            |   |
| from     |                    |   |
| to       |                    |   |
| Effectiv | /e Date            |   |
| from     | 01/01/2016         |   |
| to       | 10/14/2018         |   |
| Contra   | ctor               |   |
| DC Ele   | ectric             |   |
| Depart   | ment               |   |
| Publi    | c Works            | · |
| Approv   | /al                |   |
|          | •                  |   |