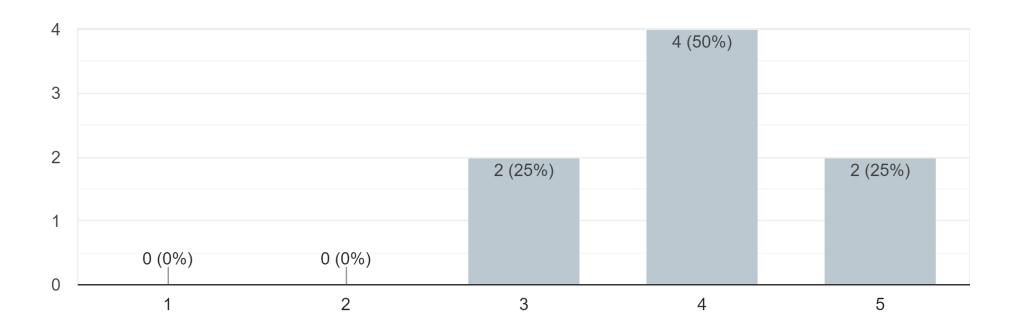

# Department of Digital Service & Open Government

Department All-Hands Meeting March 29, 2019

## Agenda

- Feedback (2 min)
- Department Updates (10 min)
- Strategic Planning (40 min)

## Feedback

How satisfied were you with the all-hands meeting?

8 responses



## Feedback

How relevant and helpful do you think it was for your job?

8 responses



### Feedback

Which sessions did you find most relevant?



"Charts and graphs are fun, but the relevance goes down the more they're the same or similar each month; maybe highlight graphs with major differences and skip the ones where the network does something it always does each month? If we have a network spike of 3TB one day, the rest is old news (is one way of looking at it)."

## Department Updates

- Tech Support Knowledge Base (Gus)
- Workspace (Sean)
- Department branding (Rebecca)
- New position update (Rebecca)

## Tech Support Knowledge Base

Goal: Evaluate how KBs relate to self-sufficiency of City staff

- Currently 91 KB articles and growing
- Last 30 days linked KB articles 67 times wi