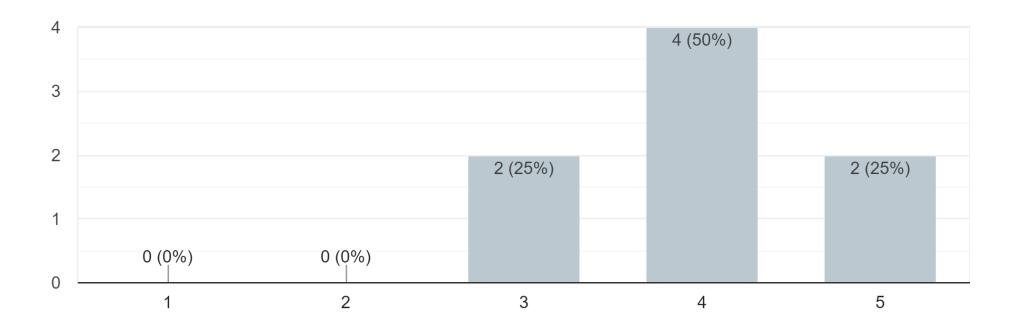

## Feedback

How relevant and helpful do you think it was for your job?

8 responses