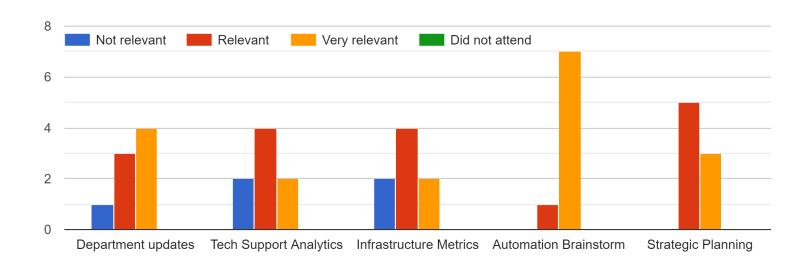

### Feedback

Which sessions did you find most relevant?

"Charts and graphs are fun, but the relevance goes down the more they're the same or similar each month; maybe highlight graphs with major differences and skip the ones where the network does something it always does each month? If we have a network spike of 3TB one day, the rest is old news (is one way of looking at it)."