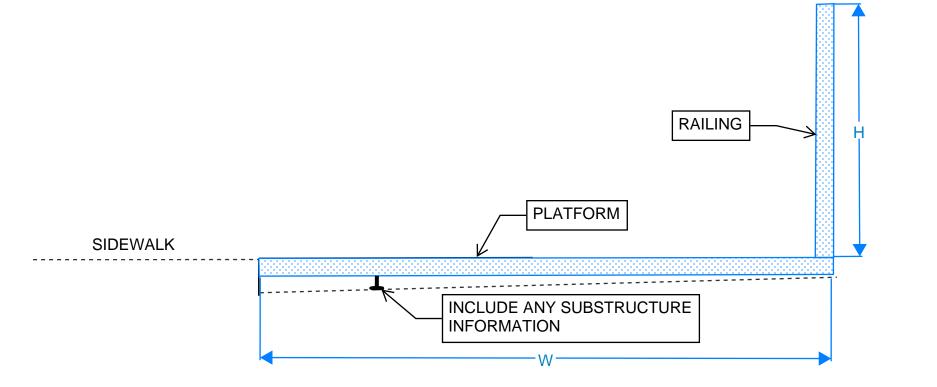

|                                                                                                                     |         |  |  |
| Planning Div. Review:                                                          |                                               |        |          |                                                                                                                     |         |  |  |
| Ruilding Permit                                                                |                                               |        |          | Signature                                                                                                           | Date    |  |  |

# EXAMPLE SITE LAYOUT PLAN





# **EXAMPLE DETAILED LAYOUT PLAN AND ELEVATION VIEW**