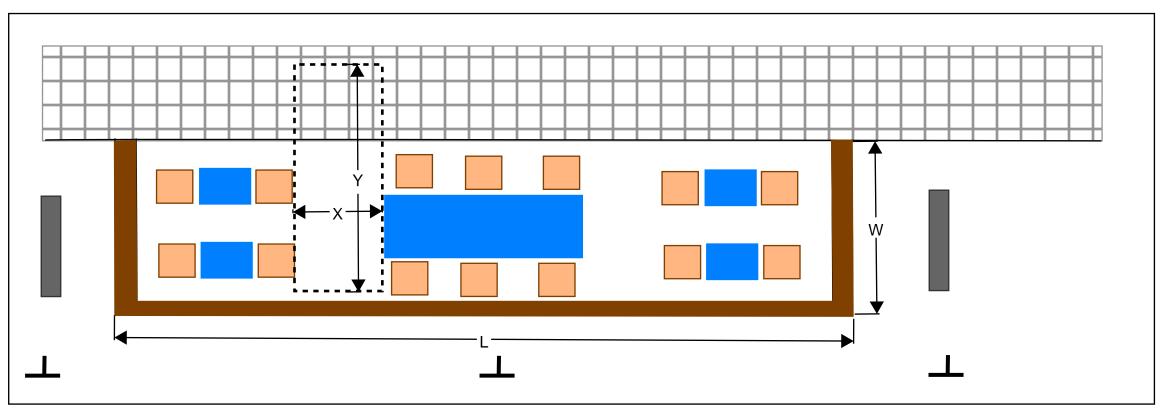

|                                                                                                                     |         |  |  |
| Planning Div. Review:                                                          |                                               |        |          |                                                                                                                     |         |  |  |
| Ruilding Permit                                                                |                                               |        |          | Signature                                                                                                           | Date    |  |  |

# EXAMPLE SITE LAYOUT PLAN





# **EXAMPLE DETAILED LAYOUT PLAN AND ELEVATION VIEW**