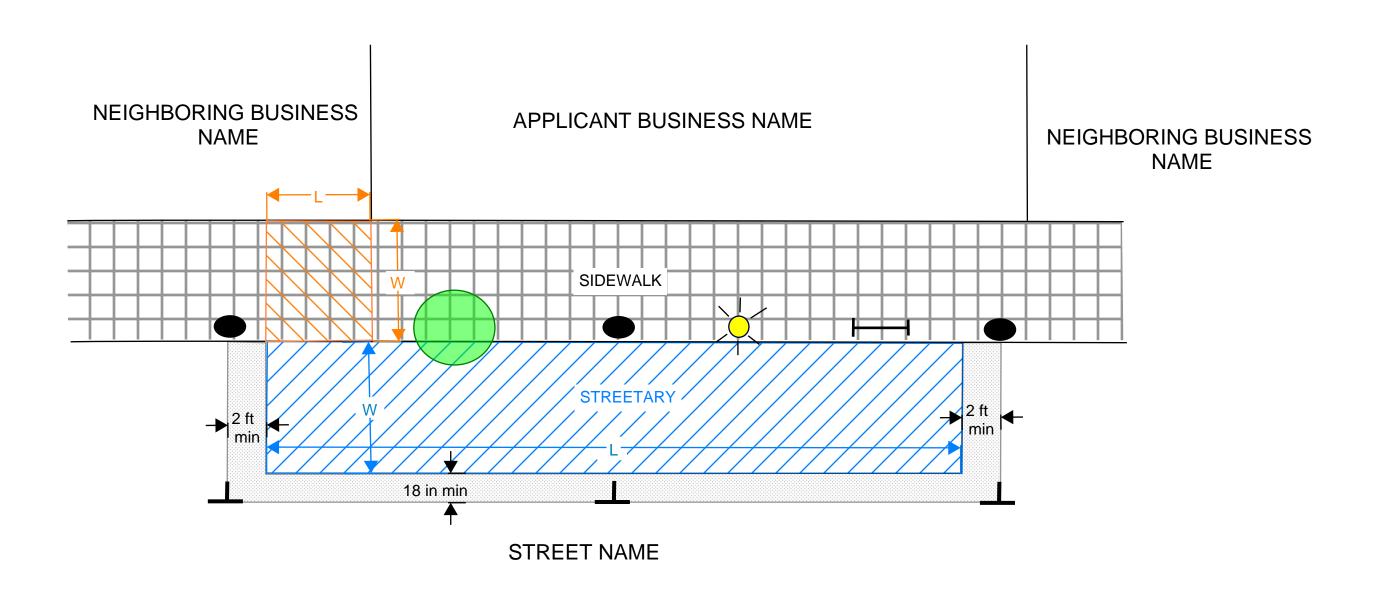

|        |          |                                                                                                                     |         |  |  |
| Planning Div. Review:                                                          |                                               |        |          |                                                                                                                     |         |  |  |
| Ruilding Permit                                                                |                                               |        |          | Signature                                                                                                           | Date    |  |  |

# EXAMPLE SITE LAYOUT PLAN





# **EXAMPLE DETAILED LAYOUT PLAN AND ELEVATION VIEW**