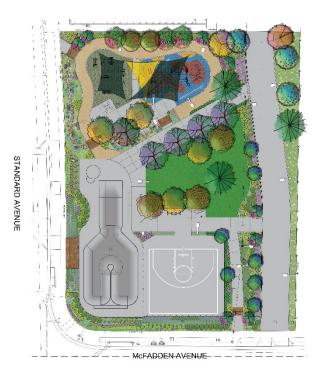

In December of 2023, the City Council approved abandonment of a portion of an alley, a general plan amendment, and a zone change application to allow for the construction of the park to begin. The park will include amenities catered to serve the surrounding community and will include a skate park, multi-purpose basketball court, playground and fitness equipment, furnishings, decorative signage, landscaping, irrigation, and a security system. The park will provide a muchneeded recreational and outdoor space in the Minnie Street area.

The Parks, Recreation and Community Services Agency solicited and reviewed of 200 naming suggestions for this new park and after consideration chose Gerardo Mouet Park after former Parks, Recreation and

»Above: Site Plan for Gerardo Mouet Park.

Community Services Agency Director and Interim City Manager.

The Groundbreaking Ceremony was officially held on January 27, 2024 with the park opening date set for winter 2024.