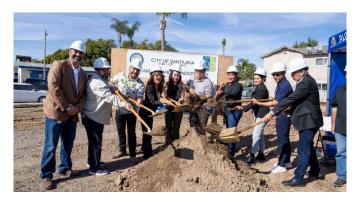

# Bristol-Tolliver Street Urban Greening

The California Natural Resources Agency (CNRA) Urban Greening Grant Program funds projects that reduce greenhouse gases while also transforming the built environment into places that are more sustainable, enjoyable, and effective in creating healthy and vibrant communities.

The Public Works Agency (PWA) submitted a successful application for funding from the Urban Greening Grant Program for the Bristol-Tolliver Street Greening Project and was awarded funds on April 3, 2023. The project features the transformation of vacant Cityowned parcels at the intersection of Bristol Street and Tolliver Street into a 1.25-acre new community park. The park will include drought tolerant landscaping, shade trees, recreational features, pedestrian pathways, signage, lighting, picnic benches, a stormwater bioretention basin, and a stormwater capture and reuse system for park irrigation.