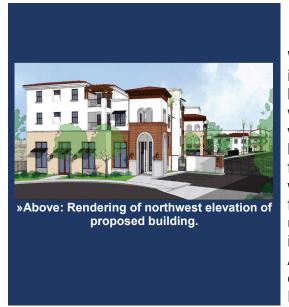

## <u>1126 E. Washington Ave. – Crossroads at</u> Washington

Washington Santa Ana Housing Partners were issued permits in 2022 to construct a new, four-level, 86-unit affordable residential community with a 1,060-square foot commercial space, as well as amenities, 120 parking spaces, and landscaping. The City provided \$4.6 million in financial assistance to the project. The project will consist of 42 three- and four-bedroom units for large families, and 43 one- and two-bedroom units. A total of 85 units will be for extremely low-income households earning 30 percent or less AMI. The application and waitlist officially opened for the project in November 2023. Expected completion in 2024.