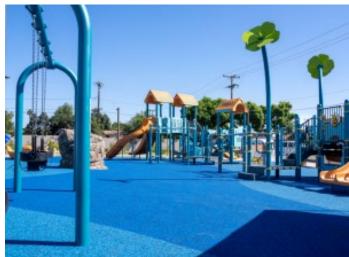

In an effort to work toward the General Plan and PMP objectives, the Parks, Recreation and Community Services Agency added Ed Caruthers Park to its inventory. This new 1.18-acre neighborhood park is located two City-owned parcels the northeast corner of Raitt Street and Myrtle Street. This project includes onsite storm water Best Management Practices (BMPs) designed to infiltrate storm water runoff not only from the itself but also from surrounding neighborhood. When it

»Above: Ed Caruthers' Park Tot Lot.

rains, storm water runoff from the surrounding neighborhood and new park will flow into the Bioretention Basins and subsurface infiltration system and will percolate back down into the ground. The project is designed to capture approximately 5.3 acre-feet per year of storm water from the 10-acre drainage area, helping to improve water quality in the Newport Bay watershed, enhance local water supplies, and reduce flooding. The official ribbon cutting was on October 17, 2023.