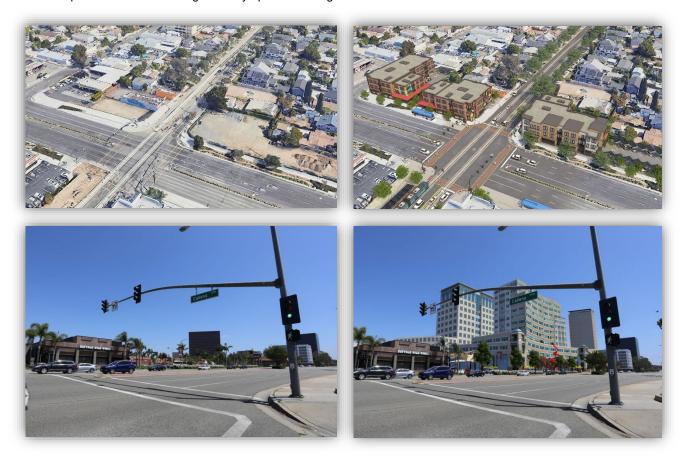

**»Below:** Top: Photos of the West Santa Ana Focus Area at Bristol and Fourth streets looking northeast. Photo on the left depicts current conditions while photo on the right is a rendering of potential development at vacant sites that would be regulated by updated zoning standards. Bottom: Photos of the South Bristol Focus Area at Bristol St. and Callen Com. looking southeast. Photo on the left depicts current conditions while photo on the right is a rendering of potential development that would be regulated by updated zoning standards.