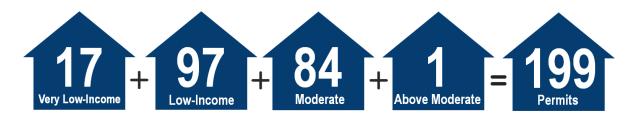

# Permits Issued

There were a total of 2,542 building permits issued for new housing units in Santa Ana in 2023; of which 64 housing units are affordable to very low-income and 113 to low-income households, respectively. With the issuance of these permits, the City is on pace to substantially exceed its RHNA in all unit categories by the end of the planning period.