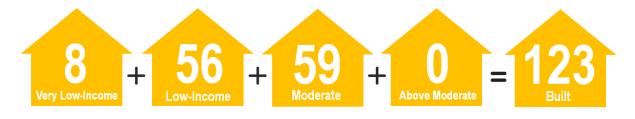

# Regional Housing Needs Allocation

The City's regional housing needs allocation (RHNA) determined by the Southern California Association of Governments (SCAG) is 3,137 housing units for the 6<sup>th</sup> cycle 2021–2029 planning period. Within this housing goal, the City is required to plan for four income and affordability goals: very low, low, moderate, and above moderate. The City's RHNA by affordability level is 606 units of housing affordable to very low-income households, 362 units of housing affordable to low-income households, 545 units of housing affordable to moderate-income households, and 1,624 units of housing affordable to above moderate income households.

# Permits Issued

There were a total of 2,542 building permits issued for new housing units in Santa Ana in 2023; of which 64 housing units are affordable to very low-income and 113 to low-income households, respectively. With the issuance of these permits, the City is on pace to substantially exceed its RHNA in all unit categories by the end of the planning period.

|               | Progress Towards 2021-2029 RHNA Goal (New Housing Units by Category and Year) |      |      |       |      |      |      |      |      |      |                |                          |                        |
|---------------|-------------------------------------------------------------------------------|------|------|-------|------|------|------|------|------|------|----------------|--------------------------|------------------------|
| Income        | RHNA                                                                          | 2021 | 2022 | 2023  | 2024 | 2025 | 2026 | 2027 | 2028 | 2029 | Total<br>Units | Total Units<br>Remaining | % of RHNA<br>Completed |
| Very<br>Low   | 606                                                                           | 41   | 191  | 64    |      |      |      |      |      |      | 296            | 310                      | 49%                    |
| Low           | 362                                                                           | 43   | 102  | 113   |      |      |      |      |      |      | 258            | 104                      | 71%                    |
| Mod.          | 545                                                                           | 11   | 41   | 84    |      |      |      |      |      |      | 136            | 409                      | 25%                    |
| Above<br>Mod. | 1,624                                                                         | 639  | 567  | 2,281 |      |      |      |      |      |      | 3,487          | (1,863)                  | 215%                   |
| Total:        | 3,137                                                                         | 734  | 901  | 2,542 |      |      |      |      |      |      | 4,177          | (1,040)                  | 133%                   |

Based on building permits issued. Parenthesis used to show number of units developed in excess of RHNA goal.