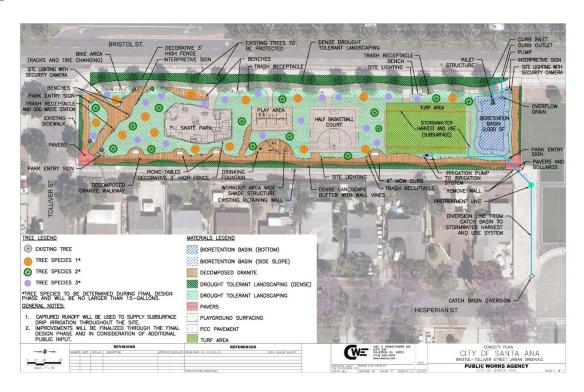

The Public Works Agency (PWA) submitted a successful application for funding from the Urban Greening Grant Program for the Bristol-Tolliver Street Greening Project and was awarded funds on April 3, 2023. The project features the transformation of vacant Cityowned parcels at the intersection of Bristol Street and Tolliver Street into a 1.25-acre new community park. The park will include drought tolerant landscaping, shade trees, recreational features, pedestrian pathways, signage, lighting, picnic benches, a stormwater bioretention basin, and a stormwater capture and reuse system for park irrigation.

»Above: Draft site plan for the Bristol-Tolliver Urban Greening project.

Attachment A – General Plan Implementation Actions