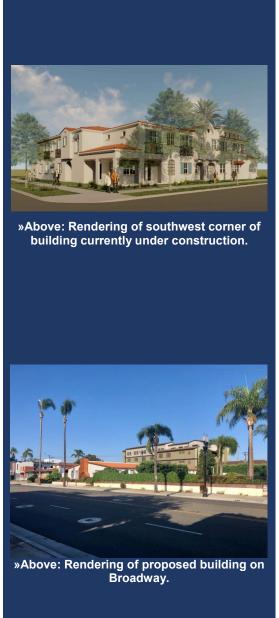

### 801 E. Santa Ana Blvd. - FX Residences

Home Aid Orange County was issued permits in 2023 to break ground on a 16-unit affordable housing project for households earning no more than 30 percent of the Area Median Income (AMI). FX Residences will be a home and place of refuge, located in the Lacy Neighborhood of Santa Ana, for residents who are chronically experiencing homelessness. The project will include an indoor-outdoor community space and wrap-around health services such as therapy, case management, addiction counseling, and more provided by Mercy House.

### 1411 N. Broadway - WISEPlace

WISEPlace was issued permits in March 2023 and officially broke ground on June 15, 2023. The project will create a 43,000-square foot residential community including 48 furnished housing units, each with its own bathroom, shower, and kitchenette, while restoring the current historic building. A total of 47 studio apartments are reserved for individuals earning no more than 30 percent of the Area Median Income (AMI), with one two-bedroom manager's unit as the 48th unit. The City has provided over \$5.2 million in financial support from HOME-ARP funding as well as 25 Project Based Vouchers. The project is expected to be completed at the end of 2024.

## <u>1126 E. Washington Ave. – Crossroads at</u> Washington

Washington Santa Ana Housing Partners were issued permits in 2022 to construct a new, four-level, 86-unit affordable residential community with a 1,060-square foot commercial space, as well as amenities, 120 parking spaces, and landscaping. The City provided \$4.6 million in financial assistance to the project. The project will consist of 42 three- and four-bedroom units for large families, and 43 one- and two-bedroom units. A total of 85 units will be for extremely low-income households earning 30 percent or less AMI. The application and waitlist officially opened for the project in November 2023. Expected completion in 2024.