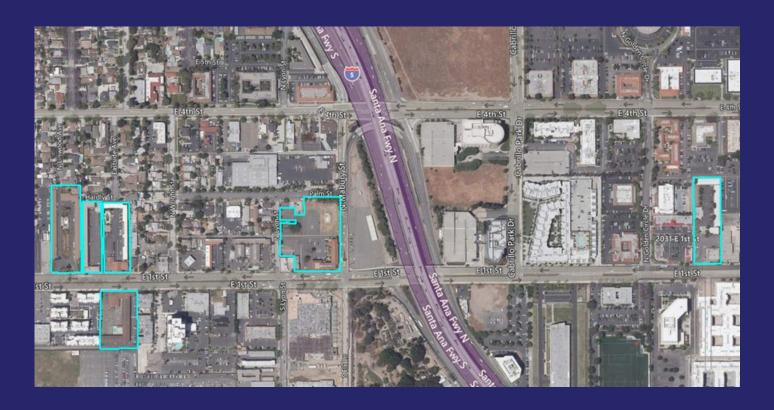

#### Food 4 Less

315 E. 1st St.

9.1 acre site

Zone: SD84

## 1st Street: between the 😇 & 🙃 Freeway

#### **Sunshine Village**

1427 E. 1st St.

1.93 acre site

Zone: C2

#### El Cortez Lodge

1503 E. 1st St.

1.07 acre site

Zone: C2

#### Royal Grand Inn\*

1515-1519 E. 1st St.

1.36 acre site

Zone: C2

\*Includes Mariscos Puerto Nuevo

Saddleback Lodge\*

1659 & 1661 E. 1st St.

1.28 acre site

Zone: C2

\*Includes Saddleback Liquor

#### Royal Roman Motel\*

1502 & 1504 E. 1st St St.

1.5 acre site

Zone: C2

\*Includes Mariscos El Tapatio

#### **Sunland Motel**

2111 E. 1st St.

1.8 acre site

Zone: C1