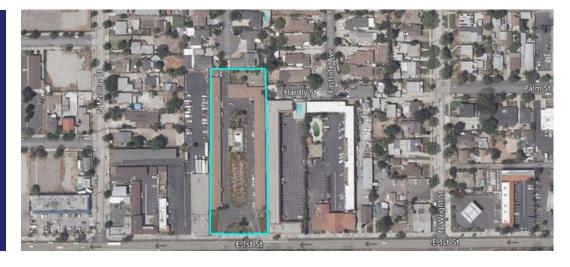

rent businesses, and break ground on new development.

This document is comprised of development opportunities for underutilized sites in the city.

Thank you for your interest in the City of Santa Ana, we look forward to doing business with you soon.



#### Fairview & Edinger

2630 W. Edinger Ave

5.2 acre site

Zone: C1





Grand & 17th

1900 N. Grand Ave

8.9 acre site

Zone: C4

## Dollar General Market Center

1445 S. Main St.

3.4 acre site

Zone: C2





#### A1 Foam & Fabric

1812 S. Main St.

3.1 acre site

**Zone: CSM** 

#### **Bristol Swap Mall**

1120-1212 S. Bristol

9.7 acre site

Zone: C1



# t St

#### Food 4 Less

315 E. 1st St.

9.1 acre site

Zone: SD84

## 1st Street: between the 😇 & 🙃 Freeway



#### **Sunshine Village**

1427 E. 1st St.

1.93 acre site

Zone: C2





#### El Cortez Lodge

1503 E. 1st St.

1.07 acre site

Zone: C2

#### Royal Grand Inn\*

1515-1519 E. 1st St.

1.36 acre site

Zone: C2

\*Includes Mariscos Puerto Nuevo





Saddleback Lodge\*

1659 & 1661 E. 1st St.

1.28 acre site

Zone: C2

\*Includes Saddleback Liquor

#### Royal Roman Motel\*

1502 & 1504 E. 1st St St.

1.5 acre site

Zone: C2

\*Includes Mariscos El Tapatio





#### **Sunland Motel**

2111 E. 1st St.

1.8 acre site

Zone: C1

# Interested in these sites?

#### **Contact:**

Marc Morley
Economic Development Manager
mmorley@santa-ana.org
(714) 647-5477

# Opportunity in the Heart of Orange County





WWW.SANTA-ANA.ORG/BUSINESS