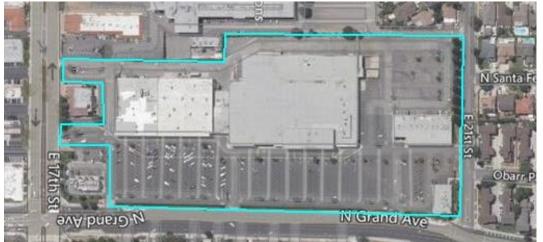

#### Fairview & Edinger

2630 W. Edinger Ave

5.2 acre site

Zone: C1

Grand & 17th

1900 N. Grand Ave

8.9 acre site

Zone: C4