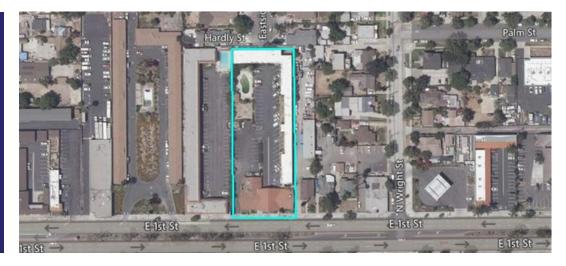

t in the City of Santa Ana, we look forward to doing business with you soon.



#### Fairview & Edinger

2630 W. Edinger Ave

5.2 acre site

Zone: C1





Grand & 17th

1900 N. Grand Ave

8.9 acre site

Zone: C4

## Dollar General Market Center

1445 S. Main St.

3.4 acre site

Zone: C2





#### A1 Foam & Fabric

1812 S. Main St.

3.1 acre site

**Zone: CSM** 

#### **Bristol Swap Mall**

1120-1212 S. Bristol

9.7 acre site

Zone: C1



# t St

#### Food 4 Less

315 E. 1st St.

9.1 acre site

Zone: SD84

## 1st Street: between the 😇 & 🙃 Freeway



#### **Sunshine Village**

1427 E. 1st St.

1.93 acre site

Zone: C2





#### El Cortez Lodge

1503 E. 1st St.

1.07 acre site

Zone: C2

#### Royal Grand Inn\*

1515-1519 E. 1st St.

1.36 acre site

Zone: C2

\*Includes Mariscos Puerto Nuevo





Saddleback Lodge\*

1659 & 1661 E. 1st St.

1.28 acre site

Zone: C2

\*Includes Saddleback Liquor

#### Royal Roman Motel\*

1502 & 1504 E. 1st St St.

1.5 acre site

Zone: C2

\*Includes Mariscos El Tapatio





#### **Sunland Motel**

2111 E. 1st St.

1.8 acre site

Zone: C1

# Interested in these sites?

#### **Contact:**

Marc Morley
Economic Development Manager
mmorley@santa-ana.org
(714) 647-5477

# Opportunity in the Heart of Orange County





WWW.SANTA-ANA.ORG/BUSINESS