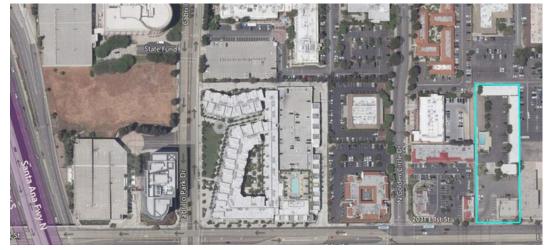

#### **Sunshine Village**

1427 E. 1st St.

1.93 acre site

Zone: C2

#### El Cortez Lodge

1503 E. 1st St.

1.07 acre site

Zone: C2

#### Royal Grand Inn\*

1515-1519 E. 1st St.

1.36 acre site

Zone: C2

\*Includes Mariscos Puerto Nuevo

Saddleback Lodge\*

1659 & 1661 E. 1st St.

1.28 acre site

Zone: C2

\*Includes Saddleback Liquor

#### Royal Roman Motel\*

1502 & 1504 E. 1st St St.

1.5 acre site

Zone: C2

\*Includes Mariscos El Tapatio

#### **Sunland Motel**

2111 E. 1st St.

1.8 acre site

Zone: C1