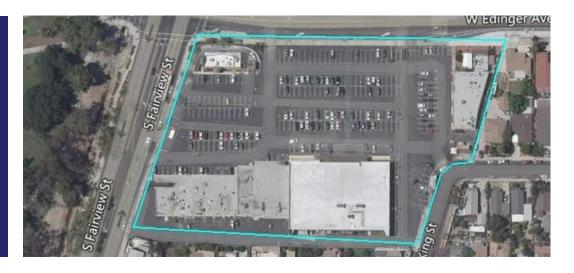

#### Fairview & Edinger

2630 W. Edinger Ave

5.2 acre site

Zone: C1

Grand & 17th

1900 N. Grand Ave

8.9 acre site

Zone: C4