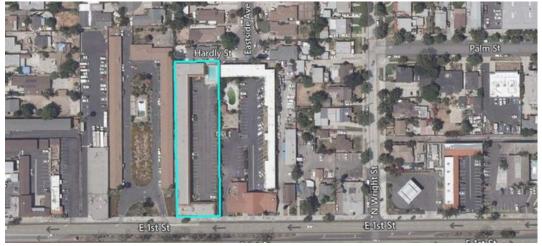

nt businesses, and break ground on new development.

This document is comprised of development opportunities for underutilized sites in the city.

Thank you for your interest in the City of Santa Ana, we look forward to doing business with you soon.



#### Fairview & Edinger

2630 W. Edinger Ave

5.2 acre site

Zone: C1





Grand & 17th

1900 N. Grand Ave

8.9 acre site

Zone: C4

## Dollar General Market Center

1445 S. Main St.

3.4 acre site

Zone: C2





#### A1 Foam & Fabric

1812 S. Main St.

3.1 acre site

**Zone: CSM** 

#### **Bristol Swap Mall**

1120-1212 S. Bristol

9.7 acre site

Zone: C1



# t St

#### Food 4 Less

315 E. 1st St.

9.1 acre site

Zone: SD84

## 1st Street: between the 😇 & 🙃 Freeway



#### **Sunshine Village**

1427 E. 1st St.

1.93 acre site

Zone: C2





#### El Cortez Lodge

1503 E. 1st St.

1.07 acre site

Zone: C2

#### Royal Grand Inn\*

1515-1519 E. 1st St.

1.36 acre site

Zone: C2

\*Includes Mariscos Puerto Nuevo





Saddleback Lodge\*

1659 & 1661 E. 1st St.

1.28 acre site

Zone: C2

\*Includes Saddleback Liquor

#### Royal Roman Motel\*

1502 & 1504 E. 1st St St.

1.5 acre site

Zone: C2

\*Includes Mariscos El Tapatio





#### **Sunland Motel**

2111 E. 1st St.

1.8 acre site

Zone: C1

# Interested in these sites?

#### **Contact:**

Marc Morley
Economic Development Manager
mmorley@santa-ana.org
(714) 647-5477

# Opportunity in the Heart of Orange County





WWW.SANTA-ANA.ORG/BUSINESS