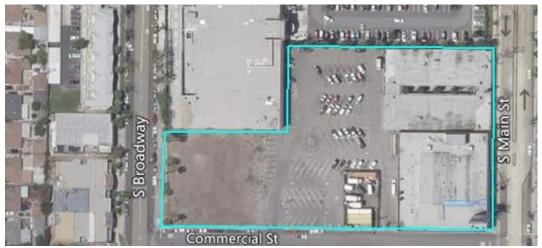

is Downtown to the world famous Orange County, California. It is the County Seat, the second-most populous city in Orange County, and is home to a vibrant evening scene and arts community. Our centralized location places us at a strategic advantage in Southern California, making us the perfect city to open a new business, expand current businesses, and break ground on new development.

This document is comprised of development opportunities for underutilized sites in the city.

Thank you for your interest in the City of Santa Ana, we look forward to doing business with you soon.



#### Fairview & Edinger

2630 W. Edinger Ave

5.2 acre site

Zone: C1





Grand & 17th

1900 N. Grand Ave

8.9 acre site

Zone: C4

## Dollar General Market Center

1445 S. Main St.

3.4 acre site

Zone: C2





#### A1 Foam & Fabric

1812 S. Main St.

3.1 acre site

**Zone: CSM** 

#### **Bristol Swap Mall**

1120-1212 S. Bristol

9.7 acre site

Zone: C1



# t St

#### Food 4 Less

315 E. 1st St.

9.1 acre site

Zone: SD84

## 1st Street: between the 😇 & 🙃 Freeway



#### **Sunshine Village**

1427 E. 1st St.

1.93 acre site

Zone: C2





#### El Cortez Lodge

1503 E. 1st St.

1.07 acre site

Zone: C2

#### Royal Grand Inn\*

1515-1519 E. 1st St.

1.36 acre site

Zone: C2

\*Includes Mariscos Puerto Nuevo





Saddleback Lodge\*

1659 & 1661 E. 1st St.

1.28 acre site

Zone: C2

\*Includes Saddleback Liquor

#### Royal Roman Motel\*

1502 & 1504 E. 1st St St.

1.5 acre site

Zone: C2

\*Includes Mariscos El Tapatio





#### **Sunland Motel**

2111 E. 1st St.

1.8 acre site

Zone: C1

# Inter