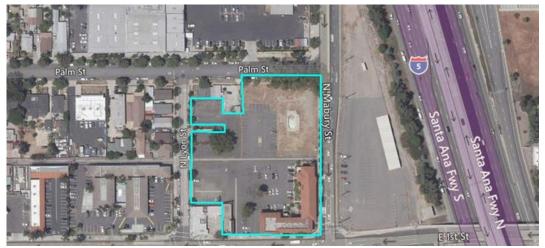

in the City of Santa Ana, we look forward to doing business with you soon.



#### Fairview & Edinger

2630 W. Edinger Ave

5.2 acre site

Zone: C1





Grand & 17th

1900 N. Grand Ave

8.9 acre site

Zone: C4

## Dollar General Market Center

1445 S. Main St.

3.4 acre site

Zone: C2





#### A1 Foam & Fabric

1812 S. Main St.

3.1 acre site

**Zone: CSM** 

#### **Bristol Swap Mall**

1120-1212 S. Bristol

9.7 acre site

Zone: C1



# t St

#### Food 4 Less

315 E. 1st St.

9.1 acre site

Zone: SD84

## 1st Street: between the 😇 & 🙃 Freeway



#### **Sunshine Village**

1427 E. 1st St.

1.93 acre site

Zone: C2





#### El Cortez Lodge

1503 E. 1st St.

1.07 acre site

Zone: C2

#### Royal Grand Inn\*

1515-1519 E. 1st St.

1.36 acre site

Zone: C2

\*Includes Mariscos Puerto Nuevo





Saddleback Lodge\*

1659 & 1661 E. 1st St.

1.28 acre site

Zone: C2

\*Includes Saddleback Liquor

#### Royal Roman Motel\*

1502 & 1504 E. 1st St St.

1.5 acre site

Zone: C2

\*Includes Mariscos El Tapatio





#### **Sunland Motel**

2111 E. 1st St.

1.8 acre site

Zone: C1

# Interested in these sites?

#### **Contact:**

Marc Morley
Economic Development Manager
mmorley@santa-ana.org
(714) 647-5477

# Opportunity in the Heart of Orange County





WWW.SANTA-ANA.ORG/BUSINESS