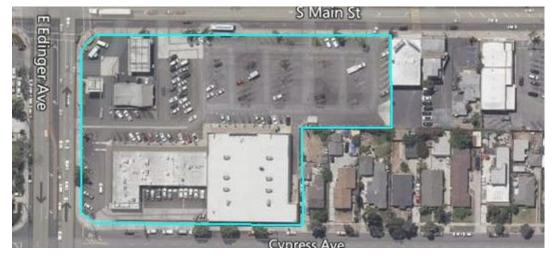

a is Downtown to the world famous Orange County, California. It is the County Seat, the second-most populous city in Orange County, and is home to a vibrant evening scene and arts community. Our centralized location places us at a strategic advantage in Southern California, making us the perfect city to open a new business, expand current businesses, and break ground on new development.

This document is comprised of development opportunities for underutilized sites in the city.

Thank you for your interest in the City of Santa Ana, we look forward to doing business with you soon.



#### Fairview & Edinger

2630 W. Edinger Ave

5.2 acre site

Zone: C1





Grand & 17th

1900 N. Grand Ave

8.9 acre site

Zone: C4

## Dollar General Market Center

1445 S. Main St.

3.4 acre site

Zone: C2





#### A1 Foam & Fabric

1812 S. Main St.

3.1 acre site

**Zone: CSM** 

#### **Bristol Swap Mall**

1120-1212 S. Bristol

9.7 acre site

Zone: C1



# t St

#### Food 4 Less

315 E. 1st St.

9.1 acre site

Zone: SD84

## 1st Street: between the 😇 & 🙃 Freeway



#### **Sunshine Village**

1427 E. 1st St.

1.93 acre site

Zone: C2





#### El Cortez Lodge

1503 E. 1st St.

1.07 acre site

Zone: C2

#### Royal Grand Inn\*

1515-1519 E. 1st St.

1.36 acre site

Zone: C2

\*Includes Mariscos Puerto Nuevo





Saddleback Lodge\*

1659 & 1661 E. 1st St.

1.28 acre site

Zone: C2

\*Includes Saddleback Liquor

#### Royal Roman Motel\*

1502 & 1504 E. 1st St St.

1.5 acre site

Zone: C2

\*Includes Mariscos El Tapatio





#### **Sunland Motel**

2111 E. 1st St.

1.8 acre site

Zone: C1

# Int