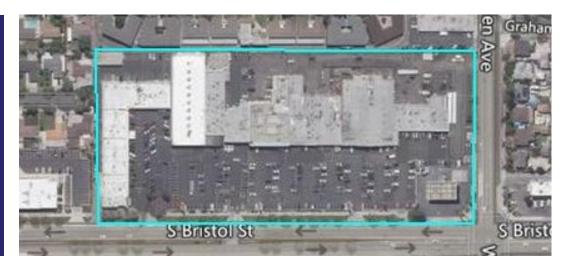

brant evening scene and arts community. Our centralized location places us at a strategic advantage in Southern California, making us the perfect city to open a new business, expand current businesses, and break ground on new development.

This document is comprised of development opportunities for underutilized sites in the city.

Thank you for your interest in the City of Santa Ana, we look forward to doing business with you soon.



#### Fairview & Edinger

2630 W. Edinger Ave

5.2 acre site

Zone: C1





Grand & 17th

1900 N. Grand Ave

8.9 acre site

Zone: C4

## Dollar General Market Center

1445 S. Main St.

3.4 acre site

Zone: C2





#### A1 Foam & Fabric

1812 S. Main St.

3.1 acre site

**Zone: CSM** 

#### **Bristol Swap Mall**

1120-1212 S. Bristol

9.7 acre site

Zone: C1



# t St

#### Food 4 Less

315 E. 1st St.

9.1 acre site

Zone: SD84

## 1st Street: between the 😇 & 🙃 Freeway



#### **Sunshine Village**

1427 E. 1st St.

1.93 acre site

Zone: C2





#### El Cortez Lodge

1503 E. 1st St.

1.07 acre site

Zone: C2

#### Royal Grand Inn\*

1515-1519 E. 1st St.

1.36 acre site

Zone: C2

\*Includes Mariscos Puerto Nuevo





Saddleback Lodge\*

1659 & 1661 E. 1st St.

1.28 acre site

Zone: C2

\*Includes Saddleback Liquor

#### Royal Roman Motel\*

1502 & 1504 E. 1st St St.

1.5 acre site

Zone: C2

\*Includes Mariscos El Tapatio





#### **Sunland Motel**

2111 E. 1st St.

1.8 acre site

Zone: C1

# Interested in these sites?

#### **Contact:**

Marc Morley
Economic Development Manager
mmorley@santa-ana.org
(714) 647-5477

# Opportunity in the Heart o