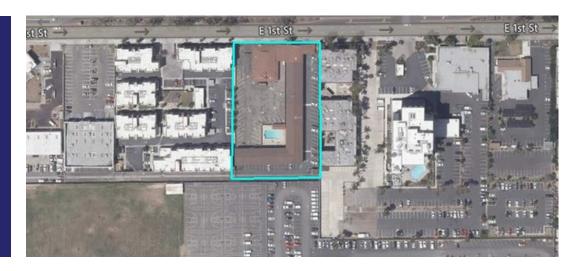

# Dollar General Market Center

1445 S. Main St.

3.4 acre site

Zone: C2





#### A1 Foam & Fabric

1812 S. Main St.

3.1 acre site

**Zone: CSM** 

#### **Bristol Swap Mall**

1120-1212 S. Bristol

9.7 acre site

Zone: C1



# t St

#### Food 4 Less

315 E. 1st St.

9.1 acre site

Zone: SD84

## 1st Street: between the 😇 & 🙃 Freeway



#### **Sunshine Village**

1427 E. 1st St.

1.93 acre site

Zone: C2





#### El Cortez Lodge

1503 E. 1st St.

1.07 acre site

Zone: C2

#### Royal Grand Inn\*

1515-1519 E. 1st St.

1.36 acre site

Zone: C2

\*Includes Mariscos Puerto Nuevo





Saddleback Lodge\*

1659 & 1661 E. 1st St.

1.28 acre site

Zone: C2

\*Includes Saddleback Liquor

#### Royal Roman Motel\*

1502 & 1504 E. 1st St St.

1.5 acre site

Zone: C2

\*Includes Mariscos El Tapatio





#### **Sunland Motel**

2111 E. 1st St.

1.8 acre site

Zone: C1

# Interested in these sites?

#### **Contact:**

Marc Morley
Economic Development Manager
mmorley@santa-ana.org
(714) 647-5477

# Opportunity in the Heart of Orange County





WWW.SANTA-ANA.ORG/BUSINESS