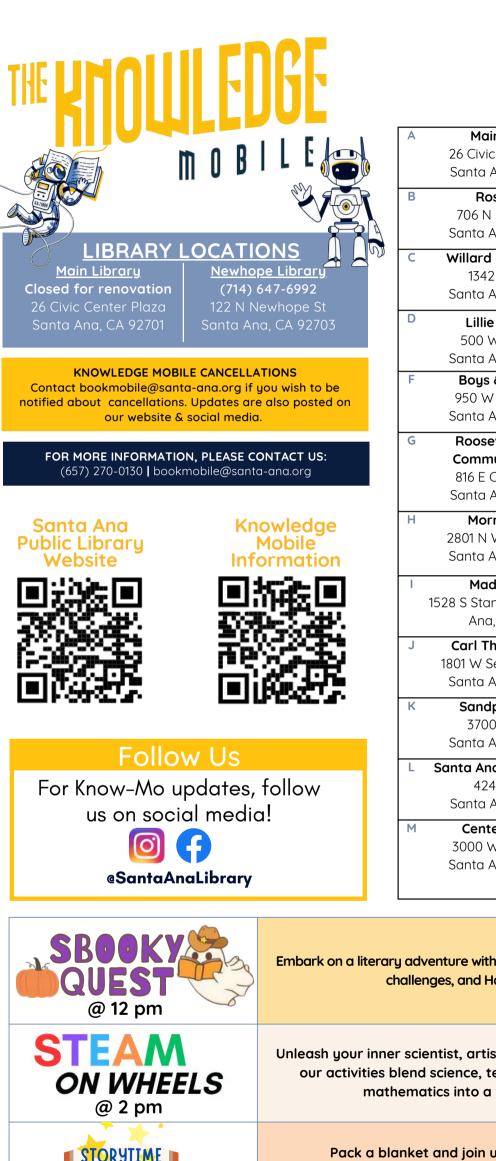

Follow Us For Know-Mo

Santa Ana

**Public Library** 

Knowledge Mobile Information

\*School stops are not open to the public, unless indicated otherwise. \*\*Schedule subject to change

| A | <b>Main Library</b><br>26 Civic Center Plaza<br>Santa Ana, CA 92701               | <b>10 am - 2 pm</b><br>October 5, 12, 19, & 26                            |
|---|-----------------------------------------------------------------------------------|---------------------------------------------------------------------------|
| В | <b>Rosita Park</b><br>706 N Newhope St<br>Santa Ana, CA 92703                     | <b>2:30 pm - 4:30 pm</b><br>October 9                                     |
| С | <b>Willard Intermediate</b><br>1342 N Ross St<br>Santa Ana, CA 92706              | <b>10 am - 12 pm</b><br>October 11 & 25                                   |
| D | <b>Lillie King Park</b><br>500 W Alton Ave.<br>Santa Ana, CA 92707                | <b>2:30 pm - 4:30 pm</b><br>October 10 & 24                               |
| F | <b>Boys &amp; Girls Club</b><br>950 W Highland St.<br>Santa Ana, CA 92703         | <b>2:30 pm - 4:30 pm</b><br>October 15                                    |
| G | Roosevelt-Walker<br>Community Center<br>816 E Chestnut Ave<br>Santa Ana, CA 92701 | <b>2:30 pm - 4:30 pm</b><br>October 1                                     |
| Н | <b>Morrison Park</b><br>2801 N Westwood Ave<br>Santa Ana, CA 92706                | <b>10 am - 12 pm</b><br>October 14 & 28                                   |
| I | <b>Madison Park</b><br>1528 S Standard Ave, Santa<br>Ana, CA 92707                | <b>2:30 pm - 4:30 pm</b><br>October 8 & 22                                |
| J | <b>Carl Thornton Park</b><br>1801 W Segerstrom Ave<br>Santa Ana, CA 92704         | <b>2:30 pm - 4:30 pm</b><br>October 2 & 16                                |
| К | <b>Sandpointe Park</b><br>3700 S Birch St<br>Santa Ana, CA 92707                  | <b>10 am - 12 pm</b><br>October 7 & 21                                    |
| L | <b>Santa Ana Senior Center</b><br>424 W 3rd St<br>Santa Ana, CA 92701             | <b>10 am - 12 pm</b><br>October 4 & 18                                    |
| М | <b>Centennial Park</b><br>3000 W Edinger Ave<br>Santa Ana, CA 92704               | <b>4 pm - 8 pm</b><br>October 5<br><b>10 am - 12 pm</b><br>October 8 & 22 |