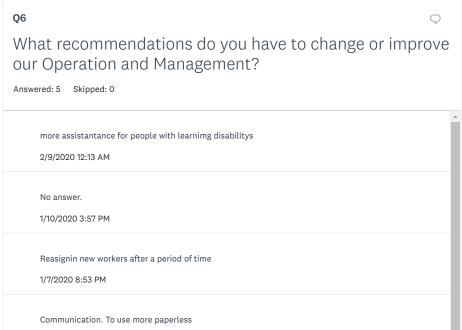

Three Resident Advisory Board meetings were held on January 23, 2020 with twenty-one (21) HCV participants who receive assistance from the Housing Authority. The meetings were conducted in three languages: English, Spanish, and Vietnamese. All active participants were mailed an invitation to participate on the Resident Advisory Board and the Resident Advisory Board provided input for the development of the 5-Year Plan. Please see attachment for RAB Comments.

SAHA also released a survey for all of HCV participants. The survey was e-mailed to 856 active HCV participants who have provided their e-mail address to our staff. A total of five (5) survey responses were received.

Staff analyzed all of the recommendations from the Resident Advisory Board and survey responses by: 1) considering the feasibility of each recommendation; 2) discussing as a team the opportunity for SAHA to implement each recommendation; and 3) making a determination on which recommendation(s) could be implemented or considered for future implementation. All of the recommendations were taken into consideration by the Housing Authority.