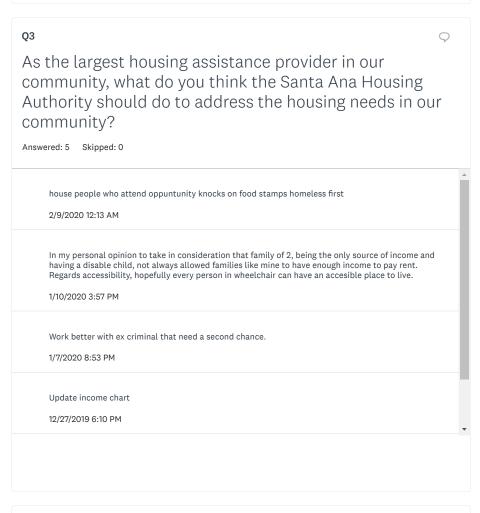

Three Resident Advisory Board meetings were held on January 23, 2020 with twenty-one (21) HCV participants who receive assistance from the Housing Authority. The meetings were conducted in three languages: English, Spanish, and Vietnamese. All active participants were mailed an invitation to participate on the Resident Advisory Board and the Resident Advisory Board provided input for the development of the 5-Year Plan. Please see attachment for RAB Comments.

SAHA also released a survey for all of HCV participants. The survey was e-mailed to 856 active HCV participants who have provided their e-mail address to our staff. A total of five (5) survey responses were received.

Staff analyzed all of the recommendations from the Resident Advisory Board and survey responses by: 1) considering the feasibility of each recommendation; 2) discussing as a team the opportunity for SAHA to implement each recommendation; and 3) making a determination on which recommendation(s) could be implemented or considered for future implementation. All of the recommendations were taken into consideration by the Housing Authority.