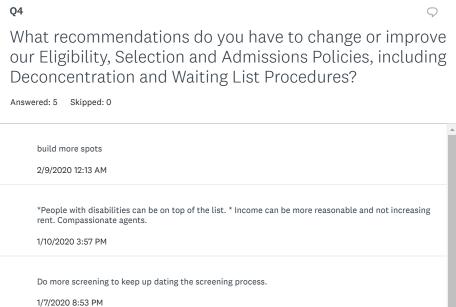

Three Resident Advisory Board meetings were held on January 23, 2020 with twenty-one (21) HCV participants who receive assistance from the Housing Authority. The meetings were conducted in three languages: English, Spanish, and Vietnamese. All active participants were mailed an invitation to participate on the Resident Advisory Board and the Resident Advisory Board provided input for the development of the 5-Year Plan. Please see attachment for RAB Comments.

SAHA also released a survey for all of HCV participants. The survey was e-mailed to 856 active HCV participants who have provided their e-mail address to our staff. A total of five (5) survey responses were received.

Staff analyzed all of the recommendations from the Resident Advisory Board and survey responses by: 1) considering the feasibility of each recommendation; 2) discussing as a team the opportunity for SAHA to implement each recommendation; and 3) making a determination on which recommendation(s) could be implemented or considered for future implementation. All of the recommendations were taken into consideration by the Housing Authority.