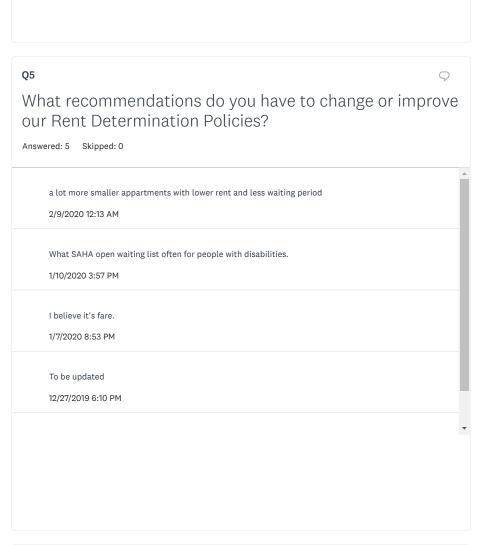

Three Resident Advisory Board meetings were held on January 23, 2020 with twenty-one (21) HCV participants who receive assistance from the Housing Authority. The meetings were conducted in three languages: English, Spanish, and Vietnamese. All active participants were mailed an invitation to participate on the Resident Advisory Board and the Resident Advisory Board provided input for the development of the 5-Year Plan. Please see attachment for RAB Comments.

SAHA also released a survey for all of HCV participants. The survey was e-mailed to 856 active HCV participants who have provided their e-mail address to our staff. A total of five (5) survey responses were received.

Staff analyzed all of the recommendations from the Resident Advisory Board and survey responses by: 1) considering the feasibility of each recommendation; 2) discussing as a team the opportunity for SAHA to implement each recommendation; and 3) making a determination on which recommendation(s) could be implemented or considered for future implementation. All of the recommendations were taken into consideration by the Housing Authority.