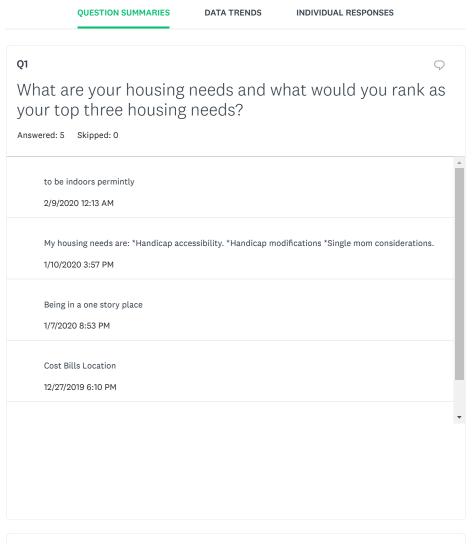

SAHA also released a survey for all of HCV participants. The survey was e-mailed to 856 active HCV participants who have provided their e-mail address to our staff. A total of five (5) survey responses were received.

Staff analyzed all of the recommendations from the Resident Advisory Board and survey responses by: 1) considering the feasibility of each recommendation; 2) discussing as a team the opportunity for SAHA to implement each recommendation; and 3) making a determination on which recommendation(s) could be implemented or considered for future implementation. All of the recommendations were taken into consideration by the Housing Authority.