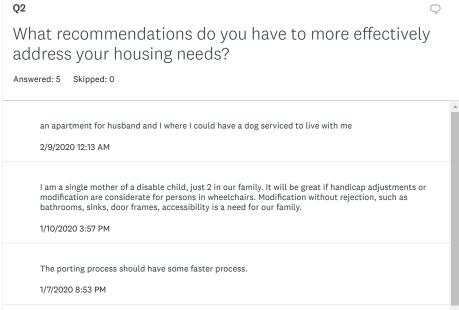

SAHA also released a survey for all of HCV participants. The survey was e-mailed to 856 active HCV participants who have provided their e-mail address to our staff. A total of five (5) survey responses were received.

Staff analyzed all of the recommendations from the Resident Advisory Board and survey responses by: 1) considering the feasibility of each recommendation; 2) discussing as a team the opportunity for SAHA to implement each recommendation; and 3) making a determination on which recommendation(s) could be implemented or considered for future implementation. All of the recommendations were taken into consideration by the Housing Authority.