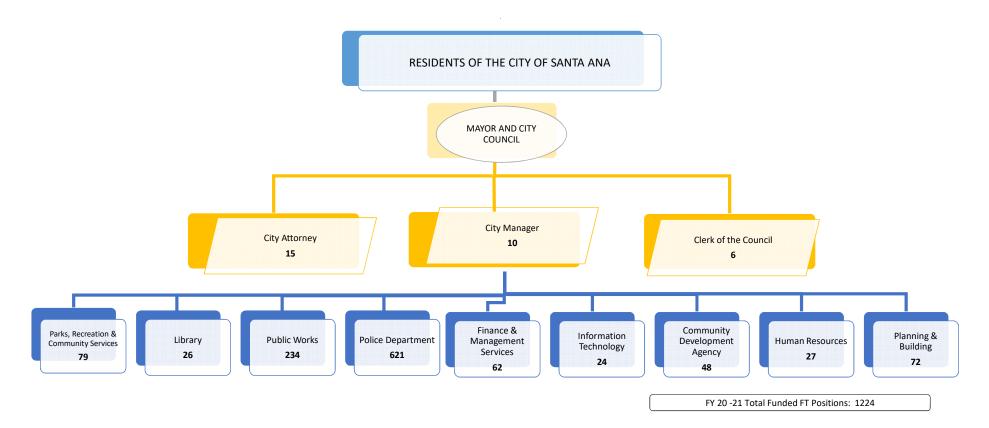

ease Financing (Debt Payment)                                                               |                                      |                                      |                        |                        |
|            |                                                                                                   | 10,512,084                           | 11,908,487                           | 19,161,780             | 18,382,560             |
|            | TOTAL GENERAL FUND USES_                                                                          | 237,499,724                          | 261,267,206                          | 316,127,680            |                        |



# **Workforce Changes**







#### FY 20-21 ORGANIZATION CHART AND FULL-TIME EMPLOYEES



|                                    | FY 20-21 POSITION INCREASES (DECREASES)    |          |                   |
|------------------------------------|--------------------------------------------|----------|-------------------|
| Department                         | Position                                   | Increase | Decrease          |
| City Manager's Office              | Public Affairs Information Officer         | 1.00     |                   |
| Clerk of the Council               | Office Specialist                          | 3.00     |                   |
| City Attorney's Office             | Senior Assistant City Attorney (MM)        | 1.00     |                   |
| Finance & Management Services      | Assistant Buyer                            | 1.00     |