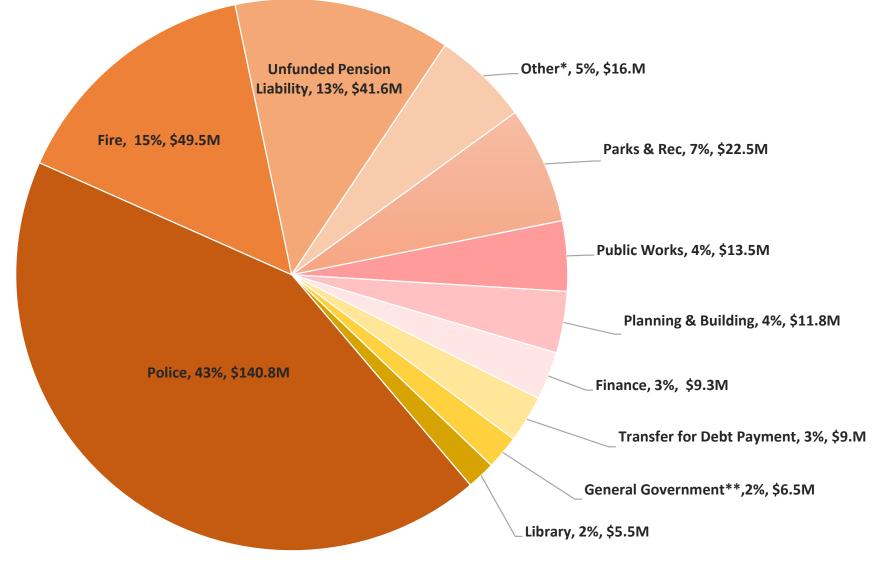

# Proposed FY 20-21 General Fund Expenditure: \$325.9M

\*Other includes: Transfer to Cannabis (\$6.8M), Civic Center (\$1.2M), SARTC (\$1.1M), Loan Repayment to WC (\$0.3M), Non-Dept. (\$1.2M), CDA (\$3.6M), HR (\$2.9M), Bowers (\$1.5M) & Labor Concession Savings (-\$2.5M) \*\*General Government includes: City Attorney (\$3.0M), City Manager (\$1.7M), Clerk (\$1.4M) & Legislative (\$0.5M)