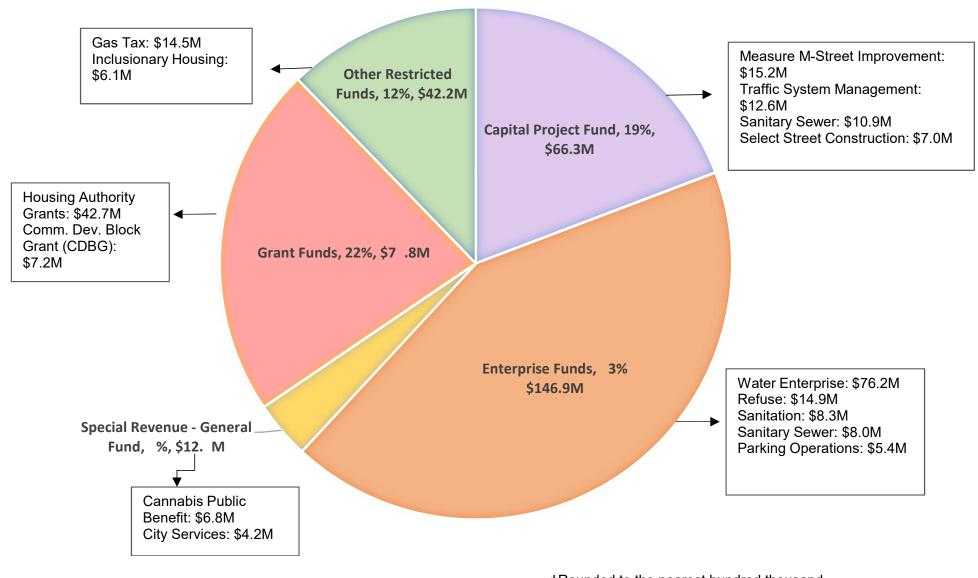

# Proposed FY 20-21 Restricted Funds Expenditure: \$344M

†Rounded to the nearest hundred thousand Figure does not include Internal Service Fund Expenditures of \$102.1M