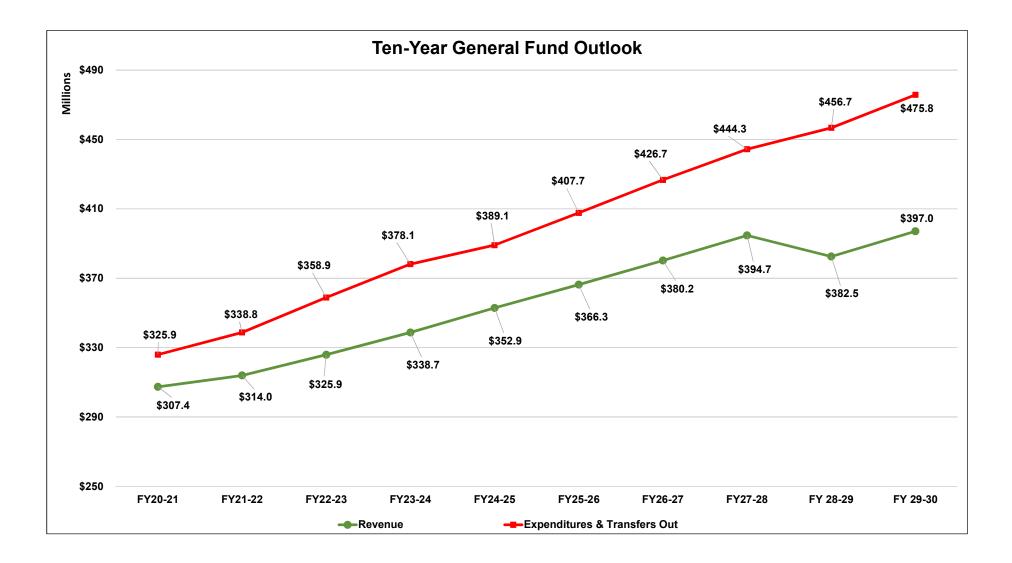

AL FUND BUDGET 10-YEAR OUTLOOK RESTRICTED FUNDS ESTIMATED FUND BALANCES





## Proposed FY 20-21 General Fund Revenues: \$307.4M



#### <sup>+</sup>Rounded to the nearest hundred thousand

\* Cannabis Revenue includes: Adult-Use Retail Tax (\$9.7M), Medical Marijuana Taxes (\$0.5M), and Commercial Cannabis Taxes (\$0.5M)

# Proposed FY 20-21 General Fund Expenditure: \$325.9M



\*Other includes: Transfer to Cannabis (\$6.8M), Civic Center (\$1.2M), SARTC (\$1.1M), Loan Repayment to WC (\$0.3M), Non-Dept. (\$1.2M), CDA (\$3.6M), HR (\$2.9M), Bowers (\$1.5M) & Labor Concession Savings (-\$2.5M) \*\*General Government includes: City Attorney (\$3.0M), City Manager (\$1.7M), Clerk (\$1.4M) & Legislative (\$0.5M)

<sup>+</sup>Rounded to the nearest hundred thousand

### **10-YEAR OUTLOOK**



# Proposed FY 20-21 Restricted Funds Expenditure: \$344M



†Rounded to the nearest hundred thousand Figure does not include Internal Service Fund Expenditures of \$102.1M

#### Estimated Spendable Fund Balances

#### Fiscal Year 2020-2021

| Fund<br>Number | Fund Name                            | Estimated Beginning<br>Balance | FY 20-21 Estimated<br>Revenues | Reimbursement of<br>Prior Year<br>Expenditure | FY 20-21 Transfers In | FY 20-21 Total<br>Resources | FY 20-21 Proposed<br>Expenditures | FY 20-21 Transfers<br>Out | FY 20-21 Total Uses | Change in Fund<br>Balance | Estimated Ending<br>Fund Balance |
|----------------|--------------------------------------|--------------------------------|--------------------------------|-----------------------------------------------|-----------