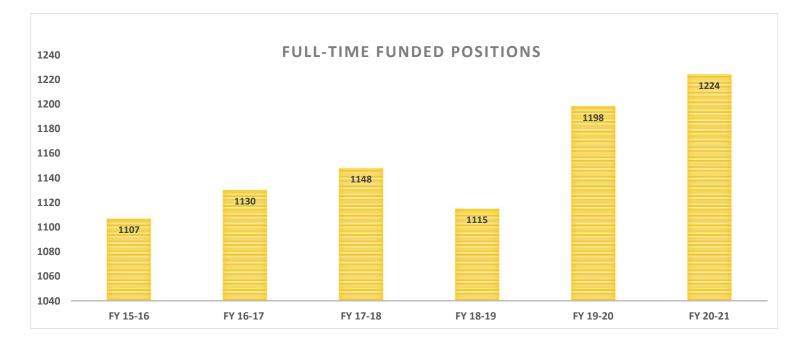

5                                | 621                  |
| Planning and Building                     | 70       | 70       | 67       | 72       | 0                                | 72                   |
| Public Works                              | 158      | 166      | 202      | 224      | 10                               | 234                  |
| Community Development                     | 44       | 46       | 46       | 47       | 1                                | 48                   |
| Information Technology                    | 16       | 17       | 21       | 24       | 0                                | 24                   |
| Total                                     | 1130     | 1148     | 1115     | 1198     | 26                               | 1224                 |



+20 positions were added during FY 19-20

#### Proposed Full-Time Workforce Changes - FY 20-21 Organizational Changes - Additions/Deletions

| Department             | Qty.    | Position                                      | Fiscal Impact             | General Fund | Non-General Fund          | Value in months<br>for FY 20-21 | Annual<br>(12 months)<br>Value |
|------------------------|---------|-----------------------------------------------|---------------------------|--------------|---------------------------|---------------------------------|--------------------------------|
| Community              |         |                                               | •                         |              |                           |                                 |