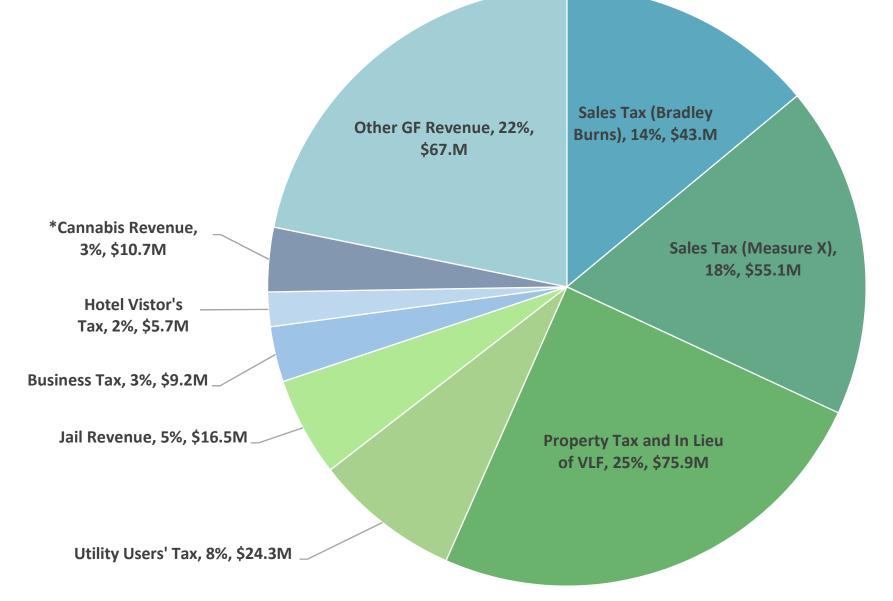

## Proposed FY 20-21 General Fund Revenues: \$307.4M

#### <sup>+</sup>Rounded to the nearest hundred thousand

\* Cannabis Revenue includes: Adult-Use Retail Tax (\$9.7M), Medical Marijuana Taxes (\$0.5M), and Commercial Cannabis Taxes (\$0.5M)