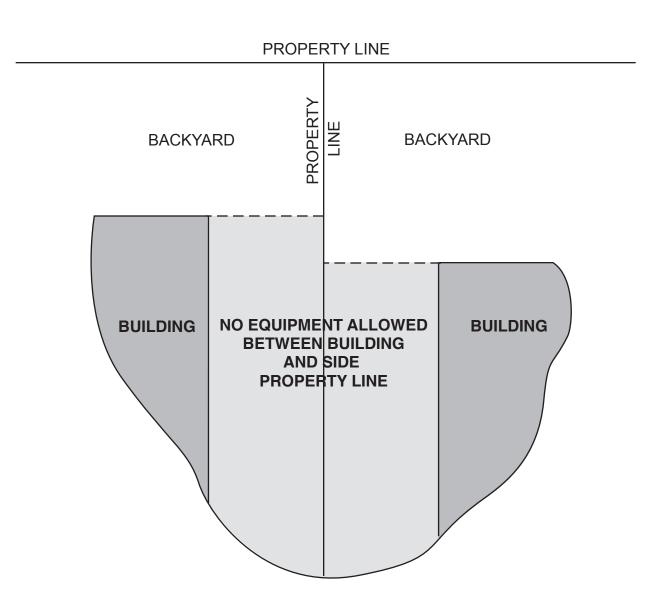

## LOCATION OF MECHANICAL EQUIPMENT

Santa Ana Municipal Code Section 41-622.5

"When located outside of a building, no comfort cooling equipment, mechanical absorption equipment, compressor, pump, pool heater and associated equipment shall be located between a building wall and a side property line."