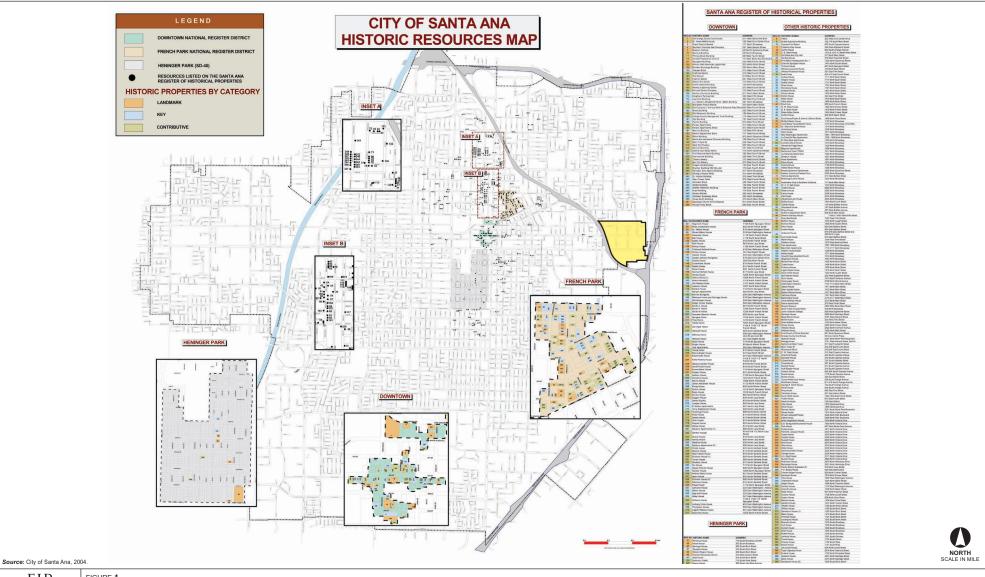

| Ramirez House           |                                           |
| Contributive | 1410 West Third Street          | Joplin House            |                                           |
| Contributive | 1721 West Sixth Street          | Harrison-Pena House     |                                           |
| Key          | 1402 West Seventh Street        | Edgar House             |                                           |
| Key          | 2419 North Bonnie Brae          | D.R. Ball House         |                                           |
| Contributive | 4921 West Progresso Street      | Perez House             |                                           |
| Contributive | 5214 West Fifth Street          | Flores House            |                                           |



EIP

FIGURE

City of Santa Ana Historic Resources Map

A division of PBS

D21007.00



| ADDR | ESS .        | STYLE                    | DATE      | .SOURCE | ALTS | RATING | NOTES                         | HIST. DIST |
|------|--------------|--------------------------|-----------|---------|------|--------|-------------------------------|------------|
| 133  | 1ST ST (W.)  | COMMERCIAL               | 1930      | E       | S    | C      | LUMBER CO.                    | NO         |
| 400  | 1ST ST (W.)  | CRAFTSMAN                | 1915      | E       | F    | C      | 15 35000 90 300               | · NO       |
| 420  | IST ST (W.)  | CALIFORNIA BUNGALOW      | 1912      | E       | F    | С      |                               | NO         |
| 450  | 15T ST (W.)  | Craftsman