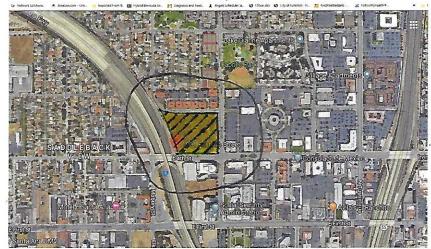

## **Central Pointe**

A mixed-use development located at 1801 East 4<sup>th</sup> Street In Santa Ana, CA 92701

The proposed location of Central Pointe is shown in the highlighted crosshatched area.

Central Pointe will consist of 650 luxury apartment units and commercial space. Please come and share your thoughts and ideas about this new development. At the meeting we will provide general information, answer questions and solicit input on this proposed new community.