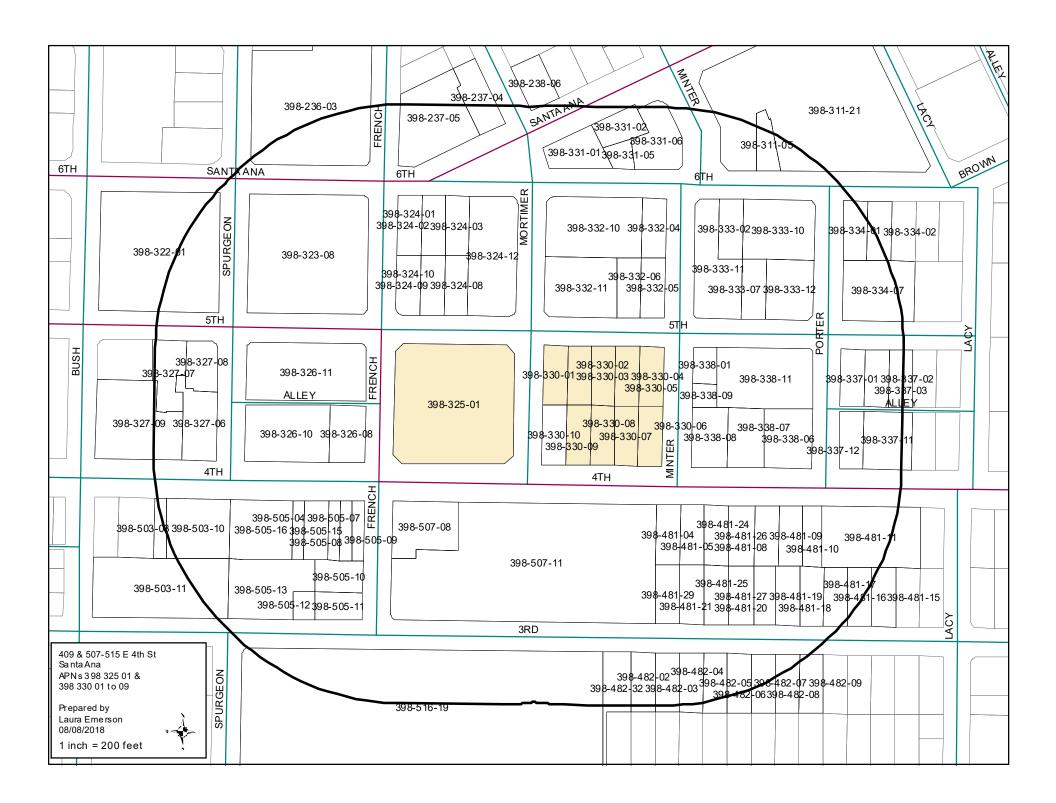

#### 917 Glenneyre Street, Suite 7 • Laguna Beach, CA 92651 PHONE (949) 494-6105

August 17th 2018

To Whom It May Concern,

Susan Case Inc prepared a list of all mailing and occupant addresses within 500' of the Project Address (409, 507, 509 & 515 E  $4^{th}$  St). There were 1060 addresses within the 500'