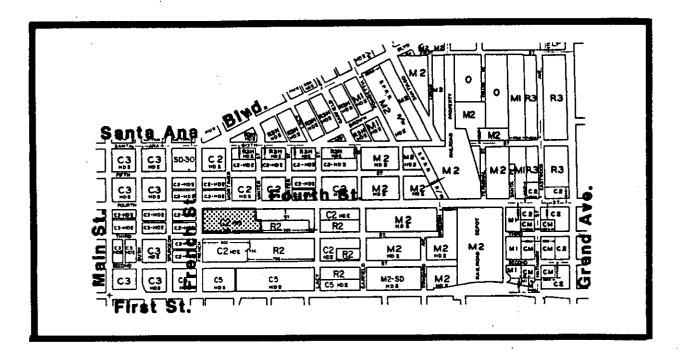

NOW, THEREFORE, THE CITY COUNCIL OF THE CITY OF SANTA ANA DOES ORDAIN AS FOLLOWS:

1. That parcel of real property located generally on the southeast corner of Fourth Street and French Street and more specifically described as set forth in Exhibit A attached hereto and incorporated herein by reference, is hereby reclassified from the C2 (General Commercial) District to the SD (Specific Development) District.

ORDINANCE NO. NS-1830 PAGE TWO

- 2. Specific Development Plan No. 37 set forth in Exhibit B, attached hereto and incorporated herein by reference, is hereby approved for the abovedescribed real property.
- 3. An amended Sectional District Map No. 7-5-9 and showing the abovedescribed changes in use district designation is hereby adopted.

# AA 944/SD 37 Santa Ana Redevelopment Agency SEC Fourth St. and French St.