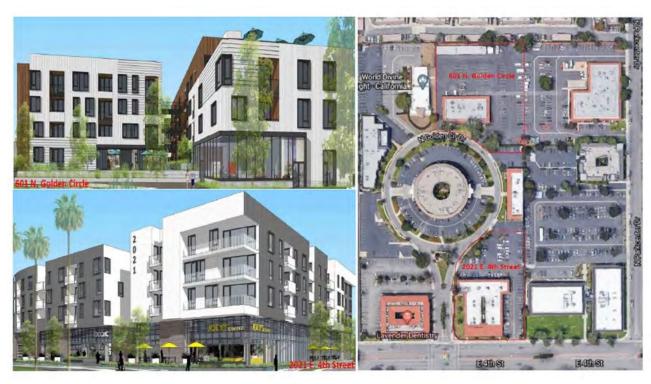

#### **Golden Circle**

A 160-unit affordable housing development located at 601 N. Golden Circle Drive and 2021 E. 4<sup>th</sup> Street, Santa Ana, CA 92705

At this meeting we will provide project information, solicit community input, and answer questions.

**601 N. GOLDEN CIRCLE DRIVE** 

#### **VICINITY MAP**

SITE: 601 N. GOLDEN CIRCLE DRIVE

#### **Golden Circle**

A 160-unit affordable housing development located at 601 N. Golden Circle Drive and 2021 E. 4th Street, Santa Ana, CA 92705

At this meeting we will provide project information, solicit community input, and answer questions. Please virtually attend and share your thoughts and