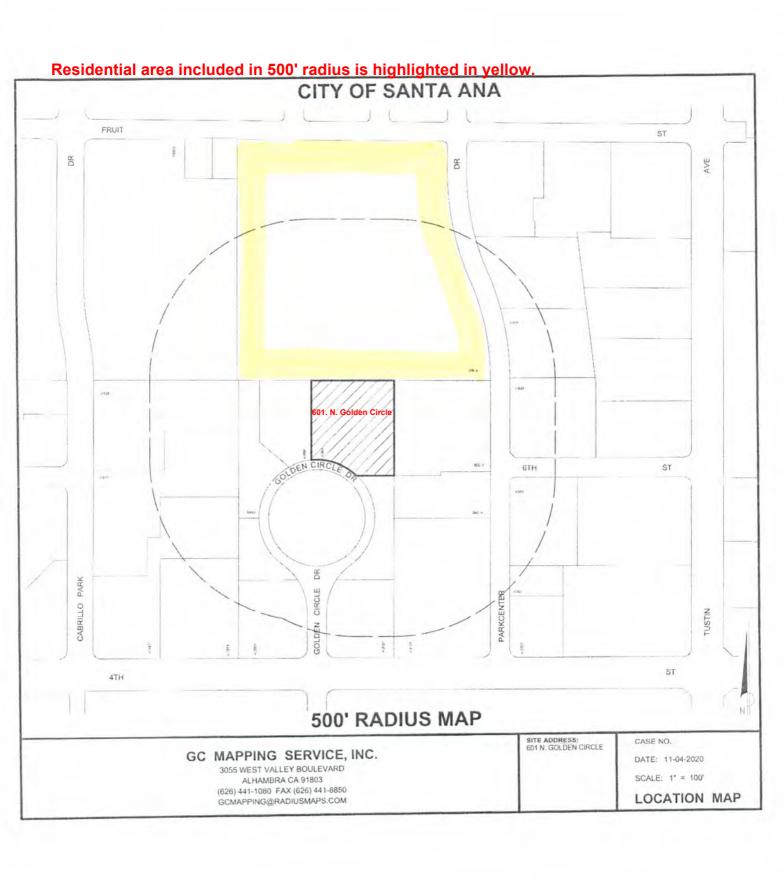

### STATE OF CALIFORNIA COUNTY OF ORANGE

| all perso  | ons to whom reside with | eby certify that the attached list contains the addresses on the area described and for a distance of Five Hundred undaries of property legally described as: |
|------------|-------------------------|---------------------------------------------------------------------------------------------------------------------------------------------------------------|
| See A      | Attached Application    |                                                                                                                                                               |
|            |                         |                                                                                                                                                               |
|            |                         |                                                                                                                                                               |
|            |                         |                                                                                                                                                               |
|            |                         |                                                                                                                                                               |
|            |                         |                                                                                                                                                               |
| C: am a al | RILP CO                 | ^                                                                                                                                                             |
| Signed     | Motel 1. Mille          | <u>/                                    </u>                                                                                                                  |

**601 N. GOLDEN CIRCLE DRIVE** 

#### **VICINITY MAP**

SITE: 601 N. GOLDEN CIRCLE DRIVE

### GC MAPPING SERVICE, INC.

3055 WEST VALLEY BOULEVARD ALHAMBRA CA 91803 (626) 441-1080, FAX (626) 441-8850 GCMAPPING@RADIUSMAPS.COM ~ 490 address