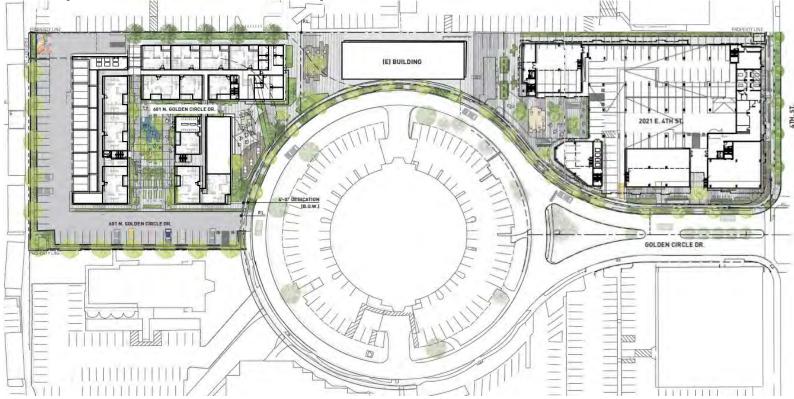

# Golden Circle Development

# 601 N. Golden Circle Drive and 2021 E. 4<sup>th</sup> Street

- 40 1 Bedroom | 1 Bath
- 56 2 Bedroom | 1 Bath
- 47 3 Bedroom | 2 Bath
- 15 4 Bedroom | 2 Bath
- 2 Managers' Units

#### 160 Units Total

#### Commercial Space:

- Retail 4,612 & 539 Square Feet
- Office 6,602 & 3,406 Square Feet