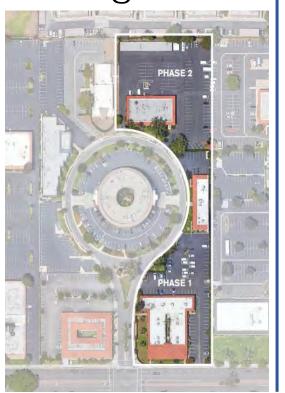

# Golden Circle Development

# 601 N. Golden Circle Drive and 2021 E. 4<sup>th</sup> Street

- 40 1 Bedroom | 1 Bath
- 56 2 Bedroom | 1 Bath
- 47 3 Bedroom | 2 Bath
- 15 4 Bedroom | 2 Bath
- 2 Managers' Units

#### 160 Units Total

#### Commercial Space:

- Retail 4,612 & 539 Square Feet
- Office 6,602 & 3,406 Square Feet