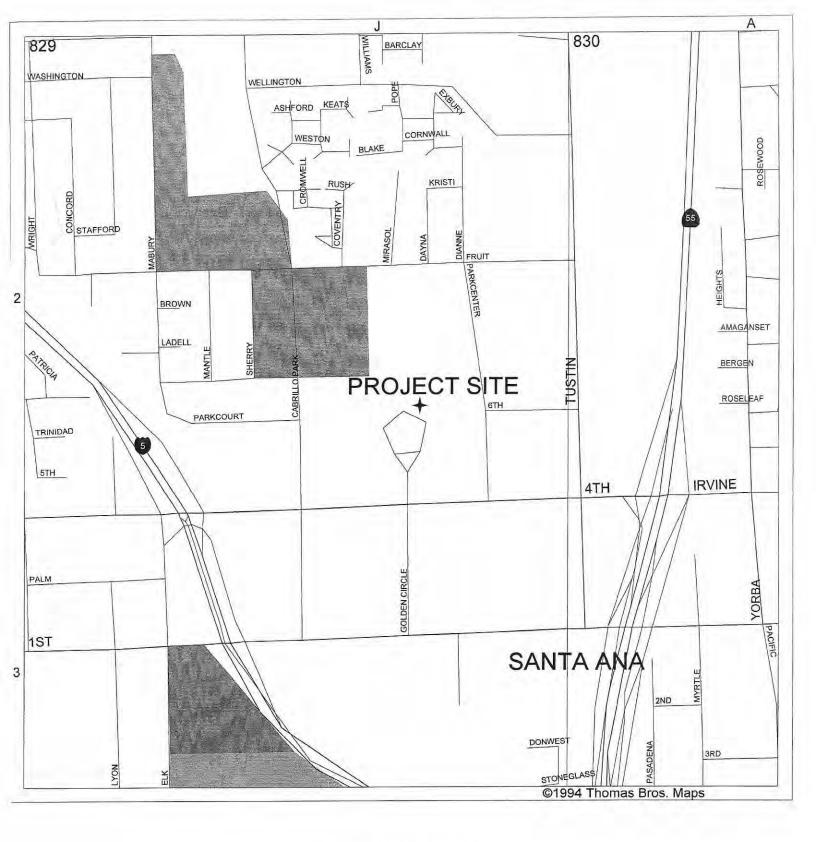

#### **VICINITY MAP**

SITE: 601 N. GOLDEN CIRCLE DRIVE

### GC MAPPING SERVICE, INC.

3055 WEST VALLEY BOULEVARD ALHAMBRA CA 91803 (626) 441-1080, FAX (626) 441-8850 GCMAPPING@RADIUSMAPS.COM ~ 490 address