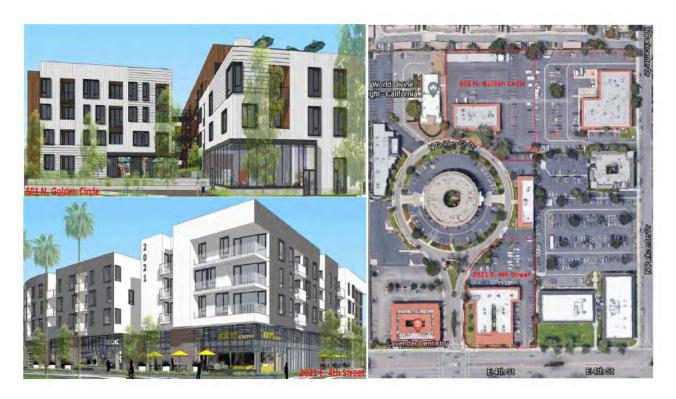

## **Golden Circle**

160 units of affordable housing to be developed at 601 N. Golden Circle Drive and 2021 E. 4<sup>th</sup> Street, Santa Ana, CA 92705

At this meeting we will provide project information, solicit community input, and answer questions. Please virtually attend and share your thoughts and ideas.

## **Golden Circle**

Una proyecto de 160-unidad para personas de ingresos bajos para ser construido en 601 N. Golden Circle Drive y 2021 E. 4th Street, Santa Ana, CA 92705

En esta reunión, proporcionaremos información sobre el proyecto, solicitaremos la opinión de la comunidad y responderemos preguntas. Asista virtualmente y comparta sus pensamientos e ideas.