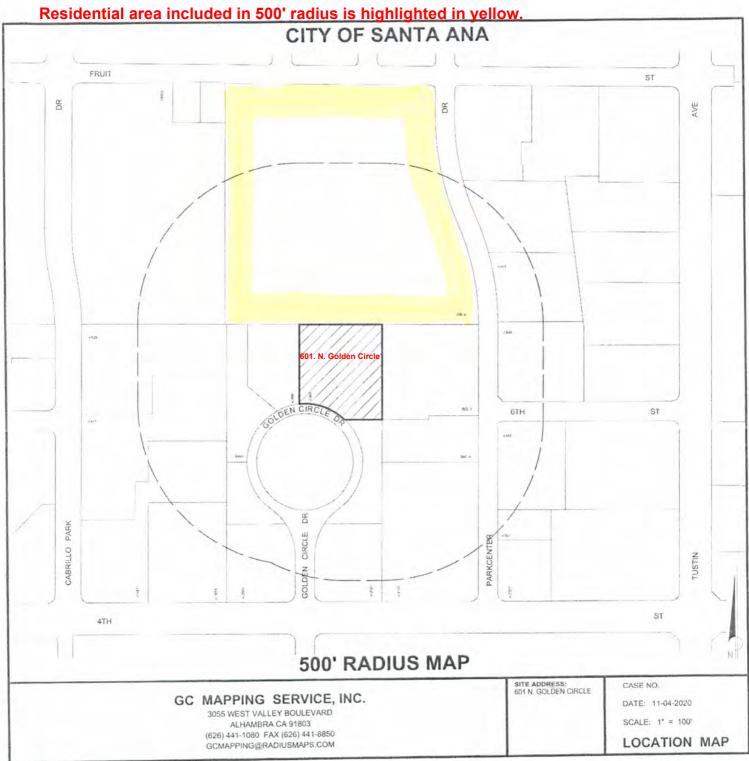

#### CITY OF SANTA ANA PLANNING DEPARTMENT LETTER OF CERTIFICATION

STATE OF CALIFORNIA COUNTY OF ORANGE

I, <u>ROBERT E. CUELLAR</u>, hereby certify that the attached list contains the addresses of all persons to whom reside within the area described and for a distance of **Five Hundred** (500) feet from the exterior boundaries of property legally described as:

See Attached Application

Signed

Date FEBRUARY 3, 2021

601 N. GOLDEN CIRCLE DRIVE

VICINITY MAP

SITE : 601 N. GOLDEN CIRCLE DRIVE

GC MAPPING SERVICE, INC. 3055 WEST VALLEY BOULEVARD ALHAMBRA CA 91803 (626) 441-1080, FAX (626) 441-8850 GCMAPPING@RADIUSMAPS.COM