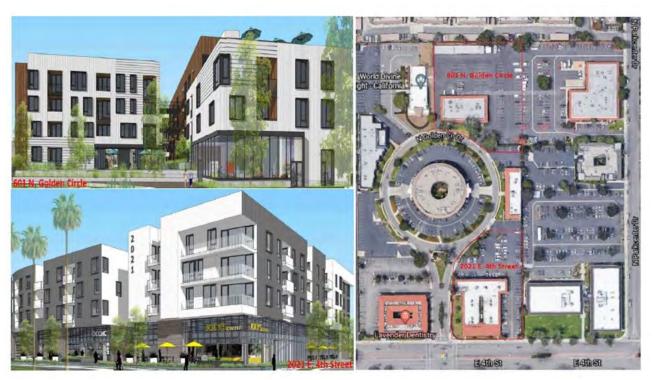

## **Golden Circle**

160 units of affordable housing to be developed at 601 N. Golden Circle Drive and 2021 E. 4<sup>th</sup> Street, Santa Ana, CA 92705

At this meeting we will provide project information, solicit community input, and answer questions. Please virtually attend and share your thoughts and ideas.

## **Golden Circle**

Una proyecto de 160-unidad para personas de ingresos bajos para ser construido en 601 N. Golden Circle Drive y 2021 E. 4th Street, Santa Ana, CA 92705

En esta reunión, proporcionaremos información sobre el proyecto, solicitaremos la opinión de la comunidad y responderemos preguntas. Asista virtualmente y comparta sus pensamientos e ideas.