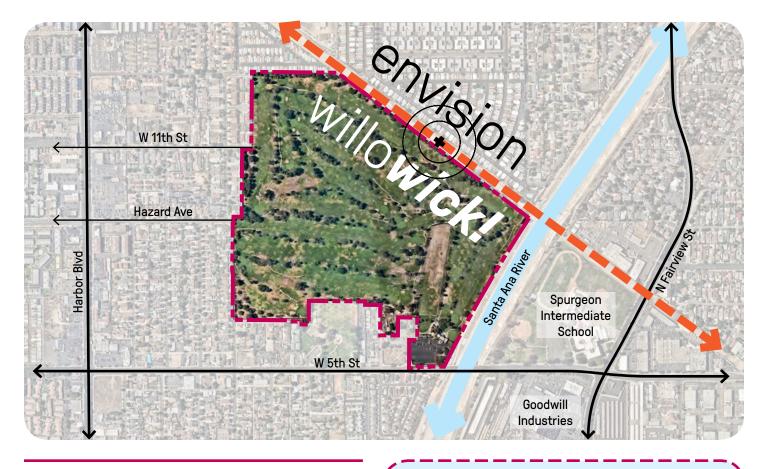

The Willowick Golf Course site, located in the City of Santa Ana, is situated on 5th Street, adjacent to the Santa Ana River, at 3017 W 5th Street. Owned by the City of Garden Grove, the property is currently an 18-hole golf course. The site is adjacent to the Santa Ana River on the east, the Pacific Electric (PE) Right-of-Way on the north, and abuts Garden Grove's Buena Clinton neighborhood. To the east across the Santa Ana River, is Spurgeon Intermediate School and Spurgeon Park. To the west of the site is the Santa Anita neighborhood of Santa Ana. Directly to the south, is Cesar Chavez Campesino Park.