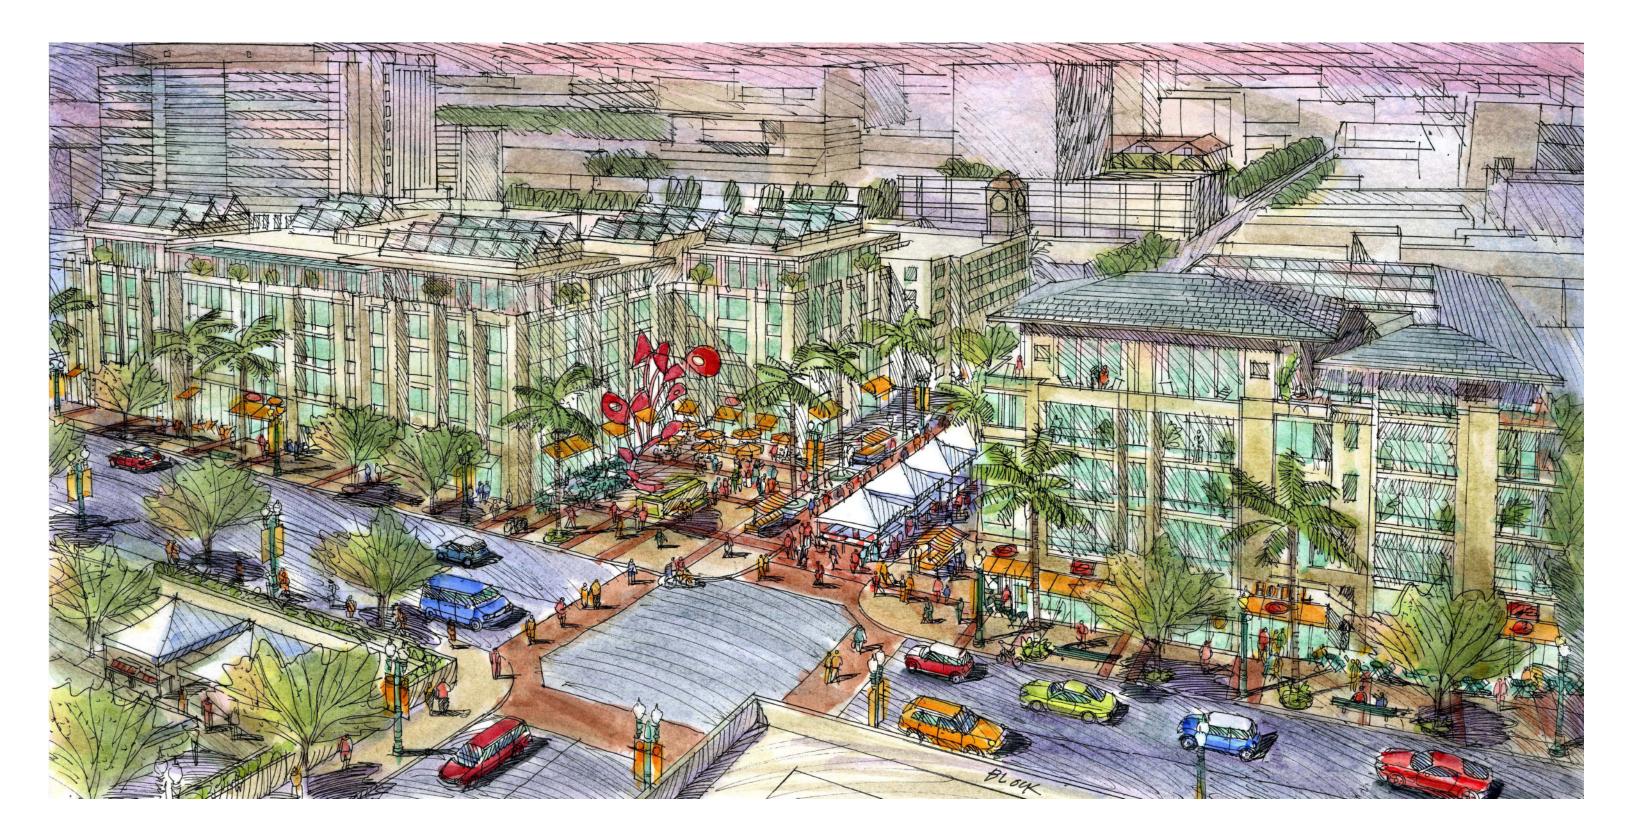

# AB2 - Existing Conditions Looking Northwest from 3rd & Main towards 4th & Broadway

SANTA ANA DOWNTOWN 3RD AND BROADWAY FEASIBILITY STUDY

1.1 - Alternative No.1 Illustrative View Looking Northwest from 3rd & (N) Sycamore Right-of-Way