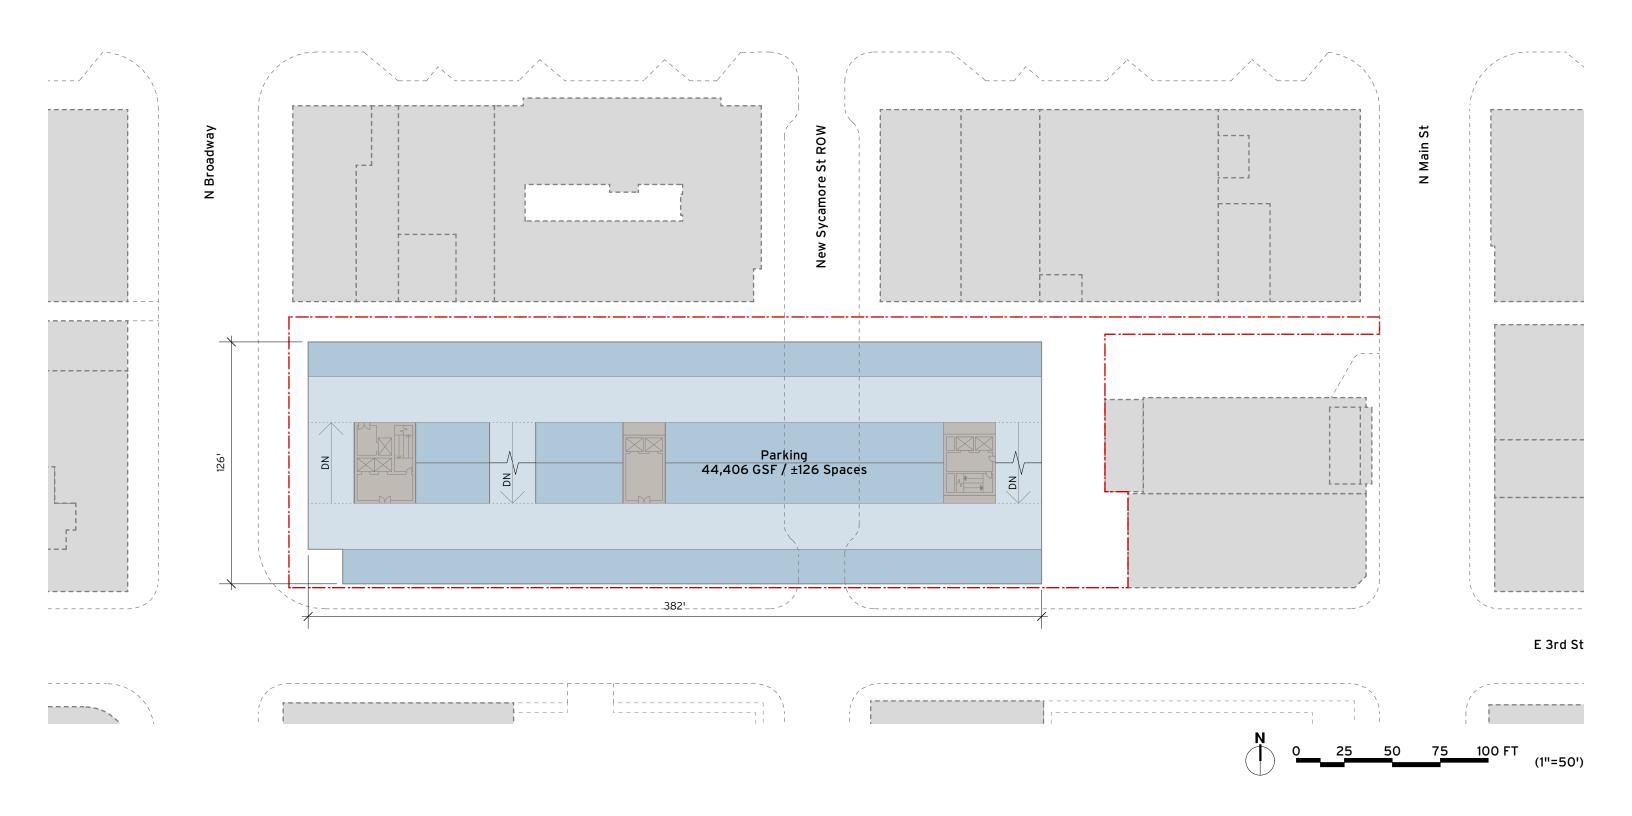

## 1.4 - Alternative No.1 Level B1 Floor Plan

SANTA ANA DOWNTOWN 3RD AND BROADWAY FEASIBILITY STUDY