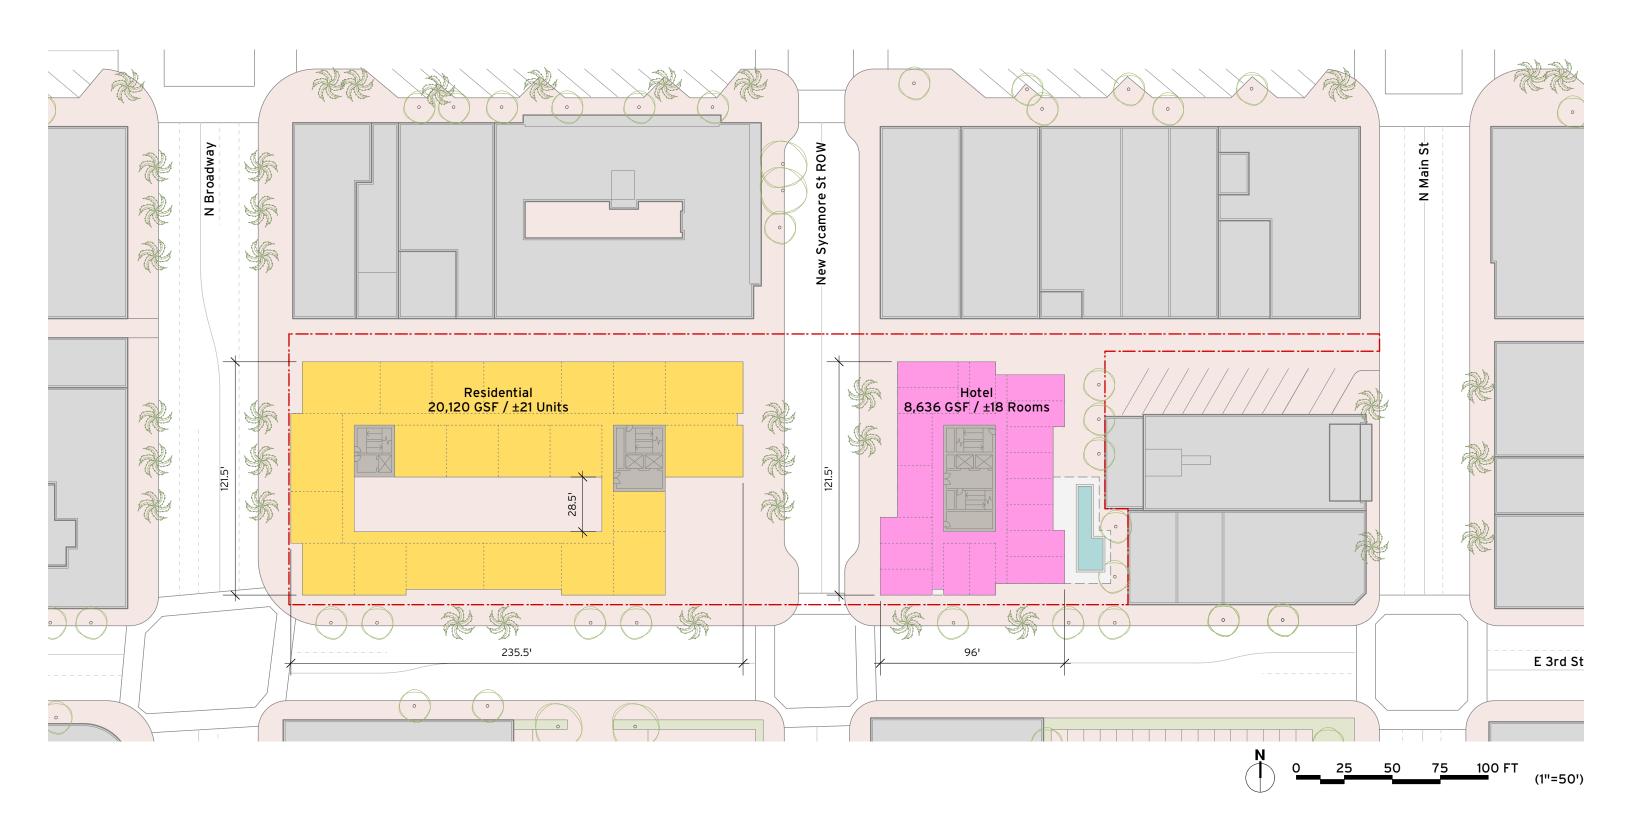

## 1.2 - Alternative No.1 Site Plan

SANTA ANA DOWNTOWN 3RD AND BROADWAY FEASIBILITY STUDY

|             |            |       |                     |                     | - |
|-------------|------------|-------|---------------------|---------------------|---|
| S           |            |       |                     |                     |   |
|             | AREA (GSF) | UNITS | REQUIRED<br>PARKING | PROVIDED<br>PARKING | • |
|             | 33,000     | ±69   | ±76 (1)             |                     |   |
| & Amenities | 8,175      | N.A.  | ±20 (2)             | N.A.                |   |
|             | 39,843     | ±69   | ±96                 |                     |   |
| its         | 79,094     | ±84   | ±168 (3)            |                     |   |
|             | 3,548      |       | 0                   |                     |   |
| l / Retail  | 17,064     | N.A.  | ±42 (2)             | N.A.                |   |
|             | 1,109      |       | 0                   |                     |   |
|             | 100,815    | ±84   | ±210                |                     |   |
|             | 135,668    | ±154  | ±306                | N.A.                |   |
|             | 44,406     |       |                     | ±126                |   |
|             | 44,406     | N.A.  | 0                   | ±126                |   |
|             | 00.010     |       | 1                   |                     |   |

#### NOTES

(1) 1 space for each guest room plus 1 space for each 10 rooms per City of Santa Ana Municipal Code ("Code") Sec. 41.1344 (a).
(2) Per Santa Ana Renaissance Specific Plan - min. 1 space / 400 SF.
(3) Per Santa Ana Renaissance Specific Plan - min. 2 spaces / unit.