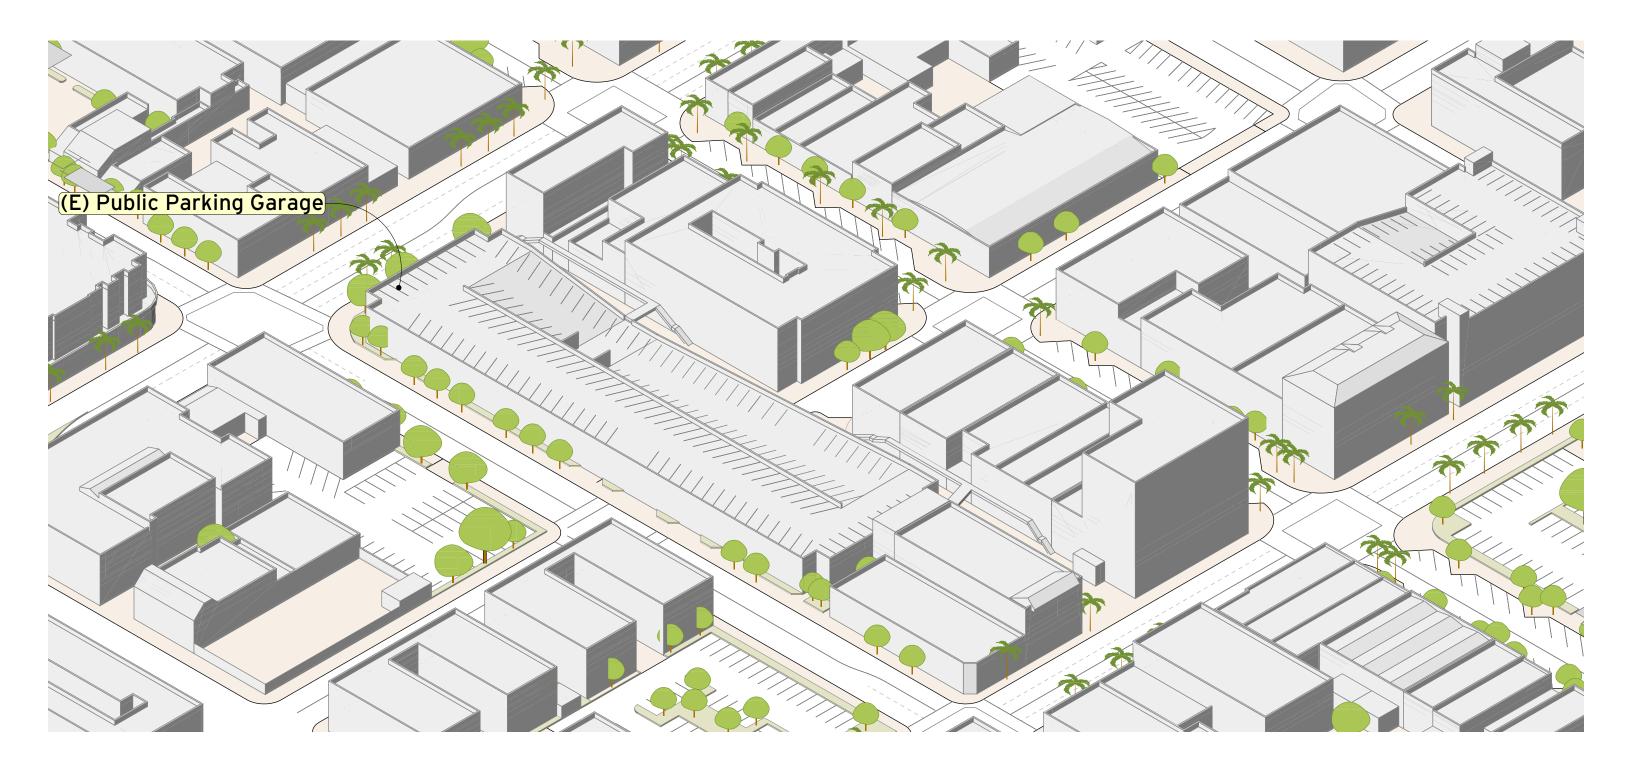

# AB2 - Existing Conditions Looking Northwest from 3rd & Main towards 4th & Broadway

SANTA ANA DOWNTOWN 3RD AND BROADWAY FEASIBILITY STUDY

1.1 - Alternative No.1 Illustrative View Looking Northwest from 3rd & (N) Sycamore Right-of-Way