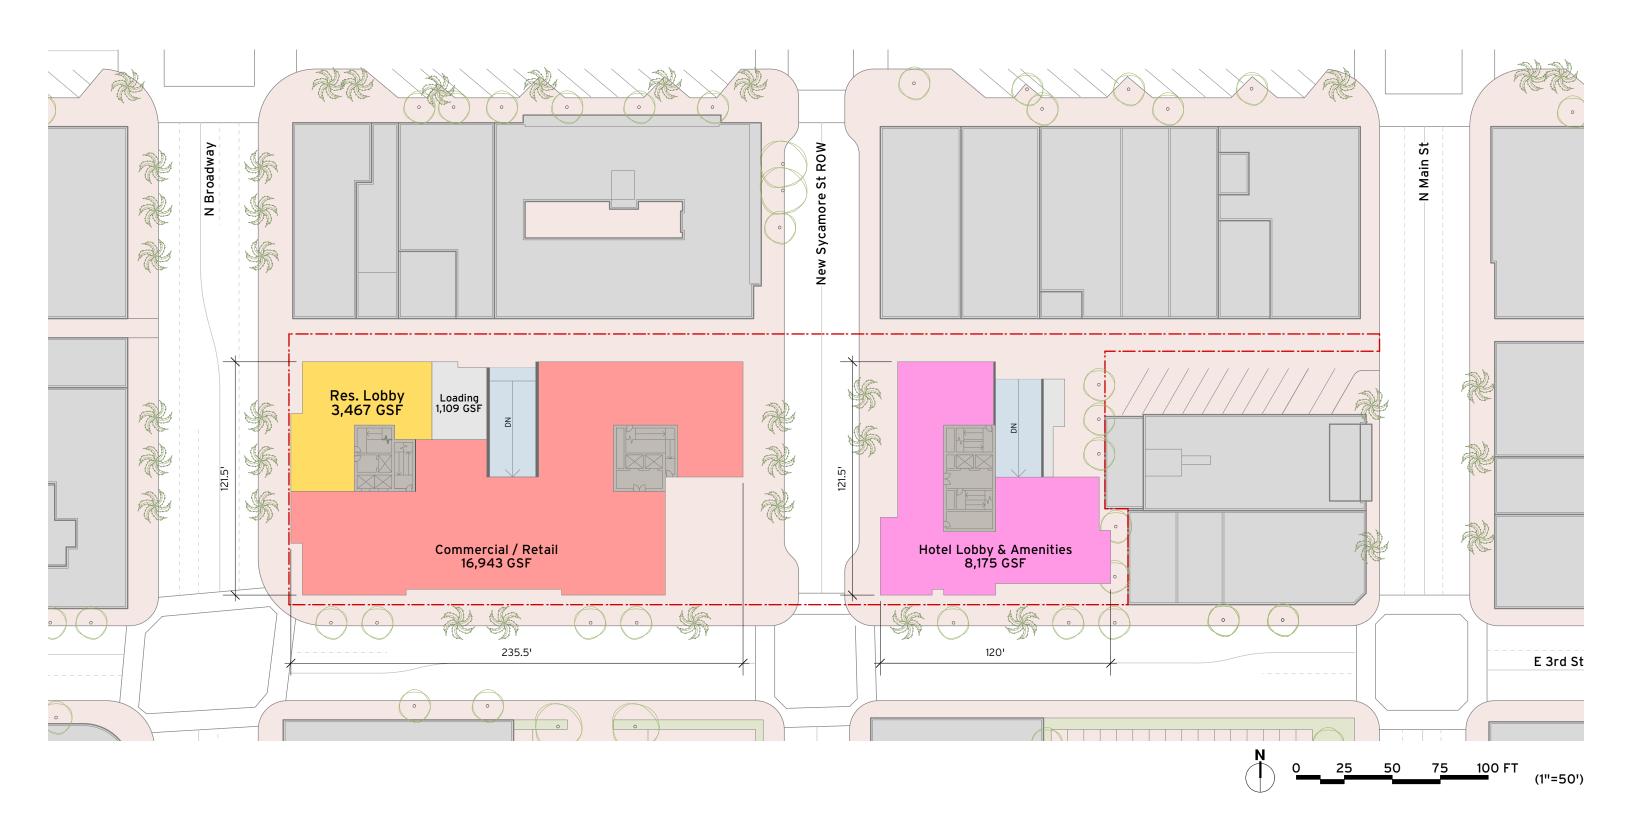

## 1.5 - Alternative No.1 1st Floor Plan

SANTA ANA DOWNTOWN 3RD AND BROADWAY FEASIBILITY STUDY