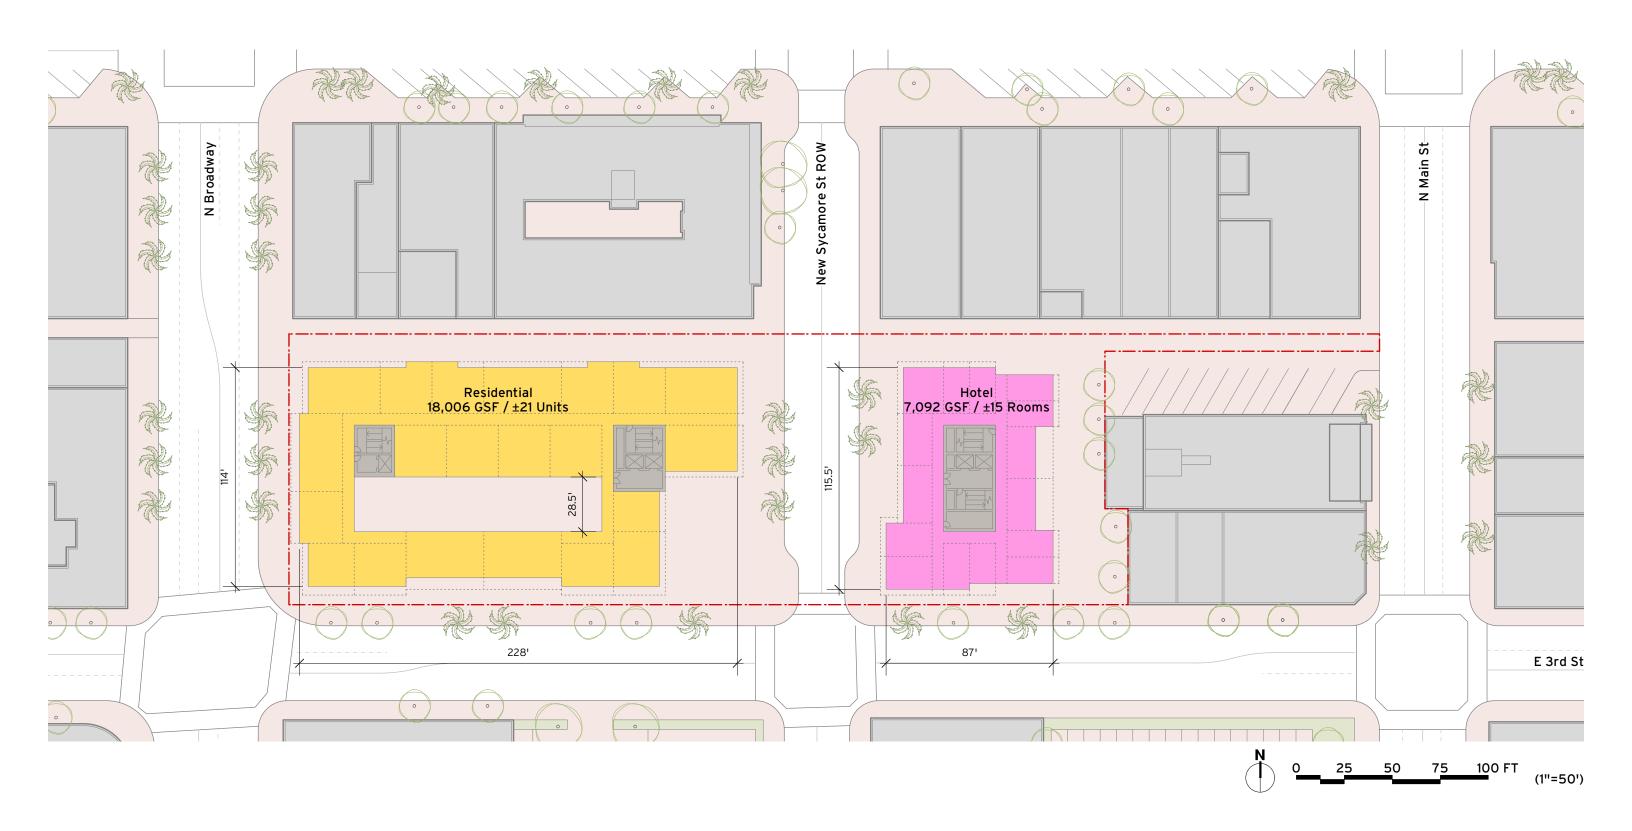

## 1.2 - Alternative No.1 Site Plan

SANTA ANA DOWNTOWN 3RD AND BROADWAY FEASIBILITY STUDY

|             |            |       |                     |                     | - |
|-------------|------------|-------|---------------------|---------------------|---|
| S           |            |       |                     |                     |   |
|             | AREA (GSF) | UNITS | REQUIRED<br>PARKING | PROVIDED<br>PARKING | • |
|             | 33,000     | ±69   | ±76 (1)             |                     |   |
| & Amenities | 8,175      | N.A.  | ±20 (2)             | N.A.                |   |
|             | 39,843     | ±69   | ±96                 |                     |   |
| its         | 79,094     | ±84   | ±168 (3)            |                     |   |
|             | 3,548      |       | 0                   |                     |   |
| l / Retail  | 17,064     | N.A.  | ±42 (2)             | N.A.                |   |
|             | 1,109      |       | 0                   |                     |   |
|             | 100,815    | ±84   | ±210                |                     |   |
|             | 135,668    | ±154  | ±306                | N.A.                |   |
|             | 44,406     |       |                     | ±126                |   |
|             | 44,406     | N.A.  | 0                   | ±126                |   |
|             | 00.010     |       | 1                   |                     |   |

#### NOTES

(1) 1 space for each guest room plus 1 space for each 10 rooms per City of Santa Ana Municipal Code ("Code") Sec. 41.1344 (a).
(2) Per Santa Ana Renaissance Specific Plan - min. 1 space / 400 SF.
(3) Per Santa Ana Renaissance Specific Plan - min. 2 spaces / unit.