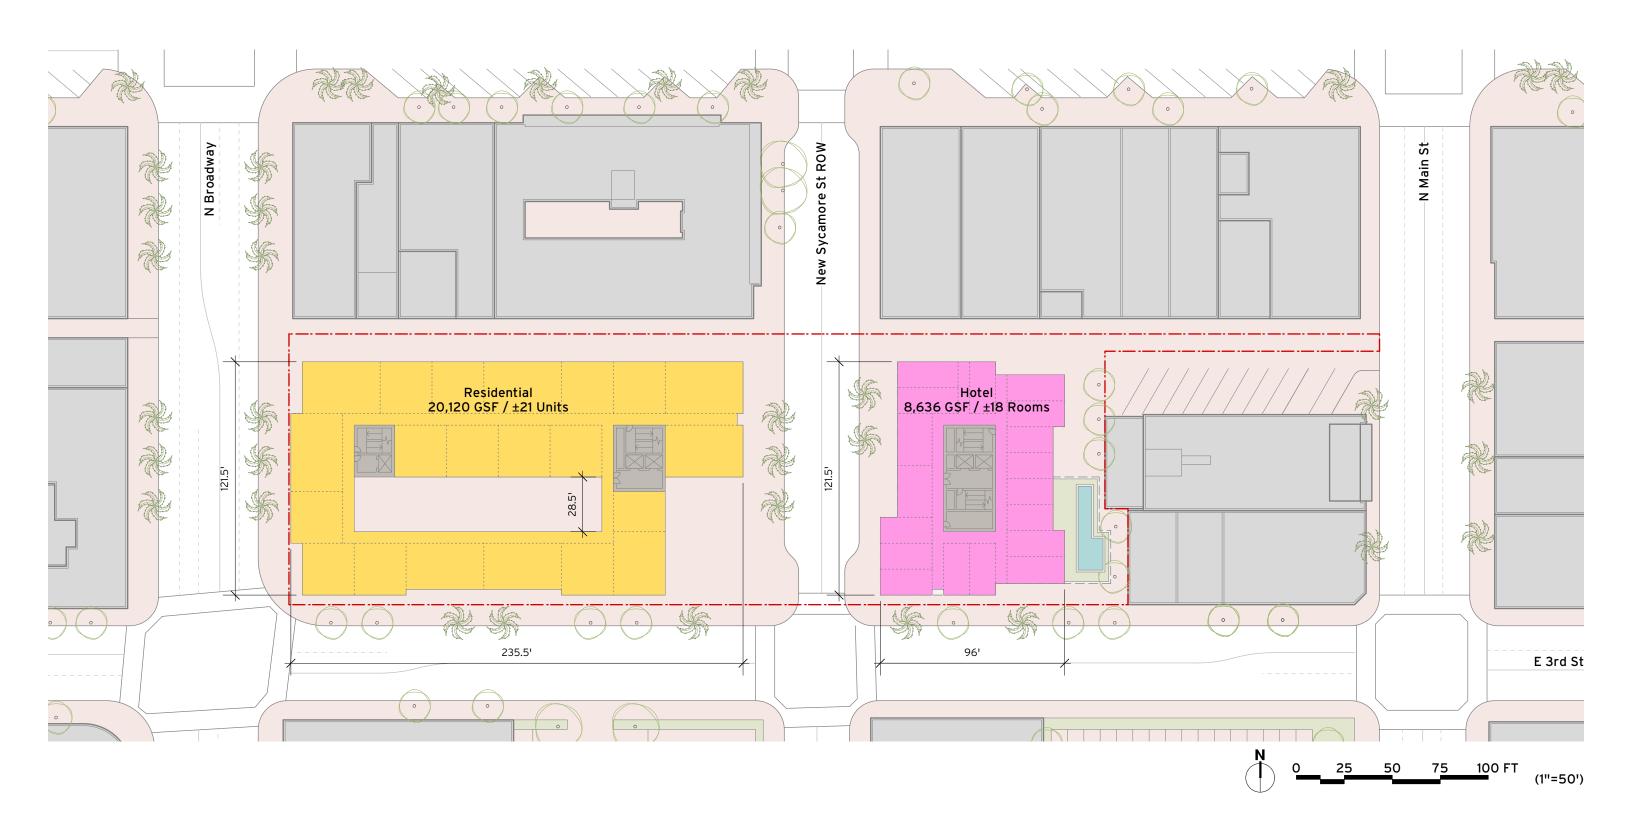

#### 1.6 - Alternative No.1 2nd Floor Plan

SANTA ANA DOWNTOWN 3RD AND BROADWAY FEASIBILITY STUDY