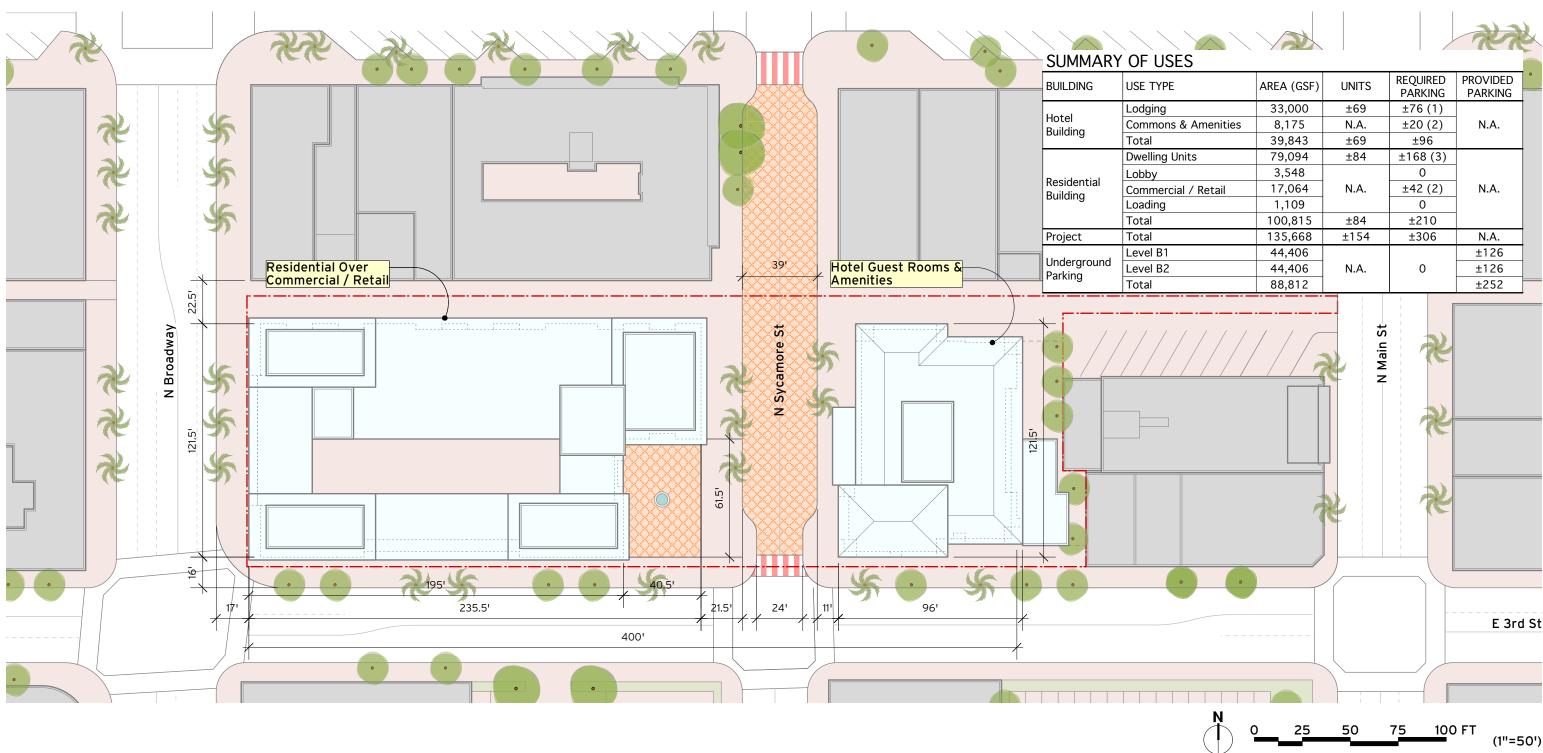

## 1.2 - Alternative No.1 Site Plan

SANTA ANA DOWNTOWN 3RD AND BROADWAY FEASIBILITY STUDY

|             |            |       |                     |                     | - |
|-------------|------------|-------|---------------------|---------------------|---|
| S           |            |       |                     |                     |   |
|             | AREA (GSF) | UNITS | REQUIRED<br>PARKING | PROVIDED<br>PARKING | • |
|             | 33,000     | ±69   | ±76 (1)             |                     |   |
| & Amenities | 8,175      | N.A.  | ±20 (2)             | N.A.                |   |
|             | 39,843     | ±69   | ±96                 |                     |   |
| its         | 79,094     | ±84   | ±168 (3)            |                     |   |
|             | 3,548      |       | 0                   |                     |   |
| l / Retail  | 17,064     | N.A.  | ±42 (2)             | N.A.                |   |
|             | 1,109      |       | 0                   |                     |   |
|             | 100,815    | ±84   | ±210                |                     |   |
|             | 135,668    | ±154  | ±306                | N.A.                |   |
|             | 44,406     |       |                     | ±126                |   |
|             | 44,406     | N.A.  | 0                   | ±126                |   |
|             | 00.010     |       | 1                   |                     |   |

#### NOTES

(1) 1 space for each guest room plus 1 space for each 10 rooms per City of Santa Ana Municipal Code ("Code") Sec. 41.1344 (a).
(2) Per Santa Ana Renaissance Specific Plan - min. 1 space / 400 SF.
(3) Per Santa Ana Renaissance Specific Plan - min. 2 spaces / unit.