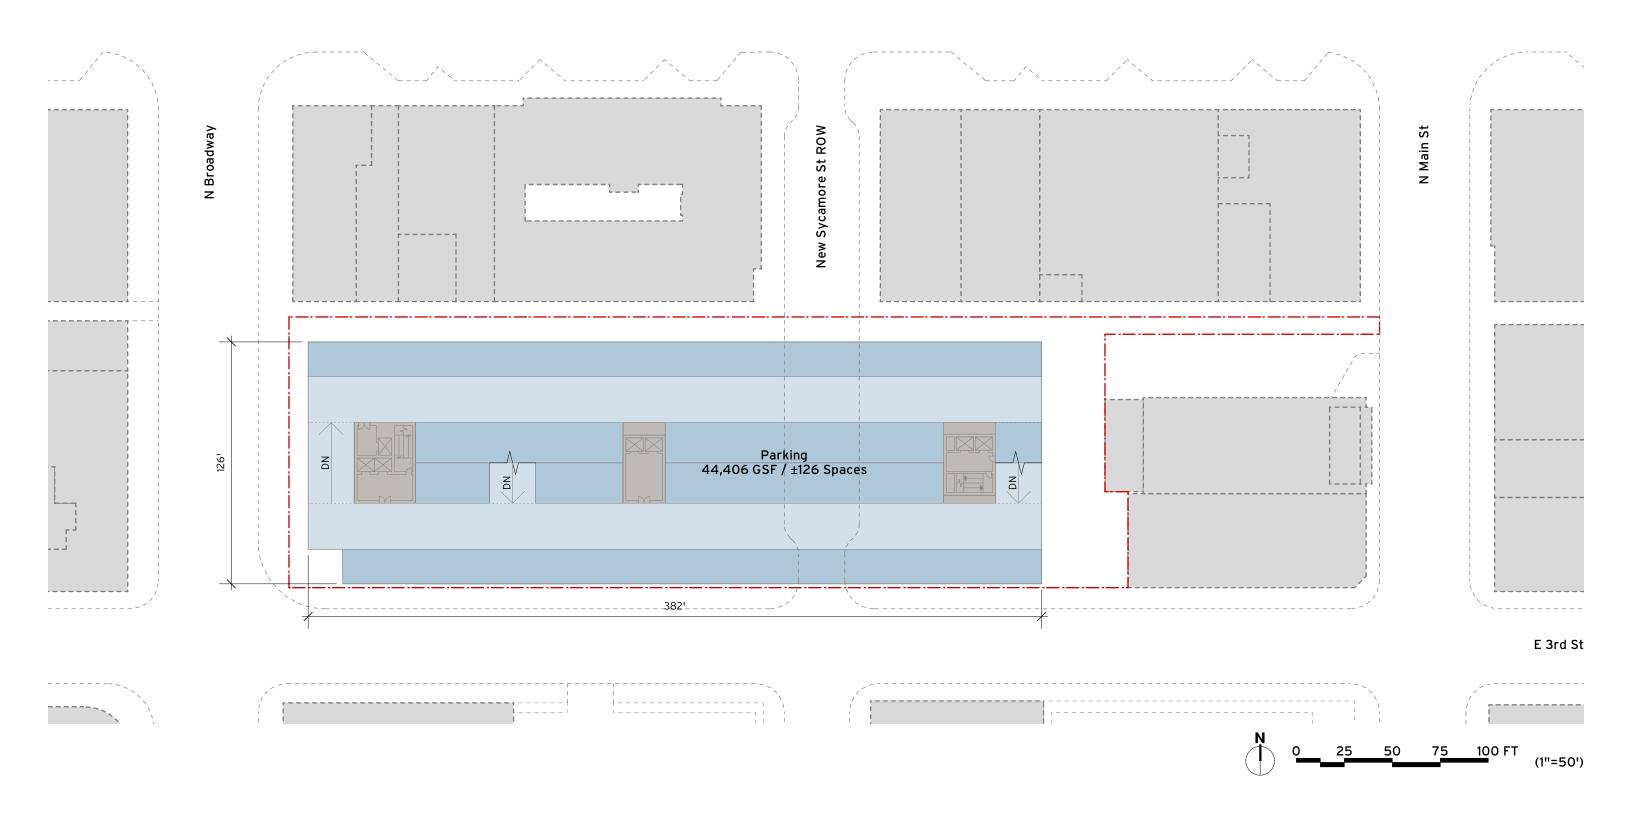

# 1.3 - Alternative No.1 Level B2 Floor Plan

SANTA ANA DOWNTOWN 3RD AND BROADWAY FEASIBILITY STUDY