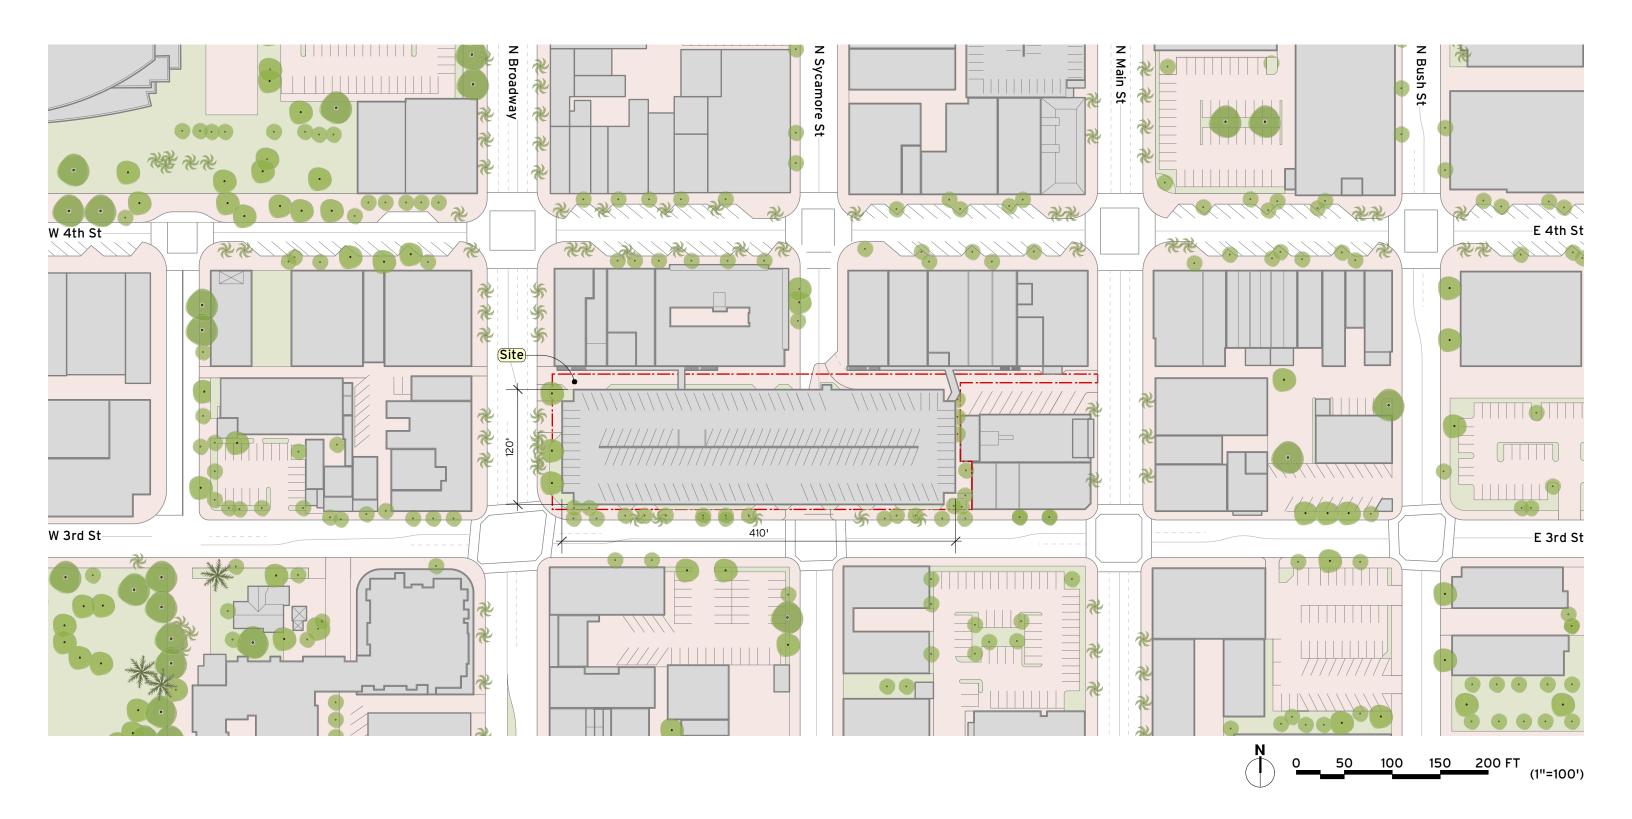

#### AB1 - As-Built Site Plan

SANTA ANA DOWNTOWN 3RD AND BROADWAY FEASIBILITY STUDY