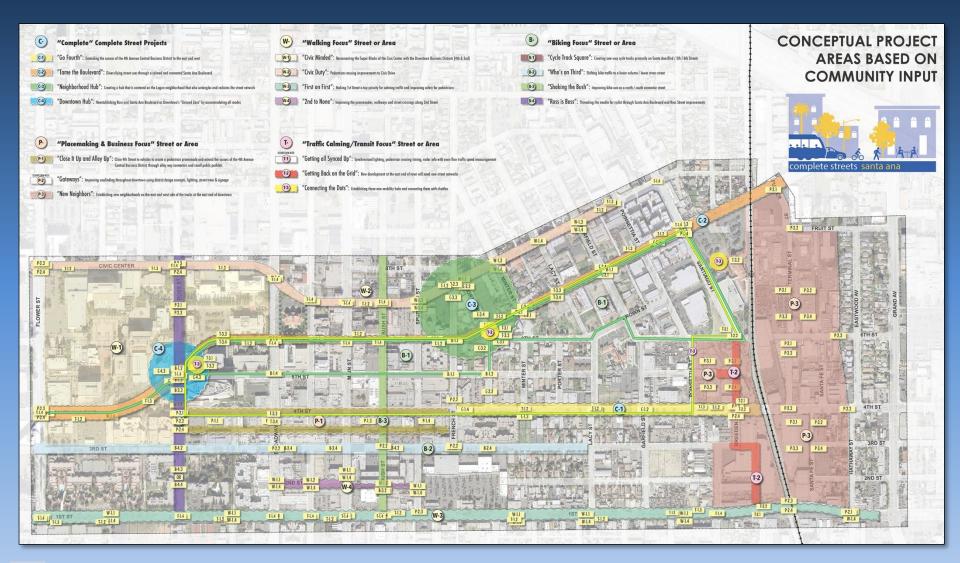

#### **Top 18 Projects**

|                       |                               |                          | Votes |     |        |       |  |
|-----------------------|-------------------------------|--------------------------|-------|-----|--------|-------|--|
| Rank                  | Туре                          | Name                     | 1st   | 2nd | 3rd    | Total |  |
| 1                     | BK                            | Cycle Track Square       | 9     | 1   | 3      | 13    |  |
| 2                     | PD                            | First on First           | 2     | 2   | 3      | 7     |  |
| 3                     | BK                            | Ross is Boss             | 0     | 5   | 1      | 6     |  |
| 4                     | TCT                           | Getting Back on the Grid | 0     | 3   | 1      | 4     |  |
| 5                     | CS                            | Go Fourth                | 1     | 1   | 2      | 4     |  |
| 6                     | PM                            | Close it Up and Alley Up | 2     | 2   | 0      | 4     |  |
| 7                     | PM                            | Gateways                 | 1     | 1   | 2      | 4     |  |
| 8                     | CS                            | Downtown Hub             | 1     | 1   | 1      | 3     |  |
| 9                     | PD                            | Civic Minded             | 2     | 1   | 0      | 3     |  |
| 10                    | BK                            | Who's on Third           | 0     | 1   | 2      | 3     |  |
| 11                    | BK                            | Shaking the Bush         | 0     | 1   | 2      | 3     |  |
| 12                    | CS                            | Tame the Boulevard       | 1     | 0   | 1      | 2     |  |
| 13                    | CS                            | Neighborhood Hub         | 0     | 1   | 1      | 2     |  |
| 14                    | PD                            | Civic Duty               | 0     | 0   | 1      | 1     |  |
| 15                    | PD                            | Second to None           | 0     | 0   | 1      | 1     |  |
| 16                    | PM                            | New Neighbors            | 0     | 0   | 0      | 0     |  |
| 17                    | TCT                           | Getting All Synced Up    | 0     | 0   | 0      | 0     |  |
| 18                    | TCT                           | Connecting the Dots      | 0     | 0   | 0      | 0     |  |
|                       |                               |                          |       |     | Totals | 60    |  |
| BK - Biking           |                               |                          |       |     |        |       |  |
| PD - Pedestrian       |                               |                          |       |     |        |       |  |
| CS - Complete Streets |                               |                          |       |     |        |       |  |
|                       | TCT - Traffic Calming/Transit |                          |       |     |        |       |  |
|                       | PM - Placemaking              |                          |       |     |        |       |  |