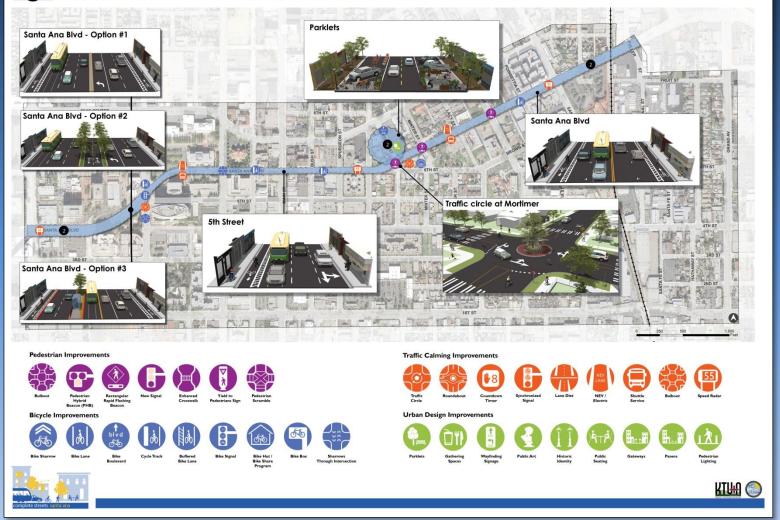

#### 2. Tame the Boulevard

#### SANTA ANA DOWNTOWN COMPLETE STREETS MASTER PLAN: DRAFT PILOT PROJECTS

2 Tame the Boulevard: Diversifying street uses through calmed and connected Santa Ana Boulevard

complete streets sente and