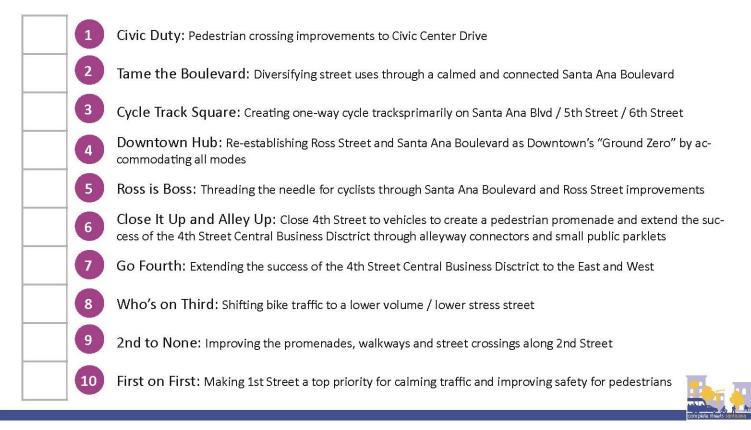

|     |        |       |  |
| PD - Pedestrian       |                               |                          |       |     |        |       |  |
| CS - Complete Streets |                               |                          |       |     |        |       |  |
|                       | TCT - Traffic Calming/Transit |                          |       |     |        |       |  |
|                       | PM - Placemaking              |                          |       |     |        |       |  |



#### Top 10 Projects

#### SANTA ANA DOWNTOWN COMPLETE STREETS MASTER PLAN: DRAFT PILOT PROJECTS





#### **Top 10 Projects**





## Voting

#### SANTA ANA DOWNTOWN COMPLETE STREETS MASTER PLAN: DRAFT PILOT PROJECTS

Pick your top 5! (Place a check next to your favorite 5 projects)





## **Voting Results**

- 1. First on First (16)
- 2. Cycle Track Square (15)
- 3. Tame the Boulevard (14)
- 4. Who's on Third (11)
- 5. Civic Duty (9)
- 6. Downtown Hub (9)
- 7. Ross is Boss (8)
- 8. Go Fourth (8)
- 9. Close It Up and Alley Up (7)
- 10. 2<sup>nd</sup> to None (0)



**Final Voting Results** 

First on First (16)
Cycle Track Square (15)
Who's on Third (11)
Civic Duty (9)
Ross is Boss (8)



#### **1.** Civic Duty

## SANTA ANA DOWNTOWN COMPLETE STREETS MASTER PLAN: DRAFT PILOT PROJECTS 1 Civic Duty: Pedestrian crossing improvements to Civic Center Drive Sample Crosswalk Designs Roundabout Traffic Calming Improvements Pedestrian Improvements **Urban Design Improvements Bicycle Improvement** 54 Cycle Track Bike Hut Bike Shar KIFFU 📀

complete streets sonto ong

#### **3.*