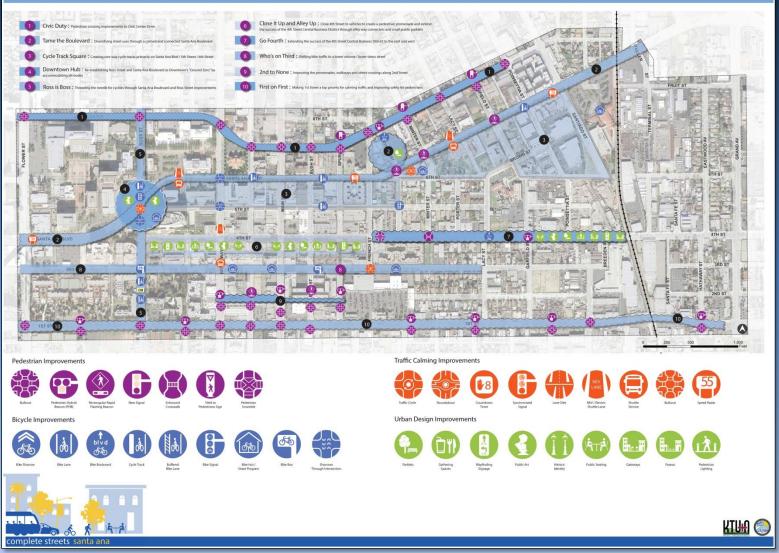

#### **Top 18 Projects**

|                       |                               |                          | Votes |     |        |       |  |
|-----------------------|-------------------------------|--------------------------|-------|-----|--------|-------|--|
| Rank                  | Туре                          | Name                     | 1st   | 2nd | 3rd    | Total |  |
| 1                     | BK                            | Cycle Track Square       | 9     | 1   | 3      | 13    |  |
| 2                     | PD                            | First on First           | 2     | 2   | 3      | 7     |  |
| 3                     | BK                            | Ross is Boss             | 0     | 5   | 1      | 6     |  |
| 4                     | TCT                           | Getting Back on the Grid | 0     | 3   | 1      | 4     |  |
| 5                     | CS                            | Go Fourth                | 1     | 1   | 2      | 4     |  |
| 6                     | PM                            | Close it Up and Alley Up | 2     | 2   | 0      | 4     |  |
| 7                     | PM                            | Gateways                 | 1     | 1   | 2      | 4     |  |
| 8                     | CS                            | Downtown Hub             | 1     | 1   | 1      | 3     |  |
| 9                     | PD                            | Civic Minded             | 2     | 1   | 0      | 3     |  |
| 10                    | BK                            | Who's on Third           | 0     | 1   | 2      | 3     |  |
| 11                    | BK                            | Shaking the Bush         | 0     | 1   | 2      | 3     |  |
| 12                    | CS                            | Tame the Boulevard       | 1     | 0   | 1      | 2     |  |
| 13                    | CS                            | Neighborhood Hub         | 0     | 1   | 1      | 2     |  |
| 14                    | PD                            | Civic Duty               | 0     | 0   | 1      | 1     |  |
| 15                    | PD                            | Second to None           | 0     | 0   | 1      | 1     |  |
| 16                    | PM                            | New Neighbors            | 0     | 0   | 0      | 0     |  |
| 17                    | TCT                           | Getting All Synced Up    | 0     | 0   | 0      | 0     |  |
| 18                    | TCT                           | Connecting the Dots      | 0     | 0   | 0      | 0     |  |
|                       |                               |                          |       |     | Totals | 60    |  |
| BK - Biking           |                               |                          |       |     |        |       |  |
| PD - Pedestrian       |                               |                          |       |     |        |       |  |
| CS - Complete Streets |                               |                          |       |     |        |       |  |
|                       | TCT - Traffic Calming/Transit |                          |       |     |        |       |  |
|                       | PM - Placemaking              |                          |       |     |        |       |  |

#### Top 10 Projects

#### **Top 10 Projects**