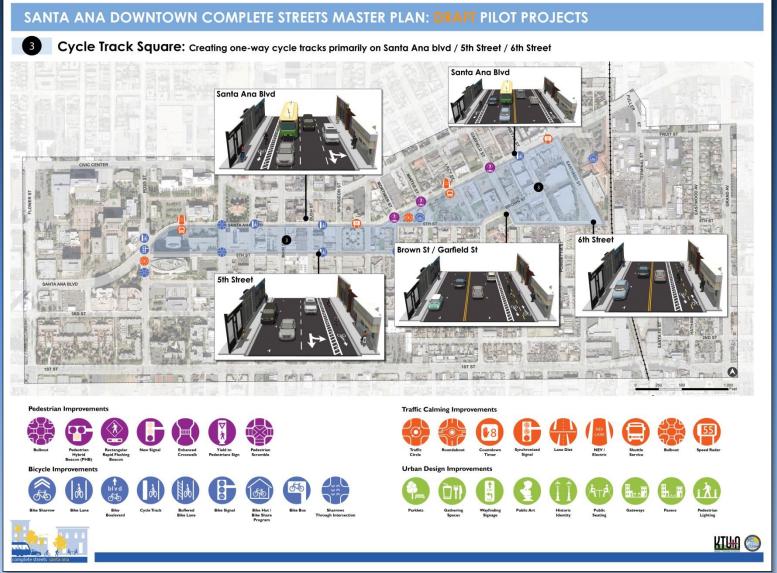

s**

- 1. First on First (16)
- 2. Cycle Track Square (15)
- 3. Tame the Boulevard (14)
- 4. Who's on Third (11)
- 5. Civic Duty (9)
- 6. Downtown Hub (9)
- 7. Ross is Boss (8)
- 8. Go Fourth (8)
- 9. Close It Up and Alley Up (7)
- 10. 2<sup>nd</sup> to None (0)



**Final Voting Results** 

First on First (16)
Cycle Track Square (15)
Who's on Third (11)
Civic Duty (9)
Ross is Boss (8)



#### **1.** Civic Duty

## SANTA ANA DOWNTOWN COMPLETE STREETS MASTER PLAN: DRAFT PILOT PROJECTS 1 Civic Duty: Pedestrian crossing improvements to Civic Center Drive Sample Crosswalk Designs Roundabout Traffic Calming Improvements Pedestrian Improvements **Urban Design Improvements Bicycle Improvement** 54 Cycle Track Bike Hut Bike Shar KIFFU 📀

complete streets sonto ong

#### **3.** Cycle Track Square





#### 4. Downtown Hub





#### **5.** Ross is Boss





#### 8. Who's on Third





#### 10. First on First





## **Next Steps**

- 1. Prepare cost estimates & draft report
- 2. Finalize draft report (June 2015)



#### 2. Tame the Boulevard

#### SANTA ANA DOWNTOWN COMPLETE STREETS MASTER PLAN: DRAFT PILOT PROJECTS

2 Tame the Boulevard: Diversifying street uses through calmed and connected Santa Ana Boulevard



complete streets sente and