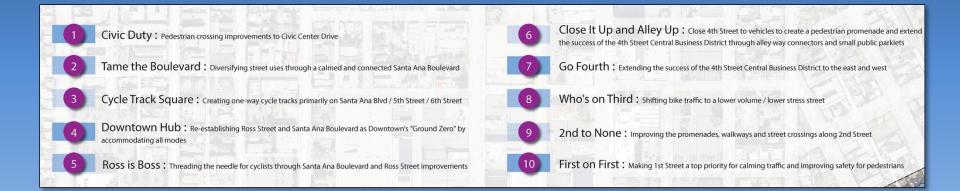

|                          |       |     | Totals | 60    |  |
| BK - Biking           |                               |                          |       |     |        |       |  |
| PD - Pedestrian       |                               |                          |       |     |        |       |  |
| CS - Complete Streets |                               |                          |       |     |        |       |  |
|                       | TCT - Traffic Calming/Transit |                          |       |     |        |       |  |
|                       | PM - Placemaking              |                          |       |     |        |       |  |



#### Top 10 Projects

#### SANTA ANA DOWNTOWN COMPLETE STREETS MASTER PLAN: DRAFT PILOT PROJECTS





#### **Top 10 Projects**





## Voting

#### SANTA ANA DOWNTOWN COMPLETE STREETS MASTER PLAN: DRAFT PILOT PROJECTS

Pick your top 5! (Place a check next to your favorite 5 projects)





## **Voting Results**

- 1. First on First (16)
- 2. Cycle Track Square (15)
- 3. Tame the Boulevard (14)
- 4. Who's on Third (11)
- 5. Civic Duty (9)
- 6. Downtown Hub (9)
- 7. Ross is Boss (8)
- 8. Go Fourth (8)
- 9. Close It Up and Alley Up (7)
- 10. 2<sup>nd</sup> to None (0)



**Final Voting Results** 

First on First (16)
Cycle Track Square (15)
Who's on Third (11)
Civic Duty (9)
Ross is Boss (8)



#### **1.** Civic Duty

## SANTA ANA DOWNTOWN COMPLETE STREETS MASTER PLAN: DRAFT PILOT PROJECTS 1 Civic Duty: Pedestrian crossing improvements to Civic Center Drive Sample Crosswalk Designs Roundabout Traffic Calming Improvemen