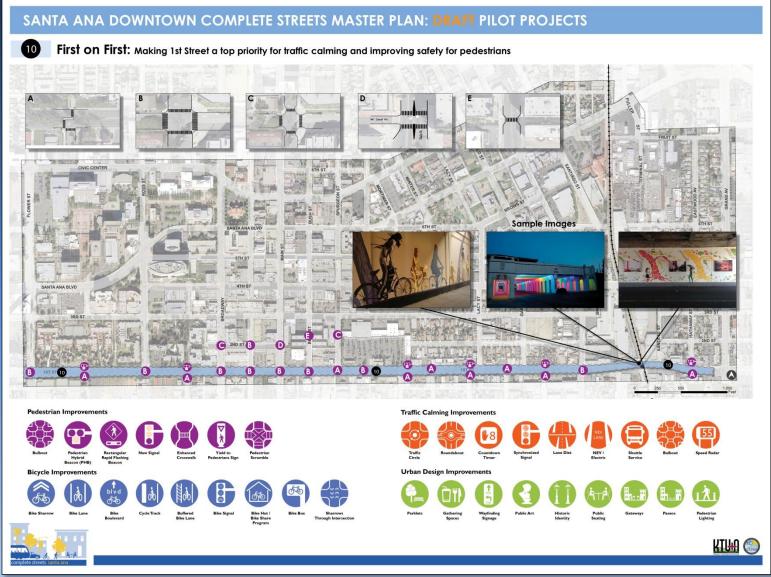

- 5. Civic Duty (9)
- 6. Downtown Hub (9)
- 7. Ross is Boss (8)
- 8. Go Fourth (8)
- 9. Close It Up and Alley Up (7)
- 10. 2<sup>nd</sup> to None (0)



**Final Voting Results** 

First on First (16)
Cycle Track Square (15)
Who's on Third (11)
Civic Duty (9)
Ross is Boss (8)



#### **1.** Civic Duty

## SANTA ANA DOWNTOWN COMPLETE STREETS MASTER PLAN: DRAFT PILOT PROJECTS 1 Civic Duty: Pedestrian crossing improvements to Civic Center Drive Sample Crosswalk Designs Roundabout Traffic Calming Improvements Pedestrian Improvements **Urban Design Improvements Bicycle Improvement** 54 Cycle Track Bike Hut Bike Shar KIFFU 📀

complete streets sonto ong

#### **3.** Cycle Track Square





#### 4. Downtown Hub





#### **5.** Ross is Boss





#### 8. Who's on Third





#### 10. First on First





## **Next Steps**

- 1. Prepare cost estimates & draft report
- 2. Finalize draft report (June 2015)



#### 2. Tame the Boulevard

#### SANTA ANA DOWNTOWN COMPLETE STREETS MASTER PLAN: DRAFT PILOT PROJECTS

2 Tame the Boulevard: Diversifying street uses through calmed and connected Santa Ana Boulevard



complete streets sente and