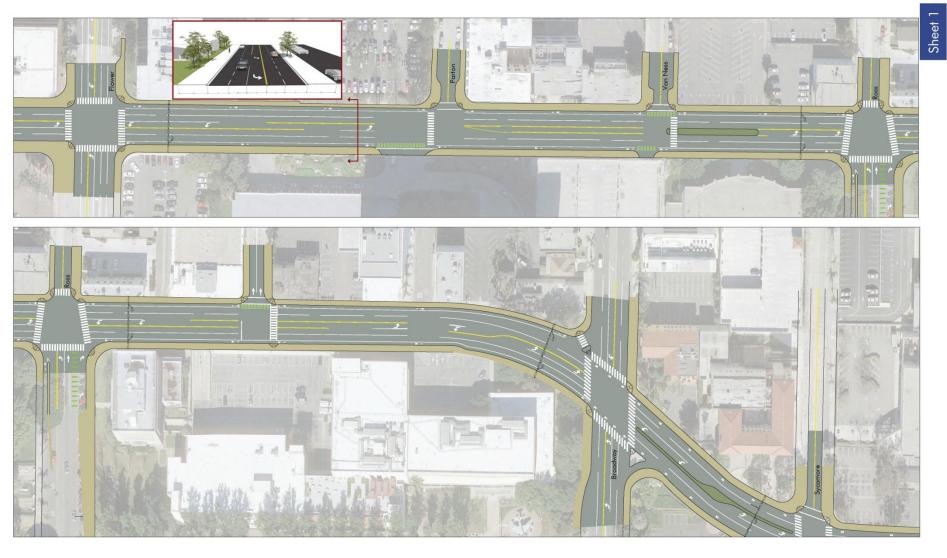

## Top 5 Projects DRAFT Designs

The following designs are derived from public and City input, the Three-Day Neighborhood Workshop, and Community Advisory Meetings. These projects are:

- **1.** First on First: Pedestrian improvements along First Street
- 2. Civic Duty: Bicycle and pedestrian improvements and traffic calming on Civic Center Drive
- 3. Cycle Track Square: Protected bikeways and bicycle boulevards along Santa Ana Blvd, 5<sup>th</sup> St, 6<sup>th</sup> St, Brown St, Garfield St and Santiago St
- Who's on Third: Bicycle boulevard and pedestrian enhancements along Third Street
- 5. Ross is Boss: Protected bikeways, pedestrian and transit improvements on Ross Street

complete streets santa ana

Who's on Third: 1 of 2

SOLE (\*\*\*)

Who's On Third

Who's on Third: 2 of 2

complete streets sente and

complete streets sente and

Ross is Boss: 1 of 1