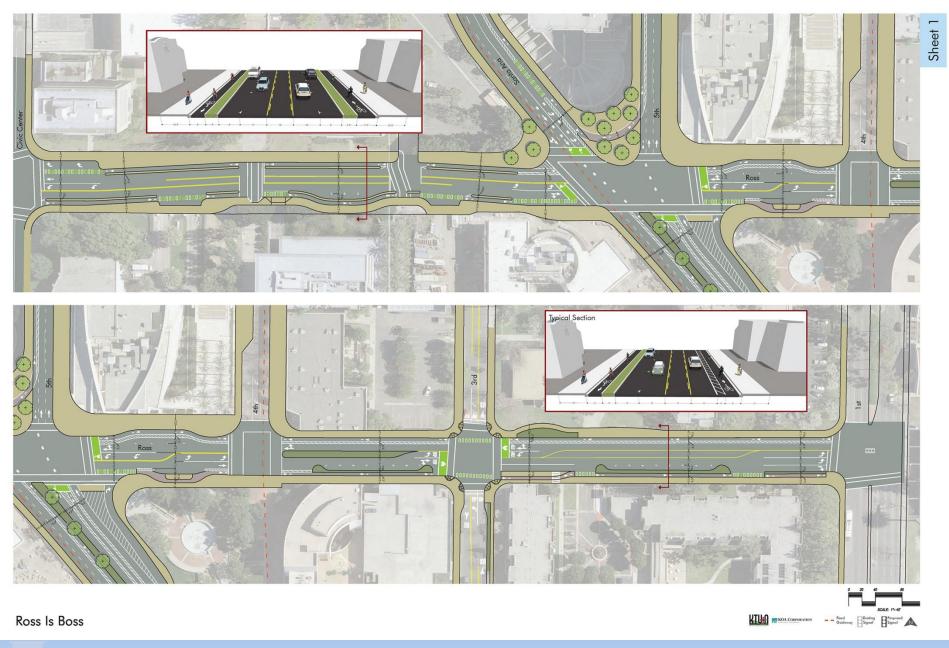

## Top 5 Projects DRAFT Designs

The following designs are derived from public and City input, the Three-Day Neighborhood Workshop, and Community Advisory Meetings. These projects are:

- **1.** First on First: Pedestrian improvements along First Street
- 2. Civic Duty: Bicycle and pedestrian improvements and traffic calming on Civic Center Drive
- 3. Cycle Track Square: Protected bikeways and bicycle boulevards along Santa Ana Blvd, 5<sup>th</sup> St, 6<sup>th</sup> St, Brown St, Garfield St and Santiago St
- Who's on Third: Bicycle boulevard and pedestrian enhancements along Third Street
- 5. Ross is Boss: Protected bikeways, pedestrian and transit improvements on Ross Street

complete streets santa ana

Who's on Third: 1 of 2

SOLE (\*\*\*)

Who's On Third

Who's on Third: 2 of 2

complete streets sente and

complete streets sente and

Ross is Boss: 1 of 1