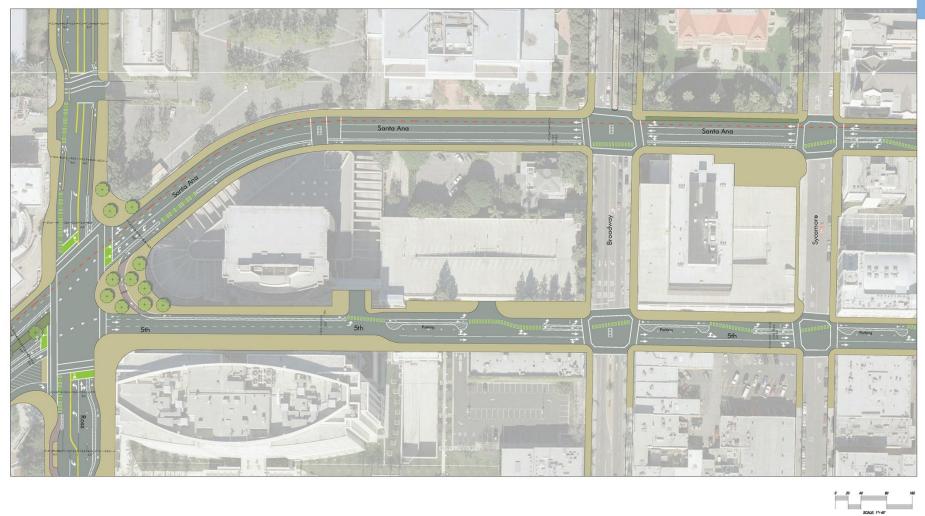

Cycle Track Square: 1 of 5

complete streets santa ana

Fixed Ovideway Signal Signal Signal

Cycle Track Square: 2 of 5

Find Ovideway

## complete streets santa and

Cycle Track Square: 3 of 5

Cycle Track Square: 4 of 5

- - Fixed Guideway

KOA CORPORATION

complete streets santa ana

Cycle Track Square: 5 of 5

Cycle Track Square