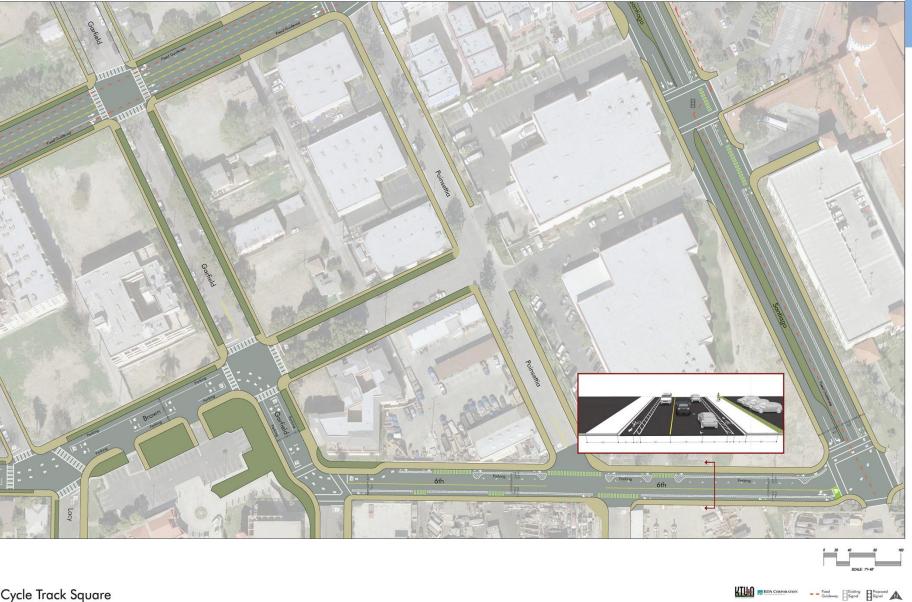

## Top 5 Projects DRAFT Designs

The following designs are derived from public and City input, the Three-Day Neighborhood Workshop, and Community Advisory Meetings. These projects are:

- **1.** First on First: Pedestrian improvements along First Street
- 2. Civic Duty: Bicycle and pedestrian improvements and traffic calming on Civic Center Drive
- 3. Cycle Track Square: Protected bikeways and bicycle boulevards along Santa Ana Blvd, 5<sup>th</sup> St, 6<sup>th</sup> St, Brown St, Garfield St and Santiago St
- Who's on Third: Bicycle boulevard and pedestrian enhancements along Third Street
- 5. Ross is Boss: Protected bikeways, pedestrian and transit improvements on Ross Street

Cycle Track Square: 1 of 5

complete streets santa ana

Fixed Ovideway Signal Signal Signal

Cycle Track Square: 2 of 5

Find Ovideway

## complete streets santa and

Cycle Track Square: 3 of 5

Cycle Track Square: 4 of 5

- - Fixed Guideway

KOA CORPORATION

complete streets santa ana

Cycle Track Square: 5 of 5

Cycle Track Square