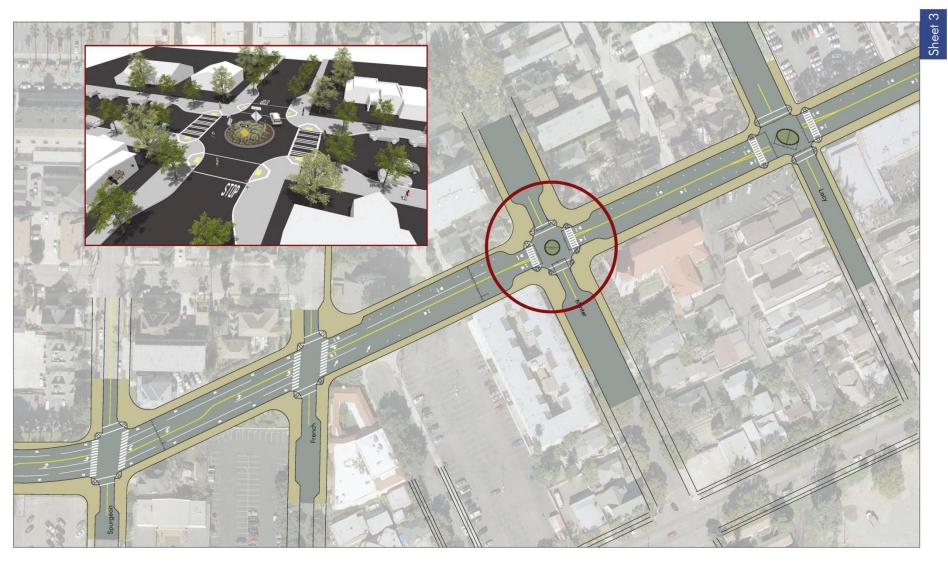

complete streets santa ana

Who's on Third: 1 of 2

SOLE (\*\*\*)

Who's On Third

Who's on Third: 2 of 2

complete streets sente and

complete streets sente and

Ross is Boss: 1 of 1