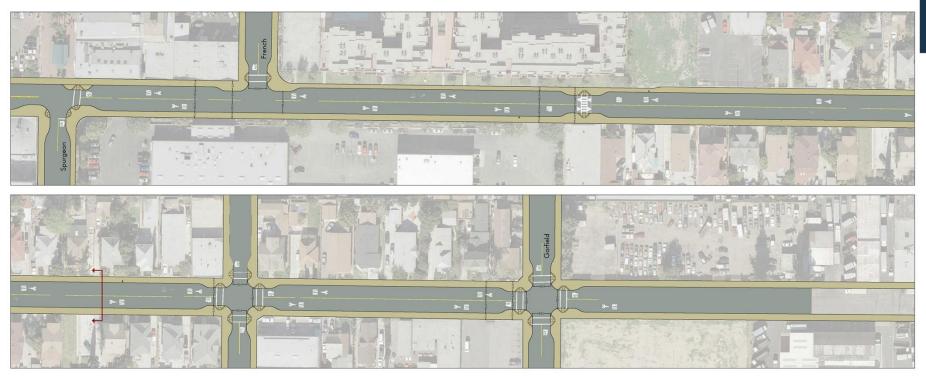

## Top 5 Projects DRAFT Designs

The following designs are derived from public and City input, the Three-Day Neighborhood Workshop, and Community Advisory Meetings. These projects are:

- **1.** First on First: Pedestrian improvements along First Street
- 2. Civic Duty: Bicycle and pedestrian improvements and traffic calming on Civic Center Drive
- 3. Cycle Track Square: Protected bikeways and bicycle boulevards along Santa Ana Blvd, 5<sup>th</sup> St, 6<sup>th</sup> St, Brown St, Garfield St and Santiago St
- Who's on Third: Bicycle boulevard and pedestrian enhancements along Third Street
- 5. Ross is Boss: Protected bikeways, pedestrian and transit improvements on Ross Street

complete streets santa ana

Who's on Third: 1 of 2

SOLE (\*\*\*)

Who's On Third

Who's on Third: 2 of 2

complete streets sente and

complete streets sente and

Ross is Boss: 1 of 1