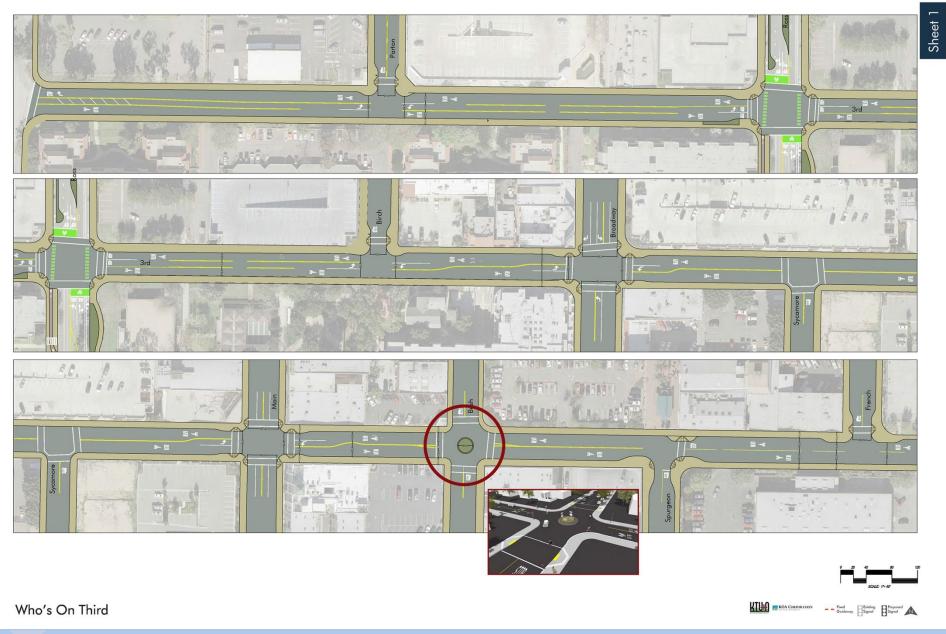

## Top 5 Projects DRAFT Designs

The following designs are derived from public and City input, the Three-Day Neighborhood Workshop, and Community Advisory Meetings. These projects are:

- **1.** First on First: Pedestrian improvements along First Street
- 2. Civic Duty: Bicycle and pedestrian improvements and traffic calming on Civic Center Drive
- 3. Cycle Track Square: Protected bikeways and bicycle boulevards along Santa Ana Blvd, 5<sup>th</sup> St, 6<sup>th</sup> St, Brown St, Garfield St and Santiago St
- Who's on Third: Bicycle boulevard and pedestrian enhancements along Third Street
- 5. Ross is Boss: Protected bikeways, pedestrian and transit improvements on Ross Street

complete streets santa ana

Who's on Third: 1 of 2

SOLE (\*\*\*)

Who's On Third

Who's on Third: 2 of 2

complete streets sente and

complete streets sente and

Ross is Boss: 1 of 1