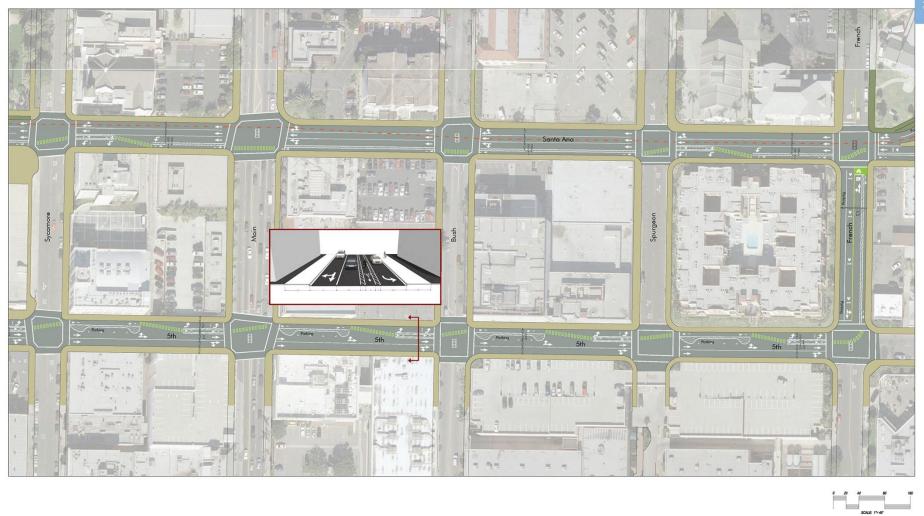

## Top 5 Projects DRAFT Designs

The following designs are derived from public and City input, the Three-Day Neighborhood Workshop, and Community Advisory Meetings. These projects are:

- **1.** First on First: Pedestrian improvements along First Street
- 2. Civic Duty: Bicycle and pedestrian improvements and traffic calming on Civic Center Drive
- 3. Cycle Track Square: Protected bikeways and bicycle boulevards along Santa Ana Blvd, 5<sup>th</sup> St, 6<sup>th</sup> St, Brown St, Garfield St and Santiago St
- Who's on Third: Bicycle boulevard and pedestrian enhancements along Third Street
- 5. Ross is Boss: Protected bikeways, pedestrian and transit improvements on Ross Street

Cycle Track Square: 1 of 5

complete streets santa ana

Fixed Ovideway Signal Signal Signal

Cycle Track Square: 2 of 5

Find Ovideway

## complete streets santa and

Cycle Track Square: 3 of 5

Cycle Track Square: 4 of 5

- - Fixed Guideway

KOA CORPORATION

complete streets santa ana

Cycle Track Square: 5 of 5

Cycle Track Square