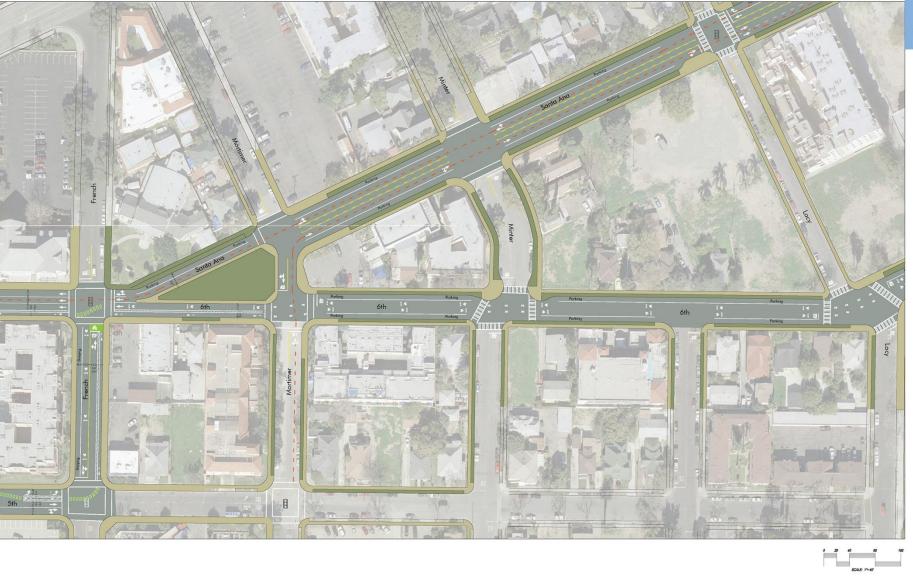

## Top 5 Projects DRAFT Designs

The following designs are derived from public and City input, the Three-Day Neighborhood Workshop, and Community Advisory Meetings. These projects are:

- **1.** First on First: Pedestrian improvements along First Street
- 2. Civic Duty: Bicycle and pedestrian improvements and traffic calming on Civic Center Drive
- 3. Cycle Track Square: Protected bikeways and bicycle boulevards along Santa Ana Blvd, 5<sup>th</sup> St, 6<sup>th</sup> St, Brown St, Garfield St and Santiago St
- Who's on Third: Bicycle boulevard and pedestrian enhancements along Third Street
- 5. Ross is Boss: Protected bikeways, pedestrian and transit improvements on Ross Street

Cycle Track Square: 1 of 5

complete streets santa ana

Fixed Ovideway Signal Signal Signal

Cycle Track Square: 2 of 5

Find Ovideway

## complete streets santa and

Cycle Track Square: 3 of 5

Cycle Track Square: 4 of 5

- - Fixed Guideway

KOA CORPORATION

complete streets santa ana

Cycle Track Square: 5 of 5

Cycle Track Square