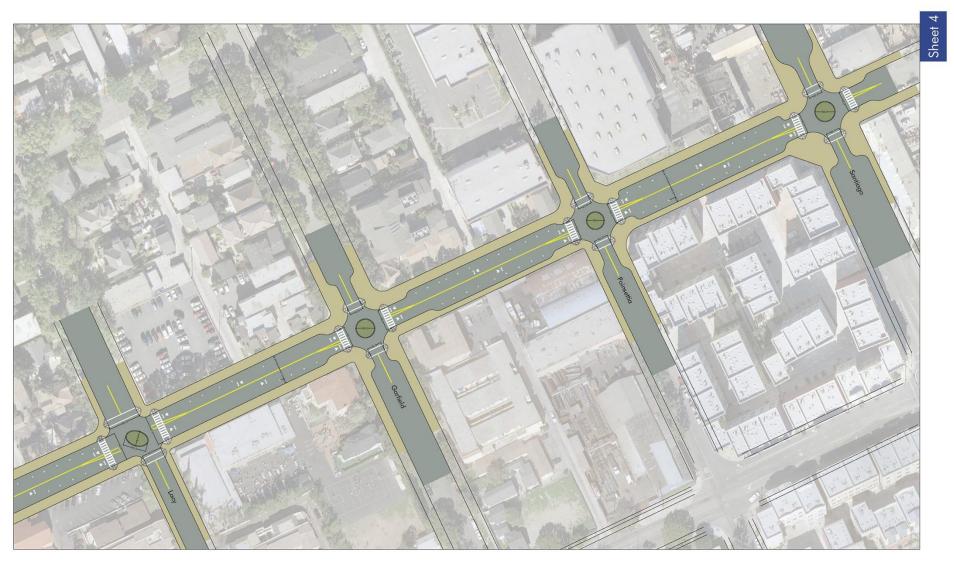

97P

complete streets santa ana

ATA(

Civic Duty: 2 of 4

Fixed CORPORATION - - Fixed Guideway Signal Signal

complete streets santa ana

**Civic Duty: 4 of 4** 

Find Ovideway