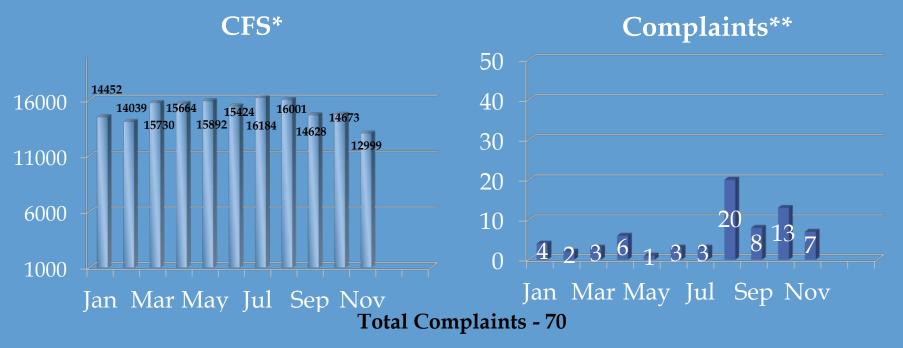

## Calls for Service (CFS) Compared to Total Complaints Regarding Alleged Misconduct 2022

To date, SAPD handled 165,686 CFS. Of those CFS, SAPD received 70 alleged employee misconduct complaints. Alleged employee misconduct is <u>less than a ¼ of percent \*\*\* of the total CFS handled.</u>

<sup>\*</sup>Graph represents numbers of monthly CFS

<sup>\*\*</sup>Graph represents number of total monthly complaints

<sup>\*\*\*</sup>Percentage was obtained by dividing the total number of CFS by the number of complaints.