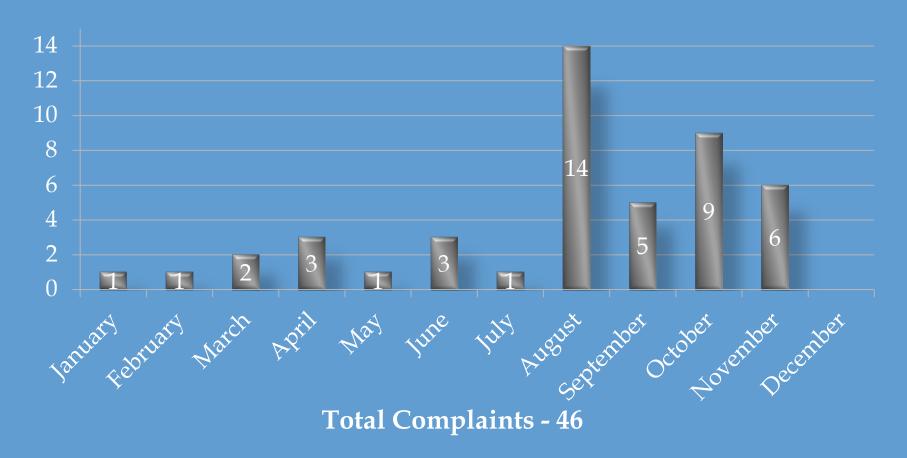

## Community Complaint\* Total 2022

\* Figure represents Community Complaint total by month as of 12/02/2022