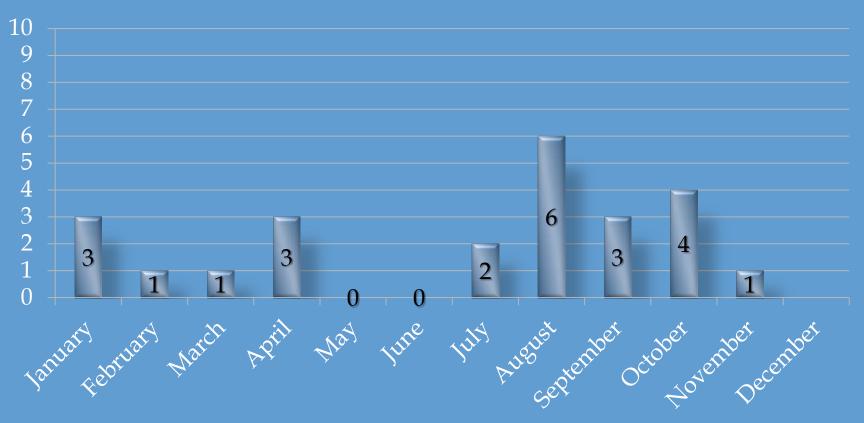

## **Internal Complaint\* Total 2022**

**Total Complaints - 24** 

\* Figure represents Internal Complaint total by month as of 12/02/2022