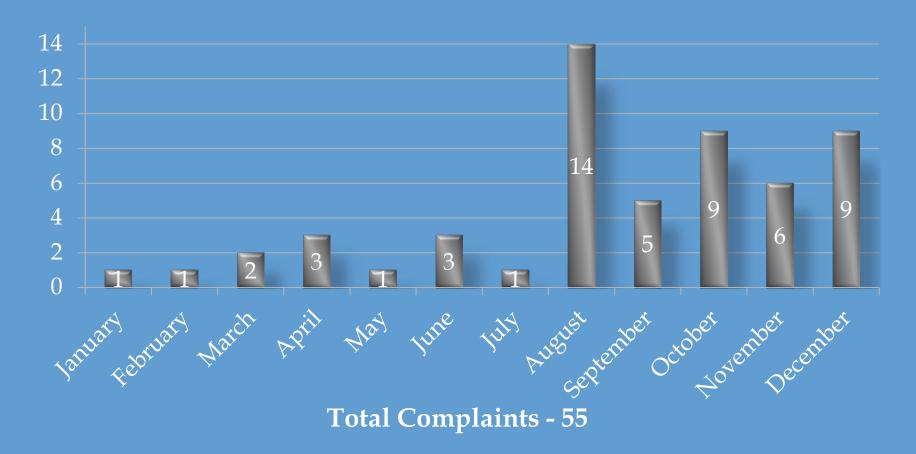

## Community Complaint\* Total 2022

\* Figure represents Community Complaint total by month as of 01/04/2023