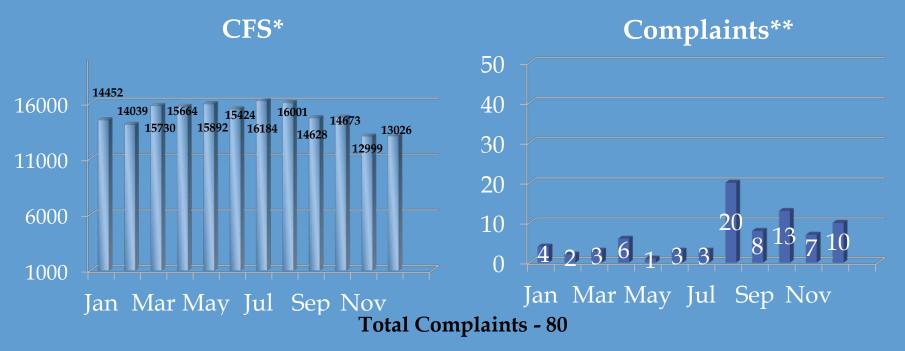

## Calls for Service (CFS) Compared to Total Complaints Regarding Alleged Misconduct 2022

To date, SAPD handled 178,712 CFS. Of those CFS, SAPD received 80 alleged employee misconduct complaints. Alleged employee misconduct is <u>less than a ¼ of percent \*\*\* of the total CFS handled.</u>

<sup>\*</sup>Graph represents numbers of monthly CFS

<sup>\*\*</sup>Graph represents number of total monthly complaints

<sup>\*\*\*</sup>Percentage was obtained by dividing the total number of CFS by the number of complaints.