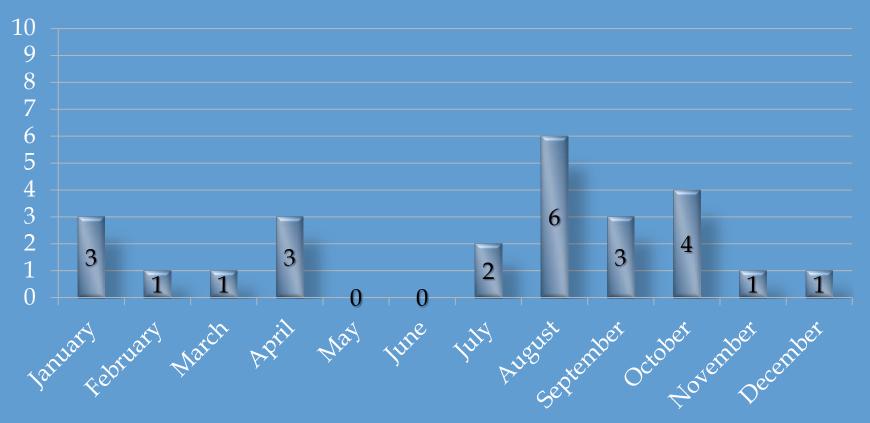

## **Internal Complaint\* Total 2022**

**Total Complaints – 25** 

\* Figure represents Internal Complaint total by month as of 01/04/2023