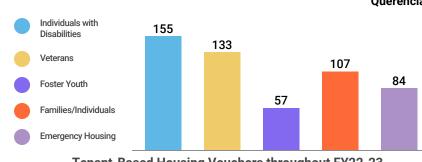

56 chronically homeless individuals were housed at Casa Querencia

June 2023

33 homeless individuals were housed at Legacy Square

**Tenant-Based Housing Vouchers throughout FY22-23** 

Homeless individuals have been provided with permanent supportive housing through both project-based and tenant-based vouchers through the Santa Ana Housing Authority since 2017.

The City of Santa Ana issues tenant-based housing vouchers to people experiencing homelessness through its Housing Authority.

536

Vouchers were leased throughout FY22-23.

The City of Santa Ana currently has over 221 permanent supportive housing units in development across five projects. These five projects are in various stages of construction.