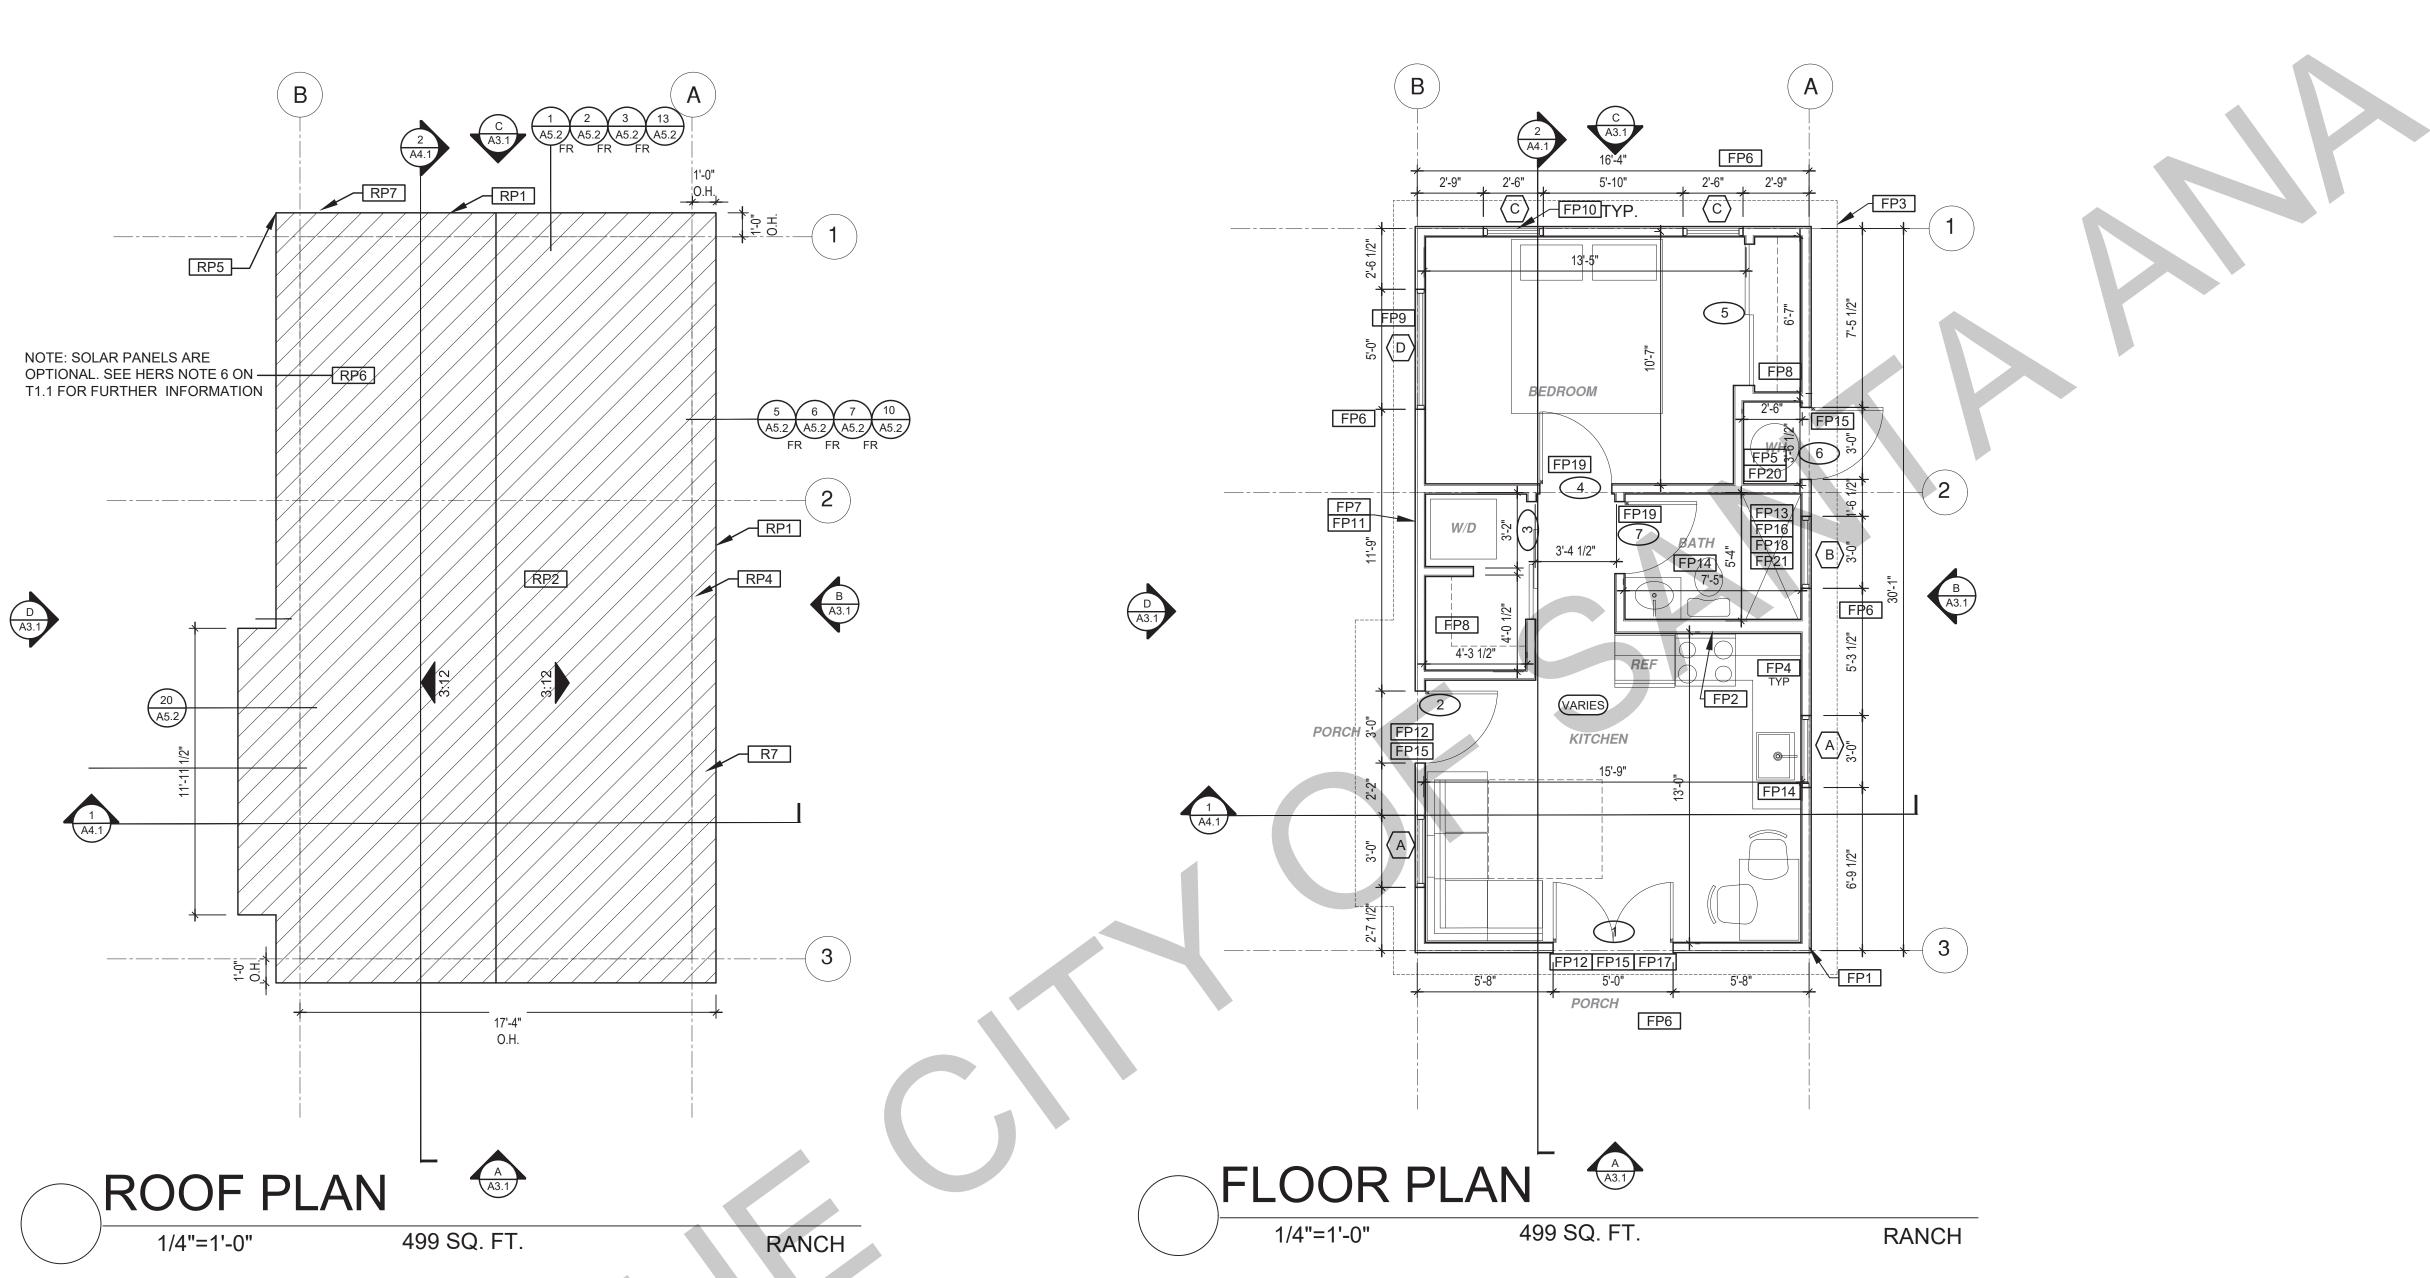

## **ROOF KEYNOTES**

|     | 1                     |
|-----|-----------------------|
| RP1 | LINE OF ROOF OVERHANG |

RP2 CLASS A ROOFING MATERIAL. SEE GENERAL ROOF NOTE 13 ON SHEET G0.2

- **RP3** SUPPORT POST BELOW
- RP4 LINE OF WALLS BELOW
- RP5 ROOF DOWNSPOUT LOCATION TO BE DETERMINED BY SITE SPECIFIC CONDITIONS

RP6 DESIGNATED SOLAR PANEL AREA. PLEASE SEE SOLAR READY NOTES ON THIS SHEET

**RP7** RAFTER VENTS TO MEET REQUIRED VENTILATION AREA FOR ENCLOSED RAFTER SPACES. MAX  $\frac{1}{4}$ ", MIN  $\frac{1}{16}$ " OPENING SIZE ON VENT SCREEN WITH CORROSION-RESISTANT WIRE SCREEN MATERIAL. 1 SF OF VENTING PER 150 SF OF ENCLOSED RAFTER AREA IN NON-FIRE RATED CONSTRUCTION PLEASE SEE VENTING CALCULATIONS ON THIS SHEET

SEE VENTING CALCULATIONS ON THIS SHEET

| FLOOR PLAN KEYNOTES                                                                                                                                                                                                                                                                                                                                                                                                                                                                                                                                                                                                                                                                                                                                                                                                                                                                                                                                                                                                                                                                                                                                                                                                                                                                                                                                                                                                                                                                                                                                                                                                                                                                                                                                                                                                                                                                                                                                                                                                                                                                                                                                                             | SOLAR READY NOTES                                                                                                                                                                                                                                                                                                                                                                                                                                                                                                                                                                                                                                                                                                                                                                                                                                                                                                                                                                                                                                                                                                                                                                                                                                                                                                                                                                                                                                                                                                                                                                                                                                                                                                                                                                                                                                                                                                                                                                                                                                                                                                                                                                                                                                                | LEGEND |
|---------------------------------------------------------------------------------------------------------------------------------------------------------------------------------------------------------------------------------------------------------------------------------------------------------------------------------------------------------------------------------------------------------------------------------------------------------------------------------------------------------------------------------------------------------------------------------------------------------------------------------------------------------------------------------------------------------------------------------------------------------------------------------------------------------------------------------------------------------------------------------------------------------------------------------------------------------------------------------------------------------------------------------------------------------------------------------------------------------------------------------------------------------------------------------------------------------------------------------------------------------------------------------------------------------------------------------------------------------------------------------------------------------------------------------------------------------------------------------------------------------------------------------------------------------------------------------------------------------------------------------------------------------------------------------------------------------------------------------------------------------------------------------------------------------------------------------------------------------------------------------------------------------------------------------------------------------------------------------------------------------------------------------------------------------------------------------------------------------------------------------------------------------------------------------|------------------------------------------------------------------------------------------------------------------------------------------------------------------------------------------------------------------------------------------------------------------------------------------------------------------------------------------------------------------------------------------------------------------------------------------------------------------------------------------------------------------------------------------------------------------------------------------------------------------------------------------------------------------------------------------------------------------------------------------------------------------------------------------------------------------------------------------------------------------------------------------------------------------------------------------------------------------------------------------------------------------------------------------------------------------------------------------------------------------------------------------------------------------------------------------------------------------------------------------------------------------------------------------------------------------------------------------------------------------------------------------------------------------------------------------------------------------------------------------------------------------------------------------------------------------------------------------------------------------------------------------------------------------------------------------------------------------------------------------------------------------------------------------------------------------------------------------------------------------------------------------------------------------------------------------------------------------------------------------------------------------------------------------------------------------------------------------------------------------------------------------------------------------------------------------------------------------------------------------------------------------|--------|
| <ul> <li>FP1 STUD WALL SIZED PER STRUCTURAL</li> <li>FP2 2x6 STUD WALL OR FURRING AS NEEDED FOR<br/>MECHANIGAL / PLUMBING / VENTING</li> <li>FP3 LINE OF OVERHANG ABOVE</li> <li>FP3 LINE OF OVERHANG ABOVE</li> <li>FP3 LINE OF OVERHANG ABOVE</li> <li>FP3 UNE OF OVERHANG ABOVE</li> <li>FP3 WIGH COUNTER</li> <li>FP3 STUD WALL DE INSTALLED PER<br/>MANUFACTURER REQUIRED AT SALL ED PORT FOR EGRESS</li> <li>FP5 WITH THE HEATER TO BE INSTALLED PER<br/>MANUFACTURER REQUIREMENTS</li> <li>FP5 WITH THE HEATER TO BE INSTALLED PER<br/>MANUFACTURER REQUIREMENTS</li> <li>FP5 DIARD SWALL PROVIDENT OF THE STOP FOR THE STOP OF THE THRESHOLD FOR STALLED PER FOR.<br/>NOOR OPENDOR SHALL BE NOT LESS THAN 78 HOURS AND THE STOP FOR THE STOP OF THE THRESHOLD FOR STALL BO FERSITED TO<br/>HAVE A SLOPE NOT TO SEXCEED 3' PER FOR.<br/>NO CONTINUES SHALL BE NOT LESS THAN 78 HOURS AND THE STOP FOR THE STOP OF THE THRESHOLD FOR STALL BE CREMENT HAN THE<br/>DOOR OPTIOD THE STOP FOR THE STOP FOR THE STOP FOR THE STOP FOR THAN 15' LOWER THAN THE<br/>SURROUND AROUND THE SHOWER MUST BE<br/>THOR SO'S ADD/STATUTE ON THE STOP FOR THAN 15' COVER THAN THE STOP FOR THE STOP FOR THAN 15' COVER THAN THE STOP FOR THE STOP FOR THAN 15' COVER THAN THE STOP FOR THE STOP FOR THAN 15' COVER THAN THE STOP FOR THE STOP STOP FOR THAN 15' COVE FORM AT TO STOP FOR THE</li></ul> | SOLAR READY ROOF AREA:<br>MIN DIMENSION > 5FT. MIN. SF. > 80SF.<br>PER CALIFORNIA ENERGY CODE SECTION 110.10(b)<br>THE SOLAR ZONE SHALL COMPLY WITH ACCESS, PATHWAY, SMOKE VENTILATION,<br>AND S[PACING REQUIREMENTS AS SPECIFIED IN TILE 24, PART 9 OR OTHER<br>PARTS OF TITLE 24 OR IN ANY REQUIREMENTS ADOPTED NY LOCAL JURISDICTION<br>SINGLE FAMILY RESIDENCE. THE SOLAR ZONE SHALL BE LOCATED ON THE ROOF<br>OR OVERHANG OF THE BUILDING AND HAVE A TOTAL AREA OF NO LESS THAN<br>250SQFT.<br>FOR PHOTOVOLTAIC ARRAYS OCCUPYING NOT MORE THAN 33 PERCENT OF THE<br>PLAN VIEW TOTAL ROOF AREA, NOT LESS THAN A 18-INCH (457 MM) CLEAR<br>SETBACK IS REQUIRED ON BOTH SIDES OF A HORIZONTAL RIDGE. FOR<br>PHOTOVOLTAIC ARRAYS OCCUPYING MORE THAN 33 PERCENT OF THE<br>PLAN VIEW TOTAL ROOF AREA, NOT LESS THAN A 36-INCH (914 MM) CLEAR SETBACK IS<br>REQUIRED ON BOTH SIDES OF A HORIZONTAL RIDGE.<br>ROOF VENTING: 1SF. OF ROOF VENTING PER 150 SF. OF ENCLOSED AREA OR<br>ENCLOSED RAFTER AREA.<br>ENCLOSED RAFTER AREA.<br>ENCLO |        |

|   | SECTION CUT                                                                                               | X                   | - KEYNOTE       |
|---|-----------------------------------------------------------------------------------------------------------|---------------------|-----------------|
|   | ELEVATION<br>CALLOUT                                                                                      | X                   | DOOR SYMBOL     |
|   | DETAIL<br>DRAWING REF.                                                                                    | $\langle x \rangle$ | WINDOW SYMBOL   |
| - | WALL BELOW OR<br>ROOF ABOVE                                                                               | X'-X"               | CEILING HEIGHTS |
| × | SOLAR ZONE. REFER<br>TO SOLAR NOTES ON<br>SHEET G0.2 & HERS<br>NOTE 6 ON SHEET T1.1<br>FOR SOLAR REQUIRED | VARIES              | VAULTED CEILING |
|   | ROOFING                                                                                                   | X:12                | ROOF SLOPE      |