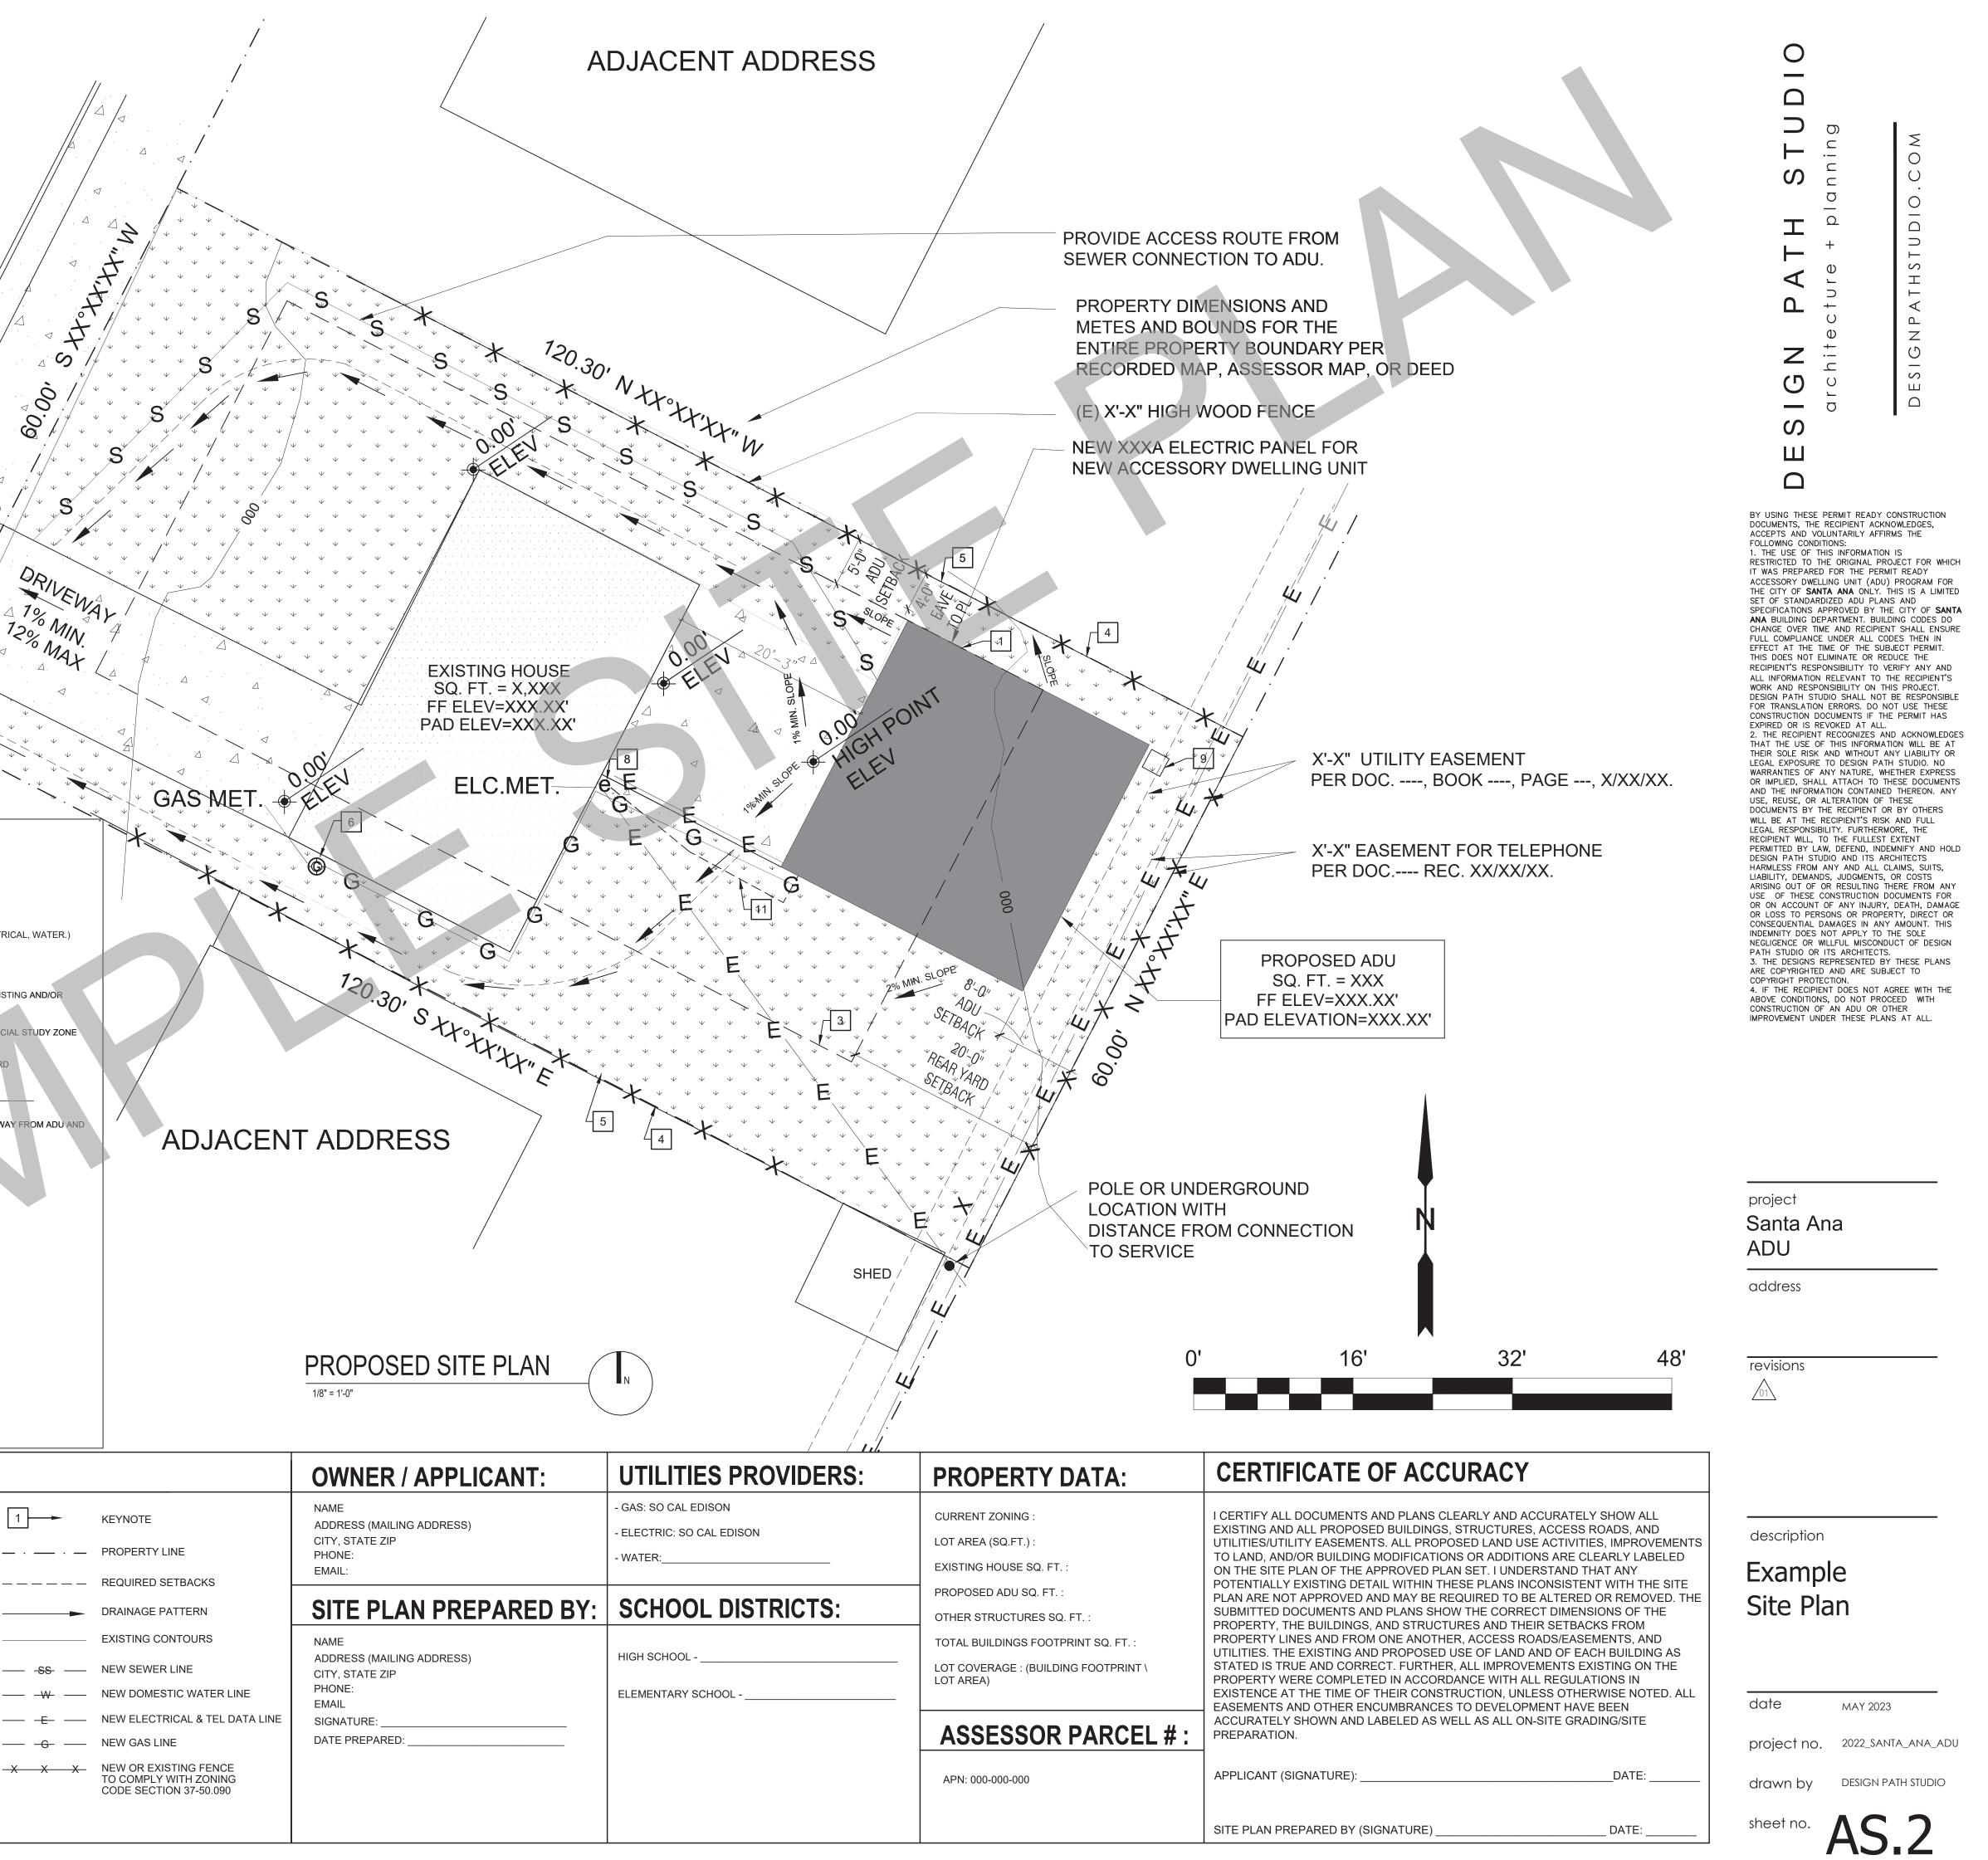

| SITE INFORMATION           X         TO BE INCLUDED ON SITE PLAN           ALL EXTERIOR SITE BOUNDARIES CORRECT           NORTH ARROW           SCALE OF PLANS, GRAPHIC AND WRITTEN           LEGEND OF SYMBOLS, LINES, ABBREVIATION           SITE CONTOURS, GRADE ELEVATIONS, AND           LOCATION AND DIMENSION OF ALL DRIVEWA           SHOW FIRE ACCESS ROADS / DRIVEWAY - ML           LOCATION AND DIMENSIONS OF ALL EASEME           REQUIRED AND PROPOSED BUILDING SETEA                                                                                                                                                                                                                          | CHECKLIST:  Y SCALED AND DIMENSIONED  SITE PLAN SI  SITE | The second secon |                                                                                                                                                             |
|--------------------------------------------------------------------------------------------------------------------------------------------------------------------------------------------------------------------------------------------------------------------------------------------------------------------------------------------------------------------------------------------------------------------------------------------------------------------------------------------------------------------------------------------------------------------------------------------------------------------------------------------------------------------------------------------------------------|------------------------------------------------------------------------------------------------------------------------------------------------------------------------------------------------------------------------------------------------------------------------------------------------------------------------------------------------------------------------------------------------------------------------------------------------------------------------------------------------------------------------------------------------------------------------------------------------------------------------------------------------------------------------------------------------------------------------------------------------------------------------------------------------------------------------------------------------------------------------------------------------------------------------------------------------------------------------------------------------------------------------------------------------------------------------------------------------------------------------------------------------------------------------------------------------------------------------------------------------------------------------------------------------------------------------------------------------------------------------------------------------------------------------------------------------------------------------------------------------------------------------------------------------------------------------------------------------------------------------------------------------------------------------------------------------------------------------------------------------------------------------------------------------------------------------------------------------------------------------------------------------------------------------------------------------------------------------------------------------------------------------------------------------------------------------------------------------------------------------------|--------------------------------------------------------------------------------------------------------------------------------------------------------------------------------------------------------------------------------------------------------------------------------------------------------------------------------------------------------------------------------------------------------------------------------------------------------------------------------------------------------------------------------------------------------------------------------------------------------------------------------------------------------------------------------------------------------------------------------------------------------------------------------------------------------------------------------------------------------------------------------------------------------------------------------------------------------------------------------------------------------------------------------------------------------------------------------------------------------------------------------------------------------------------------------------------------------------------------------------------------------------------------------------------------------------------------------------------------------------------------------------------------------------------------------------------------------------------------------------------------------------------------------------------------------------------------------------------------------------------------------------------------------------------------------------------------------------------------------------------------------------------------------------------------------------------------------------------------------------------------------------------------------------------------------------------------------------------------------------------------------------------------------------------------------------------------------------------------------------------------------|-------------------------------------------------------------------------------------------------------------------------------------------------------------|
| LOCATION OF EXISTING AND PROPOSED BU         DISTANCE OF ALL STRUCTURES FROM EACH         LOCATION AND HEIGHT OF ALL FENCES AND         LOCATION AND HEIGHT OF ALL FENCES AND         LOCATION AND SIZE OF OFF-STREET PARKIN         LOCATION OF EXISTING AND PROPOSED VEC         LOCATION OF EXISTING AND PROPOSED UTI         LOCATION OF EXISTING AND PROPOSED UTI         LOCATION OF EXISTING AND PROPOSED UTI         LOCATION OF EXISTING AND NEW UTILITIES         LINES, ELECTRICAL OVERHEAD, OR UNDERG         NEW SEWER LATERAL SERVING THE NEW ADD         ADU SEWER LINE CANNOT BE CONNECTED D         DWELLING UNIT IF THERE ARE 4 OR MORE TO         EXISTS IN THE MAIN DWELLING UNIT PER CU | ILDINGS AND STRUCTURES<br>OTHER AND FROM PROPERTY LINES<br>RETAINING WALLS<br>IG<br>GETATION<br>LITIES TO NEW ADU<br>(SEWER LATERAL CLEANOUTS. GAS<br>ROUND CONDUCTORS.)<br>DU IS TO COMPLY WITH CPC 311.1<br>DIRECTLY TO THE EXISTING MAIN<br>DILETS AND A 3" SEWER DRAIN ALREADY<br>RRENT CPC TABLE 703.2                                                                                                                                                                                                                                                                                                                                                                                                                                                                                                                                                                                                                                                                                                                                                                                                                                                                                                                                                                                                                                                                                                                                                                                                                                                                                                                                                                                                                                                                                                                                                                                                                                                                                                                                                                                                                  |                                                                                                                                                                                                                                                                                                                                                                                                                                                                                                                                                                                                                                                                                                                                                                                                                                                                                                                                                                                                                                                                                                                                                                                                                                                                                                                                                                                                                                                                                                                                                                                                                                                                                                                                                                                                                                                                                                                                                                                                                                                                                                                                |                                                                                                                                                             |
| KEYNOTES         1       LINE OF EXTERIOR WALL, TYP.                                                                                                                                                                                                                                                                                                                                                                                                                                                                                                                                                                                                                                                         | <b>GENERAL NOTES</b><br>1. SPOT DIMENSIONS INDICATE ESTIMATED                                                                                                                                                                                                                                                                                                                                                                                                                                                                                                                                                                                                                                                                                                                                                                                                                                                                                                                                                                                                                                                                                                                                                                                                                                                                                                                                                                                                                                                                                                                                                                                                                                                                                                                                                                                                                                                                                                                                                                                                                                                                | LEGEND                                                                                                                                                                                                                                                                                                                                                                                                                                                                                                                                                                                                                                                                                                                                                                                                                                                                                                                                                                                                                                                                                                                                                                                                                                                                                                                                                                                                                                                                                                                                                                                                                                                                                                                                                                                                                                                                                                                                                                                                                                                                                                                         |                                                                                                                                                             |
| <ul> <li>2 LINE OF ROOF OVERHANG /<br/>DECK / AWNING / STRUCTURE<br/>ABOVE</li> <li>3 REQUIRED SETBACKS</li> <li>4 PROPERTY LINE, TYP.</li> <li>5 FENCE- HEIGHT PER PLAN</li> <li>6 EXISTING GAS METER</li> <li>7 EXISTING WATER METER</li> <li>8 EXISTING ELECTRIC METER.</li> <li>9 CONDENSING UNIT</li> <li>10 SURFACE WATER IS TO DRAIN</li> </ul>                                                                                                                                                                                                                                                                                                                                                       | <ul> <li>GRADE HEIGHTS. VERIFY IN FIELD PRIOR TO<br/>CONSTRUCTION.</li> <li>SEE BUILDING PLANS FOR ALL OTHER<br/>DIMENSIONS AND NOTES NOT SHOWN.</li> <li>SEE BUILDING PLANS AND SCHEDULES FOR<br/>ALL EXTERIOR DOOR AND WINDOW<br/>REFERENCES AND LOCATIONS.</li> <li>YARD SETBACKS ARE TO BE MEASURED<br/>FROM THE EXTERIOR WALL FINISH TO THE<br/>PROPERTY LINE AND NOT FROM THE<br/>OUTSIDE OF THE FOOTING (OR FACE OF<br/>STUDS).</li> <li>CONTRACTOR TO REVIEW PLANS TO AVOID<br/>CONFLICTS WITH UTILITES, I.E. METER<br/>LOCATIONS, ELECTRIC TRANSFORMER,<br/>BACKFLOW PREVENTERS, SEWER LINES AND<br/>ELECTRIC CONDUIT (POLE LIGHTNING AT<br/>DRIVEWAY), ETC.</li> </ul>                                                                                                                                                                                                                                                                                                                                                                                                                                                                                                                                                                                                                                                                                                                                                                                                                                                                                                                                                                                                                                                                                                                                                                                                                                                                                                                                                                                                                                             | 000       SPOT GRADE ELEVATION         AREA OF NEW       BUILDING FOOTPRINT         AREA OF EXISTING       Secondary         BUILDING FOOTPRINT       Secondary         CONCRETE PAVING       Secondary         Secondary       Secondary     <                                                                                                                                                                                                                                                                                                                                                                                                                                                                                                                                                                                                                                                                                                                                                                                                                                                                                                                                                                                                                                                                  | <ul> <li>KEYNOTE</li> <li>PROPERTY</li> <li>REQUIRED</li> <li>DRAINAGE</li> <li>EXISTING C</li> <li>NEW SEWE</li> <li>NEW DOME</li> <li>NEW ELEC</li> </ul> |

| 10 | SURFACE WATER IS TO DRAIN |
|----|---------------------------|
|    | AWAY FROM BUILDING. GRADE |
|    | SHALL FALL A MIN. OF 6"   |
|    | WITHIN THE FIRST 10 FEET  |
| _  |                           |

- 11 FEEDER TO EXTEND TO EXISTING PANEL
- RESPONSIBLE FOR LOCATING UTILITIES NOT SHOWN ON THE DRAWINGS CONTRACTOR TO AVOID DISTURBING OR DAMAGING EXISTING UTILITIES.
- CALL 811 BEFORE YOU DIG OR CAUSE ANY GROUND DISTURBANCES

AND UTILITY LOCATIONS AND IS

CONTRACTOR TO VERIFY ALL CONDITIONS

LANDSCAPE

\_\_\_\_\_\_ <del>\_\_\_\_</del> \_\_\_\_